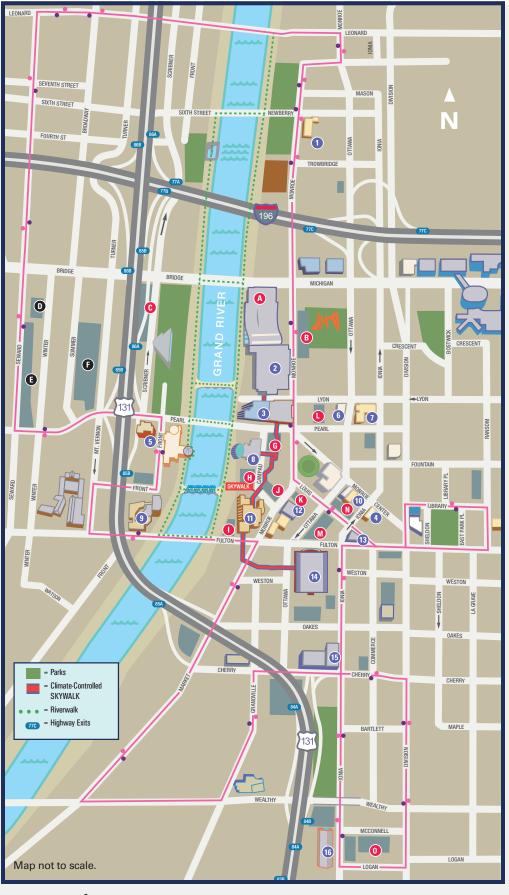

# **DOWNTOWN GRAND RAPIDS PARKING**

ExperienceGR.com January 2024

**Downtown Hotels & Venues** 

- 1 Embassy Suites by Hilton, 710 Monroe Ave NW
- 2 DeVos Place Convention Center, 303 Monroe Ave NW
- 3 Amway Grand Plaza, Curio Collection by Hilton, 187 Monroe Ave NW
- 4 The Finnley Hotel, 65 Monroe Center NW
- 5 Holiday Inn Downtown, 310 Pearl St NW
- 6 Homewood Suites by Hilton, 161 Ottawa Ave NW
- 7 Hyatt Place, 140 Ottawa Ave NW
- B JW Marriott Grand Rapids, 235 Louis St NW
- 9 Eberhard Center, 301 W Fulton St
- CityFlats Hotel, 83 Monroe Center NW
- 1 Downtown Courtyard by Marriott, 11 Monroe Ave NW
- 12 AC Hotel by Marriott, 50 Monroe Ave NW
- Besidence Inn by Marriott Grand Rapids Downtown, 40 Louis St NW
- 19 Van Andel Arena, 130 W Fulton St
- Canopy by Hilton Grand Rapids Downtown, 131 Ionia Ave SW
- 16 Downtown Market, 435 Ionia Ave SW

## **Downtown Parking Locations and Rates**

- DeVos Place Ramp (8' 2" vehicle height max)
   \$2/half hour \$25 max.
   \$13 evening rate after 5 pm. on weekends and during events
- B Government Center Ramp (6' 6" vehicle height max) \$2/half hour - \$24 max.
- \$12 evening rate after 5 pm and during events C Scribner Lot
- \$5 coin, cash or credit card (pay upon exiting) \$6 event rate DASH Shuttle Lot – Area 8
- \$5 coin, cash or credit card (pay upon exiting) \$6 event rate **DASH Shuttle Lot – Area 9**
- \$3 coin, cash or credit card (pay upon exiting) \$6 event rate **DASH Shuttle Lot – Area 7**
- \$4 coin, cash or credit card (pay upon exiting) \$8 event rate
   Amway Grand Plaza Ramp (6' 8" vehicle height max) \$3/half hour; \$6/1 hour; Day Rate (up to 9 hours) - \$24 Max. Daily Rate - \$32; Overnight Parking for registered guests - \$41
- Max. Daily Hate \$32; Overnight Parking for registered guests \$4 Valet Parking - \$45; New day starts at 4 am; Lost Ticket - \$68 JW Marriott Ramp (7' 2" vehicle height max)
- \$3/half hour; \$6/1 hour; Day Rate (up to 9 hours) \$24 Max. Daily Rate - \$32; Overnight Parking for registered guests - \$41 Valet Parking - \$45; New day starts at 4 am; Lost Ticket - \$68
- Courtyard Marriott Ramp (6' 8" vehicle height max) \$4/1 hour; Day Rate (up to 8 hours) - \$25 Max. Daily Rate - \$32; Overnight Parking for registered guests - \$29
- New day starts at 4 am

  Louis Campau Ramp (6' 6" vehicle height max)

  \$2/half hour \$24 max.
- \$12 evening rate after 5 pm and during events **AC Hotel Parking Lot**
- Overnight Parking for registered guests \$29 Ellis Midtown Ramp (6' 7" vehicle height max)
- \$3/half hour; \$30 max. \$17 evening max rate after 5 pm Overnioht rate is \$38 per day
- Ottawa Fulton Ramp (8' 0" vehicle height max) \$2/half hour - \$24 max.
- \$15 evening rate after 5 pm, on weekends and during events Monroe Center Ramp (8' 2" vehicle height max) (60 minutes free parking before 6 pm)
  - \$2/half hour; \$24 max. \$8 evening rate after 5 pm, on weekends and during events
- McConnell Lot \$1/hour - \$10 max. \$8 evening rate after 5 pm, on weekends and during events

## DASH Stops - Clockwise DASH Stops Counterclockwise

(Downtown Area Shuttle)

NOTE: Above prices subject to change.

FREE ride service runs Wed-Sun: download the Transit app (iOS & Android) for real-time schedules.

#### Street Parking

Download the Motu app (iOS & Android) for on-street parking payments.

### RV & Bus Parking

Buses, RVs, vehicles with attached trailers and other oversize vehicles – call Traffic Safety (616-456-3000) for information.