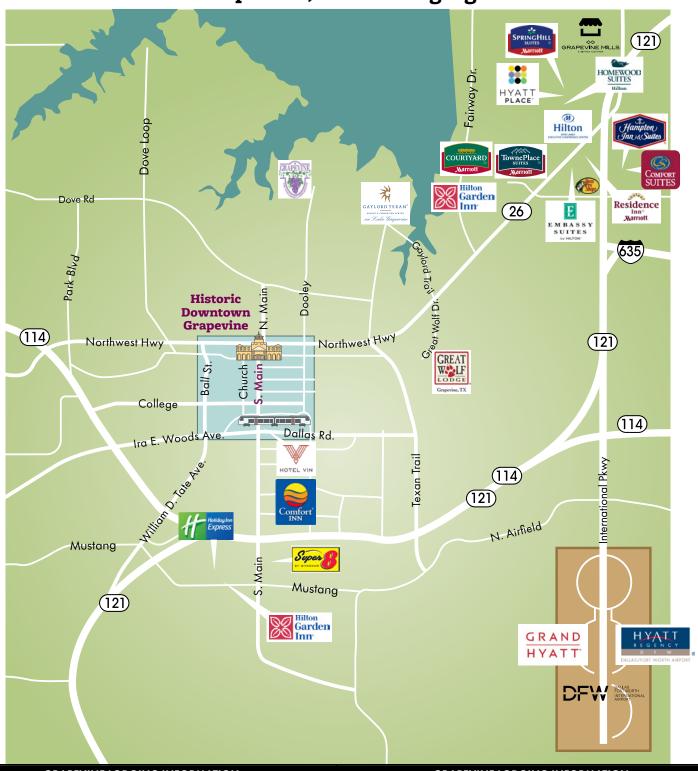

## Grapevine, Texas Lodging

| GRAPEVINE LODGING INFORMATION                                        |             | GRAPEVINE LODGING INFORMATION                                                                                                                                                                                                                                                         |           |
|----------------------------------------------------------------------|-------------|---------------------------------------------------------------------------------------------------------------------------------------------------------------------------------------------------------------------------------------------------------------------------------------|-----------|
| Gaylord Texan Resort and Convention Center-817.778.1000              | 1,814 Rooms | Hotel Vin-817.796.9696                                                                                                                                                                                                                                                                | 120 Rooms |
| Hyatt Regency DFW-972.453.1234                                       |             | SpringHill Suites by Marriott Dallas DFW Airport North/                                                                                                                                                                                                                               | 111 Rooms |
| Great Wolf Lodge – 817.488.6510                                      | 605 Rooms   | Grapevine-972.724.5500                                                                                                                                                                                                                                                                |           |
| Hilton DFW Lakes Executive Conference Center-817.481.8444            | 393 Rooms   | Hilton Garden Inn DFW North/Grapevine-817.421.1172                                                                                                                                                                                                                                    | 110 Rooms |
| Embassy Suites by Hilton DFW Airport North-972.724.2600              | 329 Rooms   | Hilton Garden Inn DFW North/Grapevine – 817.421.1172  Homewood Suites by Hilton DFW Airport North/Grapevine – 972.691.2427                                                                                                                                                            | 105 Rooms |
| Courtyard/TownePlace Suites by Marriott–817.251.9095                 | 001.0       | Comtort Inn-81/.329.9300                                                                                                                                                                                                                                                              | 100 Rooms |
| Grand Hyatt DFW-972.973.1234                                         | 298 Rooms   | Super 8 by Wyndham Grapevine-817.329.7222                                                                                                                                                                                                                                             | 100 Rooms |
| Hilton Garden Inn Grapevine at Silverlake Crossings—817.601.8280     | 152 Rooms   | Comfort Suites DFW North/Grapevine-972.471.1900                                                                                                                                                                                                                                       | 96 Rooms  |
| Residence Inn by Marriott DFW Airport North/Grapevine – 972.539.8989 | 122 Pages   | Holiday Inn Express Hotel & Suites DFW/Grapevine-817.442.5919                                                                                                                                                                                                                         | 95 Rooms  |
|                                                                      | 10.5 D      | Hampton Inn & Suites DFW North/Grapevine-972.471.5000                                                                                                                                                                                                                                 | 94 Rooms  |
| Hyatt Place Grapevine – 972.691.1199                                 | 123 Kooms   | Super 8 by Wyndham Grapevine – 817.329.7222  Comfort Suites DFW North/Grapevine – 972.471.1900  Holiday Inn Express Hotel & Suites DFW/Grapevine – 817.442.5919  Hampton Inn & Suites DFW North/Grapevine – 972.471.5000  The Vineyards Campground & Lake Front Cabins – 817.329.8993 | 15 Cabins |