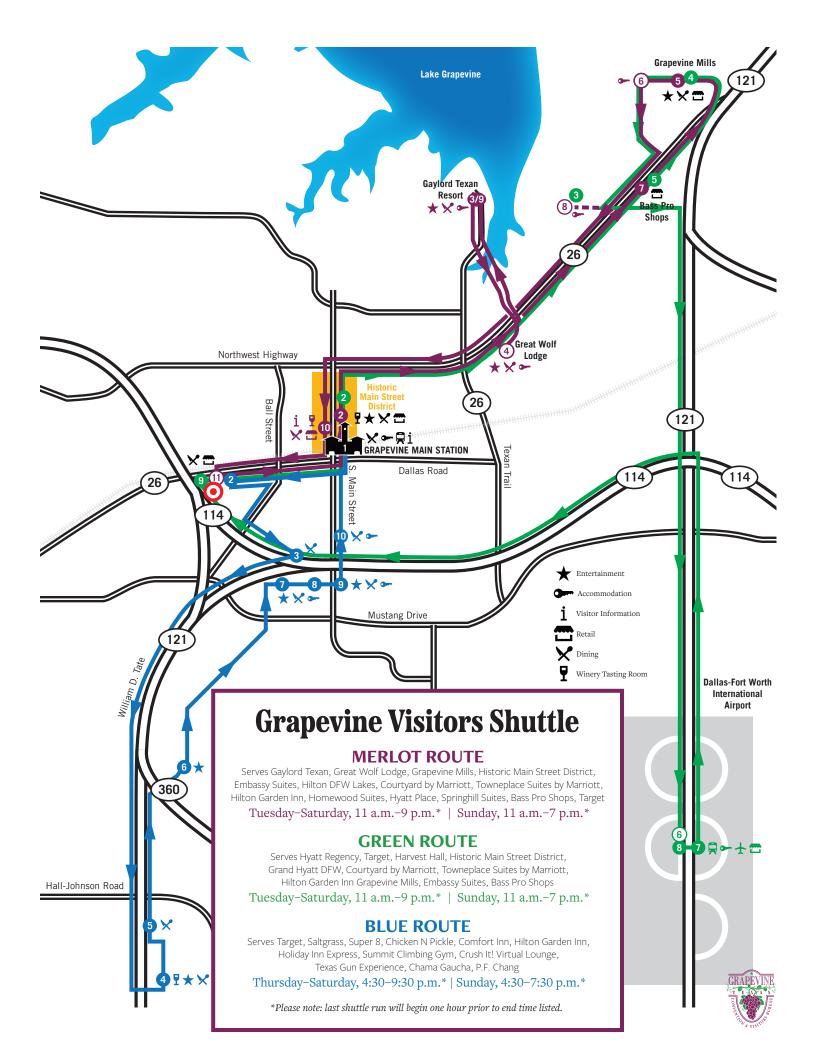

|                                        | Pick-up/Drop-off Locations                                                                                                                                                                                     | Departure<br>time |    | Pick-up/Drop-off Locations                                                                                                                                                                                     | Departure<br>time |
|----------------------------------------|----------------------------------------------------------------------------------------------------------------------------------------------------------------------------------------------------------------|-------------------|----|----------------------------------------------------------------------------------------------------------------------------------------------------------------------------------------------------------------|-------------------|
| 1                                      | Grapevine Main Station Harvest Hall, Grapevine<br>Visitor Information Center, TEXRail, Hotel Vin, AJ's on Main,                                                                                                | :00               | 7  | Bass Pro Shops Whataburger, Embassy Suites, Residence Inn                                                                                                                                                      | :22               |
| 2                                      | Mason & Dixie, Weinberger's Deli, Chill Sports Bar, Wine Fusion<br>Historic Main Street District (at Torian Cabin)                                                                                             | :03               | 8  | Silverlakes Complex Hilton Garden Inn-Silverlakes,<br>Courtyard by Marriott, Towneplace Suites by Marriott                                                                                                     | Request<br>Only   |
| 3                                      | <b>Gaylord Texan</b> (Tour Lobby) Old Hickory<br>Steakhouse, Riverwalk Cantina, Zeppole, Texan Station                                                                                                         | :08               | 9  | Gaylord Texan (Tour Lobby) Old Hickory Steakhouse, Riverwalk Cantina, Zeppole, Texan Station                                                                                                                   | :30               |
| 4                                      | Great Wolf Lodge (request only)                                                                                                                                                                                | Request<br>Only   |    | <b>Grapevine Convention &amp; Visitors Bureau</b><br>(drop off only) AJ's on Main, Mason & Dixie, Weinberger's<br>Deli, Chill Sports Bar, Wine Fusion, Bingham Family Vineyards<br>Grapevine, Bull Lion Winery | :38               |
| 5                                      | <b>Grapevine Mills</b> (Entrance #2 at H&M)<br>Rainforest Café, Chili's Grill & Bar, Panda Express, Sonic<br>Drive-in, Taco Bell, Great Wraps, Kelly's Cajun Grill, Paciugo,<br>Blue Goose Cantina, Applebee's | :15               | 10 |                                                                                                                                                                                                                |                   |
| 6                                      | Grapevine Mills Circle (Homewood Suites<br>exit) Hilton DFW Lakes, Homewood Suites, Hyatt Place,<br>Springhill Suites                                                                                          | Request<br>Only   | 11 | <b>Target</b> Bottlecap Alley, Lolo's Chicken & Waffles, Jason's Deli,<br>Eatzi's, Jack in the Box, Arby's                                                                                                     | Request<br>Only   |
| Green Route Pick-up/Drop-off Locations |                                                                                                                                                                                                                | Departure<br>time | G  | reen Route Pick-up/Drop-off Locations                                                                                                                                                                          | Departure<br>time |
| 1                                      | <b>Grapevine Main Station</b> Harvest Hall, Grapevine<br>Visitor Information Center, TEXRail, Hotel Vin, AJ's on Main,<br>Mason & Dixie, Weinberger's Deli, Chill Sports Bar, Wine Fusion                      | :22               | 5  | <b>Bass Pro Shops</b> Whataburger, Embassy Suites, Residence<br>Inn, Hilton DFW Lakes, Hilton Garden Inn-Silverlakes,<br>Courtyard by Marriott, Towneplace Suites by Marriott                                  | :42               |
| 2                                      | Historic Main Street District (at Torian Cabin)                                                                                                                                                                | :25               | 6  | D22, Terminal D Grand Hyatt DFW                                                                                                                                                                                | Request<br>Only   |
| 3                                      | Silverlakes Complex Hilton Garden Inn-Silverlakes,<br>Courtyard by Marriott, Towneplace Suites by Marriott                                                                                                     | :30               | 7  | Hyatt Regency DFW                                                                                                                                                                                              | :00               |
|                                        | <b>Grapevine Mills</b> Rainforest Café, Chili's Grill & Bar,<br>Panda Express, Sonic Drive-in, Taco Bell, Great Wraps, Kelly's<br>Cajun Grill, Paciugo, Blue Goose Cantina, Applebee's                         | :35               | 8  | D22, Terminal D Grand Hyatt DFW                                                                                                                                                                                | :03               |
| 4                                      |                                                                                                                                                                                                                |                   | 9  | <b>Target</b> Bottlecap Alley, Lolo's Chicken & Waffles, Jason's Deli,<br>Eatzi's, Jack in the Box, Arby's                                                                                                     | :15               |
|                                        | Pick-up/Drop-off Locations                                                                                                                                                                                     | Departure<br>time |    | Pick-up/Drop-off Locations                                                                                                                                                                                     |                   |
| 1                                      | <b>Grapevine Main Station</b> Harvest Hall, Grapevine<br>Visitor Information Center, TEXRail, Hotel Vin, AJ's on Main,<br>Mason & Dixie, Weinberger's Deli, Chill Sports Bar, Wine<br>Fusion                   | :40               | 5  | Chama Gaucha (request only)                                                                                                                                                                                    | Request<br>Only   |
|                                        |                                                                                                                                                                                                                |                   | 6  | Summit Climbing Gym (request only)                                                                                                                                                                             | Request<br>Only   |
| 2                                      | <b>Target</b> Bottlecap Alley, Lolo's Chicken & Waffles, Jason's Deli,<br>Eatzi's, Jack in the Box, Arby's                                                                                                     | :45               | 7  | Crush It! Virtual Lounge                                                                                                                                                                                       | :10               |
|                                        |                                                                                                                                                                                                                |                   | 8  | Hilton Garden Inn/Boomerjacks/Holiday<br>Inn Express                                                                                                                                                           | :30               |
| 3                                      | PF Chang/Hoffbrau                                                                                                                                                                                              | :48               | 9  | Super 8/Saltgrass/Texas Gun Experience                                                                                                                                                                         | :32               |
| 4                                      | Chicken N Pickle                                                                                                                                                                                               | :58               | 10 | Comfort Inn/Epicenter                                                                                                                                                                                          | :34               |