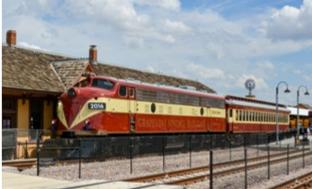

# HERITAGE AND CULTURAL ATTRACTIONS

- Grapevine Urban Wine Trail
- Grapevine Vintage Railroad
- Historic Main Street District
- Historic Nash Farm
- Settlement to City Museums

\*Book a Heritage Package through the Grapevine CVB that includes breakfast at Historic Nash Farm, a tour of the Cotton Belt Historic Train and Artisans District and lunch at Harvest Hall.