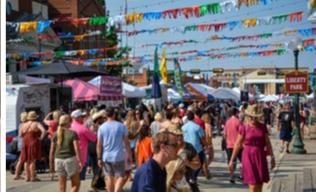

# POPULAR FESTIVALS AND EVENTS

- Wine Trails (four times a year)
- Wine and Craft Brew Trains (throughout the year)
- Main Street Fest—A Craft Brew Experience (*Third weekend in May*)
- GrapeFest—A Texas Wine Experience (*Third weekend in September*)
- Christmas Capital of Texas (*mid-November–December*)