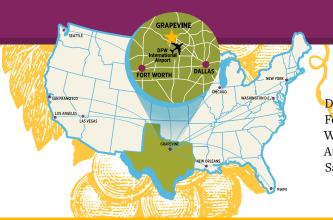

Dallas and Fort Worth, is the premiere go-to destination when planning a tour in North Texas! Step back in time on Historic Main Street with a collection of charming boutiques, restaurants and art galleries. Enjoy fantastic hotels and resorts, great attractions, exquisite winery tasting rooms, internationally renowned festivals and events, world-class shopping, delectable dining at more than 200 restaurants, bistros and cafés and much more. For more information, visit GrapevineTexasUSA.com.

### Distance from Grapevine

Dallas 23 miles
Fort Worth 23 miles
Waco 112 miles
Austin 211 miles
San Antonio 290 miles

Houston 261 miles Oklahoma City 194 miles Shreveport, LA 210 miles Little Rock, AK 342 miles