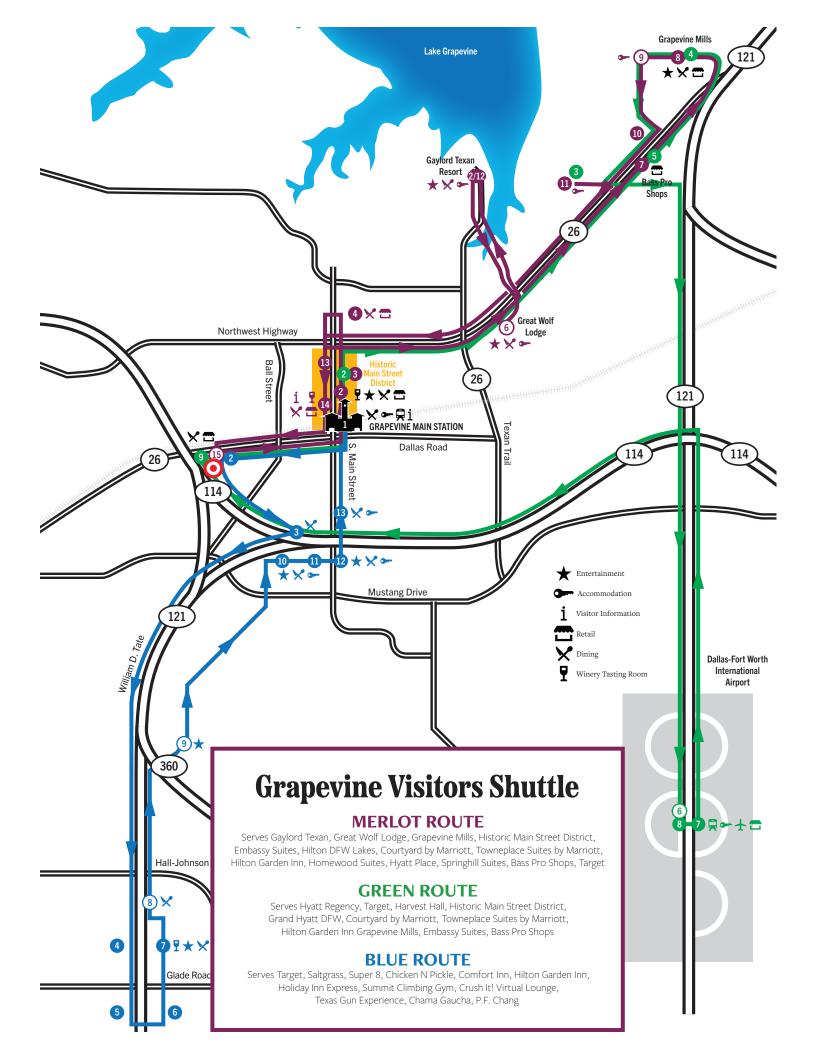

| Pick-up/Drop-off Locations             |                                                                                                                                                                                                | Departure<br>time | Pick-up/Drop-off Locations |                                                                                                                                                                        | Departure<br>time |
|----------------------------------------|------------------------------------------------------------------------------------------------------------------------------------------------------------------------------------------------|-------------------|----------------------------|------------------------------------------------------------------------------------------------------------------------------------------------------------------------|-------------------|
| 1                                      | Grapevine Main Station Harvest Hall, Grapevine<br>Visitor Information Center, TEXRail, Hotel Vin, AJ's on Main,<br>Mason & Dixie, Weinberger's Deli, Chill Sports Bar, Wine Fusion             | :00               | 9                          | Grapevine Mills Circle (Homewood Suites exit) Hilton DFW Lakes, Homewood Suites, Hyatt Place, Springhill Suites                                                        | Request<br>Only   |
| 2                                      | Historic Main Street District (Franklin Street)                                                                                                                                                | :02               | 10                         | Hilton DFW Lakes                                                                                                                                                       | :22               |
| 3                                      | Historic Main Street District (at Torian Cabin)                                                                                                                                                | :04               | 11                         | Silverlakes Complex Hilton Garden Inn-Silverlakes,                                                                                                                     | :25               |
| 4                                      | Old Main Sauce'd, LA Burger, British Emporium, Grapevine<br>Escape                                                                                                                             | :08               | -"                         | Courtyard by Marriott, Towneplace Suites by Marriott                                                                                                                   | .23               |
| 5                                      | Gaylord Texan (Tour Lobby) Old Hickory<br>Steakhouse, Riverwalk Cantina, Zeppole, Texan Station                                                                                                | :12               | 12                         | Gaylord Texan (Tour Lobby) Old Hickory<br>Steakhouse, Riverwalk Cantina, Zeppole, Texan Station                                                                        | :30               |
| 6                                      | Great Wolf Lodge (request only)                                                                                                                                                                | Request           | 13                         | <b>Historic Main Street District</b> (Grapevine City Hall)                                                                                                             | :35               |
|                                        | Great Wor Houge (requestionly)                                                                                                                                                                 | Only              |                            | Grapevine Convention & Visitors Bureau<br>(drop off only) AJ's on Main, Mason & Dixie, Weinberger's<br>Deli, Chill Sports Bar, Wine Fusion, Bingham Family Vineyards   | :38               |
| 7                                      | Bass Pro Shops Whataburger, Embassy Suites, Residence Inn                                                                                                                                      | :15               | 14                         |                                                                                                                                                                        |                   |
| 8                                      | Grapevine Mills (Entrance #2 at H&M) Rainforest Café, Chili's Grill & Bar, Panda Express, Sonic Drive-in, Taco Bell, Great Wraps, Kelly's Cajun Grill, Paciugo, Blue Goose Cantina, Applebee's | :18               | 15                         | Grapevine, Bull Lion Winery  Target Bottlecap Alley, Lolo's Chicken & Waffles, Jason's Deli, Eatzi's, Jack in the Box, Arby's                                          | Request<br>Only   |
| Green Route Pick-up/Drop-off Locations |                                                                                                                                                                                                | Departure<br>time | G                          | Green Route Pick-up/Drop-off Locations                                                                                                                                 |                   |
| 1                                      | Grapevine Main Station Harvest Hall, Grapevine<br>Visitor Information Center, TEXRail, Hotel Vin, AJ's on Main,<br>Mason & Dixie, Weinberger's Deli, Chill Sports Bar, Wine Fusion             | :22               | 5                          | Bass Pro Shops Whataburger, Embassy Suites, Residence<br>Inn, Hilton DFW Lakes, Hilton Garden Inn-Silverlakes,<br>Courtyard by Marriott, Towneplace Suites by Marriott | :42               |
| 2                                      | Historic Main Street District (at Torian Cabin)                                                                                                                                                | :25               | 6                          | D22, Terminal D Grand Hyatt DFW                                                                                                                                        | Request<br>Only   |
| 3                                      | Silverlakes Complex Hilton Garden Inn-Silverlakes,<br>Courtyard by Marriott, Towneplace Suites by Marriott                                                                                     | :30               | 7                          | Hyatt Regency DFW                                                                                                                                                      | :00               |
|                                        | Grapevine Mills Rainforest Café, Chili's Grill & Bar,<br>Panda Express, Sonic Drive-in, Taco Bell, Great Wraps, Kelly's<br>Cajun Grill, Paciugo, Blue Goose Cantina, Applebee's                | :35               | 8                          | D22, Terminal D Grand Hyatt DFW                                                                                                                                        | :03               |
| 4                                      |                                                                                                                                                                                                |                   | 9                          | <b>Target</b> Bottlecap Alley, Lolo's Chicken & Waffles, Jason's Deli,<br>Eatzi's, Jack in the Box, Arby's                                                             | :15               |
|                                        | Pick-up/Drop-off Locations                                                                                                                                                                     | Departure<br>time |                            | Pick-up/Drop-off Locations                                                                                                                                             | Departure<br>time |
|                                        | Grapevine Main Station Harvest Hall, Grapevine<br>Visitor Information Center, TEXRail, Hotel Vin, APs on Main,<br>Mason & Dixie, Weinberger's Deli, Chill Sports Bar, Wine<br>Fusion           | :00               | 7                          | Chicken N Pickle                                                                                                                                                       | :30               |
| 1                                      |                                                                                                                                                                                                |                   | 8                          | Chama Gaucha (request only)                                                                                                                                            | Request<br>Only   |
|                                        | <b>Target</b> Bottlecap Alley, Lolo's Chicken & Waffles, Jason's Deli,<br>Eatzi's, Jack in the Box, Arby's                                                                                     | :04               | 9                          | Movement Climbing Gym (request only)                                                                                                                                   | Request<br>Only   |
| 2                                      |                                                                                                                                                                                                |                   | 10                         | Crush It! Virtual Lounge                                                                                                                                               | :38               |
| 3                                      | PF Chang/Hoffbrau                                                                                                                                                                              | :06               | 11                         | Hilton Garden Inn/Boomerjacks/Holiday Inn                                                                                                                              | :40               |
| 4                                      | Hampton Inn & Suites (Colleyville)                                                                                                                                                             | :15               |                            | Express                                                                                                                                                                |                   |
| 5                                      | Aloft Dallas (Euless)                                                                                                                                                                          | :20               | 12                         | Super 8/Saltgrass/Texas Gun Experience                                                                                                                                 | :42               |
| 6                                      | Home2 Suites by Hilton/La Quinta Inn &<br>Suites (Euless)                                                                                                                                      | :25               | 13                         | Comfort Inn/Epicenter                                                                                                                                                  | :44               |