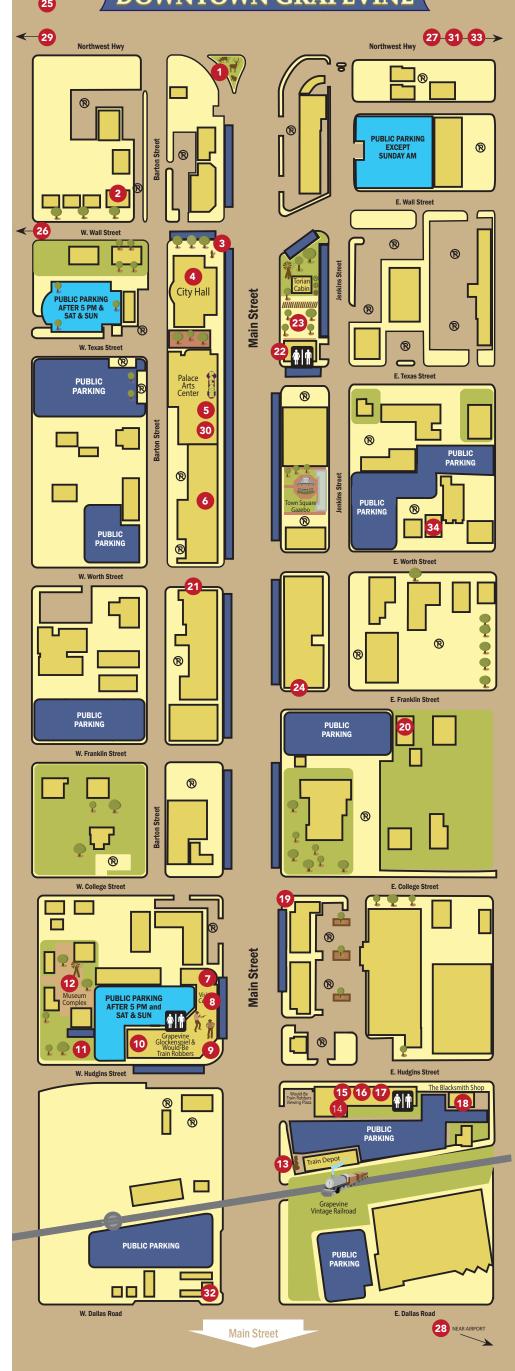

# **ART GALLERIES, MUSEUMS, AND FINE ART STUDIOS/PUBLIC ART WALK**

DOWNTOWN WALKING TOUR

- 1. "A Wilderness Welcome" (2008) 100 S. Main St.
- 2. A Touch of Paris Art Gallery 202 W. Wall St. • 817-442-1789 www.ATouchOfParisGallery.com Paintings, Sculpture, Photography, Art Classes, Private Events
- 3. "Benjamin Richard Wall" Statue (2004) 200 S. Main St.
- 4. "The Grapevine Nightwatchman" (1998) 200 S. Main St.
- 5. Palace Arts Center 300 S. Main St. • 817-410-3100 www.Palace-Theatre.com Art Gallery, Private Events
- 6. Great American West Gallery 332 S. Main St. • 817-416-2600 www.GreatAmericanWestGallery.com Art Gallery, Paintings, Sculpture, Private Events, Consignments
- 7. "Imagine" (2015) 636 S. Main St.
- 8. Giddens Gallery of Fine Art 624 S. Main St. 817-488-8600 www.GiddensGallery.com Art Gallery, Paintings, Sculpture
- 9. The Tower Gallery/The Grand Gallery 636 S. Main St. • 817-410-3185 www.GrapevineMuseums.com Touring Art Exhibits, Paintings, Sculptures, Photography, Ceramics
- 10. "Serving Texas Wine, One Glass at a Time" (2010) • 636 S. Main St.

11. "Prairie Water" (2013) • 208 W. Hudgins St.

12. Settlement to City Museums at Ted R. Ware Plaza

208 W. Hudgins St. • 817-410-3185 www.GrapevineMuseums.com This collection of museums, including three themed-house museums plus the Grapevine Historical Museum, showcase Grapevine's heritage through hands-on learning displays and exhibits. Letterpress, Private Events, Interactive Learning

13. "Coming Home" (2000) • 701 S. Main St.

### 14. The Teaching Studio

701 S. Main St., Studio 100 • 817-789-2334 www.HolderDane.com Variety of Workshops, Teaching Studio, Wheel-thrown Pottery, Hand-built Clay, Paintings, Sculptures, Private Classes and Events

### 15. Holder Dane Art Gallery and Studios

701 S. Main St., Studio 100 • 817-488-6822 www.HolderDane.com Art Gallery, Paintings, Sculpture, Fine Pottery, Jewelry, Sculpture Garden, Commission, **Private Events** 

- 16. Grapevine Foundry and Fine Arts 707 S. Main St., Studio 101 www.GrapevineFineArtsFoundry.com Fine Art, Sculpting, Mold Making, Welding, Painting, Jewelry Making,
- Sand Casting, Classes Vetro Glassblowing Studio and Gallery 701
  S. Main St., Studio 103 • 817-251-1668 www.VetroArtGlass.com Art Glass Gallery, Working Glassblowing Studio, Private Events, Commission, Installations, Classes
- **18. The Blacksmith Shop** 707 S. Main St. 817-435-1684 www.BlacksmithShop.com Working Blacksmith with custom made metal works, Commissions
- 19. "The Sunday Skaters" (2006) 601 S. Main St.

# **ART AND CULTURE** ISTORIC Downtown grapevin

20. International Porcelain Artists 204 E. Franklin St. • 817-251-1185

www.ipatinc.com Porcelain Art Gallery and Museum

**21. Gypsy Muse Studio** 520 S. Main St. • 817-781-3124 www.GypsyMuseStudio.com Paintings, Curios, Art Classes

- 22. "The Sidewalk Judge" (1997) 301 S. Main St.
- 23. "Walking to Texas" (1996) 201 S. Main St.

24. "Is It Chili Yet?" Mural (2017) • 423 S. Main St.

#### **OUTSIDE OF DOWNTOWN**

25. "Choosing Sides" (2009) 2520 S. Oak Grove Loop Rd.

- 26. "New Season" (1998) 411 Ball St.
- 27. 9/11 Flight Crew Memorial (2008) 1000 Texan Trail
- 28. Founders' Plaza Airport Observation Area (1995) 32. Texas Star Dinner Theater 1700 N. Airfield Dr.