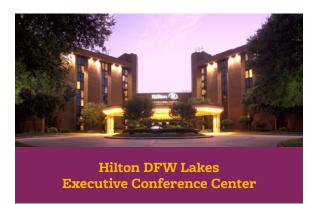

393 Guest Rooms Meeting Space: 40,000 square feet

817.481.8444 | DFWLakes.Hilton.com

Hyatt Regency DFW, adjacent to Terminal C inside DFW Airport, features 811 guest rooms and 92,000 square feet of newly-renovated function space, which includes a 21,120-square-foot ballroom, 18,050-square-foot exhibit hall and 74 separate meeting rooms.