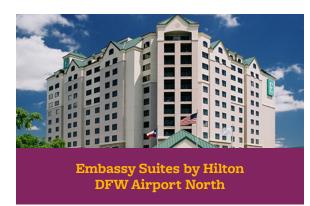

811 Guest Rooms Meeting Space: 92,000 square feet

972.453.1234 | HyattRegencyDFW.com

Embassy Suites is a full service, upscale, all-suite hotel located just 1.5 miles north of DFW Airport. With 30,000 square feet of flexible meeting space and a professional catering staff, it is ideal for meetings of any size.

329 Guest Rooms Meeting Space: 30,000 square feet

972.724.2600 EmbassySuitesDFWNorth.com