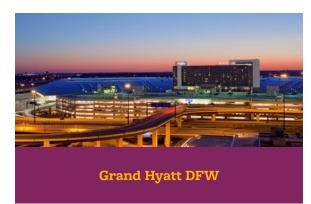

605 Guest Rooms Meeting Space: 20,000+ square feet plus 98,000-square-foot indoor entertainment area

817.488.6510 | GreatWolf.com

Luxury, convenience and unsurpassed service are standard at Grand Hyatt DFW. Integrated into DFW Airport's Terminal D, this hotel features 34,000 square feet of flexible meeting space and a globally-inspired dining experience at Grand Met restaurant.

298 Guest Rooms Meeting Space: 34,000 square feet

972.973.1234 | GrandDFW.Hyatt.com