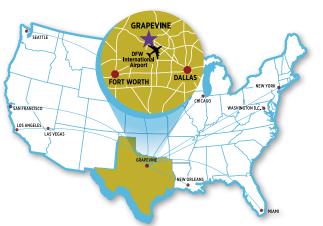

### **Fast Facts**

• Central location in Dallas Fort Worth Metroplex

GRAPEVINE

VINTAGE \* TEXAS

Grapevine Meeting Venues

- 1,000,000 square feet of meeting space
- 11,000 guest rooms within 15 minutes
- Host to
   Dallas Fort Worth
   International
   (DFW) Airport
- 1,800+ flights daily
- 200+ restaurants
- Winery tasting rooms

## Location

Grapevine is host to Dallas Fort Worth
International (DFW) Airport, the third largest
airport by area in the world. With 1,800+
daily flights around the globe, Grapevine is
connected to all major cities throughout the
United States. Within four hours of any city in
the U.S., Mexico or Canada, it's no surprise this
airport is one of the busiest and fastest-growing
in the world.