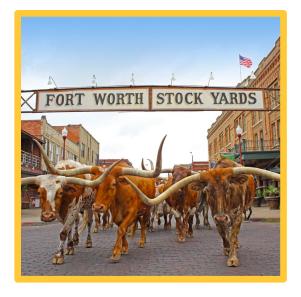

# **NEARBY ATTRACTIONS**

Grapevine's central location makes it the perfect hub to experience North Texas and beyond!

- Ft. Worth Stock Yards
- AT&T Stadium, Dallas

FIFA World Cup 2026 in USA, Canada & Mexico

### **GRAPEVINE VINTAGE RAILROAD**

Fort Worth Stockyards: Saturday and Sunday between Mid-February & Mid-November Victorian-Area Wagons: from the 1920s (air-condition) Year-Round: Train Themed Events like North Pole Express (Christmas), Jazz Trains, Wine Trains