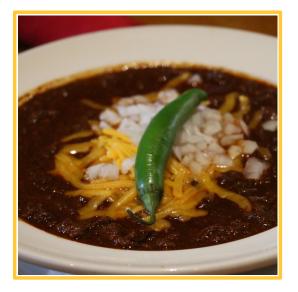

## **WIQUE TEXAS FOOD AND BEVERAGE**

- Barbeque
- Tex-Mex
- Perfectly cooked steaks
- Authentic Texas chili
- Texas wine, beer and margaritas