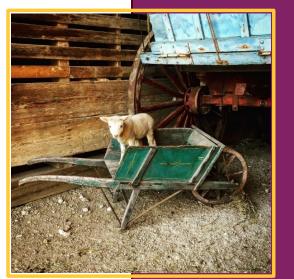

# **HISTORIC NASH FARM**

- Walkable distance to Historic Main Street District
- Historic Farmhouse from 1869, Stables & other Buildings
- Sheep, Turkey, Chicken & Heirloom-Vegetables
- Tours & Events Year Round
- Free of charge!