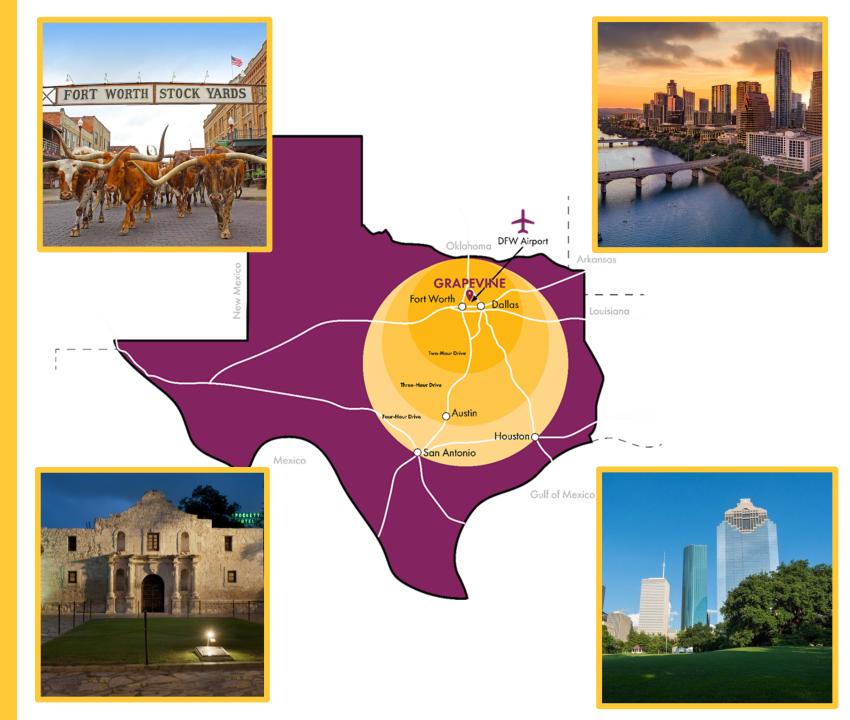

# **NEARBY ATTRACTIONS**

Grapevine's central location makes it the perfect hub to experience North Texas and beyond!

- Ft. Worth Stock Yards
- AT&T Stadium, Dallas

FIFA World Cup 2026 in USA, Canada & Mexico

### **ITINERARY OPTIONS**

**Texas Triangle:** Grapevine, Ft. Worth, Dallas, Austin, San Antonio, Houston

**Texas Wine Trail:** Grapevine, Lubbock, Fredericksburg

**ATI Itineraries:** 

- Music & Outlaws: Grapevine to Nashville, 24 days
- Cowboys, Indians & all that Jazz:
  Grapevine, Oklahoma City, New Orleans, 23 days
- ► Route 66 East / West