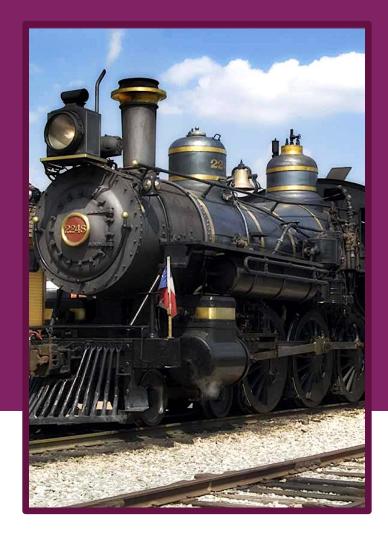

9 matches from the biggest-ever World Cup, including one semi-final at AT&T Stadium.

Trinity Metro TEXRail commuter train Grapevine Visitor Shuttle Grapevine Vintage Railroad

### **GRAPEVINE VINTAGE RAILROAD**

Fort Worth Stockyards: Saturday and Sunday between Mid-February & Mid-November Victorian-Area Wagons: from the 1920s (air-condition) Year-Round: Train Themed Events like North Pole Express (Christmas), Jazz Trains, Wine Trains