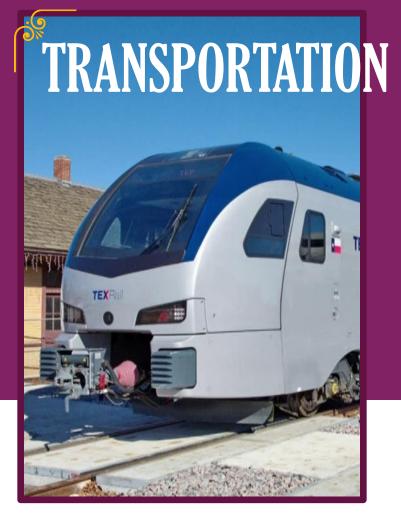

9 matches from the biggest-ever World Cup, including one semi-final at AT&T Stadium.

Trinity Metro TEXRail commuter train Grapevine Visitor Shuttle Grapevine Vintage Railroad