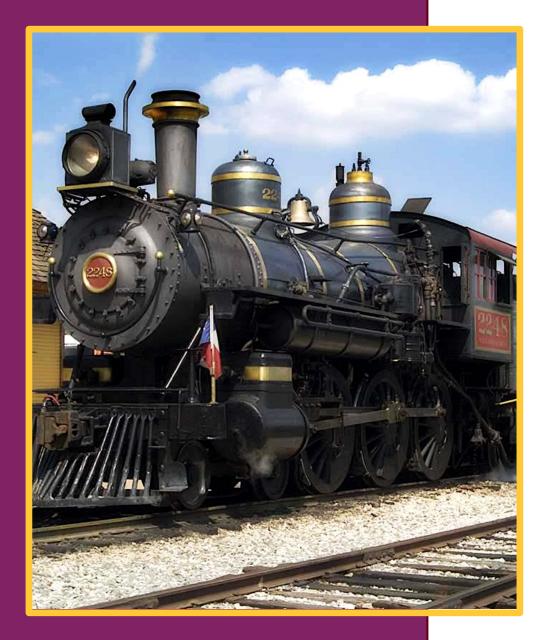

### **GRAPEVINE VINTAGE RAILROAD**

Fort Worth Stockyards: Saturday and Sunday between Mid-February & Mid-November Victorian-Area Wagons: from the 1920s (air-condition) Year-Round: Train Themed Events like North Pole Express (Christmas), Jazz Trains, Wine Trains