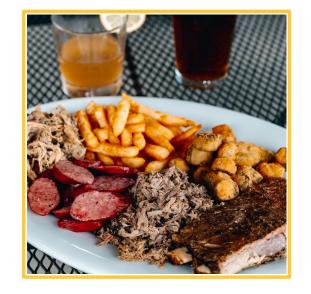

## **WIQUE TEXAS FOOD AND BEVERAGE**

- Barbeque
- Tex-Mex
- Perfectly cooked steaks
- Authentic Texas chili
- Texas wine, beer and margaritas