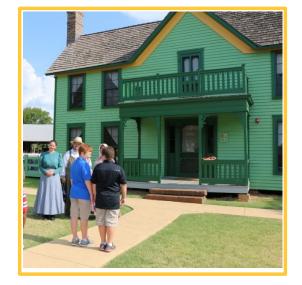

# **HISTORIC NASH FARM**

- Walkable distance to Historic Main Street District
- Historic Farmhouse from 1869, Stables & other Buildings
- Sheep, Turkey, Chicken & Heirloom-Vegetables
- Tours & Events Year Round
- Free of charge!