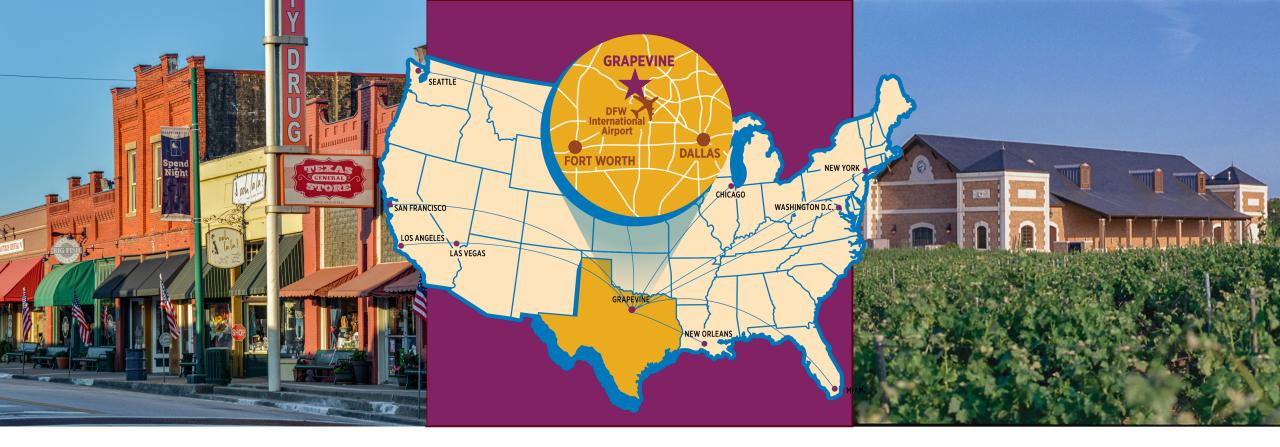

B

- **ABOUT GRAPEVINE**
- Founded in 1844 as "Grape Vine Springs"
- Year round destination with 232 days of sunshine per year
- Hometown Historic Charm with Big-City Attractions
- Walkable & Accessible via Public Transportation
- Gateway to Texas and the South-Central USA

### HOST TO DALLAS FORT WORTH INTERNATIONAL AIRPORT

- 60+ International Destinations
- First carbon-neutral airport in North America
- 17.7-minute average for customs
- No more than 10 minutes from all Grapevine Hotels

# **NEARBY ATTRACTIONS**

Grapevine's central location makes it the perfect hub to experience North Texas and beyond!

- Ft. Worth Stock Yards
- AT&T Stadium, Dallas

FIFA World Cup 2026 in USA, Canada & Mexico

## GRAPEVINE'S HISTORIC MAIN STREET DISTRICT

features more than 80 local boutiques, bistros, cafés, winery tasting rooms, art studios, galleries and attractions along a safe and walkable stretch that's dripping with historic, small-town charm.

#### **GRAPEVINE'S URBAN WINE TRAIL**

Grapevine's walkable wine trail features multiple winery tasting rooms along Historic Main Street

8 Wine Tasting Rooms

**Beginner to Connoisseur** Wines

Year Round Wine Events & Festivals