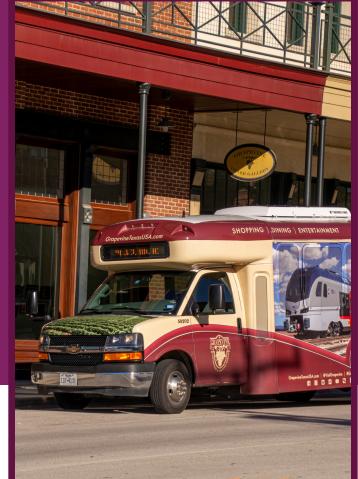

9 matches from the biggest-ever World Cup, including one semi-final at AT&T Stadium.

Trinity Metro TEXRail commuter train Grapevine Visitor Shuttle Grapevine Vintage Railroad