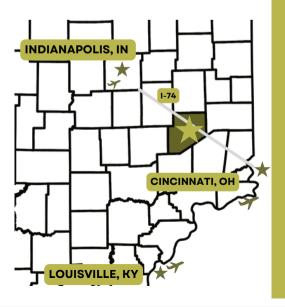

# GREENSBURG, INDIANA 47240

#### LOCATION

Greensburg is located right in between Indianapolis and Cincinnati, with only an hour drive to each on I-74. Greensburg is also located only 90 minutes from Louisville, KY.