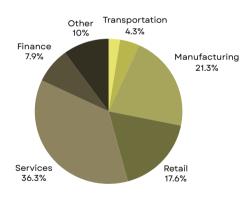

# **NEW HOUSING PERMITS** IN DECATUR COUNTY, IN

**TOTAL EMPLOYEES BY MAJOR SIC** 