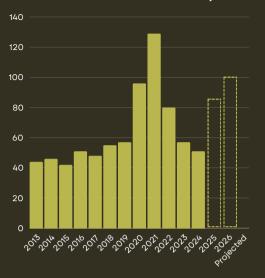

# **NEW HOUSING PERMITS** IN DECATUR COUNTY, IN

**TOTAL EMPLOYEES BY MAJOR SIC** 