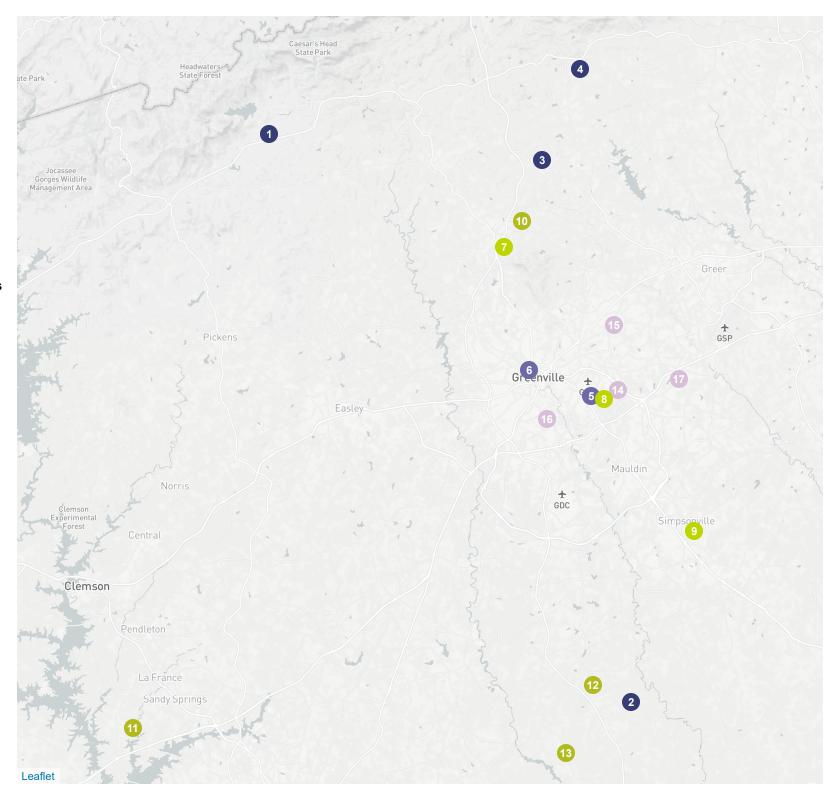

# **Greater Greenville Area Wine & Cheese**

### **Wineries With Vineyards**

- 1 Victoria Valley Vineyards
- 2 City Scape Winery
- 3 Wellborn Winery
- 4 Eagle Mountain Vineyards & Winery

#### **Urban Wineries & Meaderies**

- 5 [elevation 966] Winery
- 6 Wandering Bard Meadery

#### **Tasting Rooms & Bottle Shops**

- 7 The Tasting Room of Travelers
  Rest
- 8 Wine House
- Sweet Sippin'

#### **Local Cheese Purveyors**

- 10 Blue Ridge Creamery
- 11 Split Creek Farm
- 12 Happy Cow Creamery
- 13 Possum Kingdom Kreamery

#### **Create + Sip Establishments**

- 14 Wine & Design
- 15 A | R Workshop
- 16 Vino & van Gogh
- 17 Painting with a Twist