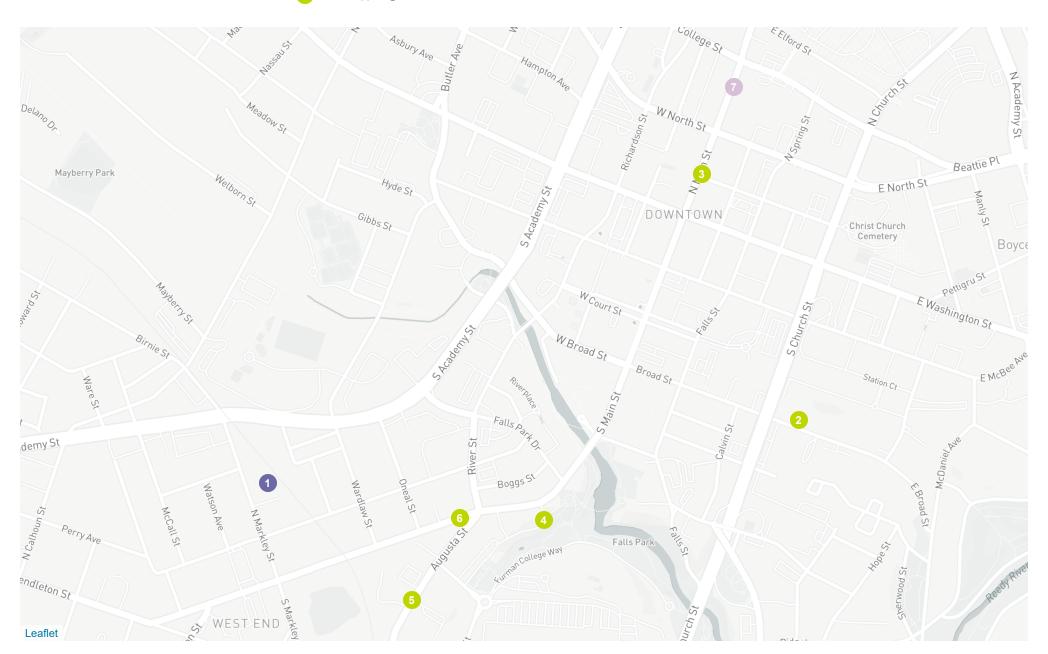

## **Downtown Greenville Wine Map**

**Urban Wineries** 

1 Urban Wren Winery

#### **Tasting Rooms & Bottle Shops**

2 Northampton Wine + Dine

6 Old Europe Desserts

3 SIP Whiskey & Wine Bar

4 Foxcroft Wine Co.

5 Sweet Sippin' @ Gather GVL

Create + Sip Esta...

7

Make Made Jewelry