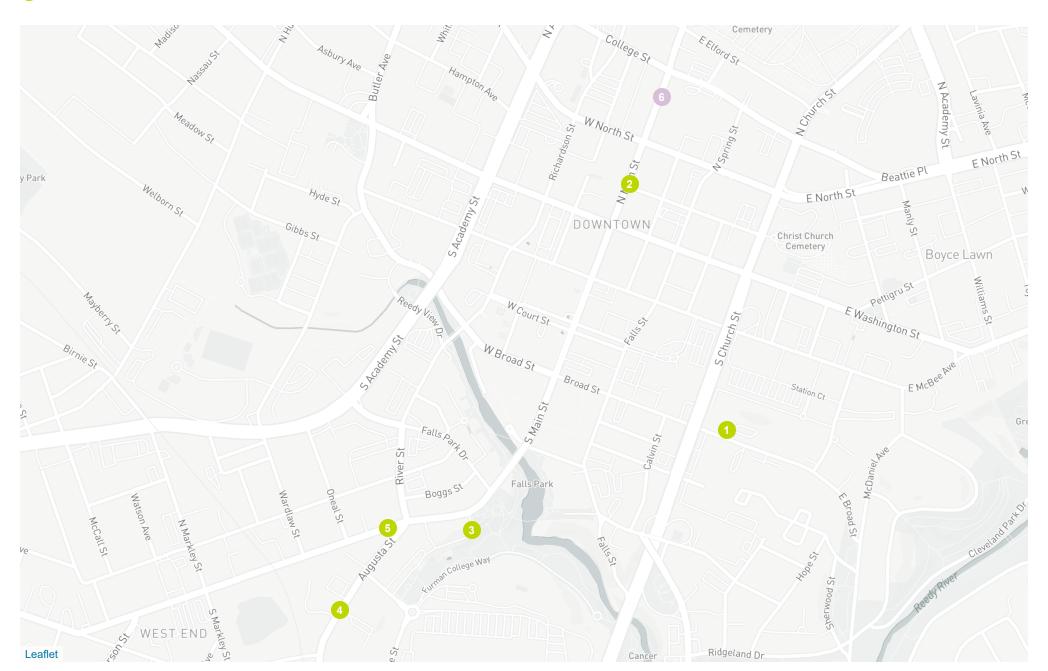

# **Downtown Greenville Wine Map**

Tasting Rooms, Wine Bars & Bottle Shops

1 Northampton Wine + Dine 4 Sweet Sippin' @ Gather GVL

2 SIP Whiskey & Wine Bar 5 Old Europe Desserts

3 Foxcroft Wine Co.

Create + Sip Esta...

6 Make Made Jewelry