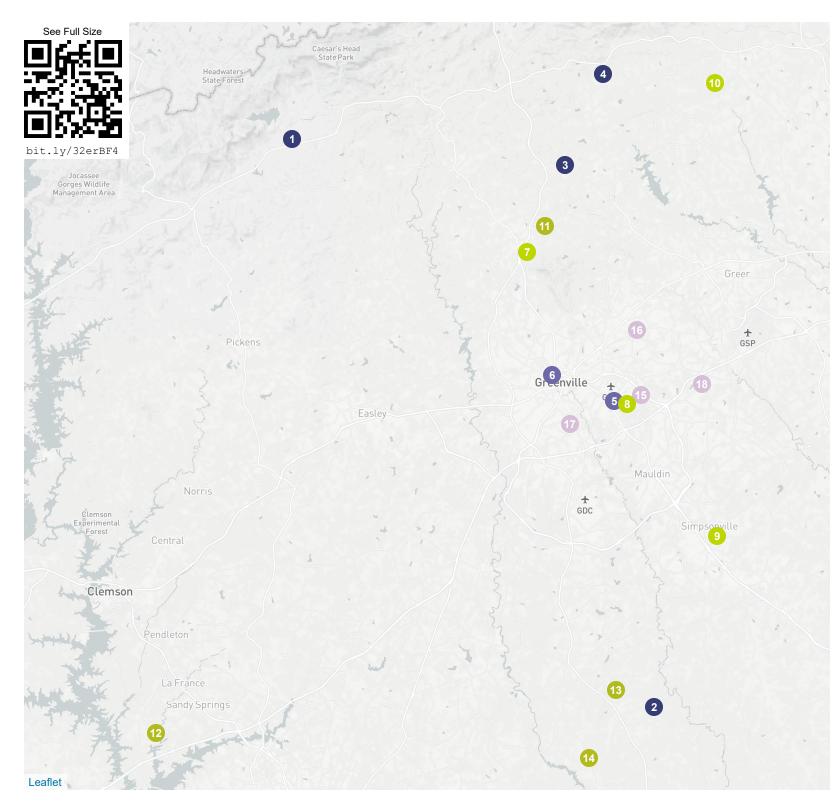

# **Greater Greenville Area Wine & Cheese**

# **Wineries With Vineyards**

- 1 Victoria Valley Vineyards
- 2 City Scape Winery
- 3 Wellborn Winery
- 4 Eagle Mountain Vineyards & Winery

#### **Urban Wineries & Meaderies**

- 5 [elevation 966] Winery
- 6 Wandering Bard Meadery

# Tasting Rooms, Wine Bars & Bottle Shops

- 7 The Tasting Room of Travelers
  Rest
- 8 Wine House
- 9 Sweet Sippin'
- 10 The Red Horse Inn Wine Bar

## **Local Cheese Purveyors**

- 11 Blue Ridge Creamery
- 12 Split Creek Farm
- 13 Happy Cow Creamery
- 14 Possum Kingdom Kreamery

## **Create + Sip Establishments**

- 15 Wine & Design
- 16 A | R Workshop
- 17 Vino & van Gogh
- 18 Painting with a Twist