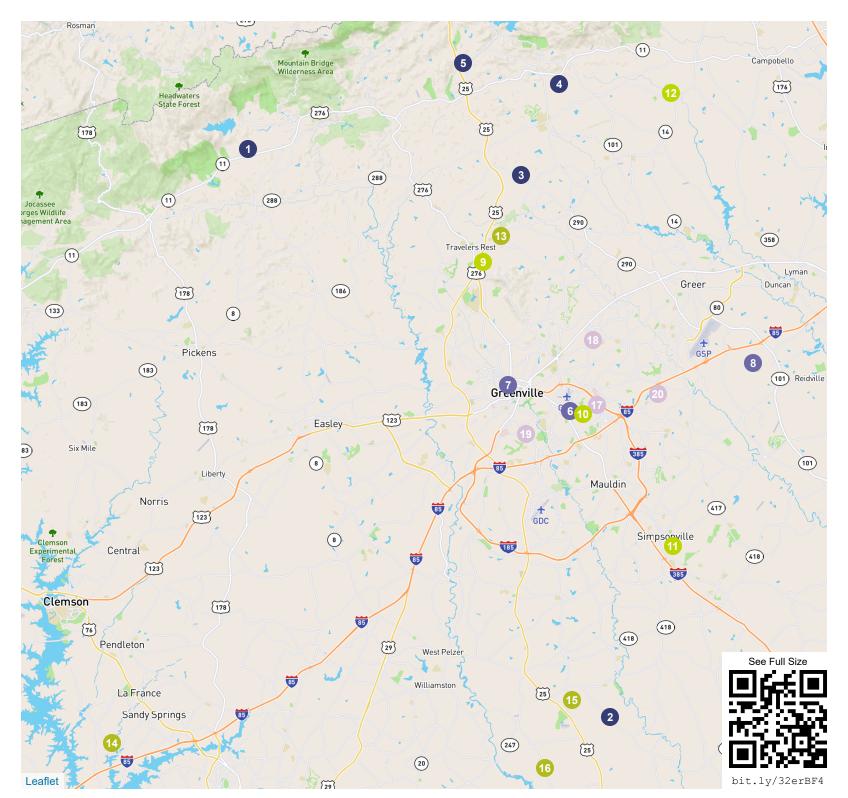

#### Wineries With Vineyards

- 1 Victoria Valley Vineyards
- 2 City Scape Winery
- 3 Wellborn Winery
- 4 Eagle Mountain Vineyards & Winery
- 5 Kennington Family Winery

## Urban Wineries, Meaderies & Liqueurs

- 6 [elevation 966] Winery
- 7 Wandering Bard Meadery
- 8 VICARIO Spirits & Liqueurs

# Tasting Rooms, Wine Bars & Bottle Shops

- 9 The Tasting Room of Travelers Rest
- 10 Wine House
- 11 Sweet Sippin'
- 12 The Red Horse Inn Wine Bar

#### Local Cheese Purveyors

- 13 Blue Ridge Creamery
- 14 Split Creek Farm
- 15 Happy Cow Creamery
- 16 Possum Kingdom Kreamery

### Create + Sip Establishments

- 17 Wine & Design
- 18 A | R Workshop
- 19 Vino & van Gogh
- 20 Painting with a Twist