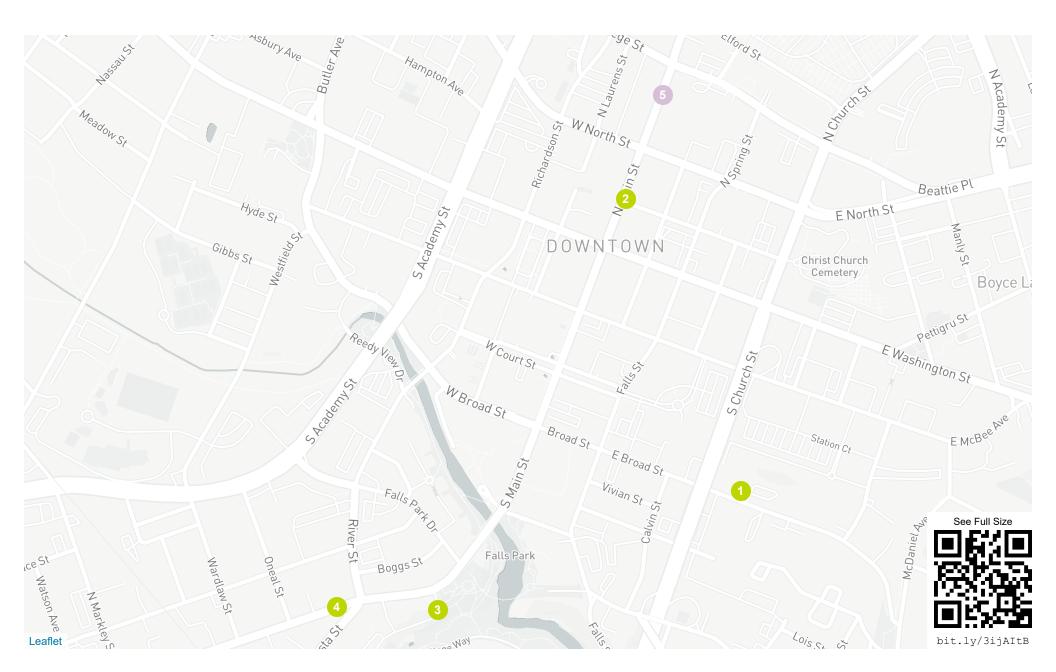

## **Downtown Greenville Wine Map**

Tasting Rooms, Wine Bars & Bottle Shops

1 Northampton Wine + Dine 4 Old Europe Desserts

- 2 SIP Whiskey & Wine Bar
- 3 Foxcroft Wine Co.

Create + Sip Esta... Make Made Jewelry