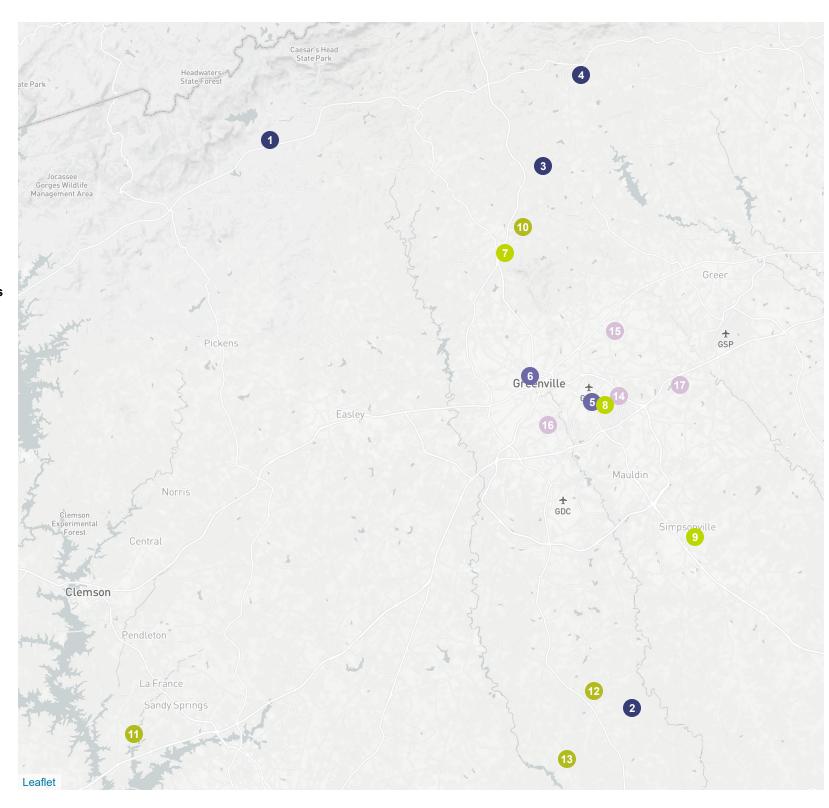

# **Greater Greenville Area Wine & Cheese**

# **Wineries With Vineyards**

- 1 Victoria Valley Vineyards
- 2 City Scape Winery
- 3 Wellborn Winery
- 4 Eagle Mountain Vineyards & Winery

#### **Urban Wineries & Meaderies**

- 5 [elevation 966] Winery
- 6 Wandering Bard Meadery

### **Tasting Rooms & Bottle Shops**

- 7 The Tasting Room of Travelers
  Rest
- 8 Wine House
- 9 Sweet Sippin'

# **Local Cheese Purveyors**

- 10 Blue Ridge Creamery
- 11 Split Creek Farm
- 12 Happy Cow Creamery
- 13 Possum Kingdom Kreamery

## **Create + Sip Establishments**

- 14 Wine & Design
- 15 A | R Workshop
- 16 Vino & van Gogh
- 17 Painting with a Twist