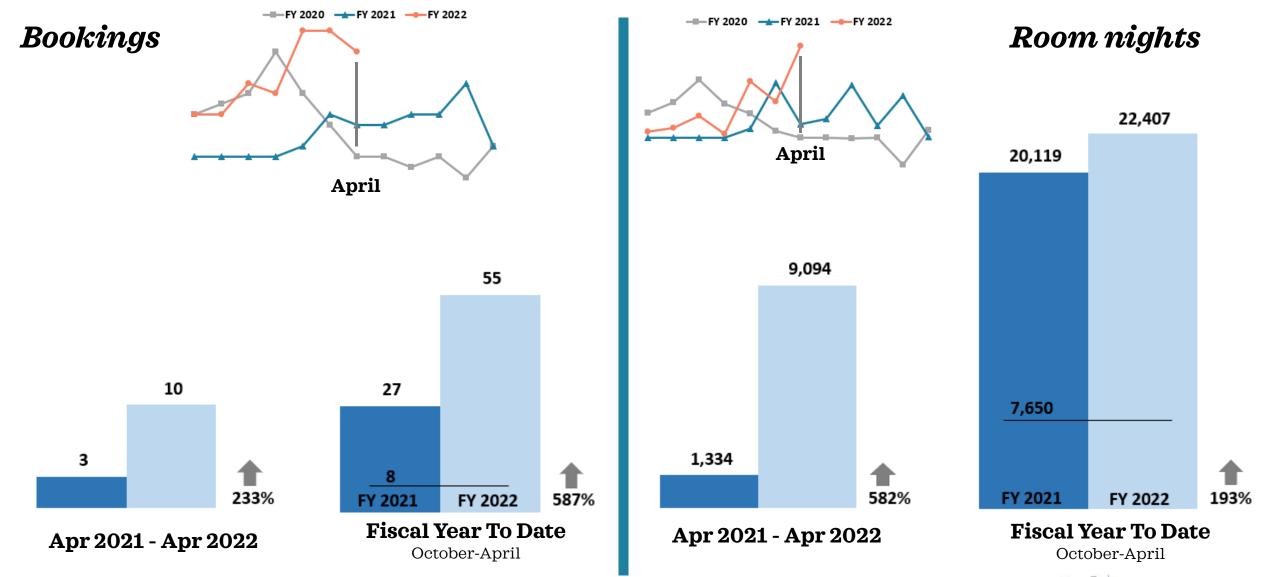

- Key Performance indicators
- April 2022



## Non-Casino Rooms Sold



## **Casino Rooms Occupied**



Source: STR

## All Rooms Sold/Occupied



Source: STR & MS Gaming Commission

## **Occupancy Tax Receipts**



Source: MS Department of Revenue

## Non-Casino Occupancy





## **Casino Occupancy**



Source: MS Gaming Commission

## All Occupancy



## Non-Casino ADR



## Casino ADR





## All ADR





Source: STR & MS Gaming Commission



\* Sports Betting began April 2018

Source: MS Gaming Commission



## Leisure & Hospitality Jobs





## Definite Bookings – Meeting/Sports



## Definite Bookings – Leisure



## Definite Bookings – All Sales



The Secret Coast



Leads Issued – Leisure

## **Potential Room Nights**



Source: Coastal Mississippi



## **Potential Room Nights**



Source: Coastal Mississippi

## **Convention Center Leads**





Source: Coastal Mississippi

0

## Pace Report





Source: Coastal Mississippi

## Pace Report - Pipeline



**Annual Sales Pipeline** 



## **Google Analytics – Users**



April 2021 over April 2022



FY 2022

October-April

(4%)

Organic Traffic Summary

- Organic sessions were up 18% over last year. Organic traffic to the Events page increased by 3% YoY and the Events This Weekend page increased 90%. Other notable pages include the Homepage, which had a 78% increase YoY, and traffic to the Things to Do in Bay St.