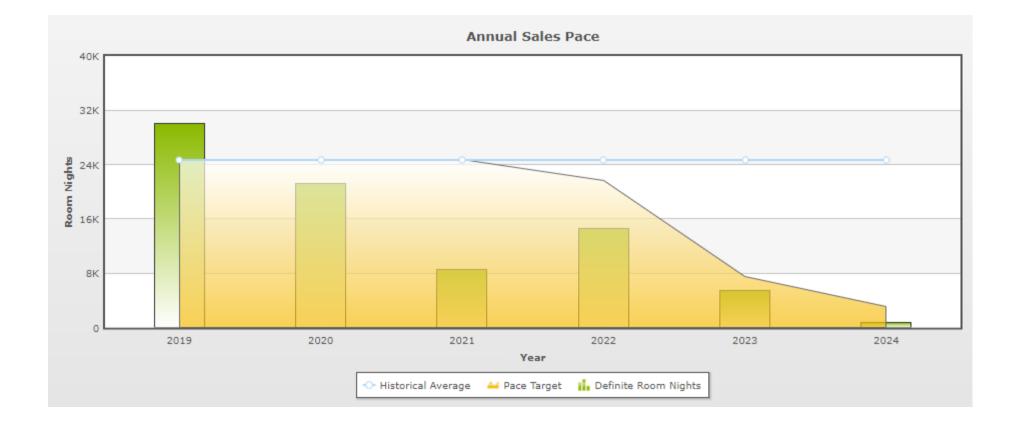

## All Rooms Sold/Occupied



Source: STR & MS Gaming Commission

## **Occupancy Tax Receipts**



Source: MS Department of Revenue

## Non-Casino Occupancy





## **Casino Occupancy**



Source: MS Gaming Commission

## All Occupancy



## Non-Casino ADR



## Casino ADR





## All ADR





Source: STR & MS Gaming Commission



\* Sports Betting began April 2018

Source: MS Gaming Commission



## Leisure & Hospitality Jobs





## Definite Bookings – Meeting/Sports



## Definite Bookings – Leisure



## Definite Bookings – All Sales



The Secret Coast



Leads Issued – Leisure

## **Potential Room Nights**



Source: Coastal Mississippi



## **Potential Room Nights**



Source: Coastal Mississippi

## **Convention Center Leads**





Source: Coastal Mississippi

0

## Pace Report





Source: Coastal Mississippi

## Pace Report - Pipeline



**Annual Sales Pipeline** 



## **Google Analytics – Users**



April 2021 over April 2022



FY 2022

October-April

(4%)

Organic Traffic Summary

- Organic sessions were up 18% over last year. Organic traffic to the Events page increased by 3% YoY and the Events This Weekend page increased 90%. Other notable pages include the Homepage, which had a 78% increase YoY, and traffic to the Things to Do in Bay St. Louis page increased by 2%.
- Referrals from events up 68%
- The site performed well in organic search rankings in April. It was up 9.8% in organic impressions, up 15.4% in organic clicks, and improved 2.2% in its average ranking position. The top keywords that drew traffic were CPR Fest, Cruisin the Coast, and Crawfish F