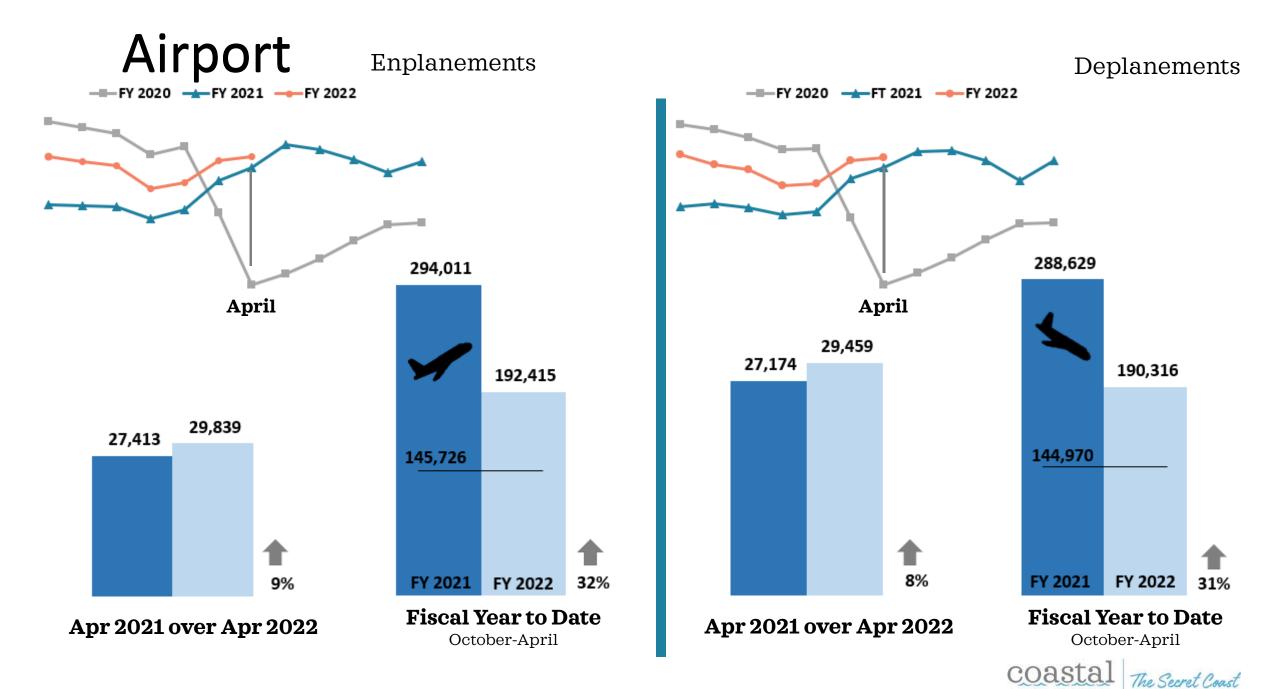

- Key Performance indicators
- April 2022



## Non-Casino Rooms Sold



## **Casino Rooms Occupied**



Source: STR

## All Rooms Sold/Occupied



Source: STR & MS Gaming Commission

## **Occupancy Tax Receipts**



Source: MS Department of Revenue

## Non-Casino Occupancy





## **Casino Occupancy**



Source: MS Gaming Commission

## All Occupancy



## Non-Casino ADR



## Casino ADR





## All ADR





Source: STR & MS Gaming Commission



\* Sports Betting began April 2018

Source: MS Gaming Commission



## Leisure & Hospitality Jobs





## Definite Bookings – Meeting/Sports



## Definite Bookings – Leisure



## Definite Bookings – All Sales



The Secret Coast



Leads Issued – Leisure

## **Potential Room Nights**



Source: Coastal Mississippi



## **Potential Room Nights**



Source: Coastal Mississippi

## **Convention Center Leads**





Source: Coastal Mississippi

0

## Pace Report





Source: Coastal Mississippi

## Pace Report - Pipeline



**Annual Sales Pipeline** 



## **Google Analytics – Users**



April 2021 over April 2022



FY 2022

October-April

(4%)

Organic Traffic Summary

- Organic sessions were up 18% over last year. Organic traffic to the Events page increased by 3% YoY and the Events This Weekend page increased 90%. Other notable pages include the Homepa