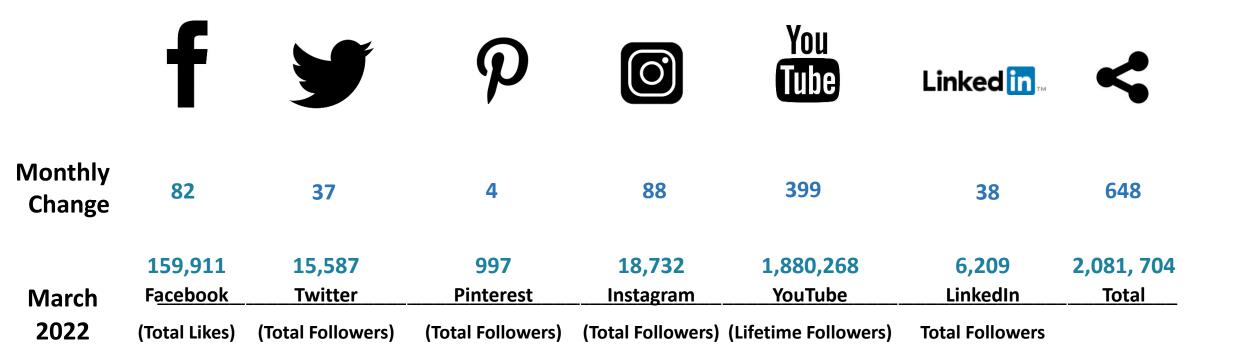

St Louis and Ocean Springs. And discover more small beach towns before mass tourism hears of them.



17 Spectacular Southern USA Road Trip Itinerary Ideas

#### Mississippi Gulf Coast Scenic Byway

One of the best scenic coastal drives in the United States is the Gulf Coast Scenic Byway (US Highway 90 / Beach Boulevard) in **Coastal Mississippi**, where for 11 glorious miles there is nothing between you and the soft sugar sand and Gulf of Mexico water.

The most awe-inspiring section of the Gulf Coast Scenic Byway is from Henderson Point Beach to the Port of Gulfport Mississippi.

Drive this portion, or this entire road trip, in either direction, but we suggest west to east because you are closer to the water.

## Coastal Mississippi Assisted Media Coverage



# **Social Media Metrics**





Coastal Mississippi is at La Pointe - Krebs House and **Museum** 

...

Published by Sprout Social (?) - April 18 - 3

CONSTR

Built in 1757, the oldest standing confirmed structure in the Mississippi Valley is the La Pointe-Krebs House in Pascagoula. After an extensive restoration, the house is now open to the public.

Take advantage of the special admission offer during the month of April for Attraction & Museum Month: https://bit.ly/35J4JSM

La Pointe - Krebs House and Museum... See more



| 94,953               | 20,960                 | Pinteret   |
|----------------------|------------------------|------------|
| People reached       | Engagements            | Boost post |
| 000 Rena Duncan, Jol | 65 Comments 315 Shares |            |

#### Facebook

\*Organic + Paid Performance