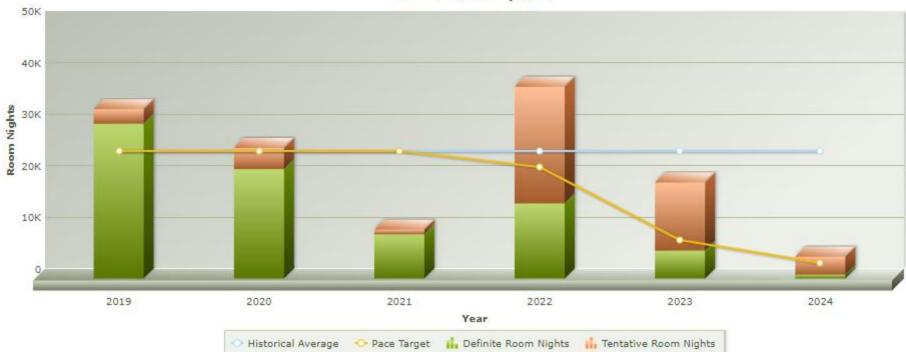

ssion

## **Occupancy Tax Receipts**



Source: MS Department of Revenue

## Non-Casino Occupancy





## **Casino Occupancy**



Source: MS Gaming Commission

## All Occupancy



## Non-Casino ADR



## Casino ADR





## All ADR





Source: STR & MS Gaming Commission



\* Sports Betting began April 2018

Source: MS Gaming Commission



## Leisure & Hospitality Jobs





## Definite Bookings – Meeting/Sports



## Definite Bookings – Leisure



## Definite Bookings – All Sales



The Secret Coast



Leads Issued – Leisure

## **Potential Room Nights**



Source: Coastal Mississippi



## **Potential Room Nights**



Source: Coastal Mississippi

## **Convention Center Leads**





Source: Coastal Mississippi

0

## Pace Report





Source: Coastal Mississippi

## Pace Report - Pipeline



**Annual Sales Pipeline** 



## **Google Analytics – Users**



April 2021 over April 2022



FY 2022

October-April

(4%)

Organic Traffic Summary

- Organic sessions were up 18% over last year. Organic traffic to the Events page increased by 3% YoY and the Events This Weekend page increased 90%. Other notable pages include the Homepage, which had a 78% increase YoY, and traffic to the Things to Do in Bay St. Louis page increased by 2%.
- Referrals from events up 68%
- The site performed well in organic search rankings in April. It was up 9.8% in organic impressions, up 15.4% in organic clicks, and improved 2.2% in its average ranking position. The top keywords that drew traffic were CPR Fest, Cruisin the Coast, and Crawfish Festival.

----FY 2020 ----FY 2021 ----FY 2022





## Site E