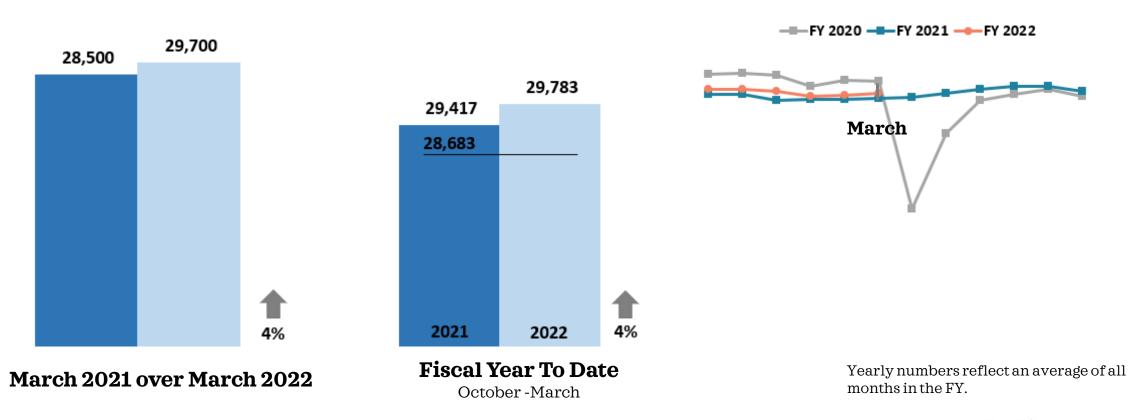

- Key Performance indicators
- April 2022



## Non-Casino Rooms Sold



## **Casino Rooms Occupied**



Source: STR

## All Rooms Sold/Occupied



Source: STR & MS Gaming Commission

## **Occupancy Tax Receipts**



Source: MS Department of Revenue

## Non-Casino Occupancy





## **Casino Occupancy**



Source: MS Gaming Commission

## All Occupancy



## Non-Casino ADR



## Casino ADR





## All ADR





Source: STR & MS Gaming Commission



\* Sports Betting began April 2018

Source: MS Gaming Commission



## Leisure & Hospitality Jobs





## Definite Bookings – Meeting/Sports



## Definite Bookings – Leisure



## Definite Bookings – All Sales



The Secret Coast



Leads Issued – Leisure

## **Potential Room Nights**



Source: Coastal Mississippi



## **Potential Room Nights**



Source: Coastal Mississippi

## **Convention Center Leads**





Source: Coastal Mississippi

0

## Pace Report





Source: Coastal Mississippi

## Pace Report - Pipeline



**Annual Sales Pipeline** 



## **Google Analytics – Users**



April 2021 over April 2022



FY 2022

October-April

(4%)

Organic Traffic Summary

- Organic sessions were up 18% over last year. Organic traffic to the Events page increased by 3% YoY and the Events This Weekend page increased 90%. Other notable pages include the Homepage, which had a 78% increase YoY,