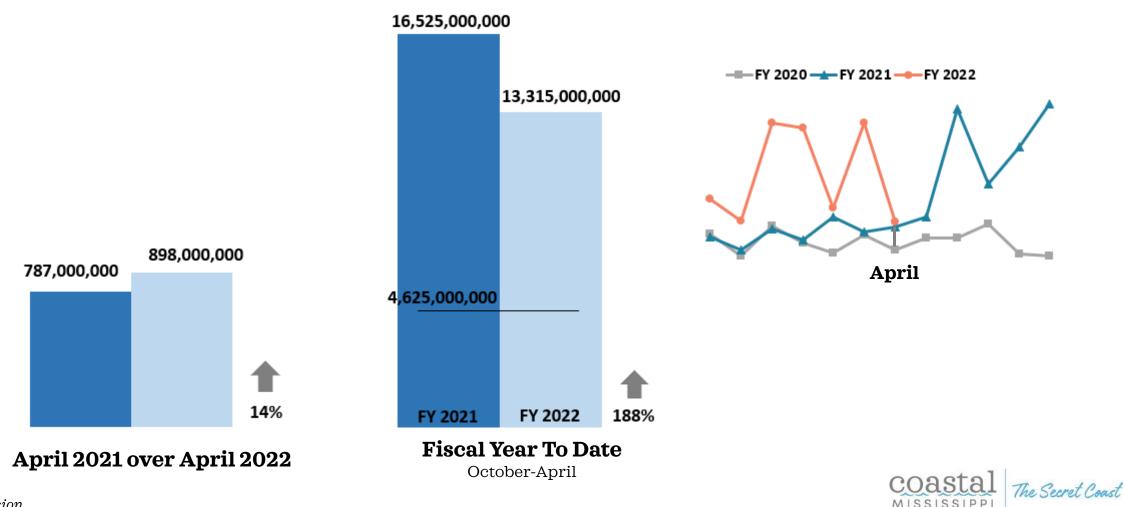

| 17,612 |     |     |     |     |     |
| Website referral | 12,177 | 11,026 | 11,497 | 10,248 | 14,664 | 16,905 | 16,076 |     |     |     |     |     |

#### External Link - referral main pages

1,538 Homepage 481 Things to Do 466 Attractions Pass 394 Casinos 250 Restaurants

### **Attraction Pass**

| Revenue            | \$631 | \$986 | \$1551 | \$202 | \$679 | \$3344 | \$1582 |  |  |  |
|--------------------|-------|-------|--------|-------|-------|--------|--------|--|--|--|
| Passes Sold        | 17    | 21    | 37     | 4     | 17    | 98     | 37     |  |  |  |
| Free & Fun         | 50    | 137   | 15     | 10    | 20    | 65     | 142    |  |  |  |
| Show Your<br>Badge | 37    | 126   |        |       |       | 33     | 196    |  |  |  |







Source: Cision

## Impressions



MISS

Source: Cision

## Advertising Value Equivalency



Source: Cision



#### **Coast celebrates Coastal Mississippi Attraction & Museum Month**



This is the first weekend of the inaugural Coastal Mississippi Attraction & Museum Month, taking place throughout the month of April.

With that comes some exclusive discounts, deals and admission savings.

Operators and visitors alike are all in for the celebration.



### April is Attraction and Museum Month



Tourism leaders are hoping to showcase the array of family-friendly attractions along the Mississippi Gulf Coast throughout the month of April.

Coastal Mississippi Executive Director Judy Young is in studio with more.

## Local Media Coverage - Assisted



# **BUSINESS JOURNAL** Busy season anticipated at top Mississippi tourism