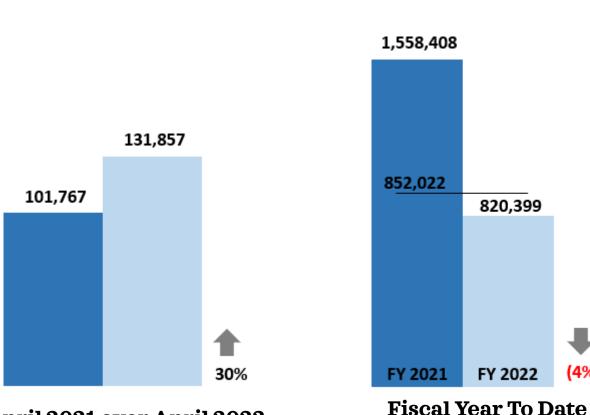

## **Google Analytics – Users**

April 2021 over April 2022

FY 2022

October-April

(4%)

Organic Traffic Summary

- Organic sessions were up 18% over last year. Organic traffic to the Events page increased by 3% YoY and the Events This Weekend page increased 90%. Other notable pages include the Homepage, which had a 78% increase YoY, and traffic to the Things to Do in Bay St. Louis page increased by 2%.
- Referrals from events up 68%
- The site performed well in organic search rankings in April. It was up 9.8% in organic impressions, up 15.4% in organic clicks, and improved 2.2% in its average ranking position. The top keywords that drew traffic were CPR Fest, Cruisin the Coast, and Crawfish Festival.