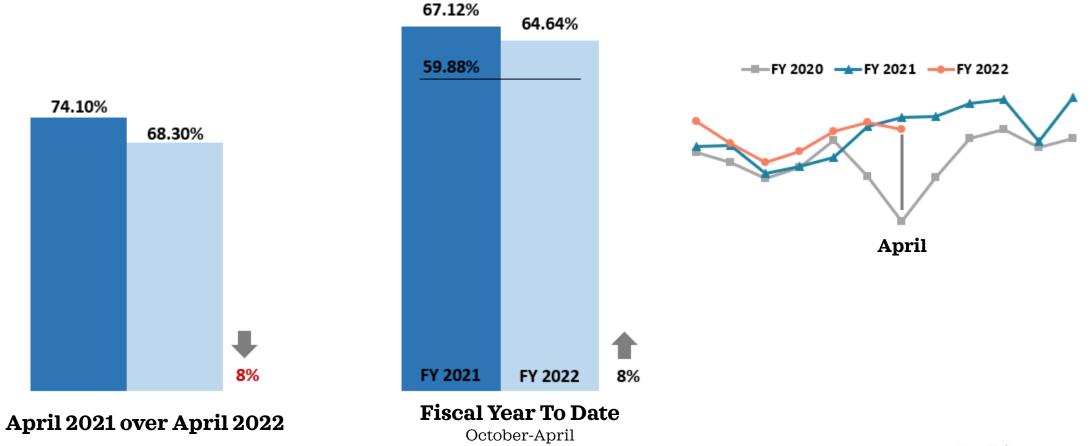

## Non-Casino Rooms Sold

## **Casino Rooms Occupied**

Source: STR

## All Rooms Sold/Occupied

Source: STR & MS Gaming Commission