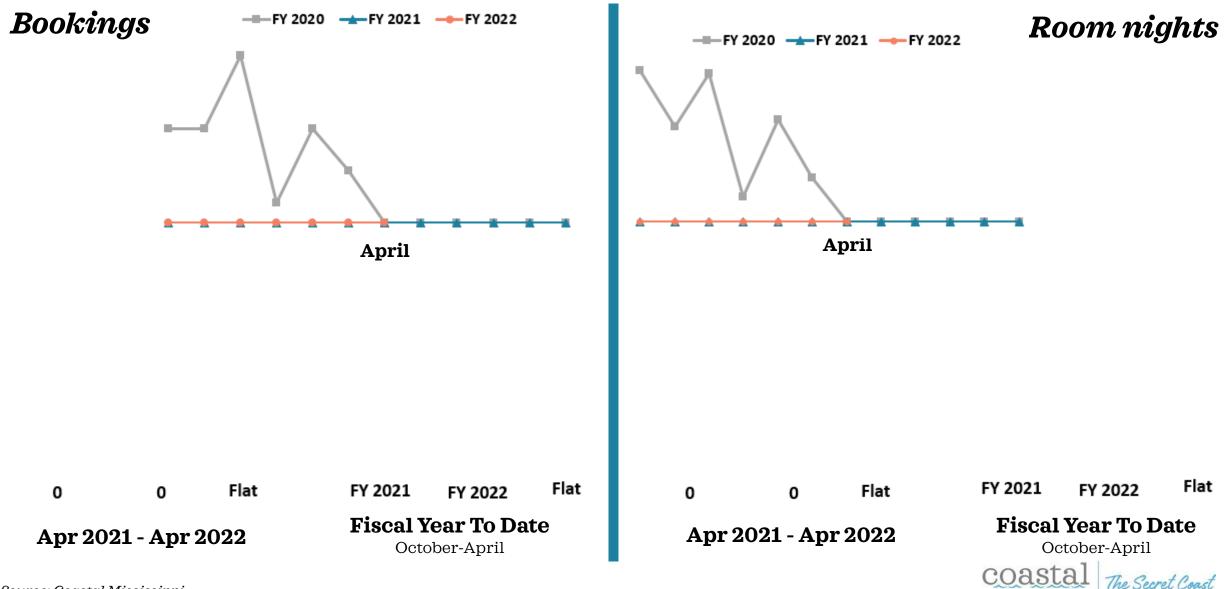

## Definite Bookings – Meeting/Sports

## Definite Bookings – Leisure

## Definite Bookings – All Sales

The Secret Coast

Leads Issued – Leisure