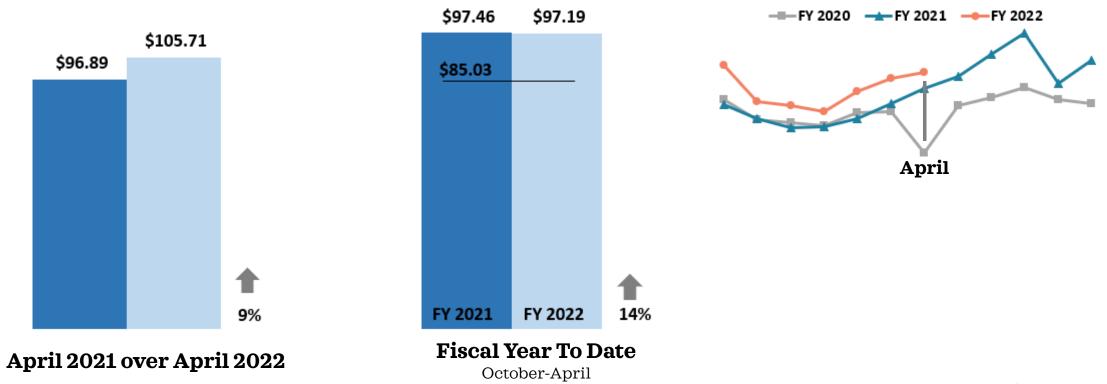

## Non-Casino Rooms Sold

## **Casino Rooms Occupied**

Source: STR

## All Rooms Sold/Occupied

Source: STR & MS Gaming Commission