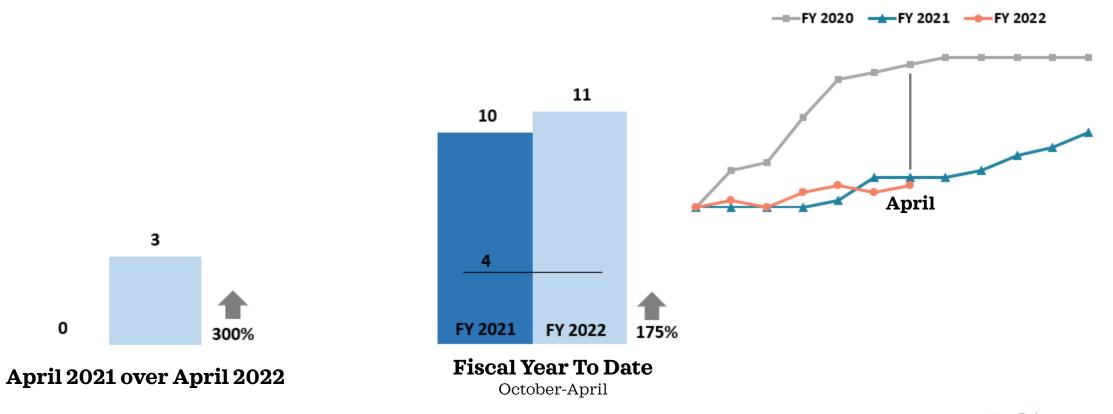

Sold



## **Casino Rooms Occupied**



Source: STR

## All Rooms Sold/Occupied



Source: STR & MS Gaming Commission

## **Occupancy Tax Receipts**



Source: MS Department of Revenue

## Non-Casino Occupancy





## **Casino Occupancy**



Source: MS Gaming Commission

## All Occupancy



## Non-Casino ADR



## Casino ADR





## All ADR





Source: STR & MS Gaming Commission



\* Sports Betting began April 2018

Source: MS Gaming Commission



## Leisure & Hospitality Jobs





## Definite Bookings – Meeting/Sports



## Definite Bookings – Leisure



## Definite Bookings – All Sales



The Secret Coast



Leads Issued – Leisure

## **Potential Room Nights**



Source: Coastal Mississippi



## **Potential Room Nights**



Source: Coastal Mississippi

## **Convention Center Leads**





Source: Coastal Mississippi

0

## Pace Report





Source: Coastal Mississippi

## Pace Report - Pipeline



**Annual Sales Pipeline** 



## **Google Analytics – Users**



April 2021 over April 2022



FY 2022

October-April

(4%)

Organic Traffic Summary

- Organic sessions were up 18% over last year. Organic traffic to the Events page increased by 3% YoY and the Events This Weekend page increased 90%. Other notable pages include the Homepage, which had a 78% increase YoY, and traffic to the Things to Do in Bay St. Louis page increased by 2%.
- Referrals from events up 68%
- The site performed well in organic search rankings in April. It was up 9.8% in organic impressions, up 15.4% in organic clicks, and improved 2.2% in its average ranking position. The top keywords that drew traf