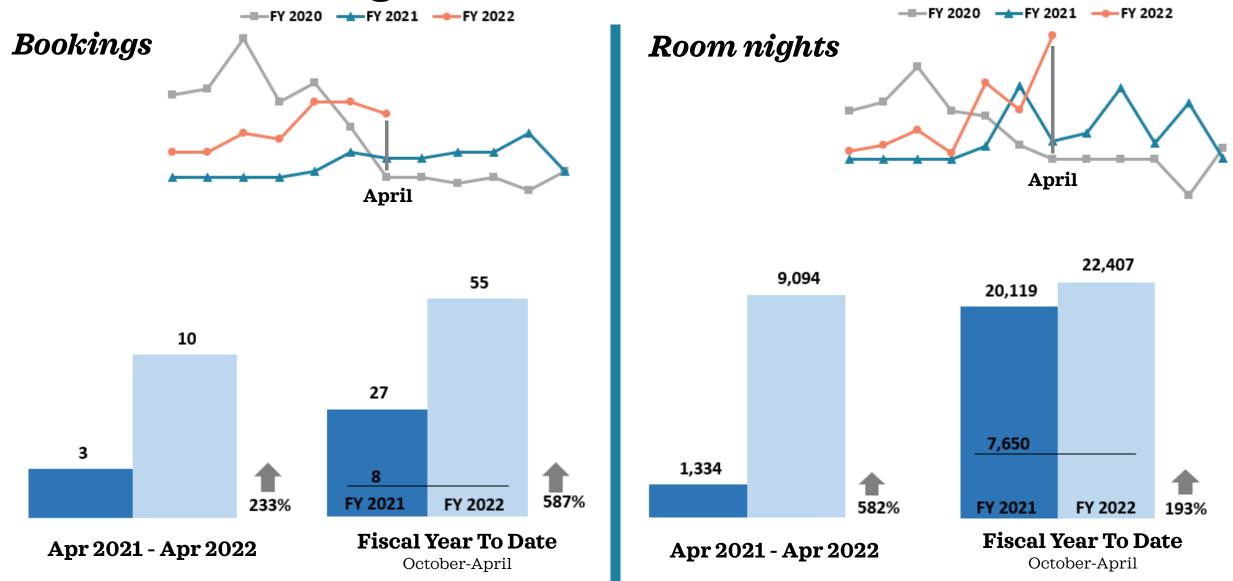

## Definite Bookings – Meeting/Sports

## Definite Bookings – Leisure

## Definite Bookings – All Sales

The Secret Coast

Leads Issued – Leisure