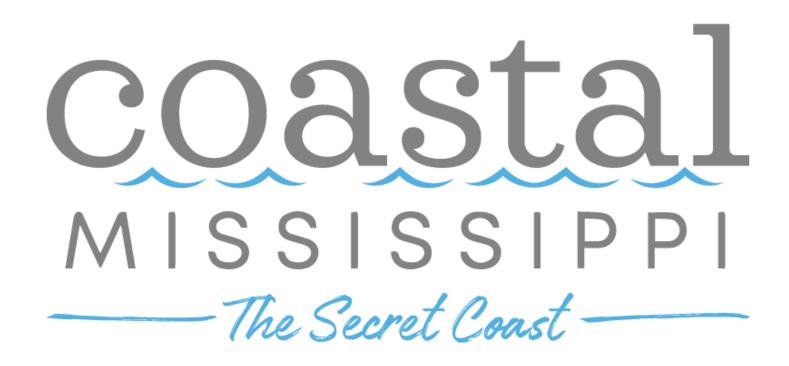

## Non-Casino Rooms Sold

## **Google Analytics – Users**

April 2021 over April 2022

FY 2022

October-April

(4%)

Organic Traffic Summary

- Organic sessions were up 18% over last year. Organic traffic to the Events page increased by 3% YoY and the Events This Weekend page increased 90%. Other notable pages include the Homepage, which had a 78% increase YoY, and traffic to the Things to Do in Bay St. Louis page increased by 2%.
- Referrals from events up 68%
- The site performed well in organic search rankings in April. It was up 9.8% in organic impressions, up 15.4% in organic clicks, and improved 2.2% in its average ranking position. The top keywords that drew traffic were CPR Fest, Cruisin the Coast, and Crawfish Festival.