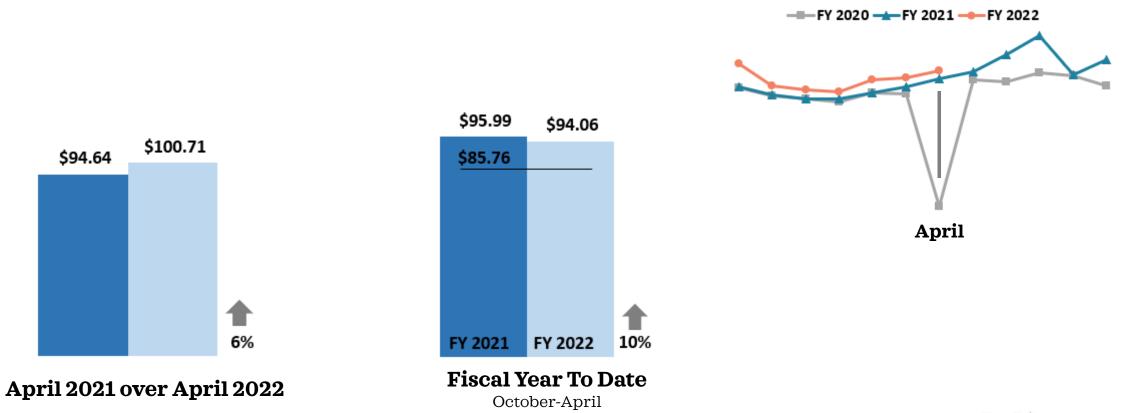

## Non-Casino ADR

## Casino ADR

## All ADR

Source: STR & MS Gaming Commission

\* Sports Betting began April 2018

Source: MS Gaming Commission