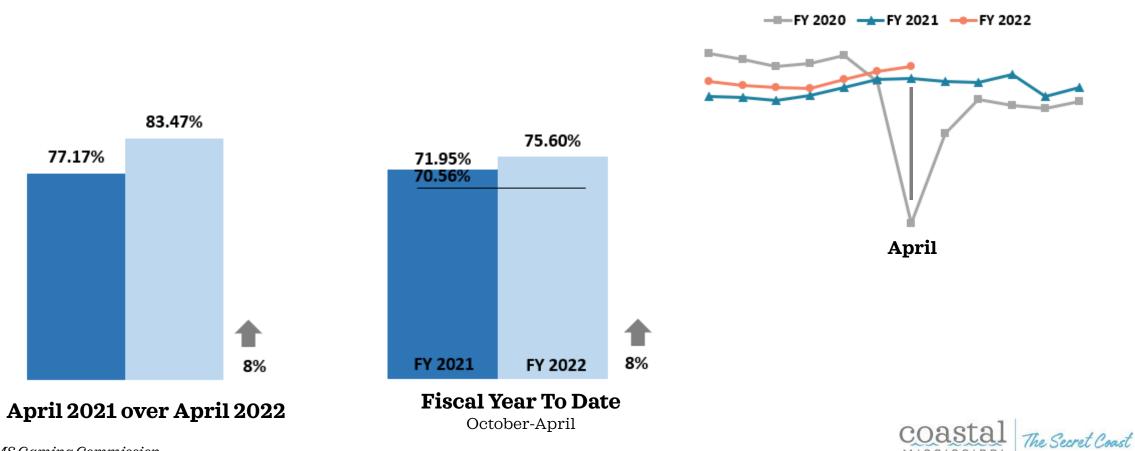

## Non-Casino Occupancy

## **Casino Occupancy**

Source: MS Gaming Commission

## All Occupancy