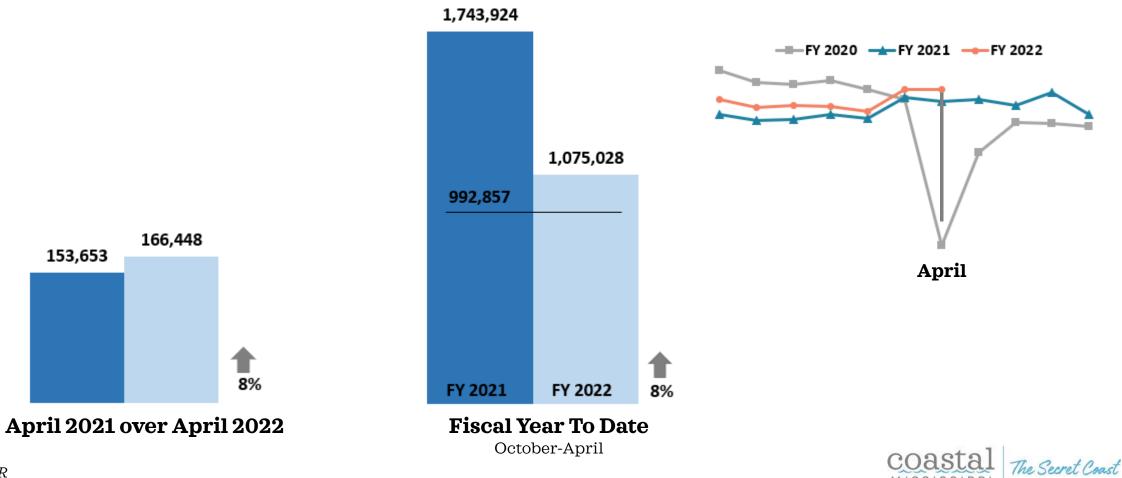

- Key Performance indicators
- April 2022



## Non-Casino Rooms Sold



## **Casino Rooms Occupied**



Source: STR

## All Rooms Sold/Occupied



Source: STR & MS Gaming Commission

## **Occupancy Tax Receipts**



Source: MS Department of Revenue

## Non-Casino Occupancy





## **Casino Occupancy**



Source: MS Gaming Commission

## All Occupancy



## Non-Casino ADR



## Casino ADR





## All ADR





Source: STR & MS Gaming Commission



\* Sports Betting began April 2018

Source: MS Gaming Commission



## Leisure & Hospitality Jobs





## Definite Bookings – Meeting/Sports



## Definite Bookings – Leisure



## Definite Bookings – All Sales



The Secret Coast



Leads Issued – Leisure

## **Potential Room Nights**



Source: Coastal Mississippi



## **Potential Room Nights**



Source: Coastal Mississippi

## **Convention Center Leads**





Source: Coastal Mississippi

0

##