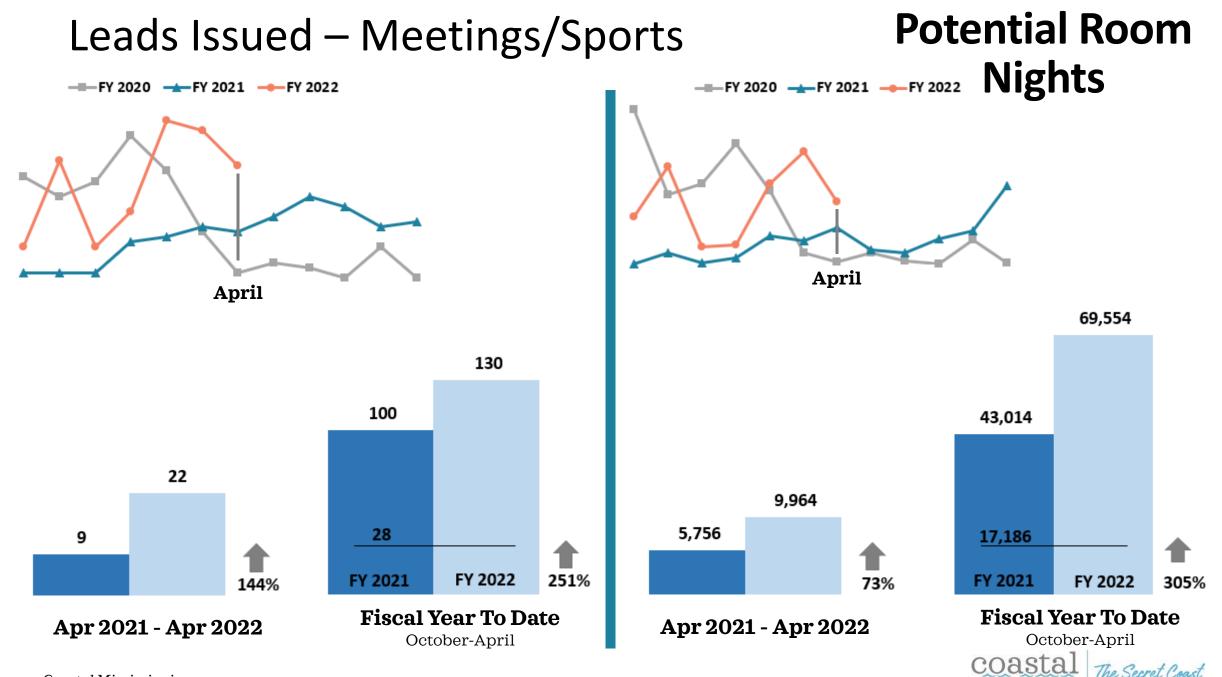

## Definite Bookings – Meeting/Sports

## **Potential Room Nights**

Source: Coastal Mississippi

## **Convention Center Leads**

Source: Coastal Mississippi

0