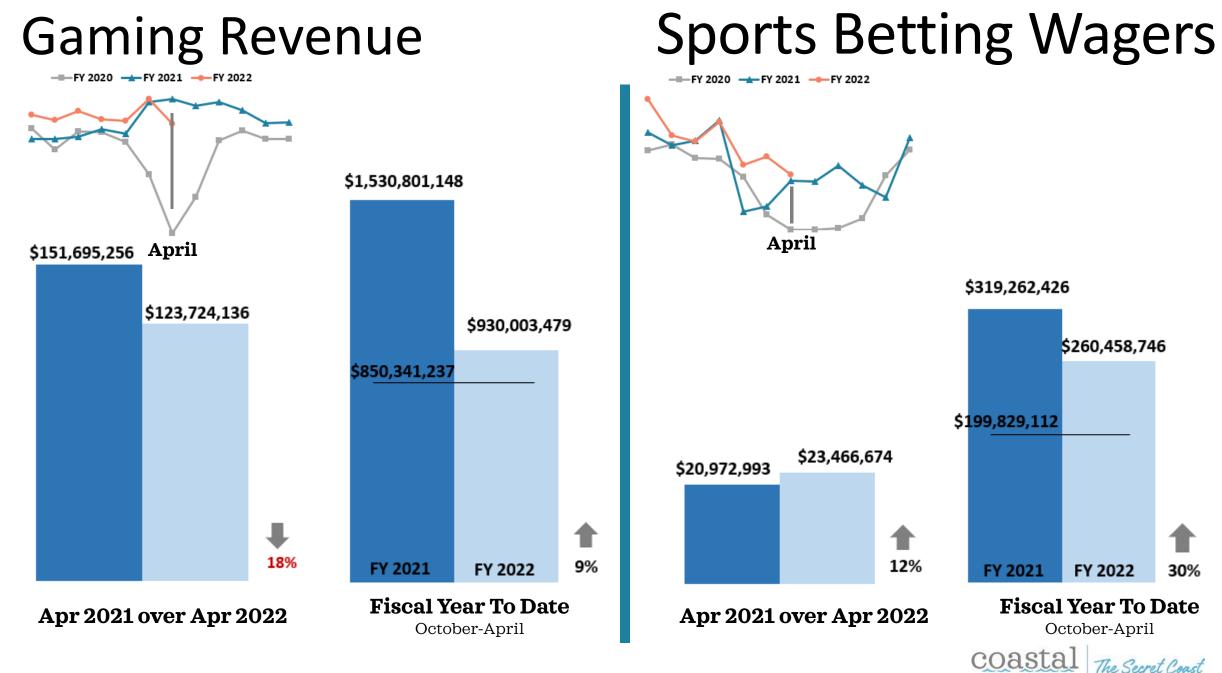

- Key Performance indicators
- April 2022



## Non-Casino Rooms Sold



## **Casino Rooms Occupied**



Source: STR

## All Rooms Sold/Occupied



Source: STR & MS Gaming Commission

## **Occupancy Tax Receipts**



Source: MS Department of Revenue

## Non-Casino Occupancy





## **Casino Occupancy**



Source: MS Gaming Commission

## All Occupancy



## Non-Casino ADR



## Casino ADR





## All ADR





Source: STR & MS Gaming Commission



\* Sports Betting began April 2018

Source: MS Gaming Commission



## Leisure & Hospitality Jobs





## Definite Bookings – Meeting/Sports



## Definite Bookings – Leisure



## Definite Bookings – All Sales



The Secret Coast



Leads Issued – Leisure

## **Potential Room Nights**



Source: Coastal Mississippi



## **Potential Room Nights**



Source: Coastal Mississippi

## **Convention Center Leads**





Source: Coastal Mississippi

0

## Pace Report





Source: Coastal Mississippi

## Pace Report - Pipeline



**Annual Sales Pipeline** 



## **Google Analytics – Users**



April 2021 over April 2022



FY 2022

October-April

(4%)

Organic Traffic Summary

- Organic sessions were up 18% over last year. Organic traffic to the Events page increased by 3% YoY and the Events Thi