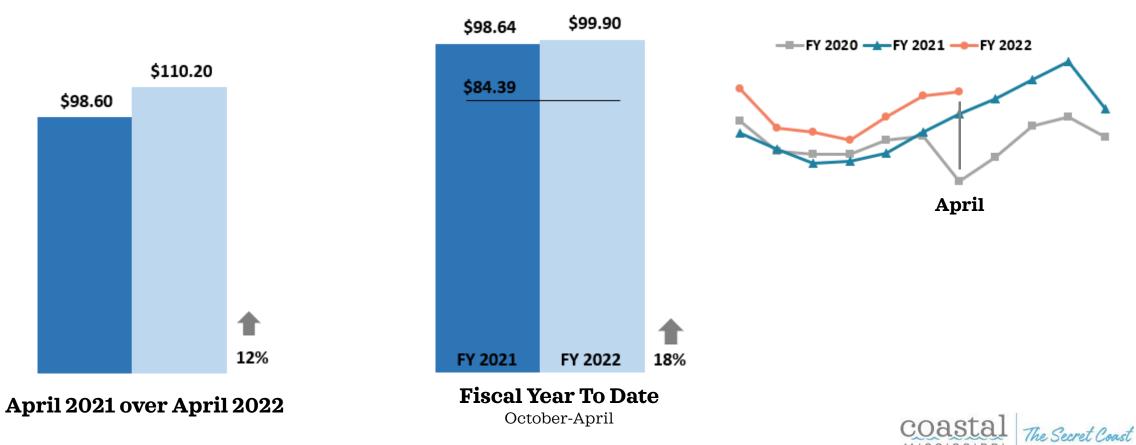

- Key Performance indicators
- April 2022



## Non-Casino Rooms Sold



## **Casino Rooms Occupied**



Source: STR

## All Rooms Sold/Occupied



Source: STR & MS Gaming Commission

## **Occupancy Tax Receipts**



Source: MS Department of Revenue

## Non-Casino Occupancy





## **Casino Occupancy**



Source: MS Gaming Commission

## All Occupancy



## Non-Casino ADR



## Casino ADR





## All ADR





Source: STR & MS Gaming Commission



\* Sports Betting began April 2018

Source: MS Gaming Commission



## Leisure & Hospitality Jobs





## Definite Bookings – Meeting/Sports



## Definite Bookings – Leisure



## Definite Bookings – All Sales



The Secret Coast



Leads Issued – Leisure

## **Potential Room Nights**



Source: Coastal Mississippi



## **Potential Room Nights**



Source: Coastal Mississippi

## **Convention Center Leads**





Source: Coastal Mississippi

0

## Pace Report





Source: Coastal Mississippi

## Pace Report - Pipeline



**Annual Sales Pipeline** 



## **Google Analytics – Users**



April 2021 over April 2022



FY 2022

October-April

(4%)

Organic Traffic Summary

- Organic sessions were up 18% over last year.