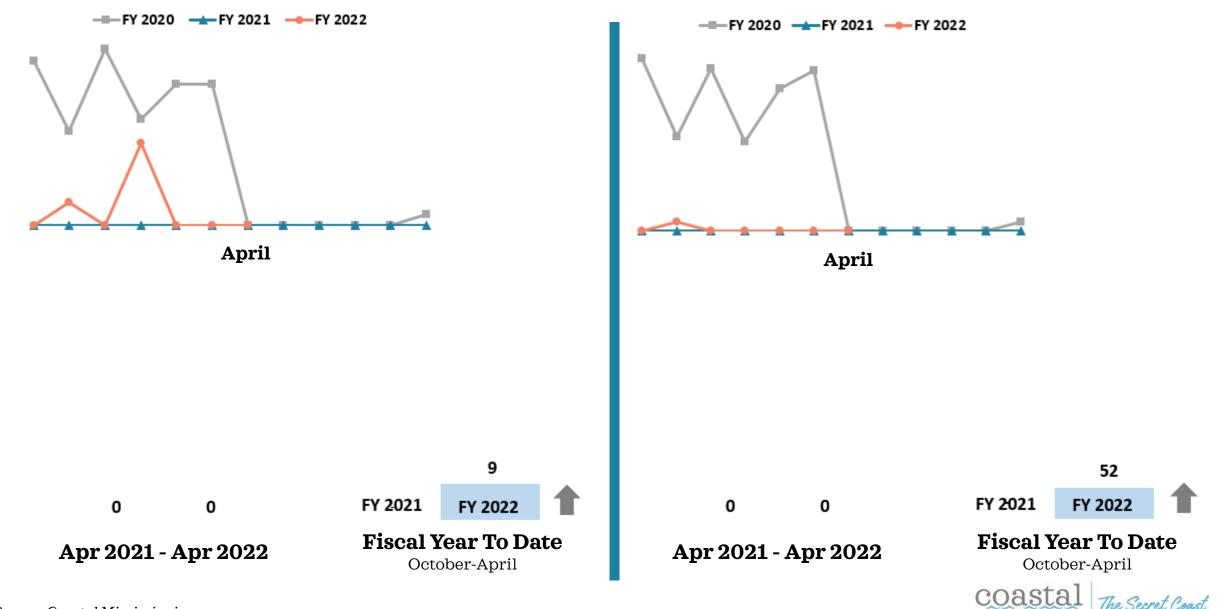

- Key Performance indicators
- April 2022



## Non-Casino Rooms Sold



## **Casino Rooms Occupied**



Source: STR

## All Rooms Sold/Occupied



Source: STR & MS Gaming Commission

## **Occupancy Tax Receipts**



Source: MS Department of Revenue

## Non-Casino Occupancy





## **Casino Occupancy**



Source: MS Gaming Commission

## All Occupancy



## Non-Casino ADR



## Casino ADR





## All ADR





Source: STR & MS Gaming Commission



\* Sports Betting began April 2018

Source: MS Gaming Commission



## Leisure & Hospitality Jobs





## Definite Bookings – Meeting/Sports



## Definite Bookings – Leisure



## Definite Bookings – All Sales



The Secret Coast



Leads Issued – Leisure

## **Potential Room Nights**



Source: Coastal Mississippi



## **Potential Room Nights**



Source: Coastal Mississippi

## **Convention Center Leads**





Source: Coastal Mississippi

0

## Pace Report





Source: Coastal Mississippi

## Pace Report - Pipeline



**Annual Sales Pipeline** 



## **Google Analytics – Users**



April 2021 over April 2022



FY 2022

October-April

(4%)

Organic Traffic Summary

- Organic sessions were up 18% over last year. Organic traffic to the Events page increased by 3% YoY and the Events This Weekend page increased 90%. Other notable pages include the Homepage, which had a 78% increase YoY, and traffic to the Things to Do in Bay St. Louis page increased by 2%.
- Referrals from events up 68%
- The site performed well in organic search rankings in April. It was up 9.8% in organ