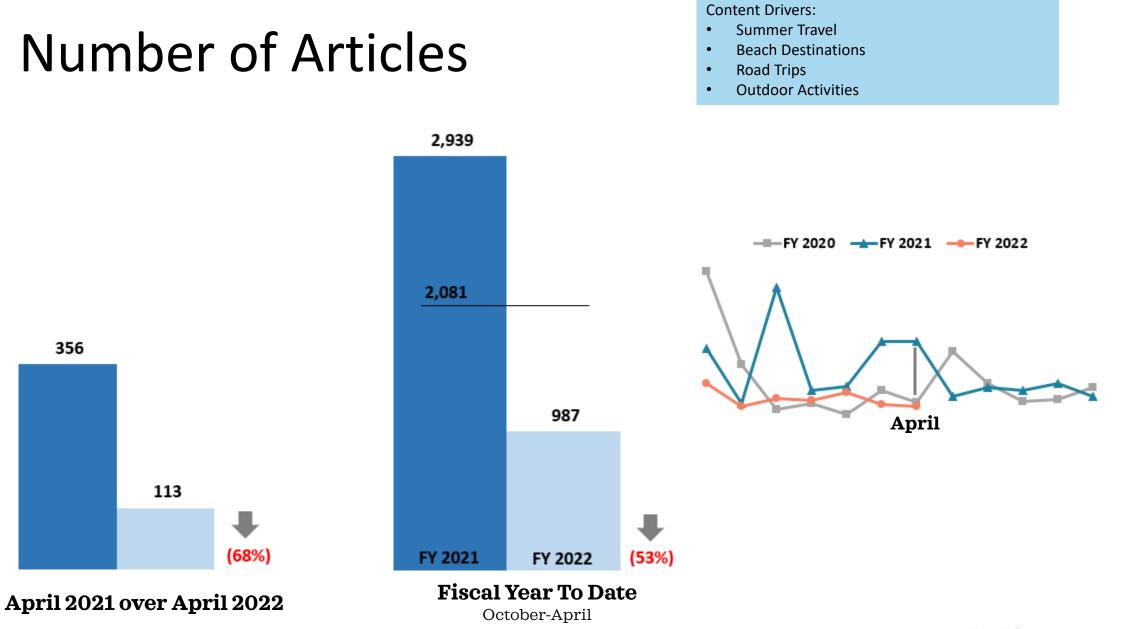

## **Google Analytics – Users**

April 2021 over April 2022

FY 2022

October-April

(4%)

Organic Traffic Summary

- Organic sessions were up 18% over last year. Organic traffic to the Events page increased by 3% YoY and the Events This Weekend page increased 90%. Other notable pages include the Homepage, which had a 78% increase YoY, and traffic to the Things to Do in Bay St. Louis page increased by 2%.
- Referrals from events up 68%
- The site performed well in organic search rankings in April. It was up 9.8% in organic impressions, up 15.4% in organic clicks, and improved 2.2% in its average ranking position. The top keywords that drew traffic were CPR Fest, Cruisin the Coast, and Crawfish Festival.

----FY 2020 ----FY 2021 ----FY 2022