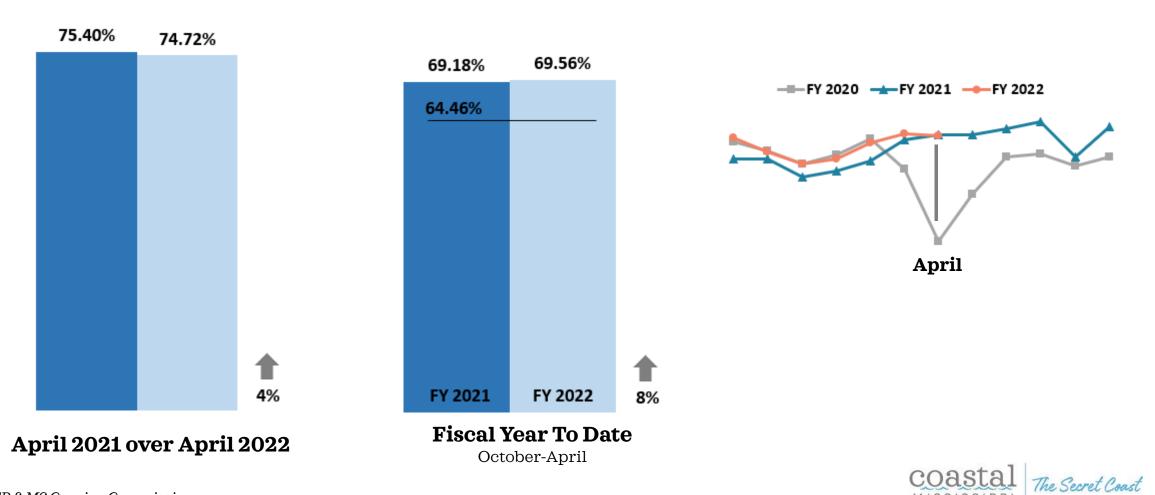

## Non-Casino ADR

## Casino ADR

## All ADR

Source: STR & MS Gaming Commission

\* Sports Betting began April 2018

Source: MS Gaming Commission