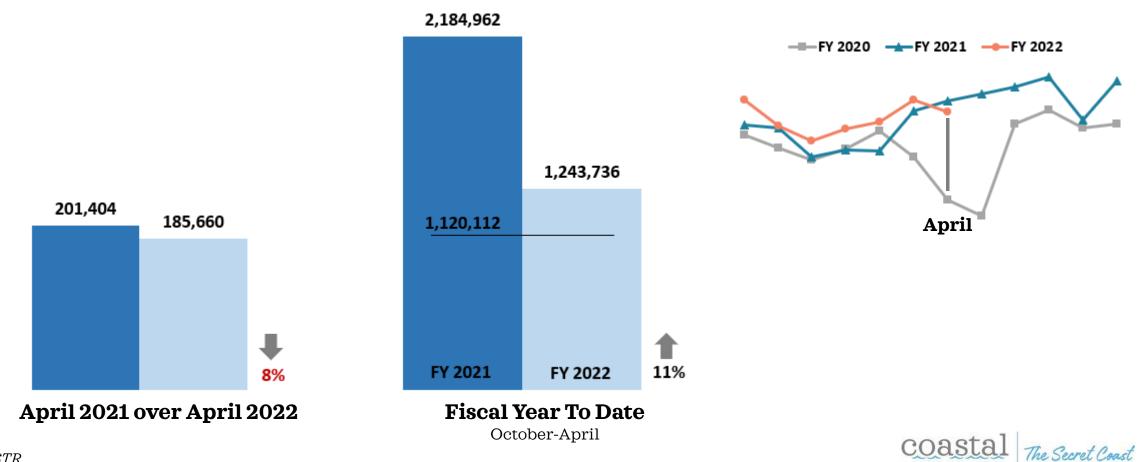

- Key Performance indicators
- April 2022



## Non-Casino Rooms Sold



## **Casino Rooms Occupied**



Source: STR

## All Rooms Sold/Occupied



Source: STR & MS Gaming Commission

## **Occupancy Tax Receipts**



Source: MS Department of Revenue

## Non-Casino Occupancy





## **Casino Occupancy**



Source: MS Gaming Commission

## All Occupancy



## Non-Casino ADR



## Casino ADR





## All ADR





Source: STR & MS Gaming Commission



\* Sports Betting began April 2018

Source: MS Gaming Commission



## Leisure & Hospitality Jobs





## Definite Bookings – Meeting/Sports



## Definite Bookings – Leisure



## Definite Bookings – All Sales



The Secret Coast



Leads Issued – Leisure

## **Potential Room Nights**



Source: Coastal Mississippi



## **Potential Room Nights**



Source: Coastal Mississippi

## **Convention Center Leads**





So