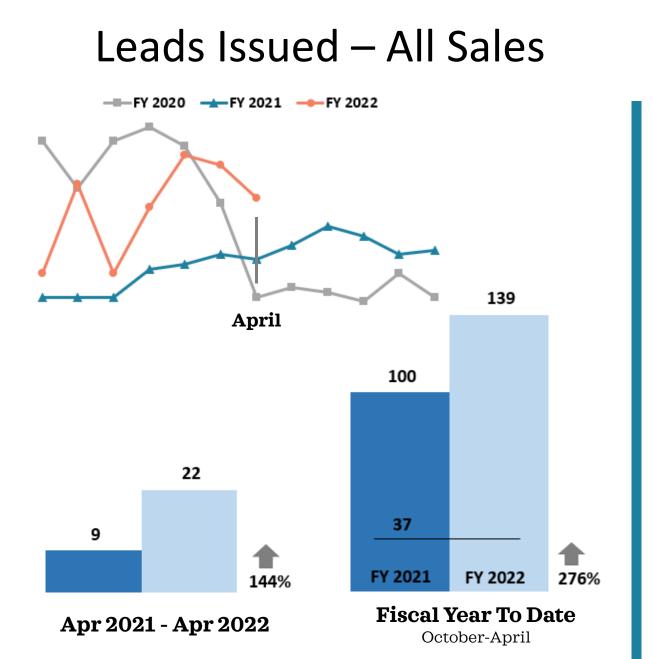

- Key Performance indicators
- April 2022



## Non-Casino Rooms Sold



## **Casino Rooms Occupied**



Source: STR

## All Rooms Sold/Occupied



Source: STR & MS Gaming Commission

## **Occupancy Tax Receipts**



Source: MS Department of Revenue

## Non-Casino Occupancy





## **Casino Occupancy**



Source: MS Gaming Commission

## All Occupancy



## Non-Casino ADR



## Casino ADR





## All ADR





Source: STR & MS Gaming Commission



\* Sports Betting began April 2018

Source: MS Gaming Commission



## Leisure & Hospitality Jobs





## Definite Bookings – Meeting/Sports



## Definite Bookings – Leisure



## Definite Bookings – All Sales



The Secret Coast



Leads Issued – Leisure

## **Potential Room Nights**



Source: Coastal Mississippi



## **Potential Room Nights**



Source: Coastal Mississippi

## **Convention Center Leads**





Source: Coastal Mississippi

0

## Pace Report





Source: Coastal Mississippi

## Pace Report - Pipeline



**Annual Sales Pipeline** 



## **Google Analytics – Users**



April 2021 over April 2022



FY 2022

October-April

(4%)

Organic Traffic Summary

- Organic sessions were up 18% over last year. Organic traffic to the Events page increased by 3% YoY and the Events This Weekend page increased 90%. Other notable pages include the Homepage, which had a 78% increase YoY, and traffic to the Things to Do in Bay St. Louis page increased by 2%.
- Referrals from events up 68%
- The site performed well in organic search rankings in April. It was up 9.8% in organic impressions, up 15.4% in org