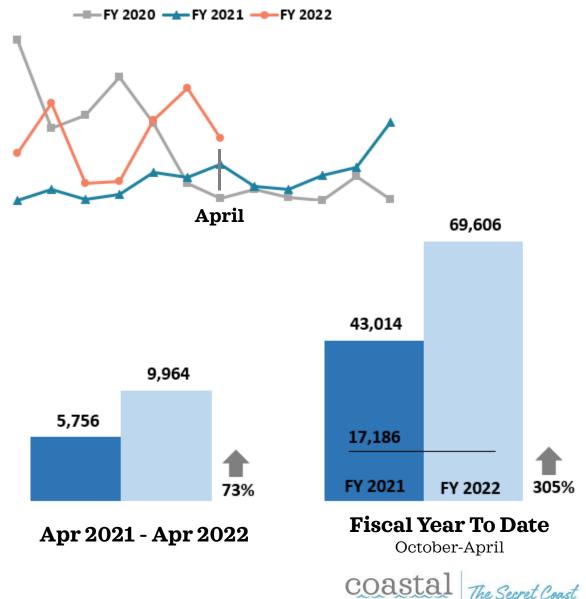

Key Performance indicators
- April 2022



## Non-Casino Rooms Sold



## **Casino Rooms Occupied**



Source: STR

## All Rooms Sold/Occupied



Source: STR & MS Gaming Commission

## **Occupancy Tax Receipts**



Source: MS Department of Revenue

## Non-Casino Occupancy





## **Casino Occupancy**



Source: MS Gaming Commission

## All Occupancy



## Non-Casino ADR



## Casino ADR





## All ADR





Source: STR & MS Gaming Commission



\* Sports Betting began April 2018

Source: MS Gaming Commission



## Leisure & Hospitality Jobs





## Definite Bookings – Meeting/Sports



## Definite Bookings – Leisure



## Definite Bookings – All Sales



The Secret Coast



Leads Issued – Leisure

## **Potential Room Nights**



Source: Coastal Mississippi



## **Potential Room Nights**



Source: Coastal Mississippi

## **Convention Center Leads**





Source: Coastal Mississippi

0

## Pace Report





Source: Coastal Mississippi

## Pace Report - Pipeline



**Annual Sales Pipeline** 



## **Google Analytics – Users**



April 2021 over April 2022



FY 2022

October-April

(4%)

Organic Traffic Summary

- Organic sessions were up 18% over last year. Organic traffic to the Events page increased by 3% YoY and the Events This Weekend page increased 90%. Other notable pages include the Homepage, which had a 78% increase YoY, and traffic to the Things to Do in Bay St. Louis page increased by 2%.
- Referrals from events up 68%
- The site performed well in organic search rankings in April. It was up 9.8% in organic impressions, up 15.4% in organic clicks, and improved 2.2% i