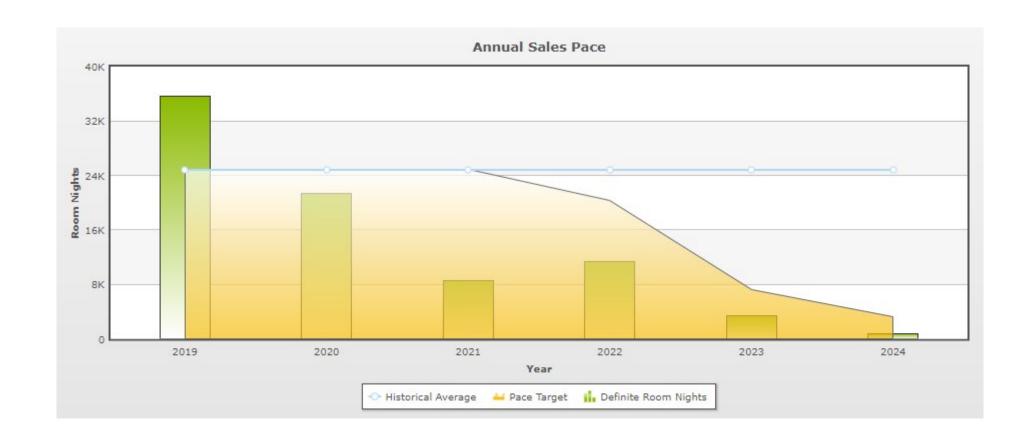

ear To Date
October-February

0 0 Flat Feb 2021 - Feb 2022 FY 2021 FY 2022 Flat

Fiscal Year To Date
October-February

COastal The Secret Coast

Source: Coastal Mississippi

# Definite Bookings – All Sales





Leads Issued – Meetings/Sports

# Potential Room FY 2020 FY 2021 FY 2022 Nights





### Leads Issued – Leisure



FY 2021 FY 2022 Tiscal Year To Date
October-February

### **Potential Room Nights**



0 0 Feb 2021 - Feb 2022 FY 2021 FY 2022

Fiscal Year To Date
October-February

52

Source: Coastal Mississippi

0

0

Feb 2021 - Feb 2022

### Leads Issued – All Sales

### **Potential Room Nights**





### **Convention Center Leads**



Source: Coastal Mississippi

—FY 2020 →FY 2021 →FY 2022 10 **February** FY 2021 FY 2022 500% Fiscal Year To Date October-February



# Pace Report





# Pace Report - Pipeline





# Google Analytics – Users



February 2021 over February 2022



### Organic Traffic Summary

- Organic sessions were up 101% over last year. Events were 9 of the top 10 organic landing pages.
- Mardi Gras events drove growth for the events section which was up 372% YoY.
- Combined, the Coastal Communities section was up 48%.

### Other YoY organic highlights:

- Referrals from listings up 14%
- Referrals from events up 384%
- VG requests up 17%





Source: Google Analytics

# Site Engagement

A snapshot of actions taken by visitors to our site. Newsletter sign up allows us the opportunity to engage with users based on their interests.

| FY 2022                                   | Oct | Nov | Dec | Jan | Feb  | Mar | Apr | May | Jun | Jul | Aug | Sep |