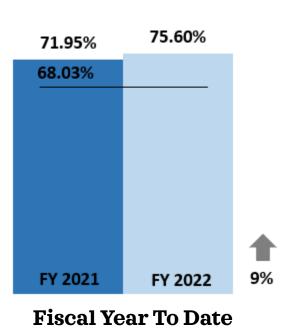

# All Occupancy

February 2021 over February 2022

**Fiscal Year To Date**October-February