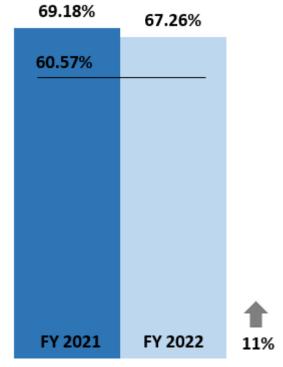

# All Occupancy

February 2021 over February 2022

**Fiscal Year To Date**October-February