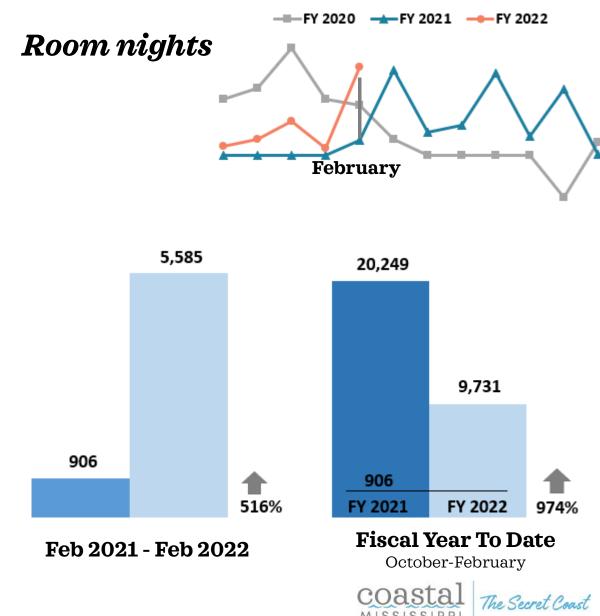

# Definite Bookings – Leisure

**Bookings** 

—FY 2020 →FY 2021 →FY 2022

0 0 Flat Feb 2021 - Feb 2022 FY 2021 FY 2022 Flat
Fiscal Year To Date
October-February

0 0 Flat Feb 2021 - Feb 2022 FY 2021 FY 2022 Flat

Fiscal Year To Date
October-February

COastal The Secret Coast

Source: Coastal Mississippi