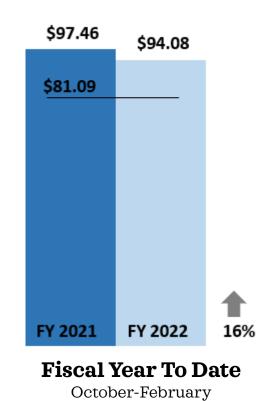

# Leisure & Hospitality Jobs

January 2021 over January 2022

January

—FY 2020 —FY 2021 —FY 2022

Yearly numbers reflect an average of all months in the FY.