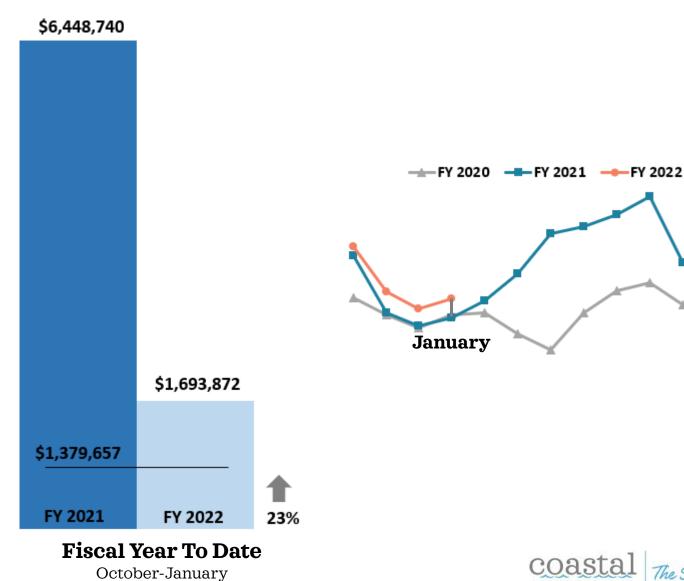

# COASTAL MISSISSIPPI The Secret Coast

- Key Performance indicators
- February 2022



### Non-Casino Rooms Sold



# Casino Rooms Occupied









Source: STR

# All Rooms Sold/Occupied



February 2021 over February 2022



# Occupancy Tax Receipts





January 2020 over January 2021



# Non-Casino Occupancy



February 2021 over February 2022







# Casino Occupancy



February 2021 over February 2022









# All Occupancy



February 2021 over February 2022



**Fiscal Year To Date**October-February





### Non-Casino ADR



February 2021 over February 2022



### Casino ADR



February 2021 over February 2022







## All ADR



February 2021 over February 2022







Source: STR & MS Gaming Commission

# Gaming Revenue



# **Sports Betting Wagers**



<sup>\*</sup> Sports Betting began February 2018





# Leisure & Hospitality Jobs



January 2021 over January 2022



January

—FY 2020 —FY 2021 —FY 2022

Yearly numbers reflect an average of all months in the FY.



# Definite Bookings – Meeting/Sports





# Definite Boo