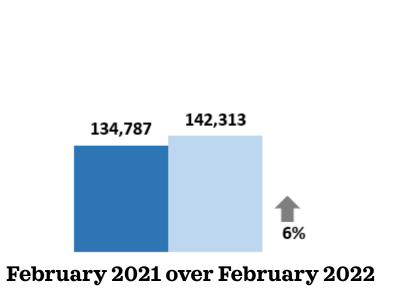

# COASTAL MISSISSIPPI The Secret Coast

- Key Performance indicators
- February 2022



### Non-Casino Rooms Sold



# Casino Rooms Occupied









Source: STR

# All Rooms Sold/Occupied



February 2021 over February 2022



# Occupancy Tax Receipts





January 2020 over January 2021



# Non-Casino Occupancy



February 2021 over February 2022







# Casino Occupancy



February 2021 over February 2022









# All Occupancy



February 2021 over February 2022



**Fiscal Year To Date**October-February





### Non-Casino ADR



February 2021 over February 2022



### Casino ADR



February 2021 over February 2022







## All ADR



February 2021 over February 2022







Source: STR & MS Gaming Commission

# Gaming Revenue



# **Sports Betting Wagers**



<sup>\*</sup> Sports Betting began February 2018





# Leisure & Hospitality Jobs



January 2021 over January 2022



January

—FY 2020 —FY 2021 —FY 2022

Yearly