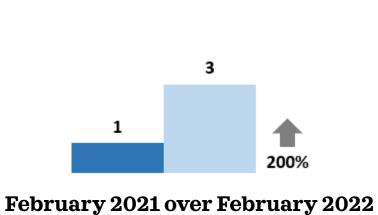

g/Sports





# Definite Bookings – Leisure

**Bookings** 



—FY 2020 →FY 2021 →FY 2022



0 0 Flat Feb 2021 - Feb 2022 FY 2021 FY 2022 Flat
Fiscal Year To Date
October-February

0 0 Flat Feb 2021 - Feb 2022 FY 2021 FY 2022 Flat

Fiscal Year To Date
October-February

COastal The Secret Coast

Source: Coastal Mississippi

# Definite Bookings – All Sales





Leads Issued – Meetings/Sports

# Potential Room FY 2020 FY 2021 FY 2022 Nights





### Leads Issued – Leisure



FY 2021 FY 2022 Tiscal Year To Date
October-February

### **Potential Room Nights**



0 0 Feb 2021 - Feb 2022 FY 2021 FY 2022

Fiscal Year To Date
October-February

52

Source: Coastal Mississippi

0

0

Feb 2021 - Feb 2022

### Leads Issued – All Sales

### **Potential Room Nights**





### **Convention Center Leads**



Source: Coastal Mississippi

—FY 2020 →FY 2021 →FY 2022 10 **February** FY 2021 FY 2022 500% Fiscal Year To Date October-February



# Pace Report





# Pace Report - Pipeline





# Google Analytics – Users



February 2021 over February 2022



### Organic Traffic Summary

- Organic sessions were up 101% over last year. Events were 9 of the top 10 organic landing pages.
- Mardi Gras events drove growth for the events section which was up 372% YoY.
- Combined, the Coastal Communities section was up 48%.

### Other YoY organic highlights:

- Referrals from listings up 14%
- Referrals from events up 384%
- VG requests up 17%





Source: Google Analytics

# Site Engagement

A snapshot of actions taken by visitors to our site. Newsletter sign up allows us the opportunity to engage with us