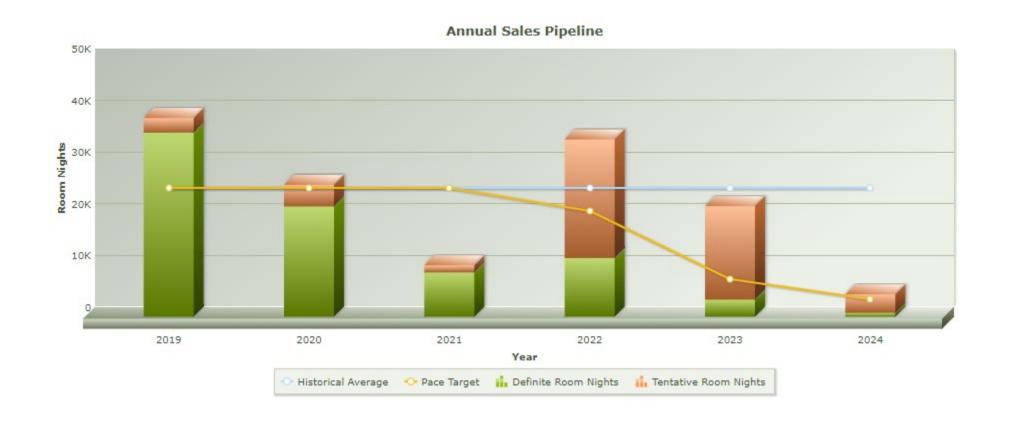

0 0 Flat Feb 2021 - Feb 2022 FY 2021 FY 2022 Flat

Fiscal Year To Date
October-February

COastal The Secret Coast

Source: Coastal Mississippi

# Definite Bookings – All Sales





Leads Issued – Meetings/Sports

# Potential Room FY 2020 FY 2021 FY 2022 Nights





### Leads Issued – Leisure



FY 2021 FY 2022 Tiscal Year To Date
October-February

### **Potential Room Nights**



0 0 Feb 2021 - Feb 2022 FY 2021 FY 2022

Fiscal Year To Date
October-February

52

Source: Coastal Mississippi

0

0

Feb 2021 - Feb 2022

### Leads Issued – All Sales

### **Potential Room Nights**





### **Convention Center Leads**



Source: Coastal Mississippi

—FY 2020 →FY 2021 →FY 2022 10 **February** FY 2021 FY 2022 500% Fiscal Year To Date October-February



# Pace Report





# Pace Report - Pipeline





# Google Analytics – Users



February 2021 over February 2022



### Organic Traffic Summary

- Organic sessions were up 101% over last year. Events were 9 of the top 10 organic landing pages.
- Mardi Gras events drove growth for the events section which was up 372% YoY.
- Combined, the Coastal Communities section was up 48%.

### Other YoY organic highlights:

- Referrals from listings up 14%
- Referrals from events up 384%
- VG requests up 17%





Source: Google Analytics

# Site Engagement

A snapshot of actions taken by visitors to our site. Newsletter sign up allows us the opportunity to engage with users based on their interests.

| FY 2022                                   | Oct | Nov | Dec | Jan | Feb  | Mar | Apr | May | Jun | Jul | Aug | Sep |
|-----------------------------