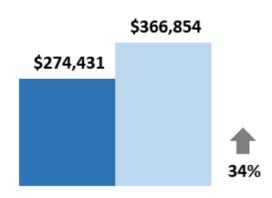

# COASTAL MISSISSIPPI The Secret Coast

- Key Performance indicators
- February 2022



### Non-Casino Rooms Sold



# Casino Rooms Occupied









Source: STR

# All Rooms Sold/Occupied



February 2021 over February 2022



# Occupancy Tax Receipts





January 2020 over January 2021



# Non-Casino Occupancy



February 2021 over February 2022







# Casino Occupancy



February 2021 over February 2022









# All Occupancy



February 2021 over February 2022



**Fiscal Year To Date**October-February





### Non-Casino ADR



February 2021 over February 2022



### Casino ADR



February 2021 over February 2022







## All ADR



February 2021 over February 2022







Source: STR & MS Gaming Commission

# Gaming Revenue



# **Sports Betting Wagers**



<sup>\*</sup> Sports Betting began February 2018





# Leisure & Hospitality Jobs



January 2021 over January 2022



January

—FY 2020 —FY 2021 —FY 2022

Yearly numbers reflect an average of all months in the FY.



# Definite Bookings – Meeting/Sports





# Definite Booki