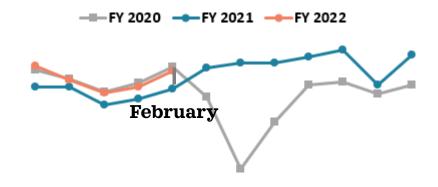

# Leisure & Hospitality Jobs

January 2021 over January 2022

January

—FY 2020 —FY 2021 —FY 2022

Yearly numbers reflect an average of all months in the FY.