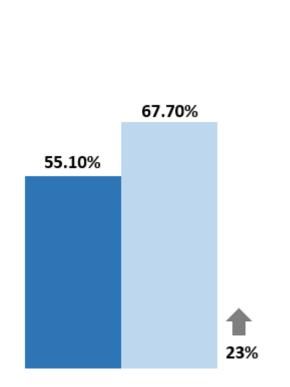

# All Occupancy

February 2021 over February 2022

**Fiscal Year To Date**October-February