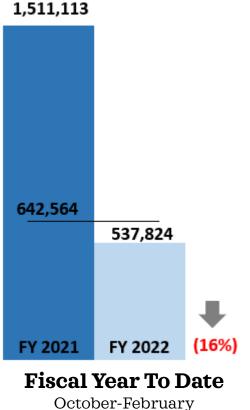

# All Occupancy

February 2021 over February 2022

**Fiscal Year To Date**October-February