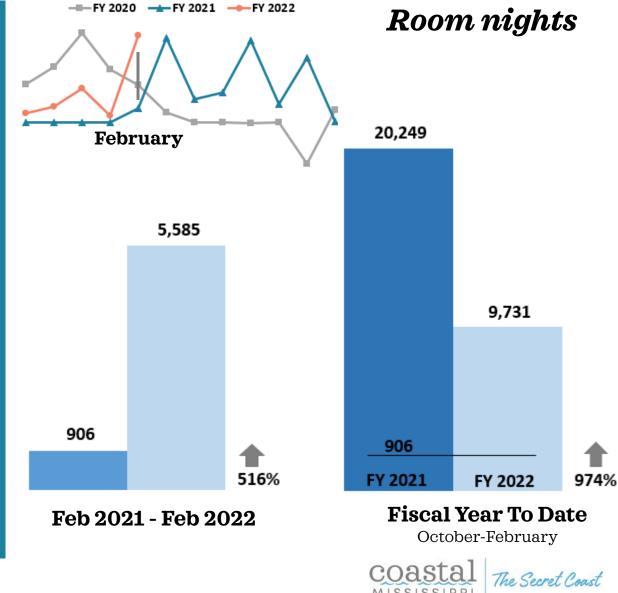

### **Potential Room Nights**

0 0 Feb 2021 - Feb 2022 FY 2021 FY 2022

Fiscal Year To Date
October-February

52

Source: Coastal Mississippi

0

0

Feb 2021 - Feb 2022