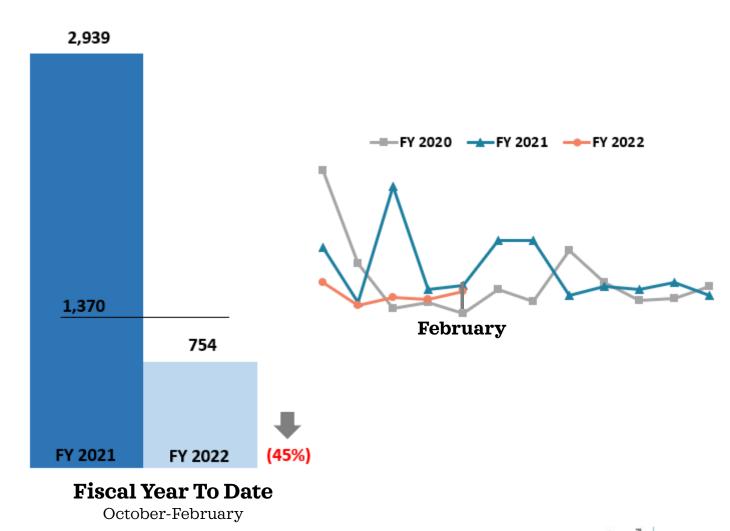

# All Occupancy

February 2021 over February 2022

**Fiscal Year To Date**October-February