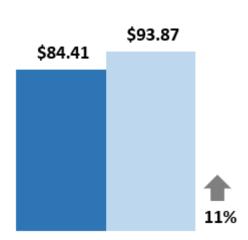

## All ADR

February 2021 over February 2022

Source: STR & MS Gaming Commission