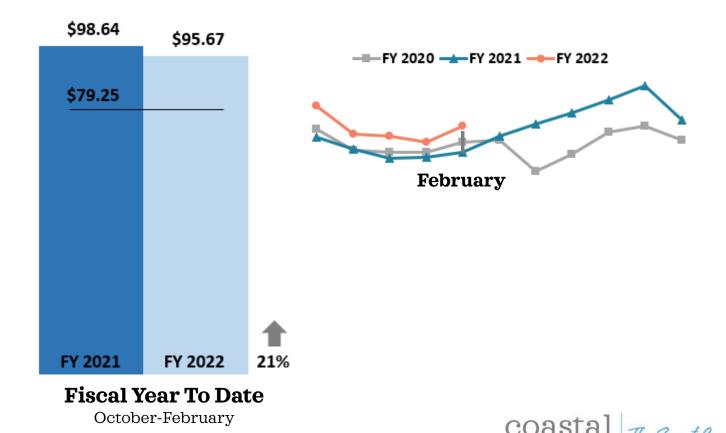

# All Occupancy

February 2021 over February 2022

**Fiscal Year To Date**October-February