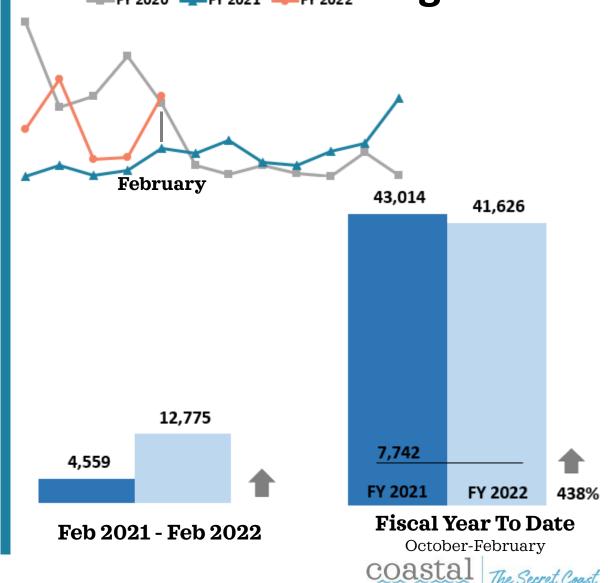

### Leads Issued – All Sales

### **Potential Room Nights**

### **Convention Center Leads**

Source: Coastal Mississippi

—FY 2020 →FY 2021 →FY 2022 10 **February** FY 2021 FY 2022 500% Fiscal Year To Date October-February