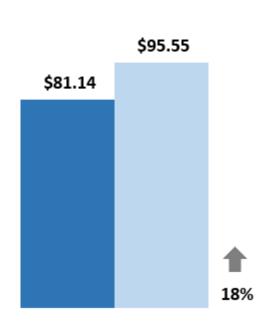

# All Occupancy

February 2021 over February 2022

**Fiscal Year To Date**October-February