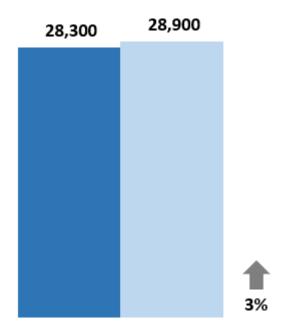

ators
- February 2022



### Non-Casino Rooms Sold



# Casino Rooms Occupied









Source: STR

# All Rooms Sold/Occupied



February 2021 over February 2022



# Occupancy Tax Receipts





January 2020 over January 2021



# Non-Casino Occupancy



February 2021 over February 2022







# Casino Occupancy



February 2021 over February 2022









# All Occupancy



February 2021 over February 2022



**Fiscal Year To Date**October-February





### Non-Casino ADR



February 2021 over February 2022



### Casino ADR



February 2021 over February 2022







## All ADR



February 2021 over February 2022







Source: STR & MS Gaming Commission

# Gaming Revenue



# **Sports Betting Wagers**



<sup>\*</sup> Sports Betting began February 2018





# Leisure & Hospitality Jobs



January 2021 over January 2022



January

—FY 2020 —FY 2021 —FY 2022

Yearly numbers reflect an average of all months in the FY.



# Definite Bookings – Meeting/Sports





# Definite Bookings – Leisure

**Bookings** 



—FY 2020 →FY 2021 →FY 2022



0 0 Flat Feb 2021 - Feb 2022 FY 2021 FY 2022 Flat
Fiscal Year To Date
October-February

0 0 Flat Feb 2021 - Feb 2022 FY 2021 FY 2022 Flat

Fiscal Year To Date
October-February

COastal The Secret Coast

Source: Coastal Mississippi

# Definite Bookings – All Sales





Leads Issued – Meetings/Sports

# Potential Room FY 2020 FY 2021 FY 2022 Nights





### Leads Issued – Leisure



FY 2021 FY 2022 Tiscal Year To Date
October-February

### **Potential Room Nights**



0 0 Feb 2021 - Feb 2022 FY 2021 FY 2022

Fiscal Year To Date
October-Febru