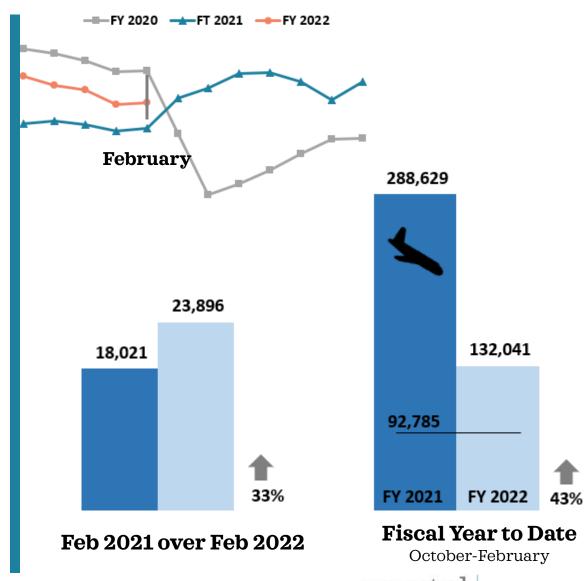

# All Occupancy

February 2021 over February 2022

**Fiscal Year To Date**October-February