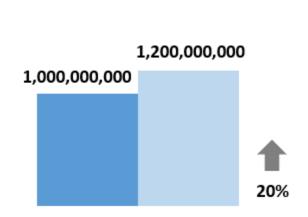

Views                       | 131 | 86  | 90  | 159 | 165  |     |     |     |     |     |     |     |

### **Action Taken**

Total number of partner events and listings viewed by visitors on our site.

Website Referral - Referrals to linked websites from any of our pages.

| Event Detail     | 6,724  | 9,525  | 13,523 | 6,665  | 15,261 |  |  |  |  |
|------------------|--------|--------|--------|--------|--------|--|--|--|--|
| Listing Detail   | 13,741 | 9,713  | 10,359 | 15,611 | 17,777 |  |  |  |  |
| Website referral | 12,177 | 11,026 | 11,497 | 10,248 | 14,664 |  |  |  |  |

2,907 total Mardi Gras events 722. 268 Homepage

722 Attractions Pass

599 Things to Do

283 Casinos



### Number of Articles



February 2021 over February 2022



COastal The Secret Coast

# **Impressions**



February 2021 over February 2022



February

October-February



# Advertising Value Equivalency



February 2021 over February 2022









### Earned Media

### **Content Drivers:**

- Events/Mardi Gras
- Affordable Getaways
- Small Beach Towns
- History/Culture





# Social Media Metrics









\*Organic + Paid Performance



Instagram



Coastal Mississippi

1,182 43

> Clicks Shares 35

> > LinkedIn



Enjoy 62 miles of coastline, fresh seafood, "a yearround Mardi Gras vibe, surprising and enlightening culture and arts, magnificent southern live oak trees and other natural wonders" on the #SecretCoast for Spring Break! © 2 @CharlesMcCool bit.ly/3ouegDc Alex North



5:40 PM · Feb 23, 2022 · Sprout Social

View Tweet activity

1 Retweet 14 Likes

Impressions Engagements 1,054 36