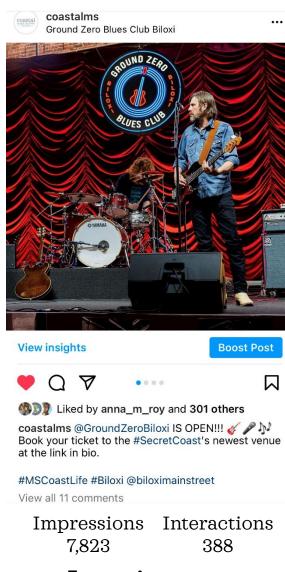

# Social Media Metrics

\*Organic + Paid Performance

Instagram

Coastal Mississippi

1,182 43

> Clicks Shares 35

> > LinkedIn

Enjoy 62 miles of coastline, fresh seafood, "a yearround Mardi Gras vibe, surprising and enlightening culture and arts, magnificent southern live oak trees and other natural wonders" on the #SecretCoast for Spring Break! © 2 @CharlesMcCool bit.ly/3ouegDc Alex North