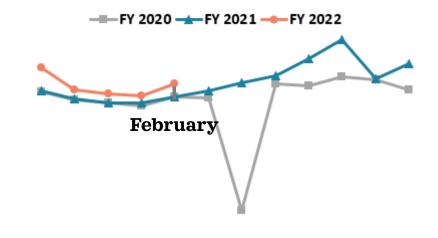

# COASTAL MISSISSIPPI The Secret Coast

- Key Performance indicators
- February 2022



### Non-Casino Rooms Sold



# Casino Rooms Occupied









Source: STR

# All Rooms Sold/Occupied



February 2021 over February 2022



# Occupancy Tax Receipts





January 2020 over January 2021



# Non-Casino Occupancy



February 2021 over February 2022







# Casino Occupancy



February 2021 over February 2022









# All Occupancy



February 2021 over February 2022



**Fiscal Year To Date**October-February





### Non-Casino ADR



February 2021 over February 2022



### Casino ADR



February 2021 over February 2022







## All ADR



February 2021 over February 2022







Source: STR & MS Gaming Commission

# Gaming Revenue



# **Sports Betting Wagers**



<sup>\*</sup> Sports Betting began February 2018





# Leisure & Hospitality Jobs



January 2021 over January 2022



January

—FY 2020 —FY 2021 —FY 2022

Yearly numbers reflect an average of all months in the FY.



# Definite Bookings – Meeting/Sports





# Definite Bookings – Leisure

**Bookings** 



—FY 2020 →FY 2021 →FY 2022



0 0 Flat Feb 2021 - Feb 2022 FY 2021 FY 2022 Flat
Fiscal Year To Date
October-February

0 0 Flat Feb 2021 - Feb 2022 FY 2021 FY 2022 Flat

Fiscal Year To Date
October-February

COastal The Secret Coast

Source: Coastal Mississippi

# Definite Bookings – All Sales





Leads Issued – Meetings/Sports

# Potential Roo