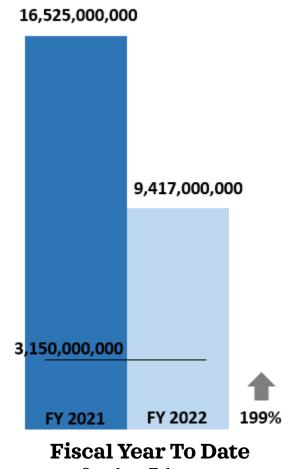

86  | 90  | 159 | 165  |     |     |     |     |     |     |     |

### **Action Taken**

Total number of partner events and listings viewed by visitors on our site.

Website Referral - Referrals to linked websites from any of our pages.

| Event Detail     | 6,724  | 9,525  | 13,523 | 6,665  | 15,261 |  |  |  |  |
|------------------|--------|--------|--------|--------|--------|--|--|--|--|
| Listing Detail   | 13,741 | 9,713  | 10,359 | 15,611 | 17,777 |  |  |  |  |
| Website referral | 12,177 | 11,026 | 11,497 | 10,248 | 14,664 |  |  |  |  |

2,907 total Mardi Gras events 722. 268 Homepage

722 Attractions Pass

599 Things to Do

283 Casinos



### Number of Articles



February 2021 over February 2022



COastal The Secret Coast

# **Impressions**



February 2021 over February 2022



February

October-February



# Advertising Value Equivalency



February 2021 over February 2022









### Earned Media

### **Content Drivers:**

- Events/Mardi Gras
- Affordable Getaways
- Small Beach Towns
- History/Culture





# Social Media Metrics









\*Organic + Paid Performance



Instagram



Coastal Mississippi

1,182 43

> Clicks Shares 35

> > LinkedIn



Enjoy 62 miles of coastline, fresh seafood, "a yearround Mardi Gras vibe, surprising and enlightening culture and arts, magnificent southern live oak trees and other natural wonders" on the #SecretCoast for Spring Break! © 2 @CharlesMcCool bit.ly/3ouegDc Alex North



5:40 PM · Feb 23, 2022 · Sprout Social

View Tweet activity

1 Retweet 14 Likes

Impressions Engagements 1,054 36 Retweets Likes 14

**Twitter** 

##