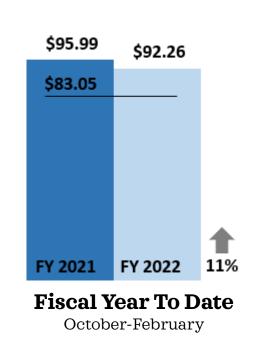

# COASTAL MISSISSIPPI The Secret Coast

- Key Performance indicators
- February 2022



### Non-Casino Rooms Sold



# Casino Rooms Occupied









Source: STR

# All Rooms Sold/Occupied



February 2021 over February 2022



# Occupancy Tax Receipts





January 2020 over January 2021



# Non-Casino Occupancy



February 2021 over February 2022







# Casino Occupancy



February 2021 over February 2022









# All Occupancy



February 2021 over February 2022



**Fiscal Year To Date**October-February





### Non-Casino ADR



February 2021 over February 2022



### Casino ADR



February 2021 over February 2022







## All ADR



February 2021 over February 2022







Source: STR & MS Gaming Commission

# Gaming Revenue



# **Sports Betting Wagers**



<sup>\*</sup> Sports Betting began February 2018





# Leisure & Hospitality Jobs



January 2021 over January 2022



January

—FY 2020 —FY 2021 —FY 2022

Yearly numbers reflect an average of all months in the FY.



# Definite Bookings – Meeting/Sports





# Definite Bookings – Leisure

**Bookings** 



—FY 2020 →FY 2021 →FY 2022



0 0 Flat Feb 2021 - Feb 2022 FY 2021 FY 2022 Flat
Fiscal Year To Date
October-February

0 0 Flat Feb 2021 - Feb 2022 FY 2021 FY 2022 Flat

Fiscal Year To Date
October-February

COastal The Secret Coast

Source: Coastal Mississippi

# Definite Bookings – All Sales





Leads Issued – Meetings/Sports

# Potential R