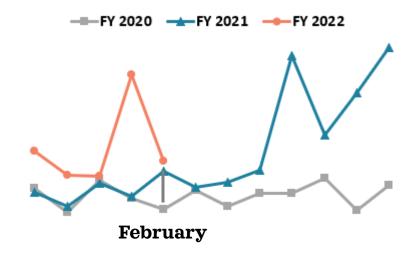

# All Occupancy

February 2021 over February 2022

**Fiscal Year To Date**October-February