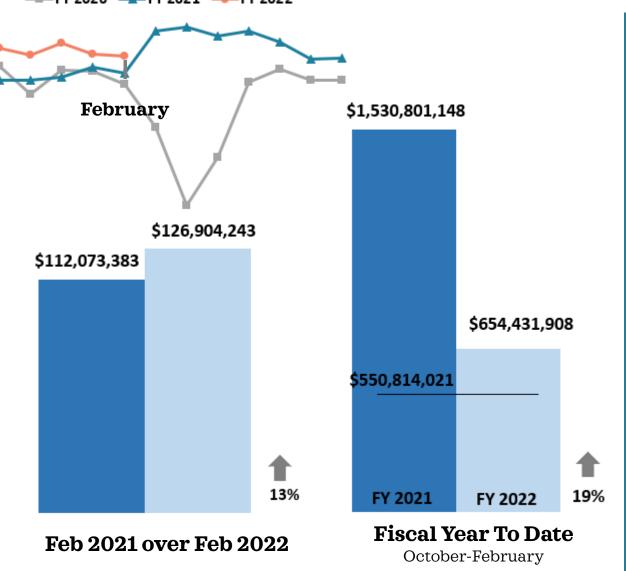

# Casino Occupancy

February 2021 over February 2022

# All Occupancy

February 2021 over February 2022

**Fiscal Year To Date**October-February