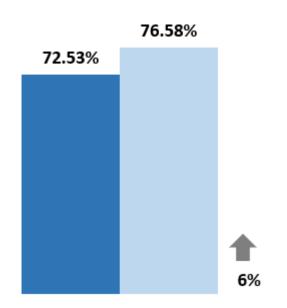

# COASTAL MISSISSIPPI The Secret Coast

- Key Performance indicators
- February 2022



### Non-Casino Rooms Sold



# Casino Rooms Occupied









Source: STR

# All Rooms Sold/Occupied



February 2021 over February 2022



# Occupancy Tax Receipts





January 2020 over January 2021



# Non-Casino Occupancy



February 2021 over February 2022







# Casino Occupancy



February 2021 over February 2022









# All Occupancy



February 2021 over February 2022



**Fiscal Year To Date**October-February





### Non-Casino ADR



February 2021 over February 2022



### Casino ADR



February 2021 over February 2022







## All ADR



February 2021 over February 2022







Source: STR & MS Gaming Commission

# Gaming Revenue



# **Sports Betting Wagers**



<sup>\*</sup> Sports Betting began February 2018





# Leisure & Hospitality Jobs



January 2021 over January 2022



January

—FY 2020 —FY 2021 —FY 2022

Yearly numbers reflect an average of all months in the FY.



# Definite Bookings – Meeting/Sports





# Definite Bookings – Leisure

**Bookings** 



—FY 2020 →FY 2021 →FY 2022



0 0 Flat Feb 2021 - Feb 2022 FY 2021 FY 2022 Flat
Fiscal Yea