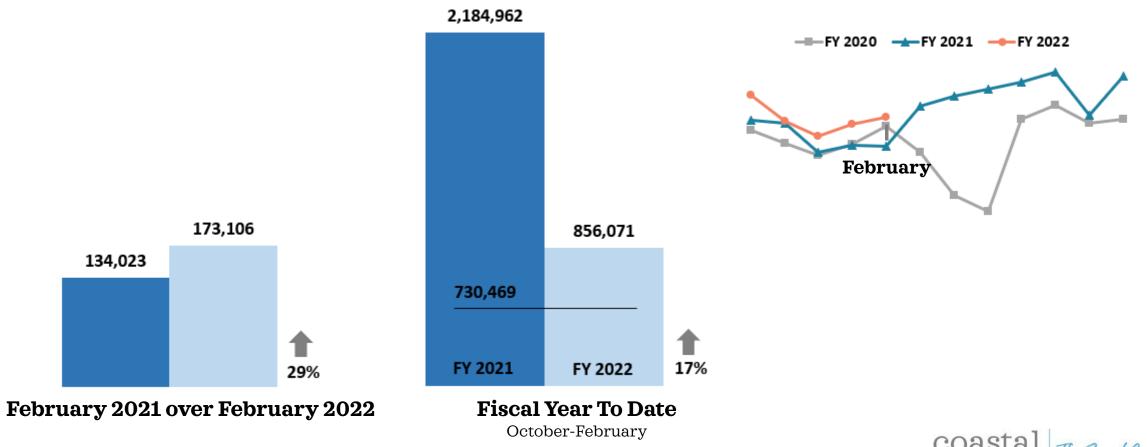

# All Rooms Sold/Occupied

February 2021 over February 2022

# All Occupancy

February 2021 over February 2022

**Fiscal Year To Date**October-February