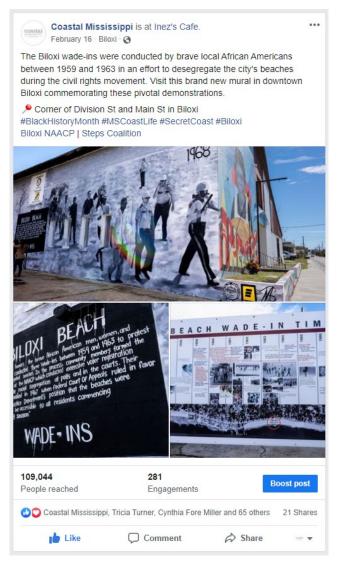

# Social Media Metrics

\*Organic + Paid Performance

Instagram

Coastal Mississippi

1,182 43

> Clicks Shares 35

> > LinkedIn

Enjoy 62 miles of coastline, fresh seafood, "a yearround Mardi Gras vibe, surprising and enlightening culture and arts, magnificent southern live oak trees and other natural wonders" on the #SecretCoast for Spring Break! © 2 @CharlesMcCool bit.ly/3ouegDc Alex North