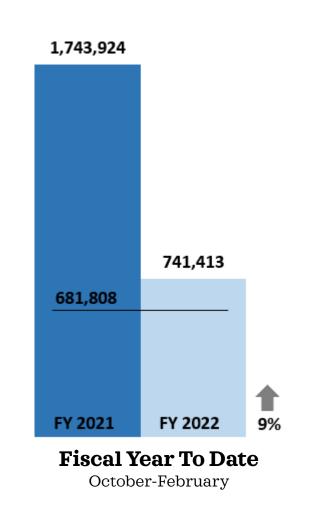

# All Occupancy

February 2021 over February 2022

**Fiscal Year To Date**October-February