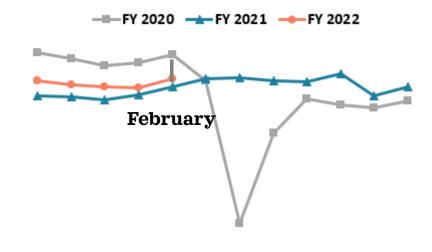

# Leisure & Hospitality Jobs

January 2021 over January 2022

January

—FY 2020 —FY 2021 —FY 2022

Yearly numbers reflect an average of all months in the FY.