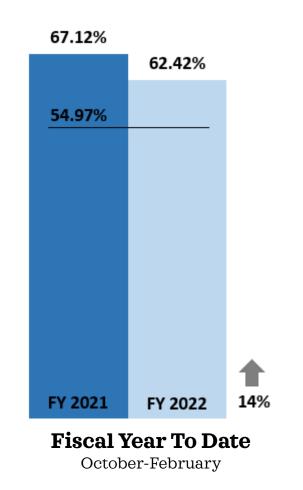

# All Occupancy

February 2021 over February 2022

**Fiscal Year To Date**October-February