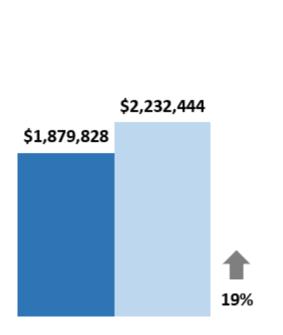

|

### **Action Taken**

Total number of partner events and listings viewed by visitors on our site.

Website Referral - Referrals to linked websites from any of our pages.

| Event Detail     | 6,724  | 9,525  | 13,523 | 6,665  | 15,261 |  |  |  |  |
|------------------|--------|--------|--------|--------|--------|--|--|--|--|
| Listing Detail   | 13,741 | 9,713  | 10,359 | 15,611 | 17,777 |  |  |  |  |
| Website referral | 12,177 | 11,026 | 11,497 | 10,248 | 14,664 |  |  |  |  |

2,907 total Mardi Gras events 722. 268 Homepage

722 Attractions Pass

599 Things to Do

283 Casinos



### Number of Articles



February 2021 over February 2022



COastal The Secret Coast

# **Impressions**



February 2021 over February 2022



February

October-February



# Advertising Value Equivalency



February 2021 over February 2022









### Earned Media

### **Content Drivers:**

- Events/Mardi Gras
- Affordable Getaways
- Small Beach Towns
- History/Culture





# Social Media Metrics









\*Organic + Paid Performance



Instagram



Coastal Mississippi

1,182 43

> Clicks Shares 35

> > LinkedIn



Enjoy 62 miles of coastline, fresh seafood, "a yearround Mardi Gras vibe, surprising and enlightening culture and arts, magnificent southern live oak trees and other natural wonders" on the #SecretCoast for Spring Break! © 2 @CharlesMcCool bit.ly/3ouegDc Alex North



5:40 PM · Feb 23, 2022 · Sprout Social

View Tweet activity

1 Retweet 14 Likes

Impressions Engagements 1,054 36 Retweets Likes 14

**Twitter** 

### SOCIAL MEDIA