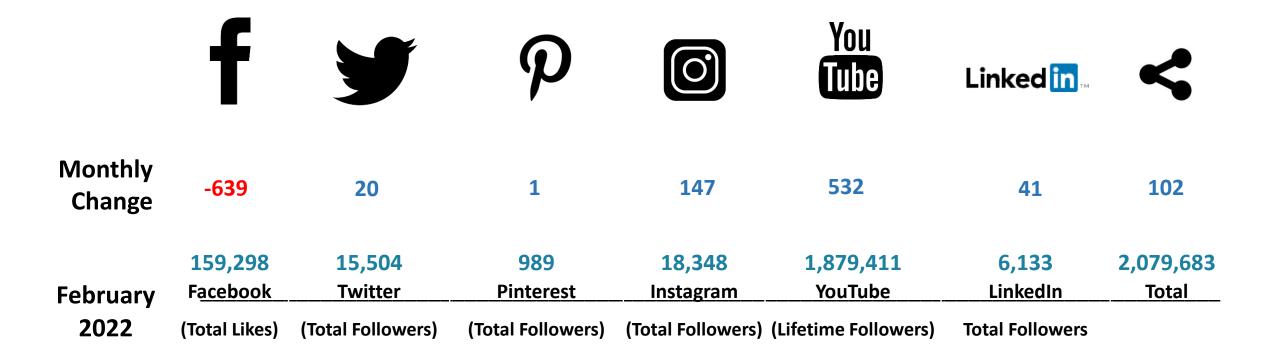

,724  | 9,525  | 13,523 | 6,665  | 15,261 |  |  |  |  |
|------------------|--------|--------|--------|--------|--------|--|--|--|--|
| Listing Detail   | 13,741 | 9,713  | 10,359 | 15,611 | 17,777 |  |  |  |  |
| Website referral | 12,177 | 11,026 | 11,497 | 10,248 | 14,664 |  |  |  |  |

2,907 total Mardi Gras events 722. 268 Homepage

722 Attractions Pass

599 Things to Do

283 Casinos



### Number of Articles



February 2021 over February 2022



COastal The Secret Coast

# **Impressions**



February 2021 over February 2022



February

October-February



# Advertising Value Equivalency



February 2021 over February 2022









### Earned Media

### **Content Drivers:**

- Events/Mardi Gras
- Affordable Getaways
- Small Beach Towns
- History/Culture





# Social Media Metrics









\*Organic + Paid Performance



Instagram



Coastal Mississippi

1,182 43

> Clicks Shares 35

> > LinkedIn



Enjoy 62 miles of coastline, fresh seafood, "a yearround Mardi Gras vibe, surprising and enlightening culture and arts, magnificent southern live oak trees and other natural wonders" on the #SecretCoast for Spring Break! © 2 @CharlesMcCool bit.ly/3ouegDc Alex North



5:40 PM · Feb 23, 2022 · Sprout Social

View Tweet activity

1 Retweet 14 Likes

Impressions Engagements 1,054 36 Retweets Likes 14

**Twitter** 

### SOCIAL MEDIA