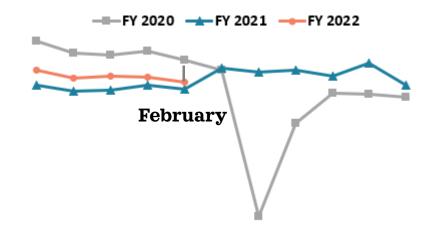

# All Occupancy

February 2021 over February 2022

**Fiscal Year To Date**October-February