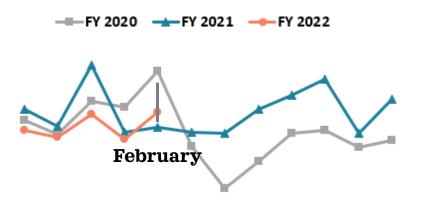

# Leisure & Hospitality Jobs

January 2021 over January 2022

January

—FY 2020 —FY 2021 —FY 2022

Yearly numbers reflect an average of all months in the FY.