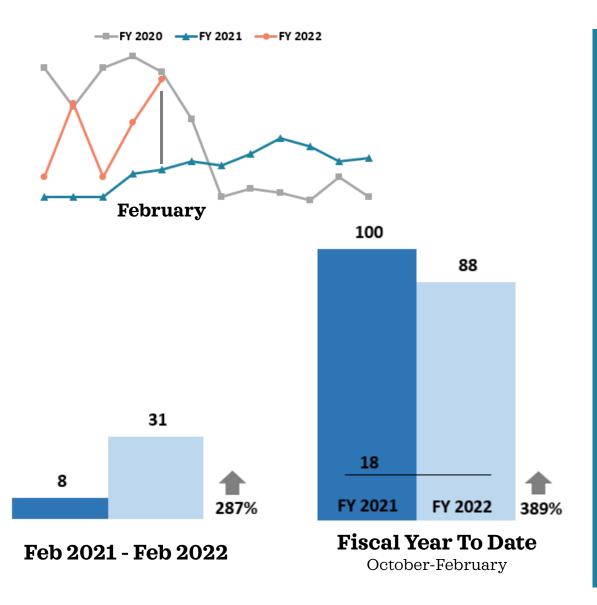

# Non-Casino Occupancy

February 2021 over February 2022

# All Occupancy

February 2021 over February 2022

**Fiscal Year To Date**October-February