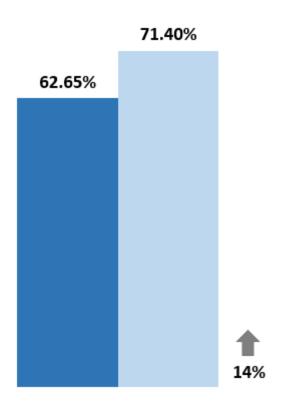

# COASTAL MISSISSIPPI The Secret Coast

- Key Performance indicators
- February 2022



### Non-Casino Rooms Sold



# Casino Rooms Occupied









Source: STR

# All Rooms Sold/Occupied



February 2021 over February 2022



# Occupancy Tax Receipts





January 2020 over January 2021



# Non-Casino Occupancy



February 2021 over February 2022







# Casino Occupancy



February 2021 over February 2022









# All Occupancy



February 2021 over February 2022



**Fiscal Year To Date**October-February





### Non-Casino ADR



February 2021 over February 2022



### Casino ADR



February 2021 over February 2022







## All ADR



February 2021 over February 2022







Source: STR & MS Gaming Commission

# Gaming Revenue



# **Sports Betting Wagers**



<sup>\*</sup> Sports Betting began February 2018





# Leisure & Hospitality Jobs



January 2021 over January 2022



January

—FY 2020 —FY 2021 —FY 2022

Yearly numbers reflect an average of all months in the FY.



# Definite Bookings – Meeting/Sports





# Definite Bookings – Leisure

**Bookings** 



—FY 2020 →FY 2021 →FY 2022



0 0 Flat Feb 2021 - Feb 2022 FY 2021 FY 2022 Flat
Fiscal Year To Date
October-February

0 0 Flat Feb 2021 - Feb 2022 FY 2