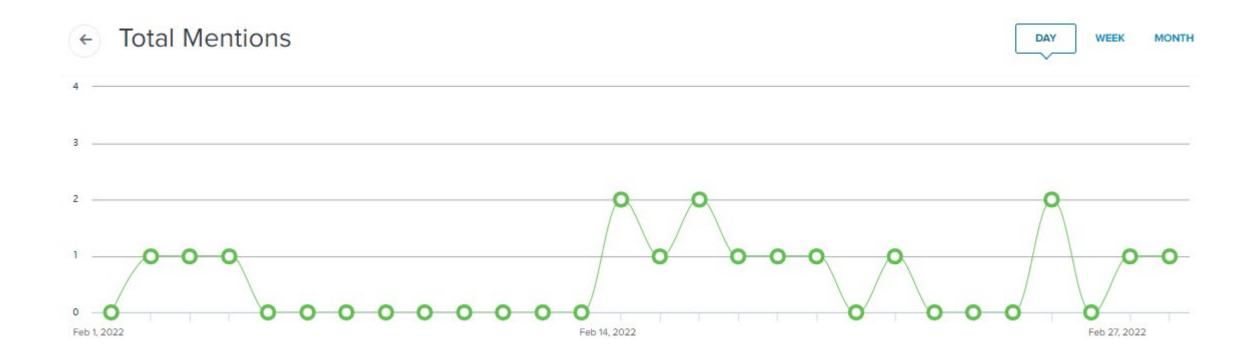

ges.

| Event Detail     | 6,724  | 9,525  | 13,523 | 6,665  | 15,261 |  |  |  |  |
|------------------|--------|--------|--------|--------|--------|--|--|--|--|
| Listing Detail   | 13,741 | 9,713  | 10,359 | 15,611 | 17,777 |  |  |  |  |
| Website referral | 12,177 | 11,026 | 11,497 | 10,248 | 14,664 |  |  |  |  |

2,907 total Mardi Gras events 722. 268 Homepage

722 Attractions Pass

599 Things to Do

283 Casinos



### Number of Articles



February 2021 over February 2022



COastal The Secret Coast

# **Impressions**



February 2021 over February 2022



February

October-February



# Advertising Value Equivalency



February 2021 over February 2022









### Earned Media

### **Content Drivers:**

- Events/Mardi Gras
- Affordable Getaways
- Small Beach Towns
- History/Culture





# Social Media Metrics









\*Organic + Paid Performance



Instagram



Coastal Mississippi

1,182 43

> Clicks Shares 35

> > LinkedIn



Enjoy 62 miles of coastline, fresh seafood, "a yearround Mardi Gras vibe, surprising and enlightening culture and arts, magnificent southern live oak trees and other natural wonders" on the #SecretCoast for Spring Break! © 2 @CharlesMcCool bit.ly/3ouegDc Alex North



5:40 PM · Feb 23, 2022 · Sprout Social

View Tweet activity

1 Retweet 14 Likes

Impressions Engagements 1,054 36 Retweets Likes 14

**Twitter** 

### SOCIAL MEDIA