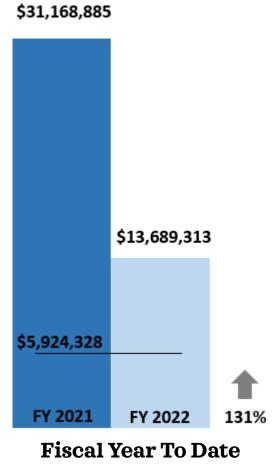

# All Occupancy

February 2021 over February 2022

**Fiscal Year To Date**October-February