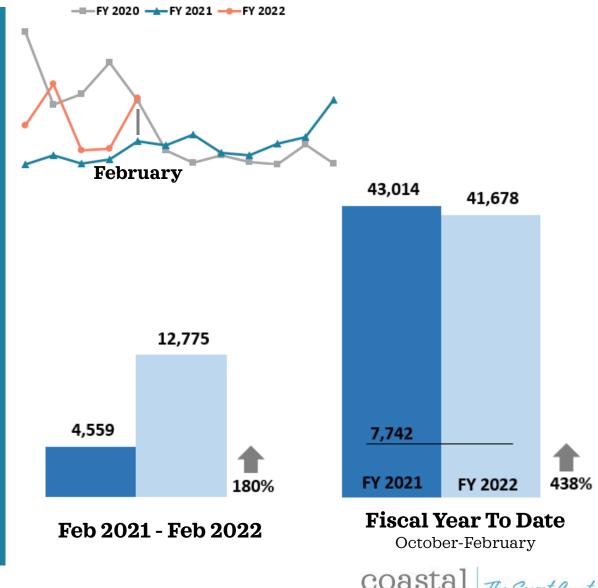

# Casino Occupancy

February 2021 over February 2022

# All Occupancy

February 2021 over February 2022

**Fiscal Year To Date**October-February