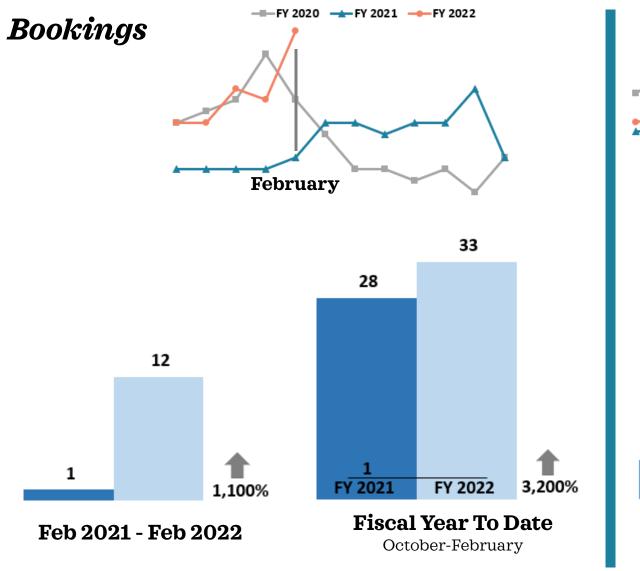

# Definite Bookings – Meeting/Sports

# Definite Bookings – Leisure

**Bookings** 

—FY 2020 →FY 2021 →FY 2022

0 0 Flat Feb 2021 - Feb 2022 FY 2021 FY 2022 Flat
Fiscal Year To Date
October-February

0 0 Flat Feb 2021 - Feb 2022 FY 2021 FY 2022 Flat

Fiscal Year To Date
October-February

COastal The Secret Coast

Source: Coastal Mississippi