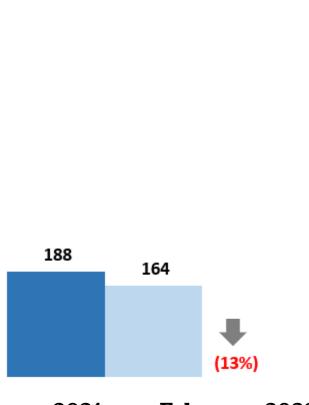

581 | 518 | 900 | 1063 |     |     |     |     |     |     |     |
| Digital Guide Views                       | 131 | 86  | 90  | 159 | 165  |     |     |     |     |     |     |     |

### **Action Taken**

Total number of partner events and listings viewed by visitors on our site.

Website Referral - Referrals to linked websites from any of our pages.

| Event Detail     | 6,724  | 9,525  | 13,523 | 6,665  | 15,261 |  |  |  |  |
|------------------|--------|--------|--------|--------|--------|--|--|--|--|
| Listing Detail   | 13,741 | 9,713  | 10,359 | 15,611 | 17,777 |  |  |  |  |
| Website referral | 12,177 | 11,026 | 11,497 | 10,248 | 14,664 |  |  |  |  |

2,907 total Mardi Gras events 722. 268 Homepage

722 Attractions Pass

599 Things to Do

283 Casinos



### Number of Articles



February 2021 over February 2022



COastal The Secret Coast

# **Impressions**



February 2021 over February 2022



February

October-February



# Advertising Value Equivalency



February 2021 over February 2022









### Earned Media

### **Content Drivers:**

- Events/Mardi Gras
- Affordable Getaways
- Small Beach Towns
- History/Culture





# Social Media Metrics









\*Organic + Paid Performance



Instagram



Coastal Mississippi

1,182 43

> Clicks Shares 35

> > LinkedIn



Enjoy 62 miles of coastline, fresh seafood, "a yearround Mardi Gras vibe, surprising and enlightening culture and arts, magnificent southern live oak trees and other natural wonders" on the #SecretCoast for Spring Break! © 2 @CharlesMcCool bit.ly/3ouegDc Alex North



5:40 PM · Feb 23, 2022 · Sprou