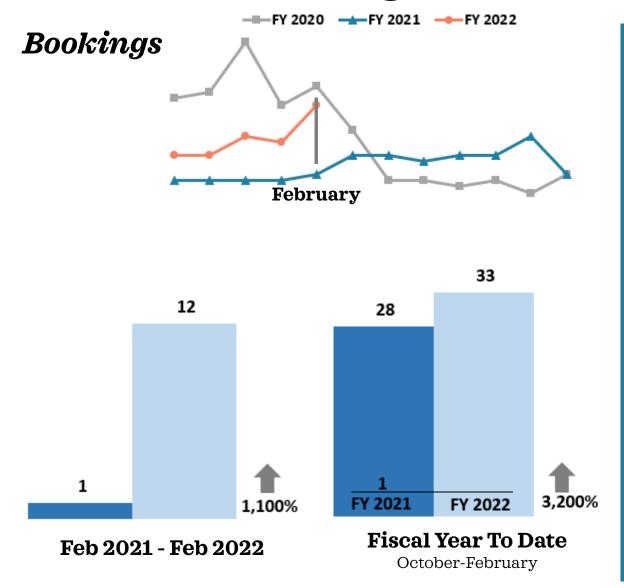

# Definite Bookings – Meeting/Sports

# Definite Bookings – Leisure

**Bookings** 

—FY 2020 →FY 2021 →FY 2022

0 0 Flat Feb 2021 - Feb 2022 FY 2021 FY 2022 Flat
Fiscal Year To Date
October-February

0 0 Flat Feb 2021 - Feb 2022 FY 2021 FY 2022 Flat

Fiscal Year To Date
October-February

COastal The Secret Coast

Source: Coastal Mississippi