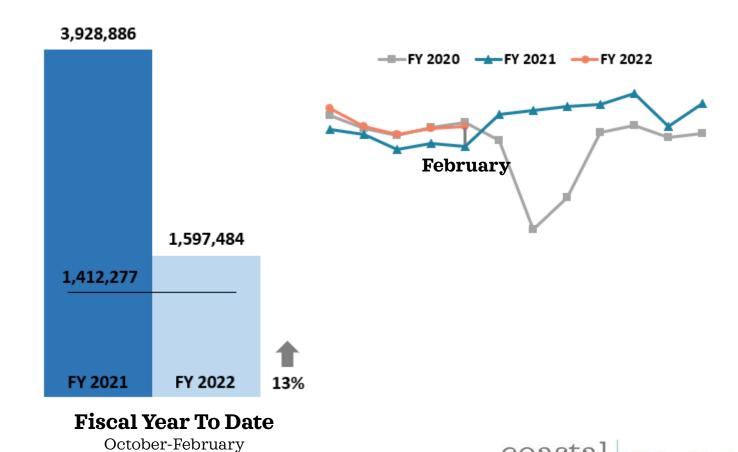

# All Occupancy

February 2021 over February 2022

**Fiscal Year To Date**October-February