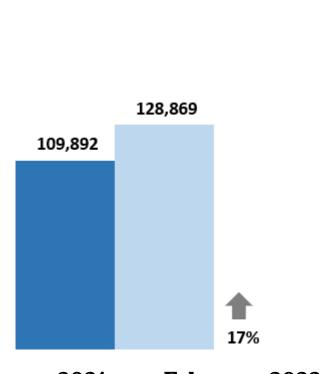

2021 FY 2022 Flat

Fiscal Year To Date
October-February

COastal The Secret Coast

Source: Coastal Mississippi

# Definite Bookings – All Sales





Leads Issued – Meetings/Sports

# Potential Room FY 2020 FY 2021 FY 2022 Nights





### Leads Issued – Leisure



FY 2021 FY 2022 Tiscal Year To Date
October-February

### **Potential Room Nights**



0 0 Feb 2021 - Feb 2022 FY 2021 FY 2022

Fiscal Year To Date
October-February

52

Source: Coastal Mississippi

0

0

Feb 2021 - Feb 2022

### Leads Issued – All Sales

### **Potential Room Nights**





### **Convention Center Leads**



Source: Coastal Mississippi

—FY 2020 →FY 2021 →FY 2022 10 **February** FY 2021 FY 2022 500% Fiscal Year To Date October-February



# Pace Report





# Pace Report - Pipeline





# Google Analytics – Users



February 2021 over February 2022



### Organic Traffic Summary

- Organic sessions were up 101% over last year. Events were 9 of the top 10 organic landing pages.
- Mardi Gras events drove growth for the events section which was up 372% YoY.
- Combined, the Coastal Communities section was up 48%.

### Other YoY organic highlights:

- Referrals from listings up 14%
- Referrals from events up 384%
- VG requests up 17%





Source: Google Analytics

# Site Engagement

A snapshot of actions taken by visitors to our site. Newsletter sign up allows us the opportunity to engage with users based on their interests.

| FY 2022                                   | Oct | Nov | Dec | Jan | Feb  | Mar | Apr | May | Jun | Jul | Aug | Sep |
|-------------------------------------------|-----|-----|-----