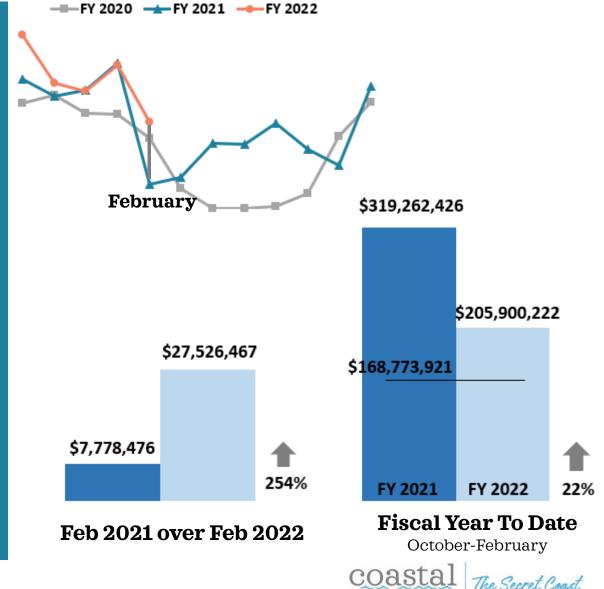

# COASTAL MISSISSIPPI The Secret Coast

- Key Performance indicators
- February 2022



### Non-Casino Rooms Sold



# Casino Rooms Occupied









Source: STR

# All Rooms Sold/Occupied



February 2021 over February 2022



# Occupancy Tax Receipts





January 2020 over January 2021



# Non-Casino Occupancy



February 2021 over February 2022







# Casino Occupancy



February 2021 over February 2022









# All Occupancy



February 2021 over February 2022



**Fiscal Year To Date**October-February





### Non-Casino ADR



February 2021 over February 2022



### Casino ADR



February 2021 over February 2022







## All ADR



February 2021 over February 2022







Source: STR & MS Gaming Commission

# Gaming Revenue



# **Sports Betting Wagers**



<sup>\*</sup> Sports Betting began February 2018





# Leisure & Hospitality Jobs



January 2021 over January 2022



January

—FY 2020 —FY 2021 —FY 2022

Yearly numbers reflect an average of all months in the FY.



# Definite Bookings – Meeting/Sports





# Definite Bookings – Leisure

**Bookings** 



—FY 2020 →FY 2021 →FY 2022



0 0 Flat Feb 2021 - Feb 2022 FY 2021 FY 2022 Flat
Fiscal Year To Date
October-February

0 0 Flat Feb 2021 - Feb 2022 FY 2021 FY 2022 Flat

Fiscal Year To Date
October-February

COastal The Secret Coast

Source: Coastal Mississippi

# Definite Bookings – All Sales





Leads Issued – Meetings/Sports

# Potential Room FY 2020 FY 2021 FY 2022 Nights





### Leads Issued – Leisure



FY 2021 FY 2022 Tiscal Year To Date
October-February

### **Potential Room