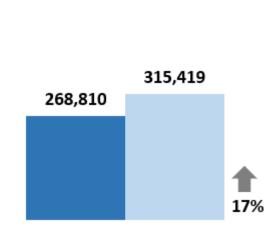

# COASTAL MISSISSIPPI The Secret Coast

- Key Performance indicators
- February 2022



### Non-Casino Rooms Sold



# Casino Rooms Occupied









Source: STR

# All Rooms Sold/Occupied



February 2021 over February 2022



# Occupancy Tax Receipts





January 2020 over January 2021



# Non-Casino Occupancy



February 2021 over February 2022







# Casino Occupancy



February 2021 over February 2022









# All Occupancy



February 2021 over February 2022



**Fiscal Year To Date**October-February





### Non-Casino ADR



February 2021 over February 2022



### Casino ADR



February 2021 over February 2022







## All ADR



February 2021 over February 2022







Source: STR & MS Gaming Commission

# Gaming Revenue



# **Sports Betting Wagers**



<sup>\*</sup> Sports Betting began February 2018





# Leisure & Hospitality Jobs



January 2021 over January 2022



January

—FY 2020 —FY 2021 —FY 2022

Yearly numbers reflect an average of all months in the