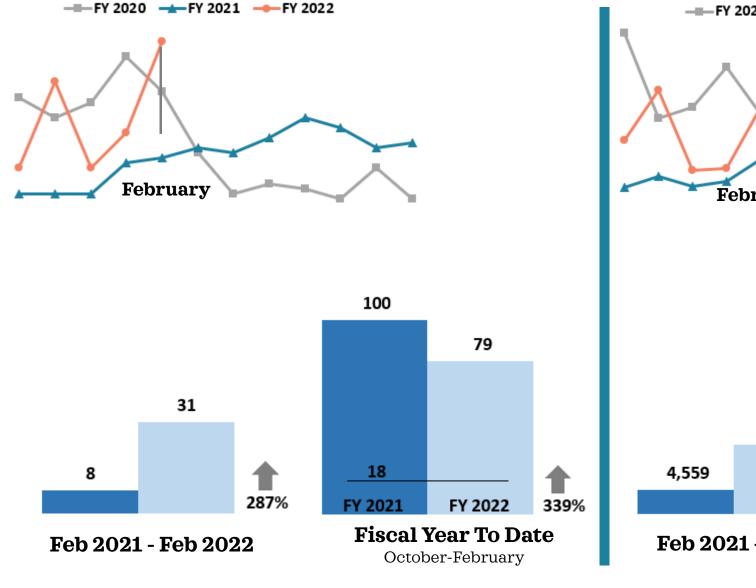

# Definite Bookings – All Sales

Leads Issued – Meetings/Sports

# Potential Room FY 2020 FY 2021 FY 2022 Nights

### Leads Issued – Leisure

FY 2021 FY 2022 Tiscal Year To Date
October-February

### **Potential Room Nights**

0 0 Feb 2021 - Feb 2022 FY 2021 FY 2022

Fiscal Year To Date
October-February

52

Source: Coastal Mississippi

0

0

Feb 2021 - Feb 2022