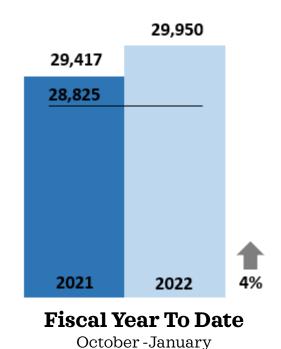

asino Rooms Sold



# Casino Rooms Occupied









Source: STR

# All Rooms Sold/Occupied



February 2021 over February 2022



# Occupancy Tax Receipts





January 2020 over January 2021



# Non-Casino Occupancy



February 2021 over February 2022







# Casino Occupancy



February 2021 over February 2022









# All Occupancy



February 2021 over February 2022



**Fiscal Year To Date**October-February





### Non-Casino ADR



February 2021 over February 2022



### Casino ADR



February 2021 over February 2022







## All ADR



February 2021 over February 2022







Source: STR & MS Gaming Commission

# Gaming Revenue



# **Sports Betting Wagers**



<sup>\*</sup> Sports Betting began February 2018





# Leisure & Hospitality Jobs



January 2021 over January 2022



January

—FY 2020 —FY 2021 —FY 2022

Yearly numbers reflect an average of all months in the FY.



# Definite Bookings – Meeting/Sports





# Definite Bookings – Leisure

**Bookings** 



—FY 2020 →FY 2021 →FY 2022



0 0 Flat Feb 2021 - Feb 2022 FY 2021 FY 2022 Flat
Fiscal Year To Date
October-February

0 0 Flat Feb 2021 - Feb 2022 FY 2021 FY 2022 Flat

Fiscal Year To Date
October-February

COastal The Secret Coast

Source: Coastal Mississippi

# Definite Bookings – All Sales





Leads Issued – Meetings/Sports

# Potential Room FY 2020 FY 2021 FY 2022 Nights





### Leads Issued – Leisure



FY 2021 FY 2022 Tiscal Year To Date
October-February

### **Potential Room Nights**



0 0 Feb 2021 - Feb 2022 FY 2021 FY 2022

Fiscal Year To Date
October-February

52

Source: Coastal Mississip