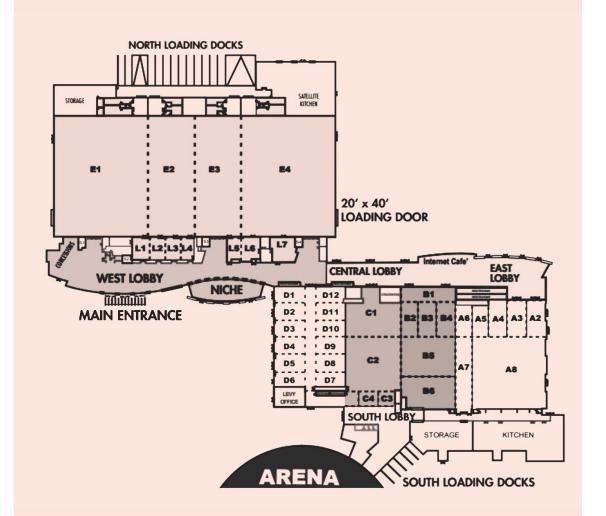

# Specifics MISSISSIPPI COAST COLISEUM AND CONVENTION CENTER

### **Exhibit Hall**

- 129,000 square feet
- 7 break-out rooms
- 30-foot ceilings

### **West Lobby**

- 17,100 square feet
- Perfect for registration, continental breakfast, reception and more

# **East Lobby**

- 13,200 square feet
- Built-in coat check or ticket counter
- Boardwalk-inspired 54' ceiling

## **Central Lobby**

- 12,300 square feet
- East Café serves Chef's special and grilled favorites
- Large door on North Wall for load-in convenience

Let's find the perfect option to make your attendees feel at home.