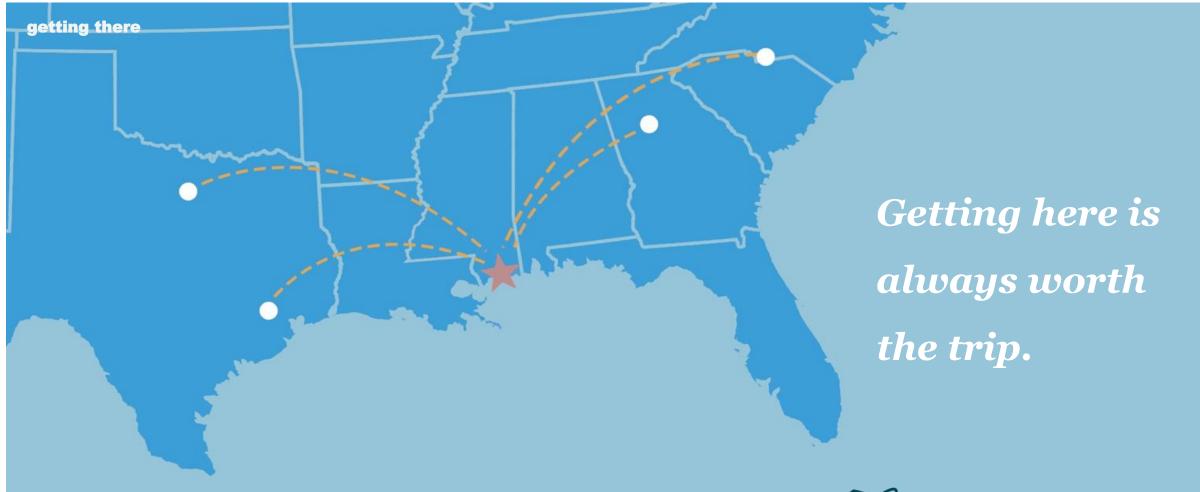

# Accessible by car...

# ...and by plane!

available to most major cities from <u>Gulfport-Biloxi International Airport</u>.

Discover some little-known secrets of the Secret Coast.

- Cruisin' the Coast, "America's Largest Block Party," is a festival to celebrate antique, classic and hot rod vehicles. In 2018, the festival had 8,444 registrants from 44 states, Canada, Germany, and Australia.
- The Mississippi Sound has the highest concentration of Bottlenose Dolphins, as the Gulf of Mexico has the largest population of the species in the world.
- Coastal Mississippi <u>po-boys</u> are prepared every which way, but the secret style comes dressed with mustard, mayo, lettuce, and tomato and then pressed after assembly.