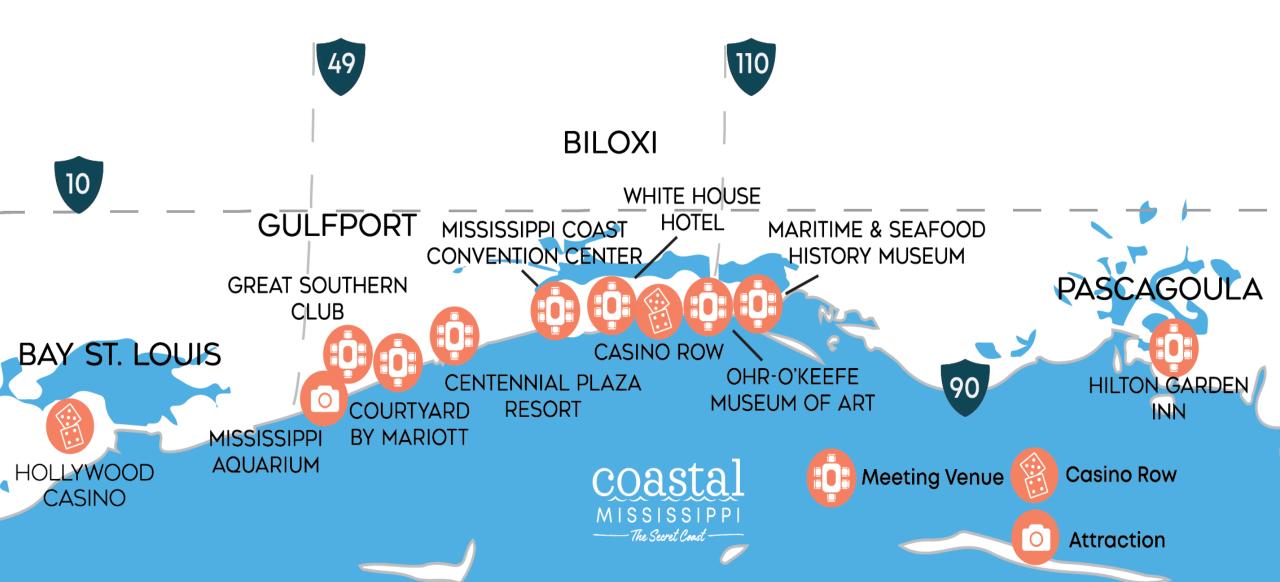

The Secret Coast has meeting venues to suit any event, from The Mississippi Coast Coliseum and Convention Center, offering over 400,000 state-of-the-art square feet of meeting space, to unique attractions, casinos, hotels, and resorts located throughout the area's coastal communities that offer meetings and event spaces to suit all needs. With more than 15,500 guest rooms, Coastal Mississippi offers an array of accommodations, from luxury casino resorts to boutique hotels and coastal bed-and-breakfast inns.

Meet Again

Flexible Meeting Venues

15,000+ Hotel Rooms

12 Casino Resort Properties

The perfect accommodations for board meetings, large conventions, and everything in between.

Meet HSAULTV
Confidential & Proprietary © 2021 Coastal Mississippi

A wide variety of accommodations to suit every group's needs.

With 62 miles of scenic shoreline, Coastal Mississippi has plenty of room to roam. But what you may not know is how easily accessible our meeting venues are! From hotels to casino resorts to top-rated attractions, our meetings spaces are drivable from one end of our beautiful coast to the other.