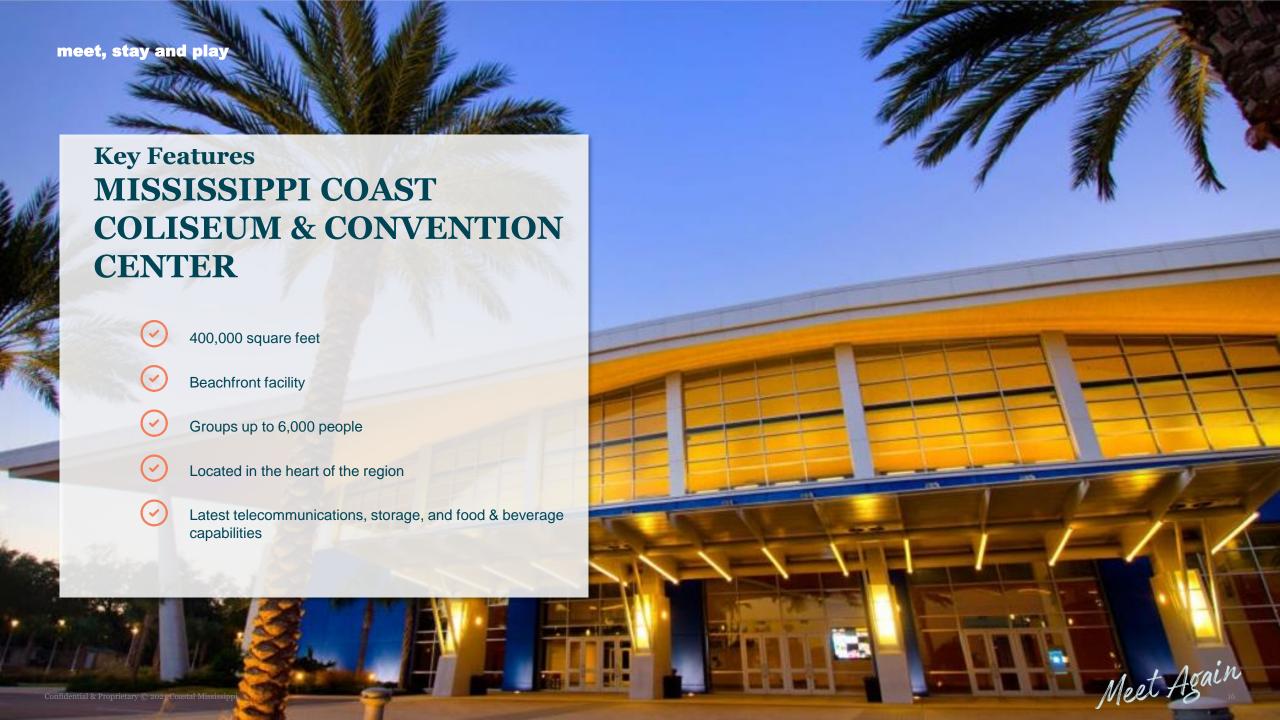

The Secret Coast has meeting venues to suit any event, from The Mississippi Coast Coliseum and Convention Center, offering over 400,000 state-of-the-art square feet of meeting space, to unique attractions, casinos, hotels, and resorts located throughout the area's coastal communities that offer meetings and event spaces to suit all needs. With more than 15,500 guest rooms, Coastal Mississippi offers an array of accommodations, from luxury casino resorts to boutique hotels and coastal bed-and-breakfast inns.

# Specifics MISSISSIPPI COAST COLISEUM AND CONVENTION CENTER

### **Exhibit Hall**

- 129,000 square feet
- 7 break-out rooms
- 30-foot ceilings

### **West Lobby**

- 17,100 square feet
- Perfect for registration, continental breakfast, reception and more

# **East Lobby**

- 13,200 square feet
- Built-in coat check or ticket counter
- Boardwalk-inspired 54' ceiling

## **Central Lobby**

- 12,300 square feet
- East Café serves Chef's special and grilled favorites
- Large door on North Wall for load-in convenience

Let's find the perfect option to make your attendees feel at home.