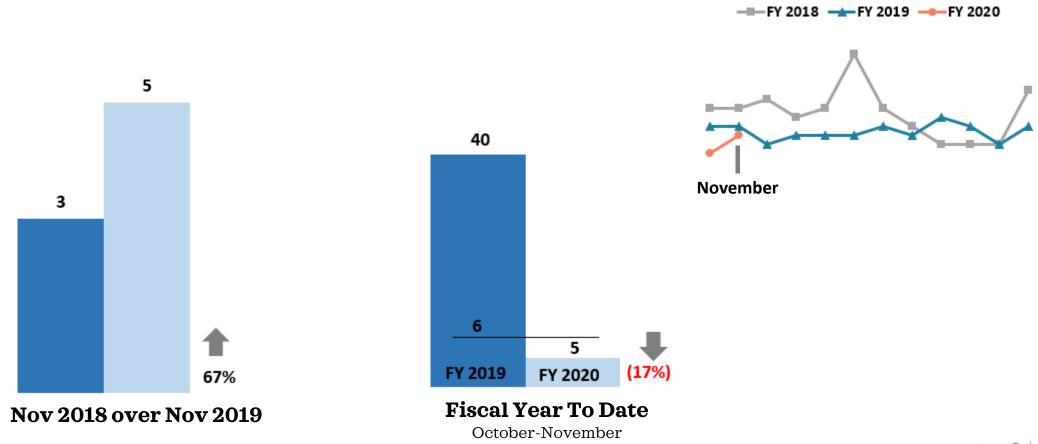

# **Casino Occupancy**

November

October-November

2%

Source: MS Gaming Commission