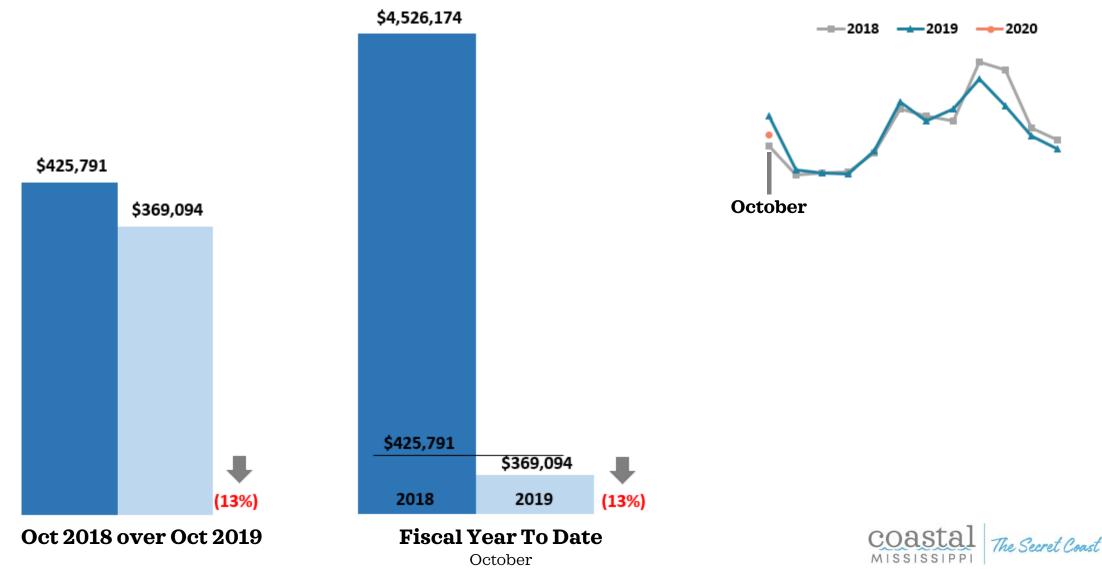

- Key Performance indicators
- November 2019

## Non-Casino Rooms Sold



## **Casino Rooms Occupied**

2,157,176 173,109 November 166,172 359,459 351,268 4% FY 2019 FY 2020 2% Nov 2018 over Nov 2019 **Fiscal Year To Date** October-November



## All Rooms Sold/Occupied



Source: STR & MS Gaming Commission

## **Occupancy Tax Receipts**



Source: MS Department of Revenue

## **Non-Casino Occupancy**



# **Casino Occupancy**



November



October-November

2%



Source: MS Gaming Commission

## **All Occupancy**



## **Non-Casino ADR**



## **Casino ADR**





## **All ADR**





\* Sports Betting began October 2018

Source: MS Gaming Commission



Source: Gulfport Biloxi International Airport

## Leisure & Hospitality Jobs





# **Definite Bookings - Meeting/Sports**



# **Definite Bookings - Leisure**



## **Definite Bookings - All Sales**



The Secret Coast

MISSISSIPPI



## Leads Issued - Leisure









### Leads Issued - All Sales





## **Potential Room Nights**

The Secret Coast

MISSISSIPPI



## **Convention Center Leads**





## **Lost Business**





## **Pace Report**





## **Pace Report - Pipeli