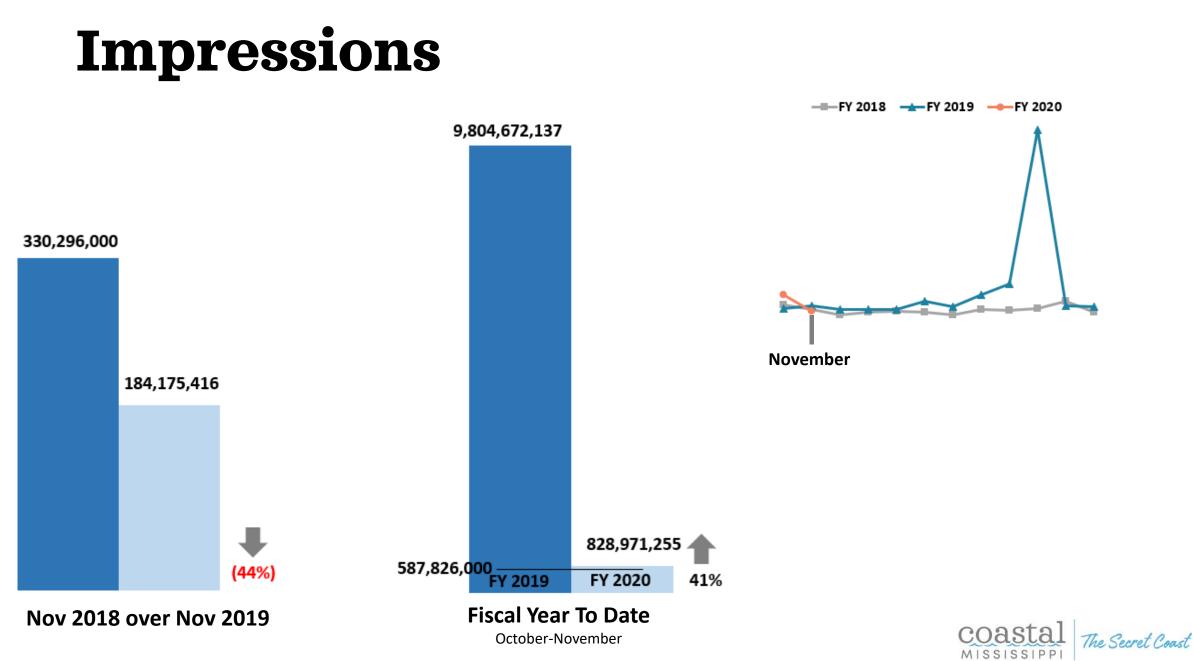

## **Advertising Value Equivalency**

Declining AVE numbers related to changes in the monitoring platform. Industry standards are shifting

Source: Cision