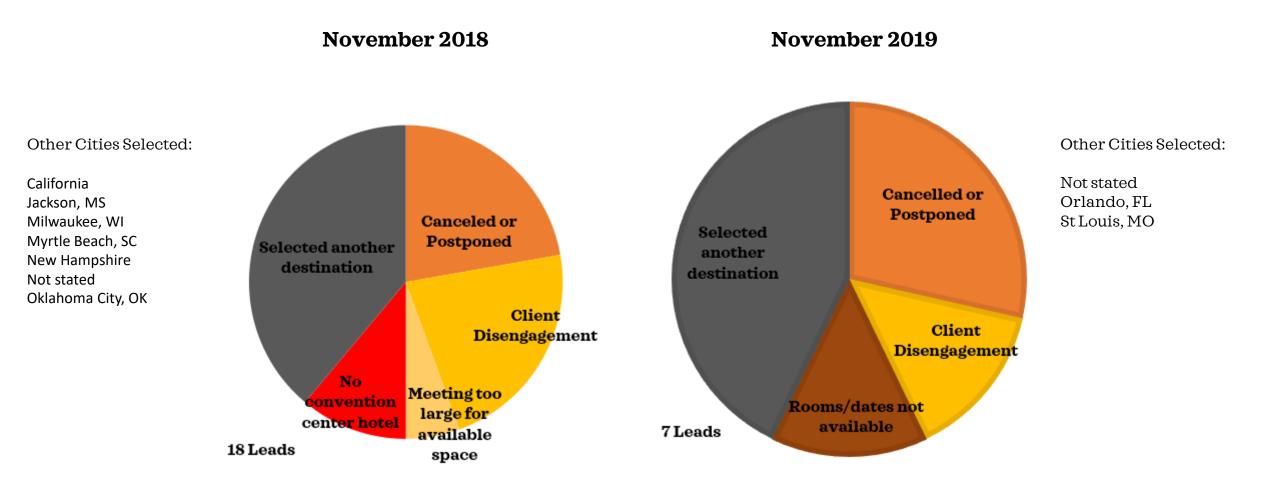

MS Gaming Commission

## **Occupancy Tax Receipts**



Source: MS Department of Revenue

## **Non-Casino Occupancy**



# **Casino Occupancy**



November



October-November

2%



Source: MS Gaming Commission

## **All Occupancy**



## **Non-Casino ADR**



## **Casino ADR**





## **All ADR**





\* Sports Betting began October 2018

Source: MS Gaming Commission



Source: Gulfport Biloxi International Airport

## Leisure & Hospitality Jobs





# **Definite Bookings - Meeting/Sports**



# **Definite Bookings - Leisure**



## **Definite Bookings - All Sales**



The Secret Coast

MISSISSIPPI



## Leads Issued - Leisure









### Leads Issued - All Sales





## **Potential Room Nights**

The Secret Coast

MISSISSIPPI



## **Convention Center Leads**





## **Lost Business**





## **Pace Report**





## **Pace Report - Pipeline**

**Annual Sales Pipeline** 





## **Google Analytics - Users**

Traffic Overview – YOY traffic has increased due to event pages performing well. Organic gains were seen on Headliner Entertainment, Peter Anderson Festival and Things to Do in Gulfport.



# Site Engagement

A snapshot of actions taken by visitors to our site. Newsletter sign up allows us the opportunity to engage with users based on their interests.

| FY 2020              | Oct        | Nov        | Dec     | Jan     | Feb    | Mar      | Apr      | May                             | Jun | Jul | Aug | Sep |
|----------------------|------------|------------|---------|---------|--------|----------|----------|---------------------------------|-----|-----|-----|-----|
|