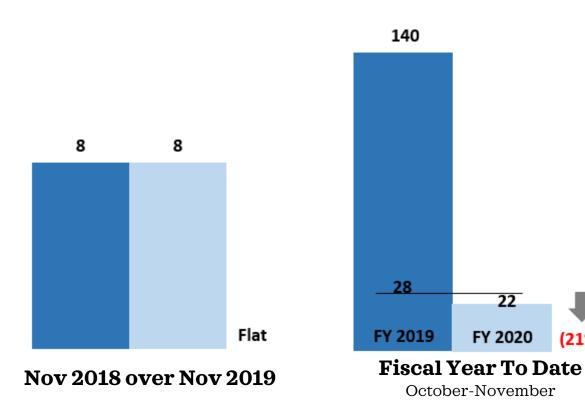

r 166,172 359,459 351,268 4% FY 2019 FY 2020 2% Nov 2018 over Nov 2019 **Fiscal Year To Date** October-November



## All Rooms Sold/Occupied



Source: STR & MS Gaming Commission

## **Occupancy Tax Receipts**



Source: MS Department of Revenue

## **Non-Casino Occupancy**



# **Casino Occupancy**



November



October-November

2%



Source: MS Gaming Commission

## **All Occupancy**



## **Non-Casino ADR**



## **Casino ADR**





## **All ADR**





\* Sports Betting began October 2018

Source: MS Gaming Commission



Source: Gulfport Biloxi International Airport

## Leisure & Hospitality Jobs





# **Definite Bookings - Meeting/Sports**



# **Definite Bookings - Leisure**



## **Definite Bookings - All Sales**



The Secret Coast

MISSISSIPPI



## Leads Issued - Leisure









### Leads Issued - All Sales





## **Potential Room Nights**

The Secret Coast

MISSISSIPPI



## **Convention Center Leads**





## **Lost Business**





## **Pace Report**





## **Pace Report - Pipeline**

**Annual Sales Pipeline** 





## **Google Analytics - Users**

Traffic Overview – YOY traffic has increased due to event pages performing well. Organic gains were seen on Headliner Entertainment, Peter Anderson Festival and Things to Do in Gulfport.



# Site Engagement

A snapshot of actions taken by visitors to our site. Newsletter sign up allows us the opportunity to engage with users based on their interests.

| FY 2020              | Oct        | Nov        | Dec     | Jan     | Feb    | Mar      | Apr      | May                             | Jun | Jul | Aug | Sep |
|-