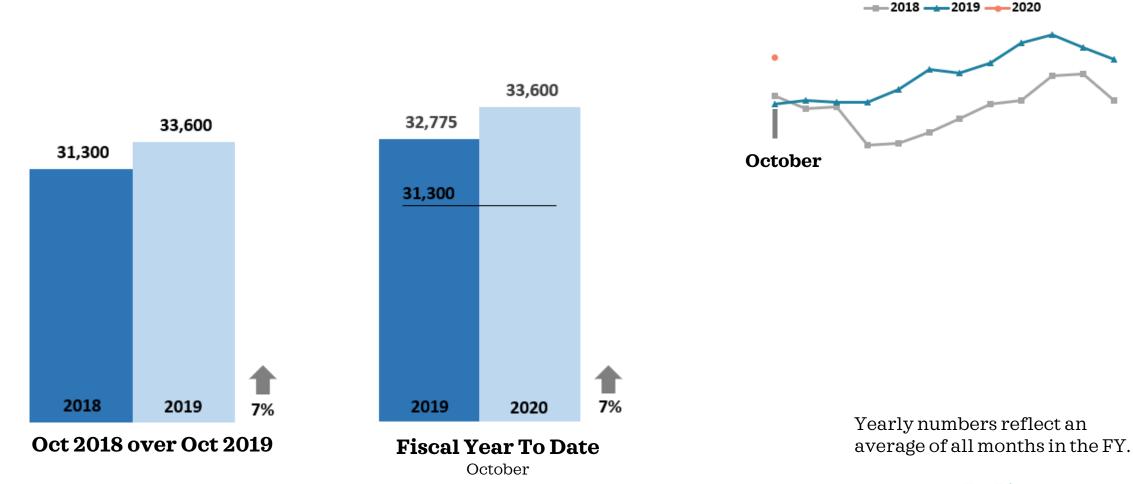

## **All ADR**

\* Sports Betting began October 2018

Source: MS Gaming Commission

Source: Gulfport Biloxi International Airport