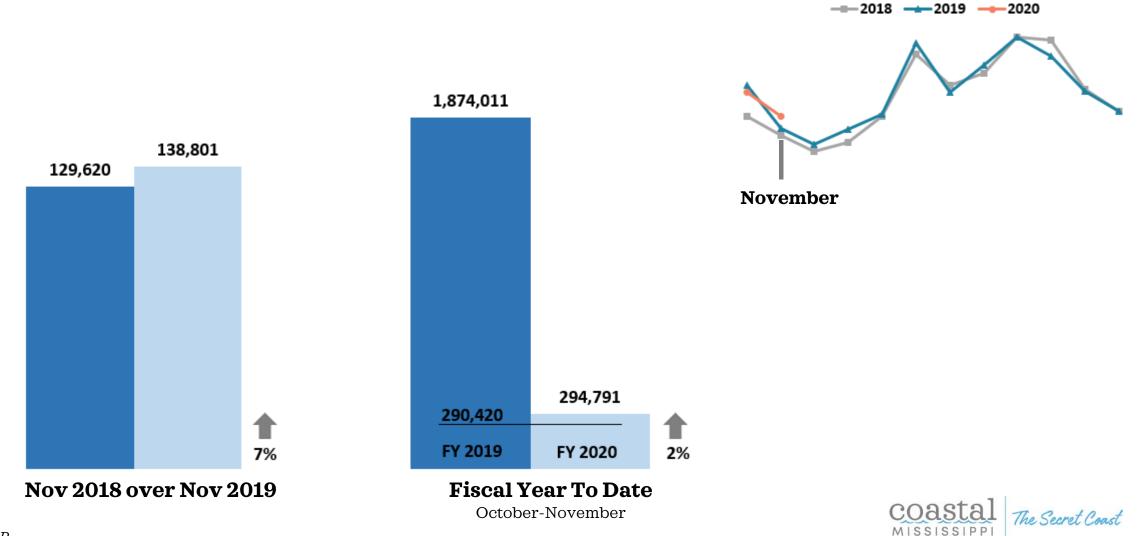

## **Casino Rooms Occupied**

2,157,176 173,109 November 166,172 359,459 351,268 4% FY 2019 FY 2020 2% Nov 2018 over Nov 2019 **Fiscal Year To Date** October-November