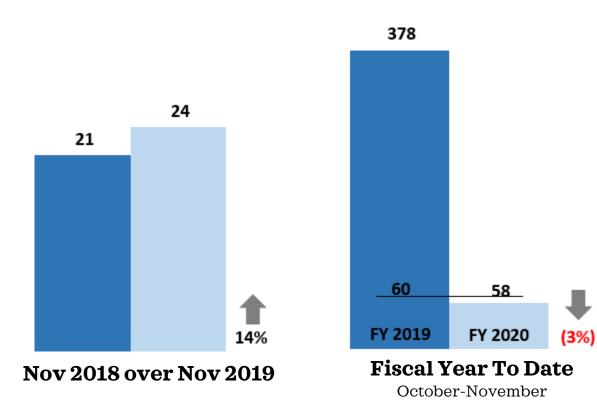

FY 2020 2% Nov 2018 over Nov 2019 **Fiscal Year To Date** October-November



## All Rooms Sold/Occupied



Source: STR & MS Gaming Commission

## **Occupancy Tax Receipts**



Source: MS Department of Revenue

## **Non-Casino Occupancy**



# **Casino Occupancy**



November



October-November

2%



Source: MS Gaming Commission

## **All Occupancy**



## **Non-Casino ADR**



## **Casino ADR**





## **All ADR**





\* Sports Betting began October 2018

Source: MS Gaming Commission



Source: Gulfport Biloxi International Airport

## Leisure & Hospitality Jobs





# **Definite Bookings - Meeting/Sports**



# **Definite Bookings - Leisure**



## **Definite Bookings - All Sales**



The Secret Coast

MISSISSIPPI



## Leads Issued - Leisure









### Leads Issued - All Sales





## **Potential Room Nights**

The Secret Coast

MISSISSIPPI



## **Convention Center Leads**





## **Lost Business**





## **Pace Report**





## **Pace Report - Pipeline**

**Annual Sales Pipeline** 





## **Google Analytics - Users**

Traffic Overview – YOY traffic has increased due to event pages performing well. Organic gains were seen on Headliner Entertainment, Peter Anderson Festival and Things to Do in Gulfport.



# Site Engagement

A snapshot of actions taken by visitors to our site. Newsletter sign up allows us the opportunity to engage with users based on their interests.

| FY 2020              | Oct        | Nov        | Dec     | Jan     | Feb    | Mar      | Apr      | May                             | Jun | Jul | Aug | Sep |
|----------------------|------------|-