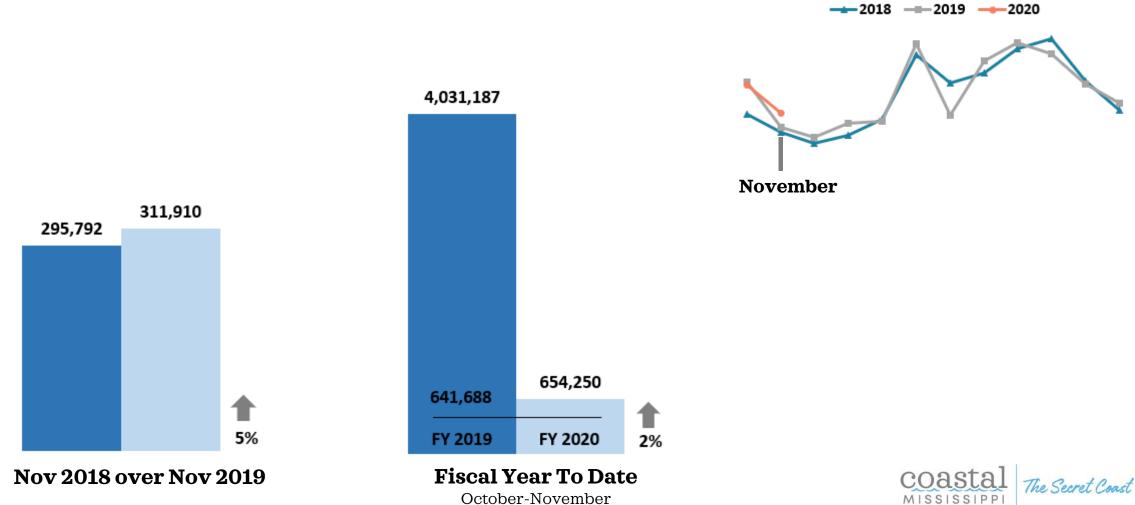

# **Casino Occupancy**

November

October-November

2%

Source: MS Gaming Commission