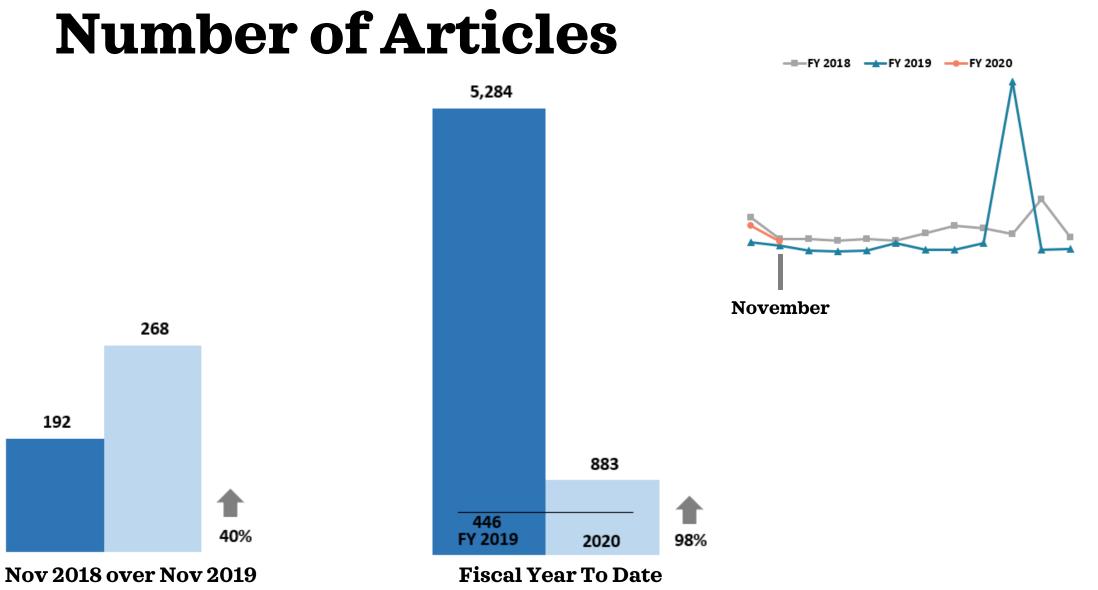

igital Guide Viewed | 267        | 291        |         |         |        |          |          |                                 |     |     |     |     |
| Action 7             | <b>Fal</b> | <b>ter</b> |         |         |        | site     | Э.       | of partner ev<br>rral – Referra |     | -   | -   |     |
| Event Detail         | 12,074     | 13,261     |         |         |        |          |          |                                 |     |     |     |     |
| Listing Detail       | 9,730      | 7,633      |         |         |        |          |          |                                 |     |     |     |     |
| Website referral     | 19,886     | 16,651     |         |         |        |          |          |                                 |     | 000 |     |     |





October-November





Source: Cision

## **Advertising Value Equivalency**



Declining AVE numbers related to changes in the monitoring platform. Industry standards are shifting

Source: Cision

## **Earned Media**

Content Drivers: Winter Travel Holiday Events Under-the-radar Destinations







#### Coastal Mississippi recaps 2019, sets big goals for 2020



GULFPORT, Miss. (WLOX) - Big things are on the way for tourism in South Mississippi. Coastal Mississippi hosted its annual stakeholder presentation Thursday night at Centennial Plaza in Gulfport. Even with a slower season than expected, the numbers continued to go up.

"We had the best year up until May, in the last four years," said Segarra. "The numbers across the board were going up and up and up in all categories. Obviously, a