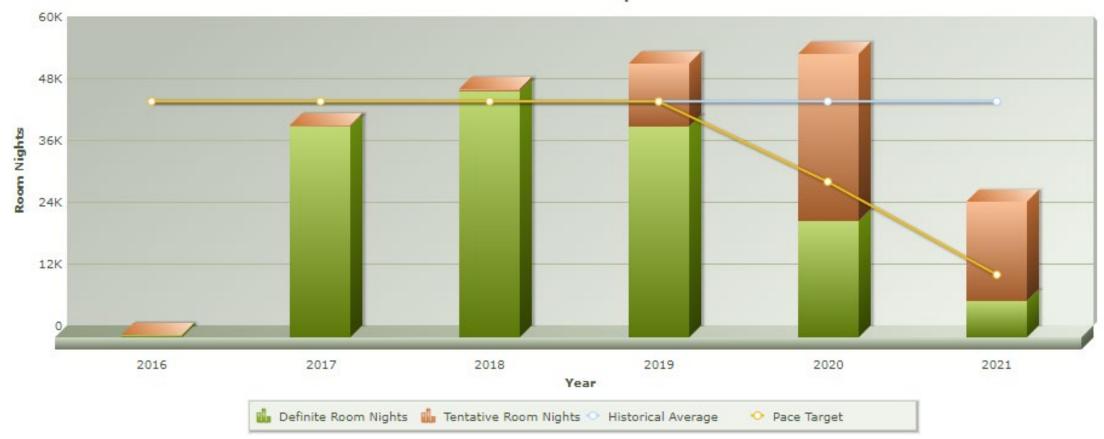

## **Non-Casino Occupancy**



# **Casino Occupancy**



November



October-November

2%



Source: MS Gaming Commission

## **All Occupancy**



## **Non-Casino ADR**



## **Casino ADR**





## **All ADR**





\* Sports Betting began October 2018

Source: MS Gaming Commission



Source: Gulfport Biloxi International Airport

## Leisure & Hospitality Jobs





# **Definite Bookings - Meeting/Sports**



# **Definite Bookings - Leisure**



## **Definite Bookings - All Sales**



The Secret Coast

MISSISSIPPI



## Leads Issued - Leisure









### Leads Issued - All Sales





## **Potential Room Nights**

The Secret Coast

MISSISSIPPI



## **Convention Center Leads**





## **Lost Business**





## **Pace Report**





## **Pace Report - Pipeline**

**Annual Sales Pipeline** 





## **Google Analytics - Users**

Traffic Overview – YOY traffic has increased due to event pages performing well. Organic gains were seen on Headliner Entertainment, Peter Anderson Festival and Things to Do in Gulfport.



# Site Engagement

A snapshot of actions taken by visitors to our site. Newsletter sign up allows us the opportunity to engage with users based on their interests.

| FY 2020              | Oct        | Nov        | Dec     | Jan     | Feb    | Mar      | Apr      | May                             | Jun | Jul | Aug | Sep |
|----------------------|------------|------------|---------|---------|--------|----------|----------|---------------------------------|-----|-----|-----|-----|
| Newsletter Signup    | 140        | 140        |         |         |        |