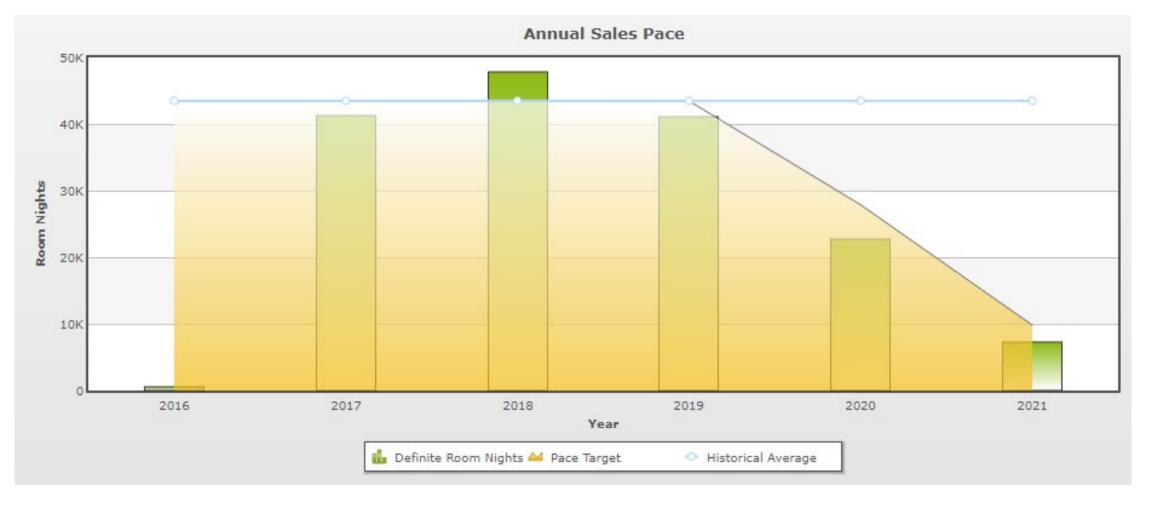

**Occupancy Tax Receipts**



Source: MS Department of Revenue

## **Non-Casino Occupancy**



# **Casino Occupancy**



November



October-November

2%



Source: MS Gaming Commission

## **All Occupancy**



## **Non-Casino ADR**



## **Casino ADR**





## **All ADR**





\* Sports Betting began October 2018

Source: MS Gaming Commission



Source: Gulfport Biloxi International Airport

## Leisure & Hospitality Jobs





# **Definite Bookings - Meeting/Sports**



# **Definite Bookings - Leisure**



## **Definite Bookings - All Sales**



The Secret Coast

MISSISSIPPI



## Leads Issued - Leisure









### Leads Issued - All Sales





## **Potential Room Nights**

The Secret Coast

MISSISSIPPI



## **Convention Center Leads**





## **Lost Business**





## **Pace Report**





## **Pace Report - Pipeline**

**Annual Sales Pipeline** 





## **Google Analytics - Users**

Traffic Overview – YOY traffic has increased due to event pages performing well. Organic gains were seen on Headliner Entertainment, Peter Anderson Festival and Things to Do in Gulfport.



# Site Engagement

A snapshot of actions taken by visitors to our site. Newsletter sign up allows us the opportunity to engage with users based on their interests.

| FY 2020              | Oct        | Nov        | Dec     | Jan     | Feb    | Mar      | Apr      | May                             | Jun | Jul | Aug | Sep |
|----------------------|------------|------------|---------|---------|--------|----------|----------|---------------------------------|-----|-----|-----|-----|
| Newsletter Signup    |