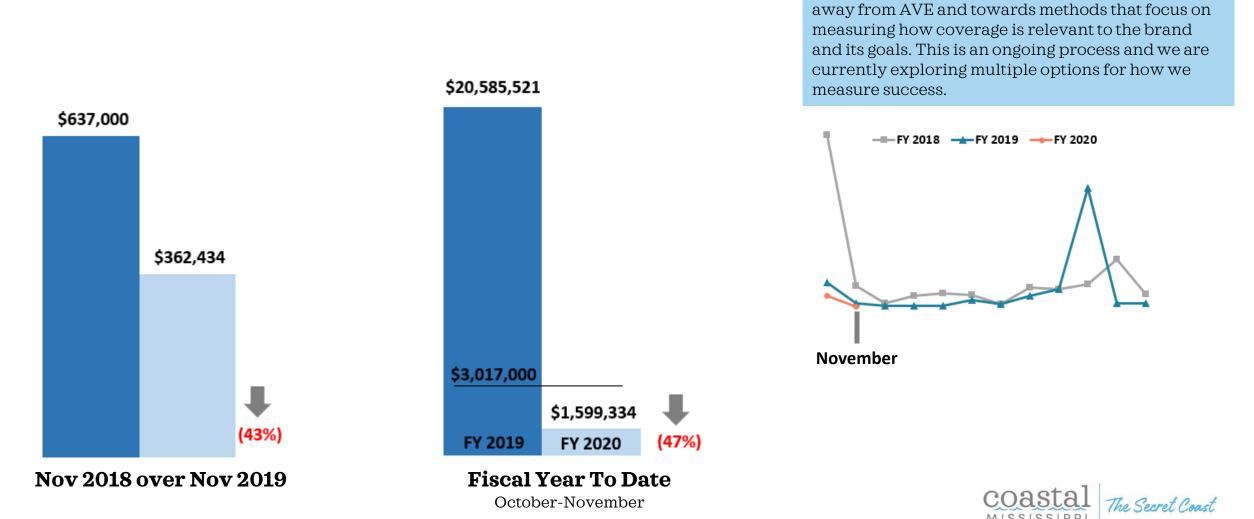

## **Advertising Value Equivalency**

Declining AVE numbers related to changes in the monitoring platform. Industry standards are shifting

Source: Cision