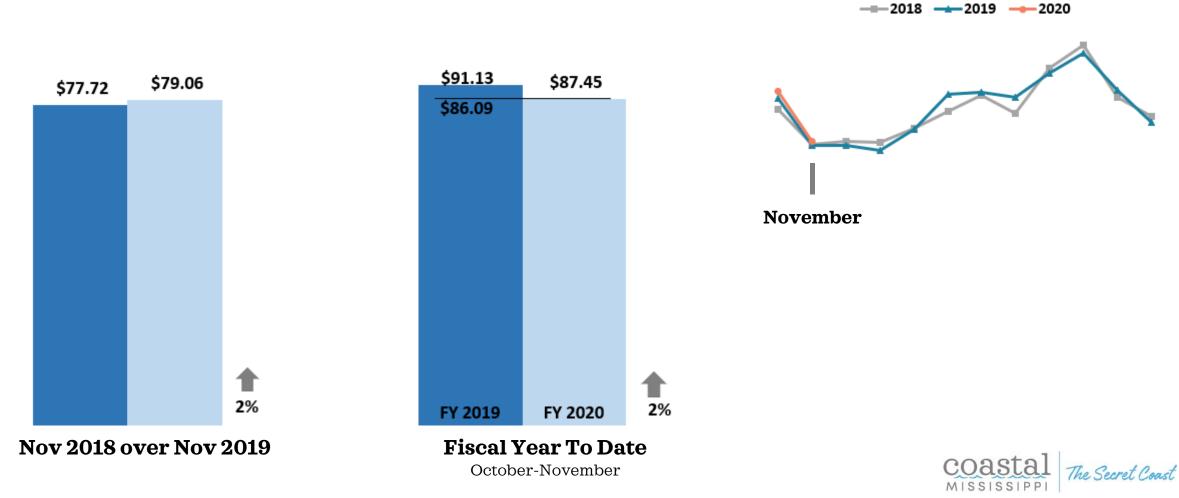

- Key Performance indicators
- November 2019

## Non-Casino Rooms Sold



## **Casino Rooms Occupied**

2,157,176 173,109 November 166,172 359,459 351,268 4% FY 2019 FY 2020 2% Nov 2018 over Nov 2019 **Fiscal Year To Date** October-November



## All Rooms Sold/Occupied



Source: STR & MS Gaming Commission

## **Occupancy Tax Receipts**



Source: MS Department of Revenue

## **Non-Casino Occupancy**



# **Casino Occupancy**



November



October-November

2%



Source: MS Gaming Commission

## **All Occupancy**



## **Non-Casino ADR**



## **Casino ADR**





## **All ADR**





\* Sports Betting began October 2018

Source: MS Gaming Commission



Source: Gulfport Biloxi International Airport

## Leisure & Hospitality Jobs





# **Definite Bookings - Meeting/Sports**



# **Definite Bookings - Leisure**



## **Definite Bookings - All Sales**



The Secret Coast

MISSISSIPPI



## Leads Issued - Leisure









### Leads Issued - All Sales





## **Potential Room Nights**

The Secret Coast

MISSISSIPPI



## **Convention Center Leads**





## **Lost Business**





## **Pace Report**





## **Pace Report - Pipeline**

**Annual Sales Pipeline** 





## **Google Analytics - Users**

Traffic Overview – YOY traffic has increased due to event pages performing well. Organic gains were seen on Headliner Entertainment, Pe