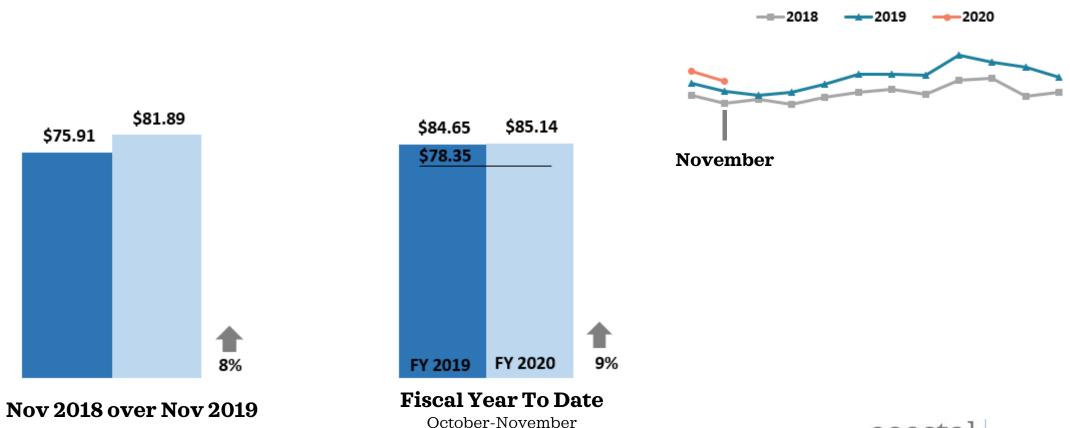

- Key Performance indicators
- November 2019

## Non-Casino Rooms Sold



## **Casino Rooms Occupied**

2,157,176 173,109 November 166,172 359,459 351,268 4% FY 2019 FY 2020 2% Nov 2018 over Nov 2019 **Fiscal Year To Date** October-November



## All Rooms Sold/Occupied



Source: STR & MS Gaming Commission

## **Occupancy Tax Receipts**



Source: MS Department of Revenue

## **Non-Casino Occupancy**



# **Casino Occupancy**



November



October-November

2%



Source: MS Gaming Commission

## **All Occupancy**



## **Non-Casino ADR**



## **Casino ADR**





## **All ADR**





\* Sports Betting began October 2018

Source: MS Gaming Commission



Source: Gulfport Biloxi International Airport

## Leisure & Hospitality Jobs





# **Definite Bookings - Meeting/Sports**



# **Definite Bookings - Leisure**



## **Definite Bookings - All Sales**



The Secret Coast

MISSISSIPPI



## Leads Issued - Leisure









### Leads Issued - All Sales





## **Potential Room Nights**

The Secret Coast

MISSISSIPPI



## **Convention Center Leads**





## **Lost Business**





## **Pace Report**





## **Pace Report - Pipeline**

**Annual Sales Pipeline** 





## **Google Analytics - Users**

Traffic Overview – YOY traffic has increased due to event pages performing well. Organic gains were seen on Headliner Entertainment, Peter Anderson Festival