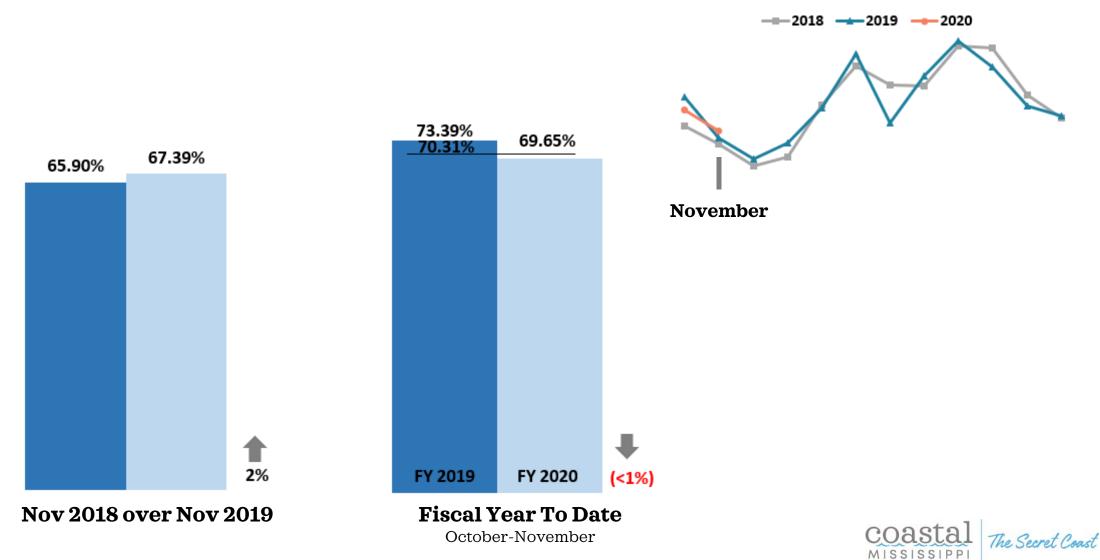

## Non-Casino Rooms Sold

## **Casino Rooms Occupied**

2,157,176 173,109 November 166,172 359,459 351,268 4% FY 2019 FY 2020 2% Nov 2018 over Nov 2019 **Fiscal Year To Date** October-November

## All Rooms Sold/Occupied

Source: STR & MS Gaming Commission