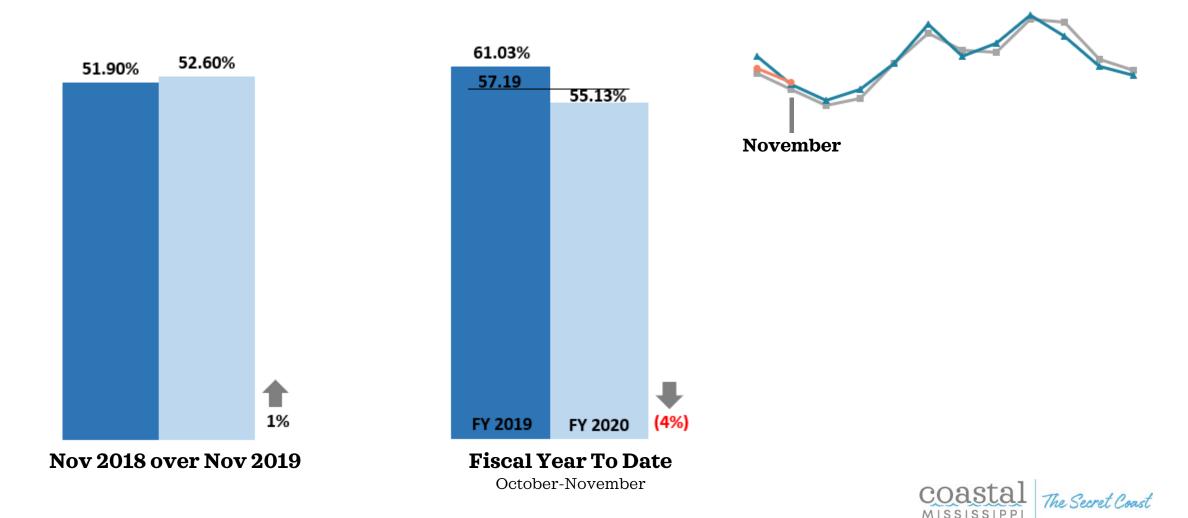

## **Non-Casino Occupancy**

# **Casino Occupancy**

November

October-November

2%

Source: MS Gaming Commission

## **All Occupancy**