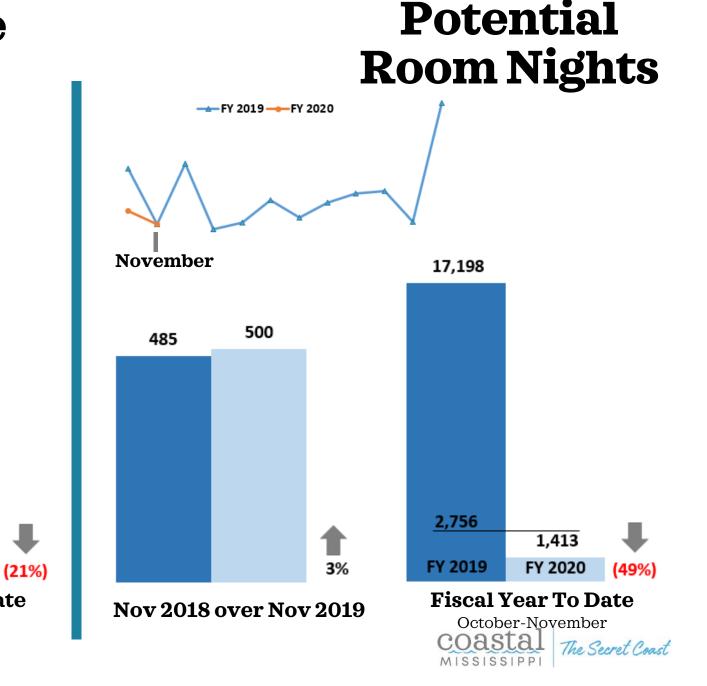

166,172 359,459 351,268 4% FY 2019 FY 2020 2% Nov 2018 over Nov 2019 **Fiscal Year To Date** October-November



## All Rooms Sold/Occupied



Source: STR & MS Gaming Commission

## **Occupancy Tax Receipts**



Source: MS Department of Revenue

## **Non-Casino Occupancy**



# **Casino Occupancy**



November



October-November

2%



Source: MS Gaming Commission

## **All Occupancy**



## **Non-Casino ADR**



## **Casino ADR**





## **All ADR**





\* Sports Betting began October 2018

Source: MS Gaming Commission



Source: Gulfport Biloxi International Airport

## Leisure & Hospitality Jobs





# **Definite Bookings - Meeting/Sports**



# **Definite Bookings - Leisure**



## **Definite Bookings - All Sales**



The Secret Coast

MISSISSIPPI



## Leads Issued - Leisure









### Leads Issued - All Sales





## **Potential Room Nights**

The Secret Coast

MISSISSIPPI



## **Convention Center Leads**





## **Lost Business**





## **Pace Report**





## **Pace Report - Pipeline**

**Annual Sales Pipeline** 





## **Google Analytics - Users**

Traffic Overview – YOY traffic has increased due to event pages performing well. Organic gains were seen on Headliner Entertainment, Peter Anderson Festival and Things to Do in Gulfport.



# Site Engagement

A snapshot of actions taken by visitors to our site. Newsletter sign up allows us the opportunity to engage with users based on their interests.

| FY 2020              | Oct        | Nov        | Dec     | Jan     | Feb    | Mar      | Apr      | May                             | Jun | Jul | Aug | Sep |
|---