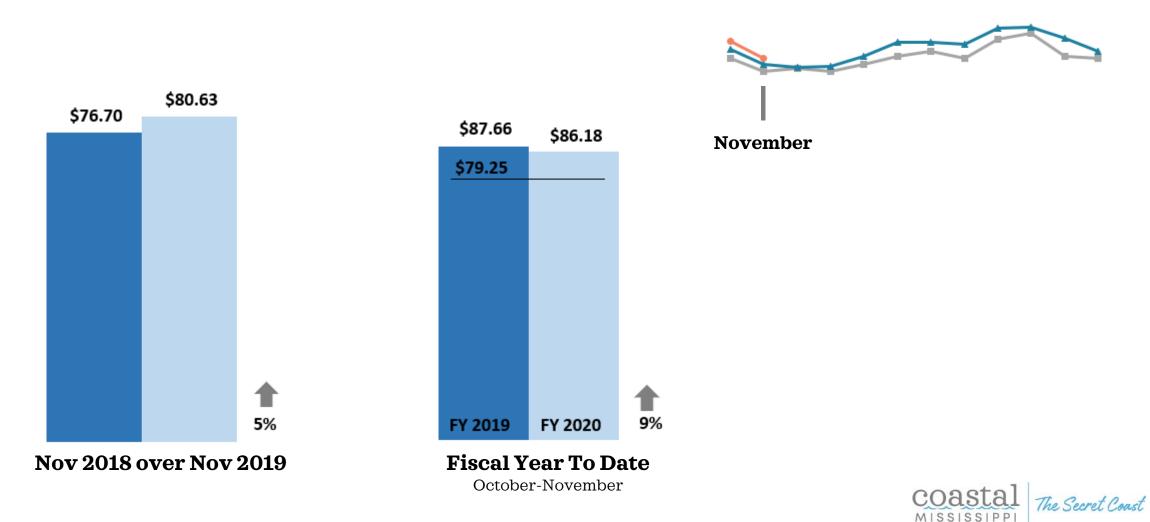

## **All ADR**

\* Sports Betting began October 2018

Source: MS Gaming Commission

Source: Gulfport Biloxi International Airport