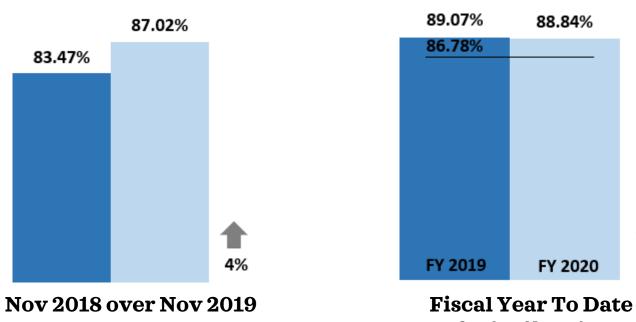

## **Non-Casino ADR**

## **Casino ADR**

## **All ADR**

\* Sports Betting began October 2018

Source: MS Gaming Commission

Source: Gulfport Biloxi International Airport