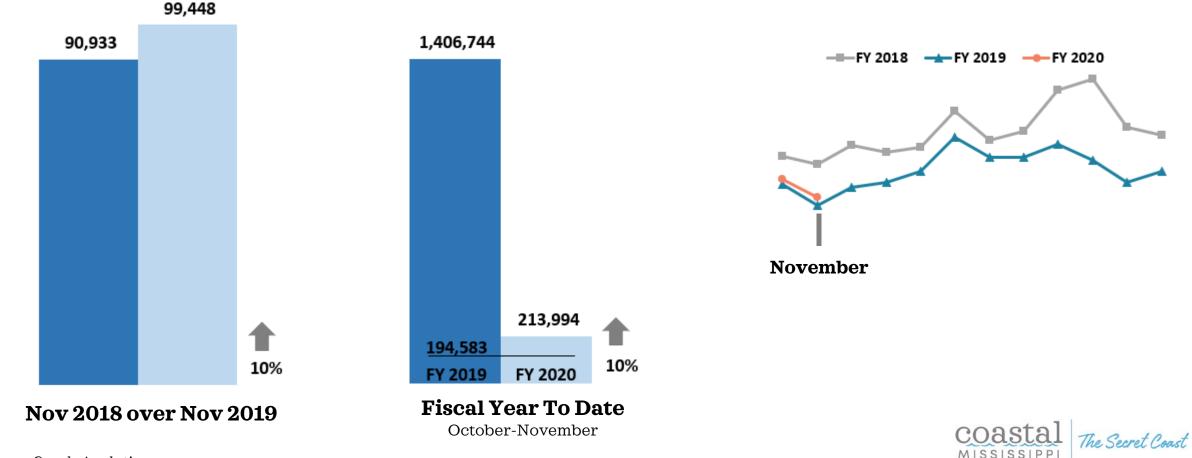

s Betting began October 2018

Source: MS Gaming Commission



Source: Gulfport Biloxi International Airport

## Leisure & Hospitality Jobs





# **Definite Bookings - Meeting/Sports**



# **Definite Bookings - Leisure**



## **Definite Bookings - All Sales**



The Secret Coast

MISSISSIPPI



## Leads Issued - Leisure









### Leads Issued - All Sales





## **Potential Room Nights**

The Secret Coast

MISSISSIPPI



## **Convention Center Leads**





## **Lost Business**





## **Pace Report**





## **Pace Report - Pipeline**

**Annual Sales Pipeline** 





## **Google Analytics - Users**

Traffic Overview – YOY traffic has increased due to event pages performing well. Organic gains were seen on Headliner Entertainment, Peter Anderson Festival and Things to Do in Gulfport.



# Site Engagement

A snapshot of actions taken by visitors to our site. Newsletter sign up allows us the opportunity to engage with users based on their interests.

| FY 2020              | Oct        | Nov        | Dec     | Jan     | Feb    | Mar      | Apr      | May                             | Jun | Jul | Aug | Sep |
|----------------------|------------|------------|---------|---------|--------|----------|----------|---------------------------------|-----|-----|-----|-----|
| Newsletter Signup    | 140        | 140        |         |         |        |          |          |                                 |     |     |     |     |
|                      |            | T          | otal Ac | etive N | ewslet | tter Red | eipients | 19,025                          |     |     |     |