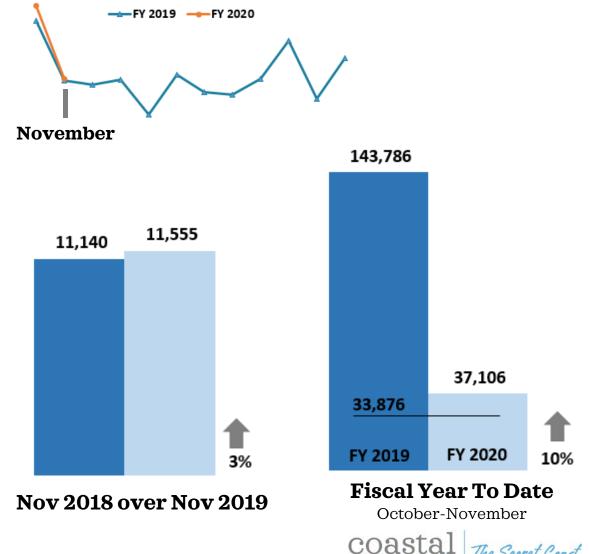

## **Casino Rooms Occupied**

2,157,176 173,109 November 166,172 359,459 351,268 4% FY 2019 FY 2020 2% Nov 2018 over Nov 2019 **Fiscal Year To Date** October-November