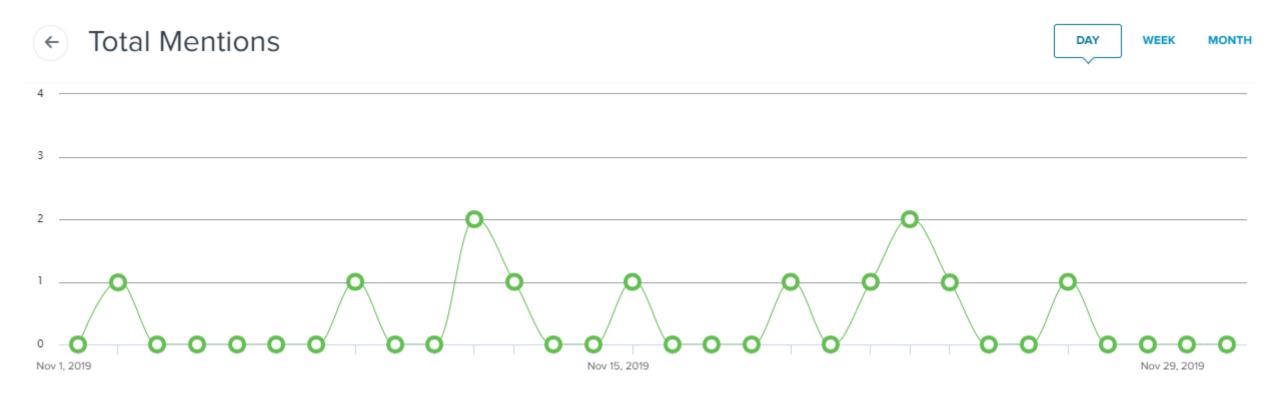

| -   | -   |     |
| Event Detail         | 12,074     | 13,261     |         |         |        |          |          |                                 |     |     |     |     |
| Listing Detail       | 9,730      | 7,633      |         |         |        |          |          |                                 |     |     |     |     |
| Website referral     | 19,886     | 16,651     |         |         |        |          |          |                                 |     | 000 |     |     |





October-November





Source: Cision

## **Advertising Value Equivalency**



Declining AVE numbers related to changes in the monitoring platform. Industry standards are shifting

Source: Cision

## **Earned Media**

Content Drivers: Winter Travel Holiday Events Under-the-radar Destinations







#### Coastal Mississippi recaps 2019, sets big goals for 2020



GULFPORT, Miss. (WLOX) - Big things are on the way for tourism in South Mississippi. Coastal Mississippi hosted its annual stakeholder presentation Thursday night at Centennial Plaza in Gulfport. Even with a slower season than expected, the numbers continued to go up.

"We had the best year up until May, in the last four years," said Segarra. "The numbers across the board were going up and up and up in all categories. Obviously, after the water intrusion situation from June, July on was very difficult. But we were able to manage the growth."

However, despite the challenging summer months, numbers for fiscal year 2019 are on par, and even surpassing in certain categories compared to years past. And, Coastal Mississippi