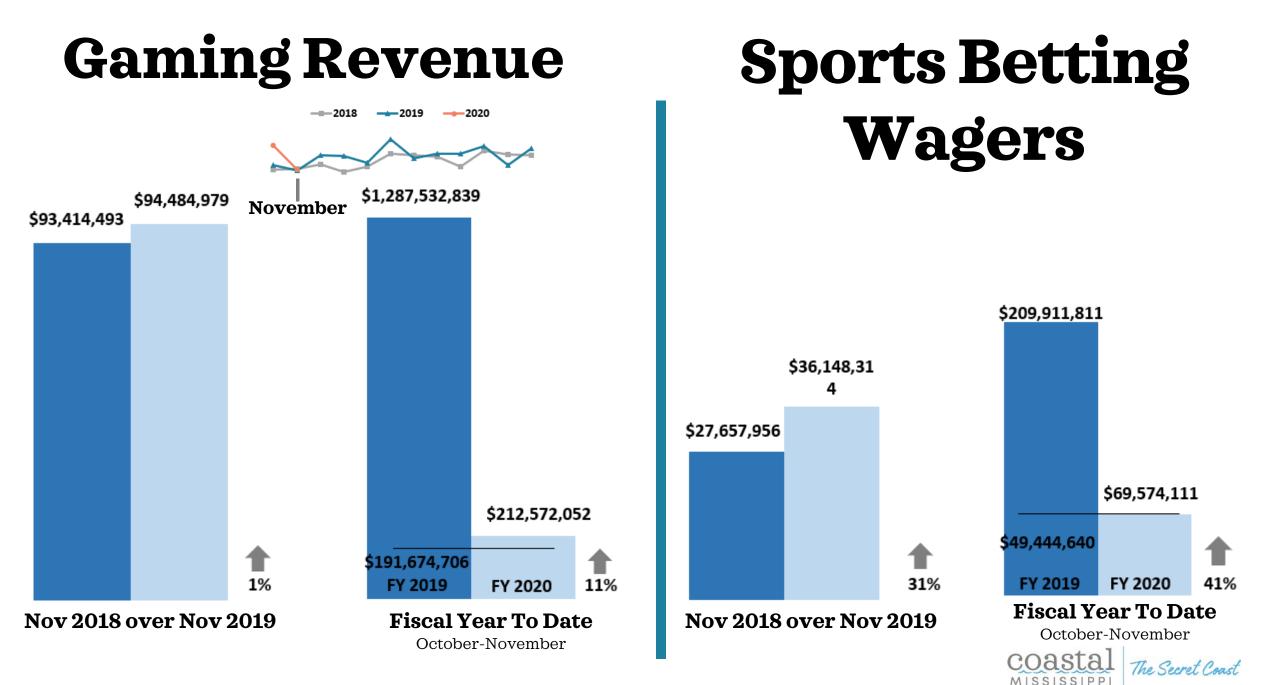

## **All ADR**

\* Sports Betting began October 2018

Source: MS Gaming Commission

Source: Gulfport Biloxi International Airport