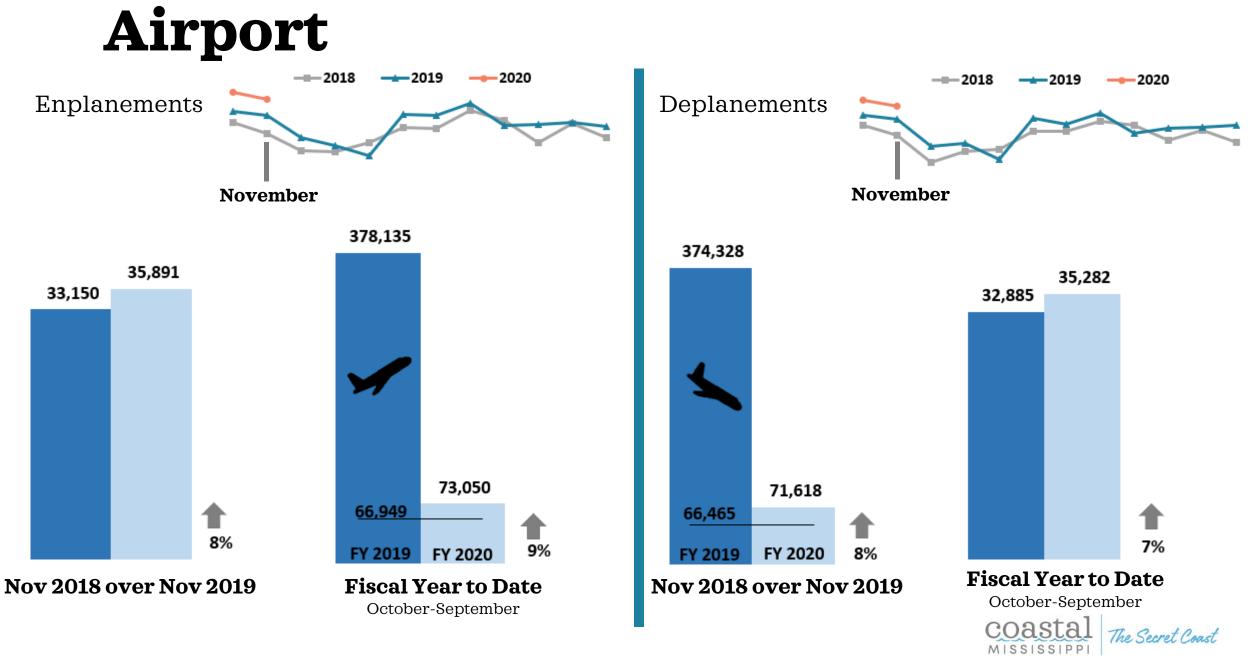

## **All ADR**

\* Sports Betting began October 2018

Source: MS Gaming Commission

Source: Gulfport Biloxi International Airport