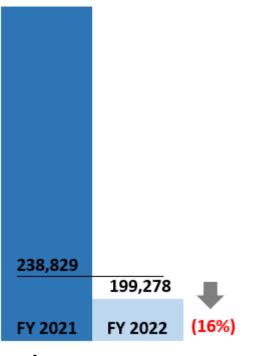

Revenue

## Non-Casino Occupancy





### **Casino Occupancy**



Source: MS Gaming Commission

# All Occupancy



Source: STR & MS Gaming Commission

### Non-Casino ADR



### Casino ADR





Source: MS Gaming Commission

## All ADR





Source: STR & MS Gaming Commission



Source: MS Gaming Commission

\* Sports Betting began November 2018





### Leisure & Hospitality Jobs





## Definite Bookings – Meeting/Sports



### Definite Bookings – Leisure



Source: Coastal Mississippi

### Definite Bookings – All Sales







The Secret Coast



### **Convention Center Leads**



COastal MISSISSIPPI The Secret Coast

Source: Coastal Mississippi

### Pace Report





### Pace Report - Pipeline



**Annual Sales Pipeline** 



# Google Analytics – Users



November 2020 over November 2021



1,511,113

Fiscal Year To Date October - November

#### Traffic Analysis:

- Organic sessions were up 26% over last year. Events made up 7 of the top 10 landing pages. The events section (content + details) was up 18% YoY.
- Content that contributed to the growth included Events This Weekend (+114%), and Ron Meyers Christmas City Gift Show (+191%), and the Gulfport Harbor Lights event (162%).
- Other YoY organic highlights: Bounce rate improved by 5%, average session duration up 6%, and referrals from listings up 43% and from events up 30%.

----FY 2020 -----FY 2021 ----FY 2022





Source: Google Analytics

# Site Engagement

A snapshot of actions taken by visitors to our site. Newsletter sign up allows us the opportunity to engage with users based on their interests.

| FY 2022