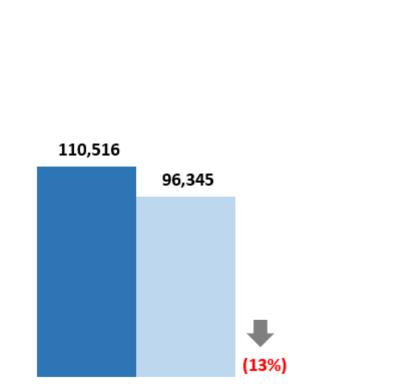

ceipts**



Source: MS Department of Revenue

## Non-Casino Occupancy





### **Casino Occupancy**



Source: MS Gaming Commission

# All Occupancy



Source: STR & MS Gaming Commission

### Non-Casino ADR



### Casino ADR





Source: MS Gaming Commission

## All ADR





Source: STR & MS Gaming Commission



Source: MS Gaming Commission

\* Sports Betting began November 2018





### Leisure & Hospitality Jobs





## Definite Bookings – Meeting/Sports



### Definite Bookings – Leisure



Source: Coastal Mississippi

### Definite Bookings – All Sales







The Secret Coast



### **Convention Center Leads**



COastal MISSISSIPPI The Secret Coast

Source: Coastal Mississippi

### Pace Report





### Pace Report - Pipeline



**Annual Sales Pipeline** 



# Google Analytics – Users



November 2020 over November 2021



1,511,113

Fiscal Year To Date October - November

#### Traffic Analysis:

- Organic sessions were up 26% over last year. Events made up 7 of the top 10 landing pages. The events section (content + details) was up 18% YoY.
- Content that contributed to the growth included Events This Weekend (+114%), and Ron Meyers Christmas City Gift Show (+191%), and the Gulfport Harbor Lights event (162%).
- Other YoY organic highlights: Bounce rate improved by 5%, average session duration up 6%, and referrals from listings up 43% and from events up 30%.

----FY 2020 -----FY 2021 ----FY 2022





Source: Google Analytics

# Site Engagement

A snapshot of actions taken by visitors to our site. Newsletter sign up allows us the opportunity to engage with users based on