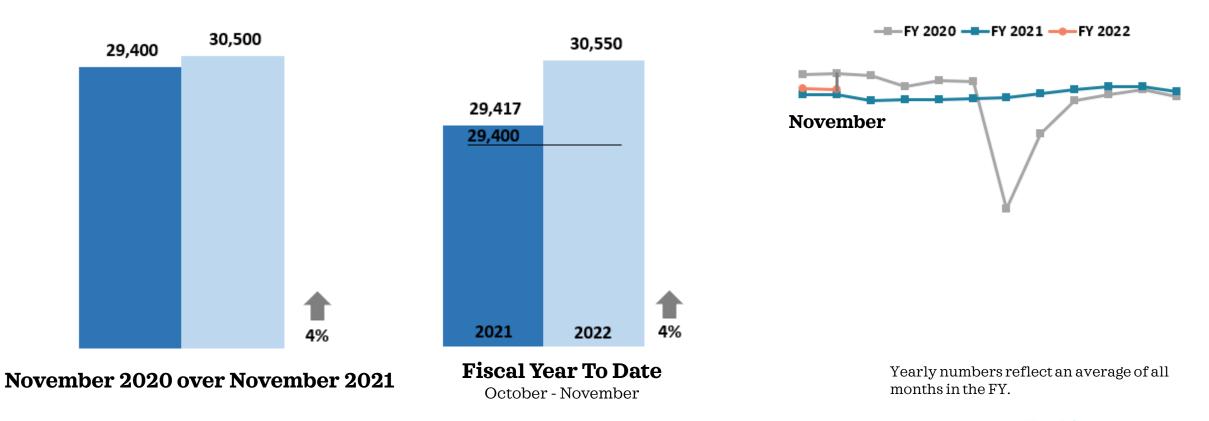

### Non-Casino Rooms Sold

Source: STR

### **Casino Rooms Occupied**

Source: STR