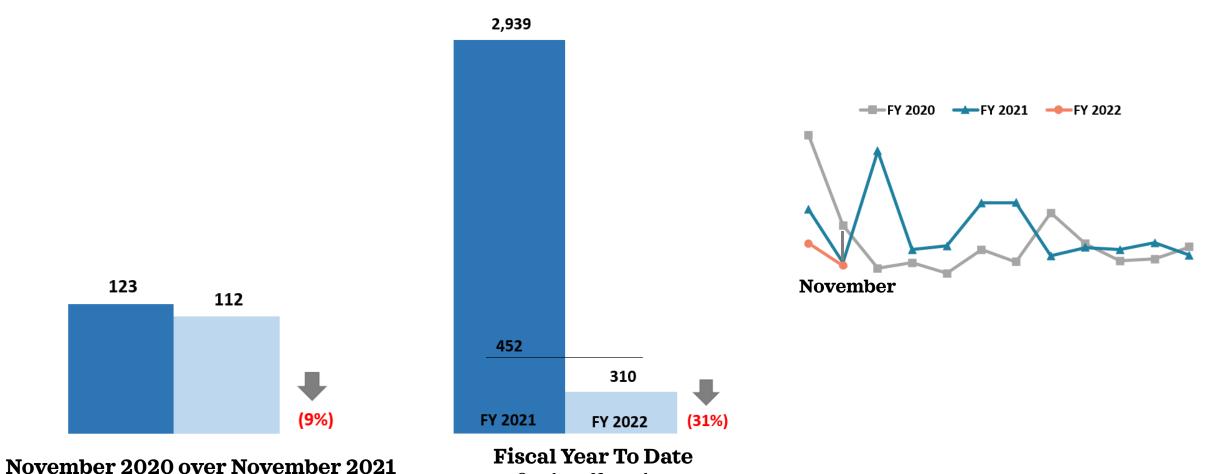

| 12,177 | 11,026 |     |     |     | _   |     |     |     |     |     |     |

5,215 combined events; 268 - Things to Do; 222 - Casinos; 155 - Restaurants; 189 - Attraction-pass

186 Xplorit Coastal Mississippi



## Number of Articles



October - November



Source: Cision



Source: Cision

## Advertising Value Equivalency



Source: Cision

### Earned Media

Content Drivers:

- Outdoors & Nature
- Food & Drink
- Road Trips
- Holiday Getaways





# ConventionSouth

Coastal Mississippi reinstates full sales team as travel spending increases



COASTAL MISSISSIPPI – Coastal Mississippi, the destination marketing organization (DMO) for the state's tricounty coastal region continues to see visitation increase in the destination.

As a result, the agency is now preparing for a booming 2022 for its convention business by reinstating its full sales team.

In terms of leisure travel, Mississippi was the top travel spending market in the U.S. in 2020. As Coastal Mississippi accounts for at least one-third of the state's touris