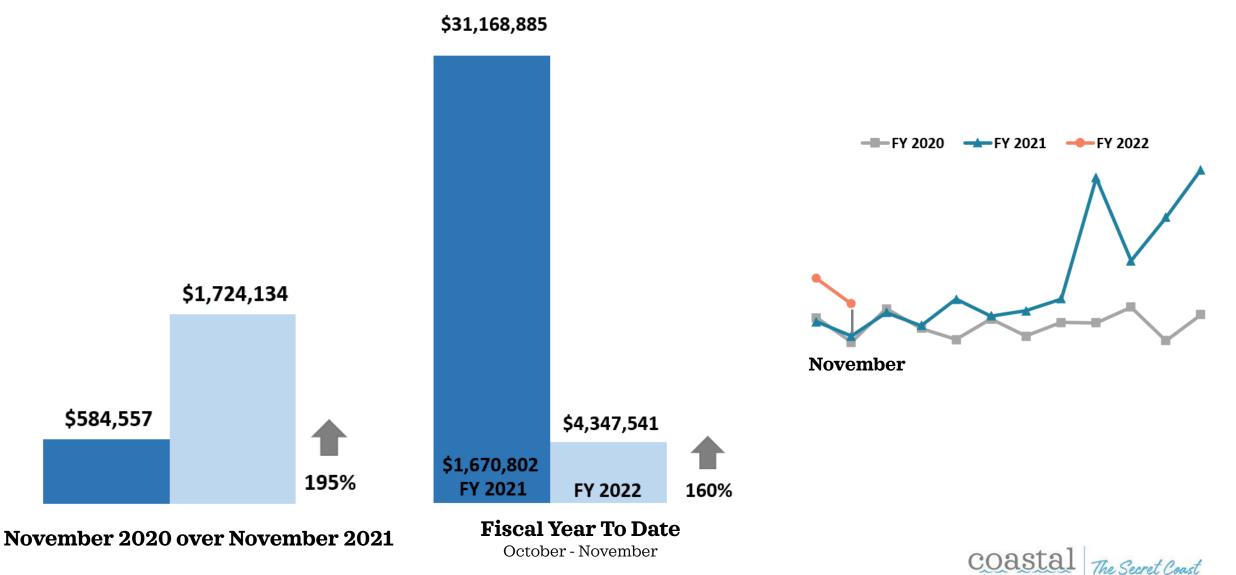

| 12,177 | 11,026 |     |     |     | _   |     |     |     |     |     |     |

5,215 combined events; 268 - Things to Do; 222 - Casinos; 155 - Restaurants; 189 - Attraction-pass

186 Xplorit Coastal Mississippi



## Number of Articles



October - November



Source: Cision



Source: Cision

## Advertising Value Equivalency



Source: Cision

### Earned Media

Content Drivers:

- Outdoors & Nature
- Food & Drink
- Road Trips
- Holiday Getaways





# ConventionSouth

Coastal Mississippi reinstates full sales team as travel spending increases



COASTAL MISSISSIPPI – Coastal Mississippi, the destination marketing organization (DMO) for the state's tricounty coastal region continues to see visitation increase in the destination.

As a result, the agency is now preparing for a booming 2022 for its convention business by reinstating its full sales team.

In terms of leisure travel, Mississippi was the top travel spending market in the U.S. in 2020. As Coastal Mississippi accounts for at least one-third of the state's tourism employees, expenditures, and taxes, this places Coastal Mississippi as one of the highest