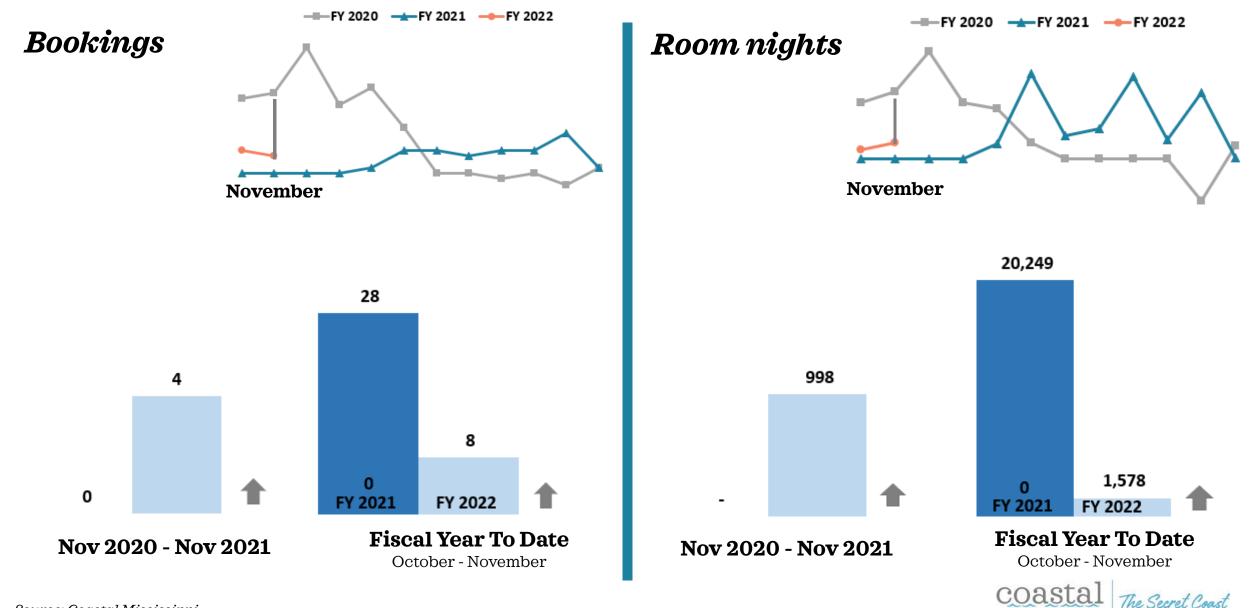

- Key Performance indicators
- November 2021



### Non-Casino Rooms Sold



Source: STR

### **Casino Rooms Occupied**



Source: STR

# All Rooms Sold/Occupied





Source: STR & MS Gaming Commission

## **Occupancy Tax Receipts**



Source: MS Department of Revenue

## Non-Casino Occupancy





### **Casino Occupancy**



Source: MS Gaming Commission

# All Occupancy



Source: STR & MS Gaming Commission

### Non-Casino ADR



### Casino ADR





Source: MS Gaming Commission

## All ADR





Source: STR & MS Gaming Commission



Source: MS Gaming Commission

\* Sports Betting began November 2018





### Leisure & Hospitality Jobs





## Definite Bookings – Meeting/Sports



### Definite Bookings – Leisure



Source: Coastal Mississippi

### Definite Bookings – All Sales







The Secret Coast



### **Convention Center Leads**



COastal MISSISSIPPI The Secret Coast

Source: Coastal Mississippi

### Pace Report





### Pace Report - Pipeline



**Annual Sales Pipeline** 



# Google Analytics – Users



November 2020 over November 2021



1,511,113

Fiscal Year To Date October - November

#### Traffic Analysis:

- Organic sessions were up 26% over last year. Events made up 7 of the top 10 landing pages. The events section (content + details) was up 18% YoY.
- Content that contributed to the growth included Events This Weekend (+114%), and Ron Meyers Christmas City Gift Show (+191%), and the Gulfport Harbor Lights event (162%).
- Other YoY organic highlights: Bounce rate improved by 5%, average session duration up 6%, and referrals from listings up 43% an