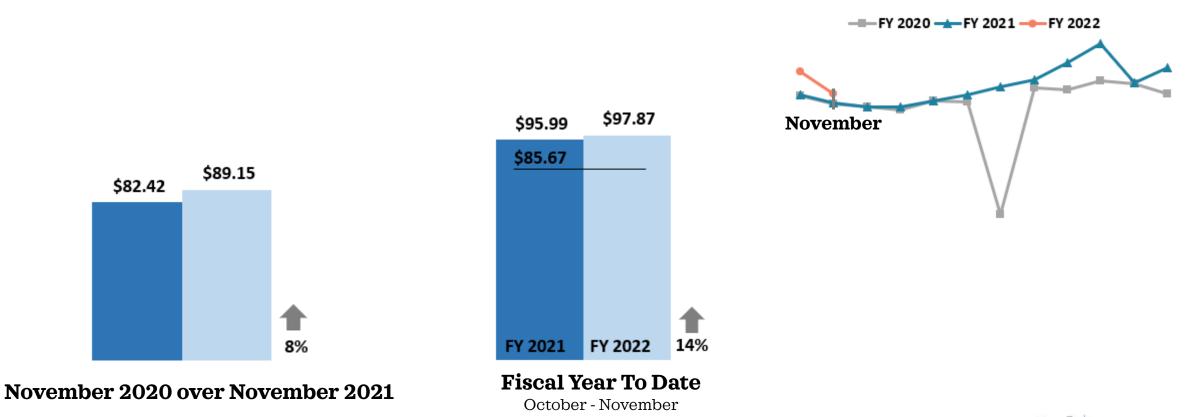

- Key Performance indicators
- November 2021



### Non-Casino Rooms Sold



Source: STR

### **Casino Rooms Occupied**



Source: STR

# All Rooms Sold/Occupied





Source: STR & MS Gaming Commission

## **Occupancy Tax Receipts**



Source: MS Department of Revenue

## Non-Casino Occupancy





### **Casino Occupancy**



Source: MS Gaming Commission

# All Occupancy



Source: STR & MS Gaming Commission

### Non-Casino ADR



### Casino ADR





Source: MS Gaming Commission

## All ADR





Source: STR & MS Gaming Commission



Source: MS Gaming Commission

\* Sports Betting began November 2018





### Leisure & Hospitality Jobs





## Definite Bookings – Meeting/Sports



### Definite Bookings – Leisure



Source: Coastal Mississippi

### Definite Bookings – All Sales







The Secret Coast



### **Convention Center Leads**



COastal MISSISSIPPI The Secret Coast

Source: Coastal Mississippi

### Pace Report





### Pace Report - Pipeline



**Annual Sales Pipeline** 



# Google Analytics – Users



November 2020 over November 2021



1,511,113

Fiscal Year To Date October - November

#### Traffic Analysis:

- Organic sessions were up 26% over last year. Events made up 7 of the top 10 landing pages. The events section (