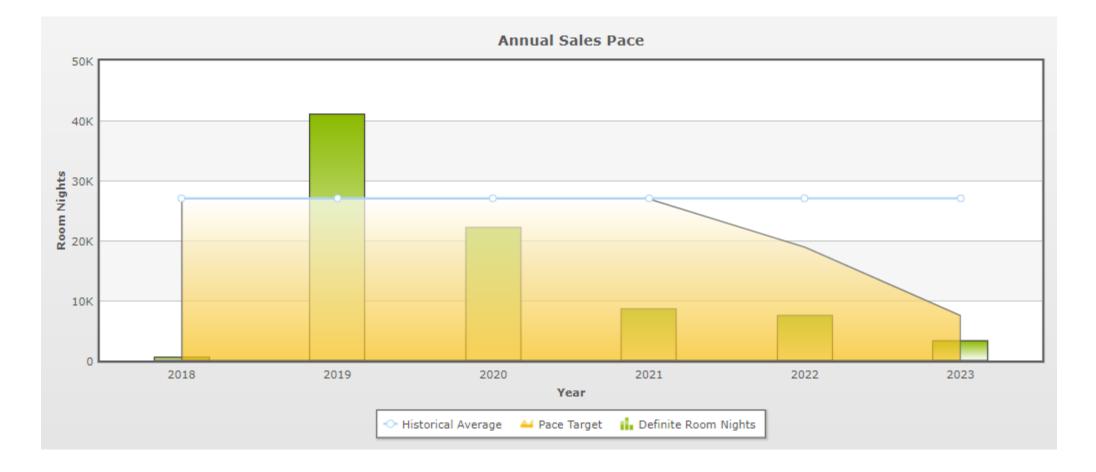

TR

# All Rooms Sold/Occupied





Source: STR & MS Gaming Commission

## **Occupancy Tax Receipts**



Source: MS Department of Revenue

## Non-Casino Occupancy





### **Casino Occupancy**



Source: MS Gaming Commission

# All Occupancy



Source: STR & MS Gaming Commission

### Non-Casino ADR



### Casino ADR





Source: MS Gaming Commission

## All ADR





Source: STR & MS Gaming Commission



Source: MS Gaming Commission

\* Sports Betting began November 2018





### Leisure & Hospitality Jobs





## Definite Bookings – Meeting/Sports



### Definite Bookings – Leisure



Source: Coastal Mississippi

### Definite Bookings – All Sales







The Secret Coast



### **Convention Center Leads**



COastal MISSISSIPPI The Secret Coast

Source: Coastal Mississippi

### Pace Report





### Pace Report - Pipeline



**Annual Sales Pipeline** 



# Google Analytics – Users



November 2020 over November 2021



1,511,113

Fiscal Year To Date October - November

#### Traffic Analysis:

- Organic sessions were up 26% over last year. Events made up 7 of the top 10 landing pages. The events section (content + details) was up 18% YoY.
- Content that contributed to the growth included Events This Weekend (+114%), and Ron Meyers Christmas City Gift Show (+191%), and the Gulfport Harbor Lights event (162%).
- Other YoY organic highlights: Bounce rate improved by 5%, average session duration up 6%, and referrals from listings up 43% and from events up 30%.

----FY 2020 -----FY 2021 ----FY 2022





Source: Google Analytics

# Site Engagement

A snapshot of actions taken by visi