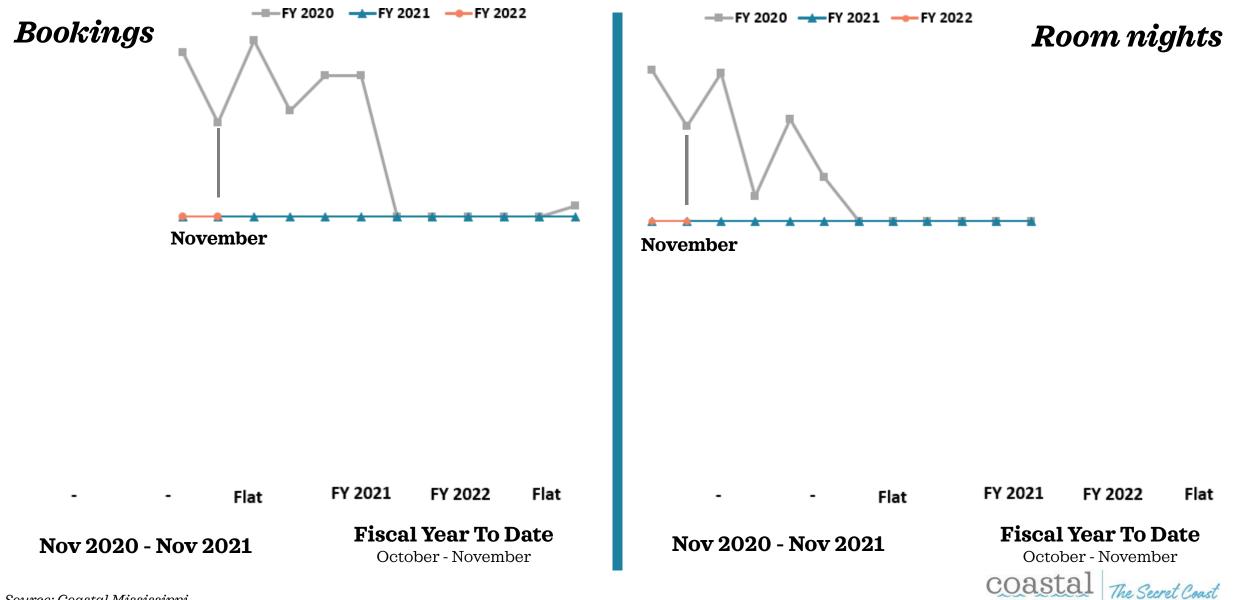

- Key Performance indicators
- November 2021



### Non-Casino Rooms Sold



Source: STR

### **Casino Rooms Occupied**



Source: STR

# All Rooms Sold/Occupied





Source: STR & MS Gaming Commission

## **Occupancy Tax Receipts**



Source: MS Department of Revenue

## Non-Casino Occupancy





### **Casino Occupancy**



Source: MS Gaming Commission

# All Occupancy



Source: STR & MS Gaming Commission

### Non-Casino ADR



### Casino ADR





Source: MS Gaming Commission

## All ADR





Source: STR & MS Gaming Commission



Source: MS Gaming Commission

\* Sports Betting began November 2018





### Leisure & Hospitality Jobs





## Definite Bookings – Meeting/Sports



### Definite Bookings – Leisure



Source: Coastal Mississippi

### Definite Bookings – All Sales







The Secret Coast



### **Convention Center Leads**



COastal MISSISSIPPI The Secret Coast

Source: Coastal Mississippi

### Pace Report





### Pace Report - Pipeline



**Annual Sales Pipeline** 



# Google Analytics – Users



November 2020 over November 2021



1,511,113

Fiscal Year To Date October - November

#### Traffic Analysis:

- Organic sessions were up 26% over last year. Events made up 7 of the top 10 landing pages. The events section (content + details) was up 18% YoY.
- Content that contributed to the growth included Events This Weekend (+114%), and Ron Meyers Christmas City Gift Show (+191%), and the Gulfport Harbor Lights event (162%).
- Other YoY organic highlights: Bounce rate improved by 5%, ave