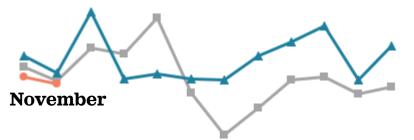

COastal MISSISSIPPI The Secret Coast

Source: Coastal Mississippi

### Pace Report





### Pace Report - Pipeline



**Annual Sales Pipeline** 



# Google Analytics – Users



November 2020 over November 2021



1,511,113

Fiscal Year To Date October - November

#### Traffic Analysis:

- Organic sessions were up 26% over last year. Events made up 7 of the top 10 landing pages. The events section (content + details) was up 18% YoY.
- Content that contributed to the growth included Events This Weekend (+114%), and Ron Meyers Christmas City Gift Show (+191%), and the Gulfport Harbor Lights event (162%).
- Other YoY organic highlights: Bounce rate improved by 5%, average session duration up 6%, and referrals from listings up 43% and from events up 30%.

----FY 2020 -----FY 2021 ----FY 2022





Source: Google Analytics

# Site Engagement

A snapshot of actions taken by visitors to our site. Newsletter sign up allows us the opportunity to engage with users based on their interests.

| FY 2022