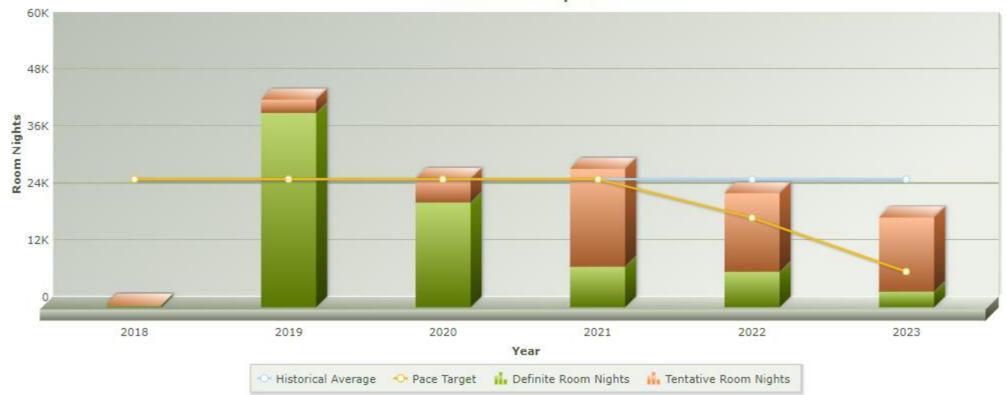

Source: STR & MS Gaming Commission

## **Occupancy Tax Receipts**



Source: MS Department of Revenue

## Non-Casino Occupancy





### **Casino Occupancy**



Source: MS Gaming Commission

# All Occupancy



Source: STR & MS Gaming Commission

### Non-Casino ADR



### Casino ADR





Source: MS Gaming Commission

## All ADR





Source: STR & MS Gaming Commission



Source: MS Gaming Commission

\* Sports Betting began November 2018





### Leisure & Hospitality Jobs





## Definite Bookings – Meeting/Sports



### Definite Bookings – Leisure



Source: Coastal Mississippi

### Definite Bookings – All Sales







The Secret Coast



### **Convention Center Leads**



COastal MISSISSIPPI The Secret Coast

Source: Coastal Mississippi

### Pace Report





### Pace Report - Pipeline



**Annual Sales Pipeline** 



# Google Analytics – Users



November 2020 over November 2021



1,511,113

Fiscal Year To Date October - November

#### Traffic Analysis:

- Organic sessions were up 26% over last year. Events made up 7 of the top 10 landing pages. The events section (content + details) was up 18% YoY.
- Content that contributed to the growth included Events This Weekend (+114%), and Ron Meyers Christmas City Gift Show (+191%), and the Gulfport Harbor Lights event (162%).
- Other YoY organic highlights: Bounce rate improved by 5%, average session duration up 6%, and referrals from listings up 43% and from events up 30%.

----FY 2020 -----FY 2021 ----FY 2022





Source: Google Analytics

# Site Engagement

A snapshot of actions taken by visitors to our site. Newsletter sig