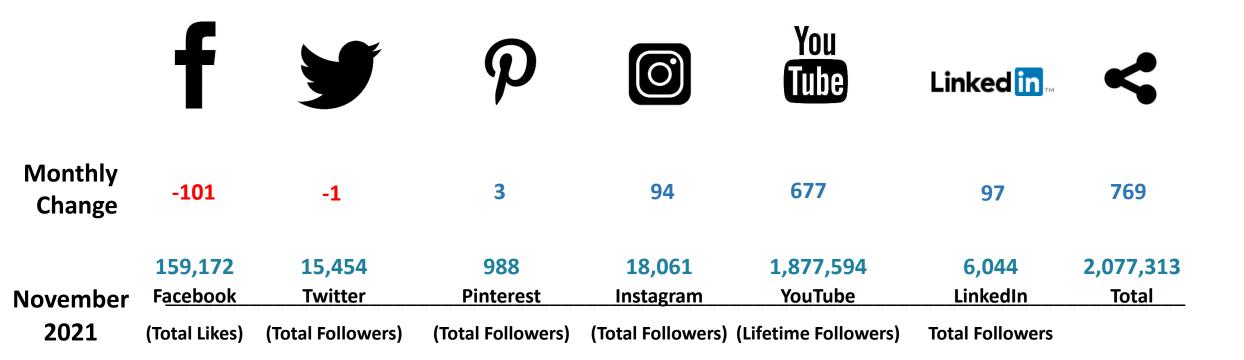

f fish is sourced locally. Farms include Delta Blues Rice, Home Place Pastures, Two Dog Farms and Harbor Hill Farms.

### AWAITS

### 8 Fantastic Outdoor Adventures on the Mississippi Gulf Coast



As the sun sets over the beaches of Biloxi, Mississippi, the horizon lights up with all of the glitz and glamor of the Las Vegas strip. Casinos dot US Highway 90, inviting patrons to take a chance at the gaming tables or slots, and spend the weekend in an upscale hotel with sumptuous dining. But there is more to the Mississippi Gulf Coast than casinos.

And, that is only the beginning of the many outdoor recreational activities just waiting for you to explore along the Mississippi Gulf Coast. Here are eight fantastic outdoor adventures that you won't want to miss.



# **Social Media Metrics**





#### Coastal Mississippi

Published by Christina Baylen () · November 5 at 12:03 PM · ()

coastalms

...

#mscoastlife #secretcoast

https://www.10best.com/awards/travel/

Entering Strate Services, LLC





| 30,494<br>People reached | 3,143<br>Engagements | Boost post             |
|--------------------------|----------------------|------------------------|
| 00 You and 479 others    |                      | 21 Comments 223 Shares |

Facebook



**View Insights** 

Boost Post

•••



Siked by anna\_m\_roy and 754 others

coastalms Two of our incredible coastal communities, Ocean Springs and Bay St. Louis, made @usatoday's 10 Best Small Coastal Towns!

#### #mscoastlife #secretcoast

#### @drews\_drone\_services

View all 12 comments

ImpressionsInteractions7,791883

Instagram

Coastal