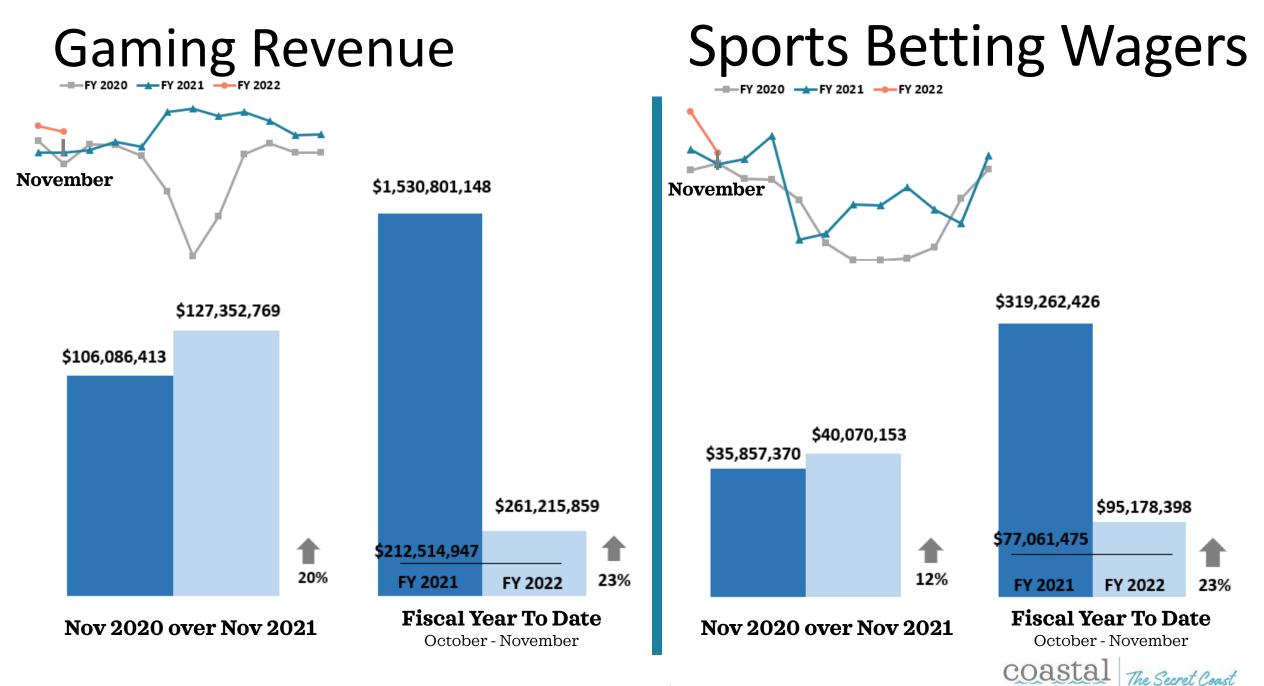

## All ADR

Source: STR & MS Gaming Commission

Source: MS Gaming Commission

\* Sports Betting began November 2018