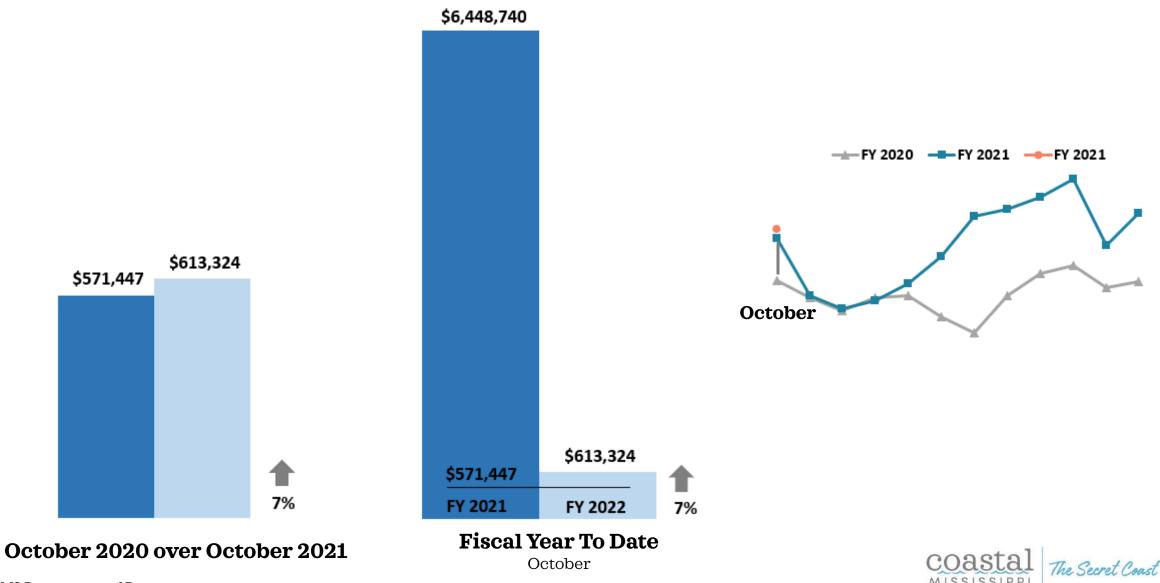

- Key Performance indicators
- November 2021



### Non-Casino Rooms Sold



Source: STR

### **Casino Rooms Occupied**



Source: STR

# All Rooms Sold/Occupied





Source: STR & MS Gaming Commission

## **Occupancy Tax Receipts**



Source: MS Department of Revenue

## Non-Casino Occupancy





### **Casino Occupancy**



Source: MS Gaming Commission

# All Occupancy



Source: STR & MS Gaming Commission

### Non-Casino ADR



### Casino ADR





Source: MS Gaming Commission

## All ADR





Source: STR & MS Gaming Commission



Source: MS Gaming Commission

\* Sports Betting began November 2018





### Leisure & Hospitality Jobs





## Definite Bookings – Meeting/Sports



### Definite Bookings – Leisure



Source: Coastal Mississippi

### Definite Bookings – All Sales







The Secret Coast



### **Convention Center Leads**



COastal MISSISSIPPI The Secret Coast

Source: Coastal Mississippi

### Pace Report





### Pace Report - Pipeline



**Annual Sales Pipeline** 



# Google Analytics – Users



November