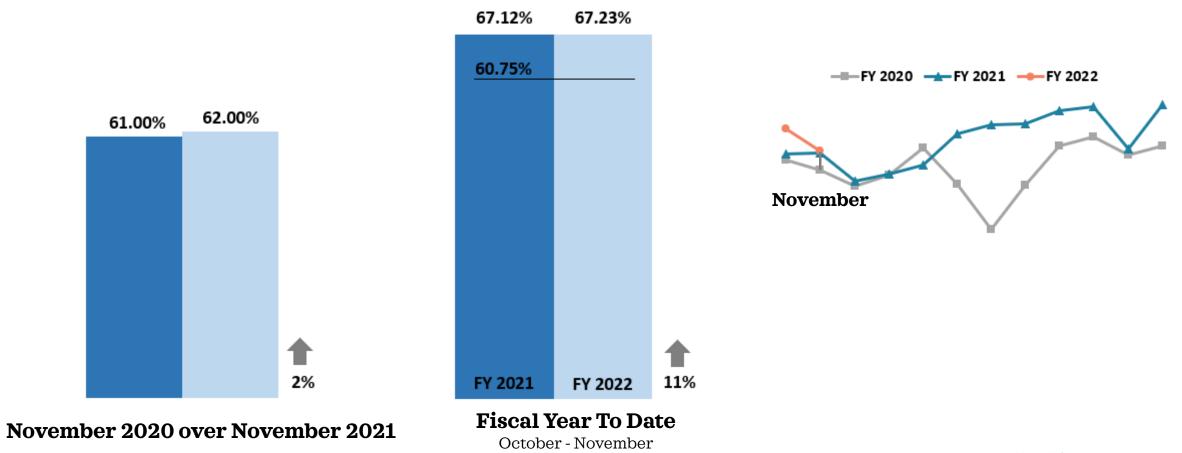

## Non-Casino Occupancy

# Google Analytics – Users

November 2020 over November 2021

1,511,113

Fiscal Year To Date October - November