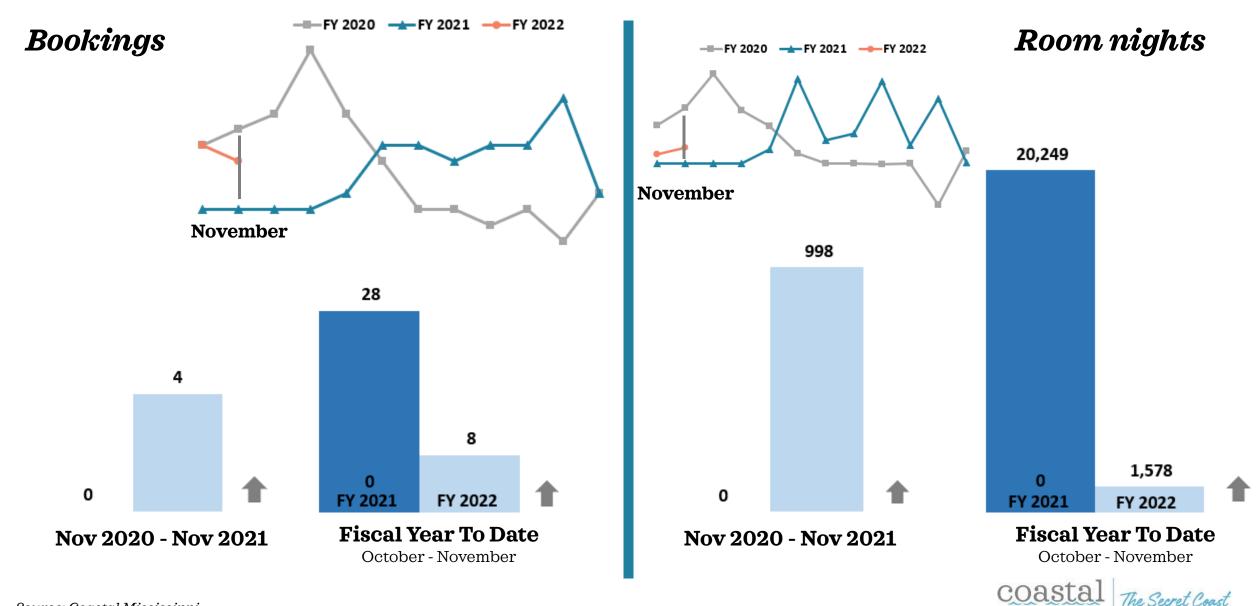

- Key Performance indicators
- November 2021



### Non-Casino Rooms Sold



Source: STR

### **Casino Rooms Occupied**



Source: STR

# All Rooms Sold/Occupied





Source: STR & MS Gaming Commission

## **Occupancy Tax Receipts**



Source: MS Department of Revenue

## Non-Casino Occupancy





### **Casino Occupancy**



Source: MS Gaming Commission

# All Occupancy



Source: STR & MS Gaming Commission

### Non-Casino ADR



### Casino ADR





Source: MS Gaming Commission

## All ADR





Source: STR & MS Gaming Commission



Source: MS Gaming Commission

\* Sports Betting began November 2018





### Leisure & Hospitality Jobs





## Definite Bookings – Meeting/Sports



### Definite Bookings – Leisure



Source: Coastal Mississippi

### Definite Bookings – All Sales







The Secret Coast



### **Convention Center Leads**



COastal MISSISSIPPI The Secret Coast

Source: Coastal Mississippi

### Pace Report





### Pace Report - Pipeline



**Annual Sales Pipeline** 



# Google Analytics – Users



November 2020 over November 2021



1,511,113

Fiscal Year To Date October - November

#### Traffic Analysis:

- Organic sessions were up 26% over last year. Events made up 7 of the top 10 landing pages. The events section (content + details) was up 18% YoY.
- Content that contributed to the growth included Events This Weekend (+114%), and Ron Meyers Christmas City Gift Show (+191%), and the Gulfport Harbor Lights event (162%).
- Other YoY organic highligh