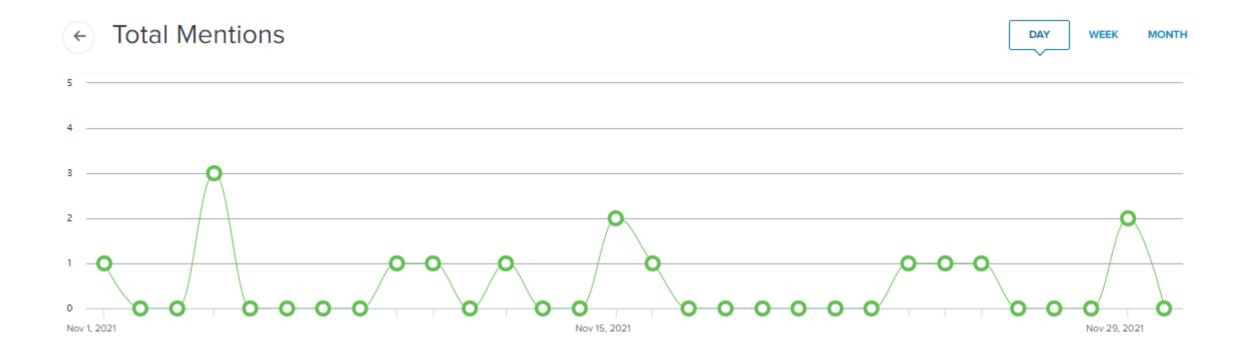

| 12,177 | 11,026 |     |     |     | _   |     |     |     |     |     |     |

5,215 combined events; 268 - Things to Do; 222 - Casinos; 155 - Restaurants; 189 - Attraction-pass

186 Xplorit Coastal Mississippi



## Number of Articles



October - November



Source: Cision



Source: Cision

## Advertising Value Equivalency



Source: Cision

### Earned Media

Content Drivers:

- Outdoors & Nature
- Food & Drink
- Road Trips
- Holiday Getaways





# ConventionSouth

Coastal Mississippi reinstates full sales team as travel spending increases



COASTAL MISSISSIPPI – Coastal Mississippi, the destination marketing organization (DMO) for the state's tricounty coastal region continues to see visitation increase in the destination.

As a result, the agency is now preparing for a booming 2022 for its convention business by reinstating its full sales team.

In terms of leisure travel, Mississippi was the top travel spending market in the U.S. in 2020. As Coastal Mississippi accounts for at least one-third of the state's tourism employees, expenditures, and taxes, this places Coastal Mississippi as one of the highest performing destinations in the nation in 2020.

The DMO now looks forward to building on this momentum, which will allow t