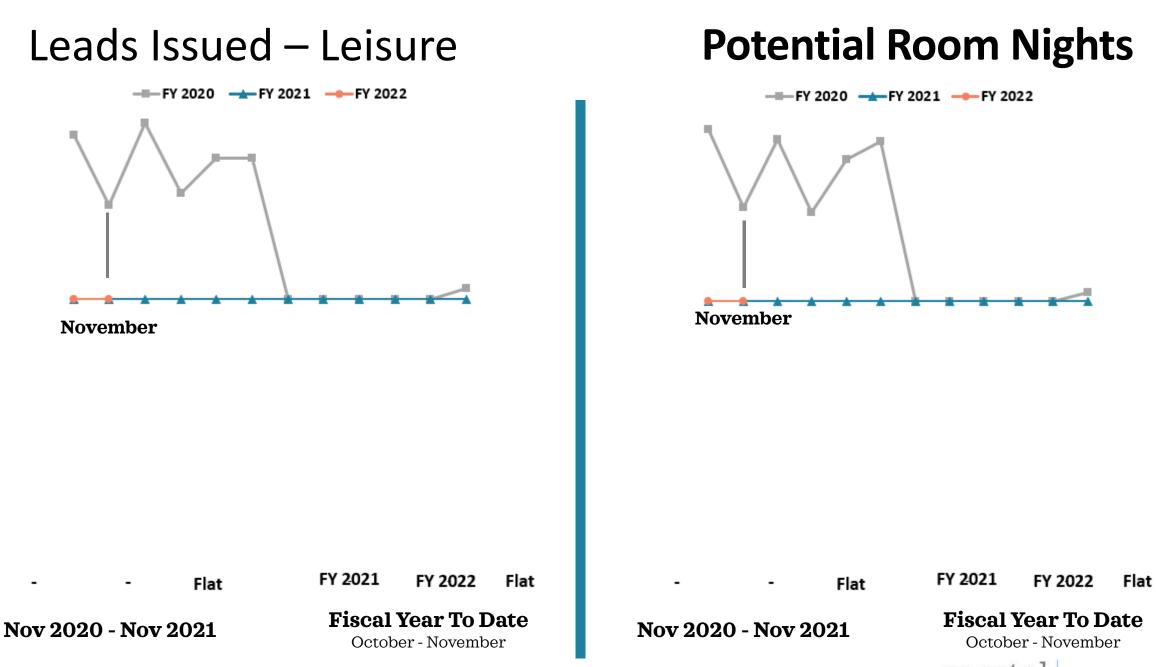

- Key Performance indicators
- November 2021



### Non-Casino Rooms Sold



Source: STR

### **Casino Rooms Occupied**



Source: STR

# All Rooms Sold/Occupied





Source: STR & MS Gaming Commission

## **Occupancy Tax Receipts**



Source: MS Department of Revenue

## Non-Casino Occupancy





### **Casino Occupancy**



Source: MS Gaming Commission

# All Occupancy



Source: STR & MS Gaming Commission

### Non-Casino ADR



### Casino ADR





Source: MS Gaming Commission

## All ADR





Source: STR & MS Gaming Commission



Source: MS Gaming Commission

\* Sports Betting began November 2018





### Leisure & Hospitality Jobs





## Definite Bookings – Meeting/Sports



### Definite Bookings – Leisure



Source: Coastal Mississippi

### Definite Bookings – All Sales







The Secret Coast



### **Convention Center Leads**



COastal MISSISSIPPI The Secret Coast

Source: Coastal Mississippi

### Pace Report





### Pace Report - Pipeline



**Annual Sales Pipeline** 



# Google Analytics – Users



November 2020 over November 2021



1,511,113

Fiscal Year To Date October - November

#### Traffic Analysis:

- Organic sessions were up 26% over last year. Events made up 7 of the top 10 landing pages. The events section (content + details) was up 18% YoY.
- Content that contributed to the growth included Events This Weekend (+114%), and Ron Meyers Christmas City Gift Show (+191%), and the Gulfport Harbor Lights event (162%).
- Other YoY organic highlights: Bounce rate improved by 5%, average session duration up 6%, and referrals from listings up 43% and fr