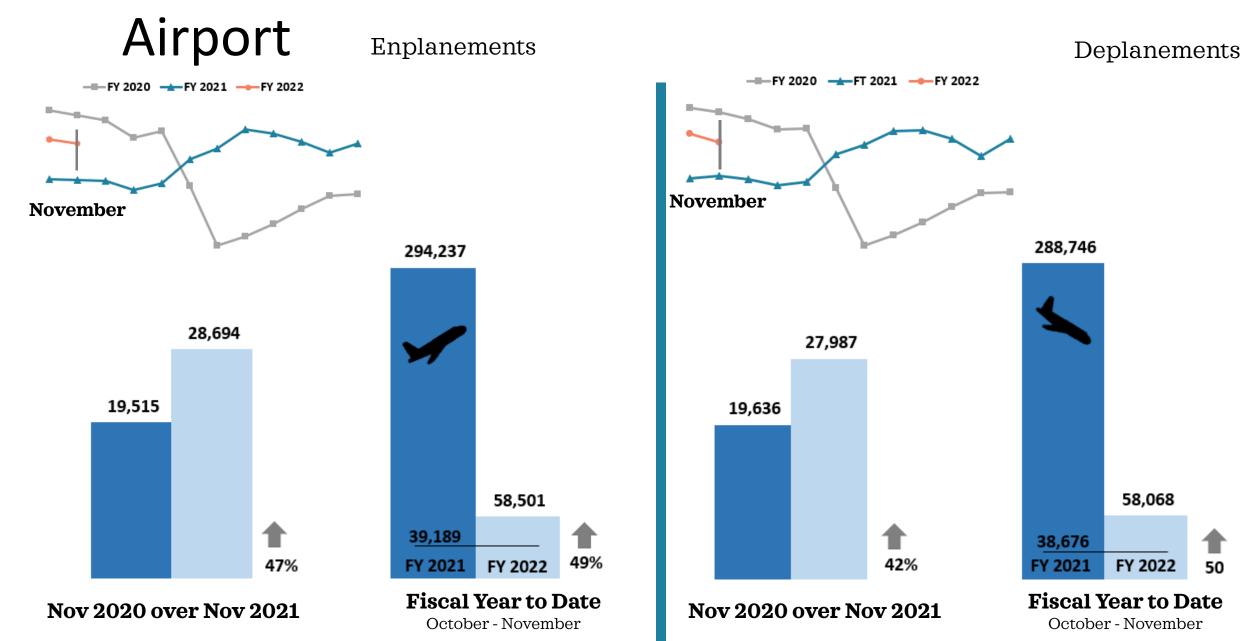

# All Rooms Sold/Occupied

Source: STR & MS Gaming Commission

# All Occupancy

Source: STR & MS Gaming Commission