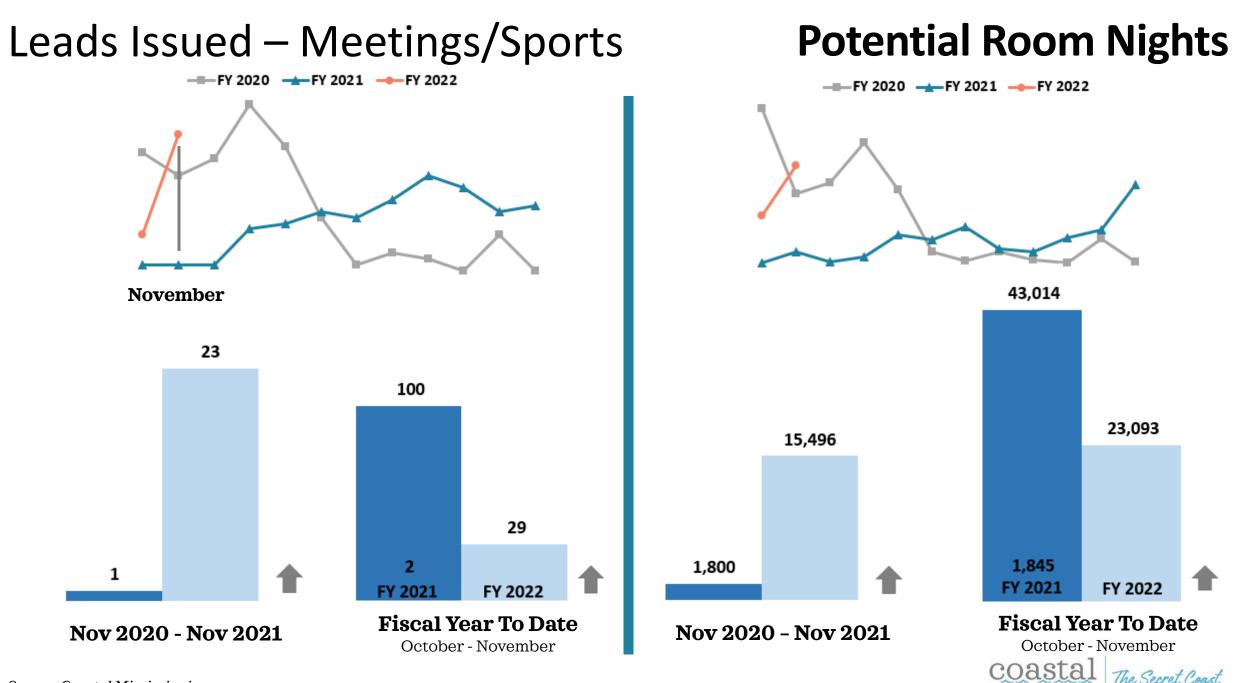

- Key Performance indicators
- November 2021



### Non-Casino Rooms Sold



Source: STR

### **Casino Rooms Occupied**



Source: STR

# All Rooms Sold/Occupied





Source: STR & MS Gaming Commission

## **Occupancy Tax Receipts**



Source: MS Department of Revenue

## Non-Casino Occupancy





### **Casino Occupancy**



Source: MS Gaming Commission

# All Occupancy



Source: STR & MS Gaming Commission

### Non-Casino ADR



### Casino ADR





Source: MS Gaming Commission

## All ADR





Source: STR & MS Gaming Commission



Source: MS Gaming Commission

\* Sports Betting began November 2018





### Leisure & Hospitality Jobs





## Definite Bookings – Meeting/Sports



### Definite Bookings – Leisure



Source: Coastal Mississippi

### Definite Bookings – All Sales







The Secret Coast



### **Convention Center Leads**



COastal MISSISSIPPI The Secret Coast

Source: Coastal Mississippi

### Pace Report





### Pace Report - Pipeline



**Annual Sales Pipeline** 



# Google Analytics – Users



November 2020 over November 2021



1,511,113

Fiscal Year To Date October - November

#### Traffic Analysis:

- Organic sessions were up 26% over last year. Events made up 7 of the top 10 landing pages. The events section (content + details) was up 18% YoY.
- Content that contributed to the growth included Events This Weekend (+114%), and Ron Meyers Christmas City Gift Show (+191%), and the Gulfport Harbor Lights event (162%).
- Other YoY organic highlights: Bounce rate improved by 5%, average session duration up 6%, and referrals from listings up 43% and