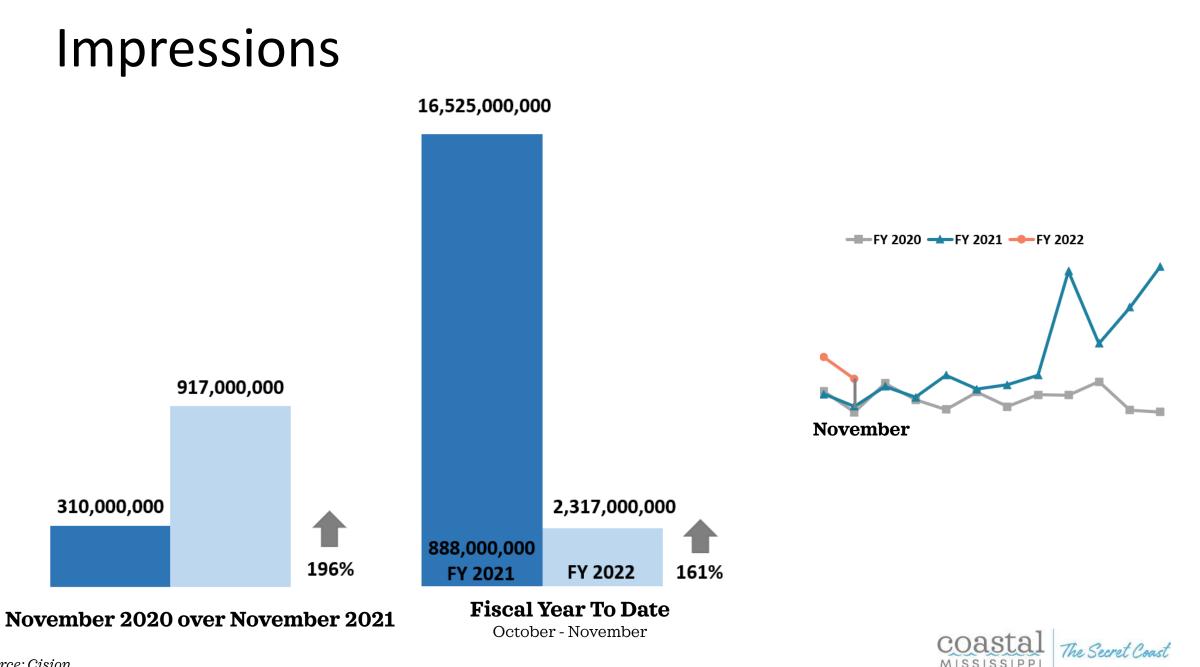

| 12,177 | 11,026 |     |     |     | _   |     |     |     |     |     |     |

5,215 combined events; 268 - Things to Do; 222 - Casinos; 155 - Restaurants; 189 - Attraction-pass

186 Xplorit Coastal Mississippi



## Number of Articles



October - November



Source: Cision



Source: Cision

## Advertising Value Equivalency



Source: Cision

### Earned Media

Content Drivers:

- Outdoors & Nature
- Food & Drink
- Road Trips
- Holiday Getaways





# ConventionSouth

Coastal Mississippi reinstates full sales team as travel spending increases



COASTAL MISSISSIPPI – Coastal Mississippi, the destination marketing organization (DMO) for the state's tricounty coastal region continues to see visitation increase in the destination.

As a result, the agency is now preparing for a booming 2022 for its convention business by reinstating its full sales team.

In terms of leisure travel, Mississippi was the top travel spending market in the U.S. in 2020. As Coastal Mississippi accounts for at least one-third of the state's tourism employees, expenditures, and taxes, th