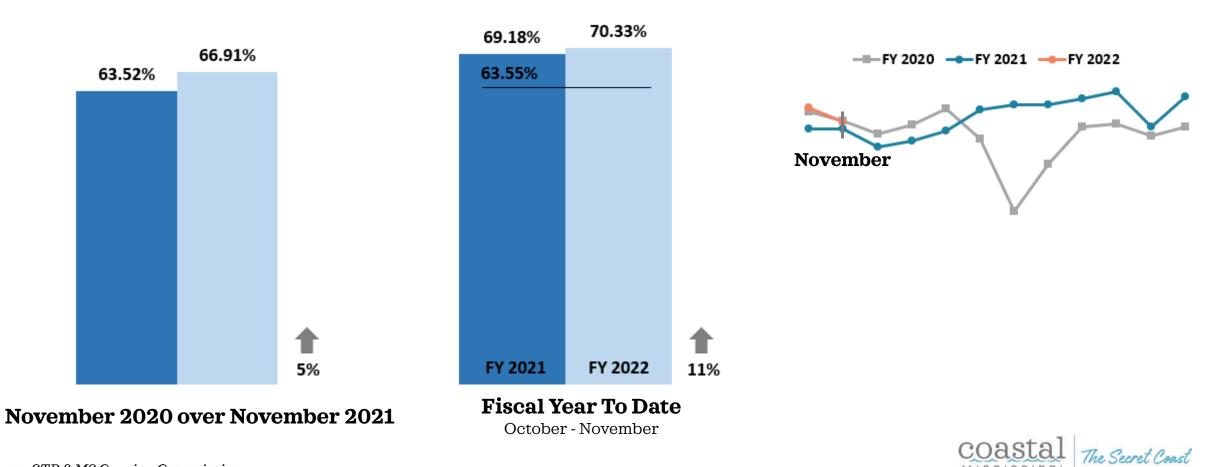

- Key Performance indicators
- November 2021



### Non-Casino Rooms Sold



Source: STR

### **Casino Rooms Occupied**



Source: STR

# All Rooms Sold/Occupied





Source: STR & MS Gaming Commission

## **Occupancy Tax Receipts**



Source: MS Department of Revenue

## Non-Casino Occupancy





### **Casino Occupancy**



Source: MS Gaming Commission

# All Occupancy



Source: STR & MS Gaming Commission

### Non-Casino ADR



### Casino ADR





Source: MS Gaming Commission

## All ADR





Source: STR & MS Gaming Commission



Source: MS Gaming Commission

\* Sports Betting began November 2018





### Leisure & Hospitality Jobs





## Definite Bookings – Meeting/Sports



### Definite Bookings – Leisure



Source: Coastal Mississippi

### Definite Bookings – All Sales







The Secret Coast



### **Convention Center Leads**



COastal MISSISSIPPI The Secret Coast

Source: Coastal Mississippi

### Pace Report





### Pace Report - Pipeline



**Annual Sales Pipeline** 



# Google Analytics – Users



November 2020 over November 2021



1,511,113

Fiscal Year To Date October - November

#### Traffic Analysis:

- Organic sessions were up 26% over l