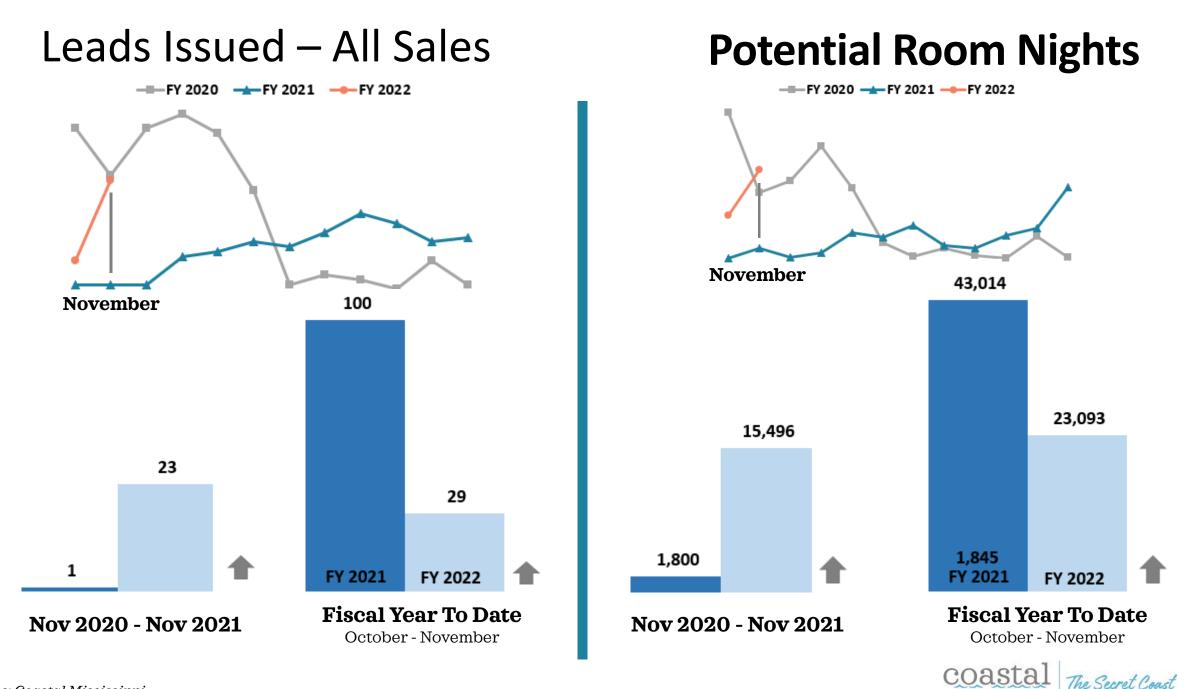

rmance indicators
- November 2021



### Non-Casino Rooms Sold



Source: STR

### **Casino Rooms Occupied**



Source: STR

# All Rooms Sold/Occupied





Source: STR & MS Gaming Commission

## **Occupancy Tax Receipts**



Source: MS Department of Revenue

## Non-Casino Occupancy





### **Casino Occupancy**



Source: MS Gaming Commission

# All Occupancy



Source: STR & MS Gaming Commission

### Non-Casino ADR



### Casino ADR





Source: MS Gaming Commission

## All ADR





Source: STR & MS Gaming Commission



Source: MS Gaming Commission

\* Sports Betting began November 2018





### Leisure & Hospitality Jobs





## Definite Bookings – Meeting/Sports



### Definite Bookings – Leisure



Source: Coastal Mississippi

### Definite Bookings – All Sales







The Secret Coast



### **Convention Center Leads**



COastal MISSISSIPPI The Secret Coast

Source: Coastal Mississippi

### Pace Report





### Pace Report - Pipeline



**Annual Sales Pipeline** 



# Google Analytics – Users



November 2020 over November 2021



1,511,113

Fiscal Year To Date October - November

#### Traffic Analysis:

- Organic sessions were up 26% over last year. Events made up 7 of the top 10 landing pages. The events section (content + details) was up 18% YoY.
- Content that contributed to the growth included Events This Weekend (+114%), and Ron Meyers Christmas City Gift Show (+191%), and the Gulfport Harbor Lights event (162%).
- Other YoY organic highlights: Bounce rate improved by 5%, average session duration up 6%, and referrals from listings up 43% and from events up 30%.

-