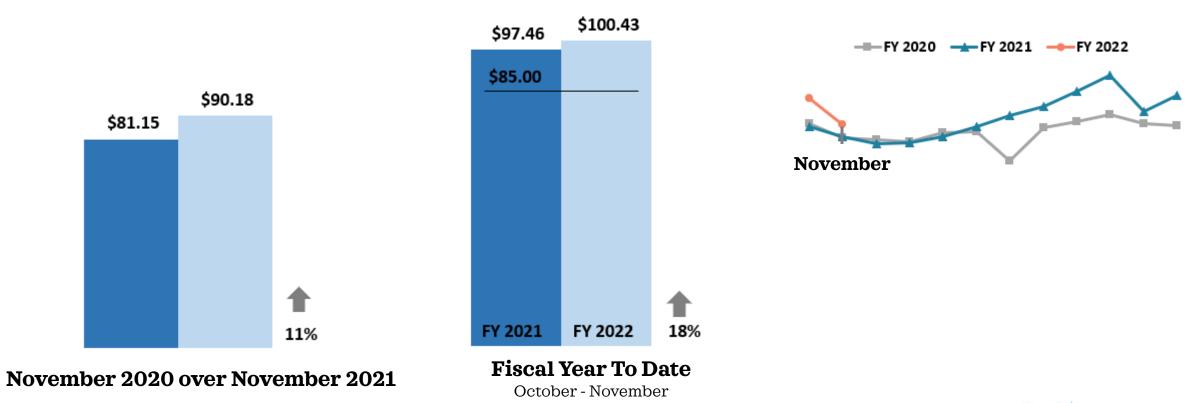

### Casino ADR

Source: MS Gaming Commission

## All ADR

Source: STR & MS Gaming Commission

Source: MS Gaming Commission

\* Sports Betting began November 2018