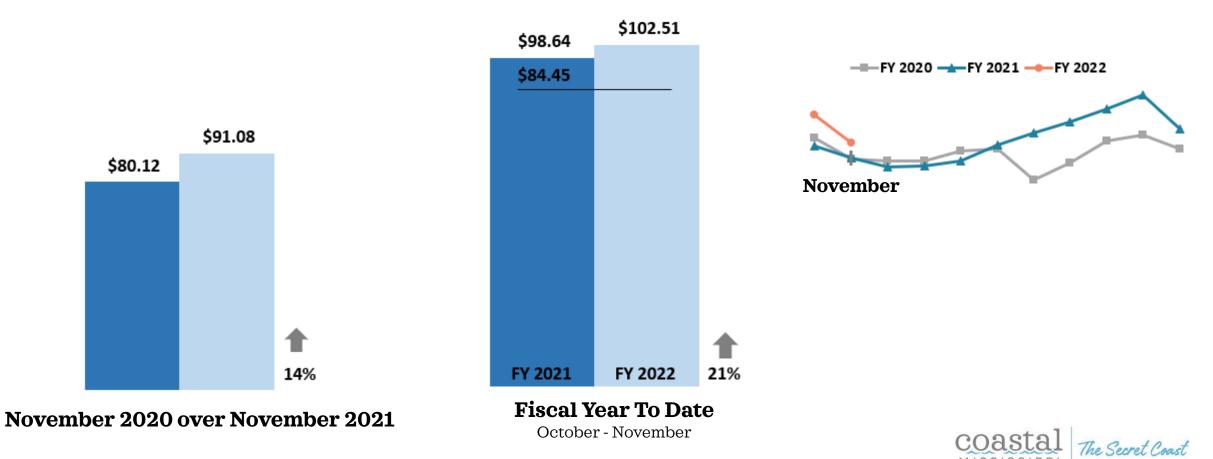

- Key Performance indicators
- November 2021



### Non-Casino Rooms Sold



Source: STR

### **Casino Rooms Occupied**



Source: STR

# All Rooms Sold/Occupied





Source: STR & MS Gaming Commission

## **Occupancy Tax Receipts**



Source: MS Department of Revenue

## Non-Casino Occupancy





### **Casino Occupancy**



Source: MS Gaming Commission

# All Occupancy



Source: STR & MS Gaming Commission

### Non-Casino ADR



### Casino ADR





Source: MS Gaming Commission

## All ADR





Source: STR & MS Gaming Commission



Source: MS Gaming Commission

\* Sports Betting began November 2018





### Leisure & Hospitality Jobs





## Definite Bookings – Meeting/Sports



### Definite Bookings – Leisure



Source: Coastal Mississippi

### Definite Bookings – All Sales







The Secret Coast



### **Convention Center Leads**



COastal MISSISSIPPI The Secret Coast

Source: Coastal Mississippi

### Pace Report





### Pace Report - Pipeline



**Annual Sales Pipeline** 



# Google Analytics – Users



November 2020 over November 2021



1,511,113

Fiscal Year To Date October - November

#### Traffic Analysis:

- Organic sessions were up 26% over last year. Events made up 7 of the top 10 landing pages. Th