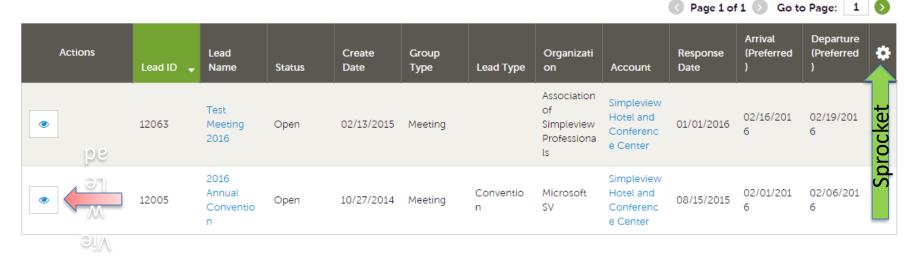

Below the filters section, you will see a data grid with all your Leads based on the selected filters. You can change these data grid column headings to your preference by clicking the sprocket icon in the top right corner of the data grid.

To **view** a Lead, click on the Eyeball icon or the Lead Name

| RETURN                         |                         | crm@simpleviewinc.com<br>123.123.1234 |  |
|--------------------------------|-------------------------|---------------------------------------|--|
| Sections:                      | Meeting<br>Requirements | See attached RFP for more details.    |  |
| Lead Information               | Schedule of Events      |                                       |  |
| Meeting Dates                  | Action Requested        |                                       |  |
| Additional Lead<br>Information | Comments                |                                       |  |
| Room Summary                   | Competitive Sites       |                                       |  |
| History/Futures                | Meeting Specs           | 2016-Annual-Convention-RFP.docx       |  |
| Notes                          |                         |                                       |  |
| Responses                      | Lost Business<br>Code   |                                       |  |
| Signage                        | Code                    |                                       |  |
| General                        | Lost Comments           |                                       |  |
| Room Data                      |                         |                                       |  |