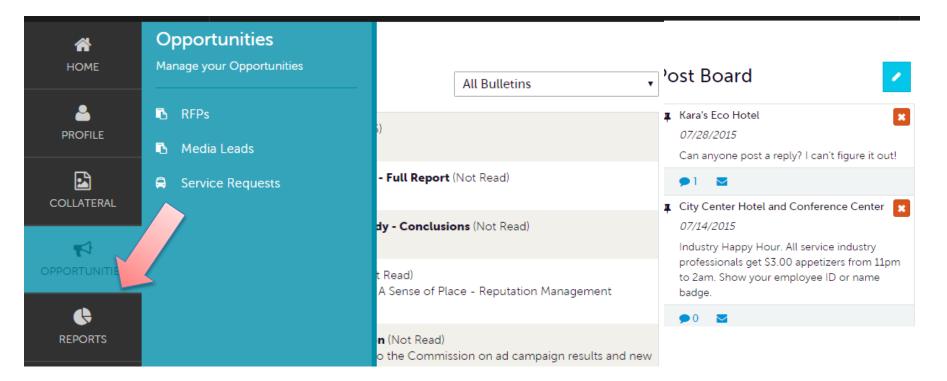

### Home Screen (Opportunities/Leads/RFPs)

Clicking the **Opportunities** icon, displays options for RFPs (**LEADS**) sent by Coastal Mississippi. Opportunities are broken in to RFPs (Meeting Sales Leads = all market segments), Media Leads (travel writer RFPs), Service Requests (non-room specific RFPs).