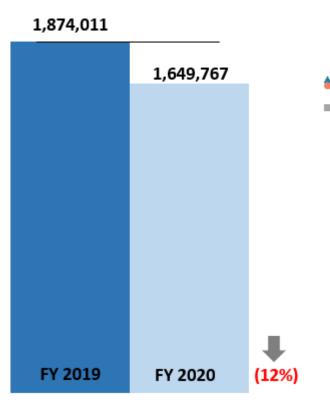

# Leisure & Hospitality Jobs

32,775

32,710 28,234 2019 (14%)2020 **Fiscal Year To Date** October-August

Yearly numbers reflect an average of all months in the FY.