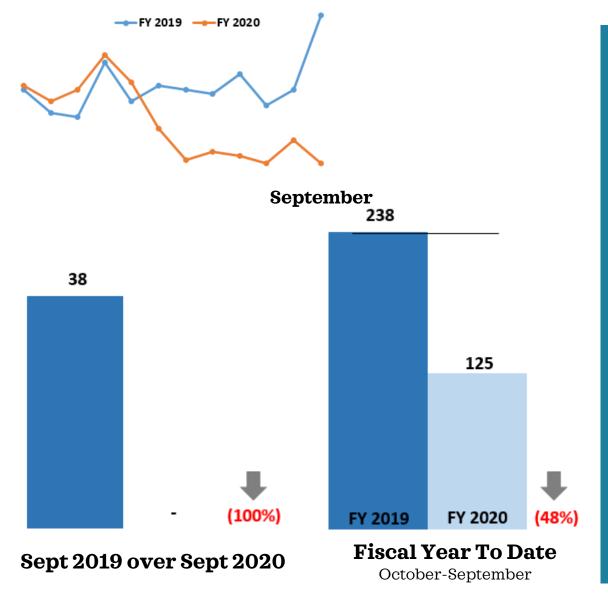

DR



September 2019 over September 2020



#### Casino ADR



September 2019 over September 2020







#### All ADR



September 2019 over September 2020







#### Gaming Revenue



Source: MS Gaming Commission

# Sports Betting TATOGORG

The Secret Coast



<sup>\*</sup> Sports Betting began September 2018

# Leisure & Hospitality Jobs

32,775



32,710 28,234 2019 (14%)2020 **Fiscal Year To Date** October-August



Yearly numbers reflect an average of all months in the FY.



# Definite Bookings - Meeting/Sports





#### Definite Bookings - Leisure

FY 2019 Leisure booking and room nights included FIT business which is not being included in the FY 2020 numbers.



## Definite Bookings - All Sales



Source: Coastal Mississippi

Leads Issued - Meetings/Sports

Potential Room Nights





#### Leads Issued - Leisure



#### **Potential Room Nights**



#### Leads Issued - All Sales

#### ----FY 2019 -----FY 2020 September 378 53 196 FY 2019 (98%)FY 2020 (48%)**Fiscal Year To Date Sept 2019 over Sept 2020** October-September

#### **Potential Room Nights**



#### **Convention Center Leads**



September 2019 over September 2020







## **Pace Report**





#### Pace Report - Pipeline





#### Google Analytics - Users

#### Traffic Analysis:

- Overall traffic decreased by 28% in September, compared to last year. Social sessions were up YoY, but all other channels saw declines compared to 2019.
- Organic sessions were up 7%



September 2019 over September 2020



Fiscal Year To Date
October-September





Source: Google Analytics

## Site Engagement

A snapshot of ac