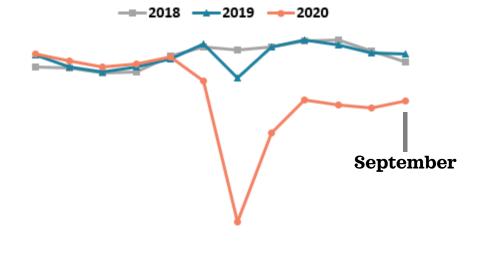

#### Google Analytics - Users

September 2019 over September 2020

Fiscal Year To Date
October-September

Source: Google Analytics