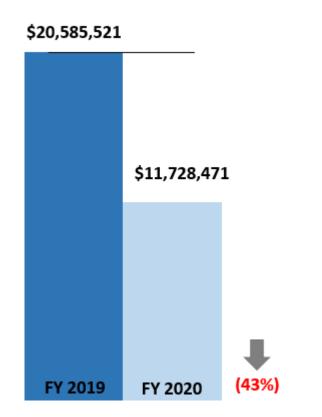

| 9,730  | 7,633  | 7,926  | 12,639 | 13,739 | 8,831  | 2,786 | 13,156 | 22,806 | 21,788 | 15,503 | 14,496 |
| Website referral | 19,886 | 16,651 | 23,700 | 21,985 | 38,625 | 14,639 | 4,022 | 6,780  | 14,205 | 12,991 | 9,329  | 9,592  |



#### Number of Articles

Decrease in Articles and Impressions attributed to the heightened coverage (regional, national, top-tier outlets) in 2019 re: Harmful Algal Bloom/Freshwater Intrusion.



September 2019 over September 2020



Fiscal Year To Date





#### **Impressions**

Decrease in Articles and Impressions attributed to the heightened coverage (regional, national, top-tier outlets) in 2019 re: Harmful Algal Bloom/Freshwater Intrusion.



**September 2019 over September 2020** 



**Fiscal Year To Date** 





## Advertising Value Equivalency



September 2019 over September 2020



Declining AVE numbers related to changes in the monitoring platform. Industry standards are shifting away from AVE and towards methods that focus on measuring how coverage is relevant to the brand and its goals. This is an ongoing process and we are currently exploring multiple options for how we measure success.



October-September



#### **Earned Media**

#### Content Drivers:

- COVID-19
- Hurricane Season
- Development
- Fall Getaways
- Social Distancing Getaways







#### Coastal Mississippi ready for Labor Day Weekend visitors

Labor Day Weekend gets underway starting Friday, which marks the unofficial end of the summer tourism season. With the pandemic, it's been a summer like none other. Here to talk about it is Coastal Mississippi CEO Mi