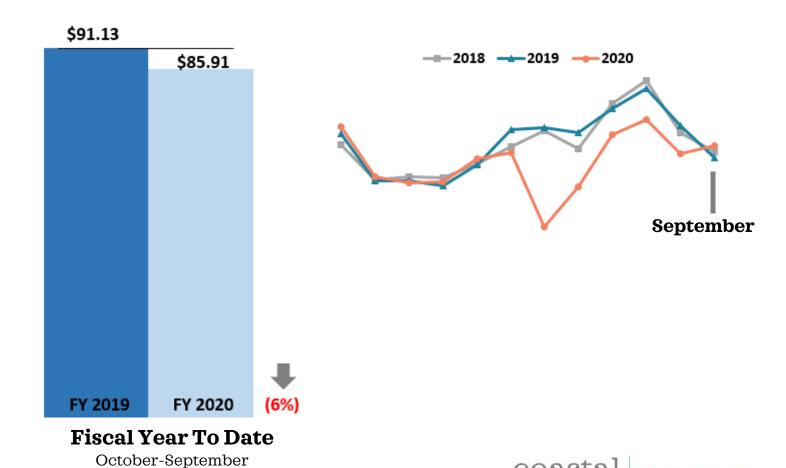

s Sold



September 2019 over September 2020



Fiscal Year To Date

October-September



September

---2018 <del>---</del>2019 <del>---</del>2020

#### Casino Rooms Occupied



September 2019 over September 2020



Fiscal Year To Date
October-September





## All Rooms Sold/Occupied



September 2019 over September 2020



#### Occupancy Tax Receipts





#### Non-Casino Occupancy



September 2019 over September 2020



Fiscal Year To Date

October-September



September

---2018 <del>---</del>2019 <del>---</del>2020

## Casino Occupancy



September 2019 over September 2020



Fiscal Year To Date





#### All Occupancy



September 2019 over September 2020



Fiscal Year To Date
October-September



---2018 ---2019 ---2020



#### Non-Casino ADR



September 2019 over September 2020



#### Casino ADR



September 2019 over September 2020







#### All ADR



September 2019 over September 2020







#### Gaming Revenue



Source: MS Gaming Commission

# Sports Betting TATOGORG

The Secret Coast



<sup>\*</sup> Sports Betting began September 2018

# Leisure & Hospitality Jobs

32,775



32,710 28,234 2019 (14%)2020 **Fiscal Year To Date** October-August



Yearly numbers reflect an average of all months in the FY.



# Definite Bookings - Meeting/Sports





#### Definite Bookings - Leisure

FY 2019 Leisure booking and room nights included FIT business which is not being included in the FY 2020 numbers.



## Definite Bookings - All Sales



Source: Coastal Mississippi

Leads Issued - Meetings/Sports

Potential Room Nights





#### Leads Issued - Leisure



#### **