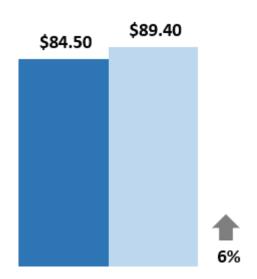

2019 over September 2020



Fiscal Year To Date

October-September



September

---2018 <del>---</del>2019 <del>---</del>2020

#### Casino Rooms Occupied



September 2019 over September 2020



Fiscal Year To Date
October-September





## All Rooms Sold/Occupied



September 2019 over September 2020



#### Occupancy Tax Receipts





#### Non-Casino Occupancy



September 2019 over September 2020



Fiscal Year To Date

October-September



September

---2018 <del>---</del>2019 <del>---</del>2020

## Casino Occupancy



September 2019 over September 2020



Fiscal Year To Date





#### All Occupancy



September 2019 over September 2020



Fiscal Year To Date
October-September



---2018 ---2019 ---2020



#### Non-Casino ADR



September 2019 over September 2020



#### Casino ADR



September 2019 over September 2020







#### All ADR



September 2019 over September 2020







#### Gaming Revenue



Source: MS Gaming Commission

# Sports Betting TATOGORG

The Secret Coast



<sup>\*</sup> Sports Betting began September 2018

# Leisure & Hospitality Jobs

32,775



32,710 28,234 2019 (14%)2020 **Fiscal Year To Date** October-August



Yearly numbers reflect an average of all months in the FY.



# Definite Bookings - Meeting/Sports





#### Definite Bookings - Leisure

FY 2019 Leisure booking and room nights included FIT business which is not being included in the FY 2020 numbers.



## Definite Bookings - All Sales



Source: Coastal Mississippi

Leads Issued - Meetings/Sports

Potential Room Nights





#### Leads Issued - Leisure



#### **Potential Room Nigh