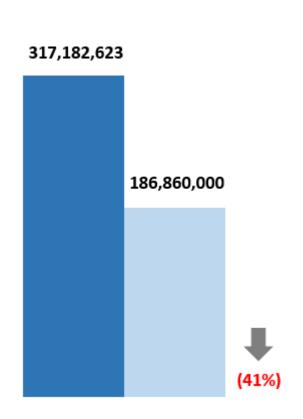

#### ----FY 2019 -----FY 2020 September 378 53 196 FY 2019 (98%)FY 2020 (48%)**Fiscal Year To Date Sept 2019 over Sept 2020** October-September