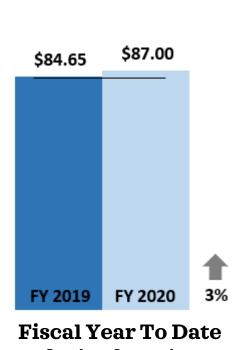

ar To Date

October-September



September

---2018 <del>---</del>2019 <del>---</del>2020

#### Casino Rooms Occupied



September 2019 over September 2020



Fiscal Year To Date
October-September





## All Rooms Sold/Occupied



September 2019 over September 2020



#### Occupancy Tax Receipts





#### Non-Casino Occupancy



September 2019 over September 2020



Fiscal Year To Date

October-September



September

---2018 <del>---</del>2019 <del>---</del>2020

## Casino Occupancy



September 2019 over September 2020



Fiscal Year To Date





#### All Occupancy



September 2019 over September 2020



Fiscal Year To Date
October-September



---2018 ---2019 ---2020



#### Non-Casino ADR



September 2019 over September 2020



#### Casino ADR



September 2019 over September 2020







#### All ADR



September 2019 over September 2020







#### Gaming Revenue



Source: MS Gaming Commission

# Sports Betting TATOGORG

The Secret Coast



<sup>\*</sup> Sports Betting began September 2018

# Leisure & Hospitality Jobs

32,775



32,710 28,234 2019 (14%)2020 **Fiscal Year To Date** October-August



Yearly numbers reflect an average of all months in the FY.



# Definite Bookings - Meeting/Sports





#### Definite Bookings - Leisure

FY 2019 Leisure booking and room nights included FIT business which is not being included in the FY 2020 numbers.



## Definite Bookings - All Sales



Source: Coastal Mississippi

Leads Issued - Meetings/Sports

Potential Room Nights





#### Leads Issued - Leisure



#### **Potential Room Nights**



#### Leads Issued - All Sales