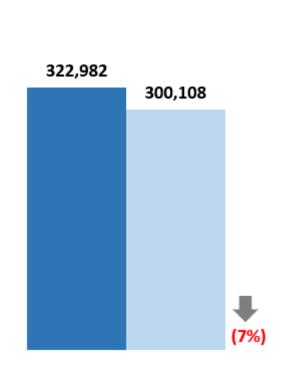

# COASTAL MISSISSIPPI The Secret Coast

- Key Performance indicators
- September 2020



#### Non-Casino Rooms Sold



September 2019 over September 2020



Fiscal Year To Date

October-September



September

---2018 <del>---</del>2019 <del>---</del>2020

#### Casino Rooms Occupied



September 2019 over September 2020



Fiscal Year To Date
October-September





## All Rooms Sold/Occupied



September 2019 over September 2020



#### Occupancy Tax Receipts





#### Non-Casino Occupancy



September 2019 over September 2020



Fiscal Year To Date

October-September



September

---2018 <del>---</del>2019 <del>---</del>2020

## Casino Occupancy



September 2019 over September 2020



Fiscal Year To Date





#### All Occupancy



September 2019 over September 2020



Fiscal Year To Date
October-September



---2018 ---2019 ---2020



#### Non-Casino ADR



September 2019 over September 2020



#### Casino ADR



September 2019 over September 2020







#### All ADR



September 2019 over September 2020







#### Gaming Revenue



Source: MS Gaming Commission

# Sports Betting TATOGORG

The Secret Coast



<sup>\*</sup> Sports Betting began September 2018

# Leisure & Hos