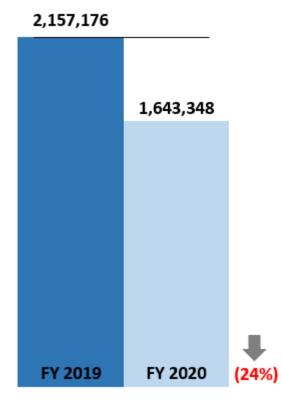

#### Casino Rooms Occupied

September 2019 over September 2020

Fiscal Year To Date
October-September