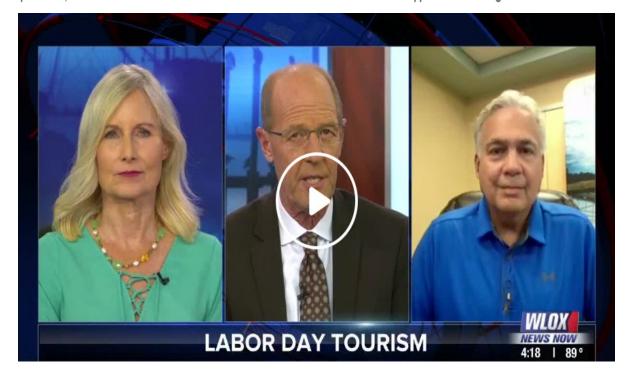

#### Coastal Mississippi ready for Labor Day Weekend visitors

Labor Day Weekend gets underway starting Friday, which marks the unofficial end of the summer tourism season. With the pandemic, it's been a summer like none other. Here to talk about it is Coastal Mississippi CEO Milton Segarra.

Coastal Mississippi tourism survives summer of COVID

"We have seen that the number of visitors, occupancy, and economic impact has been much better than what we expected and forecasted back in March and April this year," Segarra said.