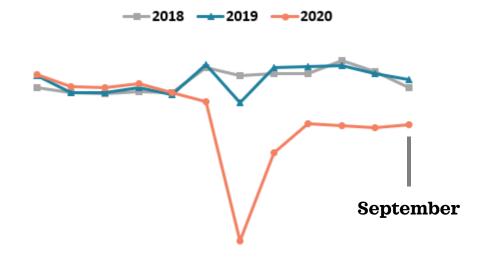

#### Casino Rooms Occupied

September 2019 over September 2020

Fiscal Year To Date
October-September