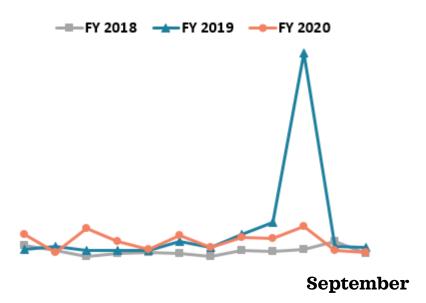

#### Non-Casino Rooms Sold

September 2019 over September 2020

Fiscal Year To Date

October-September

September

---2018 <del>---</del>2019 <del>---</del>2020

#### Non-Casino Occupancy

September 2019 over September 2020

Fiscal Year To Date

October-September

September

---2018 <del>---</del>2019 <del>---</del>2020