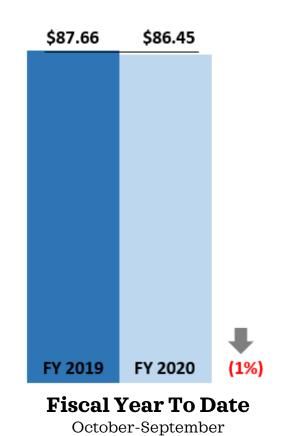

#### Casino Rooms Occupied

September 2019 over September 2020

Fiscal Year To Date
October-September

## Casino Occupancy

September 2019 over September 2020

Fiscal Year To Date