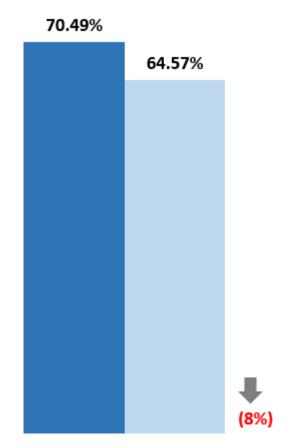

# COASTAL MISSISSIPPI The Secret Coast

- Key Performance indicators
- September 2020



#### Non-Casino Rooms Sold



September 2019 over September 2020



Fiscal Year To Date

October-September



September

---2018 <del>---</del>2019 <del>---</del>2020

#### Casino Rooms Occupied



September 2019 over September 2020



Fiscal Year To Date
October-September





## All Rooms Sold/Occupied



September 2019 over September 2020



#### Occupancy Tax Receipts





#### Non-Casino Occupancy



September 2019 over September 2020



Fiscal Year To Date

October-September



September

---2018 <del>---</del>2019 <del>---</del>2020

## Casino Occupancy



September 2019 over September 2020



Fiscal Year To Date





#### All Occupancy



September 2019 over September 2020



Fiscal Year To Date
October-September



---2018 ---2019 ---2020



#### Non-Casino ADR



September 2019 over September 2020



#### Casino ADR



September 2019 over September 2020







#### All ADR



September 2019 over September 2020







#### Gaming Revenue



Source: MS Gaming Commission

# Sports Betting TATOGORG

The Secret Coast



<sup>\*</sup> Sports Betting began September 2018

# Leisure & Hospitality Jobs

32,775



32,710 28,234 2019 (14%)2020 **Fiscal Year To Date** October-August



Yearly numbers reflect an average of all months in the FY.



# Definite Bookings - Meeting/Sports





#### Definite Bookings - Leisure

FY 2019 Leisure booking and room nights included FIT business which is not being included in the FY 2020 numbers