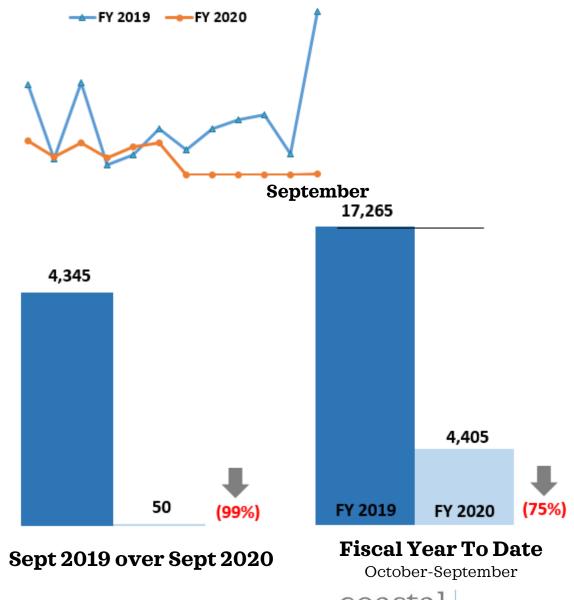

ember 2019 over September 2020







#### All ADR



September 2019 over September 2020







#### Gaming Revenue



Source: MS Gaming Commission

# Sports Betting TATOGORG

The Secret Coast



<sup>\*</sup> Sports Betting began September 2018

# Leisure & Hospitality Jobs

32,775



32,710 28,234 2019 (14%)2020 **Fiscal Year To Date** October-August



Yearly numbers reflect an average of all months in the FY.



# Definite Bookings - Meeting/Sports





#### Definite Bookings - Leisure

FY 2019 Leisure booking and room nights included FIT business which is not being included in the FY 2020 numbers.



## Definite Bookings - All Sales



Source: Coastal Mississippi

Leads Issued - Meetings/Sports

Potential Room Nights





#### Leads Issued - Leisure



#### **Potential Room Nights**



#### Leads Issued - All Sales

#### ----FY 2019 -----FY 2020 September 378 53 196 FY 2019 (98%)FY 2020 (48%)**Fiscal Year To Date Sept 2019 over Sept 2020** October-September

#### **Potential Room Nights**



#### **Convention Center Leads**



September 2019 over September 2020







## **Pace Report**





#### Pace Report - Pipeline





#### Google Analytics - Users

#### Traffic Analysis:

- Overall traffic decreased by 28% in September, compared to last year. Social sessions were up YoY, but all other channels saw declines compared to 2019.
- Organic sessions were up 7%



September 2019 over September 2020



Fiscal Year To Date
October-September





Source: Google Analytics

## Site Engagement

A snapshot of actions taken by visitors to our site. Newsletter sign up allows us t