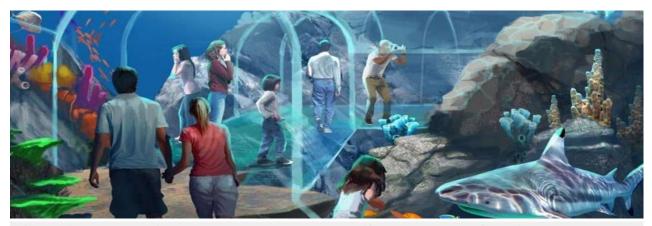

#### Window to the Waters

After much anticipation, the Mississippi Aquarium opens in Gulfport on a very significant date.

Building an aquarium containing 80,000 square feet of indoor and outdoor exhibits on almost six acres can be quite an undertaking. Add a June tropical storm and an ongoing pandemic to the mix and delays are bound to happen.

The Mississippi Aquarium in Gulfport, after a few setbacks, finally opened on Aug. 29. And it wasn't a date taken lightly.

"We picked that date because it's meant to be a symbol of rebirth,"

In the center of "Aquatic Wonders" lies the 360-degree acrylic tunnel where visitors literally walk on water.

"You'll be able to see the fish seven feet below you," Caranna says. "It's the only suspended tunnel in the United States."

On the ground floor, with its dreamy floors painted with waves of blues and browns, visitors may peep through windows to spotlight different types of fish, such as eels and sharks. Habitats were built to