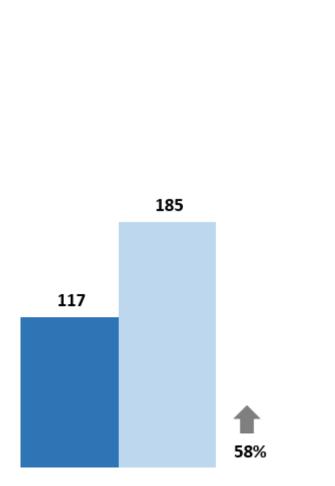

#### Number of Articles

Decrease in Articles and Impressions attributed to the heightened coverage (regional, national, top-tier outlets) in 2019 re: Harmful Algal Bloom/Freshwater Intrusion.

September 2019 over September 2020