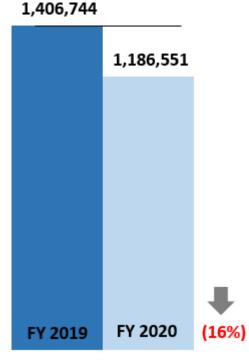

# Leisure & Hospitality Jobs

32,775

32,710 28,234 2019 (14%)2020 **Fiscal Year To Date** October-August

Yearly numbers reflect an average of all months in the FY.