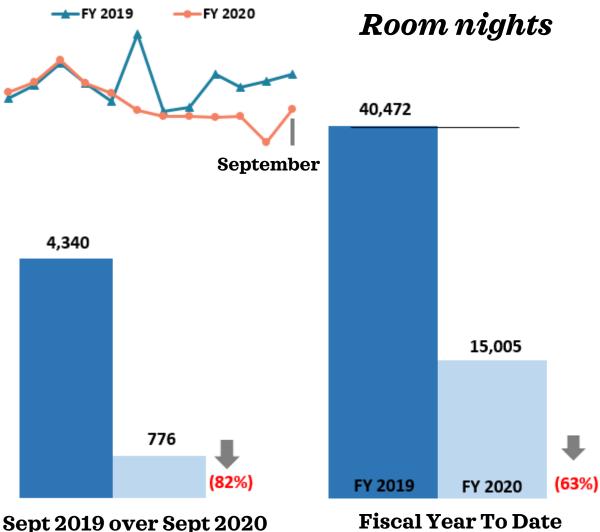

#### Non-Casino Rooms Sold

September 2019 over September 2020

Fiscal Year To Date

October-September

September

---2018 <del>---</del>2019 <del>---</del>2020

#### Casino Rooms Occupied

September 2019 over September 2020

Fiscal Year To Date
October-September

## All Rooms Sold/Occupied

September 2019 over September 2020