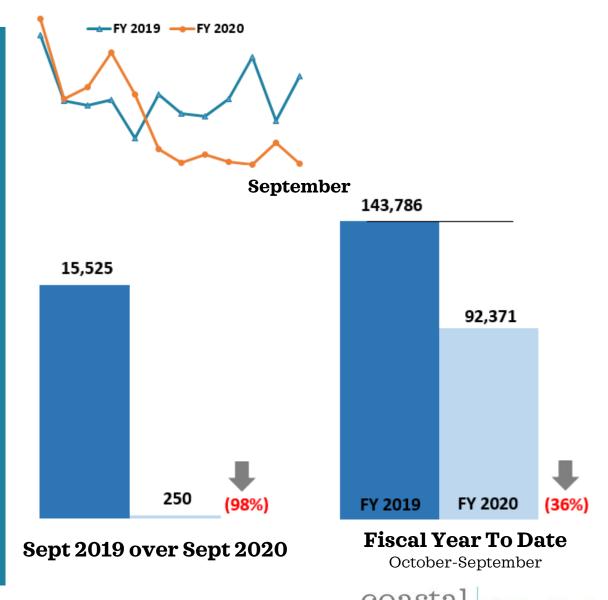

## Definite Bookings - All Sales

Source: Coastal Mississippi

Leads Issued - Meetings/Sports

Potential Room Nights

#### **Convention Center Leads**

September 2019 over September 2020