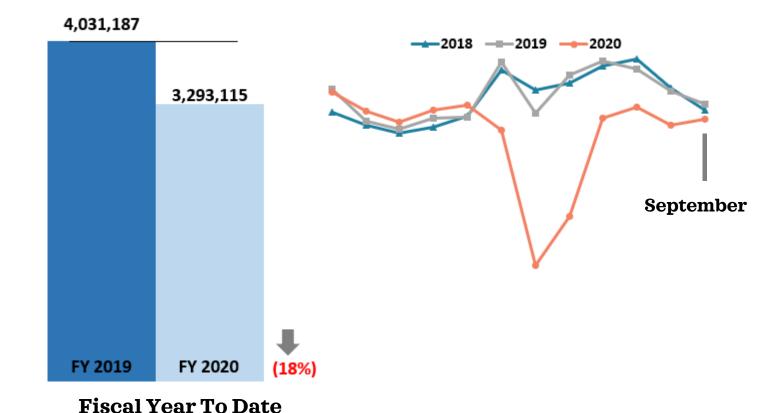

#### All Occupancy

September 2019 over September 2020

Fiscal Year To Date
October-September

---2018 ---2019 ---2020