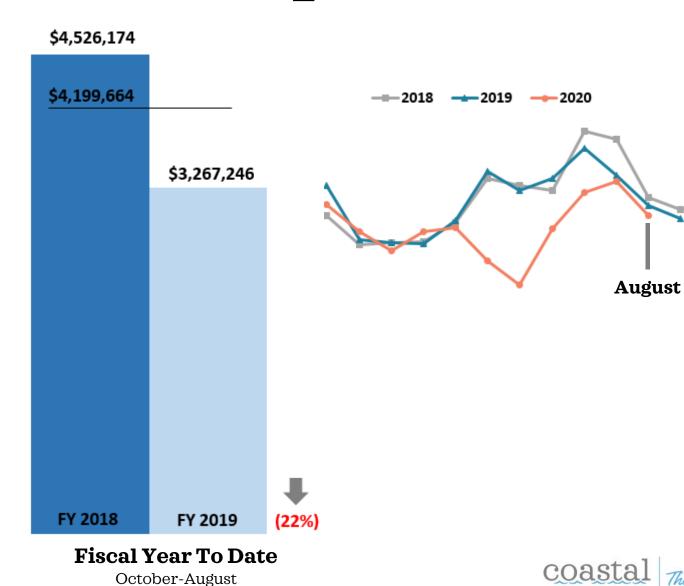

# COASTAL MISSISSIPPI The Secret Coast

- Key Performance indicators
- September 2020



#### Non-Casino Rooms Sold



September 2019 over September 2020



Fiscal Year To Date

October-September



September

---2018 <del>---</del>2019 <del>---</del>2020

#### Casino Rooms Occupied



September 2019 over September 2020



Fiscal Year To Date
October-September





## All Rooms Sold/Occupied



September 2019 over September 2020



#### Occupancy Tax Receipts





#### Non-Casino Occupancy



September 2019 over September 2020



Fiscal Year To Date

October-September



September

---2018 <del>---</del>2019 <del>---</del>2020

## Casino Occupancy



September 2019 over September 2020



Fiscal Year To Date





#### All Occupancy



September 2019 over September 2020



Fiscal Year To Date
October-September



---2018 ---2019 ---2020



#### Non-Casino ADR



September 2019 over September 2020



#### Casino ADR



September 2019 over September 2020







#### All ADR



September 2019 over September 2020







#### Gaming Revenue



Source: MS Gaming Commission

# Sports Betting TATOGORG

The Secret Coast



<sup>\*</sup> Sports Betting began September 2018

# Leisure & Hospitality Jobs

32,775



32,710 28,234 2019 (14%)2020 **Fiscal Year To