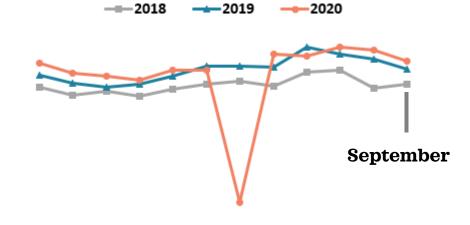

To Date

October-September



September

---2018 <del>---</del>2019 <del>---</del>2020

#### Casino Rooms Occupied



September 2019 over September 2020



Fiscal Year To Date
October-September





## All Rooms Sold/Occupied



September 2019 over September 2020



#### Occupancy Tax Receipts





#### Non-Casino Occupancy



September 2019 over September 2020



Fiscal Year To Date

October-September



September

---2018 <del>---</del>2019 <del>---</del>2020

## Casino Occupancy



September 2019 over September 2020



Fiscal Year To Date





#### All Occupancy



September 2019 over September 2020



Fiscal Year To Date
October-September



---2018 ---2019 ---2020



#### Non-Casino ADR



September 2019 over September 2020



#### Casino ADR



September 2019 over September 2020







#### All ADR



September 2019 over September 2020







#### Gaming Revenue



Source: MS Gaming Commission

# Sports Betting TATOGORG

The Secret Coast



<sup>\*</sup> Sports Betting began September 2018

# Leisure & Hospitality Jobs

32,775



32,710 28,234 2019 (14%)2020 **Fiscal Year To Date** October-August



Yearly numbers reflect an average of all months in the FY.



# Definite Bookings - Meeting/Sports





#### Definite Bookings - Leisure

FY 2019 Leisure booking and room nights included FIT business which is not being included in the FY 2020 numbers.



## Definite Bookings - All Sales



Source: Coastal Mississippi

Leads Issued - Meetings/Sports

Potential Room Nights





#### Leads Issued - Leisure



#### **Potential Room Nights**



#### Leads Issued - All Sales

#