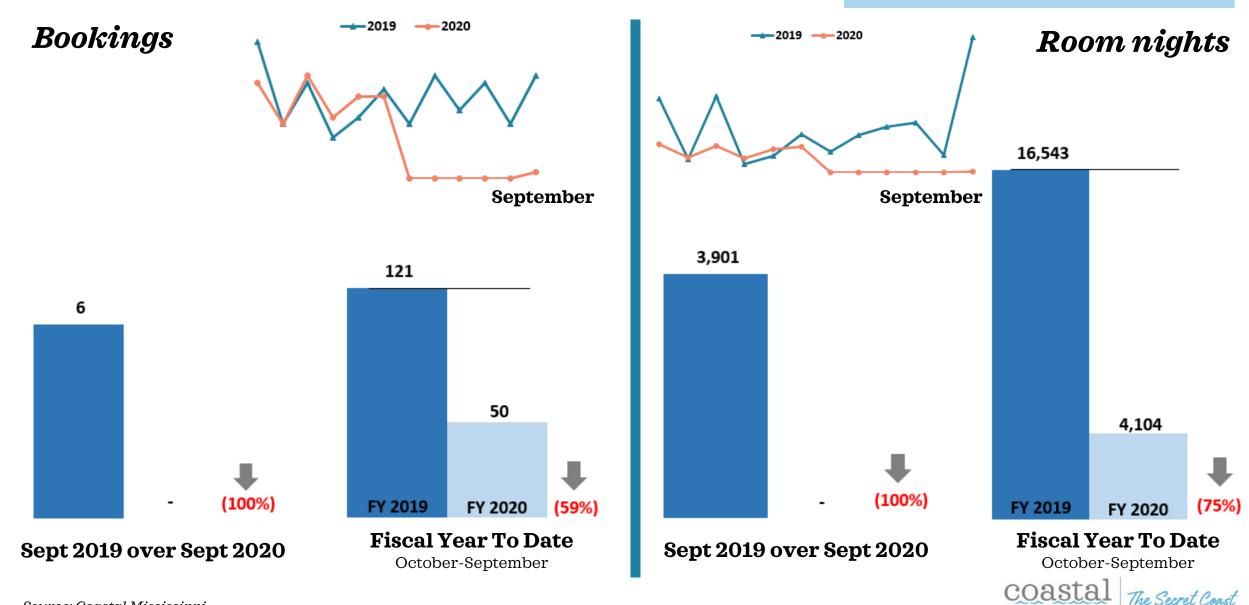

# Definite Bookings - Meeting/Sports

## Definite Bookings - All Sales

Source: Coastal Mississippi

Leads Issued - Meetings/Sports

Potential Room Nights