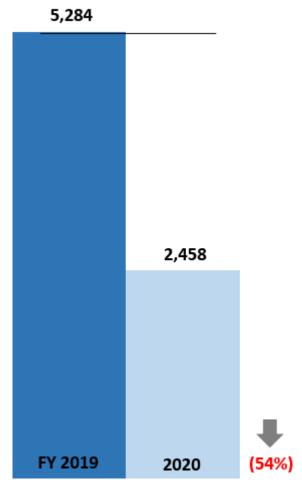

# Leisure & Hospitality Jobs

32,775

32,710 28,234 2019 (14%)2020 **Fiscal Year To Date** October-August

Yearly numbers reflect an average of all months in the FY.