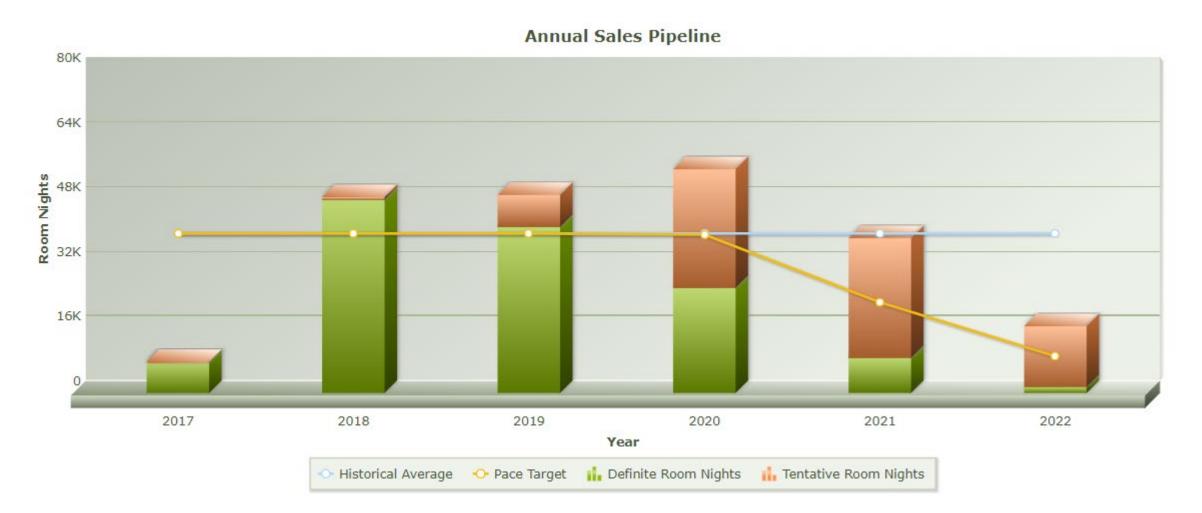

ober-August



Yearly numbers reflect an average of all months in the FY.



# Definite Bookings - Meeting/Sports





#### Definite Bookings - Leisure

FY 2019 Leisure booking and room nights included FIT business which is not being included in the FY 2020 numbers.



## Definite Bookings - All Sales



Source: Coastal Mississippi

Leads Issued - Meetings/Sports

Potential Room Nights





#### Leads Issued - Leisure



#### **Potential Room Nights**



#### Leads Issued - All Sales

#### ----FY 2019 -----FY 2020 September 378 53 196 FY 2019 (98%)FY 2020 (48%)**Fiscal Year To Date Sept 2019 over Sept 2020** October-September

#### **Potential Room Nights**



#### **Convention Center Leads**



September 2019 over September 2020







## **Pace Report**





#### Pace Report - Pipeline





#### Google Analytics - Users

#### Traffic Analysis:

- Overall traffic decreased by 28% in September, compared to last year. Social sessions were up YoY, but all other channels saw declines compared to 2019.
- Organic sessions were up 7%



September 2019 over September 2020



Fiscal Year To Date
October-September





Source: Google Analytics

## Site Engagement

A snapshot of actions taken by visitors to our site. Newsletter sign up allows us the opportunity to engage with users based on their interests.

| FY 2020                                   | Oct | Nov | Dec | Jan | Feb | Mar | Apr | May | Jun | Jul | Aug | Sep |
|-------------------------------------------|-----|-----|-----|-----|-----|-----|-----|-----|-----|-----|-----|-----|
| Newsletter Signup