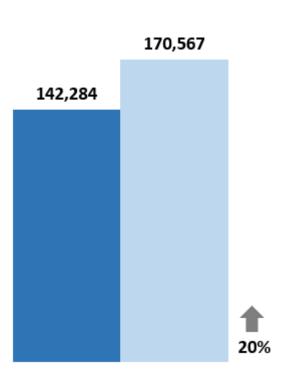

#### Casino Rooms Occupied

September 2019 over September 2020

Fiscal Year To Date
October-September