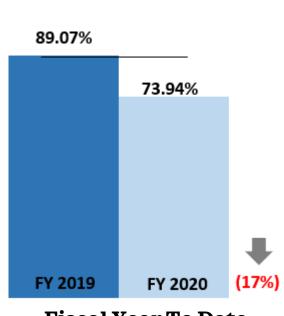

#### All Occupancy

September 2019 over September 2020

Fiscal Year To Date
October-September

---2018 ---2019 ---2020