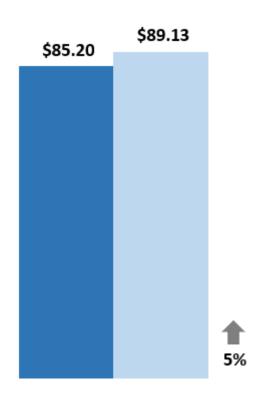

September 2020



#### Non-Casino Rooms Sold



September 2019 over September 2020



Fiscal Year To Date

October-September



September

---2018 <del>---</del>2019 <del>---</del>2020

#### Casino Rooms Occupied



September 2019 over September 2020



Fiscal Year To Date
October-September





## All Rooms Sold/Occupied



September 2019 over September 2020



#### Occupancy Tax Receipts





#### Non-Casino Occupancy



September 2019 over September 2020



Fiscal Year To Date

October-September



September

---2018 <del>---</del>2019 <del>---</del>2020

## Casino Occupancy



September 2019 over September 2020



Fiscal Year To Date





#### All Occupancy



September 2019 over September 2020



Fiscal Year To Date
October-September



---2018 ---2019 ---2020



#### Non-Casino ADR



September 2019 over September 2020



#### Casino ADR



September 2019 over September 2020







#### All ADR



September 2019 over September 2020







#### Gaming Revenue



Source: MS Gaming Commission

# Sports Betting TATOGORG

The Secret Coast



<sup>\*</sup> Sports Betting began September 2018

# Leisure & Hospitality Jobs

32,775



32,710 28,234 2019 (14%)2020 **Fiscal Year To Date** October-August



Yearly numbers reflect an average of all months in the FY.



# Definite Bookings - Meeting/Sports





#### Definite Bookings - Leisure

FY 2019 Leisure booking and room nights included FIT business which is not being included in the FY 2020 numbers.



## Definite Bookings - All Sales



Source: Coastal Mississippi

Leads Issued - Meetings/Sports

Potential Room Nights