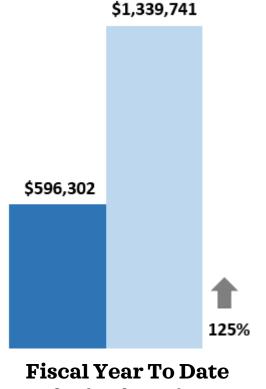

13,739 | 8,831  | 2,786 | 13,156 | 22,806 | 21,788 | 15,503 | 14,496 |
| Website referral | 19,886 | 16,651 | 23,700 | 21,985 | 38,625 | 14,639 | 4,022 | 6,780  | 14,205 | 12,991 | 9,329  | 9,592  |



#### Number of Articles

Decrease in Articles and Impressions attributed to the heightened coverage (regional, national, top-tier outlets) in 2019 re: Harmful Algal Bloom/Freshwater Intrusion.



September 2019 over September 2020



Fiscal Year To Date





#### **Impressions**

Decrease in Articles and Impressions attributed to the heightened coverage (regional, national, top-tier outlets) in 2019 re: Harmful Algal Bloom/Freshwater Intrusion.



**September 2019 over September 2020** 



**Fiscal Year To Date** 





## Advertising Value Equivalency



September 2019 over September 2020



Declining AVE numbers related to changes in the monitoring platform. Industry standards are shifting away from AVE and towards methods that focus on measuring how coverage is relevant to the brand and its goals. This is an ongoing process and we are currently exploring multiple options for how we measure success.



October-September



#### **Earned Media**

#### Content Drivers:

- COVID-19
- Hurricane Season
- Development
- Fall Getaways
- Social Distancing Getaways







#### Coastal Mississippi ready for Labor Day Weekend visitors

Labor Day Weekend gets underway starting Friday, which marks the unofficial end of the summer tourism season. With the pandemic, it's been a summer like none other. Here to talk about it is Coastal Mississippi CEO Milton Segarra.



Coastal Mississippi t