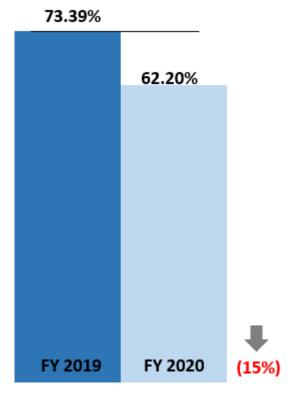

# COASTAL MISSISSIPPI The Secret Coast

- Key Performance indicators
- September 2020



#### Non-Casino Rooms Sold



September 2019 over September 2020



Fiscal Year To Date

October-September



September

---2018 <del>---</del>2019 <del>---</del>2020

#### Casino Rooms Occupied



September 2019 over September 2020



Fiscal Year To Date
October-September





## All Rooms Sold/Occupied



September 2019 over September 2020



#### Occupancy Tax Receipts





#### Non-Casino Occupancy



September 2019 over September 2020



Fiscal Year To Date

October-September



September

---2018 <del>---</del>2019 <del>---</del>2020

## Casino Occupancy



September 2019 over September 2020



Fiscal Year To Date





#### All Occupancy



September 2019 over September 2020



Fiscal Year To Date
October-September



---2018 ---2019 ---2020



#### Non-Casino ADR



September 2019 over September 2020



#### Casino ADR



September 2019 over September 2020







#### All ADR



September 2019 over September 2020







#### Gaming Revenue



Source: MS Gaming Commission

# Sports Betting TATOGORG

The Secret Coast



<sup>\*</sup> Sports Betting began September 2018

# Leisure & Hospitality Jobs

32,775



32,710 28,234 2019 (14%)2020 **Fiscal Year To Date** October-August



Yearly numbers reflect an average of all months in the FY.



# Definite Bookings - Meeting/Sports





#### Definite Bookings - Leisure

FY 2019 Leisure booking and room nights included FIT business which is not being included in the FY 2020 numbers.



## Definite Bookings - All Sales