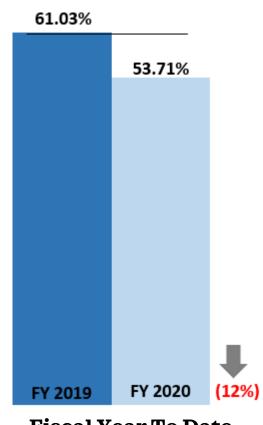

#### Casino Rooms Occupied

September 2019 over September 2020

Fiscal Year To Date
October-September