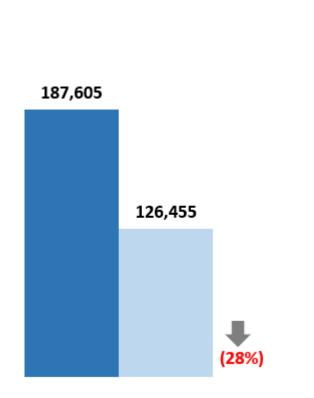

#### Traffic Analysis:

- Overall traffic decreased by 28% in September, compared to last year. Social sessions were up YoY, but all other channels saw declines compared to 2019.
- Organic sessions were up 7%