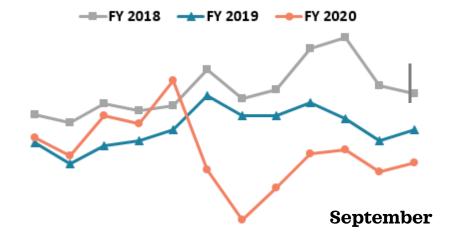

ssissippi

Leads Issued - Meetings/Sports

Potential Room Nights





#### Leads Issued - Leisure



#### **Potential Room Nights**



#### Leads Issued - All Sales

#### ----FY 2019 -----FY 2020 September 378 53 196 FY 2019 (98%)FY 2020 (48%)**Fiscal Year To Date Sept 2019 over Sept 2020** October-September

#### **Potential Room Nights**



#### **Convention Center Leads**



September 2019 over September 2020







## **Pace Report**





#### Pace Report - Pipeline





#### Google Analytics - Users

#### Traffic Analysis:

- Overall traffic decreased by 28% in September, compared to last year. Social sessions were up YoY, but all other channels saw declines compared to 2019.
- Organic sessions were up 7%



September 2019 over September 2020



Fiscal Year To Date
October-September





Source: Google Analytics

## Site Engagement

A snapshot of actions taken by visitors to our site. Newsletter sign up allows us the opportunity to engage with users based on their interests.

| FY 2020                                   | Oct | Nov | Dec | Jan | Feb | Mar | Apr | May | Jun | Jul | Aug | Sep |
|-------------------------------------------|-----|-----|-----|-----|-----|-----|-----|-----|-----|-----|-----|-----|
| Newsletter Signup                         | 140 | 140 | 135 | 193 | 210 | 131 | 66  | 98  | 122 | 213 | 190 | 190 |
| Total Active Newsletter Recipients 19,674 |     |     |     |     |     |     |     |     |     |     |     |     |
| Request the Guide                         | 226 | 192 | 204 | 563 | 478 | 209 | 225 | 582 | 719 | 624 | 581 | 548 |
| Digital Guid