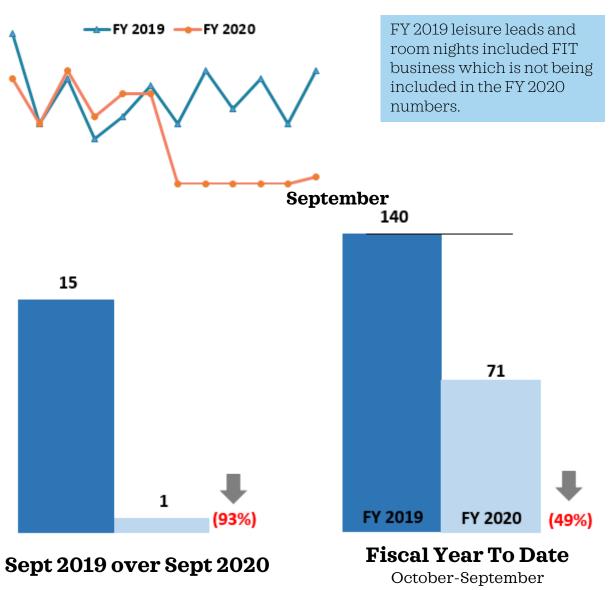

#### Definite Bookings - Leisure

FY 2019 Leisure booking and room nights included FIT business which is not being included in the FY 2020 numbers.

## Definite Bookings - All Sales

Source: Coastal Mississippi

Leads Issued - Meetings/Sports

Potential Room Nights

#### Leads Issued - Leisure