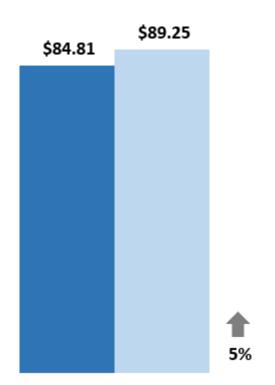

September



September

---2018 <del>---</del>2019 <del>---</del>2020

#### Casino Rooms Occupied



September 2019 over September 2020



Fiscal Year To Date
October-September





## All Rooms Sold/Occupied



September 2019 over September 2020



#### Occupancy Tax Receipts





#### Non-Casino Occupancy



September 2019 over September 2020



Fiscal Year To Date

October-September



September

---2018 <del>---</del>2019 <del>---</del>2020

## Casino Occupancy



September 2019 over September 2020



Fiscal Year To Date





#### All Occupancy



September 2019 over September 2020



Fiscal Year To Date
October-September



---2018 ---2019 ---2020



#### Non-Casino ADR



September 2019 over September 2020



#### Casino ADR



September 2019 over September 2020







#### All ADR



September 2019 over September 2020







#### Gaming Revenue



Source: MS Gaming Commission

# Sports Betting TATOGORG

The Secret Coast



<sup>\*</sup> Sports Betting began September 2018

# Leisure & Hospitality Jobs

32,775



32,710 28,234 2019 (14%)2020 **Fiscal Year To Date** October-August



Yearly numbers reflect an average of all months in the FY.



# Definite Bookings - Meeting/Sports





#### Definite Bookings - Leisure

FY 2019 Leisure booking and room nights included FIT business which is not being included in the FY 2020 numbers.



## Definite Bookings - All Sales



Source: Coastal Mississippi

Leads Issued - Meetings/Sports

Potential Room Nights





#### Leads Issued - Leisure



#### **Potential Room Nights**



#### Leads Issued - All Sales

#### ----FY 2019 --