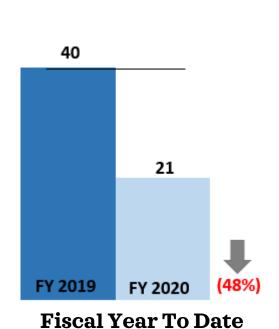

#### ----FY 2019 -----FY 2020 September 378 53 196 FY 2019 (98%)FY 2020 (48%)**Fiscal Year To Date Sept 2019 over Sept 2020** October-September