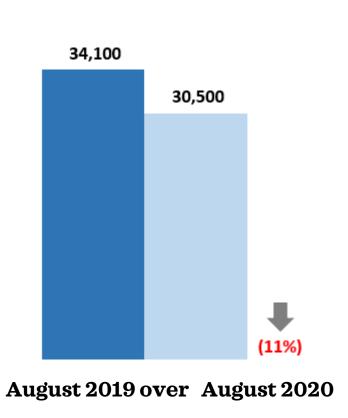

# Leisure & Hospitality Jobs

32,775

32,710 28,234 2019 (14%)2020 **Fiscal Year To Date** October-August

Yearly numbers reflect an average of all months in the FY.