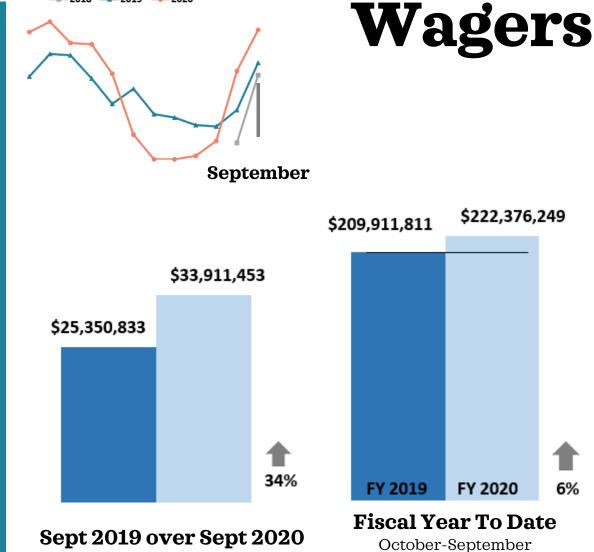

# Sports Betting TATOGORG

The Secret Coast

<sup>\*</sup> Sports Betting began September 2018