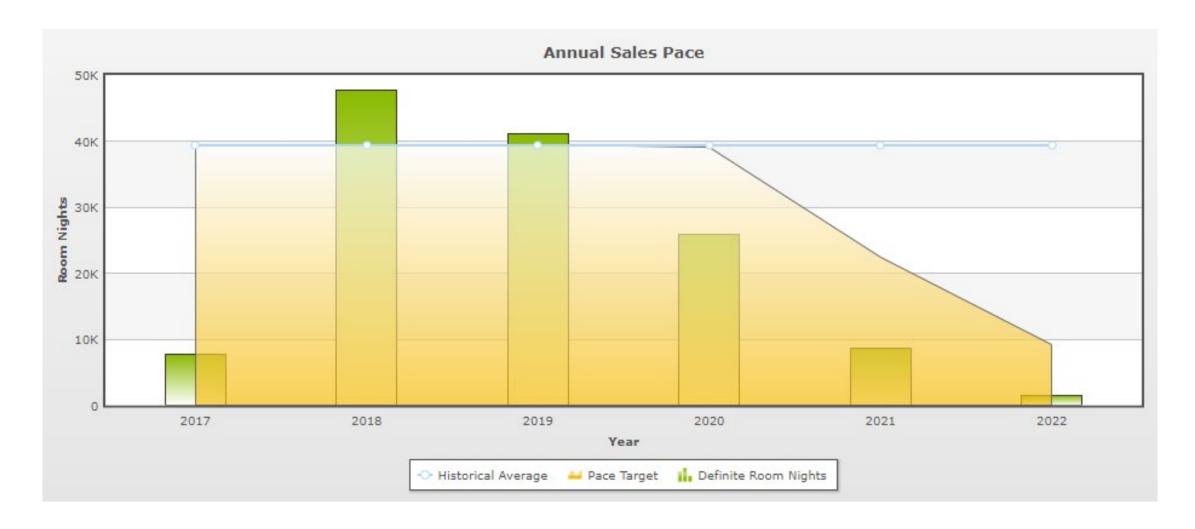

)2020 **Fiscal Year To Date** October-August



Yearly numbers reflect an average of all months in the FY.



# Definite Bookings - Meeting/Sports





#### Definite Bookings - Leisure

FY 2019 Leisure booking and room nights included FIT business which is not being included in the FY 2020 numbers.



## Definite Bookings - All Sales



Source: Coastal Mississippi

Leads Issued - Meetings/Sports

Potential Room Nights





#### Leads Issued - Leisure



#### **Potential Room Nights**



#### Leads Issued - All Sales

#### ----FY 2019 -----FY 2020 September 378 53 196 FY 2019 (98%)FY 2020 (48%)**Fiscal Year To Date Sept 2019 over Sept 2020** October-September

#### **Potential Room Nights**



#### **Convention Center Leads**



September 2019 over September 2020







## **Pace Report**





#### Pace Report - Pipeline





#### Google Analytics - Users

#### Traffic Analysis:

- Overall traffic decreased by 28% in September, compared to last year. Social sessions were up YoY, but all other channels saw declines compared to 2019.
- Organic sessions were up 7%



September 2019 over September 2020



Fiscal Year To Date
October-September





Source: Google Analytics

## Site Engagement

A snapshot of actions taken by visitors to our site. Newsletter sign up allows us the opportunity to engage with users based on their interests.

| FY 2020                                   | Oct | Nov | Dec | Jan | Feb | Mar | Apr | May | Jun | Jul | Aug | Sep |
|-------------------------------------------|-----|-----|-----|-----|-----|-----|-----|-----|-----|-----|-----|-----|
| Newslette