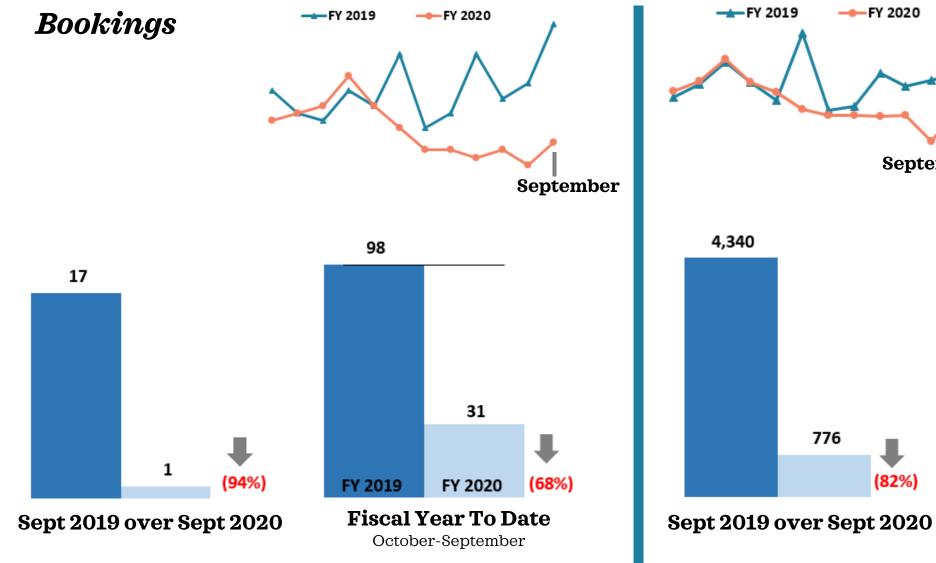

# Definite Bookings - Meeting/Sports

#### ----FY 2019 -----FY 2020 September 378 53 196 FY 2019 (98%)FY 2020 (48%)**Fiscal Year To Date Sept 2019 over Sept 2020** October-September