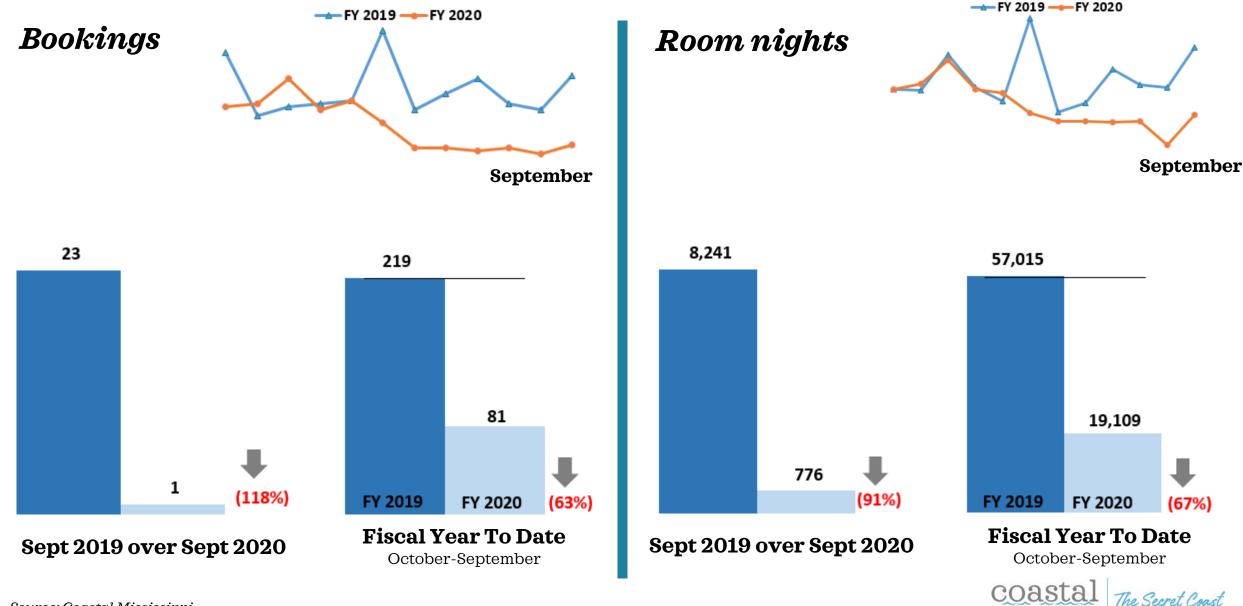

#### Definite Bookings - Leisure

FY 2019 Leisure booking and room nights included FIT business which is not being included in the FY 2020 numbers.

## Definite Bookings - All Sales

Source: Coastal Mississippi

Leads Issued - Meetings/Sports

Potential Room Nights