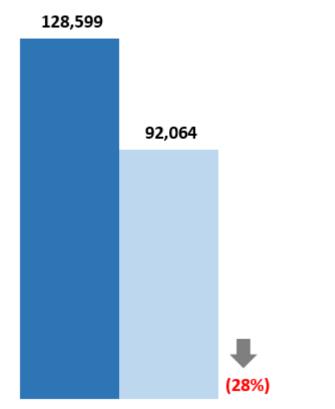

#### Traffic Analysis:

- Overall traffic decreased by 28% in September, compared to last year. Social sessions were up YoY, but all other channels saw declines compared to 2019.
- Organic sessions were up 7%

September 2019 over September 2020

Fiscal Year To Date
October-September

Source: Google Analytics