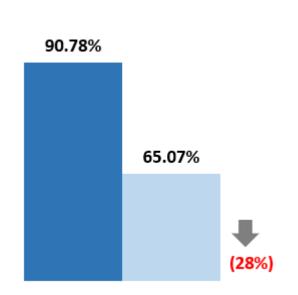

#### Casino Rooms Occupied

September 2019 over September 2020

Fiscal Year To Date
October-September

## Casino Occupancy

September 2019 over September 2020

Fiscal Year To Date