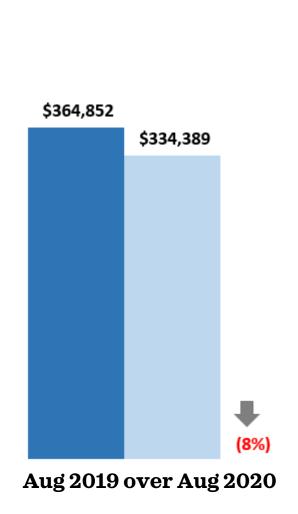

#### Non-Casino Occupancy

September 2019 over September 2020

Fiscal Year To Date

October-September

September

---2018 <del>---</del>2019 <del>---</del>2020