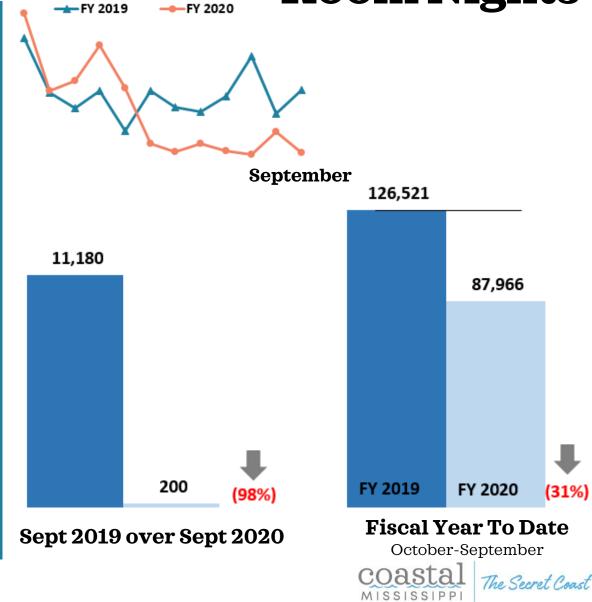

September 2019 over September 2020



#### Casino ADR



September 2019 over September 2020







#### All ADR



September 2019 over September 2020







#### Gaming Revenue



Source: MS Gaming Commission

# Sports Betting TATOGORG

The Secret Coast



<sup>\*</sup> Sports Betting began September 2018

# Leisure & Hospitality Jobs

32,775



32,710 28,234 2019 (14%)2020 **Fiscal Year To Date** October-August



Yearly numbers reflect an average of all months in the FY.



# Definite Bookings - Meeting/Sports





#### Definite Bookings - Leisure

FY 2019 Leisure booking and room nights included FIT business which is not being included in the FY 2020 numbers.



## Definite Bookings - All Sales



Source: Coastal Mississippi

Leads Issued - Meetings/Sports

Potential Room Nights





#### Leads Issued - Leisure



#### **Potential Room Nights**



#### Leads Issued - All Sales

#### ----FY 2019 -----FY 2020 September 378 53 196 FY 2019 (98%)FY 2020 (48%)**Fiscal Year To Date Sept 2019 over Sept 2020** October-September

#### **Potential Room Nights**



#### **Convention Center Leads**



September 2019 over September 2020







## **Pace Report**





#### Pace Report - Pipeline





#### Google Analytics - Users

#### Traffic Analysis:

- Overall traffic decreased by 28% in September, compared to last year. Social sessions were up YoY, but all other channels saw declines compared to 2019.
- Organic sessions were up 7%



September 2019 over September 2020



Fiscal Year To Date
October-September





Source: Google Analytics

## Site Engagement

A snapshot of acti