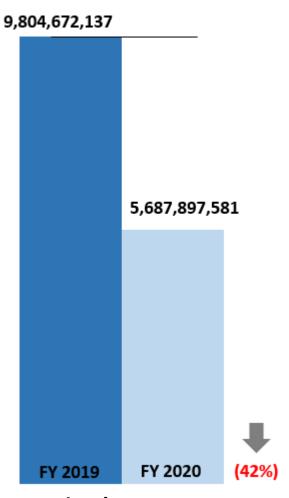

## Advertising Value Equivalency

September 2019 over September 2020

Declining AVE numbers related to changes in the monitoring platform. Industry standards are shifting away from AVE and towards methods that focus on measuring how coverage is relevant to the brand and its goals. This is an ongoing process and we are currently exploring multiple options for how we measure success.