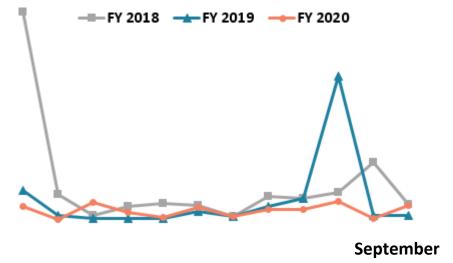

#### Casino Rooms Occupied

September 2019 over September 2020

Fiscal Year To Date
October-September

## Casino Occupancy

September 2019 over September 2020

Fiscal Year To Date