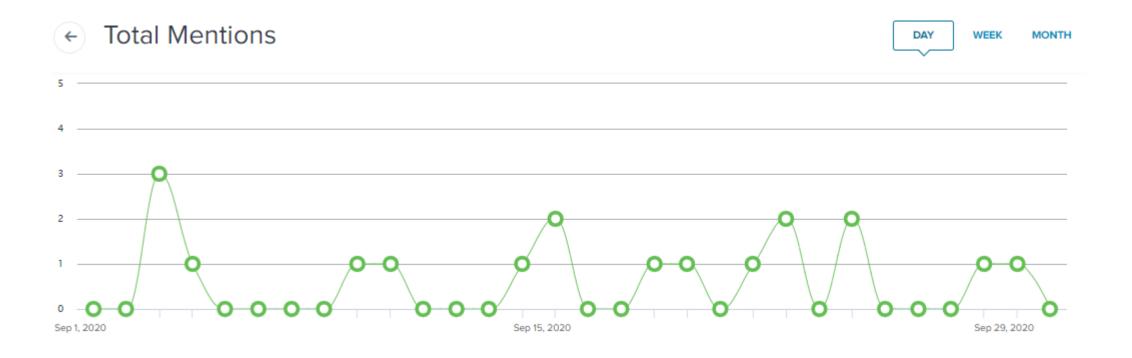

ons**

Decrease in Articles and Impressions attributed to the heightened coverage (regional, national, top-tier outlets) in 2019 re: Harmful Algal Bloom/Freshwater Intrusion.



**September 2019 over September 2020** 



**Fiscal Year To Date** 





## Advertising Value Equivalency



September 2019 over September 2020



Declining AVE numbers related to changes in the monitoring platform. Industry standards are shifting away from AVE and towards methods that focus on measuring how coverage is relevant to the brand and its goals. This is an ongoing process and we are currently exploring multiple options for how we measure success.



October-September



#### **Earned Media**

#### Content Drivers:

- COVID-19
- Hurricane Season
- Development
- Fall Getaways
- Social Distancing Getaways







#### Coastal Mississippi ready for Labor Day Weekend visitors

Labor Day Weekend gets underway starting Friday, which marks the unofficial end of the summer tourism season. With the pandemic, it's been a summer like none other. Here to talk about it is Coastal Mississippi CEO Milton Segarra.



Coastal Mississippi tourism survives summer of COVID



"We have seen that the number of visitors, occupancy, and economic impact has been much better than what we expected and forecasted back in March and April this year," Segarra said.

Mississippi Coast tourism relies on a local drive-in market, and that market did not let the pandemic slow them down.

Local Media Coverage - Assisted



# Reader's Digest

# 12 Affordable Private Travel Experiences Perfect for the Pandemic



#### Hotel Beat