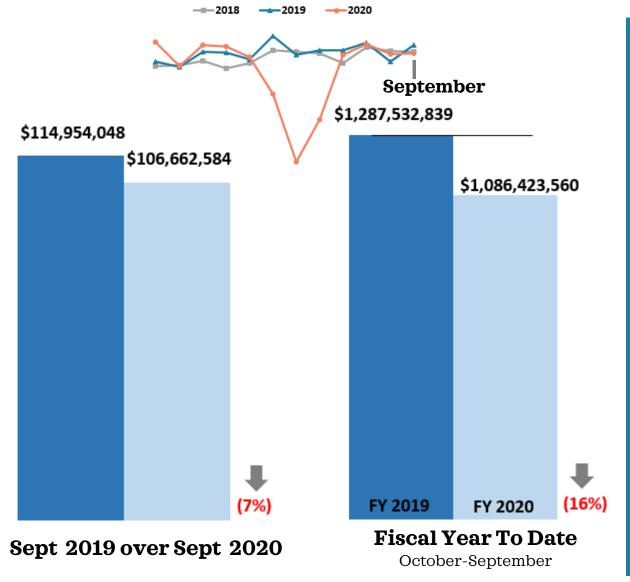

2020

#### Casino Rooms Occupied



September 2019 over September 2020



Fiscal Year To Date
October-September





## All Rooms Sold/Occupied



September 2019 over September 2020



#### Occupancy Tax Receipts





#### Non-Casino Occupancy



September 2019 over September 2020



Fiscal Year To Date

October-September



September

---2018 <del>---</del>2019 <del>---</del>2020

## Casino Occupancy



September 2019 over September 2020



Fiscal Year To Date





#### All Occupancy



September 2019 over September 2020



Fiscal Year To Date
October-September



---2018 ---2019 ---2020



#### Non-Casino ADR



September 2019 over September 2020



#### Casino ADR



September 2019 over September 2020







#### All ADR



September 2019 over September 2020







#### Gaming Revenue



Source: MS Gaming Commission

# Sports Betting TATOGORG

The Secret Coast



<sup>\*</sup> Sports Betting began September 2018

# Leisure & Hospitality Jobs

32,775



32,710 28,234 2019 (14%)2020 **Fiscal Year To Date** October-August



Yearly numbers reflect an average of all months in the FY.



# Definite Bookings - Meeting/Sports





#### Definite Bookings - Leisure

FY 2019 Leisure booking and room nights included FIT business which is not being included in the FY 2020 numbers.



## Definite Bookings - All Sales



Source: Coastal Mississippi

Leads Issued - Meetings/Sports

Potential Room Nights





#### Leads Issued - Leisure



#### **Potential Room Nights**



#### Leads Issued - All Sales

#### ----FY 2019 -----FY 2020 September 378 53 196 FY 2019 (98%)FY 2020 (48%)**Fisca