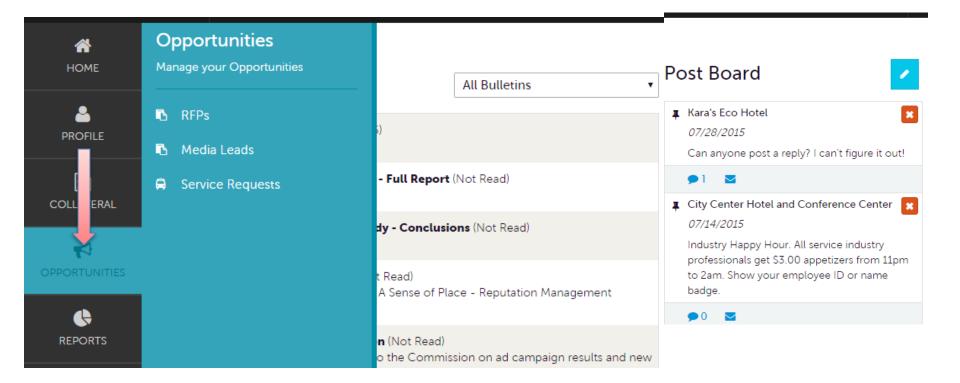

# Home Screen (Service Requests)

Clicking the **Opportunities** icon, displays options for RFPs (**LEADS**) sent by Coastal Mississippi. Opportunities are broken in to RFPs (Meeting Sales Leads), Media Leads (travel writer RFPs), Service Requests (non-room specific RFPs).

## **Opportunities – Service Requests**