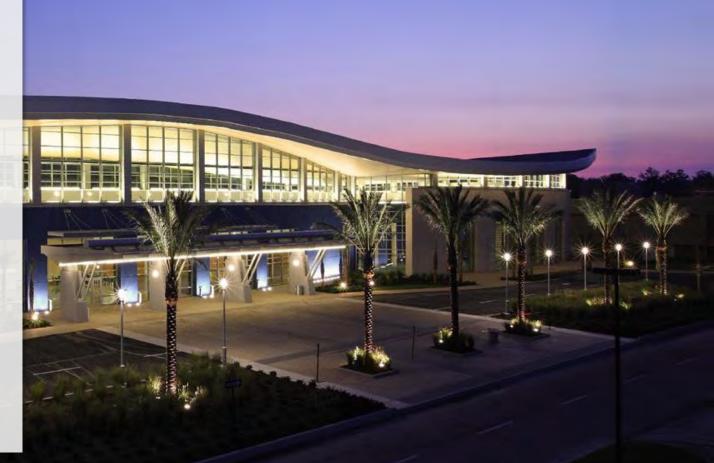

## Sports Ready FLEXIBLE VENUES

The Mississippi Coast Coliseum & Convention Center's flexible, beachfront space can be customized to suit groups of all sizes. Plus, with an abundance of multi-use sports facilities throughout the region, competitive pricing and outstanding service, we've got everything you need to make your event a game-changer.

## Key Features MISSISSIPPI COAST COLISEUM & CONVENTION CENTER

Beachfront facility

- Groups up to 6,000 people
- Located in the heart of the region
- Latest telecommunications, storage, and food & beverage capabilities by Levy Restaurants