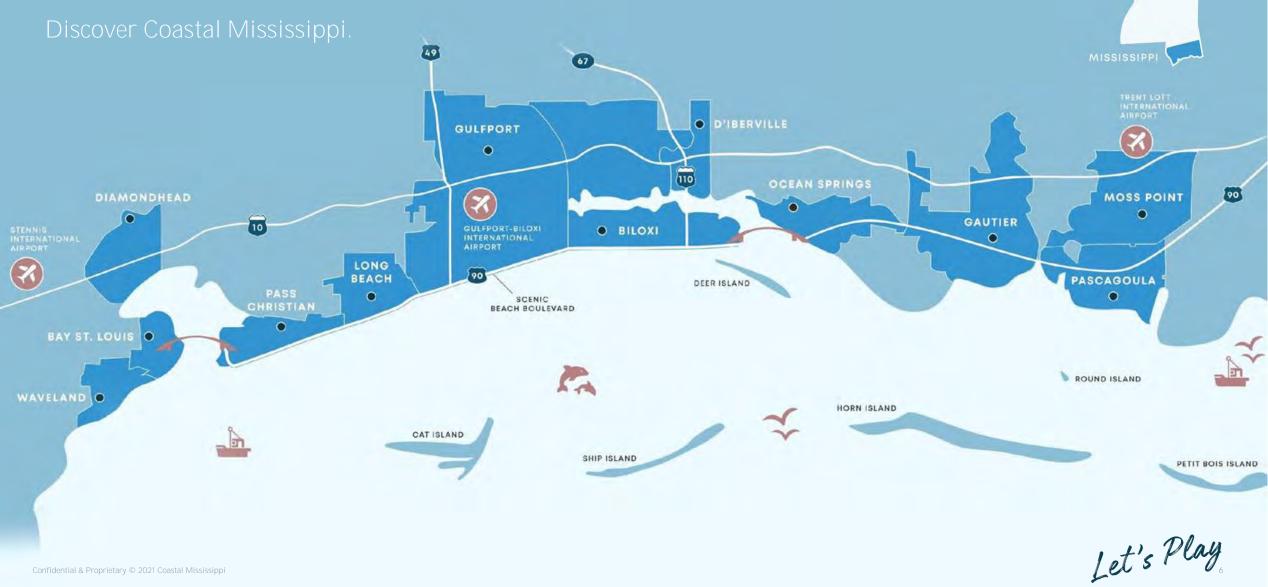

Coastal Mississippi is home to six <u>barrier islands</u>: Cat, Ship, Deer, Horn, Round, and Petit Bois.

The <u>Biloxi Shuckers</u> are a Minor League Baseball team and the Double-A Affiliate of the Milwaukee Brewers. The Shuckers currently play at <u>MGM Park</u>, which opened on June 6, 2015 in Biloxi.

#### Casinos

Our 12 luxurious casino resorts are open 24/7 for nonstop entertainment

## Get more than you bargained for in Coastal Mississippi.

12 casino resorts. Family-fun activities. 26 miles of beautiful beach views. Our accommodations and experiences will blow your participants and spectators away, without blowing their budget.

## Nearly 16,000 Hotel Rooms

### 12 Casino Resort Properties

### Nearby attractions and amenities

Let's Play

Confidential & Proprietary © 2021 Coastal Mississippi