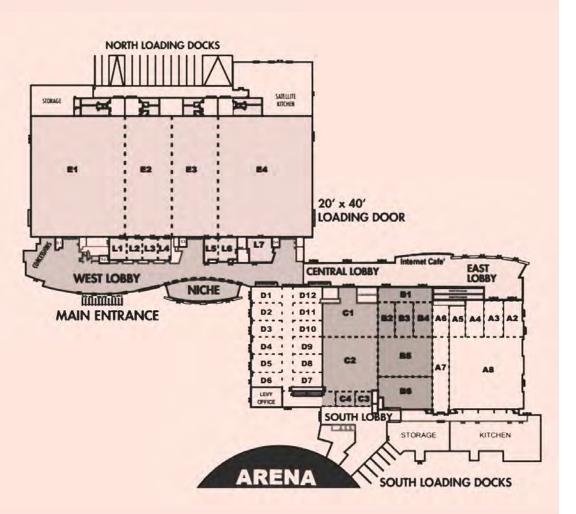

## Specifics MISSISSIPPI COAST COLISEUM AND CONVENTION CENTER

#### Exhibit Hall

- 129,000 square feet
- 7 break-out rooms
- 30-foot ceilings

West Lobby

- 17,100 square feet
- $\odot$
- Perfect for registration, continental breakfast, reception and more

East Lobby

- 13,200 square feet
- Built-in coat check or ticket counter
- Boardwalk-inspired 54' ceiling

Central Lobby

- 12,300 square feet
- East Café serves Chef's special and grilled favorites

Large door on North Wall for load-in convenience