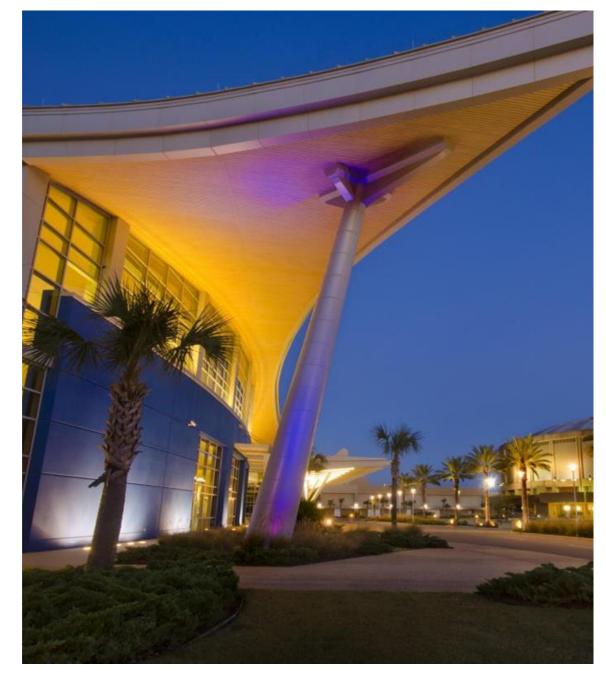

## Sports Ready FLEXIBLE VENUES

The Mississippi Coast Coliseum & Convention Center's flexible, beachfront space can be customized to suit groups of all sizes. Plus, with an abundance of multi-use sports facilities throughout the region, competitive pricing and outstanding service, we've got everything you need to make your event a game-changer.

## Key Features MISSISSIPPI COAST COLISEUM & CONVENTION CENTER

- 400,000 square feet
- Beachfront facility
- Groups up to 6,000 people
- Located in the heart of the region
- Latest telecommunications, storage, and food & beverage capabilities