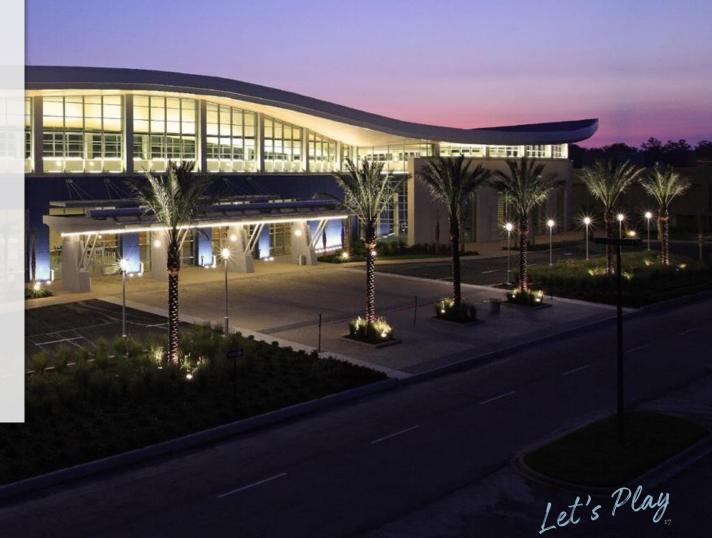

## Sports Ready FLEXIBLE VENUES

The Mississippi Coast Coliseum & Convention Center's flexible, beachfront space can be customized to suit groups of all sizes. Plus, with an abundance of multi-use sports facilities throughout the region, competitive pricing and outstanding service, we've got everything you need to make your event a game-changer.

## Key Features MISSISSIPPI COAST COLISEUM & CONVENTION CENTER

- 400,000 square feet
- Beachfront facility
- Groups up to 6,000 people
- Located in the heart of the region
- Latest telecommunications, storage, and food & beverage capabilities