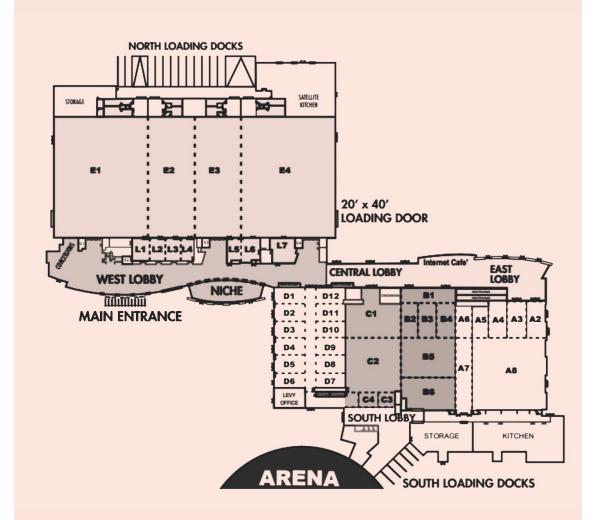

## Key Features MISSISSIPPI COAST COLISEUM & CONVENTION CENTER

- 400,000 square feet
- Beachfront facility
- Groups up to 6,000 people
- Located in the heart of the region
- Latest telecommunications, storage, and food & beverage capabilities

## Specifics MISSISSIPPI COAST COLISEUM AND CONVENTION CENTER

#### **Exhibit Hall**

- 129,000 square feet
- 7 break-out rooms
- 30-foot ceilings

#### **West Lobby**

- 17,100 square feet
- Perfect for registration, continental breakfast, reception and more

#### **East Lobby**

- 13,200 square feet
- Built-in coat check or ticket counter
- Boardwalk-inspired 54' ceiling

#### **Central Lobby**

- 12,300 square feet
- East Café serves Chef's special and grilled favorites
- Large door on North Wall for load-in convenience

Let's find the perfect option to make your teams feel at home.