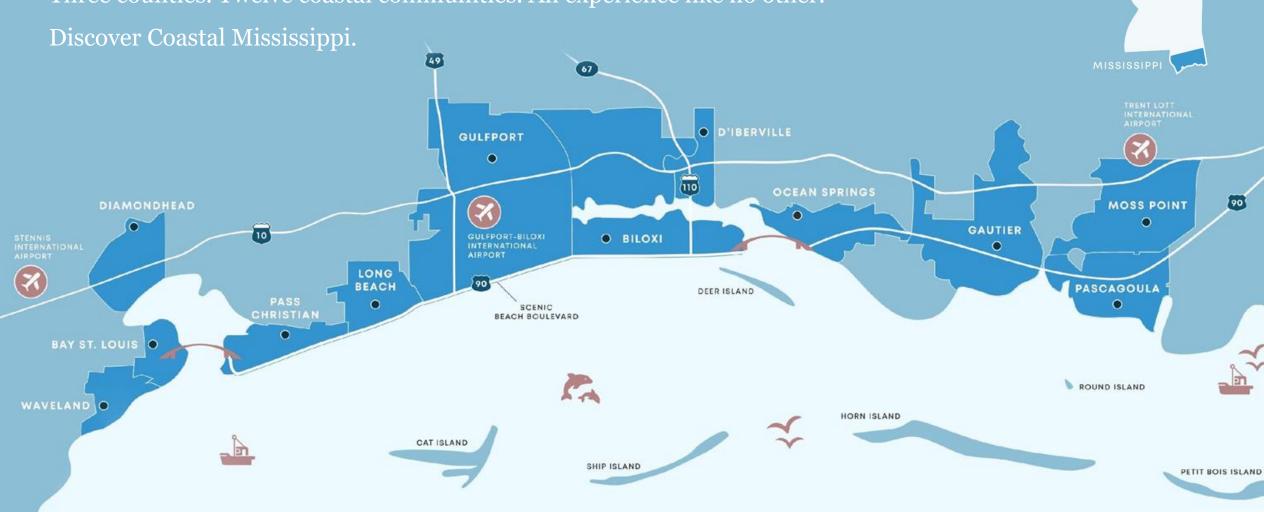

# discover the secret coast Three counties. Twelve coastal communities. An experience like no other. Discover Coastal Mississippi.

Accessible by car...

available to most major cities from <u>Gulfport-Biloxi International Airport</u>.