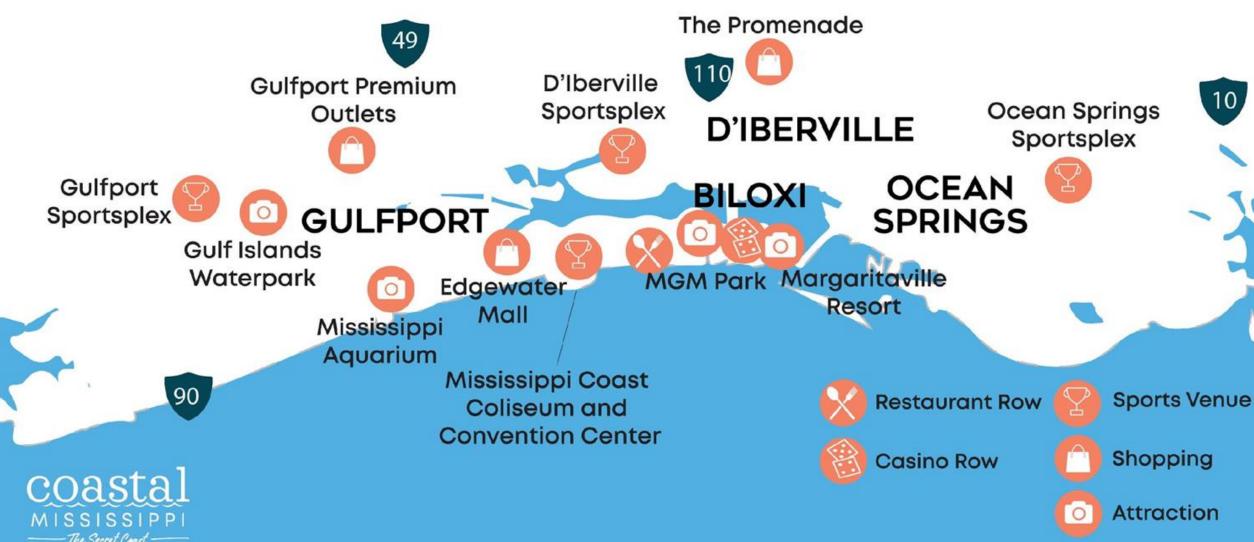

# discover the secret coast Three counties. Twelve coastal communities. An experience like no other. Discover Coastal Mississippi.

Accessible by car...

available to most major cities from <u>Gulfport-Biloxi International Airport</u>.

The Secret Coast has facilities to suit any size event, from The Mississippi Coast Coliseum and Convention Center, offering over 400,000 state-of-the-art square feet of space, to several outdoor sports complexes located throughout the area's coastal communities. Surrounding these complexes are an incredible array of accommodations, family-friendly attractions, outdoor adventures, restaurants, and shopping districts to enjoy before or after your event.