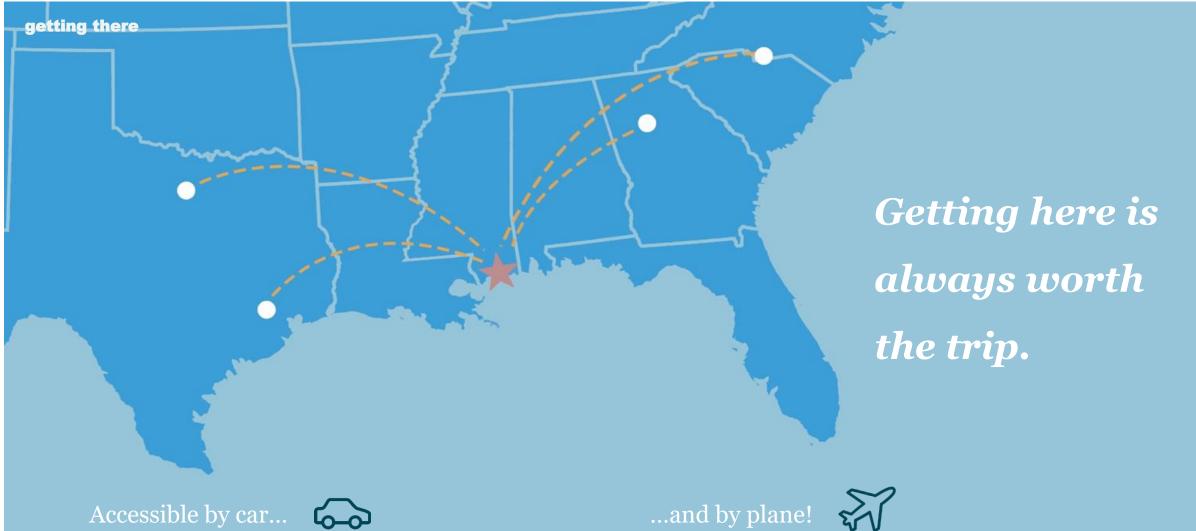

Easily accessible by plane or car, when you visit our 62-mile coastline you'll discover sandy shores, golfing greens, authentic coastal cuisine, world-class casino resorts. With a variety of flexible venues and accommodations throughout the region, you'll have everything you need to make sure your event is perfect – without breaking the bank. And with our dedicated team ready to support you through every step of the planning process, you can be confident your athletes and their fans will think so, too.

# discover the secret coast Three counties. Twelve coastal communities. An experience like no other. Discover Coastal Mississippi.

Accessible by car...

available to most major cities from <u>Gulfport-Biloxi International Airport</u>.