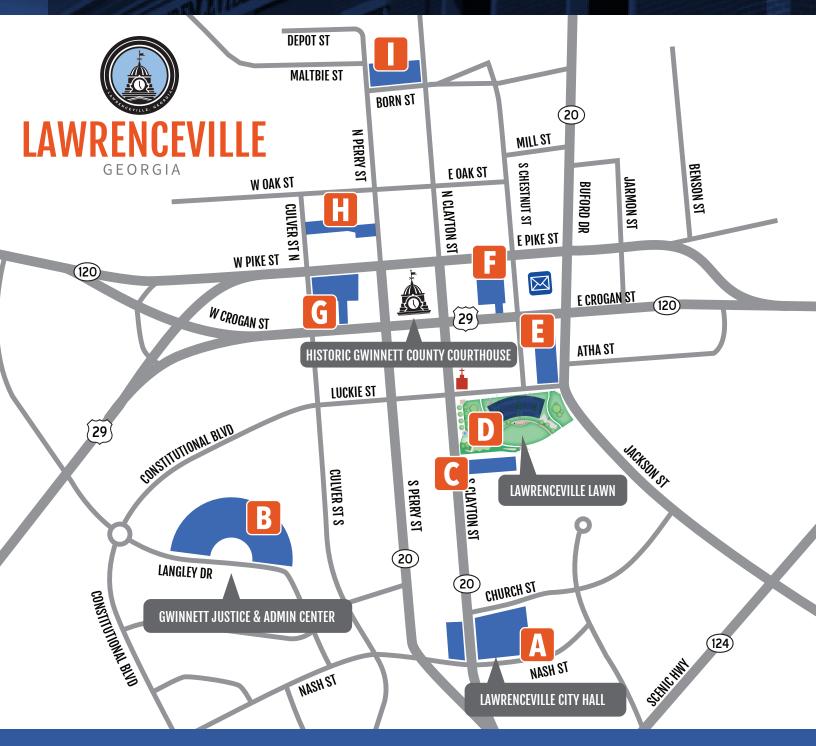

## **PARKING MAP** CITY OF LAWRENCEVILLE GA

П

WN PARKING

## **AVAILABLE PARKING**

- A Lawrenceville City Hall 70 South Clayton Street
- **B** Gwinnett Justice & Admin Center 75 Langley Drive
- C Lawrenceville Lawn (South) 353 South Clayton Street
- D Lawrenceville Lawn (North) 210 Luckie Street
- **E** Free Parking Deck 225 Luckie Street
- **F** Free Parking Deck 147 East Crogan Street
- G West Pike Street Parking 204 West Pike Street
- H North Perry Street Parking 245 North Perry Street
  - Born Street Parking 400 North Clayton Street

Additional on-street parking is available throughout the downtown area on a limited basis.