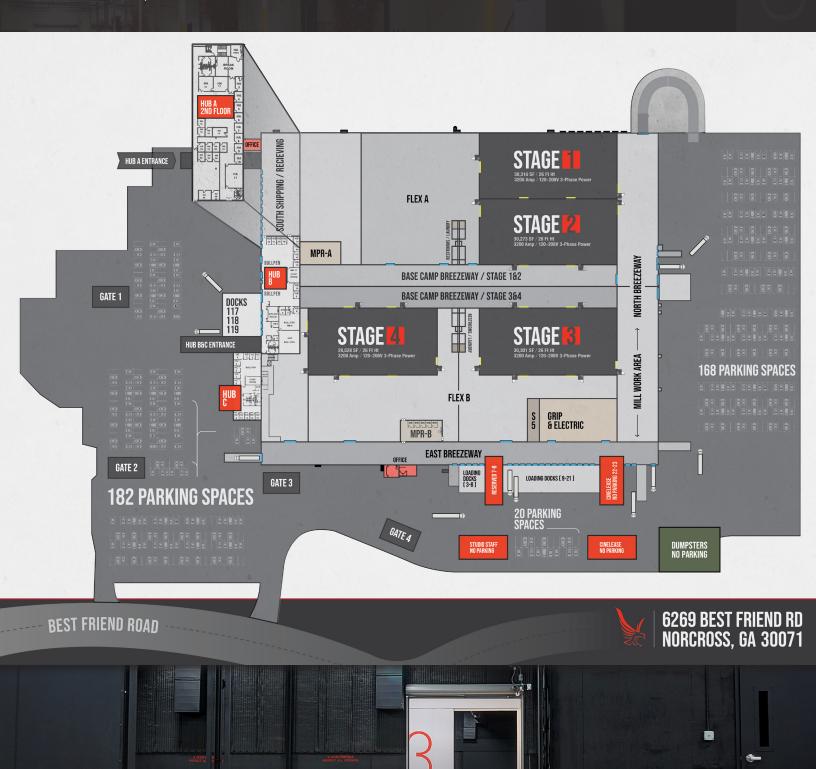

| Facility Specs            |                                              |
|---------------------------|----------------------------------------------|
| STAGE 1                   | 30,316 SF                                    |
| STAGE 2                   | 30,273 SF                                    |
| STAGE 3                   | 30,301 SF                                    |
| STAGE 4                   | 28,528 SF                                    |
| STAGE HEIGHT              | 26FT (FROM FLOOR TO BOTTOM OF STEEL GIRDERS) |
| POWER                     | 3200 AMP / 120-208V 3-PHASE FOR EACH STAGE   |
| SILENT HVAC               | 87.5 TONS FOR EACH STAGE                     |
| FLEX SPACE A              | 76,000 SF                                    |
| FLEX SPACE A (POWER)      | 400 AMP / 120-480V 3 PHASE                   |
| FLEX SPACE B              | 81,000 SF                                    |
| FLEX SPACE B (POWER)      | 100 AMP / 120-208V 3 PHASE                   |
| DOCK DOORS WITH LEVELERS  | 45 8'X10'                                    |
| DRIVE-IN DOORS WITH RAMPS | 6 20X20                                      |

### Offices

| FULLY FURNISHED VOICE/DATA READY OFFICE SPACE |       |           |
|-----------------------------------------------|-------|-----------|
|                                               | HUB A | 13,500 SF |
|                                               | HUB B | 13,878 SF |
|                                               | HUB C | 6,144 SF  |