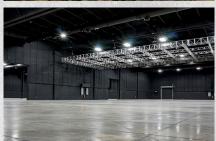

| Facility Specs            |                                              |
|---------------------------|----------------------------------------------|
| STAGE 1                   | 30,316 SF                                    |
| STAGE 2                   | 30,273 SF                                    |
| STAGE 3                   | 30,301 SF                                    |
| STAGE 4                   | 28,528 SF                                    |
| STAGE HEIGHT              | 26FT (FROM FLOOR TO BOTTOM OF STEEL GIRDERS) |
| POWER                     | 3200 AMP / 120-208V 3-PHASE FOR EACH STAGE   |
| SILENT HVAC               | 87.5 TONS FOR EACH STAGE                     |
| FLEX SPACE A              | 76,000 SF                                    |
| FLEX SPACE A (POWER)      | 400 AMP / 120-480V 3 PHASE                   |
| FLEX SPACE B              | 81,000 SF                                    |
| FLEX SPACE B (POWER)      | 100 AMP / 120-208V 3 PHASE                   |
| DOCK DOORS WITH LEVELERS  | 45 8'X10'                                    |
| DRIVE-IN DOORS WITH RAMPS | 6 20X20                                      |