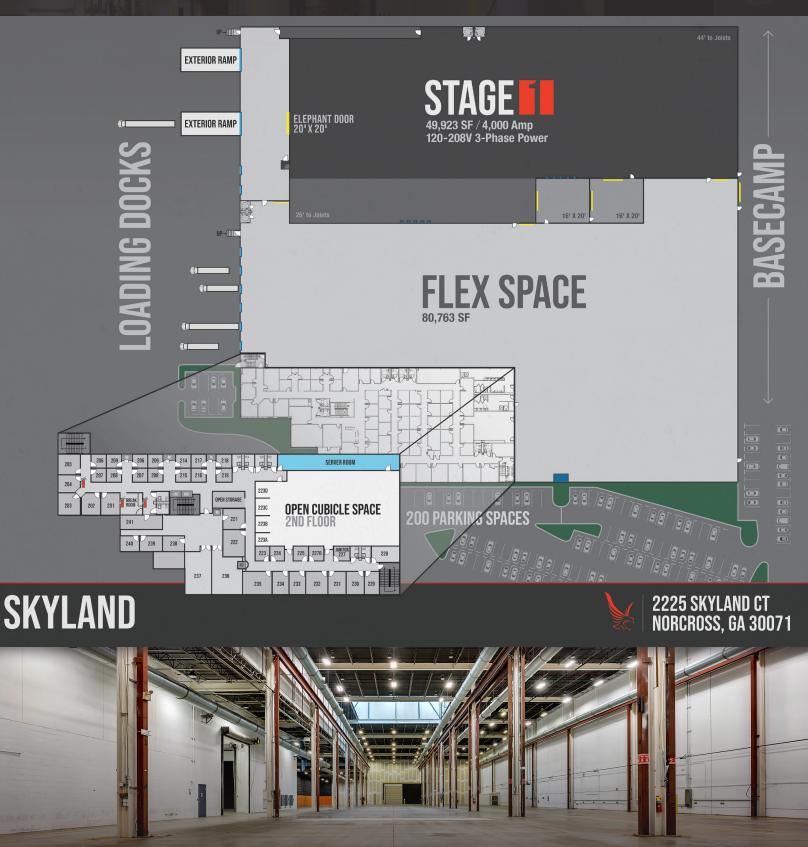

| Skyland Facility Specs      |                                                 |                                                                                                                                                                                                                                                                                                                                                                                                                                                                                                                                                                                                                                                                                                                                                                                                                                                                                                                                                                                                                                                                                                                                                                                                                                                                                                                                                                                                                                                                                                                                                                                                                                                                                                                                                                                                                                                                                                                                                                                                                                                                                                                                |
|-----------------------------|-------------------------------------------------|--------------------------------------------------------------------------------------------------------------------------------------------------------------------------------------------------------------------------------------------------------------------------------------------------------------------------------------------------------------------------------------------------------------------------------------------------------------------------------------------------------------------------------------------------------------------------------------------------------------------------------------------------------------------------------------------------------------------------------------------------------------------------------------------------------------------------------------------------------------------------------------------------------------------------------------------------------------------------------------------------------------------------------------------------------------------------------------------------------------------------------------------------------------------------------------------------------------------------------------------------------------------------------------------------------------------------------------------------------------------------------------------------------------------------------------------------------------------------------------------------------------------------------------------------------------------------------------------------------------------------------------------------------------------------------------------------------------------------------------------------------------------------------------------------------------------------------------------------------------------------------------------------------------------------------------------------------------------------------------------------------------------------------------------------------------------------------------------------------------------------------|
| STAGE 1                     | 49,923 SF                                       |                                                                                                                                                                                                                                                                                                                                                                                                                                                                                                                                                                                                                                                                                                                                                                                                                                                                                                                                                                                                                                                                                                                                                                                                                                                                                                                                                                                                                                                                                                                                                                                                                                                                                                                                                                                                                                                                                                                                                                                                                                                                                                                                |
| STAGE 1 / HEIGHT            | 26' TO 44' (FROM FLOOR TO JOISTS)               |                                                                                                                                                                                                                                                                                                                                                                                                                                                                                                                                                                                                                                                                                                                                                                                                                                                                                                                                                                                                                                                                                                                                                                                                                                                                                                                                                                                                                                                                                                                                                                                                                                                                                                                                                                                                                                                                                                                                                                                                                                                                                                                                |
| FLEX SPACE                  | 80,763 SF                                       |                                                                                                                                                                                                                                                                                                                                                                                                                                                                                                                                                                                                                                                                                                                                                                                                                                                                                                                                                                                                                                                                                                                                                                                                                                                                                                                                                                                                                                                                                                                                                                                                                                                                                                                                                                                                                                                                                                                                                                                                                                                                                                                                |
| FLEX SPACE / HEIGHT         | 26 FT                                           |                                                                                                                                                                                                                                                                                                                                                                                                                                                                                                                                                                                                                                                                                                                                                                                                                                                                                                                                                                                                                                                                                                                                                                                                                                                                                                                                                                                                                                                                                                                                                                                                                                                                                                                                                                                                                                                                                                                                                                                                                                                                                                                                |
| POWER                       | 4,000 AMP / 120-208V 3-PHASE                    |                                                                                                                                                                                                                                                                                                                                                                                                                                                                                                                                                                                                                                                                                                                                                                                                                                                                                                                                                                                                                                                                                                                                                                                                                                                                                                                                                                                                                                                                                                                                                                                                                                                                                                                                                                                                                                                                                                                                                                                                                                                                                                                                |
| SILENT HVAC                 | 100 TONS                                        |                                                                                                                                                                                                                                                                                                                                                                                                                                                                                                                                                                                                                                                                                                                                                                                                                                                                                                                                                                                                                                                                                                                                                                                                                                                                                                                                                                                                                                                                                                                                                                                                                                                                                                                                                                                                                                                                                                                                                                                                                                                                                                                                |
| ELEPHANT DOORS              | 1/20'X20' ENTERING STAGE, 2/20X20 RAMP ROLL UPS |                                                                                                                                                                                                                                                                                                                                                                                                                                                                                                                                                                                                                                                                                                                                                                                                                                                                                                                                                                                                                                                                                                                                                                                                                                                                                                                                                                                                                                                                                                                                                                                                                                                                                                                                                                                                                                                                                                                                                                                                                                                                                                                                |
| LOADING BAY DOORS           | 10 TOTAL                                        |                                                                                                                                                                                                                                                                                                                                                                                                                                                                                                                                                                                                                                                                                                                                                                                                                                                                                                                                                                                                                                                                                                                                                                                                                                                                                                                                                                                                                                                                                                                                                                                                                                                                                                                                                                                                                                                                                                                                                                                                                                                                                                                                |
| PARKING                     | OVER 200 SPACES                                 |                                                                                                                                                                                                                                                                                                                                                                                                                                                                                                                                                                                                                                                                                                                                                                                                                                                                                                                                                                                                                                                                                                                                                                                                                                                                                                                                                                                                                                                                                                                                                                                                                                                                                                                                                                                                                                                                                                                                                                                                                                                                                                                                |
| TRUCK COURT                 | 120 FT DEEP                                     |                                                                                                                                                                                                                                                                                                                                                                                                                                                                                                                                                                                                                                                                                                                                                                                                                                                                                                                                                                                                                                                                                                                                                                                                                                                                                                                                                                                                                                                                                                                                                                                                                                                                                                                                                                                                                                                                                                                                                                                                                                                                                                                                |
| COLUMN SPACING              | 52' X 40'                                       | The second secon |
| STUDIO                      | ADR ROOM                                        | The second second second                                                                                                                                                                                                                                                                                                                                                                                                                                                                                                                                                                                                                                                                                                                                                                                                                                                                                                                                                                                                                                                                                                                                                                                                                                                                                                                                                                                                                                                                                                                                                                                                                                                                                                                                                                                                                                                                                                                                                                                                                                                                                                       |
| Offices                     |                                                 |                                                                                                                                                                                                                                                                                                                                                                                                                                                                                                                                                                                                                                                                                                                                                                                                                                                                                                                                                                                                                                                                                                                                                                                                                                                                                                                                                                                                                                                                                                                                                                                                                                                                                                                                                                                                                                                                                                                                                                                                                                                                                                                                |
| HI-SPEED WIFI FACILITY WIDE |                                                 |                                                                                                                                                                                                                                                                                                                                                                                                                                                                                                                                                                                                                                                                                                                                                                                                                                                                                                                                                                                                                                                                                                                                                                                                                                                                                                                                                                                                                                                                                                                                                                                                                                                                                                                                                                                                                                                                                                                                                                                                                                                                                                                                |
| TOTAL OFFICE SPACE          | 32,000 SF                                       |                                                                                                                                                                                                                                                                                                                                                                                                                                                                                                                                                                                                                                                                                                                                                                                                                                                                                                                                                                                                                                                                                                                                                                                                                                                                                                                                                                                                                                                                                                                                                                                                                                                                                                                                                                                                                                                                                                                                                                                                                                                                                                                                |
|                             |                                                 |                                                                                                                                                                                                                                                                                                                                                                                                                                                                                                                                                                                                                                                                                                                                                                                                                                                                                                                                                                                                                                                                                                                                                                                                                                                                                                                                                                                                                                                                                                                                                                                                                                                                                                                                                                                                                                                                                                                                                                                                                                                                                                                                |