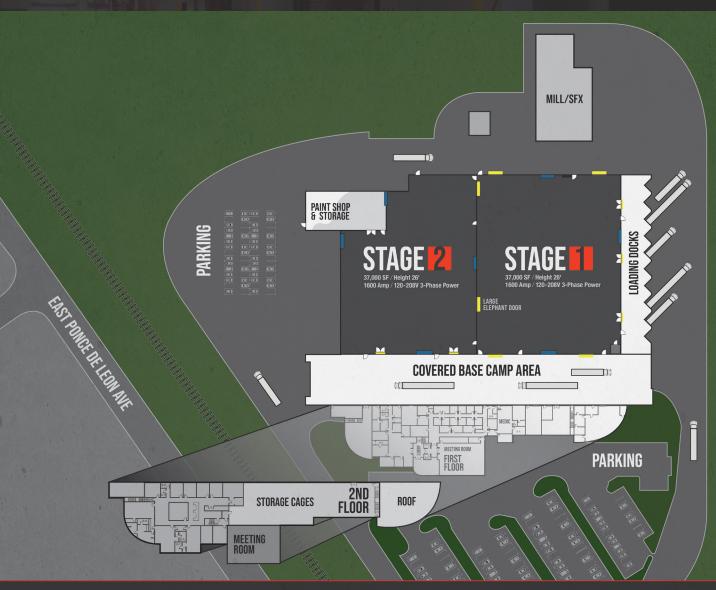

## STONE MOUNTAIN

| Stone Mountain Facility Specs |                               |   |
|-------------------------------|-------------------------------|---|
| STAGE 1                       | 37,000 SF                     |   |
| STAGE 1 / HEIGHT              | 26 FT                         |   |
| STAGE 2                       | 37,000 SF                     |   |
| STAGE 2 / HEIGHT              | 26 FT                         |   |
| POWER                         | 16,000 AMP / 120-208V 3-PHASE |   |
| SILENT HVAC                   | 100 TONS                      |   |
| ELEPHANT DOOR                 | 1 / 20'X20'                   |   |
| LOADING BAY DOORS             | 9 TOTAL                       |   |
| PARKING                       | 200 TOTAL SPACES              |   |
| SOUND STAGES                  | 2 / 37,000 SF EACH            |   |
| GREEN HOUSE                   | ON PROPERTY                   |   |
|                               |                               |   |
| Offices                       |                               |   |
| FULLY FURNISHED PRODUCTION    | OFFICES                       | A |
| FLOOR 1 / TOTAL OFFICE SPACE  | 21,000 SF                     |   |
| FLOOR 2 / TOTAL OFFICE SPACE  | 8,600 SF                      |   |