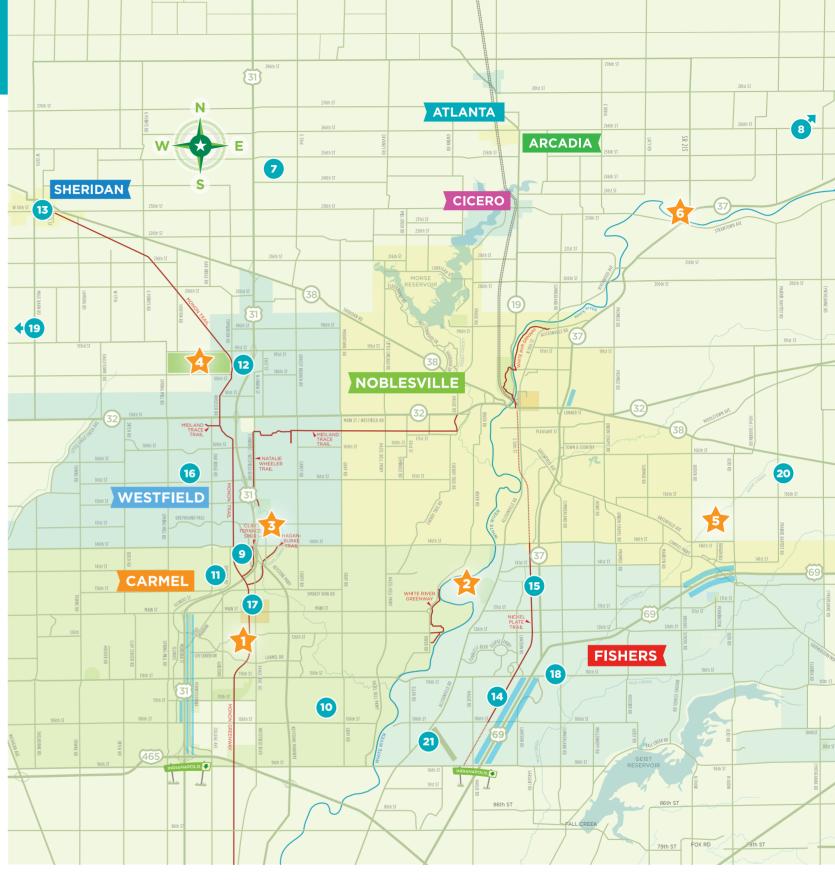

## 7 A TOTAL ECLIPSE EVENT AT WOOLLY YAK RANCH & WINERY

Woolly Yak Ranch & Winery

#### 8 BLACK OUT (ECLIPSE 2024) Mercantile 37

9 CLAY TERRACE TOTAL SOLAR ECLIPSE WATCH PARTY

Clay Terrace

# DAY OF THE SON ECLIPSE VIEWING

St. Elizabeth Seton Catholic Church

# Bier Brewery -

Bier Brewery Carmel

#### 12 FREE ECLIPSE WATCH PARTY & BEER RELEASE

Grand Junction
Brewing Co. Tap
Room - 181st St.

# HUNT CLUB DISTILLERY ECLIPSE PARTY

Hunt Club Distillery, LLC

# 14 KING JUGG BREWING COMPANY VIEWING PARTY

11110 Lantern Rd., Fishers

# PINHEADS & ALLEY'S ALEHOUSE 13825 Britton Park Rd., Fishers

16 SOLAR ECLIPSE PARTY AT URBAN VINES

Urban Vines Winery & Brewery

#### U SUN KING CARMEL TOTAL SOLAR ECLIPSE VIEWING PARTY

Sun King Carmel

# SUN KING FISHERS TOTAL SOLAR ECLIPSE VIEWING PARTY Sun King Fishers

## 19 TOTAL ECLIPSE OF THE FARM

Stuckey Farm Orchard and Cider Mill

# TOTAL ECLIPSE WATCH PARTY

Country Moon Winery

# 21 TOTAL SOLAR ECLIPSE VIEWING AT THE BALMORAL HOUSE

The Balmoral House

Stay up to date on Eclipse information and local traffic by following @HamCoIndiana & @VisitHamiltonCo on Facebook.

#### **MAP LEGEND:**

**OFFICIAL VIEWING LOCATIONS** 

**SOLAR ECLIPSE EVENTS** 

#VISITHC #2024TOTALSOLARECLIPSE VISITHAMILTONCOUNTY.COM/ECLIPSE