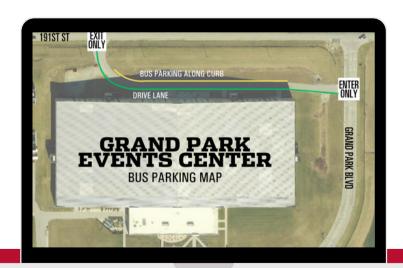

Busses should plan to park on the North side of the Events Center along the northern curb of the drive. This will allow to have a drive lane for emergency vehicles if needed.