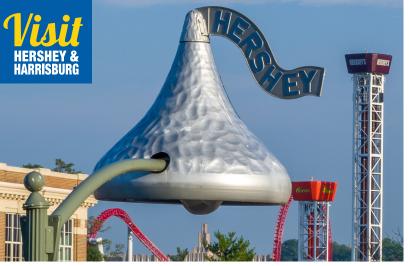

#### **HERSHEYPARK®**

Family theme park welcomes guests from around the world

- More than a dozen roller coasters for thrill seekers and a water park for splash fans.
- Open daily for the summer (mid-May to mid-September) with seasonal hours for spring, fall, and holiday weekends.