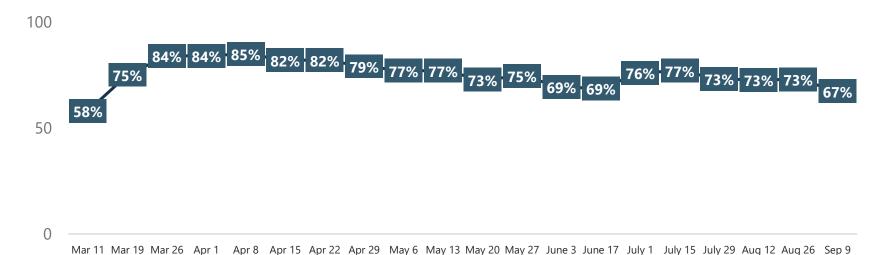

#### **Impact of COVID-19 on Upcoming Travel Plans Comparison**

Mar 11 Mar 19 Mar 26 Apr 1 Apr 8 Apr 15 Apr 22 Apr 29 May 6 May 13 May 20 May 27 June 3 June 17 July 1 July 15 July 29 Aug 12 Aug 26 Sep 9