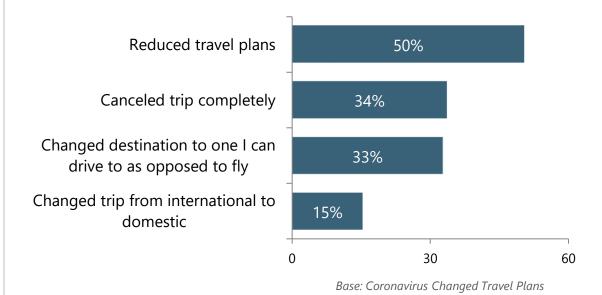

#### **Impact of COVID-19 on Upcoming Travel Plans Comparison**

Base: Coronavirus Changed Travel Plans

\*\*Base: Coronavirus Changed Travel Plans\*\*