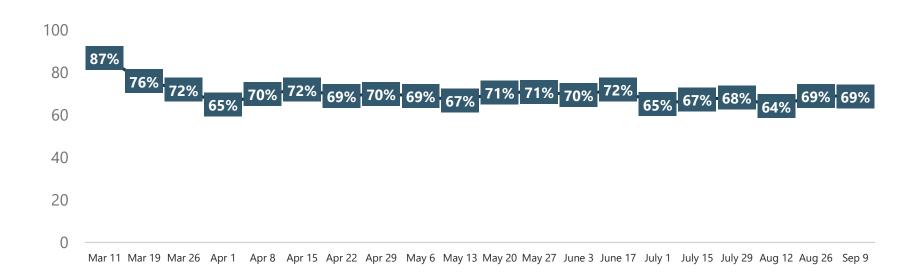

#### **Impact of COVID-19 on Upcoming Travel Plans Comparison**

Base: Coronavirus Changed Travel Plans