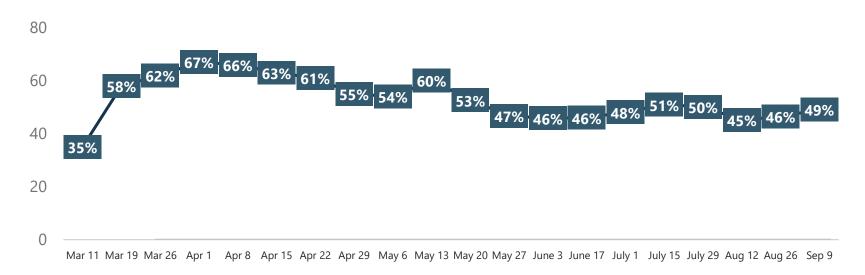

#### **Impact of COVID-19 on Upcoming Travel Plans Comparison**

Base: Coronavirus Changed Travel Plans