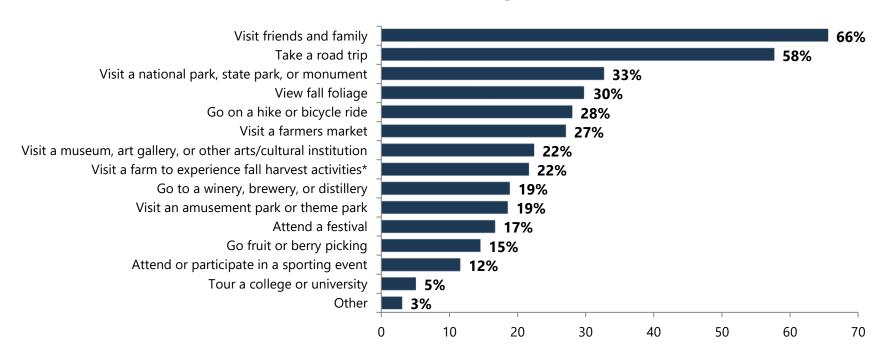

#### **Activities Travelers Plan to Participate in During Their Fall Travels**

<sup>\*</sup>Corn maze, hay rides, pumpkin patch, etc.