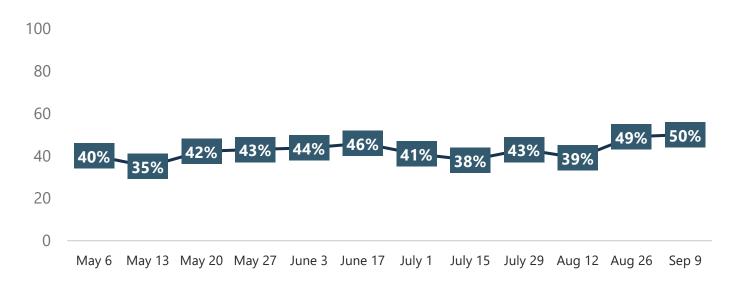

### Indicated that the <u>Economy</u> Would Greatly Impact their Decision to Travel in the Next Six Months