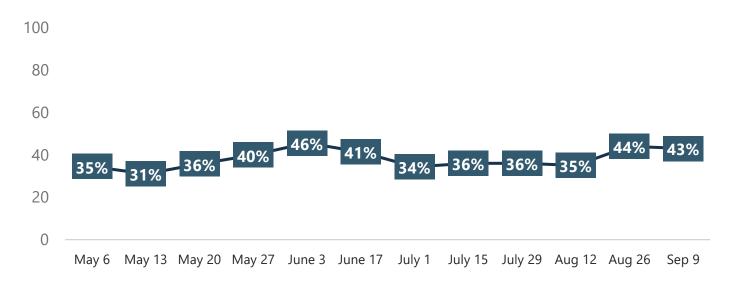

### Indicated that <u>Coronavirus</u> Would Greatly Impact their Decision to Travel in the Next Six Months