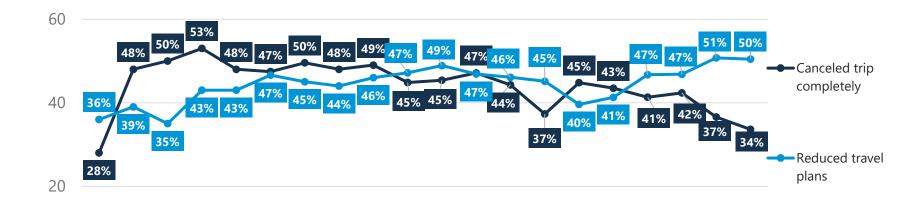

### **Travelers Planning to Change Upcoming Travel Plans Due to COVID-19 Comparison**