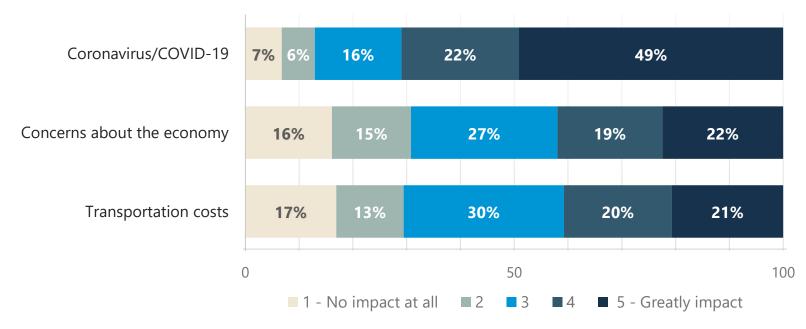

ave 20**

**SEPTEMBER 15, 2020** 





#### COVID-19

# TRAVEL SENTIMENT STUDY WAVE 20

Fielded September 9, 2020 U.S. National Sample of 1,000 adults 18+







of travelers planning to travel in the next six months will change their travel plans due to coronavirus







### **Travelers Planning to Change Upcoming Travel Plans Due to COVID-19 Comparison**





#### **Impact of COVID-19 on Upcoming Travel Plans Comparison**



Mar 11 Mar 19 Mar 26 Apr 1 Apr 8 Apr 15 Apr 22 Apr 29 May 6 May 13 May 20 May 27 June 3 June 17 July 1 July 15 July 29 Aug 12 Aug 26 Sep 9

\*\*Base: Coronavirus Changed Travel Plans\*\*





#### **Impact of COVID-19 on Upcoming Travel Plans Comparison**



Base: Coronavirus Changed Travel Plans





#### **Factors Impacting Decisions to Travel in Next 6 Months**





### Indicated that <u>Coronavirus</u> Would Greatly Impact their Decision to Travel in the Next Six Months





### Indicated that the <u>Economy</u> Would Greatly Impact their Decision to Travel in the Next Six Months





#### **Travelers with Travel Plans in the Next Six Months Comparison**



#### **Activities Travelers Plan to Participate in During Their Fall Travels**



<sup>\*</sup>Corn maze, hay rides, pumpkin patch, etc.





#### **Perceptions of Safety and Travel**







### I Support Opening Up My Community to Visitors Comparison of Travelers Who Strongly Agree or Agree







#### I Feel Safe Traveling Outside My Community Comparison of Travelers Who Strongly Agree or Agree







#### I Would Feel Safe Dining in Local Restaurants and Shopping in Retail Stores Within My