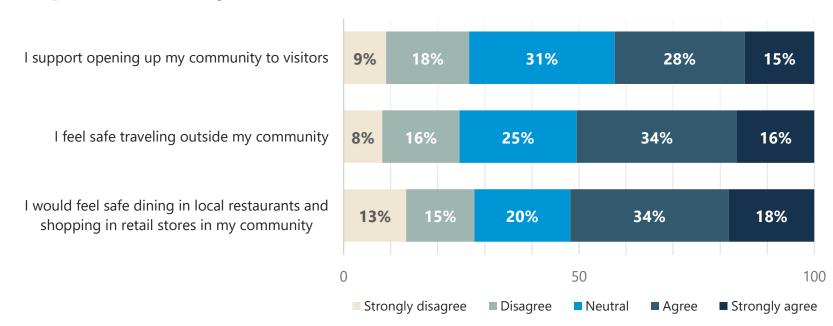

#### **Perceptions of Safety and Travel**

### I Support Opening Up My Community to Visitors Comparison of Travelers Who Strongly Agree or Agree

#### I Feel Safe Traveling Outside My Community Comparison of Travelers Who Strongly Agree or Agree

#### I Would Feel Safe Dining in Local Restaurants and Shopping in Retail Stores Within My Community Comparison of Travelers Who Strongly Agree or Agree