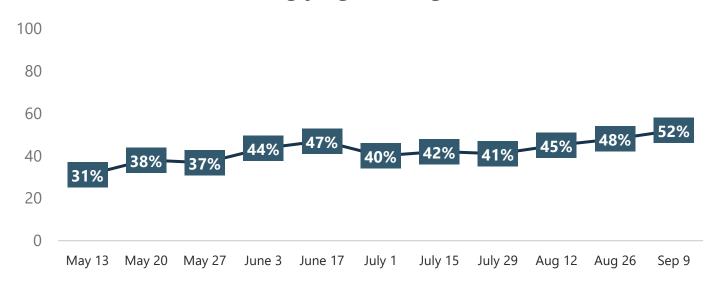

their Decision to Travel in the Next Six Months





### Indicated that the <u>Economy</u> Would Greatly Impact their Decision to Travel in the Next Six Months





#### **Travelers with Travel Plans in the Next Six Months Comparison**



#### **Activities Travelers Plan to Participate in During Their Fall Travels**



<sup>\*</sup>Corn maze, hay rides, pumpkin patch, etc.





#### **Perceptions of Safety and Travel**







### I Support Opening Up My Community to Visitors Comparison of Travelers Who Strongly Agree or Agree







#### I Feel Safe Traveling Outside My Community Comparison of Travelers Who Strongly Agree or Agree







#### I Would Feel Safe Dining in Local Restaurants and Shopping in Retail Stores Within My Community Comparison of Travelers Who Strongly Agree or Agree





#### Additional Resources

## Longwoods International Research longwoods-intl.com/news

Miles Partnership COVID-19 Communication Center covid19.milespartnership.com





### \_\_\_ Thank You