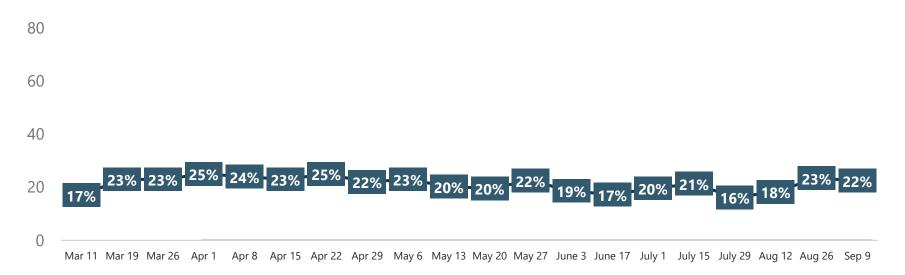

### **Travelers Planning to Change Upcoming Travel Plans Due to COVID-19 Comparison**

#### **Impact of COVID-19 on Upcoming Travel Plans Comparison**

Mar 11 Mar 19 Mar 26 Apr 1 Apr 8 Apr 15 Apr 22 Apr 29 May 6 May 13 May 20 May 27 June 3 June 17 July 1 July 15 July 29 Aug 12 Aug 26 Sep 9