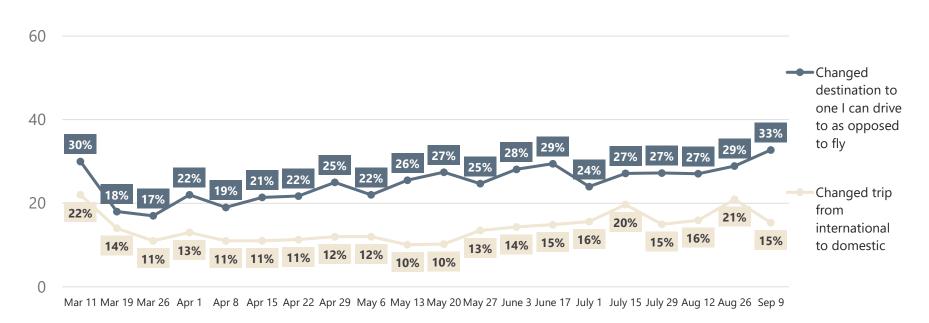

#### **Impact of COVID-19 on Upcoming Travel Plans Comparison**

Mar 11 Mar 19 Mar 26 Apr 1 Apr 8 Apr 15 Apr 22 Apr 29 May 6 May 13 May 20 May 27 June 3 June 17 July 1 July 15 July 29 Aug 12 Aug 26 Sep 9