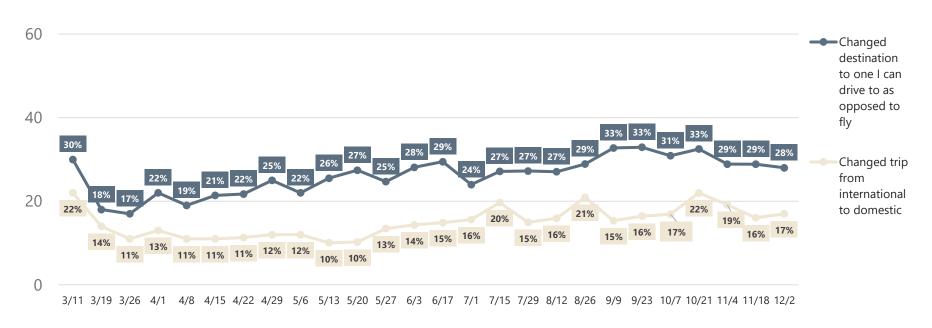

### **Travelers with Travel Plans in the Next Six Months Comparison**

In the last two weeks, how did you change your holiday travel plans for December through early January?