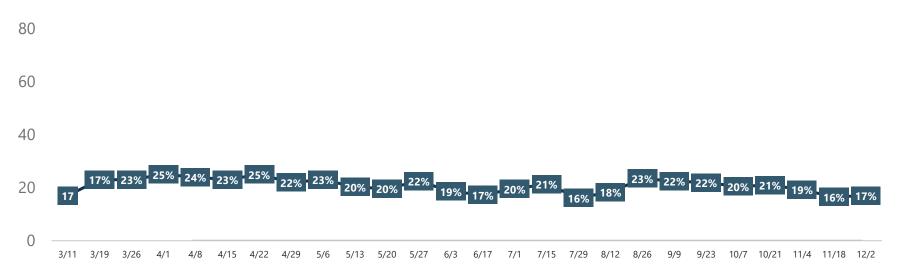

# **Travelers Planning to Change Upcoming Travel Plans Due to COVID-19 Comparison**