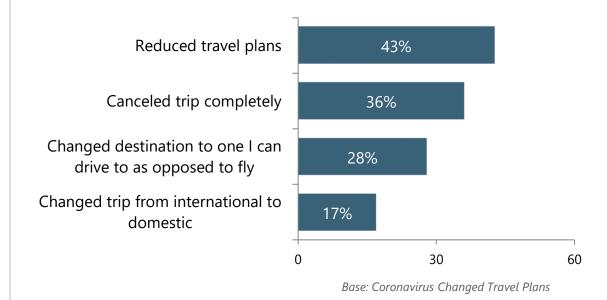

# **Impact of COVID-19 on Upcoming Travel Plans Comparison**

Base: Coronavirus Changed Travel Plans