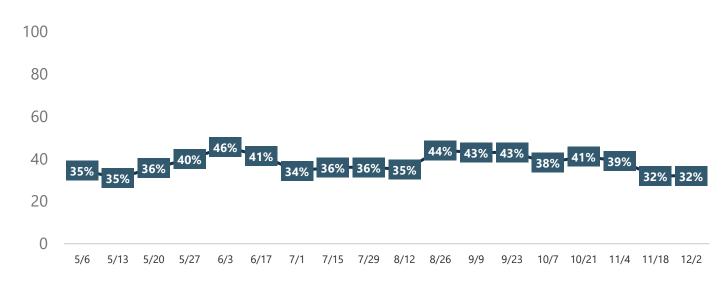

# Indicated that <u>Coronavirus</u> Would Greatly Impact their Decision to Travel in the Next Six Months