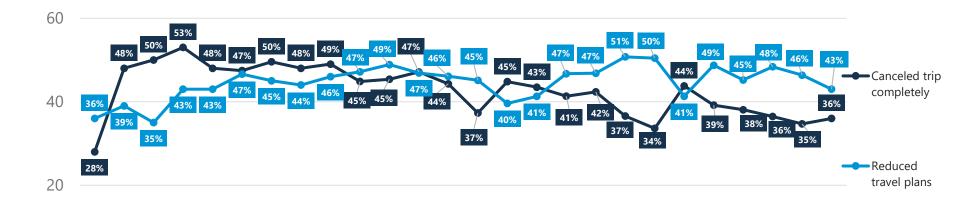

# **Impact of COVID-19 on Upcoming Travel Plans Comparison**

Base: Coronavirus Changed Travel Plans