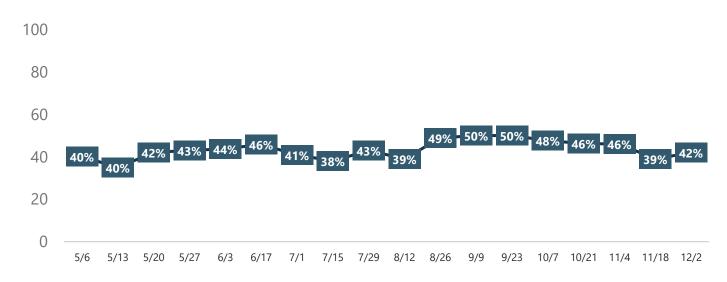

# Indicated that the <u>Economy</u> Would Greatly Impact their Decision to Travel in the Next Six Months