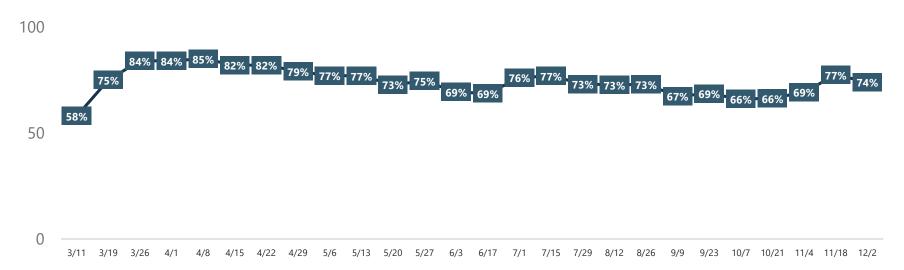

# **Travelers Planning to Change Upcoming Travel Plans Due to COVID-19 Comparison**