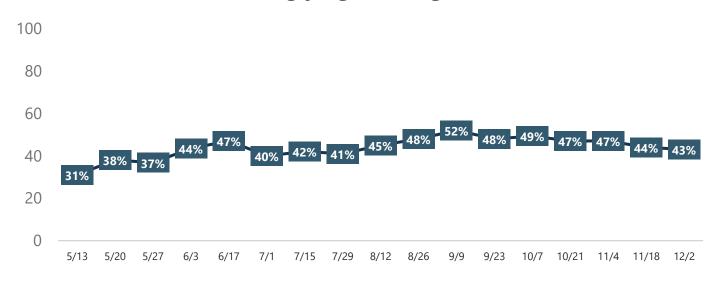

# I Do Not Plan to Travel Until There is a COVID-19 Vaccine Comparison of Travelers Who Strongly Agree or Agree