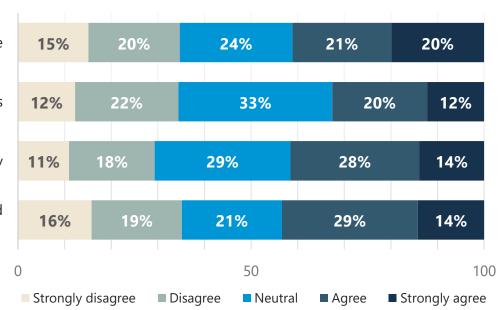

### **Perceptions of Safety and Travel**

I do not plan to travel until there is a COVID-19 vaccine

I support opening up my community to visitors

I feel safe traveling outside my community

I would feel safe dining in local restaurants and shopping in retail stores in my community