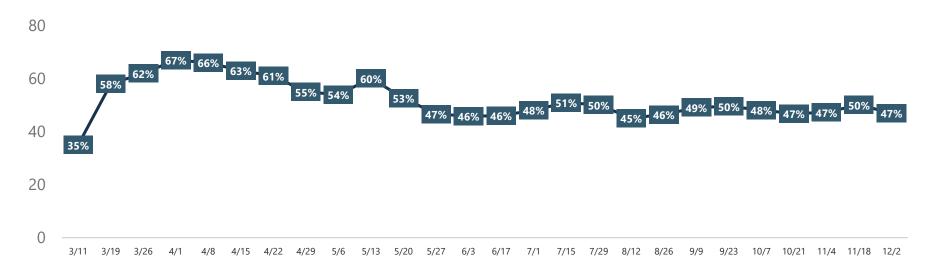

# I Do Not Plan to Travel Until There is a COVID-19 Vaccine Comparison of Travelers Who Strongly Agree or Agree