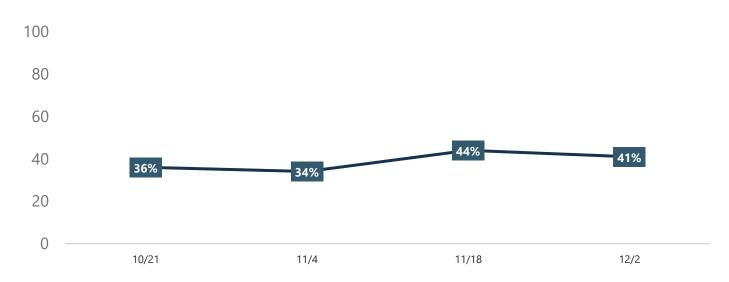

# **Travelers Planning to Change Upcoming Travel Plans Due to COVID-19 Comparison**