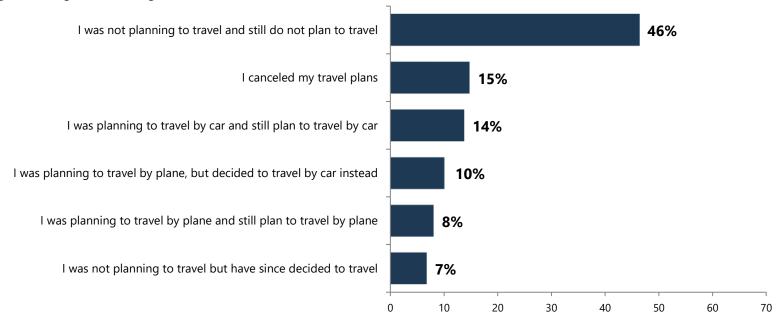

# **Impact of COVID-19 on Upcoming Travel Plans Comparison**

Base: Coronavirus Changed Travel Plans