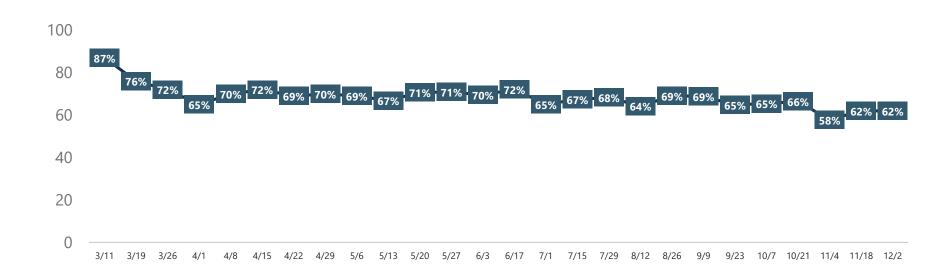

# TRAVEL SENTIMENT STUDY WAVE 26

Fielded December 2, 2020 U.S. National Sample of 1,000 adults 18+

of travelers planning to travel in the next six months will change their travel plans due to coronavirus