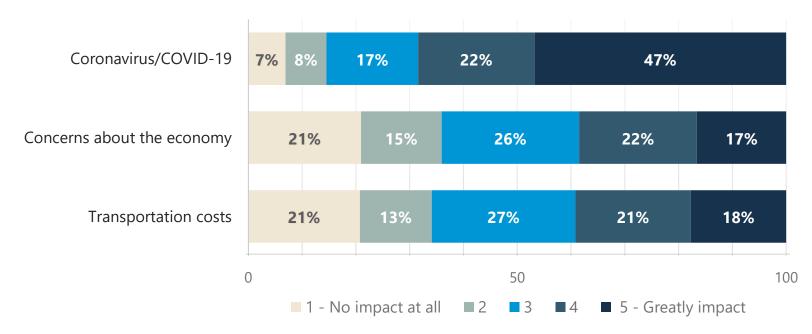

## **Factors Impacting Decisions to Travel in Next 6 Months**

# Indicated that <u>Coronavirus</u> Would Greatly Impact their Decision to Travel in the Next Six Months

# Indicated that the <u>Economy</u> Would Greatly Impact their Decision to Travel in the Next Six Months