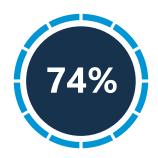

# TRAVEL SENTIMENT STUDY WAVE 26

Fielded December 2, 2020 U.S. National Sample of 1,000 adults 18+

of travelers planning to travel in the next six months will change their travel plans due to coronavirus