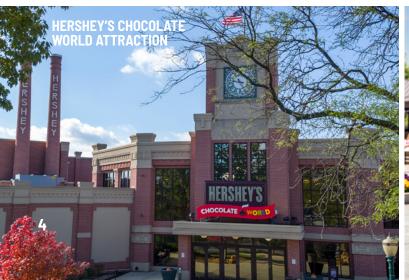

#### HERSHEY AREA

*Hershey's Chocolate World* Attraction: This sweet stop is filled with interactive and immersive chocolate-themed experiences like the free Chocolate Tour Ride, Create Your Own Candy Bar activity, or historic trolley ride.