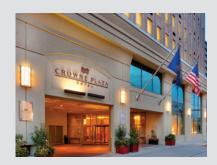

#### CROWNE PLAZA HARRISBURG/HERSHEY HOTEL

23 South Second Street Harrisburg, PA 17101 717-234-5021 (Main) 717-920-1796 (Sales Office) 717-234-6797 (Fax)

Email: DOS@cpharrisburg.com

IHG.com/crowneplaza/hotels/us/en/harrisburg/mdtdt/hoteldetail

Crowne Plaza Harrisburg is in the heart of Downtown Harrisburg and Restaurant Row. We are minutes from the PA State Capitol Complex. The hotel is easily accessible from Interstates 81, 83, and the Pennsylvania Turnpike (1-76). The hotel is an ideal venue for meetings of all sizes and has the following on-site amenities: Valet Parking, shuttle service to and from Amtrak® and Harrisburg International Airport (based on availability, fees may apply), on-site restaurant and lounge, indoor pool and fitness center, and complimentary wireless internet.

Crowne Plaza Harrisburg—The Place to Meet.

• Guest Rooms: 260 • Wi-Fi: Complimentary

|                    |            | MEETI    | NG & BANQU | ET SPACE              |                        |                     |                      |
|--------------------|------------|----------|------------|-----------------------|------------------------|---------------------|----------------------|
| ROOM NAME          | DIMENSIONS | SQ. FEET | CEILING    | THEATRE/<br>CLASSROOM | CONFERENCE/<br>U-SHAPE | BANQUET<br>(ROUNDS) | EXHIBITS<br>(8'X10') |
| Grand Ballroom     | 97'x64'    | 5600     | 10'6"      | 600                   | 80/60                  | 300                 | 40                   |
| Ballroom A         | 22'x64'    | 1408     | 10'6"      | 100                   | 36                     | 56                  | 10                   |
| Ballroom B         | 26'x64'    | 1664     | 10'6"      | 100                   | 36                     | 56                  | 10                   |
| Ballroom C         | 24'x64'    | 1536     | 10'6"      | 100                   | 36                     | 56                  | 10                   |
| Ballroom D         | 25'x40'    | 1000     | 10'6"      | 50                    | 36                     | 56                  | 10                   |
| Pennsylvania Rooms | 84'x22'    | 1980     | 10'6"      | 160                   | N/A                    | 136                 | 33                   |
| Pennsylvania Rooms | 21'x22'    | 460      | 10'6"      | 25                    | 24                     | 32                  | 7                    |
| Pennsylvania Rooms | 21'x22'    | 460      | 10'6"      | 25                    | 24                     | 32                  | 7                    |
| Pennsylvania Rooms | 21'x22'    | 460      | 10'6"      | 25                    | 24                     | 32                  | 7                    |
| Pennsylvania Rooms | 21'x29'    | 600      | 10'6"      | 40                    | 30                     | 40                  | 7                    |
| Pennsylvania Rooms | 21'x20'    | 420      | 10'6"      | 20                    | 24                     | 24                  | 5                    |
| Senate Boardroom   | 18'x22'    | 400      | 10'6"      | N/A                   | 12                     | N/A                 | N/A                  |