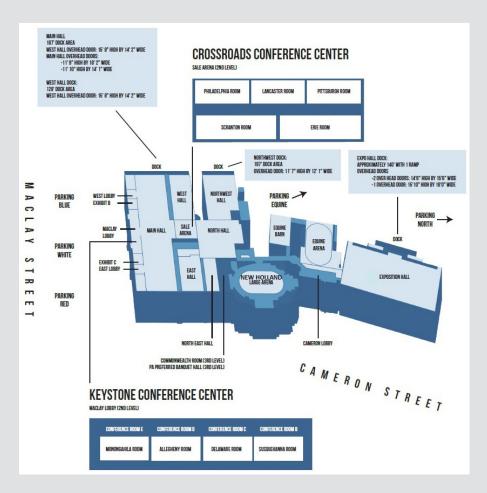

#### PENNSYLVANIA FARM SHOW COMPLEX & EXPO CENTER

2300 North Cameron Street Harrisburg, PA 17110 717-787-5373 (Main) 717-783-8710 (Fax) Email: farmshow@pa.gov PAFarmShowComplex.pa.gov

With nearly 1 million square feet of indoor floor space, the Pennsylvania Farm Show Complex and Expo Center is one of the premier event locations in Pennsylvania. Offering flexible space for private meetings to large complex-wide events, the unique layout of the complex allows for crowds of any size. The complex has three arenas, eight major halls, 12 meeting room spaces and a banquet hall facility.

We are home to nearly 300 events held annually. Here is a sampling of those events.

- PA Farm Show
- PA Auto Show
- · Great American Outdoor Show
- · Home Builders Show
- · All American Dairy Show
- PA Christmas Craft & Gift Show
- PA National Horse Show
- US Junior Nationals Hershey Showcase Girls Basketball **Tournament**
- Keystone Region Volleyball Club & Open Championships
- Keystone International Livestock Show
- Mecum Auto Auction
- Horse World Expo
- PA Flavor
- PA Relief Sale

|                                 | HALL                     | S & ARENAS              |                   |     |                         |
|---------------------------------|--------------------------|-------------------------|-------------------|-----|-------------------------|
|                                 | SIZE<br>(LENGTH X WIDTH) | SQUARE<br>FOOTAGE       | CEILING<br>HEIGHT | A/C | CAPACITY<br>(ESTIMATED) |
| Weis Exposition Hall            | 570' x 296'              | 172,000                 | 30′               | Х   | 10,804                  |
| Main Hall                       | 763' x 187'              | 146,527                 | 13'6"             |     | 9,300                   |
| North Hall                      | 253' x 220'              | 56,000                  | 13'6"             |     | 3,500                   |
| Northwest Hall                  | 301' x 196'              | 55,000                  | 13'6"             | Х   | 2,454                   |
| Equine Arena                    | 301' x 144'              | 39,200<br>(seats 1,660) | 30′               | Х   | 4,833 (floor)           |
| Northeast Hall                  | 210' x 178'              | 38,600                  | 19'               |     | 1,936                   |
| West Hall                       | 281' x 129'              | 38,000                  | 13'6"             |     | 2,336                   |
| Large Arena                     | 242' x 121'              | 28,000<br>(seats 7,318) | 90′               | X   | 4,113 (floor)           |
| Equine Barn                     | 217' x 127'              | 27,500<br>(124 Stalls)  | 13′6″             |     | 4,000                   |
| Large Arena 1st Level Concourse | -                        | 23,000                  | 12′               | X   | -                       |
| Large Arena 2nd Level Concourse | -                        | 21,000                  | 12′               | Х   | -                       |
| Lower Connector Link            | 598' x 30'               | 17,310                  | 10′               |     | -                       |
| East Hall                       | 189' x 128'              | 16,500                  | 13'6"             |     | 1,366                   |
| Maclay Street Lobby             | 236' x 51'               | 12,376                  | 12′               |     | -                       |
| Upper Connector Link            | -                        | 8,100                   | 9.6′-16′          | Х   | -                       |
| Cameron Street Lobby            | 140' x 30'               | 7,816                   | 20′               | X   | -                       |
| Small Arena                     | 79' x 60'                | 4,000<br>(seats 918)    | 17′               | Х   | 436 (floor)             |
| Rotunda                         | -                        | 2,642                   | 18′               | Х   | -                       |

|                                         | MEETING ROOM SIZ         | E                 |         |           |         |
|-----------------------------------------|--------------------------|-------------------|---------|-----------|---------|
| MEETING ROOM                            | SIZE<br>(LENGTH X WIDTH) | SQUARE<br>FOOTAGE | THEATER | CLASSROOM | BANQUET |
| BANQUET HALL ROOMS                      |                          |                   |         |           |         |
| PA Preferred Banquet Hall (Entire Room) | 129'6" x 126'9"          | 15,368            | 1,500   | 600       | 1000    |
| Banquet Hall A (Harrisburg Room)        | 129'6" x 79              | 9,305             | 700     | 330       | 550     |
| Banquet Hall B (Dauphin Room)           | 129'6" x 47'8"           | 6,063             | 550     | 270       | 450     |
| Commonwealth Lounge (VIP Room)          | 111'7" x 43'3"           | 5,075             | 300     | 175       | 200     |
| KEYSTONE CONFERENCE CENTER              |                          |                   |         |           |         |
| Susquehanna Room (B)                    | 38' x 43.8'              | 1,672             | 120     | 50        | 50      |
| Delaware Room (C)                       | 51' x 43.8'              | 2,288             | 130     | 75        | 75      |
| Allegheny Room (D)                      | 51' x 43.8'              | 2,340             | 130     | 75        | 75      |
| Monongahela Room (E)                    | 52' x 43.8'              | 2,288             | 130     | 75        | 75      |
| CROSSROADS CONFERENCE CENTER            |                          |                   |         |           |         |
| Erie Room                               | 73'10" x 35'             | 2,555             | 120     | 50        | 50      |
| Scranton Room                           | 20' x 35'                | 700               | 120     | 75        | 75      |
| Philadelphia Room (Sky Box 1)           | 23'9" x 18'6"            | 665               | 50      | 30        | 30      |
| Lancaster Room (Sky Box 2)              | 23'9" x 18'6"            | 660               | 50      | 30        | 30      |
| Pittsburgh Room (Sky Box 3)             | 23'9" x 18'6"            | 652               | 50      | 30        | 30      |
| ADDITIONAL ROOMS                        |                          |                   |         |           |         |
| Pennsylvania Room                       | 57'3" x 25'5"            | 1,425             | 100     | 45        | 45      |
| Board Room                              | 32' x 19'                | 630               | -       | 25        | -       |
| Exhibition Room B (Maclay Lobby)        | 72' x 36'8"              | 2,650             | 169     | 85        | 85      |
| Exhibition Room C (Maclay Lobby)        | 72' x 36'8"              | 2,650             | 162     | 80        | 85      |