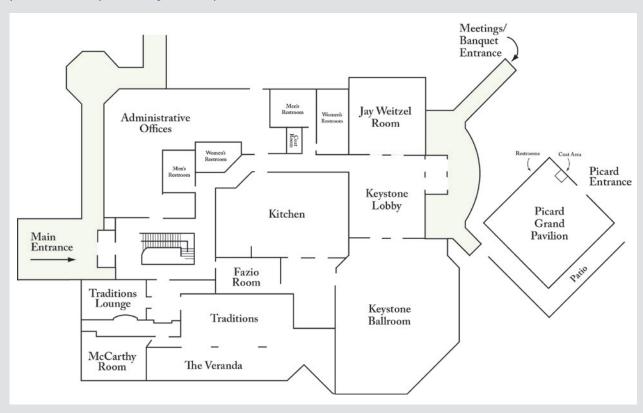

#### HERSHEY LODGE<sup>SM</sup>

325 University Drive Hershey, PA 17033 1-866-726-3387 (Sales Office) 717-533-3311 (Main)

Email: Meetings@HersheyPA.com

HersheyMeetings.com

One of Pennsylvania's largest convention resorts, Hershey Lodge is a warm and welcoming state-of-the-art meetings venue with unsurpassed convention services and more than 100,000 sq. ft. of flexible meeting space. At Hershey Lodge, everything is designed to make your meeting easy, exciting, and extremely successful. We also invite you and your group to explore Hershey and the wonderful variety of venues and activities we offer to tour groups of all interests and sizes.

- 665 well-appointed guest rooms
- · Largest function room, Great American Hall, is 32,000 square feet
- 35 meeting rooms that can accommodate 10 - 2,000 people
- Offering five unique dining experiences & seasonal culinary events
- 45 holes of distinct golf
- Hershey Destination Services<sup>SM</sup>
- Flexible break-out space
- Airport and train station shuttle service, for an additional fee

Hershey Lodge photo courtesy of Hershey Entertainment & Resorts Company.

| Area                   | HALL<br>Size        | Sq. Ft.          | Theatre   | Banquet      | Classroom | Reception   | Hollow<br>Square | U-Shape          | Exhibit (8 x 10) | Exhibit<br>(10 x 10) |
|------------------------|---------------------|------------------|-----------|--------------|-----------|-------------|------------------|------------------|------------------|----------------------|
| Great American Hall    | 252' x 127' x 22'   | 32,004           | 3,500     | 2,400        | 2,000     | 4,000       | X                | X                | 210              | 160                  |
| Red Room               | 74' x 127' x 22'    | 9,398            | 1,000     | 700          | 550       | 1,100       | X                | Χ                | 49               | 40                   |
| White Room             | 89' x 127' x 22'    | 11,303           | 1,200     | 850          | 700       | 1,400       | X                | X                | 68               | 50                   |
| Blue Room              | 89' x 127' x 22'    | 11,303           | 1,200     | 850          | 700       | 1,400       | Χ                | Χ                | 66               | 50                   |
| Great Lobby            | 36' x 197' x 12'    | 7,092            | For regis | stration/rec | eption    | 700         | X                | X                | 15               | Χ                    |
| CHOCOLATE BALL<br>Area | ROOM<br>Size        | Sq. Ft.          | Theatre   | Banquet      | Classroom | Reception   | Hollow<br>Square | U-Shape          | Conf.            | Exhibit<br>(8 x 10)  |
| Chocolate Ballroom     | 176' x 86' x18'     | 15,136           | 1,700     | 1,180        | 960       | 1,500       | Х                | X                | Χ                | 100                  |
| Aztec Room             | 53' x 86' x 18'     | 4,558            | 500       | 350          | 280       | 500         | 60               | 55               | Χ                | 29                   |
| Trinidad Room          | 53' x 86' x 18'     | 4,558            | 500       | 350          | 280       | 500         | 60               | 55               | Χ                | 30                   |
| Nigerian Room          | 69' x 86' x 18'     | 5,934            | 700       | 480          | 340       | 700         | 60               | 55               | Χ                | 34                   |
| Chocolate Lobby        | 120' x 38' x 10'    | 4,560            | For regis | tration/rece | ption     | 500         | Χ                | Χ                | Χ                | 10                   |
| COCOA SUITES® &        | COCOA BOARI         | OROOM<br>Sq. Ft. | Theatre   | Banquet      | Classroom | n Receptio  | Ho<br>on Sq      | ollow<br>Juare ( | J-Shape          | Conference           |
| Cocoa Ballroom         | 80' x 40' x 12'     | 3,200            | 380       | 240          | 200       | 300         | 3                | 30               | 60               | Х                    |
| Cocoa I                | 29' x 44' x 12'     | 1,239            | 120       | 80           | 60        | 100         | 4                | 10               | 32               | 30                   |
| Cocoa Terrace          | 30' x 44' x 12'     | 1,284            | 120       | 80           | 60        | 100         | 4                | 10               | 32               | 30                   |
| Cocoa I & Terrace      | 59' x 44' x 12'     | 2,523            | 250       | 160          | 120       | 200         | (                | 50               | 44               | Χ                    |
| Cocoa 2-5              | 20' x 40' x 12'     | 800              | 80        | 50           | 40        | 75          | 3                | 80               | 25               | 30                   |
| Cocoa 6                | 20' x 40' x 12'     | 800              | 80        | 50           | 40        | 75          | 3                | 80               | 25               | 30                   |
| Cocoa Boardroom        | 40' x 26'           | 1,040            | 96        | 60           | 57        | 90          | 4                | Ю                | 32               | 30                   |
| OWER SUITES Area       | Size                | Sq. Ft.          | Theatre   | Banquet      | Classroom | n Reception | Hon Sq           | ollow<br>juare l | U-Shape          | Conference           |
| Tower I                | 25.5' x 29' x 12'   | 740              | 50        | 40           | 28        | 40          | 2                | 20               | 16               | 20                   |
| Tower 2                | 25.5' x 29' x 12'   | 740              | 50        | 40           | 28        | 40          | Ž                | 20               | 16               | 20                   |
| Tower 3                | 23.5' x 29' x 12'   | 680              | X         | X            | X         | X           | 2                | Χ                | X                | 10                   |
| Tower 4                | 23.5' x 29' x 12'   | 680              | Χ         | Χ            | Χ         | Х           | 2                | Χ                | Χ                | 10                   |
| ONFECTION HALI Area    | Size                | Sq. Ft.          | Theatre   | Banquet      | Classroom | n Reception | n So             | ollow<br>guare l | J-Shape          | Conference           |
| Crystal A              | 47' x 49' x 9'      | 2,303            | 250       | 160          | 128       | 250         | ,                | 72               | 56               | 30                   |
| Wild Rose (A, B)       | 52.5' x 36' x II'   | 1,890            | 180       | 120          | 96        | 200         | (                | 54               | 52               | 30                   |
| Wild Rose A            | 27.5' x 36' x II'   | 990              | 90        | 60           | 48        | 100         | 4                | 10               | 32               | 30                   |
| Wild Rose B            | 25' x 36' x II'     | 900              | 90        | 60           | 48        | 100         | 4                | 10               | 32               | 30                   |
| Empire (A, B, C, D)    | 102' x 36.5' x 11'  | 3,723            | 360       | 240          | 192       | 400         | 8                | 80               | 60               | X                    |
| Empire A               | 27.5' x 36.5' x II' | 1,004            | 90        | 60           | 48        | 100         | 4                | 10               | 32               | 30                   |
| Empire B - D           | 25' x 36.5' x II'   | 913              | 90        | 60           | 48        | 100         | 4                | 10               | 32               | 30                   |
| Magnolia (A, B, C, D)  | 97' x 36' x II'     | 3,492            | 360       | 240          | 192       | 400         | 8                | 80               | 60               | Χ                    |
| Magnolia A - C         | 25' x 36' x II'     | 900              | 90        | 60           | 48        | 100         | 4                | 10               | 32               | 30                   |
| Magnolia D             | 22' x 36' x II'     | 792              | 90        | 60           | 48        | 100         | 1                | 10               | 32               | 30                   |