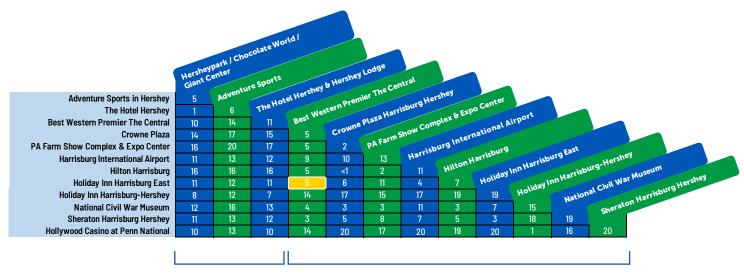

## Mileage Chart

Follow the rows and columns on the chart to calculate the approximate mileage between our popular attractions. It is approximately 5 miles between Best Western Premier The Central and Holiday Inn Harrisburg East.