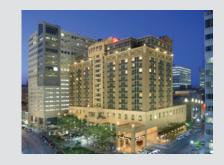

#### **HILTON HARRISBURG**

**One North Second Street** Harrisburg, PA 17101 717-233-6000 (Main) • 717-237-6428 (Sales Office) 717-233-6830 (Fax)

Email: MDTHH-SALESADM@hilton.com

Harrisburg.Hilton.com

Hilton Harrisburg is located in historic Downtown Harrisburg, just two blocks from the PA State Capitol and 15 minutes from Hershey attractions. Featuring 341 luxurious guest rooms and over 38,000 square feet of flexible meeting space, Hilton Harrisburg is the perfect venue for all social and business needs. Spend your free time in Hilton's casual restaurant, Ad Lib Craft Kitchen & Bar, highlighted by an open kitchen, wood stone oven, and 16 ft. fireplace or heat things up in our fine dining restaurant, 1700 Degrees, a true American steakhouse and the most wine-friendly restaurant in Harrisburg.

• Guest Rooms: 341

|                         | 1          | MEETING & BA | NQUET SPAC | E                     |                        |                     |
|-------------------------|------------|--------------|------------|-----------------------|------------------------|---------------------|
| ROOM NAME               | DIMENSIONS | SQ. FEET     | CEILING    | THEATRE/<br>CLASSROOM | CONFERENCE/<br>U-SHAPE | BANQUET<br>(ROUNDS) |
| Harrisburg Ballroom     | 74'x124'   | 9472         | 16'        | 1080/585              | N/A                    | 800                 |
| Lancaster (1)           | 38'x43'    | 1634         | 16'        | 170/90                | 38/36                  | 100                 |
| Gettysburg (2)          | 36'x43'    | 1548         | 16'        | 170/90                | 32/36                  | 100                 |
| Ballroom 1 & 2          | 74'x43'    | 3182         | 16'        | 340/180               | 68/56                  | 220                 |
| Carlisle (3)            | 85'x42'    | 3570         | 16'        | 400/225               | 74/56                  | 270                 |
| Ballroom 1-3            | 74'x85'    | 6290         | 16'        | 740/405               | N/A                    | 490                 |
| York (4)                | 38'x43'    | 1634         | 16'        | 170/90                | 38/36                  | 100                 |
| Lebanon (5)             | 36'x43'    | 1548         | 16'        | 170/90                | 32/36                  | 100                 |
| Governor Boardroom      | 23'x22'    | 506          | 16'        | 50/32                 | 24/18                  | 40                  |
| Bridgeport Boardroom    | 27'x19'    | 513          | 11'4"      | 50/32                 | 24/18                  | 40                  |
| Brady Boardroom         | 46'x25'    | 513          | 11'4"      | 50/32                 | 24/18                  | 40                  |
| Leland Boardroom        | 27'x19'    | 1150         | 11'4"      | 150/70                | 38/44                  | 80                  |
| Lochiel Boardroom       | 24'x22'    | 513          | 10'        | N/A                   | N/A                    | N/A                 |
| United State Boardroom  | 24'x22'    | 528          | 11'4"      | 50/32                 | 24/18                  | 40                  |
| William Penn Boardroom  | 27'x19'    | 528          | 11'4"      | 50/32                 | 24/18                  | 40                  |
| Penn Harris (A&B)       | 51'x23'    | 513          | 12'11"     | NA/28                 | 36/28                  | N/A                 |
| Harrisburger (A&B)      | 52'x23'    | 1173         | 12'11"     | 140/70                | 38/40                  | 80                  |
| Harrisburger A          | 27'x23'    | 1173         | 12'11"     | 60/28                 | 18/16                  | 40                  |
| Harrisburger B          | 24'x23'    | 552          | 12'11"     | 70/32                 | 18/18                  | 40                  |
| Pennsylvania Ballroom   | 70'x77'    | 621          | 14'        | 500/260               | N/A                    | 360                 |
| Susquehanna             | 25'x38'    | 5390         | 14'        | 125/60                | 38/36                  | 90                  |
| Allegheny               | 35'x39'    | 1330         | 14'        | 125/60                | 38/36                  | 90                  |
| Delaware                | 35'x38'    | 1365         | 14'        | 125/60                | 38/36                  | 90                  |
| Juniata                 | 35'x39'    | 1330         | 14'        | 125/60                | 38/36                  | 90                  |
| Susquehanna & Allegheny | 35'x77'    | 2695         | 14'        | 250/120               | NA/72                  | 180                 |
| Delaware & Juniata      | 35'x77'    | 2695         | 14'        | 250/120               | NA/72                  | 180                 |
| Metropolitan            | 21'x97'    | 2037         | 14'        | 210/108               | NA/90                  | 140                 |
| Metropolitan A          | 26'x35'    | 910          | 14'        | 70/36                 | 30/30                  | 50                  |
| Metropolitan B          | 21'x30'    | 630          | 14'        | 60/30                 | 24/24                  | 40                  |
| Metropolitan C          | 20'x32'    | 640          | 14'        | 70/36                 | 24/24                  | 40                  |
| Metropolitan A&B        | 21'x65'    | 1365         | 14'        | 140/66                | NA/54                  | 80                  |
| Metropolitan B&C        | 21'x62'    | 1302         | 14'        | 130/66                | NA/54                  | 80                  |