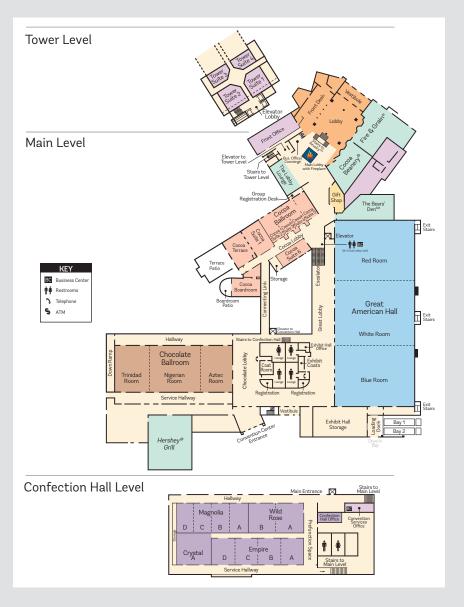

#### HERSHEY LODGE<sup>SM</sup>

325 University Drive Hershey, PA 17033 1-866-726-3387 (Sales Office) 717-533-3311 (Main)

Email: Meetings@HersheyPA.com

HersheyMeetings.com

One of Pennsylvania's largest convention resorts, Hershey Lodge is a warm and welcoming state-of-the-art meetings venue with unsurpassed convention services and more than 100,000 sq. ft. of flexible meeting space. At Hershey Lodge, everything is designed to make your meeting easy, exciting, and extremely successful. We also invite you and your group to explore Hershey and the wonderful variety of venues and activities we offer to tour groups of all interests and sizes.

- 665 well-appointed guest rooms
- · Largest function room, Great American Hall, is 32,000 square feet
- 35 meeting rooms that can accommodate 10 - 2,000 people
- Offering five unique dining experiences & seasonal culinary events
- 45 holes of distinct golf
- Hershey Destination Services<sup>SM</sup>
- Flexible break-out space
- Airport and train station shuttle service, for an additional fee

Hershey Lodge photo courtesy of Hershey Entertainment & Resorts Company.

| Area                   | HALL<br>Size        | Sq. Ft.          | Theatre   | Banquet      | Classroom | Reception   | Hollow<br>Square | U-Shape          | Exhibit (8 x 10) | Exhibit<br>(10 x 10) |
|------------------------|---------------------|------------------|-----------|--------------|-----------|-------------|------------------|------------------|------------------|----------------------|
| Great American Hall    | 252' x 127' x 22'   | 32,004           | 3,500     | 2,400        | 2,000     | 4,000       | X                | X                | 210              | 160                  |
| Red Room               | 74' x 127' x 22'    | 9,398            | 1,000     | 700          | 550       | 1,100       | X                | Χ                | 49               | 40                   |
| White Room             | 89' x 127' x 22'    | 11,303           | 1,200     | 850          | 700       | 1,400       | X                | X                | 68               | 50                   |
| Blue Room              | 89' x 127' x 22'    | 11,303           | 1,200     | 850          | 700       | 1,400       | Χ                | Χ                | 66               | 50                   |
| Great Lobby            | 36' x 197' x 12'    | 7,092            | For regis | stration/rec | eption    | 700         | X                | X                | 15               | Χ                    |
| CHOCOLATE BALL<br>Area | ROOM<br>Size        | Sq. Ft.          | Theatre   | Banquet      | Classroom | Reception   | Hollow<br>Square | U-Shape          | Conf.            | Exhibit<br>(8 x 10)  |
| Chocolate Ballroom     | 176' x 86' x18'     | 15,136           | 1,700     | 1,180        | 960       | 1,500       | Х                | X                | Χ                | 100                  |
| Aztec Room             | 53' x 86' x 18'     | 4,558            | 500       | 350          | 280       | 500         | 60               | 55               | Χ                | 29                   |
| Trinidad Room          | 53' x 86' x 18'     | 4,558            | 500       | 350          | 280       | 500         | 60               | 55               | Χ                | 30                   |
| Nigerian Room          | 69' x 86' x 18'     | 5,934            | 700       | 480          | 340       | 700         | 60               | 55               | Χ                | 34                   |
| Chocolate Lobby        | 120' x 38' x 10'    | 4,560            | For regis | tration/rece | ption     | 500         | Χ                | Χ                | Χ                | 10                   |
| COCOA SUITES® &        | COCOA BOARI         | OROOM<br>Sq. Ft. | Theatre   | Banquet      | Classroom | n Receptio  | Ho<br>on Sq      | ollow<br>Juare ( | J-Shape          | Conference           |
| Cocoa Ballroom         | 80' x 40' x 12'     | 3,200            | 380       | 240          | 200       | 300         | 3                | 30               | 60               | Х                    |
| Cocoa I                | 29' x 44' x 12'     | 1,239            | 120       | 80           | 60        | 100         | 4                | 10               | 32               | 30                   |
| Cocoa Terrace          | 30' x 44' x 12'     | 1,284            | 120       | 80           | 60        | 100         | 4                | 10               | 32               | 30                   |
| Cocoa I & Terrace      | 59' x 44' x 12'     | 2,523            | 250       | 160          | 120       | 200         | (                | 50               | 44               | Χ                    |
| Cocoa 2-5              | 20' x 40' x 12'     | 800              | 80        | 50           | 40        | 75          | 3                | 80               | 25               | 30                   |
| Cocoa 6                | 20' x 40' x 12'     | 800              | 80        | 50           | 40        | 75          | 3                | 80               | 25               | 30                   |
| Cocoa Boardroom        | 40' x 26'           | 1,040            | 96        | 60           | 57        | 90          | 4                | Ю                | 32               | 30                   |
| OWER SUITES Area       | Size                | Sq. Ft.          | Theatre   | Banquet      | Classroom | n Reception | Hon Sq           | ollow<br>juare l | U-Shape          | Conference           |
| Tower I                | 25.5' x 29' x 12'   | 740              | 50        | 40           | 28        | 40          | 2                | 20               | 16               | 20                   |
| Tower 2                | 25.5' x 29' x 12'   | 740              | 50        | 40           | 28        | 40          | Ž                | 20               | 16               | 20                   |
| Tower 3                | 23.5' x 29' x 12'   | 680              | X         | X            | X         | X           | 2                | Χ                | X                | 10                   |
| Tower 4                | 23.5' x 29' x 12'   | 680              | Χ         | Χ            | Χ         | Х           | 2                | Χ                | Χ                | 10                   |
| ONFECTION HALI Area    | Size                | Sq. Ft.          | Theatre   | Banquet      | Classroom | n Reception | n So             | ollow<br>guare l | J-Shape          | Conference           |
| Crystal A              | 47' x 49' x 9'      | 2,303            | 250       | 160          | 128       | 250         | ,                | 72               | 56               | 30                   |
| Wild Rose (A, B)       | 52.5' x 36' x II'   | 1,890            | 180       | 120          | 96        | 200         | (                | 54               | 52               | 30                   |
| Wild Rose A            | 27.5' x 36' x II'   | 990              | 90        | 60           | 48        | 100         | 4                | 10               | 32               | 30                   |
| Wild Rose B            | 25' x 36' x II'     | 900              | 90        | 60           | 48        | 100         | 4                | 10               | 32               | 30                   |
| Empire (A, B, C, D)    | 102' x 36.5' x 11'  | 3,723            | 360       | 240          | 192       | 400         | 8                | 80               | 60               | X                    |
| Empire A               | 27.5' x 36.5' x II' | 1,004            | 90        | 60           | 48        | 100         | 4                | 10               | 32               | 30                   |
| Empire B - D           | 25' x 36.5' x II'   | 913              | 90        | 60           | 48        | 100         | 4                | 10               | 32               | 30                   |
| Magnolia (A, B, C, D)  | 97' x 36' x II'     | 3,492            | 360       | 240          | 192       | 400         | 8                | 80               | 60               | Χ                    |
| Magnolia A - C         | 25' x 36' x II'     | 900              | 90        | 60           | 48        | 100         | 4                | 10               | 32               | 30                   |
| Magnolia D             | 22' x 36' x II'     | 792              | 90        | 60           | 48        | 100         | 1                | 10               | 32               | 30                   |