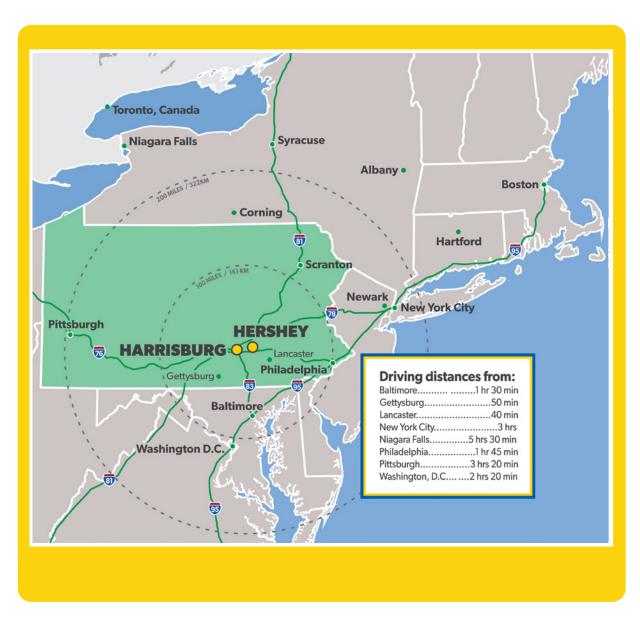

## Getting Here

The Hershey Harrisburg Region is within a few hours traveling distance of many major cities and is easily accessible by the Pennsylvania Turnpike, Amtrak's® Keystone Service, and Harrisburg International Airport (MDT), which offers nearly 70 flights a day. For the most up-to-date information, go to FlyHIA.com.