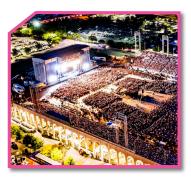

### HERSHEYPARK® STADIUM

- The most prominent outdoor stadium between Philadelphia and Pittsburgh
- State-of-the-art synthetic grass system
- Seats approximately 16,000 for spectator sports (up to 30,000 for concerts)
- Amenities: lights, locker rooms, press box, concessions
- Past events: AHL Outdoor Classic (x2), PIAA Football and Soccer State Championships and the Big 33 Football Classic