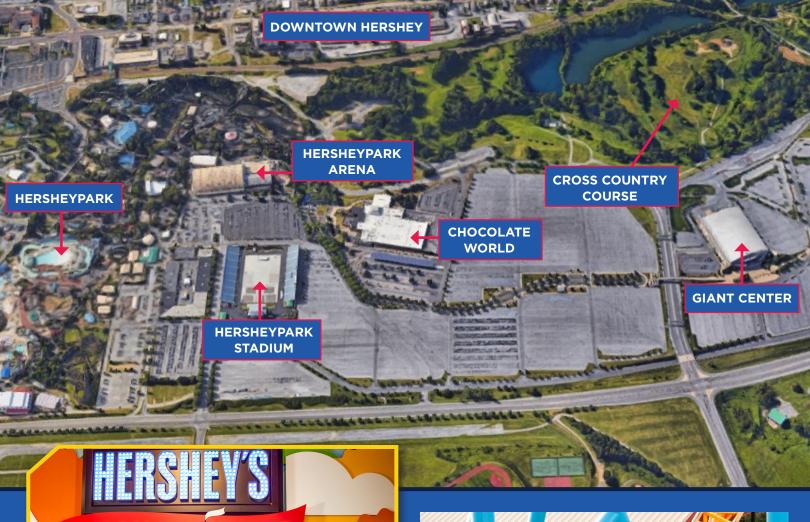

# HERSHEYPARK SPORTS & ENTERTAINMENT COMPLEX

Winning is sweet. Winning here is sweeter! The Hersheypark Sports & Entertainment Complex offers world-class multipurpose venues for a variety of special events and amateur & professional sports events.

### **GIANT CENTER™**

- State-of-the-art multipurpose arena seats 10,500 (up to 12,500 with floor seating)
- Home ice for the Hershey Bears®, AHL affiliate to the NHL's Washington Capitals
- Amenities: 10,000 parking spaces, club seats & lounge area, video board, LED stat & event board, on-site catering, banquet rooms
- Past events: PIAA Basketball and Wrestling State Championships, US Figure Skating Eastern Synchronized Skating Championships, NCAA DIII Wrestling Championships, Kellogg's Tour of Gymnastics Champions

### HERSHEYPARK® STADIUM

- The most prominent outdoor stadium between Philadelphia and Pittsburgh
- State-of-the-art synthetic grass system
- Seats approximately 16,000 for spectator sports (up to 30,000 for concerts)
- Amenities: lights, locker rooms, press box, concessions
- Past events: AHL Outdoor Classic (x2), PIAA Football and Soccer State Championships and the Big 33 Football Classic

#### HERSHEYPARK® ARENA

- Historic 7,225-seat multi-purpose indoor arena
- Hosts wrestling, ice skating, and other events as stand-alone events or as a supplemental space to events held at the GIANT Center<sup>SM</sup>.
- Home to Lebanon Valley College Ice Hockey
- Site of Wilt Chamberlain's record 100-point game
- Amenities: concessions, locker rooms, convenient parking

## HERSHEY PARKVIEW CROSS COUNTRY COURSE

- Championship-caliber course accommodating high school and collegiate running events
- Features a mix of flat and hilly terrain
- Past events: PIAA Cross Country State Championships, NIRCA Cross Country National Championships, The Color Run™