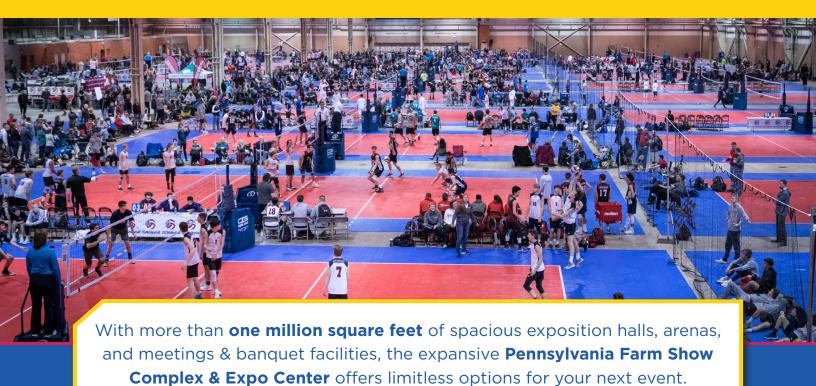

#### 1 MILLION+

SQ. FT. OF FLEXIBLE. INDOOR SPACE COVERING 20 ACRES

11 HALLS

**ARENAS** 

#### **FEATURED EVENT SPACE**

- GIANT Exposition Hall 172,000 sq. ft. 30' ceiling
- Main Hall 146,527 sq. ft. 13'6" ceiling
- **New Holland Arena** 28,000 sq. ft. | 90' ceiling 7.318 seats
- Banquet Hall 15,368 sq. ft. | 12' ceiling 1,000 seats | air walls