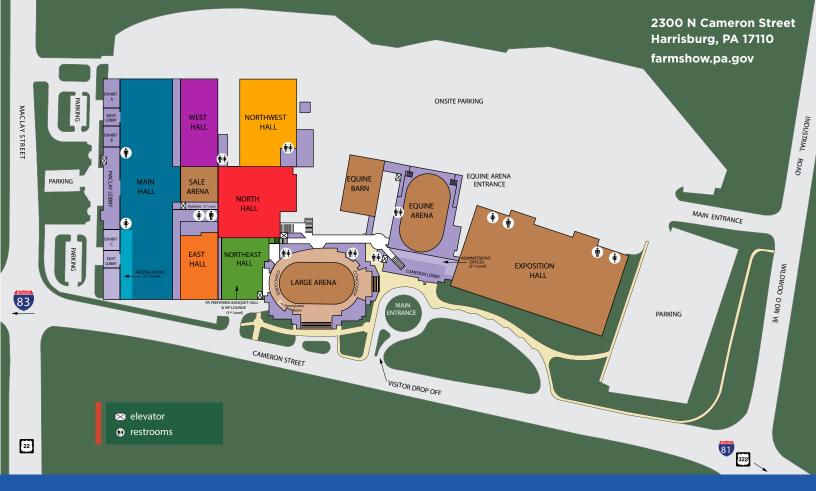

#### 1 MILLION+

SQ. FT. OF FLEXIBLE. INDOOR SPACE COVERING 20 ACRES

11 HALLS

**ARENAS** 

#### **FEATURED EVENT SPACE**

- GIANT Exposition Hall 172,000 sq. ft. 30' ceiling
- Main Hall 146,527 sq. ft. 13'6" ceiling
- **New Holland Arena** 28,000 sq. ft. | 90' ceiling 7.318 seats
- Banquet Hall 15,368 sq. ft. | 12' ceiling 1,000 seats | air walls