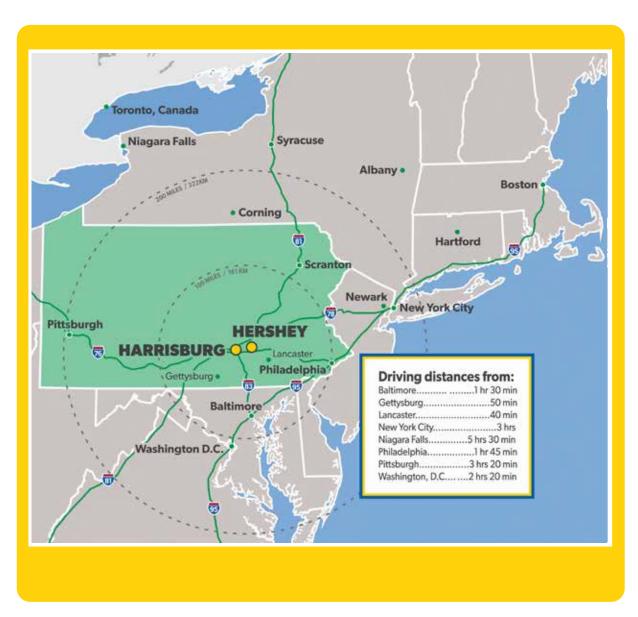

## Getting Here

The Hershey Harrisburg Region is within a few hours traveling distance of many major cities and is easily accessible by the Pennsylvania Turnpike, Amtrak's® Keystone Service, and Harrisburg International Airport (MDT), which offers nearly 70 flights a day. For the most up-to-date information, go to FlyHIA.com.

## Stay With Us! We're Close To It All!

Location. Location! The Hershey Harrisburg Region is close to some of Pennsylvania's most popular attractions, making us an ideal "excursion" destination for your attendees. In less than an hour, you can visit some of our neighboring Partner attractions!