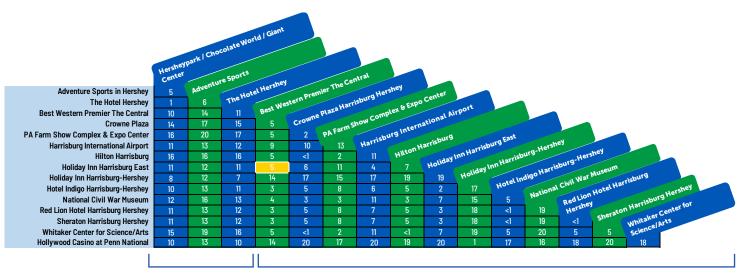

## Mileage Chart

Follow the rows and columns on the chart to calculate the approximate mileage between our popular attractions. It is approximately 5 miles between Best Western Premier The Central and Holiday Inn Harrisburg East.

**Hershey Area** 

**Harrisburg Area** 

<sup>\*</sup>Times are approximate