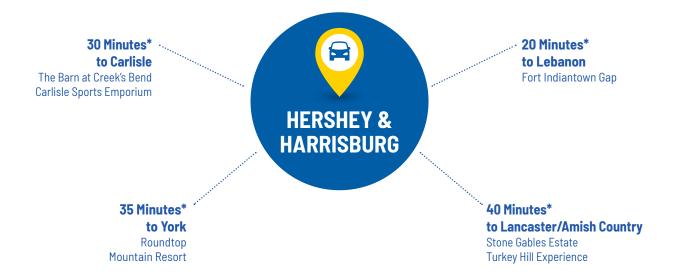

## Stay With Us! We're Close To It All!

Location. Location! The Hershey Harrisburg Region is close to some of Pennsylvania's most popular attractions, making us an ideal "excursion" destination for your attendees. In less than an hour, you can visit some of our neighboring Partner attractions!

## Mileage Chart

Follow the rows and columns on the chart to calculate the approximate mileage between our popular attractions. It is approximately 5 miles between Best Western Premier The Central and Holiday Inn Harrisburg East.

**Hershey Area** 

**Harrisburg Area** 

<sup>\*</sup>Times are approximate