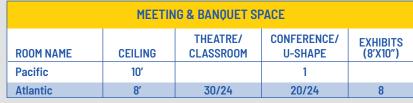

Crowne Plaza Harrisburg—The Place to Meet.

• Guest Rooms: 260 • Wi-Fi: Complimentary

|                    |            | MEETI    | NG & BANQU | ET SPACE              |                        |                     |                      |
|--------------------|------------|----------|------------|-----------------------|------------------------|---------------------|----------------------|
| ROOM NAME          | DIMENSIONS | SQ. FEET | CEILING    | THEATRE/<br>CLASSROOM | CONFERENCE/<br>U-SHAPE | BANQUET<br>(ROUNDS) | EXHIBITS<br>(8'X10') |
| Grand Ballroom     | 97'x64'    | 5600     | 10'6"      | 600                   | 80/60                  | 300                 | 40                   |
| Ballroom A         | 22'x64'    | 1408     | 10'6"      | 100                   | 36                     | 56                  | 10                   |
| Ballroom B         | 26'x64'    | 1664     | 10'6"      | 100                   | 36                     | 56                  | 10                   |
| Ballroom C         | 24'x64'    | 1536     | 10'6"      | 100                   | 36                     | 56                  | 10                   |
| Ballroom D         | 25'x40'    | 1000     | 10'6"      | 50                    | 36                     | 56                  | 10                   |
| Pennsylvania Rooms | 84'x22'    | 1980     | 10'6"      | 160                   | N/A                    | 136                 | 33                   |
| Pennsylvania Rooms | 21'x22'    | 460      | 10'6"      | 25                    | 24                     | 32                  | 7                    |
| Pennsylvania Rooms | 21'x22'    | 460      | 10'6"      | 25                    | 24                     | 32                  | 7                    |
| Pennsylvania Rooms | 21'x22'    | 460      | 10'6"      | 25                    | 24                     | 32                  | 7                    |
| Pennsylvania Rooms | 21'x29'    | 600      | 10'6"      | 40                    | 30                     | 40                  | 7                    |
| Pennsylvania Rooms | 21'x20'    | 420      | 10'6"      | 20                    | 24                     | 24                  | 5                    |
| Senate Boardroom   | 18'x22'    | 400      | 10'6"      | N/A                   | 12                     | N/A                 | N/A                  |