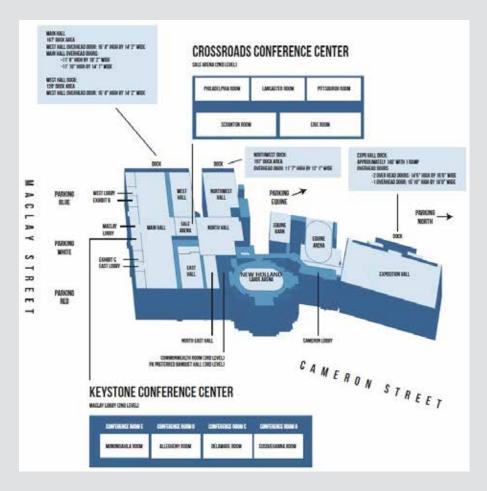

#### PENNSYLVANIA FARM SHOW COMPLEX & EXPO CENTER

2300 North Cameron Street Harrisburg, PA 17110 717-787-5373 (Main) 717-783-8710 (Fax) Email: farmshow@pa.gov PAFarmShowComplex.pa.gov

With nearly 1 million square feet of indoor floor space, the Pennsylvania Farm Show Complex and Expo Center is one of the premier event locations in Pennsylvania. Offering flexible space for private meetings to large complex-wide events, the unique layout of the complex allows for crowds of any size. The complex has three arenas, eight major halls, 12 meeting room spaces and a banquet hall facility.

We are home to nearly 300 events held annually. Here is a sampling of those events.

- PA Farm Show
- PA Auto Show
- · Great American Outdoor Show
- · Home Builders Show
- · All American Dairy Show
- PA Christmas Craft & Gift Show
- PA National Horse Show
- US Junior Nationals Hershey Showcase Girls Basketball **Tournament**
- Keystone Region Volleyball Club & Open Championships
- Keystone International Livestock Show
- Mecum Auto Auction
- Horse World Expo
- PA Flavor
- PA Relief Sale

|                                 | HALL                     | S & ARENAS              |                   |     |                         |
|---------------------------------|--------------------------|-------------------------|-------------------|-----|-------------------------|
|                                 | SIZE<br>(LENGTH X WIDTH) | SQUARE<br>FOOTAGE       | CEILING<br>HEIGHT | A/C | CAPACITY<br>(ESTIMATED) |
| Weis Exposition Hall            | 570' x 296'              | 172,000                 | 30′               | X   | 10,804                  |
| Main Hall                       | 763' x 187'              | 146,527                 | 13'6"             |     | 9,300                   |
| North Hall                      | 253' x 220'              | 56,000                  | 13'6"             |     | 3,500                   |
| Northwest Hall                  | 301' x 196'              | 55,000                  | 13′6″             | X   | 2,454                   |
| Equine Arena                    | 301' x 144'              | 39,200<br>(seats 1,660) | 30′               | Х   | 4,833 (floor)           |
| Northeast Hall                  | 210' x 178'              | 38,600                  | 19'               |     | 1,936                   |
| West Hall                       | 281' x 129'              | 38,000                  | 13'6"             |     | 2,336                   |
| Large Arena                     | 242' x 121'              | 28,000<br>(seats 7,318) | 90′               | X   | 4,113 (floor)           |
| Equine Barn                     | 217' x 127'              | 27,500<br>(124 Stalls)  | 13′6″             |     | 4,000                   |
| Large Arena 1st Level Concourse | -                        | 23,000                  | 12′               | X   | -                       |
| Large Arena 2nd Level Concourse | -                        | 21,000                  | 12′               | X   | -                       |
| Lower Connector Link            | 598' x 30'               | 17,310                  | 10′               |     | -                       |
| East Hall                       | 189' x 128'              | 16,500                  | 13'6"             |     | 1,366                   |
| Maclay Street Lobby             | 236' x 51'               | 12,376                  | 12′               |     | -                       |
| Upper Connector Link            | -                        | 8,100                   | 9.6′-16′          | Х   | -                       |
| Cameron Street Lobby            | 140' x 30'               | 7,816                   | 20′               | X   | -                       |
| Small Arena                     | 79' x 60'                | 4,000<br>(seats 918)    | 17′               | Х   | 436 (floor)             |
| Rotunda                         | -                        | 2,642                   | 18′               | X   | -                       |

|                                         | MEETING ROOM SIZ         | E                 |         |           |         |
|-----------------------------------------|--------------------------|-------------------|---------|-----------|---------|
| MEETING ROOM                            | SIZE<br>(LENGTH X WIDTH) | SQUARE<br>FOOTAGE | THEATER | CLASSROOM | BANQUET |
| BANQUET HALL ROOMS                      |                          |                   |         |           |         |
| PA Preferred Banquet Hall (Entire Room) | 129'6" x 126'9"          | 15,368            | 1,500   | 600       | 1000    |
| Banquet Hall A (Harrisburg Room)        | 129'6" x 79              | 9,305             | 700     | 330       | 550     |
| Banquet Hall B (Dauphin Room)           | 129'6" x 47'8"           | 6,063             | 550     | 270       | 450     |
| Commonwealth Lounge (VIP Room)          | 111'7" x 43'3"           | 5,075             | 300     | 175       | 200     |
| KEYSTONE CONFERENCE CENTER              |                          |                   |         |           |         |
| Susquehanna Room (B)                    | 38' x 43.8'              | 1,672             | 120     | 50        | 50      |
| Delaware Room (C)                       | 51' x 43.8'              | 2,288             | 130     | 75        | 75      |
| Allegheny Room (D)                      | 51' x 43.8'              | 2,340             | 130     | 75        | 75      |
| Monongahela Room (E)                    | 52' x 43.8'              | 2,288             | 130     | 75        | 75      |
| CROSSROADS CONFERENCE CENTER            |                          |                   |         |           |         |
| Erie Room                               | 73'10" x 35'             | 2,555             | 120     | 50        | 50      |
| Scranton Room                           | 20' x 35'                | 700               | 120     | 75        | 75      |
| Philadelphia Room (Sky Box 1)           | 23'9" x 18'6"            | 665               | 50      | 30        | 30      |
| Lancaster Room (Sky Box 2)              | 23'9" x 18'6"            | 660               | 50      | 30        | 30      |
| Pittsburgh Room (Sky Box 3)             | 23'9" x 18'6"            | 652               | 50      | 30        | 30      |
| ADDITIONAL ROOMS                        |                          |                   |         |           |         |
| Pennsylvania Room                       | 57'3" x 25'5"            | 1,425             | 100     | 45        | 45      |
| Board Room                              | 32' x 19'                | 630               | -       | 25        | -       |
| Exhibition Room B (Maclay Lobby)        | 72' x 36'8"              | 2,650             | 169     | 85        | 85      |
| Exhibition Room C (Maclay Lobby)        | 72' x 36'8"              | 2,650             | 162     | 80        | 85      |