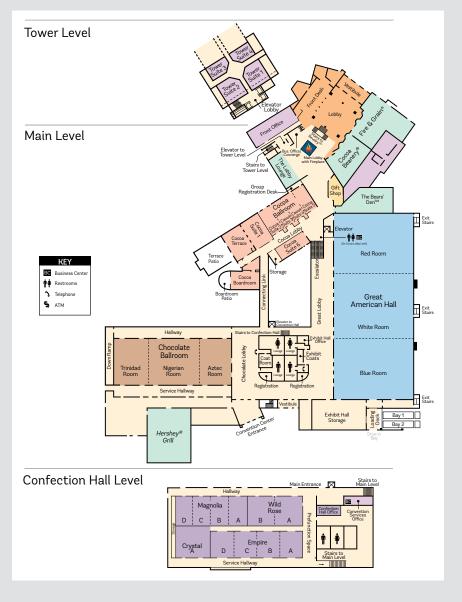

#### HERSHEY LODGE<sup>SM</sup>

325 University Drive Hershey, PA 17033 1-866-726-3387 (Sales Office) Email: Meetings@HersheyPA.com HersheyMeetings.com

One of Pennsylvania's largest convention resorts, Hershey Lodge is a warm and welcoming state-of-the-art meetings venue with unsurpassed convention services and more than 100,000 sq. ft. of flexible meeting space. At Hershey Lodge, everything is designed to make your meeting easy, exciting, and extremely successful. We also invite you and your group to explore Hershey and the wonderful variety of venues and activities we offer to tour groups of all interests and sizes.

- 665 well-appointed guest rooms
- · Largest function room, Great American Hall, is 32,000 square feet
- 35 meeting rooms that can accommodate 10 - 2,000 people
- Offering five unique dining experiences & seasonal culinary events
- 45 holes of distinct golf
- Hershey Destination Services<sup>SM</sup>
- Flexible break-out space
- More than 35 daily non-stop flights to Harrisburg International Airport

Hershey Lodge photo courtesy of Hershey Entertainment & Resorts Company.

| GREAT AMERICAN<br>Area | HALL<br>Size        | Sq. Ft.          | Theatre   | Banquet      | Classroom | Reception  | Hollow<br>Square | U-Shape          | Exhibit<br>(8 x 10) | Exhibit<br>(10 x 10) |
|------------------------|---------------------|------------------|-----------|--------------|-----------|------------|------------------|------------------|---------------------|----------------------|
| Great American Hall    | 252' x 127' x 22'   | 32,004           | 3,500     | 2,400        | 2,000     | 4,000      | X                | Х                | 210                 | 160                  |
| Red Room               | 74' x 127' x 22'    | 9,398            | 1,000     | 700          | 550       | 1,100      | X                | X                | 49                  | 40                   |
| White Room             | 89' x 127' x 22'    | 11.303           | 1,200     | 850          | 700       | 1,400      | X                | X                | 68                  | 50                   |
| Blue Room              | 89' x 127' x 22'    | 11,303           | 1,200     | 850          | 700       | 1,400      | X                | X                | 66                  | 50                   |
| Great Lobby            | 36' x 197' x 12'    | 7,092            | For regis | stration/rec | eption    | 700        | X                | Х                | 15                  | Х                    |
| CHOCOLATE BALL         | ROOM<br>Size        | Sq. Ft.          | Theatre   | Banquet      | Classroom | Reception  | Hollow<br>Square | U-Shape          | Conf.               | Exhibit<br>(8 x 10)  |
| Chocolate Ballroom     | 176' x 86' x18'     | 15,136           | 1,700     | 1,180        | 960       | 1,500      | X                | X                | X                   | 100                  |
| Aztec Room             | 53' x 86' x 18'     | 4.558            | 500       | 350          | 280       | 500        | 60               | 55               | Х                   | 29                   |
| Trinidad Room          | 53' x 86' x 18'     | 4,558            | 500       | 350          | 280       | 500        | 60               | 55               | Х                   | 30                   |
| Nigerian Room          | 69' x 86' x 18'     | 5,934            | 700       | 480          | 340       | 700        | 60               | 55               | Х                   | 34                   |
| Chocolate Lobby        | 120° x 38° x 10°    | 4,560            | For regis | tration/rece | ption     | 500        | Х                | х                | Х                   | 10                   |
| COCOA SUITES® &        | COCOA BOARI         | OROOM<br>So, Ft. | Theatre   | Banquet      | Classroom | Receptio   | Ho<br>So         | ollow<br>uare t  | J-Shape             | Conference           |
| Cocoa Ballroom         | 80° x 40° x 12°     | 3,200            | 380       | 240          | 200       | 300        |                  | 80               | 60                  | Х                    |
| Cocoa I                | 29' x 44' x 12'     | 1,239            | 120       | 80           | 60        | 100        |                  | 10               | 32                  | 30                   |
| Cocoa Terrace          | 30' x 44' x 12'     | 1,284            | 120       | 80           | 60        | 100        |                  | 10               | 32                  | 30                   |
| Cocoa I & Terrace      | 59' x 44' x 12'     | 2,523            | 250       | 160          | 120       | 200        |                  | 60               | 44                  | Х                    |
| Cocoa 2-5              | 20° x 40° x 12°     | 800              | 80        | 50           | 40        | 75         | 4                | 30               | 25                  | 30                   |
| Cocoa 6                | 20° x 40° x 12°     | 800              | 80        | 50           | 40        | 75         |                  | 10               | 25                  | 30                   |
| Cocoa Boardroom        | 40° x 26°           | 1,040            | 96        | 60           | 57        | 90         | 4                | 10               | 32                  | 30                   |
| TOWER SUITES Area      | Size                | Sq. Ft.          | Theatre   | Banquet      | Classroom | n Receptio | n So             | ollow<br>guare   | J-Shape             | Conference           |
| Tower I                | 25.5' x 29' x 12'   | 740              | 50        | 40           | 28        | 40         |                  | 20               | 16                  | 20                   |
| Tower 2                | 25.5' x 29' x 12'   | 740              | 50        | 40           | 28        | 40         | - 1              | 20               | 16                  | 20                   |
| Tower 3                | 23.5' x 29' x 12'   | 680              | Х         | Х            | Х         | X          | 1                | X                | X                   | 10                   |
| Tower 4                | 23.5° x 29° x 12°   | 680              | Х         | Х            | X         | X          | - 12             | X                | Х                   | 10                   |
| CONFECTION HAL         | L<br>Size           | Sq. Ft.          | Theatre   | Banquet      | Classroom | n Receptio | n So             | ollow<br>guare I | J-Shape             | Conference           |
| Crystal A              | 47' x 49' x 9'      | 2,303            | 250       | 160          | 128       | 250        | - 3              | 72               | 56                  | 30                   |
| Wild Rose (A, B)       | 52.5' x 36' x II'   | 1,890            | 180       | 120          | 96        | 200        |                  | 54               | 52                  | 30                   |
| Wild Rose A            | 27.5' x 36' x II'   | 990              | 90        | 60           | 48        | 100        |                  | 40               | 32                  | 30                   |
| Wild Rose B            | 25' x 36' x II'     | 900              | 90        | 60           | 48        | 100        | 94               | 10               | 32                  | 30                   |
| Empire (A. B. C. D)    | 102° x 36.5° x 11°  | 3,723            | 360       | 240          | 192       | 400        |                  | 80               | 60                  | х                    |
| Empire A               | 27.5' x 36.5' x II' | 1,004            | 90        | 60           | 48        | 100        | 4                | 10               | 32                  | 30                   |
| Empire B - D           | 25° x 36.5° x II'   | 913              | 90        | 60           | 48        | 100        | .04              | 10               | 32                  | 30                   |
| Magnolia (A, B, C, D)  | 97' x 36' x II'     | 3,492            | 360       | 240          | 192       | 400        |                  | 80               | 60                  | Х                    |
| Magnolia A - C         | 25° x 36° x II°     | 900              | 90        | 60           | 48        | 100        | 64               | 10               | 32                  | 30                   |
|                        |                     |                  |           |              |           |            |                  |                  |                     |                      |