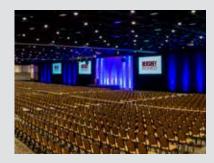

#### HERSHEY LODGE<sup>SM</sup>

325 University Drive Hershey, PA 17033 1-866-726-3387 (Sales Office) Email: Meetings@HersheyPA.com HersheyMeetings.com

One of Pennsylvania's largest convention resorts, Hershey Lodge is a warm and welcoming state-of-the-art meetings venue with unsurpassed convention services and more than 100,000 sq. ft. of flexible meeting space. At Hershey Lodge, everything is designed to make your meeting easy, exciting, and extremely successful. We also invite you and your group to explore Hershey and the wonderful variety of venues and activities we offer to tour groups of all interests and sizes.

- 665 well-appointed guest rooms
- · Largest function room, Great American Hall, is 32,000 square feet
- 35 meeting rooms that can accommodate 10 - 2,000 people
- Offering five unique dining experiences & seasonal culinary events
- 45 holes of distinct golf
- Hershey Destination Services<sup>SM</sup>
- Flexible break-out space
- More than 35 daily non-stop flights to Harrisburg International Airport

Hershey Lodge photo courtesy of Hershey Entertainment & Resorts Company.

| GREAT AMERICAN<br>Area | HALL<br>Size        | Sq. Ft.          | Theatre   | Banquet      | Classroom | Reception  | Hollow<br>Square | U-Shape          | Exhibit<br>(8 x 10) | Exhibit<br>(10 x 10) |
|------------------------|---------------------|------------------|-----------|--------------|-----------|------------|------------------|------------------|---------------------|----------------------|
| Great American Hall    | 252' x 127' x 22'   | 32,004           | 3,500     | 2,400        | 2,000     | 4,000      | X                | Х                | 210                 | 160                  |
| Red Room               | 74' x 127' x 22'    | 9,398            | 1,000     | 700          | 550       | 1,100      | X                | X                | 49                  | 40                   |
| White Room             | 89' x 127' x 22'    | 11.303           | 1,200     | 850          | 700       | 1,400      | X                | X                | 68                  | 50                   |
| Blue Room              | 89' x 127' x 22'    | 11,303           | 1,200     | 850          | 700       | 1,400      | X                | X                | 66                  | 50                   |
| Great Lobby            | 36' x 197' x 12'    | 7,092            | For regis | stration/rec | eption    | 700        | X                | Х                | 15                  | Х                    |
| CHOCOLATE BALL         | ROOM<br>Size        | Sq. Ft.          | Theatre   | Banquet      | Classroom | Reception  | Hollow<br>Square | U-Shape          | Conf.               | Exhibit<br>(8 x 10)  |
| Chocolate Ballroom     | 176' x 86' x18'     | 15,136           | 1,700     | 1,180        | 960       | 1,500      | X                | X                | X                   | 100                  |
| Aztec Room             | 53' x 86' x 18'     | 4.558            | 500       | 350          | 280       | 500        | 60               | 55               | Х                   | 29                   |
| Trinidad Room          | 53' x 86' x 18'     | 4,558            | 500       | 350          | 280       | 500        | 60               | 55               | Х                   | 30                   |
| Nigerian Room          | 69' x 86' x 18'     | 5,934            | 700       | 480          | 340       | 700        | 60               | 55               | Х                   | 34                   |
| Chocolate Lobby        | 120° x 38° x 10°    | 4,560            | For regis | tration/rece | ption     | 500        | Х                | х                | Х                   | 10                   |
| COCOA SUITES® &        | COCOA BOARI         | OROOM<br>So, Ft. | Theatre   | Banquet      | Classroom | Receptio   | Ho<br>So         | ollow<br>uare t  | J-Shape             | Conference           |
| Cocoa Ballroom         | 80° x 40° x 12°     | 3,200            | 380       | 240          | 200       | 300        |                  | 80               | 60                  | Х                    |
| Cocoa I                | 29' x 44' x 12'     | 1,239            | 120       | 80           | 60        | 100        |                  | 10               | 32                  | 30                   |
| Cocoa Terrace          | 30' x 44' x 12'     | 1,284            | 120       | 80           | 60        | 100        |                  | 10               | 32                  | 30                   |
| Cocoa I & Terrace      | 59' x 44' x 12'     | 2,523            | 250       | 160          | 120       | 200        |                  | 60               | 44                  | Х                    |
| Cocoa 2-5              | 20° x 40° x 12°     | 800              | 80        | 50           | 40        | 75         | 4                | 30               | 25                  | 30                   |
| Cocoa 6                | 20° x 40° x 12°     | 800              | 80        | 50           | 40        | 75         |                  | 10               | 25                  | 30                   |
| Cocoa Boardroom        | 40° x 26°           | 1,040            | 96        | 60           | 57        | 90         | 4                | 10               | 32                  | 30                   |
| TOWER SUITES Area      | Size                | Sq. Ft.          | Theatre   | Banquet      | Classroom | n Receptio | n So             | ollow<br>guare   | J-Shape             | Conference           |
| Tower I                | 25.5' x 29' x 12'   | 740              | 50        | 40           | 28        | 40         |                  | 20               | 16                  | 20                   |
| Tower 2                | 25.5' x 29' x 12'   | 740              | 50        | 40           | 28        | 40         | - 1              | 20               | 16                  | 20                   |
| Tower 3                | 23.5' x 29' x 12'   | 680              | Х         | Х            | Х         | X          | 1                | X                | X                   | 10                   |
| Tower 4                | 23.5° x 29° x 12°   | 680              | Х         | Х            | X         | X          | - 12             | X                | Х                   | 10                   |
| CONFECTION HAL         | L<br>Size           | Sq. Ft.          | Theatre   | Banquet      | Classroom | n Receptio | n So             | ollow<br>guare I | J-Shape             | Conference           |
| Crystal A              | 47' x 49' x 9'      | 2,303            | 250       | 160          | 128       | 250        | - 3              | 72               | 56                  | 30                   |
| Wild Rose (A, B)       | 52.5' x 36' x II'   | 1,890            | 180       | 120          | 96        | 200        |                  | 54               | 52                  | 30                   |
| Wild Rose A            | 27.5' x 36' x II'   | 990              | 90        | 60           | 48        | 100        |                  | 40               | 32                  | 30                   |
| Wild Rose B            | 25' x 36' x II'     | 900              | 90        | 60           | 48        | 100        | 94               | 10               | 32                  | 30                   |
| Empire (A. B. C. D)    | 102° x 36.5° x 11°  | 3,723            | 360       | 240          | 192       | 400        |                  | 80               | 60                  | х                    |
| Empire A               | 27.5' x 36.5' x II' | 1,004            | 90        | 60           | 48        | 100        | 4                | 10               | 32                  | 30                   |
| Empire B - D           | 25° x 36.5° x II'   | 913              | 90        | 60           | 48        | 100        | .04              | 10               | 32                  | 30                   |
| Magnolia (A, B, C, D)  | 97' x 36' x II'     | 3,492            | 360       | 240          | 192       | 400        |                  | 80               | 60                  | Х                    |
| Magnolia A - C         | 25° x 36° x II°     | 900              | 90        | 60           | 48        | 100        | 64               | 10               | 32                  | 30                   |
|                        |                     |                  |           |              |           |            |                  |                  |                     |                      |