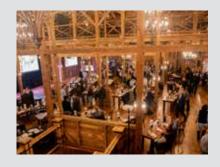

#### HERSHEY LODGE<sup>SM</sup>

325 University Drive Hershey, PA 17033 1-866-726-3387 (Sales Office) Email: Meetings@HersheyPA.com HersheyMeetings.com

One of Pennsylvania's largest convention resorts, Hershey Lodge is a warm and welcoming state-of-the-art meetings venue with unsurpassed convention services and more than 100,000 sq. ft. of flexible meeting space. At Hershey Lodge, everything is designed to make your meeting easy, exciting, and extremely successful. We also invite you and your group to explore Hershey and the wonderful variety of venues and activities we offer to tour groups of all interests and sizes.

- 665 well-appointed guest rooms
- · Largest function room, Great American Hall, is 32,000 square feet
- 35 meeting rooms that can accommodate 10 - 2,000 people
- Offering five unique dining experiences & seasonal culinary events
- 45 holes of distinct golf
- Hershey Destination Services<sup>SM</sup>
- Flexible break-out space
- More than 35 daily non-stop flights to Harrisburg International Airport

Hershey Lodge photo courtesy of Hershey Entertainment & Resorts Company.

| GREAT AMERICAN<br>Area | HALL<br>Size        | Sq. Ft.          | Theatre   | Banquet      | Classroom | Reception  | Hollow<br>Square | U-Shape          | Exhibit<br>(8 x 10) | Exhibit<br>(10 x 10) |
|------------------------|---------------------|------------------|-----------|--------------|-----------|------------|------------------|------------------|---------------------|----------------------|
| Great American Hall    | 252' x 127' x 22'   | 32,004           | 3,500     | 2,400        | 2,000     | 4,000      | X                | Х                | 210                 | 160                  |
| Red Room               | 74' x 127' x 22'    | 9,398            | 1,000     | 700          | 550       | 1,100      | X                | X                | 49                  | 40                   |
| White Room             | 89' x 127' x 22'    | 11.303           | 1,200     | 850          | 700       | 1,400      | X                | X                | 68                  | 50                   |
| Blue Room              | 89' x 127' x 22'    | 11,303           | 1,200     | 850          | 700       | 1,400      | X                | X                | 66                  | 50                   |
| Great Lobby            | 36' x 197' x 12'    | 7,092            | For regis | stration/rec | eption    | 700        | X                | Х                | 15                  | Х                    |
| CHOCOLATE BALL         | ROOM<br>Size        | Sq. Ft.          | Theatre   | Banquet      | Classroom | Reception  | Hollow<br>Square | U-Shape          | Conf.               | Exhibit<br>(8 x 10)  |
| Chocolate Ballroom     | 176' x 86' x18'     | 15,136           | 1,700     | 1,180        | 960       | 1,500      | X                | X                | X                   | 100                  |
| Aztec Room             | 53' x 86' x 18'     | 4.558            | 500       | 350          | 280       | 500        | 60               | 55               | Х                   | 29                   |
| Trinidad Room          | 53' x 86' x 18'     | 4,558            | 500       | 350          | 280       | 500        | 60               | 55               | Х                   | 30                   |
| Nigerian Room          | 69' x 86' x 18'     | 5,934            | 700       | 480          | 340       | 700        | 60               | 55               | Х                   | 34                   |
| Chocolate Lobby        | 120° x 38° x 10°    | 4,560            | For regis | tration/rece | ption     | 500        | Х                | х                | Х                   | 10                   |
| COCOA SUITES® &        | COCOA BOARI         | OROOM<br>So, Ft. | Theatre   | Banquet      | Classroom | Receptio   | Ho<br>So         | ollow<br>uare t  | J-Shape             | Conference           |
| Cocoa Ballroom         | 80° x 40° x 12°     | 3,200            | 380       | 240          | 200       | 300        |                  | 80               | 60                  | Х                    |
| Cocoa I                | 29' x 44' x 12'     | 1,239            | 120       | 80           | 60        | 100        |                  | 10               | 32                  | 30                   |
| Cocoa Terrace          | 30' x 44' x 12'     | 1,284            | 120       | 80           | 60        | 100        |                  | 10               | 32                  | 30                   |
| Cocoa I & Terrace      | 59' x 44' x 12'     | 2,523            | 250       | 160          | 120       | 200        |                  | 60               | 44                  | Х                    |
| Cocoa 2-5              | 20° x 40° x 12°     | 800              | 80        | 50           | 40        | 75         | 4                | 30               | 25                  | 30                   |
| Cocoa 6                | 20° x 40° x 12°     | 800              | 80        | 50           | 40        | 75         |                  | 10               | 25                  | 30                   |
| Cocoa Boardroom        | 40° x 26°           | 1,040            | 96        | 60           | 57        | 90         | 4                | 10               | 32                  | 30                   |
| TOWER SUITES Area      | Size                | Sq. Ft.          | Theatre   | Banquet      | Classroom | n Receptio | n So             | ollow<br>guare   | J-Shape             | Conference           |
| Tower I                | 25.5' x 29' x 12'   | 740              | 50        | 40           | 28        | 40         |                  | 20               | 16                  | 20                   |
| Tower 2                | 25.5' x 29' x 12'   | 740              | 50        | 40           | 28        | 40         | - 1              | 20               | 16                  | 20                   |
| Tower 3                | 23.5' x 29' x 12'   | 680              | Х         | Х            | Х         | X          | 1                | X                | X                   | 10                   |
| Tower 4                | 23.5° x 29° x 12°   | 680              | Х         | Х            | X         | X          | - 12             | X                | Х                   | 10                   |
| CONFECTION HAL         | L<br>Size           | Sq. Ft.          | Theatre   | Banquet      | Classroom | n Receptio | n So             | ollow<br>guare I | J-Shape             | Conference           |
| Crystal A              | 47' x 49' x 9'      | 2,303            | 250       | 160          | 128       | 250        | - 3              | 72               | 56                  | 30                   |
| Wild Rose (A, B)       | 52.5' x 36' x II'   | 1,890            | 180       | 120          | 96        | 200        |                  | 54               | 52                  | 30                   |
| Wild Rose A            | 27.5' x 36' x II'   | 990              | 90        | 60           | 48        | 100        |                  | 40               | 32                  | 30                   |
| Wild Rose B            | 25' x 36' x II'     | 900              | 90        | 60           | 48        | 100        | 94               | 10               | 32                  | 30                   |
| Empire (A. B. C. D)    | 102° x 36.5° x 11°  | 3,723            | 360       | 240          | 192       | 400        |                  | 80               | 60                  | х                    |
| Empire A               | 27.5' x 36.5' x II' | 1,004            | 90        | 60           | 48        | 100        | 4                | 10               | 32                  | 30                   |
| Empire B - D           | 25° x 36.5° x II'   | 913              | 90        | 60           | 48        | 100        | .04              | 10               | 32                  | 30                   |
| Magnolia (A, B, C, D)  | 97' x 36' x II'     | 3,492            | 360       | 240          | 192       | 400        |                  | 80               | 60                  | Х                    |
| Magnolia A - C         | 25° x 36° x II°     | 900              | 90        | 60           | 48        | 100        | 64               | 10               | 32                  | 30                   |
|                        |                     |                  |           |              |           |            |                  |                  |                     |                      |