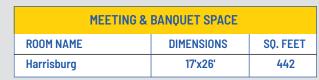

• Guest Rooms: 174

· Comp Policy: To be determined

|                      | MEETING & BAI | NOUET SPACE |                       |                     |
|----------------------|---------------|-------------|-----------------------|---------------------|
| ROOM NAME            | DIMENSIONS    | SQ. FEET    | THEATRE/<br>CLASSROOM | BANQUET<br>(ROUNDS) |
| The Central Ballroom | 143'x64'      | 9152        | 880/440               | 520                 |
| Central A            | 34'x64'       | 2176        | 220/110               | 120                 |
| Central B            | 34'x64'       | 2176        | 220/110               | 120                 |
| Central C            | 36'x64'       | 2304        | 220/110               | 120                 |
| Central D & E        | 36'x64'       | 2304        | 220/110               | 120                 |
| Central D or E       | 38'x32'       | 1216        | 110/55                | 48                  |
| Harris               | 37'x21'       | 777         | 64/32                 | 48                  |
| Cameron              | 24'x27'       | 648         | 64/32                 | 40                  |
| Board Room           | 27'x11'       | 297         | N/A                   | N/A                 |
| McClay               | 25'x25'       | 625         | 64/32                 | 32                  |
| McCormick            | 25'x25'       | 625         | 64/32                 | 32                  |
| Heritage             | 72'x42'       | 3024        | 300/150               | 180                 |
| Keystone             | 26'x38'       | 987         | 100/54                | 56                  |