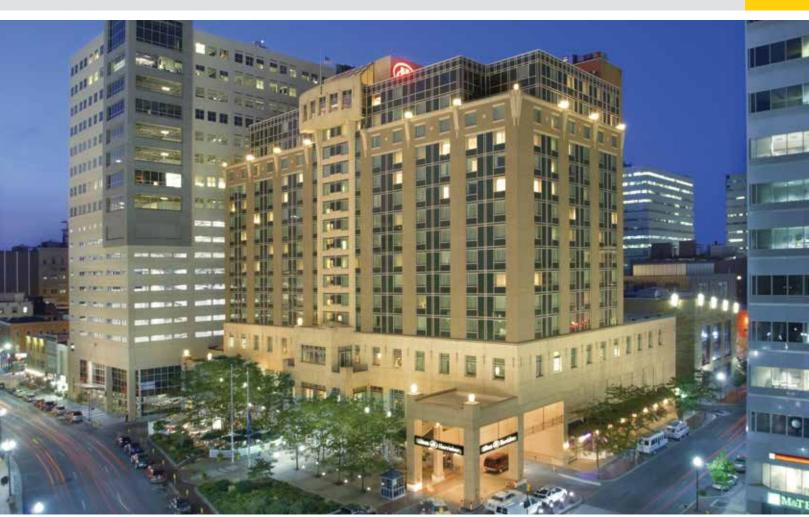

#### **HILTON HARRISBURG**

**One North Second Street** Harrisburg, PA 17101 717-233-6000 (Main) • 717-237-6428 (Sales Office) 717-233-6830 (Fax)

Email: MDTHH-SALESADM@hilton.com

Harrisburg.Hilton.com

Hilton Harrisburg is located in historic Downtown Harrisburg, just two blocks from the PA State Capitol and 15 minutes from Hershey attractions. Featuring 341 luxurious guest rooms and over 38,000 square feet of flexible meeting space, Hilton Harrisburg is the perfect venue for all social and business needs. Spend your free time in Hilton's casual restaurant, Ad Lib Craft Kitchen & Bar, highlighted by an open kitchen, wood stone oven, and 16 ft. fireplace or heat things up in our fine dining restaurant, 1700 Degrees, a true American steakhouse and the most wine-friendly restaurant in Harrisburg.

• Guest Rooms: 341

|                         | 1          | MEETING & BA | NQUET SPAC | E                     |                        |                     |
|-------------------------|------------|--------------|------------|-----------------------|------------------------|---------------------|
| ROOM NAME               | DIMENSIONS | SQ. FEET     | CEILING    | THEATRE/<br>CLASSROOM | CONFERENCE/<br>U-SHAPE | BANQUET<br>(ROUNDS) |
| Harrisburg Ballroom     | 74'x124'   | 9472         | 16'        | 1080/585              | N/A                    | 800                 |
| Lancaster (1)           | 38'x43'    | 1634         | 16'        | 170/90                | 38/36                  | 100                 |
| Gettysburg (2)          | 36'x43'    | 1548         | 16'        | 170/90                | 32/36                  | 100                 |
| Ballroom 1 & 2          | 74'x43'    | 3182         | 16'        | 340/180               | 68/56                  | 220                 |
| Carlisle (3)            | 85'x42'    | 3570         | 16'        | 400/225               | 74/56                  | 270                 |
| Ballroom 1-3            | 74'x85'    | 6290         | 16'        | 740/405               | N/A                    | 490                 |
| York (4)                | 38'x43'    | 1634         | 16'        | 170/90                | 38/36                  | 100                 |
| Lebanon (5)             | 36'x43'    | 1548         | 16'        | 170/90                | 32/36                  | 100                 |
| Governor Boardroom      | 23'x22'    | 506          | 16'        | 50/32                 | 24/18                  | 40                  |
| Bridgeport Boardroom    | 27'x19'    | 513          | 11'4"      | 50/32                 | 24/18                  | 40                  |
| Brady Boardroom         | 46'x25'    | 513          | 11'4"      | 50/32                 | 24/18                  | 40                  |
| Leland Boardroom        | 27'x19'    | 1150         | 11'4"      | 150/70                | 38/44                  | 80                  |
| Lochiel Boardroom       | 24'x22'    | 513          | 10'        | N/A                   | N/A                    | N/A                 |
| United State Boardroom  | 24'x22'    | 528          | 11'4"      | 50/32                 | 24/18                  | 40                  |
| William Penn Boardroom  | 27'x19'    | 528          | 11'4"      | 50/32                 | 24/18                  | 40                  |
| Penn Harris (A&B)       | 51'x23'    | 513          | 12'11"     | NA/28                 | 36/28                  | N/A                 |
| Harrisburger (A&B)      | 52'x23'    | 1173         | 12'11"     | 140/70                | 38/40                  | 80                  |
| Harrisburger A          | 27'x23'    | 1173         | 12'11"     | 60/28                 | 18/16                  | 40                  |
| Harrisburger B          | 24'x23'    | 552          | 12'11"     | 70/32                 | 18/18                  | 40                  |
| Pennsylvania Ballroom   | 70'x77'    | 621          | 14'        | 500/260               | N/A                    | 360                 |
| Susquehanna             | 25'x38'    | 5390         | 14'        | 125/60                | 38/36                  | 90                  |
| Allegheny               | 35'x39'    | 1330         | 14'        | 125/60                | 38/36                  | 90                  |
| Delaware                | 35'x38'    | 1365         | 14'        | 125/60                | 38/36                  | 90                  |
| Juniata                 | 35'x39'    | 1330         | 14'        | 125/60                | 38/36                  | 90                  |
| Susquehanna & Allegheny | 35'x77'    | 2695         | 14'        | 250/120               | NA/72                  | 180                 |
| Delaware & Juniata      | 35'x77'    | 2695         | 14'        | 250/120               | NA/72                  | 180                 |
| Metropolitan            | 21'x97'    | 2037         | 14'        | 210/108               | NA/90                  | 140                 |
| Metropolitan A          | 26'x35'    | 910          | 14'        | 70/36                 | 30/30                  | 50                  |
| Metropolitan B          | 21'x30'    | 630          | 14'        | 60/30                 | 24/24                  | 40                  |
| Metropolitan C          | 20'x32'    | 640          | 14'        | 70/36                 | 24/24                  | 40                  |
| Metropolitan A&B        | 21'x65'    | 1365         | 14'        | 140/66                | NA/54                  | 80                  |
| Metropolitan B&C        | 21'x62'    | 1302         | 14'        | 130/66                | NA/54                  | 80                  |