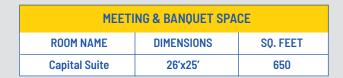

• Guest Rooms: 174

· Comp Policy: To be determined

|                      | MEETING & BAI | NOUET SPACE |                       |                     |
|----------------------|---------------|-------------|-----------------------|---------------------|
| ROOM NAME            | DIMENSIONS    | SQ. FEET    | THEATRE/<br>CLASSROOM | BANQUET<br>(ROUNDS) |
| The Central Ballroom | 143'x64'      | 9152        | 880/440               | 520                 |
| Central A            | 34'x64'       | 2176        | 220/110               | 120                 |
| Central B            | 34'x64'       | 2176        | 220/110               | 120                 |
| Central C            | 36'x64'       | 2304        | 220/110               | 120                 |
| Central D & E        | 36'x64'       | 2304        | 220/110               | 120                 |
| Central D or E       | 38'x32'       | 1216        | 110/55                | 48                  |
| Harris               | 37'x21'       | 777         | 64/32                 | 48                  |
| Cameron              | 24'x27'       | 648         | 64/32                 | 40                  |
| Board Room           | 27'x11'       | 297         | N/A                   | N/A                 |
| McClay               | 25'x25'       | 625         | 64/32                 | 32                  |
| McCormick            | 25'x25'       | 625         | 64/32                 | 32                  |
| Heritage             | 72'x42'       | 3024        | 300/150               | 180                 |
| Keystone             | 26'x38'       | 987         | 100/54                | 56                  |