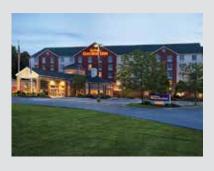

#### **HOLIDAY INN HARRISBURG-HERSHEY**

604 Station Road Grantville, PA 17028 717-469-0661 (Main) 717-469-7755 (Fax)

Email: kathytaylor@stayholiday.com

StayHoliday.com

The Holiday Inn Harrisburg- Hershey is a full-service hotel providing guest rooms and accommodations in Central Pennsylvania. Located in Grantville, PA, off I-81, just minutes from both Hershey and Harrisburg and many other attractions and venues throughout the Capital Region. With 20,000 square feet of flexible meeting and banquet space that can accommodate 5 to 500 people and 200 guest rooms, our awardwinning hotel provides the perfect atmosphere for your next corporate event, an annual conference, and social function. Full-service banquet and catering menus are available for your convenience and can be tailored to meeting your precise needs. During your stay with us, relax in our recreational facility with indoor and outdoor pools, Jacuzzi, and fitness room. Complimentary shuttle service offered to and from Harrisburg International Airport, Amtrak, Harrisburg bus station and Hollywood Casino at Penn National Race Course. Enjoy casual dining in our two restaurants; the Great American Grille and the Winner's Circle Saloon, with nightly entertainment.

|                        | MEETING  | & BANQUET | SPACE     |         |           |
|------------------------|----------|-----------|-----------|---------|-----------|
| ROOM NAME              | SQ. FEET | THEATER   | CLASSROOM | BANQUET | RECEPTION |
| Board Room             | 384      | N/A       | N/A       | 10      | 10        |
| Congressional Suite    | 1147     | 110       | 48        | 60      | 150       |
| Grande Ballroom        | 4725     | 525       | 300       | 420     | 600       |
| Grande I or II         | 1575     | 150       | 80        | 120     | 200       |
| Grande III or IV       | 770      | 75        | 40        | 60      | 100       |
| Majestic Ballroom      | 5460     | 625       | 375       | 540     | 700       |
| Majestic I, II, or III | 1800     | 185       | 99        | 180     | 250       |
| Pennsylvania Suite     | 684      | 50        | 30        | 50      | 85        |
| Regency Suite          | 900      | 70        | 45        | 60      | 175       |
| Royale Ballroom        | 3375     | 350       | 160       | 270     | 350       |
| Royale I               | 792      | 60        | 40        | 60      | 100       |
| Royale II              | 968      | 110       | 50        | 80      | 150       |
| Royale III             | 1540     | 140       | 70        | 110     | 250       |
| Winner's Circle        | 1728     | 200       | 100       | 280     | 300       |