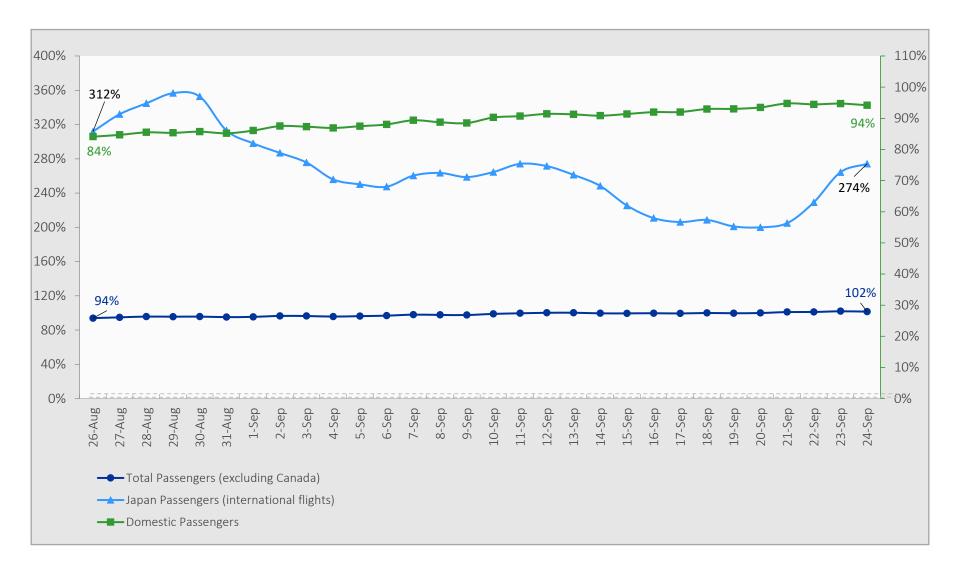

#### 7-Day Moving Average Daily Passenger Volume

2023 Volume as Percentage of 2022 Volume Through September 24, 2023

#### Source: HVCB analysis based on data from DBEDT

Note: Passenger volume figures include both visitors and residents. Total includes other international passengers.