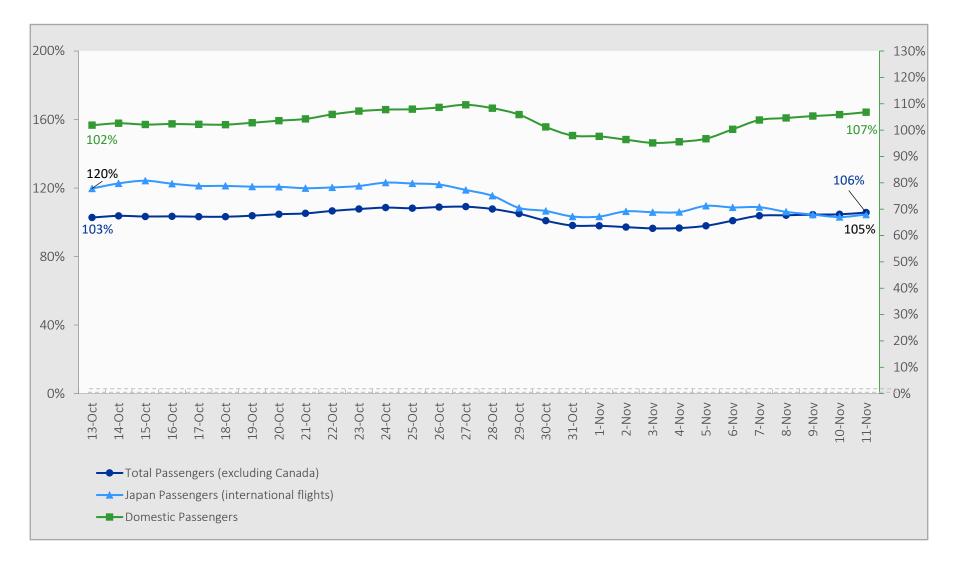

## 7-Day Moving Average Daily Passenger Volume

2024 Volume as Percentage of 2023 Volume

Through November 11, 2024

Source: HVCB analysis based on data from DBEDT

Note: Passenger volume figures include both visitors and residents. Total includes other international passengers.