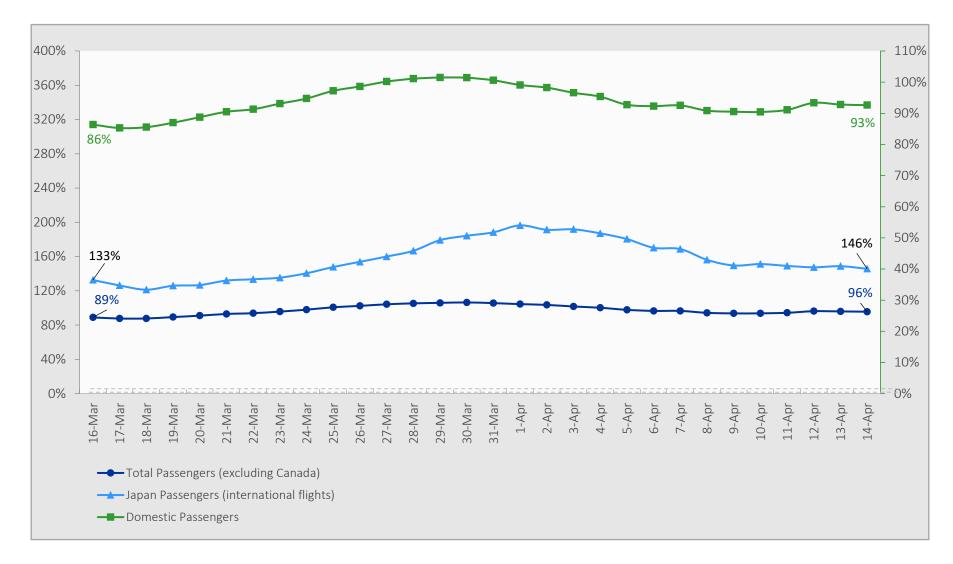

## 7-Day Moving Average Daily Passenger Volume

2024 Volume as Percentage of 2023 Volume Through April 14, 2024

Source: HVCB analysis based on data from DBEDT

Note: Passenger volume figures include both visitors and residents. Total includes other international passengers.