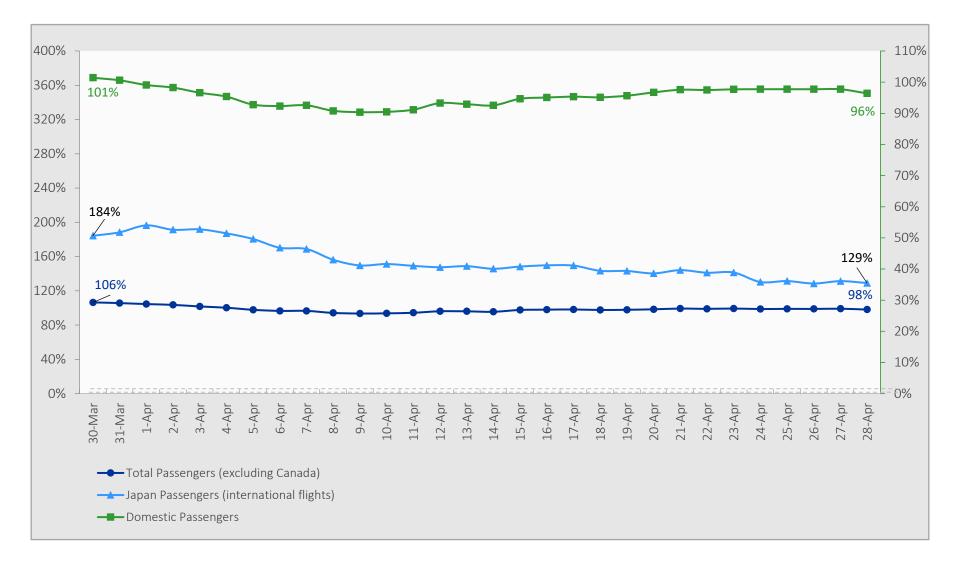

## 7-Day Moving Average Daily Passenger Volume

2024 Volume as Percentage of 2023 Volume Through April 28, 2024

Source: HVCB analysis based on data from DBEDT

Note: Passenger volume figures include both visitors and residents. Total includes other international passengers.