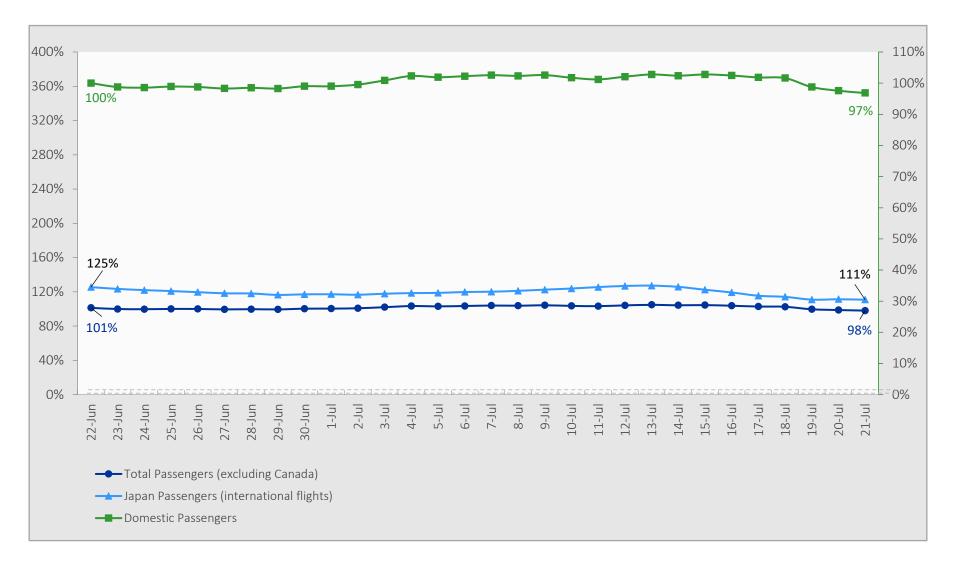

#### 7-Day Moving Average Daily Passenger Volume

2024 Volume as Percentage of 2023 Volume Through July 21, 2024

#### Source: HVCB analysis based on data from DBEDT

Note: Passenger volume figures include both visitors and residents. Total includes other international passengers.