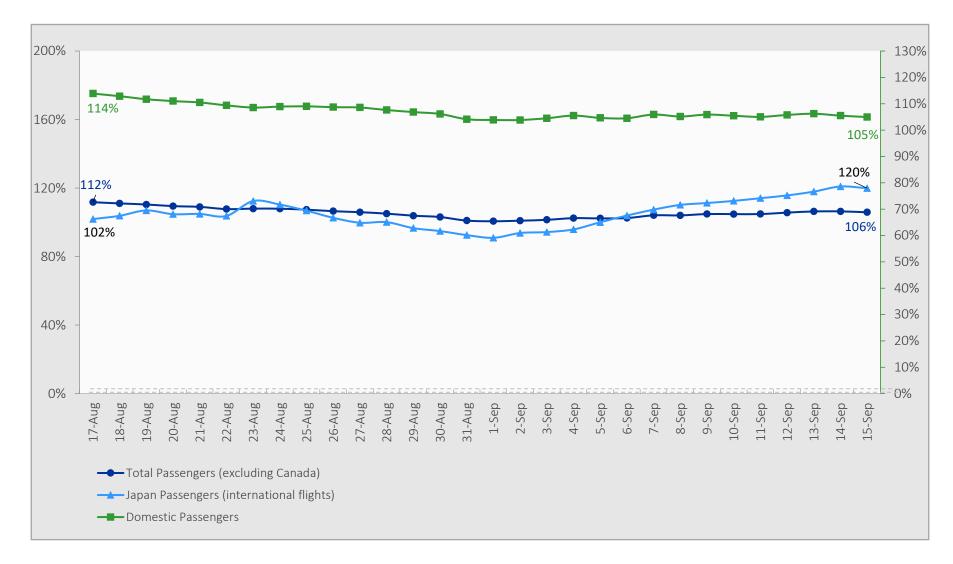

## 7-Day Moving Average Daily Passenger Volume

2024 Volume as Percentage of 2023 Volume

Through September 15, 2024

Source: HVCB analysis based on data from DBEDT

Note: Passenger volume figures include both visitors and residents. Total includes other international passengers.