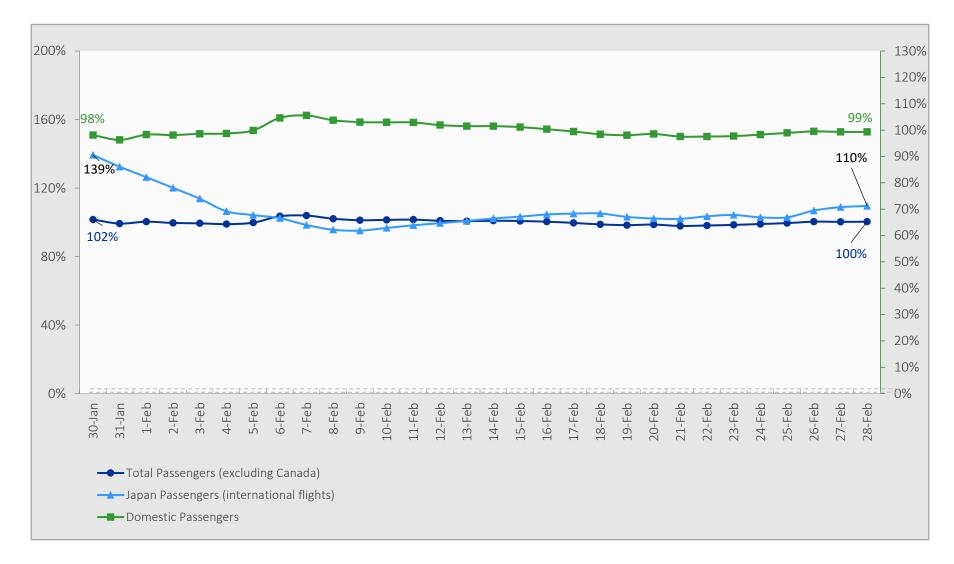

## 7-Day Moving Average Daily Passenger Volume

2025 Volume as Percentage of 2024 Volume Through February 28, 2025

Source: HVCB analysis based on data from DBEDT

Note: Passenger volume figures include both visitors and residents. Total includes other international passengers.