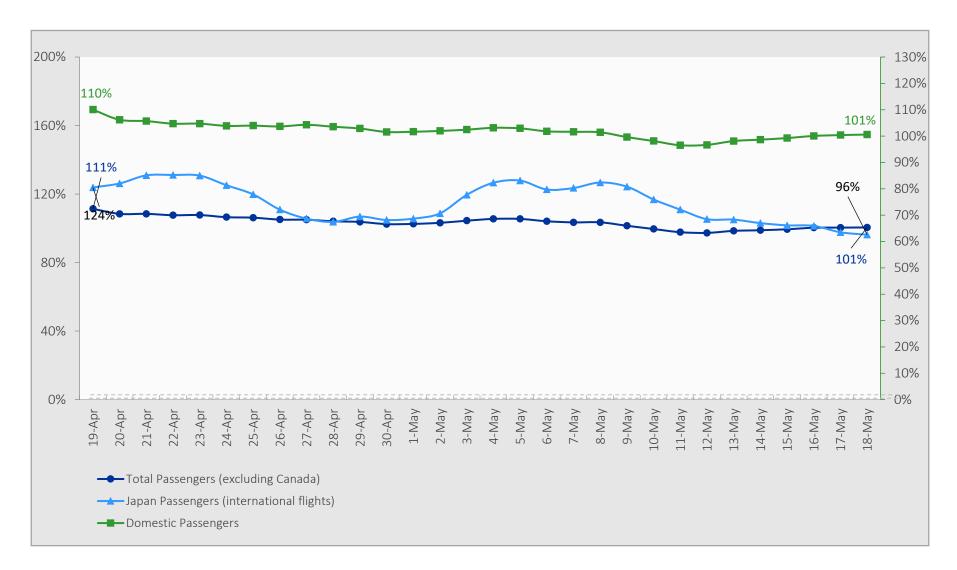

## 7-Day Moving Average Daily Passenger Volume

2025 Volume as Percentage of 2024 Volume Through May 18, 2025

Source: HVCB analysis based on data from DBEDT

Note: Passenger volume figures include both visitors and residents. Total includes other international passengers.