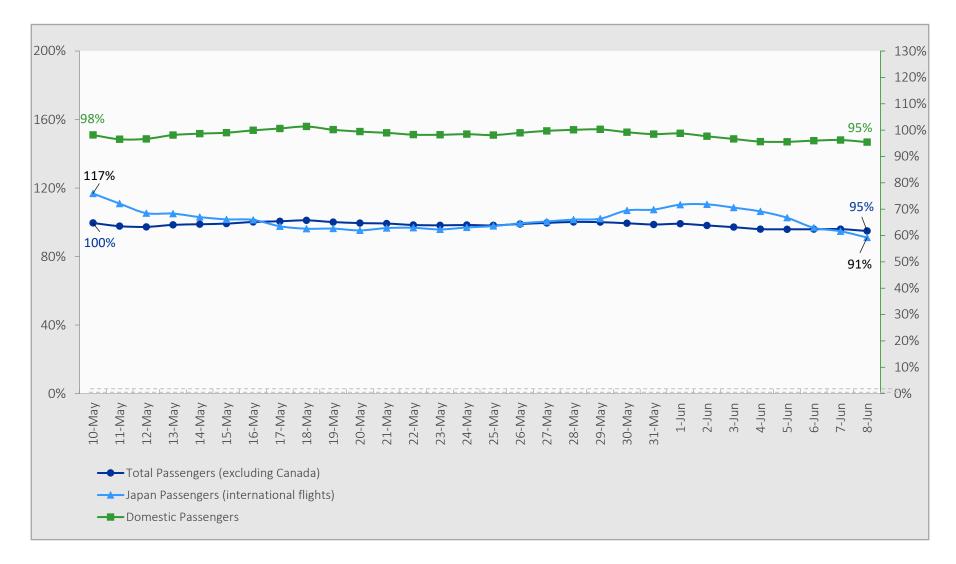

## 7-Day Moving Average Daily Passenger Volume

2025 Volume as Percentage of 2024 Volume Through June 8, 2025

Source: HVCB analysis based on data from DBEDT

Note: Passenger volume figures include both visitors and residents. Total includes other international passengers.