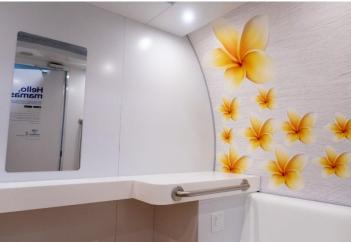

## **NURSING POD**

The Hawaii Convention Center (HCC) now offers a private, comfortable and clean space to pump or nurse.

HCC's ADA compliant Mamava lactation pod is spacious, secure and offers a 60" turnaround and grab bars for easy wheelchair access. The pod includes the following features:

- Secure access with Mamava app or access code
- Two benches
- Dual outlet and USB port
- Shelf, mirror, and coat hook
- Ceiling vents and exhaust fan
- Occupancy-activated lighting

Look for the nursing pod located at the **Lobby Level near Exhibit Hall 1**.