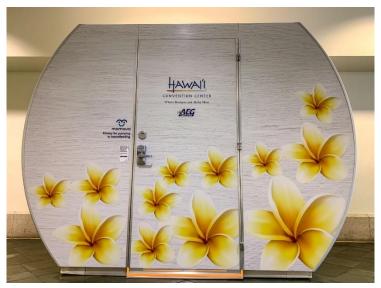

## **NURSING POD**

The Hawaii Convention Center (HCC) now offers a private, comfortable and clean space to pump or nurse.

HCC's ADA compliant Mamava lactation pod is spacious, secure and offers a 60" turnaround and grab bars for easy wheelchair access. The pod includes the following features:

- Secure access with Mamava app or access code
- Two benches
- Dual outlet and USB port
- Shelf, mirror, and coat hook
- Ceiling vents and exhaust fan
- Occupancy-activated lighting

Look for the nursing pod located at the **Lobby Level near Exhibit Hall 1**.