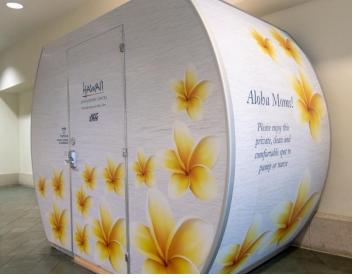

## **NURSING POD**

The Hawaii Convention Center (HCC) now offers a private, comfortable and clean space to pump or nurse.

HCC's ADA compliant Mamava lactation pod is spacious, secure and offers a 60" turnaround and grab bars for easy wheelchair access. The pod includes the following features:

- Secure access with Mamava app or access code
- Two benches
- Dual outlet and USB port
- Shelf, mirror, and coat hook
- Ceiling vents and exhaust fan
- Occupancy-activated lighting

Look for the nursing pod located at the **Lobby Level near Exhibit Hall 1**.