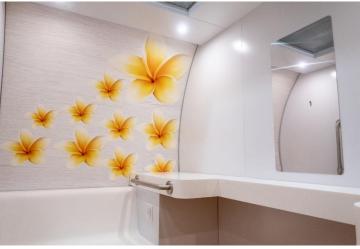

## **NURSING POD**

The Hawaii Convention Center (HCC) now offers a private, comfortable and clean space to pump or nurse.

HCC's ADA compliant Mamava lactation pod is spacious, secure and offers a 60" turnaround and grab bars for easy wheelchair access. The pod includes the following features:

- Secure access with Mamava app or access code
- Two benches
- Dual outlet and USB port
- Shelf, mirror, and coat hook
- Ceiling vents and exhaust fan
- Occupancy-activated lighting

Look for the nursing pod located at the **Lobby Level near Exhibit Hall 1**.