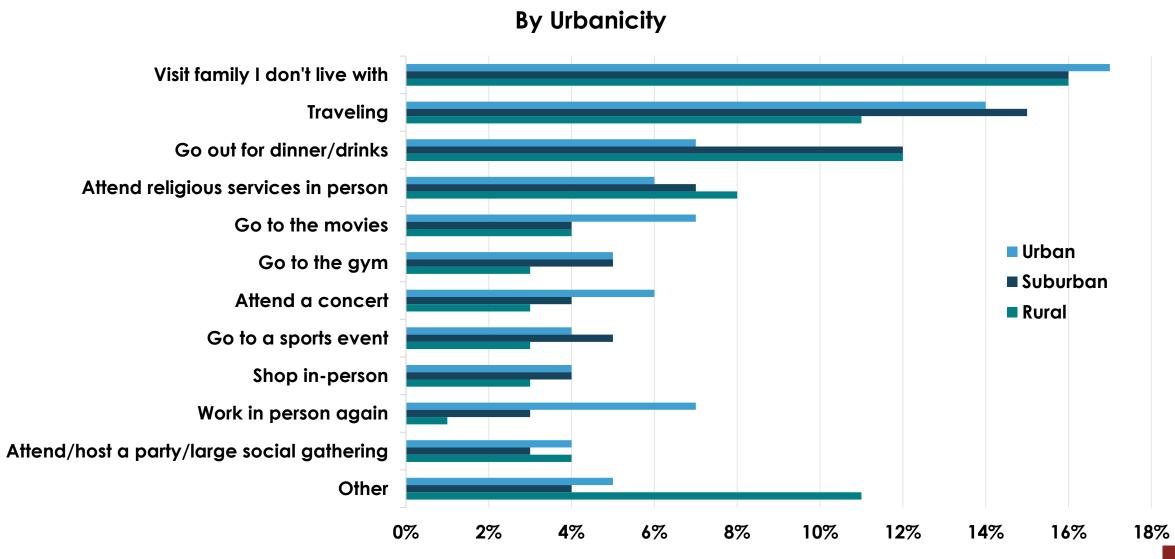

erent topics from the economy, healthcare, jobs, education, and mental health
- Sample is the entire U.S. population
  - NOT specific to air travel behavior, income, or age brackets

#### Fear Sentiment Trends





























■ Wave 23 (7/31-8/2) ■ Wave 24 (8/7-8/9) ■ Wave 25 (8/14-8/16) ■ Wave 26 (8/21-8/23) ■ Wave 27 (8/28-8/30) ■ Wave 28 (9/3-9/5) ■ Wave 29 (9/10-9/12) ■ Wave 30 (9/17-9/19) ■ Wave 31 (9/24-9/26) ■ Wave 32 (10/1-10/3) ■ Wave 33 (10/8-10/10) ■ Wave 34 (10/15-10/17) ■ Wave 35 (10/22-10/24) ■ Wave 36 (10/29-10/31) ■ Wave 37 (11/5-11/7) ■ Wave 38 (11/11-11/13) ■ Wave 39 (11/19-11/21) ■ Wave 40 (11/30-12/2) ■ Wave 41 (12/4-12/6) ■ Wave 42 (12/11-12/13) ■ Wave 44 (12/21-12/23) ■ Wave 43 (12/18-12/20) ■ Wave 45 (12/28-12/30)

50%





































## How much would you say you miss the following during this time of virus-related restrictions?



## How much would you say you miss traveling on an airplane during this time of virus-related restrictions?



## How much would you say you miss traveling on an airplane during this time of virus-related restrictions?













# Are you planning to go on vacation/travel once things return to normal and businesses re-open?





### Once the pandemic is over and things return to normal, do you think travel/vacation will be very different, somewhat different or mostly the same?

















### Impact of a Vaccine & Testing











#### By Region











































# How much of an impact will a potential COVID-19 vaccine have on you traveling?