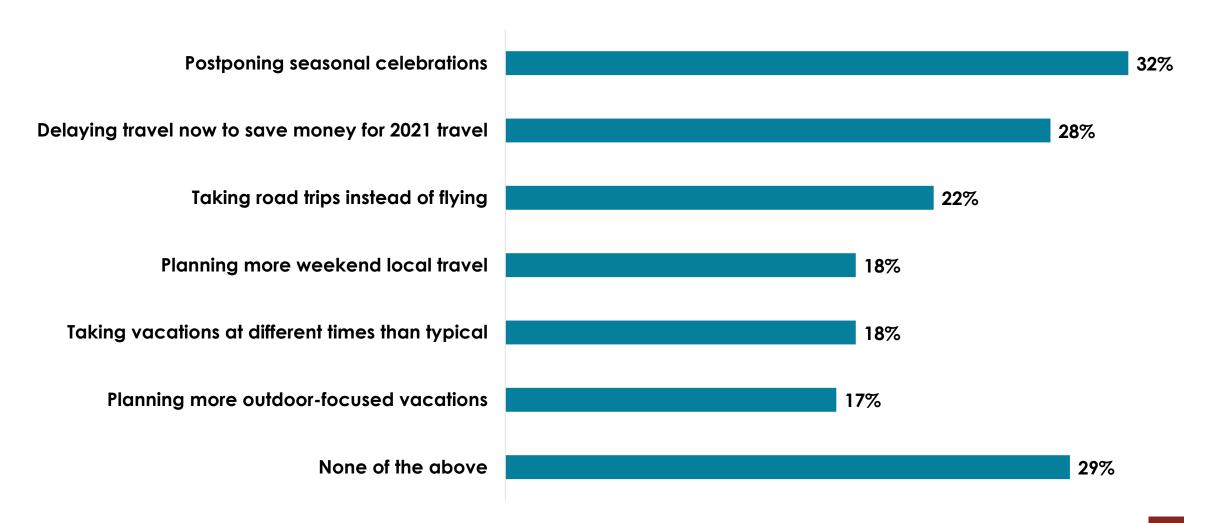

### Once the pandemic is over and things return to normal, do you think travel/vacation will be very different, somewhat different or mostly the same?