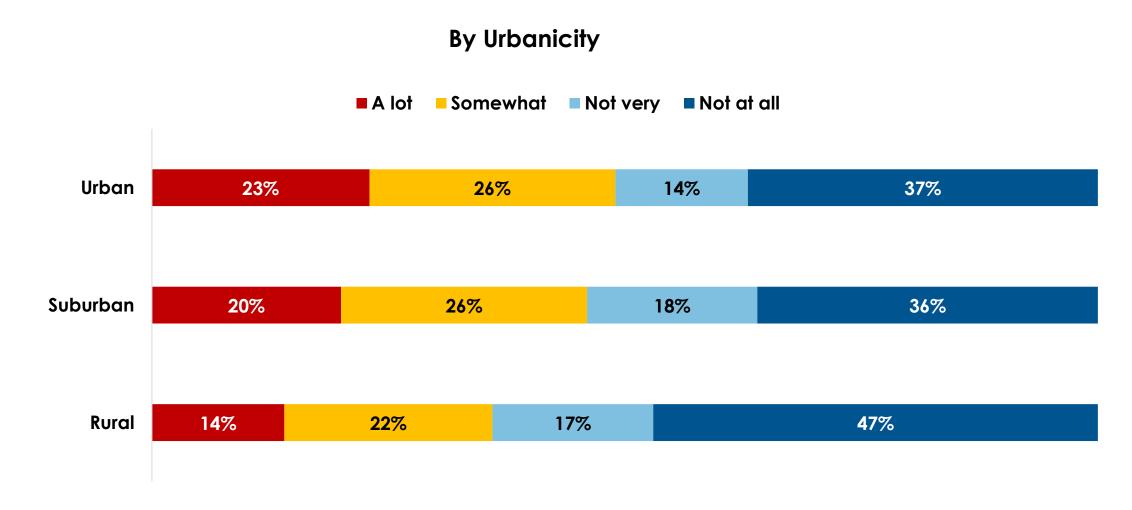

# How much of an impact will a potential COVID-19 vaccine have on you traveling?

#### By Urbanicity