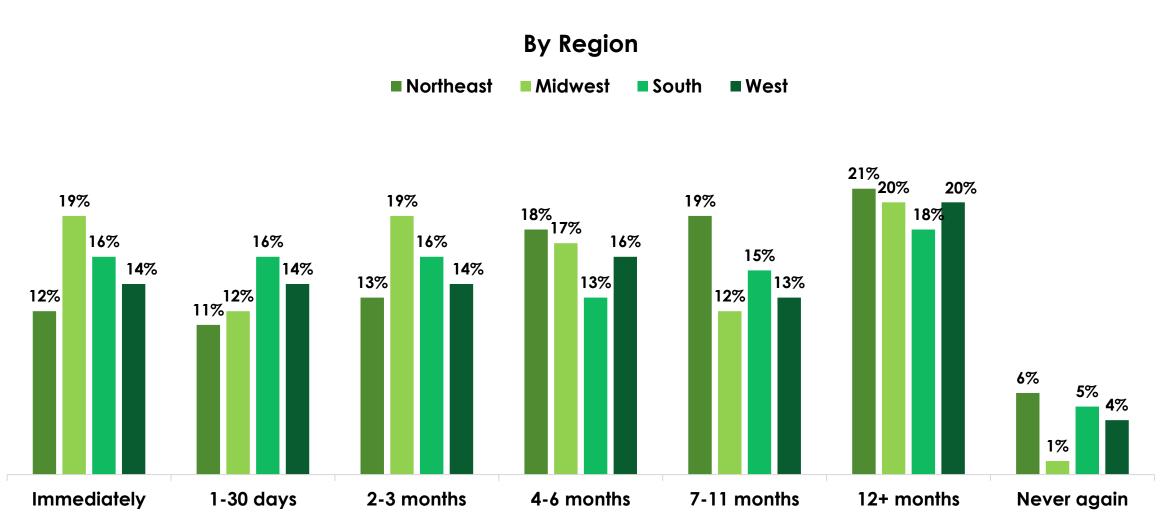

# The Harris Poll COVID-19 Travel Sentiment

Reported on January 6, 2021





# Data Source: The Harris Poll COVID-19 Tracker

- Bi-weekly overnight polling conducted among a nationally representative sample of U.S. adults on a range of different topics from the economy, healthcare, jobs, education, and mental health
- Sample is the entire U.S. population
  - NOT specific to air travel behavior, income, or age brackets

#### Fear Sentiment Trends





























■ Wave 23 (7/31-8/2) ■ Wave 24 (8/7-8/9) ■ Wave 25 (8/14-8/16) ■ Wave 26 (8/21-8/23) ■ Wave 27 (8/28-8/30) ■ Wave 28 (9/3-9/5) ■ Wave 29 (9/10-9/12) ■ Wave 30 (9/17-9/19) ■ Wave 31 (9/24-9/26) ■ Wave 32 (10/1-10/3) ■ Wave 33 (10/8-10/10) ■ Wave 34 (10/15-10/17) ■ Wave 35 (10/22-10/24) ■ Wave 36 (10/29-10/31) ■ Wave 37 (11/5-11/7) ■ Wave 38 (11/11-11/13) ■ Wave 39 (11/19-11/21) ■ Wave 40 (11/30-12/2) ■ Wave 41 (12/4-12/6) ■ Wave 42 (12/11-12/13) ■ Wave 44 (12/21-12/23) ■ Wave 43 (12/18-12/20) ■ Wave 45 (12/28-12/30)

50%





































## How much would you say you miss the following during this time of virus-related restrictions?



## How much would you say you miss traveling on an airplane during this time of virus-related restrictions?



## How m