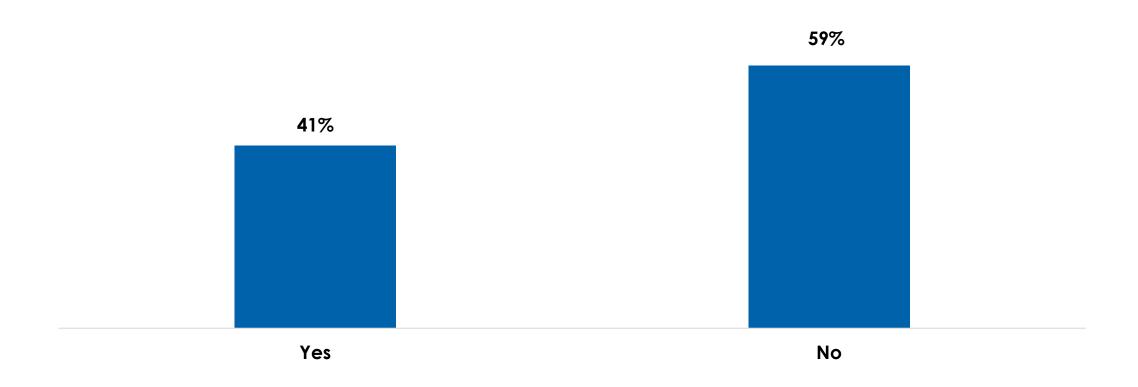

this time of virus-related restrictions?



## How much would you say you miss traveling on an airplane during this time of virus-related restrictions?



## How much would you say you miss traveling on an airplane during this time of virus-related restrictions?













# Are you planning to go on vacation/travel once things return to normal and businesses re-open?





### Once the pandemic is over and things return to normal, do you think travel/vacation will be very different, somewhat different or mostly the same?

















### Impact of a Vaccine & Testing











#### By Region











































# How much of an impact will a potential COVID-19 vaccine have on you traveling?













#### By Region



















#### By Region



















#### By Region



#### By Urbanicity

















#### Meetings & Events











#### By Income



#### By Region



#### By Urbanicity













#### By Income



#### By Region



#### By Urbanicity