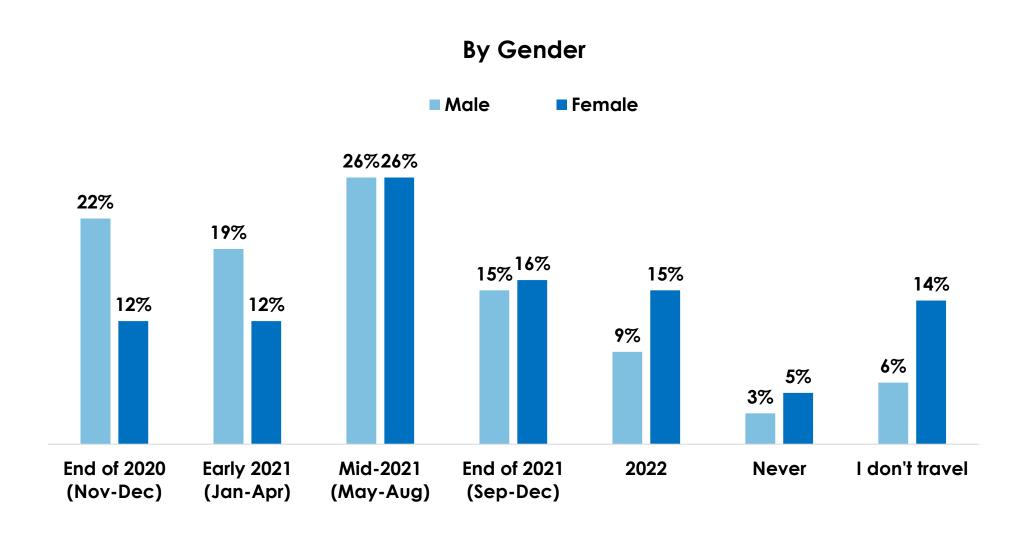

# Are you planning to go on vacation/travel once things return to normal and businesses re-open?