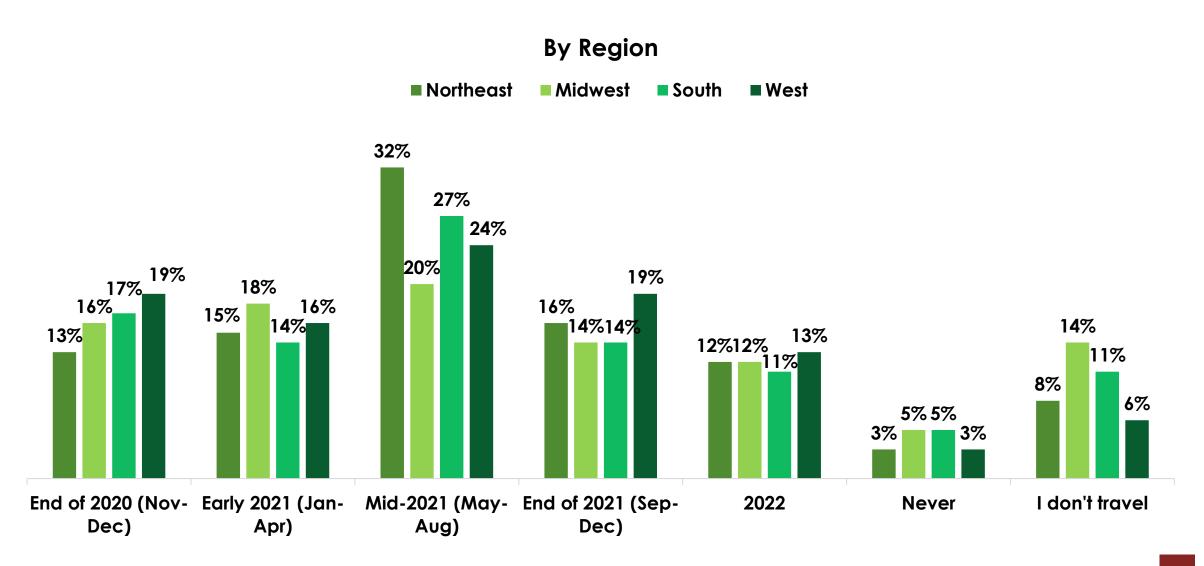

ave 39 (11/19-11/21) ■ Wave 40 (11/30-12/2) ■ Wave 41 (12/4-12/6) ■ Wave 42 (12/11-12/13) ■ Wave 44 (12/21-12/23) ■ Wave 43 (12/18-12/20) ■ Wave 45 (12/28-12/30)

50%





































## How much would you say you miss the following during this time of virus-related restrictions?



## How much would you say you miss traveling on an airplane during this time of virus-related restrictions?



## How much would you say you miss traveling on an airplane during this time of virus-related restrictions?













# Are you planning to go on vacation/travel once things return to normal and businesses re-open?





### Once the pandemic is over and things return to normal, do you think travel/vacation will be very different, somewhat different or mostly the same?

















### Impact of a Vaccine & Testing











#### By Region











































# How much of an impact will a potential COVID-19 vaccine have on you traveling?













#### By Region



















#### By Region



















#### By Region



#### By Urbanicity

















#### Meetings & Events











#### By Income



#### By Region



#### By Urbanicity













#### By Income



#### By Region



#### By Urbanicity