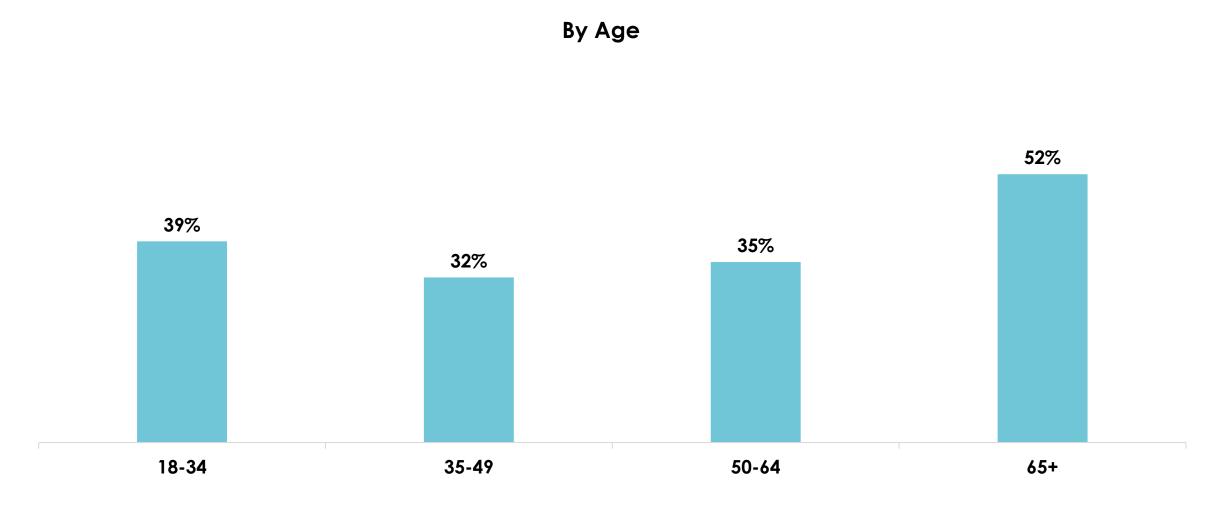

ou miss the following during this time of virus-related restrictions?



## How much would you say you miss traveling on an airplane during this time of virus-related restrictions?



## How much would you say you miss traveling on an airplane during this time of virus-related restrictions?













# Are you planning to go on vacation/travel once things return to normal and businesses re-open?





### Once the pandemic is over and things return to normal, do you think travel/vacation will be very different, somewhat different or mostly the same?

















### Impact of a Vaccine & Testing











#### By Region











































# How much of an impact will a potential COVID-19 vaccine have on you traveling?













#### By Region



















#### By Region



















#### By Region



#### By Urbanicity

















#### Meetings & Events











#### By Income



#### By Region



#### By Urbanicity













#### By Income



#### By Region



#### By Urbanicity