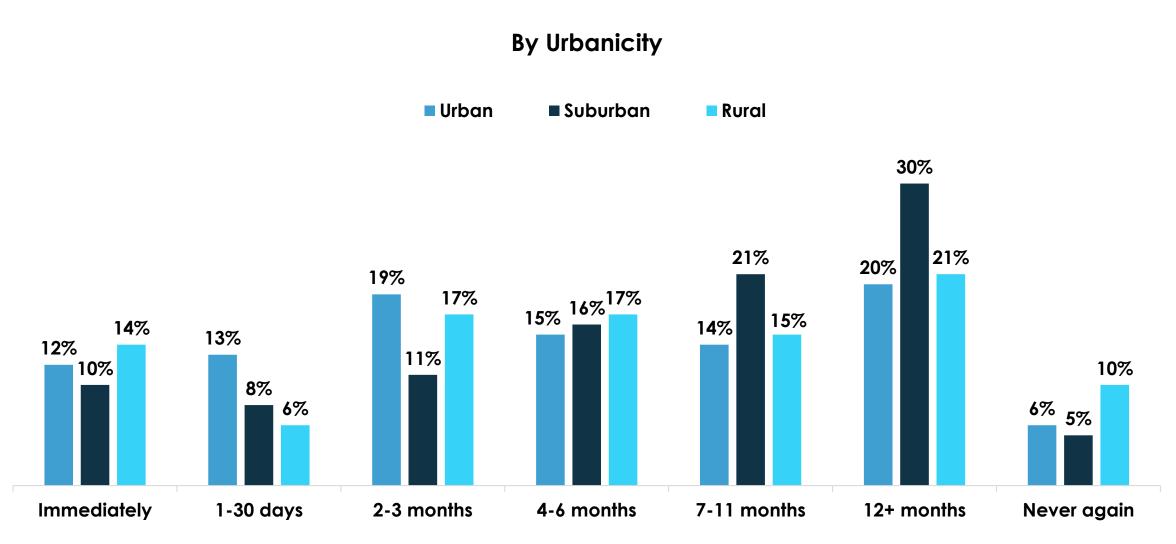

# The Harris Poll COVID-19 Travel Sentiment

Reported on January 6, 2021





# Data Source: The Harris Poll COVID-19 Tracker

- Bi-weekly overnight polling conducted among a nationally representative sample of U.S. adults on a range of different topics from the economy, healthcare, jobs, education, and mental health
- Sample is the entire U.S. population
  - NOT specific to air travel behavior, income, or age brackets

#### Fear Sentiment Trends





























■ Wave 23 (7/31-8/2) ■ Wave 24 (8/7-8/9) ■ Wave 25 (8/14-8/16) ■ Wave 26 (8/21-8/23) ■ Wave 27 (8/28-8/30) ■ Wave 28 (9/3-9/5) ■ Wave 29 (9/10-9/12) ■ Wave 30 (9/17-9/19) ■ Wave 31 (9/24-9/26) ■ Wave 32 (10/1-10/3) ■ Wave 33 (10/8-10/10) ■ Wave 34 (10/15-10/17) ■ Wave 35 (10/22-10/24) ■ Wave 36 (10/29-10/31) ■ Wave 37 (11/5-11/7) ■ Wave 38 (11/11-11/13) ■ Wave 39 (11/19-11/21) ■ Wave 40 (11/30-12/2) ■ Wave 41 (12/4-12/6) ■ Wave 42 (12/11-12/13) ■ Wave 44 (12/21-12/23) ■ Wave 43 (12/18-12/20) ■ Wave 45 (12/28-12/30)

50%





































## How much would you say you miss the following during this time of virus-related restrictions?



## How much would you say you miss traveling on an airplane during this time of virus-related restrictions?



## How much would you sa