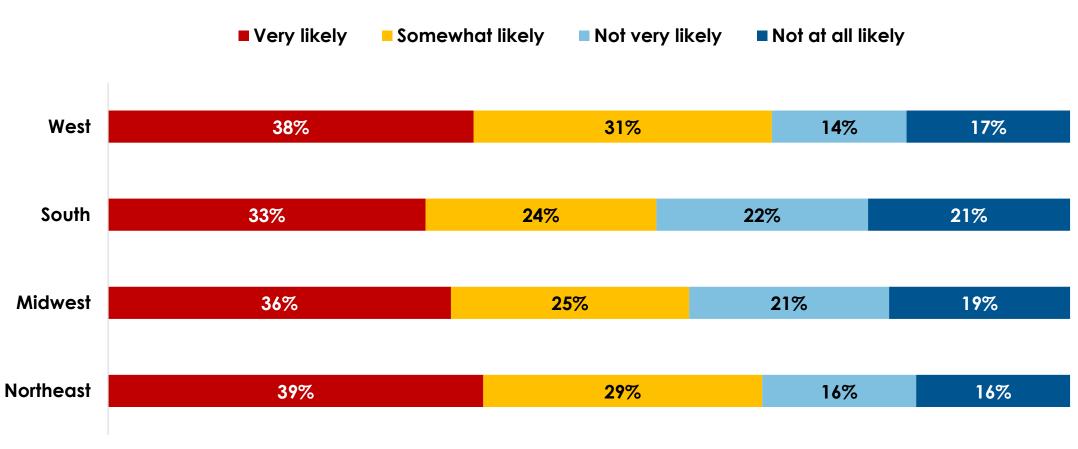

Wave 42 (12/11-12/13) ■ Wave 44 (12/21-12/23) ■ Wave 43 (12/18-12/20) ■ Wave 45 (12/28-12/30)

50%





































## How much would you say you miss the following during this time of virus-related restrictions?



## How much would you say you miss traveling on an airplane during this time of virus-related restrictions?



## How much would you say you miss traveling on an airplane during this time of virus-related restrictions?













# Are you planning to go on vacation/travel once things return to normal and businesses re-open?





### Once the pandemic is over and things return to normal, do you think travel/vacation will be very different, somewhat different or mostly the same?

















### Impact of a Vaccine & Testing











#### By Region











































# How much of an impact will a potential COVID-19 vaccine have on you traveling?













#### By Region



















#### By Region



















#### By Region



#### By Urbanicity

















#### Meetings & Events











#### By Income



#### By Region



#### By Urbanicity













#### By Income



#### By Region



#### By Urbanicity