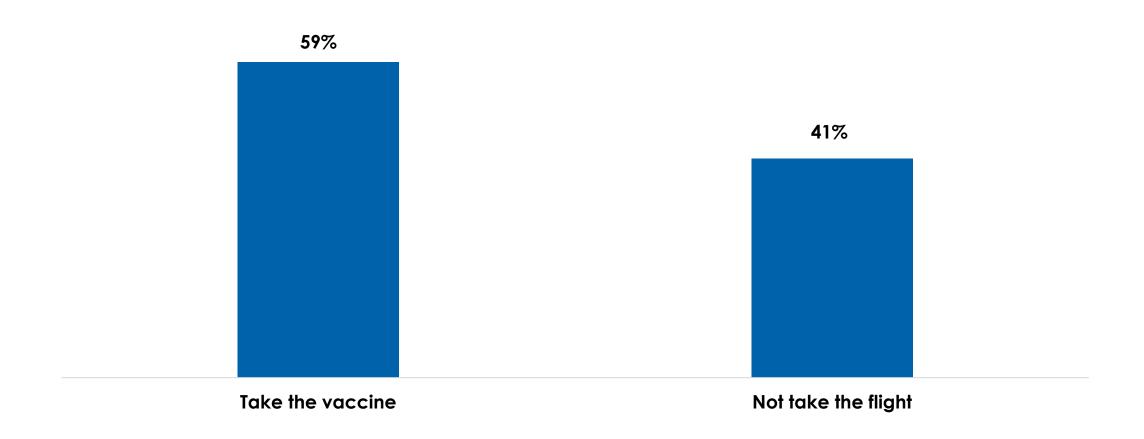

### Impact of a Vaccine & Testing

# How much of an impact will a potential COVID-19 vaccine have on you traveling?