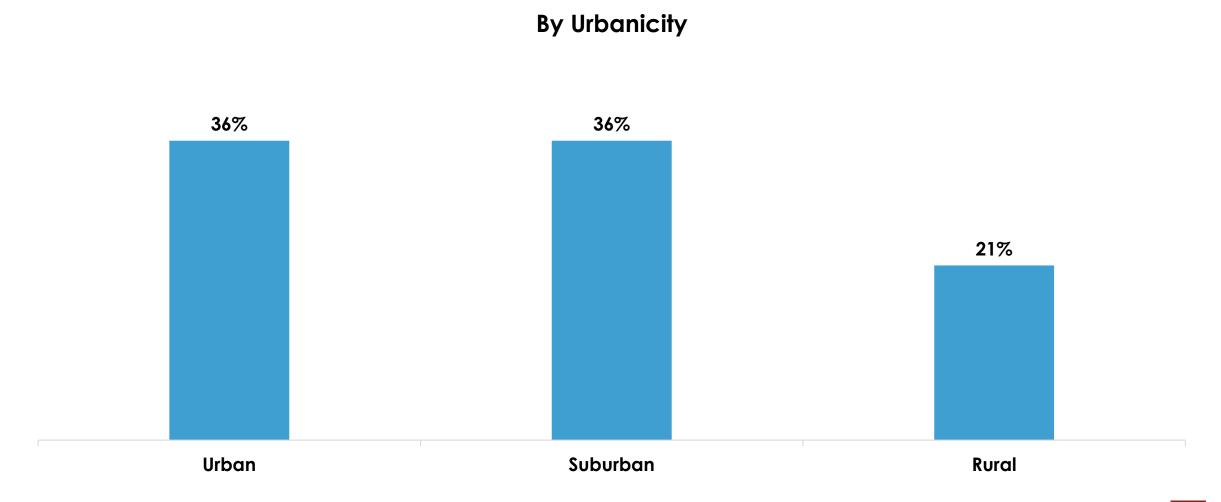

44 (12/21-12/23) ■ Wave 43 (12/18-12/20) ■ Wave 45 (12/28-12/30)

50%





































## How much would you say you miss the following during this time of virus-related restrictions?



## How much would you say you miss traveling on an airplane during this time of virus-related restrictions?



## How much would you say you miss traveling on an airplane during this time of virus-related restrictions?













# Are you planning to go on vacation/travel once things return to normal and businesses re-open?





### Once the pandemic is over and things return to normal, do you think travel/vacation will be very different, somewhat different or mostly the same?

















### Impact of a Vaccine & Testing











#### By Region











































# How much of an impact will a potential COVID-19 vaccine have on you traveling?













#### By Region



















#### By Region



















#### By Region



#### By Urbanicity

















#### Meetings & Events











#### By Income



#### By Region



#### By Urbanicity













#### By Income



#### By Region



#### By Urbanicity