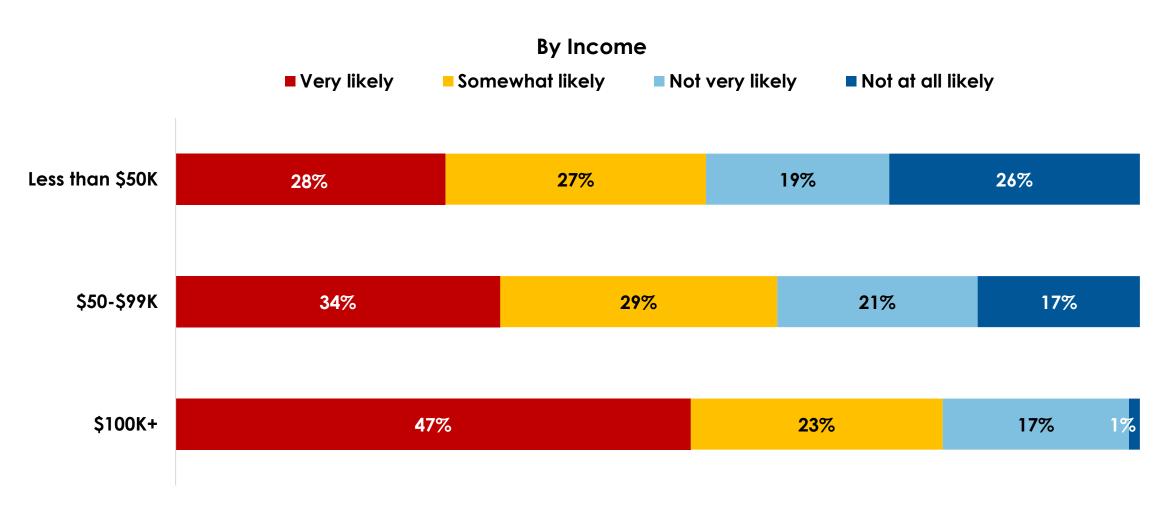

e 41 (12/4-12/6) ■ Wave 42 (12/11-12/13) ■ Wave 44 (12/21-12/23) ■ Wave 43 (12/18-12/20) ■ Wave 45 (12/28-12/30)

50%





































## How much would you say you miss the following during this time of virus-related restrictions?



## How much would you say you miss traveling on an airplane during this time of virus-related restrictions?



## How much would you say you miss traveling on an airplane during this time of virus-related restrictions?













# Are you planning to go on vacation/travel once things return to normal and businesses re-open?





### Once the pandemic is over and things return to normal, do you think travel/vacation will be very different, somewhat different or mostly the same?

















### Impact of a Vaccine & Testing











#### By Region











































# How much of an impact will a potential COVID-19 vaccine have on you traveling?













#### By Region



















#### By Region



















#### By Region



#### By Urbanicity

















#### Meetings & Events











#### By Income



#### By Region



#### By Urbanicity













#### By Income



#### By Region



#### By Urbanicity