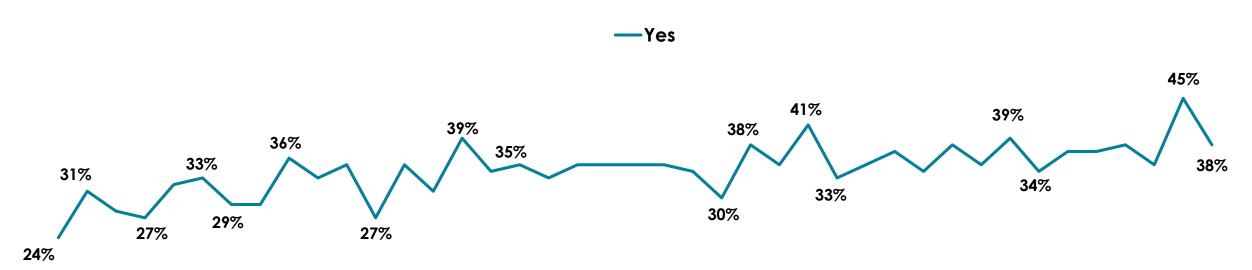

# Are you planning to go on vacation/travel once things return to normal and businesses re-open?

#### Fear Sentiment Trends

■ Wave 23 (7/31-8/2) ■ Wave 24 (8/7-8/9) ■ Wave 25 (8/14-8/16) ■ Wave 26 (8/21-8/23) ■ Wave 27 (8/28-8/30) ■ Wave 28 (9/3-9/5) ■ Wave 29 (9/10-9/12) ■ Wave 30 (9/17-9/19) ■ Wave 31 (9/24-9/26) ■ Wave 32 (10/1-10/3) ■ Wave 33 (10/8-10/10) ■ Wave 34 (10/15-10/17) ■ Wave 35 (10/22-10/24) ■ Wave 36 (10/29-10/31) ■ Wave 37 (11/5-11/7) ■ Wave 38 (11/11-11/13) ■ Wave 39 (11/19-11/21) ■ Wave 40 (11/30-12/2) ■ Wave 41 (12/4-12/6) ■ Wave 42 (12/11-12/13) ■ Wave 44 (12/21-12/23) ■ Wave 43 (12/18-12/20) ■ Wave 45 (12/28-12/30)