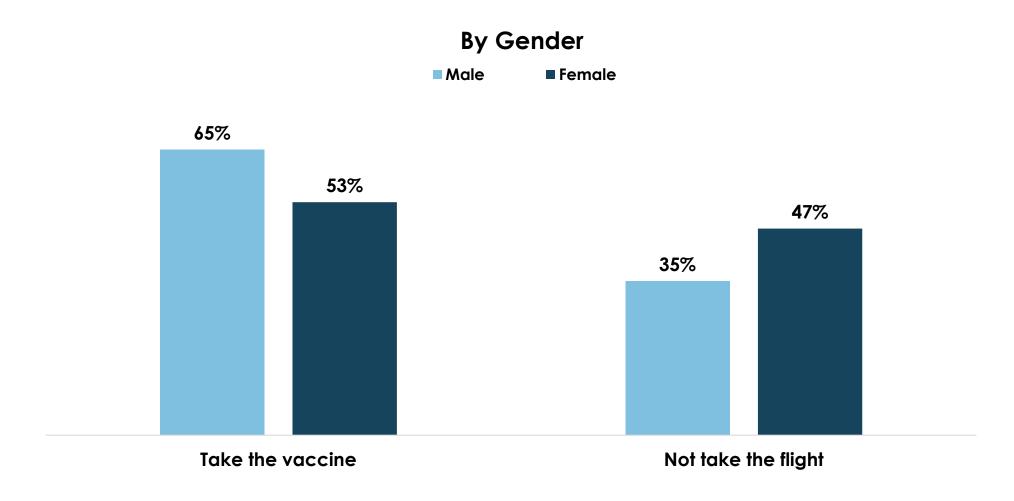

ch would you say you miss traveling on an airplane during this time of virus-related restrictions?



## How much would you say you miss traveling on an airplane during this time of virus-related restrictions?













# Are you planning to go on vacation/travel once things return to normal and businesses re-open?





### Once the pandemic is over and things return to normal, do you think travel/vacation will be very different, somewhat different or mostly the same?

















### Impact of a Vaccine & Testing











#### By Region











































# How much of an impact will a potential COVID-19 vaccine have on you traveling?













#### By Region



















#### By Region



















#### By Region



#### By Urbanicity

















#### Meetings & Events











#### By Income



#### By Region



#### By Urbanicity













#### By Income



#### By Region



#### By Urbanicity