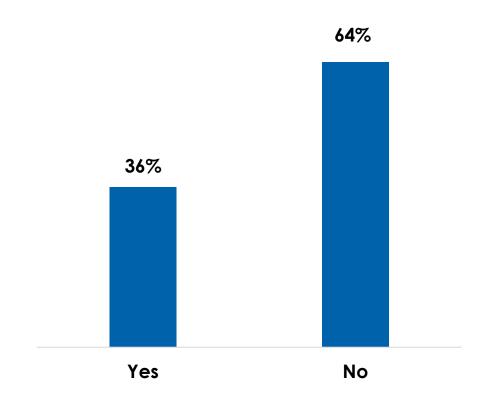

say you miss the following during this time of virus-related restrictions?



## How much would you say you miss traveling on an airplane during this time of virus-related restrictions?



## How much would you say you miss traveling on an airplane during this time of virus-related restrictions?













# Are you planning to go on vacation/travel once things return to normal and businesses re-open?





### Once the pandemic is over and things return to normal, do you think travel/vacation will be very different, somewhat different or mostly the same?

















### Impact of a Vaccine & Testing











#### By Region











































# How much of an impact will a potential COVID-19 vaccine have on you traveling?













#### By Region



















#### By Region



















#### By Region



#### By Urbanicity

















#### Meetings & Events











#### By Income



#### By Region



#### By Urbanicity













#### By Income



#### By Region



#### By Urbanicity