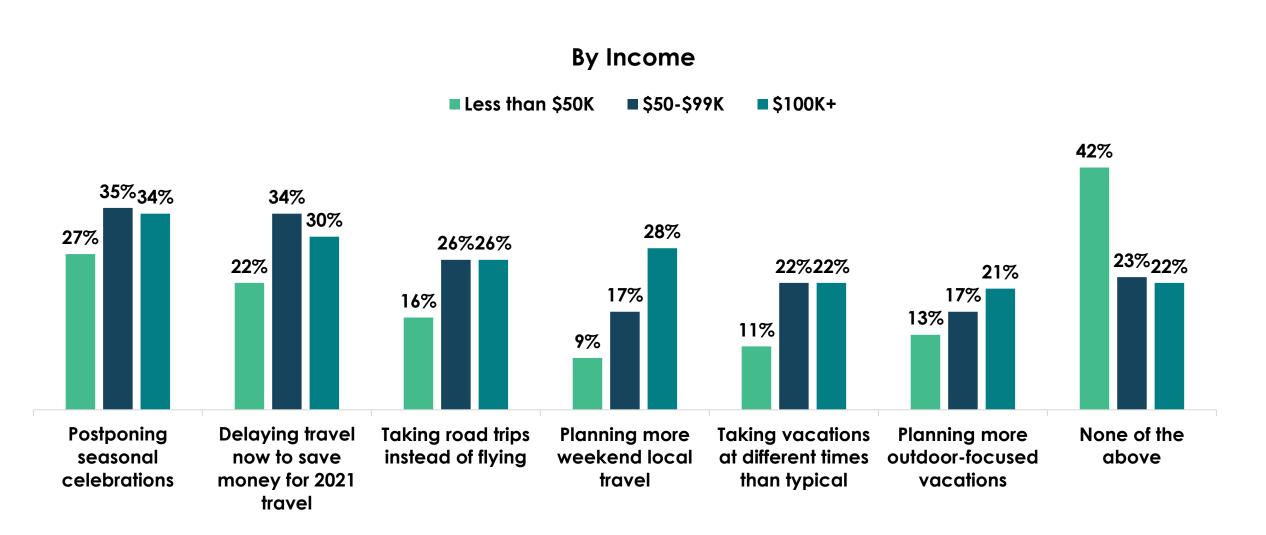

a range of different topics from the economy, healthcare, jobs, education, and mental health
- Sample is the entire U.S. population
  - NOT specific to air travel behavior, income, or age brackets

#### Fear Sentiment Trends





























■ Wave 23 (7/31-8/2) ■ Wave 24 (8/7-8/9) ■ Wave 25 (8/14-8/16) ■ Wave 26 (8/21-8/23) ■ Wave 27 (8/28-8/30) ■ Wave 28 (9/3-9/5) ■ Wave 29 (9/10-9/12) ■ Wave 30 (9/17-9/19) ■ Wave 31 (9/24-9/26) ■ Wave 32 (10/1-10/3) ■ Wave 33 (10/8-10/10) ■ Wave 34 (10/15-10/17) ■ Wave 35 (10/22-10/24) ■ Wave 36 (10/29-10/31) ■ Wave 37 (11/5-11/7) ■ Wave 38 (11/11-11/13) ■ Wave 39 (11/19-11/21) ■ Wave 40 (11/30-12/2) ■ Wave 41 (12/4-12/6) ■ Wave 42 (12/11-12/13) ■ Wave 44 (12/21-12/23) ■ Wave 43 (12/18-12/20) ■ Wave 45 (12/28-12/30)

50%





































## How much would you say you miss the following during this time of virus-related restrictions?



## How much would you say you miss traveling on an airplane during this time of virus-related restrictions?



## How much would you say you miss traveling on an airplane during this time of virus-related restrictions?













# Are you planning to go on vacation/travel once things return to normal and businesses re-open?





### Once the pandemic is over and things return to normal, do you think travel/vacation will be very different, somewhat different or mostly the same?

















### Impact of a Vaccine & Testing











#### By Region











































# How much of an impact will a potential COVID-19 vaccine have on you traveli