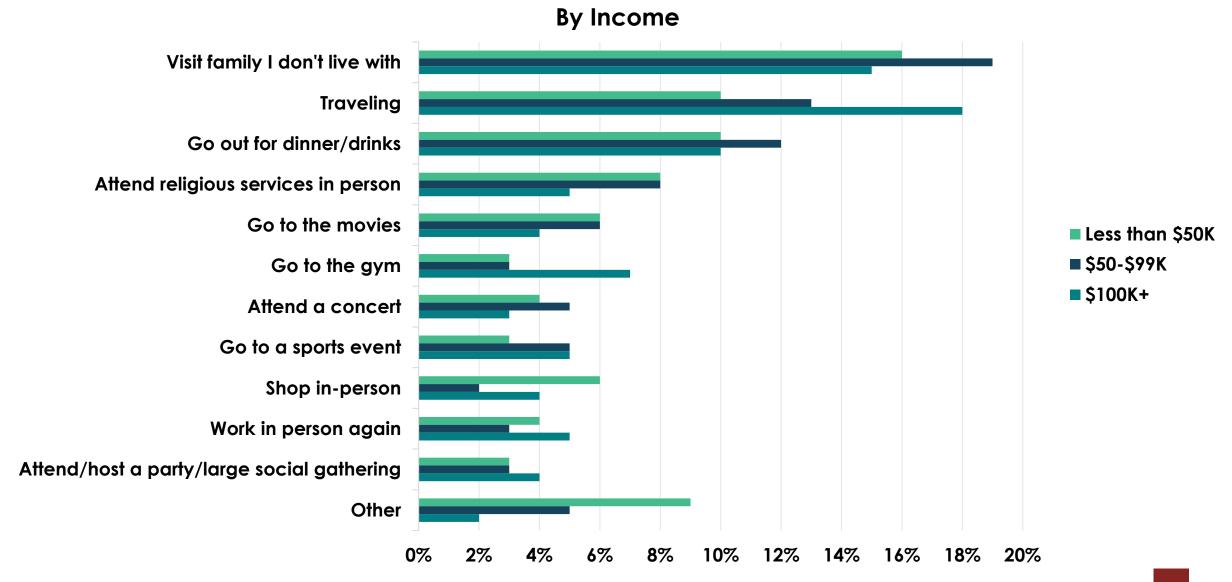

different topics from the economy, healthcare, jobs, education, and mental health
- Sample is the entire U.S. population
  - NOT specific to air travel behavior, income, or age brackets

#### Fear Sentiment Trends





























■ Wave 23 (7/31-8/2) ■ Wave 24 (8/7-8/9) ■ Wave 25 (8/14-8/16) ■ Wave 26 (8/21-8/23) ■ Wave 27 (8/28-8/30) ■ Wave 28 (9/3-9/5) ■ Wave 29 (9/10-9/12) ■ Wave 30 (9/17-9/19) ■ Wave 31 (9/24-9/26) ■ Wave 32 (10/1-10/3) ■ Wave 33 (10/8-10/10) ■ Wave 34 (10/15-10/17) ■ Wave 35 (10/22-10/24) ■ Wave 36 (10/29-10/31) ■ Wave 37 (11/5-11/7) ■ Wave 38 (11/11-11/13) ■ Wave 39 (11/19-11/21) ■ Wave 40 (11/30-12/2) ■ Wave 41 (12/4-12/6) ■ Wave 42 (12/11-12/13) ■ Wave 44 (12/21-12/23) ■ Wave 43 (12/18-12/20) ■ Wave 45 (12/28-12/30)

50%





































## How much would you say you miss the following during this time of virus-related restrictions?



## How much would you say you miss traveling on an airplane during this time of virus-related restrictions?



## How much would you say you miss traveling on an airplane during this time of virus-related restrictions?













# Are you planning to go on vacation/travel once things return to normal and businesses re-open?





### Once the pandemic is over and things return to normal, do you think travel/vacation will be very different, somewhat different or mostly the same?

















### Impact of a Vaccine & Testing











#### By Region











































# How much of an impact will a potential COVID-19 vaccine have on you traveling?