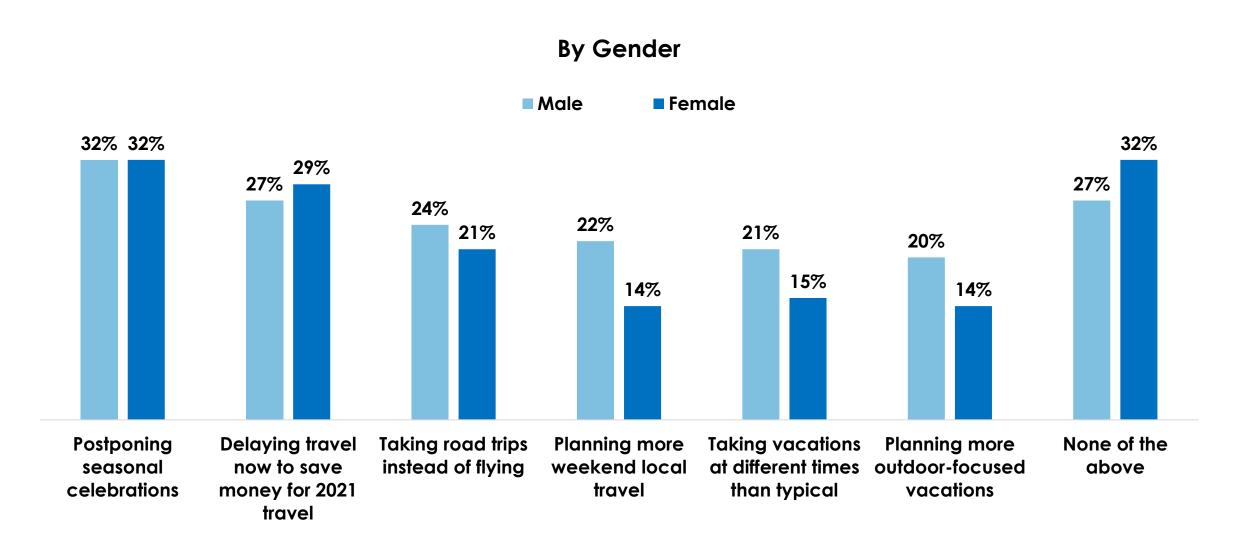

s on a range of different topics from the economy, healthcare, jobs, education, and mental health
- Sample is the entire U.S. population
  - NOT specific to air travel behavior, income, or age brackets

#### Fear Sentiment Trends





























■ Wave 23 (7/31-8/2) ■ Wave 24 (8/7-8/9) ■ Wave 25 (8/14-8/16) ■ Wave 26 (8/21-8/23) ■ Wave 27 (8/28-8/30) ■ Wave 28 (9/3-9/5) ■ Wave 29 (9/10-9/12) ■ Wave 30 (9/17-9/19) ■ Wave 31 (9/24-9/26) ■ Wave 32 (10/1-10/3) ■ Wave 33 (10/8-10/10) ■ Wave 34 (10/15-10/17) ■ Wave 35 (10/22-10/24) ■ Wave 36 (10/29-10/31) ■ Wave 37 (11/5-11/7) ■ Wave 38 (11/11-11/13) ■ Wave 39 (11/19-11/21) ■ Wave 40 (11/30-12/2) ■ Wave 41 (12/4-12/6) ■ Wave 42 (12/11-12/13) ■ Wave 44 (12/21-12/23) ■ Wave 43 (12/18-12/20) ■ Wave 45 (12/28-12/30)

50%





































## How much would you say you miss the following during this time of virus-related restrictions?



## How much would you say you miss traveling on an airplane during this time of virus-related restrictions?



## How much would you say you miss traveling on an airplane during this time of virus-related restrictions?













# Are you planning to go on vacation/travel once things return to normal and businesses re-open?





### Once the pandemic is over and things return to normal, do you think travel/vacation will be very different, somewhat different or mostly the same?

















### Impact of a Vaccine & Testing











#### By Region











































# How much of an impact will a potential COVID-19 vaccine have on you tra