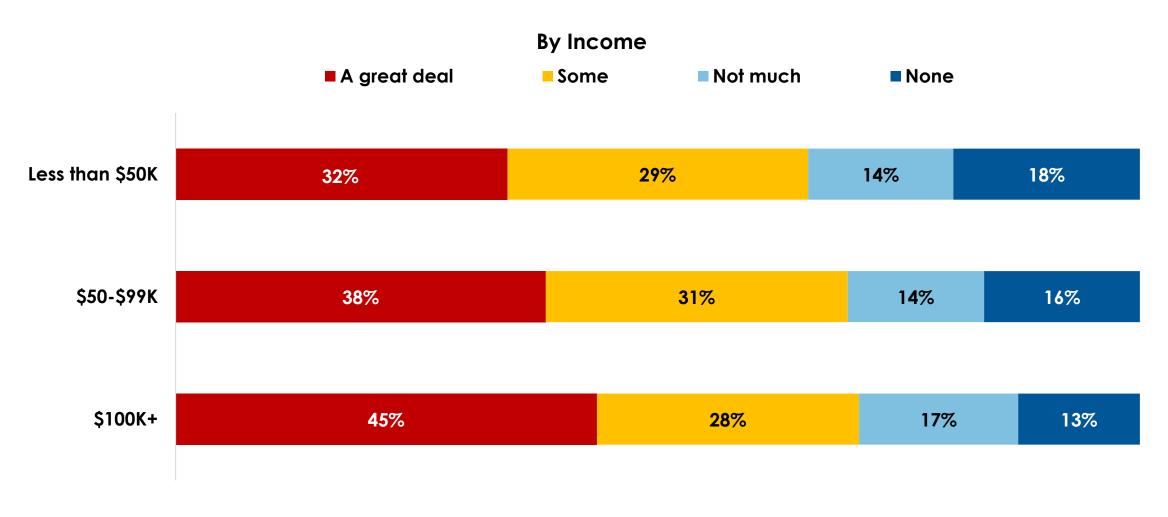

# How much of an impact will a potential COVID-19 vaccine have on you traveling?

#### By Income