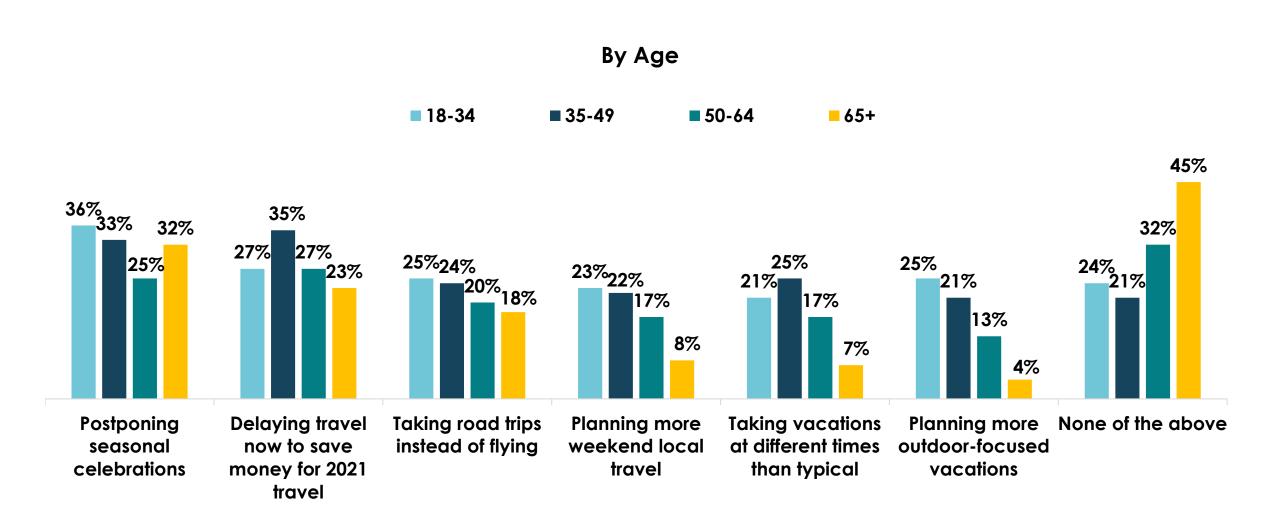

on a range of different topics from the economy, healthcare, jobs, education, and mental health
- Sample is the entire U.S. population
  - NOT specific to air travel behavior, income, or age brackets

#### Fear Sentiment Trends





























■ Wave 23 (7/31-8/2) ■ Wave 24 (8/7-8/9) ■ Wave 25 (8/14-8/16) ■ Wave 26 (8/21-8/23) ■ Wave 27 (8/28-8/30) ■ Wave 28 (9/3-9/5) ■ Wave 29 (9/10-9/12) ■ Wave 30 (9/17-9/19) ■ Wave 31 (9/24-9/26) ■ Wave 32 (10/1-10/3) ■ Wave 33 (10/8-10/10) ■ Wave 34 (10/15-10/17) ■ Wave 35 (10/22-10/24) ■ Wave 36 (10/29-10/31) ■ Wave 37 (11/5-11/7) ■ Wave 38 (11/11-11/13) ■ Wave 39 (11/19-11/21) ■ Wave 40 (11/30-12/2) ■ Wave 41 (12/4-12/6) ■ Wave 42 (12/11-12/13) ■ Wave 44 (12/21-12/23) ■ Wave 43 (12/18-12/20) ■ Wave 45 (12/28-12/30)

50%





































## How much would you say you miss the following during this time of virus-related restrictions?



## How much would you say you miss traveling on an airplane during this time of virus-related restrictions?



## How much would you say you miss traveling on an airplane during this time of virus-related restrictions?













# Are you planning to go on vacation/travel once things return to normal and businesses re-open?





### Once the pandemic is over and things return to normal, do you think travel/vacation will be very different, somewhat different or mostly the same?

















### Impact of a Vaccine & Testing











#### By Region











































# How much of an impact will a potential COVID-19 vaccine have on you trave