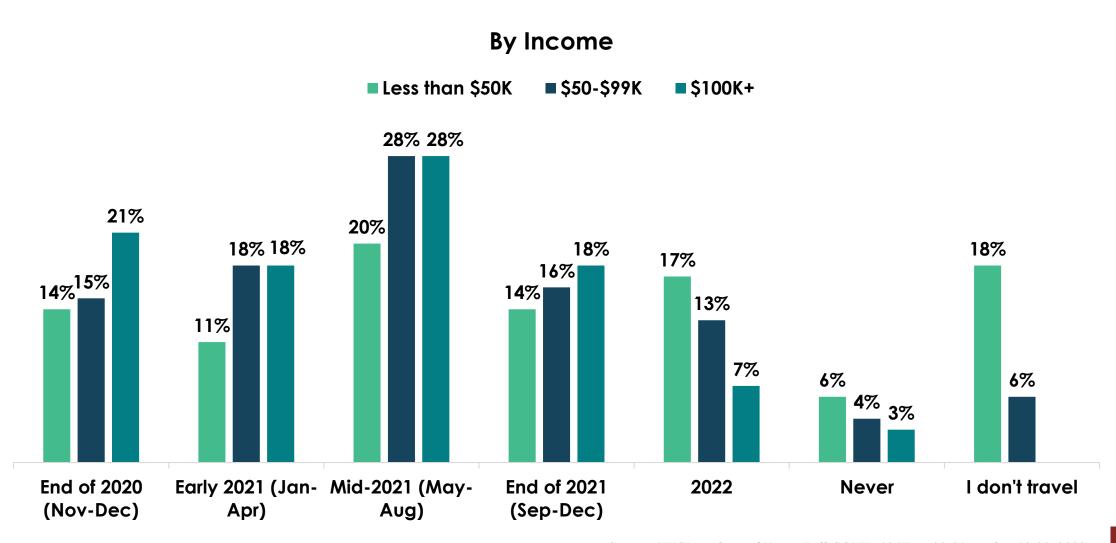

# Are you planning to go on vacation/travel once things return to normal and businesses re-open?

#### By Income