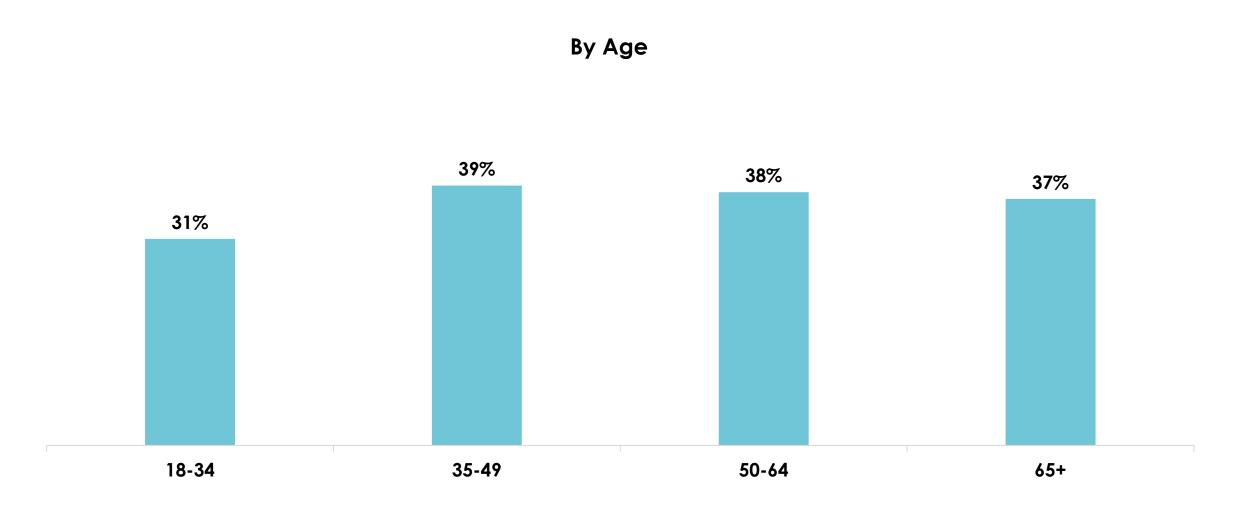

12/11-12/13) ■ Wave 44 (12/21-12/23) ■ Wave 43 (12/18-12/20) ■ Wave 45 (12/28-12/30)

50%





































## How much would you say you miss the following during this time of virus-related restrictions?



## How much would you say you miss traveling on an airplane during this time of virus-related restrictions?



## How much would you say you miss traveling on an airplane during this time of virus-related restrictions?













# Are you planning to go on vacation/travel once things return to normal and businesses re-open?





### Once the pandemic is over and things return to normal, do you think travel/vacation will be very different, somewhat different or mostly the same?

















### Impact of a Vaccine & Testing











#### By Region











































# How much of an impact will a potential COVID-19 vaccine have on you traveling?













#### By Region



















#### By Region



















#### By Region



#### By Urbanicity

















#### Meetings & Events











#### By Income



#### By Region



#### By Urbanicity













#### By Income



#### By Region



#### By Urbanicity