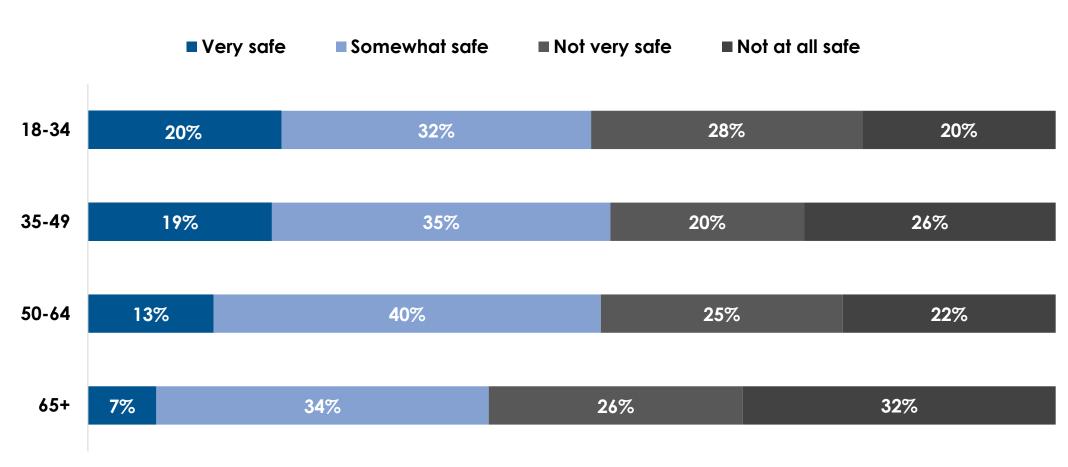

# Are you planning to go on vacation/travel once things return to normal and businesses re-open?