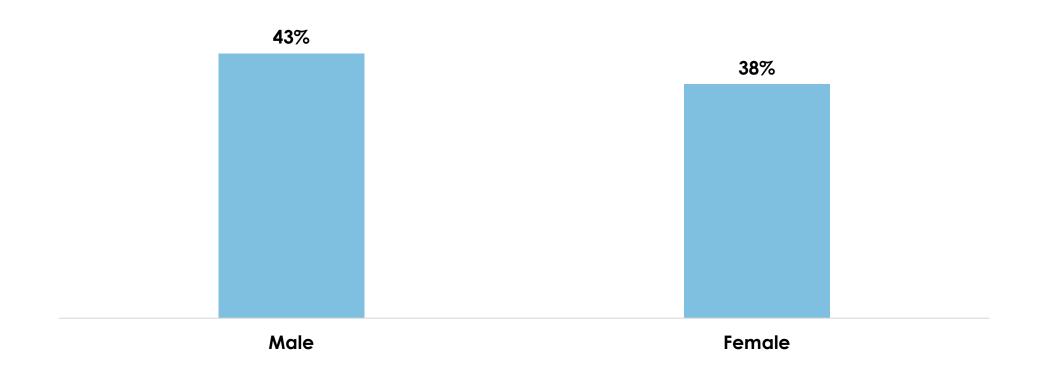

s time of virus-related restrictions?



## How much would you say you miss traveling on an airplane during this time of virus-related restrictions?



## How much would you say you miss traveling on an airplane during this time of virus-related restrictions?













# Are you planning to go on vacation/travel once things return to normal and businesses re-open?





### Once the pandemic is over and things return to normal, do you think travel/vacation will be very different, somewhat different or mostly the same?

















### Impact of a Vaccine & Testing











#### By Region











































# How much of an impact will a potential COVID-19 vaccine have on you traveling?













#### By Region



















#### By Region



















#### By Region



#### By Urbanicity

















#### Meetings & Events











#### By Income



#### By Region



#### By Urbanicity













#### By Income



#### By Region



#### By Urbanicity