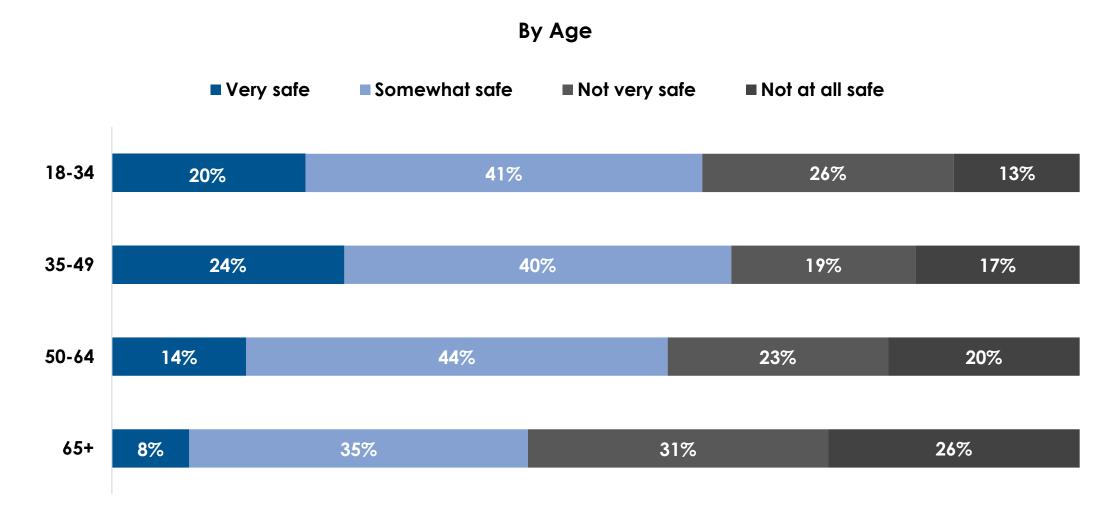

rplane during this time of virus-related restrictions?



## How much would you say you miss traveling on an airplane during this time of virus-related restrictions?













# Are you planning to go on vacation/travel once things return to normal and businesses re-open?





### Once the pandemic is over and things return to normal, do you think travel/vacation will be very different, somewhat different or mostly the same?

















### Impact of a Vaccine & Testing











#### By Region











































# How much of an impact will a potential COVID-19 vaccine have on you traveling?













#### By Region



















#### By Region



















#### By Region



#### By Urbanicity

















#### Meetings & Events











#### By Income



#### By Region



#### By Urbanicity













#### By Income



#### By Region



#### By Urbanicity