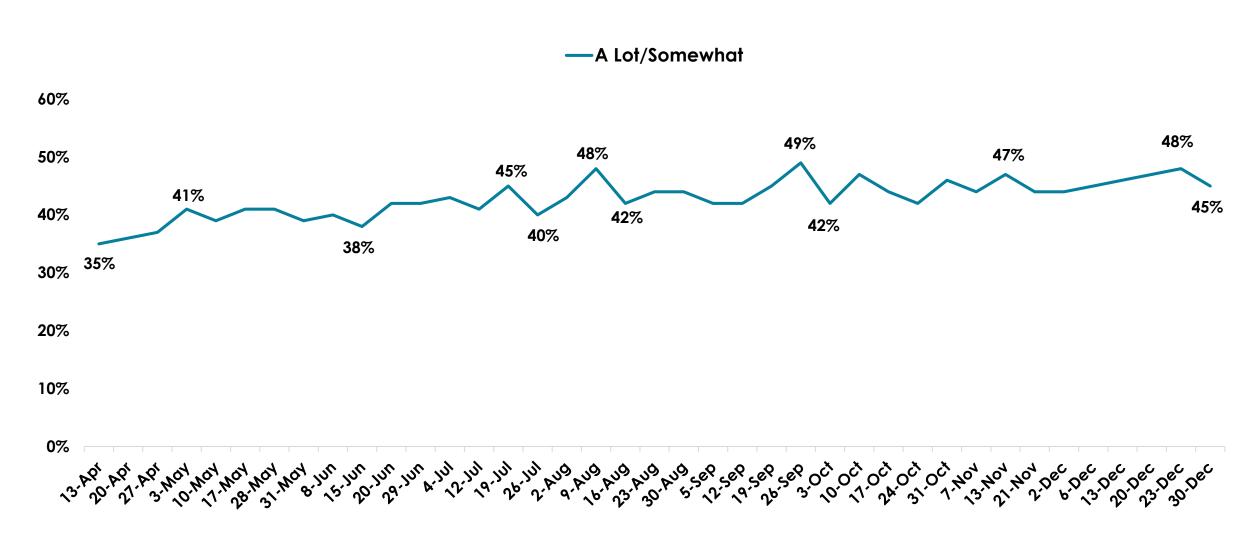

## How much would you say you miss traveling on an airplane during this time of virus-related restrictions?