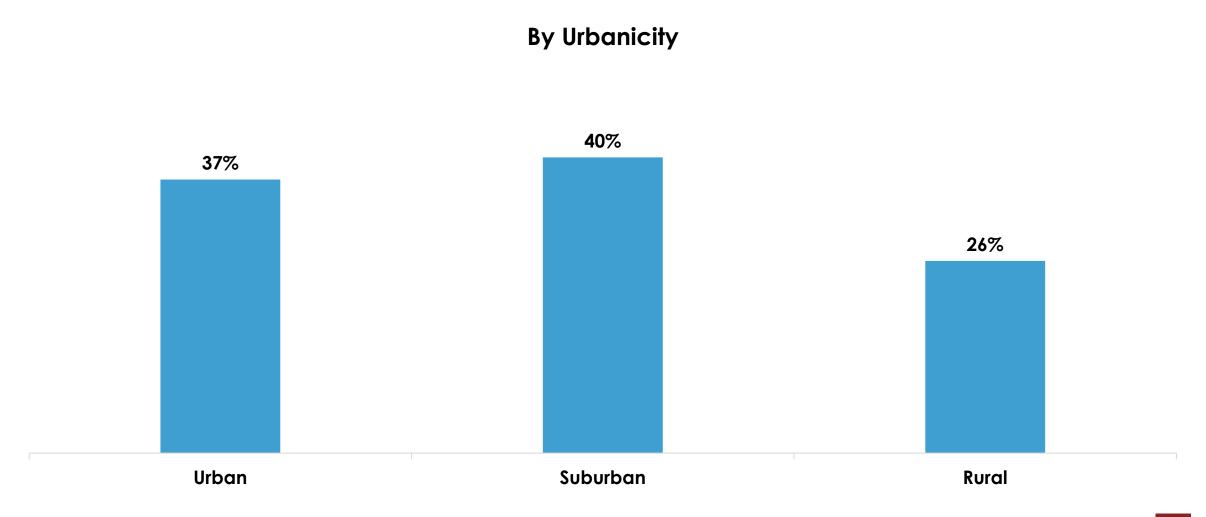

12/13) ■ Wave 44 (12/21-12/23) ■ Wave 43 (12/18-12/20) ■ Wave 45 (12/28-12/30)

50%





































## How much would you say you miss the following during this time of virus-related restrictions?



## How much would you say you miss traveling on an airplane during this time of virus-related restrictions?



## How much would you say you miss traveling on an airplane during this time of virus-related restrictions?













# Are you planning to go on vacation/travel once things return to normal and businesses re-open?





### Once the pandemic is over and things return to normal, do you think travel/vacation will be very different, somewhat different or mostly the same?

















### Impact of a Vaccine & Testing











#### By Region











































# How much of an impact will a potential COVID-19 vaccine have on you traveling?













#### By Region



















#### By Region



















#### By Region



#### By Urbanicity

















#### Meetings & Events











#### By Income



#### By Region



#### By Urbanicity













#### By Income



#### By Region



#### By Urbanicity