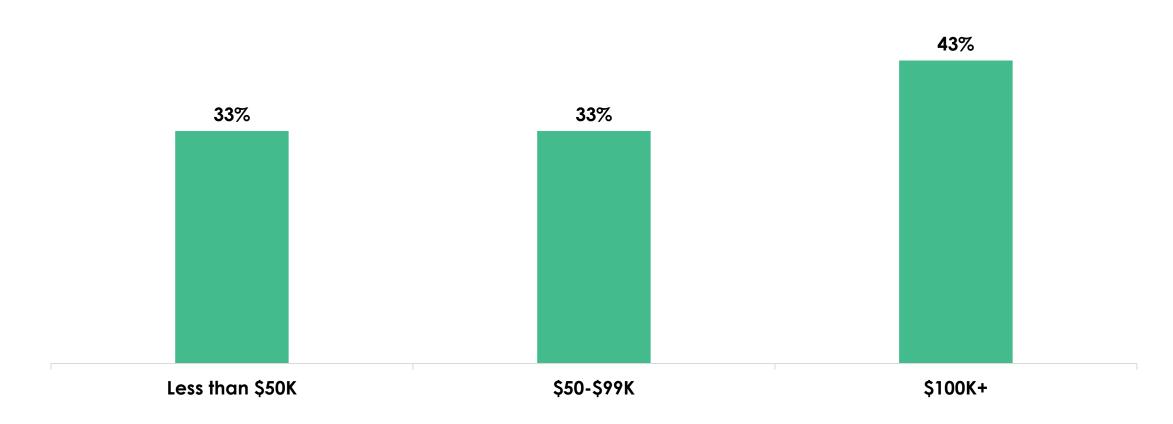

iss the following during this time of virus-related restrictions?



## How much would you say you miss traveling on an airplane during this time of virus-related restrictions?



## How much would you say you miss traveling on an airplane during this time of virus-related restrictions?













# Are you planning to go on vacation/travel once things return to normal and businesses re-open?





### Once the pandemic is over and things return to normal, do you think travel/vacation will be very different, somewhat different or mostly the same?

















### Impact of a Vaccine & Testing











#### By Region











































# How much of an impact will a potential COVID-19 vaccine have on you traveling?













#### By Region



















#### By Region



















#### By Region



#### By Urbanicity

















#### Meetings & Events











#### By Income



#### By Region



#### By Urbanicity













#### By Income



#### By Region



#### By Urbanicity