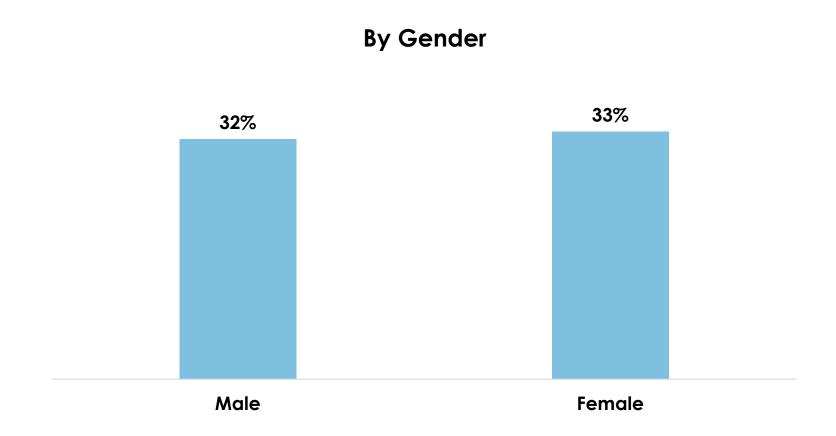

# Are you planning to go on vacation/travel once things return to normal and businesses re-open?

#### By Region