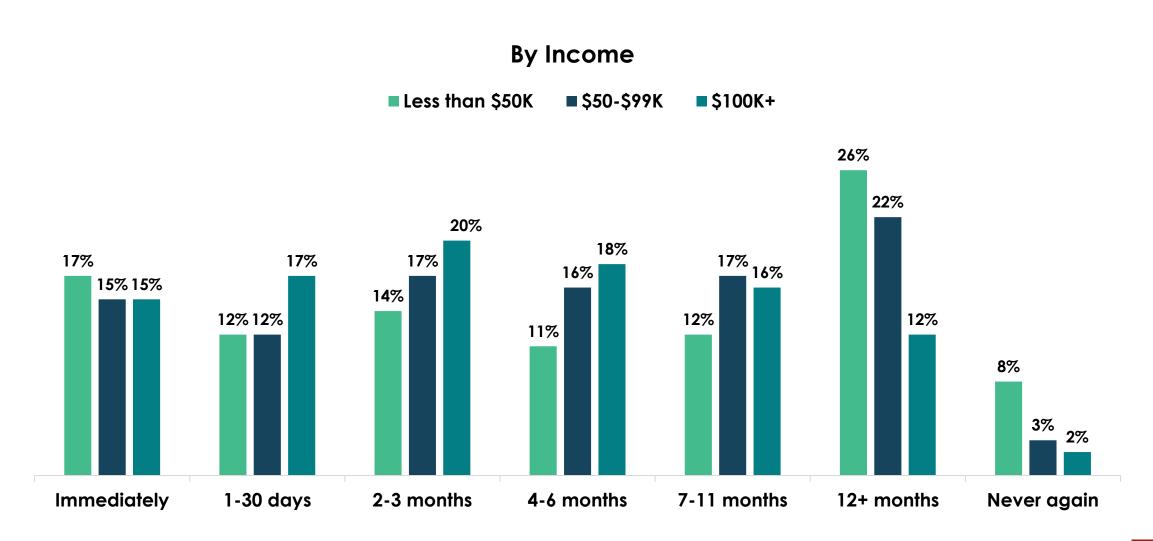

# The Harris Poll COVID-19 Travel Sentiment

Reported on January 6, 2021





# Data Source: The Harris Poll COVID-19 Tracker

- Bi-weekly overnight polling conducted among a nationally representative sample of U.S. adults on a range of different topics from the economy, healthcare, jobs, education, and mental health
- Sample is the entire U.S. population
  - NOT specific to air travel behavior, income, or age brackets

#### Fear Sentiment Trends





























■ Wave 23 (7/31-8/2) ■ Wave 24 (8/7-8/9) ■ Wave 25 (8/14-8/16) ■ Wave 26 (8/21-8/23) ■ Wave 27 (8/28-8/30) ■ Wave 28 (9/3-9/5) ■ Wave 29 (9/10-9/12) ■ Wave 30 (9/17-9/19) ■ Wave 31 (9/24-9/26) ■ Wave 32 (10/1-10/3) ■ Wave 33 (10/8-10/10) ■ Wave 34 (10/15-10/17) ■ Wave 35 (10/22-10/24) ■ Wave 36 (10/29-10/31) ■ Wave 37 (11/5-11/7) ■ Wave 38 (11/11-11/13) ■ Wave 39 (11/19-11/21) ■ Wave 40 (11/30-12/2) ■ Wave 41 (12/4-12/6) ■ Wave 42 (12/11-12/13) ■ Wave 44 (12/21-12/23) ■ Wave 43 (12/18-12/20) ■ Wave 45 (12/28-12/30)

50%





































## How much would you say you miss the following during this time of virus-related restrictions?



## How much would you say you miss traveling on an airplane during this time of virus-related restrictions?



## How