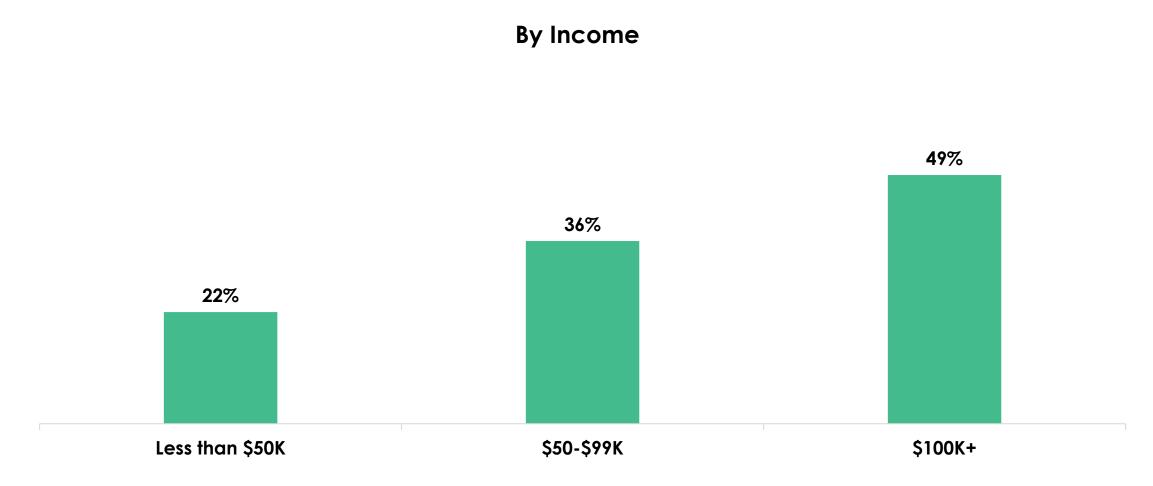

/11-12/13) ■ Wave 44 (12/21-12/23) ■ Wave 43 (12/18-12/20) ■ Wave 45 (12/28-12/30)

50%





































## How much would you say you miss the following during this time of virus-related restrictions?



## How much would you say you miss traveling on an airplane during this time of virus-related restrictions?



## How much would you say you miss traveling on an airplane during this time of virus-related restrictions?













# Are you planning to go on vacation/travel once things return to normal and businesses re-open?





### Once the pandemic is over and things return to normal, do you think travel/vacation will be very different, somewhat different or mostly the same?

















### Impact of a Vaccine & Testing











#### By Region











































# How much of an impact will a potential COVID-19 vaccine have on you traveling?













#### By Region



















#### By Region



















#### By Region



#### By Urbanicity

















#### Meetings & Events











#### By Income



#### By Region



#### By Urbanicity













#### By Income



#### By Region



#### By Urbanicity