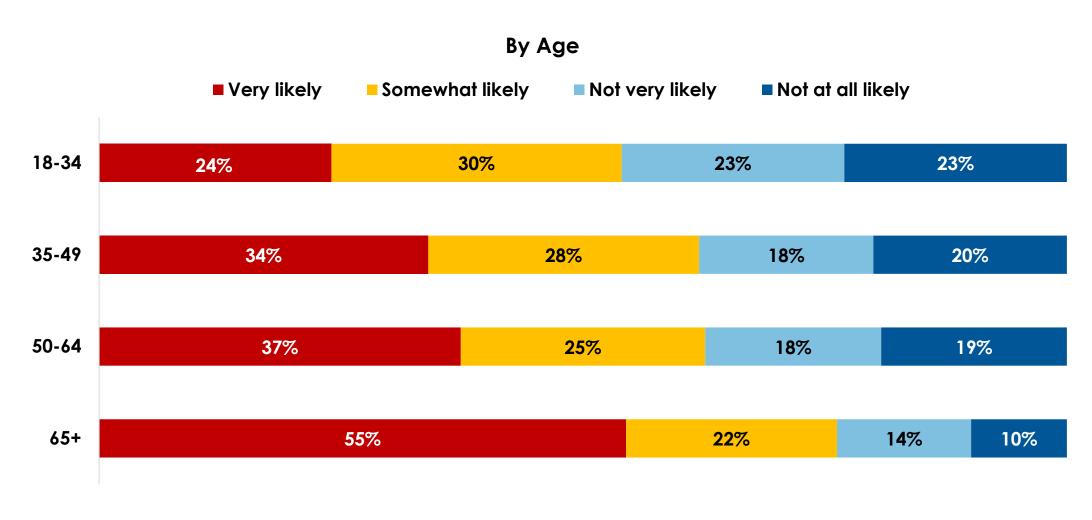

ave 41 (12/4-12/6) ■ Wave 42 (12/11-12/13) ■ Wave 44 (12/21-12/23) ■ Wave 43 (12/18-12/20) ■ Wave 45 (12/28-12/30)

50%





































## How much would you say you miss the following during this time of virus-related restrictions?



## How much would you say you miss traveling on an airplane during this time of virus-related restrictions?



## How much would you say you miss traveling on an airplane during this time of virus-related restrictions?













# Are you planning to go on vacation/travel once things return to normal and businesses re-open?





### Once the pandemic is over and things return to normal, do you think travel/vacation will be very different, somewhat different or mostly the same?

















### Impact of a Vaccine & Testing











#### By Region











































# How much of an impact will a potential COVID-19 vaccine have on you traveling?













#### By Region



















#### By Region



















#### By Region



#### By Urbanicity

















#### Meetings & Events











#### By Income



#### By Region



#### By Urbanicity













#### By Income



#### By Region



#### By Urbanicity