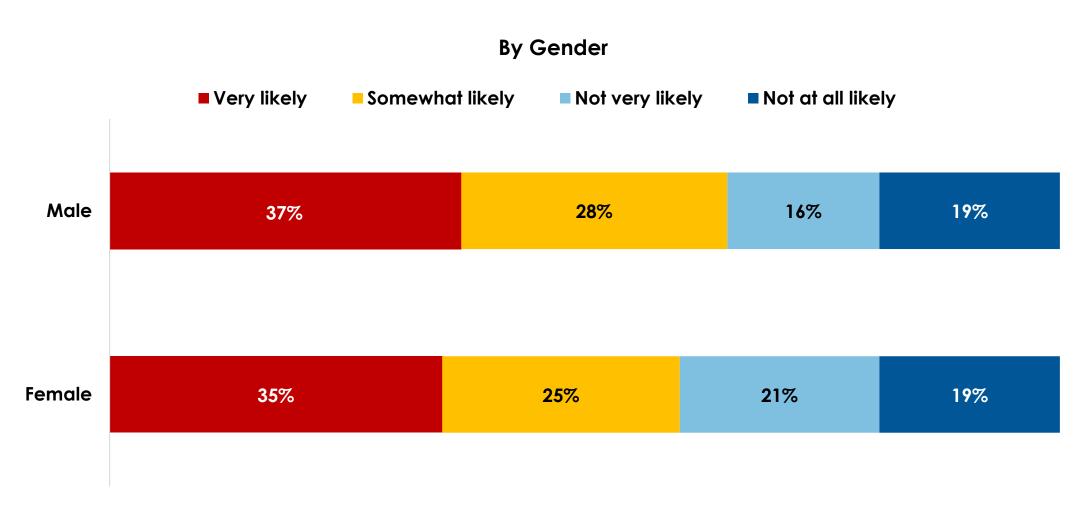

Wave 41 (12/4-12/6) ■ Wave 42 (12/11-12/13) ■ Wave 44 (12/21-12/23) ■ Wave 43 (12/18-12/20) ■ Wave 45 (12/28-12/30)

50%





































## How much would you say you miss the following during this time of virus-related restrictions?



## How much would you say you miss traveling on an airplane during this time of virus-related restrictions?



## How much would you say you miss traveling on an airplane during this time of virus-related restrictions?













# Are you planning to go on vacation/travel once things return to normal and businesses re-open?





### Once the pandemic is over and things return to normal, do you think travel/vacation will be very different, somewhat different or mostly the same?

















### Impact of a Vaccine & Testing











#### By Region











































# How much of an impact will a potential COVID-19 vaccine have on you traveling?













#### By Region



















#### By Region



















#### By Region



#### By Urbanicity

















#### Meetings & Events











#### By Income



#### By Region



#### By Urbanicity













#### By Income



#### By Region



#### By Urbanicity