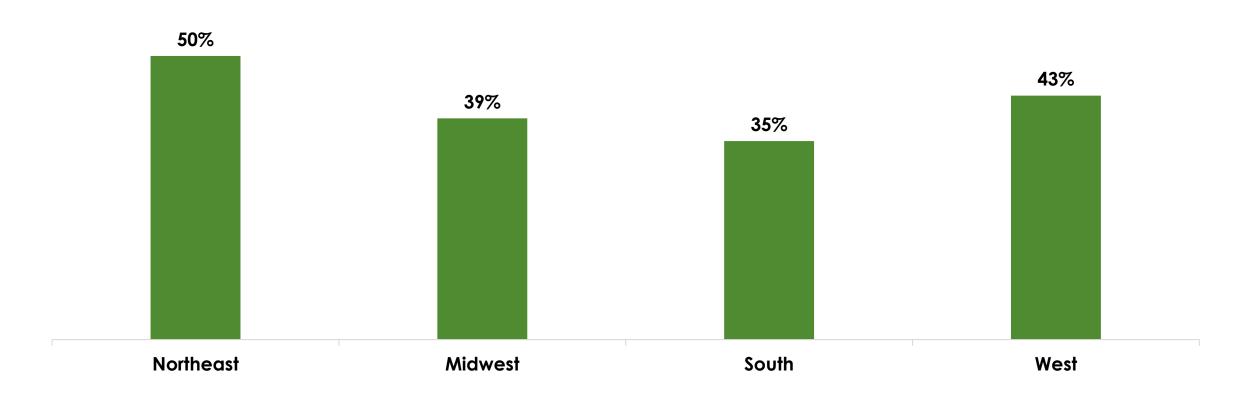

restrictions?



## How much would you say you miss traveling on an airplane during this time of virus-related restrictions?



## How much would you say you miss traveling on an airplane during this time of virus-related restrictions?













# Are you planning to go on vacation/travel once things return to normal and businesses re-open?





### Once the pandemic is over and things return to normal, do you think travel/vacation will be very different, somewhat different or mostly the same?

















### Impact of a Vaccine & Testing











#### By Region











































# How much of an impact will a potential COVID-19 vaccine have on you traveling?













#### By Region



















#### By Region



















#### By Region



#### By Urbanicity

















#### Meetings & Events











#### By Income



#### By Region



#### By Urbanicity













#### By Income



#### By Region



#### By Urbanicity