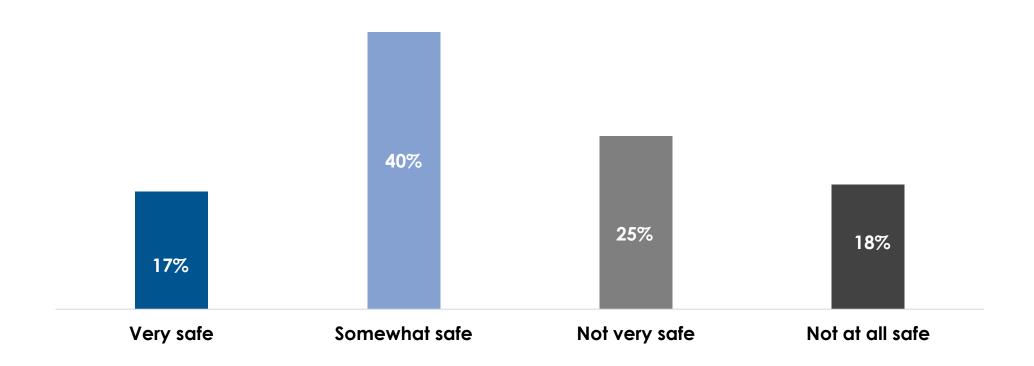

### Impact of a Vaccine & Testing

# How much of an impact will a potential COVID-19 vaccine have on you traveling?