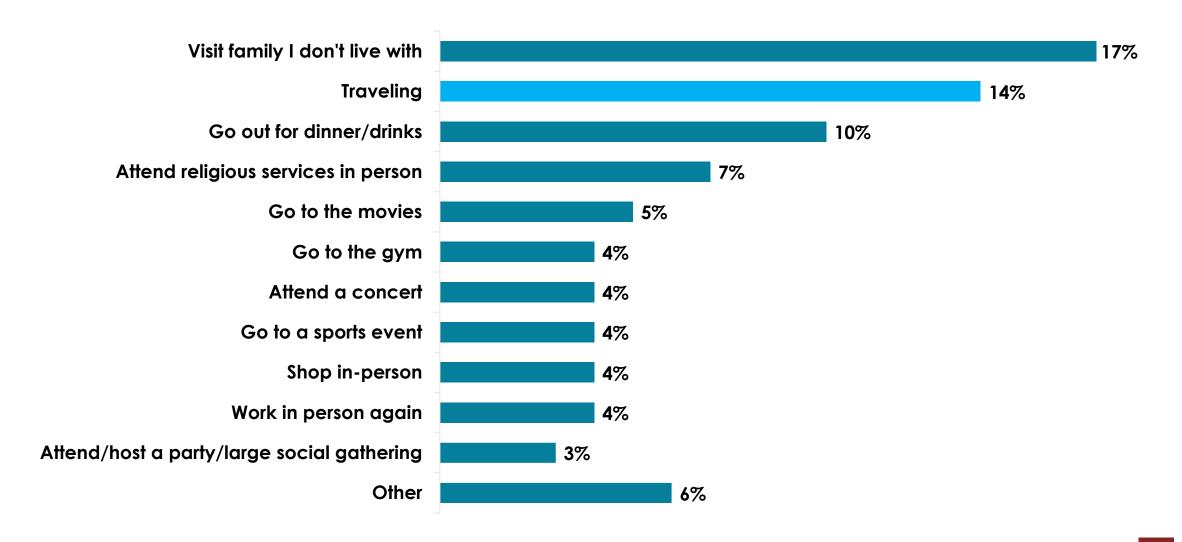

## How much would you say you miss the following during this time of virus-related restrictions?