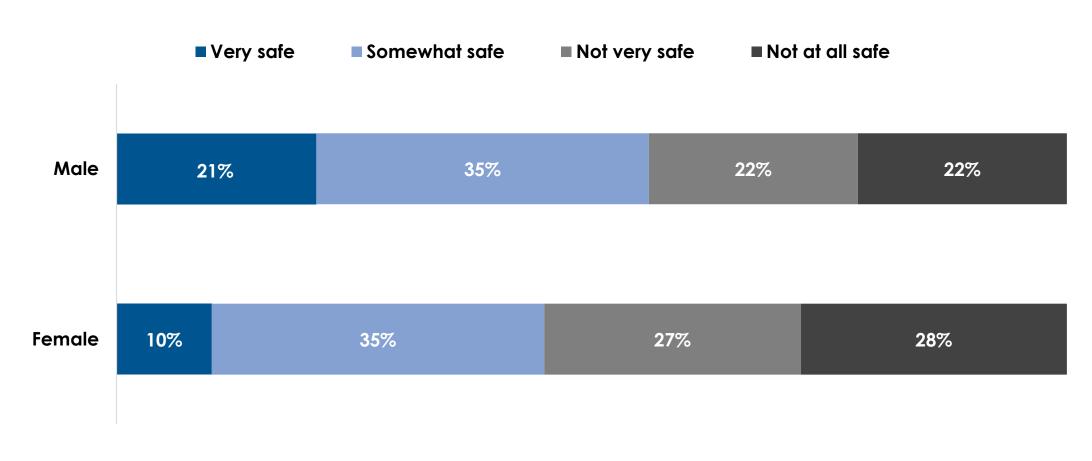

# Are you planning to go on vacation/travel once things return to normal and businesses re-open?