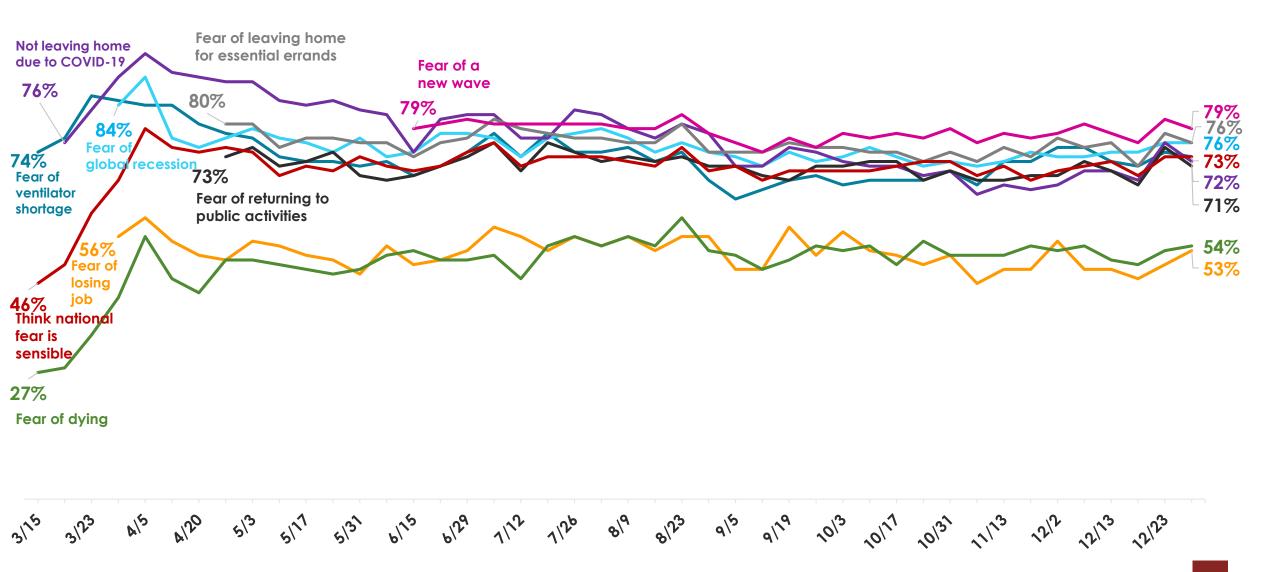

#### Fear Sentiment Trends

■ Wave 23 (7/31-8/2) ■ Wave 24 (8/7-8/9) ■ Wave 25 (8/14-8/16) ■ Wave 26 (8/21-8/23) ■ Wave 27 (8/28-8/30) ■ Wave 28 (9/3-9/5) ■ Wave 29 (9/10-9/12) ■ Wave 30 (9/17-9/19) ■ Wave 31 (9/24-9/26) ■ Wave 32 (10/1-10/3) ■ Wave 33 (10/8-10/10) ■ Wave 34 (10/15-10/17) ■ Wave 35 (10/22-10/24) ■ Wave 36 (10/29-10/31) ■ Wave 37 (11/5-11/7) ■ Wave 38 (11/11-11/13) ■ Wave 39 (11/19-11/21) ■ Wave 40 (11/30-12/2) ■ Wave 41 (12/4-12/6) ■ Wave 42 (12/11-12/13) ■ Wave 44 (12/21-12/23) ■ Wave 43 (12/18-12/20) ■ Wave 45 (12/28-12/30)