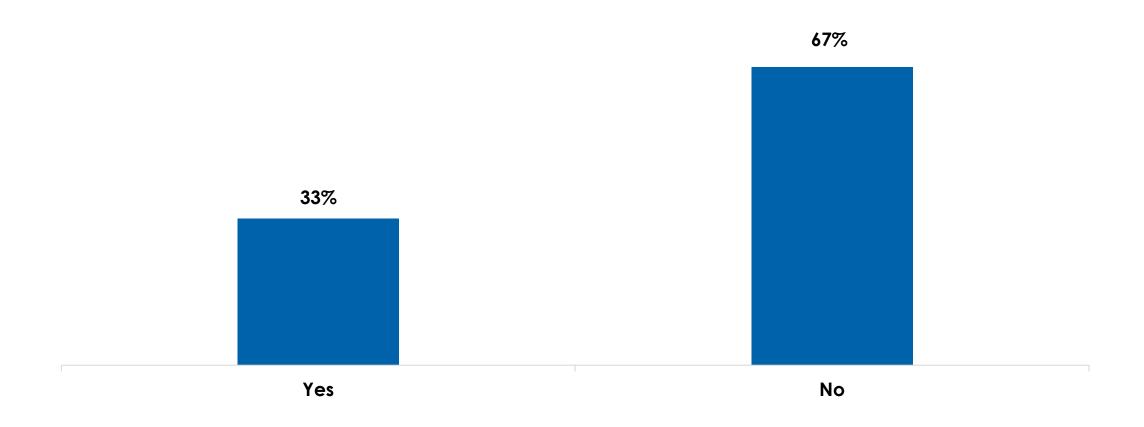

# Are you planning to go on vacation/travel once things return to normal and businesses re-open?