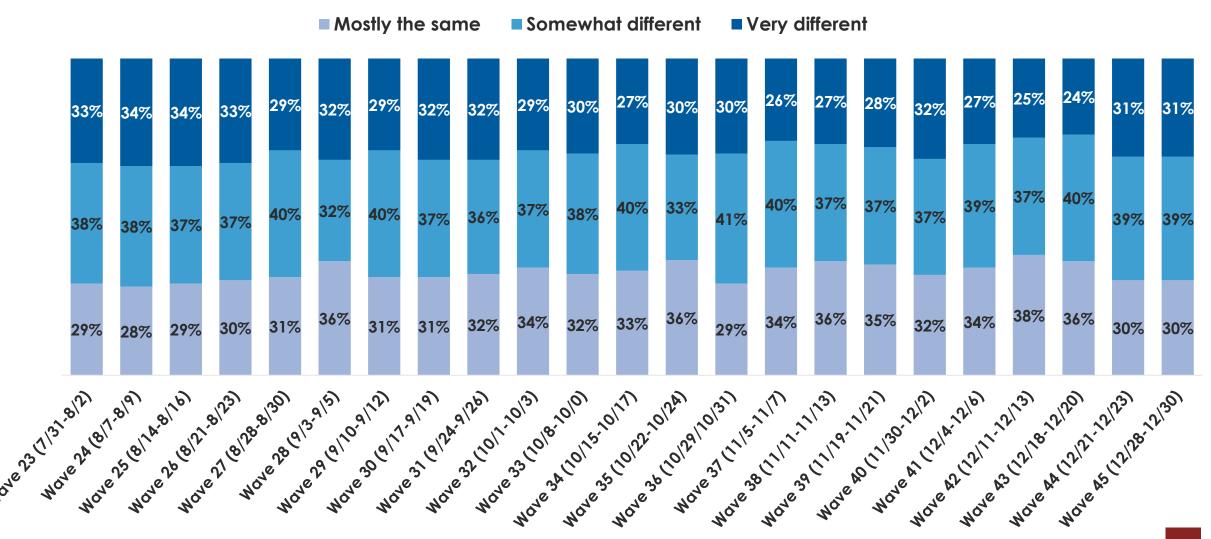

### Once the pandemic is over and things return to normal, do you think travel/vacation will be very different, somewhat different or mostly the same?

#### Fear Sentiment Trends

■ Wave 23 (7/31-8/2) ■ Wave 24 (8/7-8/9) ■ Wave 25 (8/14-8/16) ■ Wave 26 (8/21-8/23) ■ Wave 27 (8/28-8/30) ■ Wave 28 (9/3-9/5) ■ Wave 29 (9/10-9/12) ■ Wave 30 (9/17-9/19) ■ Wave 31 (9/24-9/26) ■ Wave 32 (10/1-10/3) ■ Wave 33 (10/8-10/10) ■ Wave 34 (10/15-10/17) ■ Wave 35 (10/22-10/24) ■ Wave 36 (10/29-10/31) ■ Wave 37 (11/5-11/7) ■ Wave 38 (11/11-11/13) ■ Wave 39 (11/19-11/21) ■ Wave 40 (11/30-12/2) ■ Wave 41 (12/4-12/6) ■ Wave 42 (12/11-12/13) ■ Wave 44 (12/21-12/23) ■ Wave 43 (12/18-12/20) ■ Wave 45 (12/28-12/30)