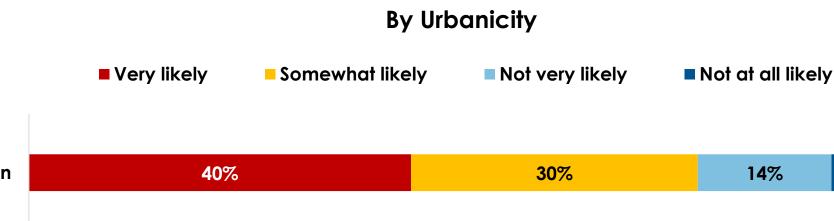

ave 42 (12/11-12/13) ■ Wave 44 (12/21-12/23) ■ Wave 43 (12/18-12/20) ■ Wave 45 (12/28-12/30)

50%





































## How much would you say you miss the following during this time of virus-related restrictions?



## How much would you say you miss traveling on an airplane during this time of virus-related restrictions?



## How much would you say you miss traveling on an airplane during this time of virus-related restrictions?













# Are you planning to go on vacation/travel once things return to normal and businesses re-open?





### Once the pandemic is over and things return to normal, do you think travel/vacation will be very different, somewhat different or mostly the same?

















### Impact of a Vaccine & Testing











#### By Region











































# How much of an impact will a potential COVID-19 vaccine have on you traveling?













#### By Region



















#### By Region



















#### By Region



#### By Urbanicity

















#### Meetings & Events











#### By Income



#### By Region



#### By Urbanicity













#### By Income



#### By Region



#### By Urbanicity