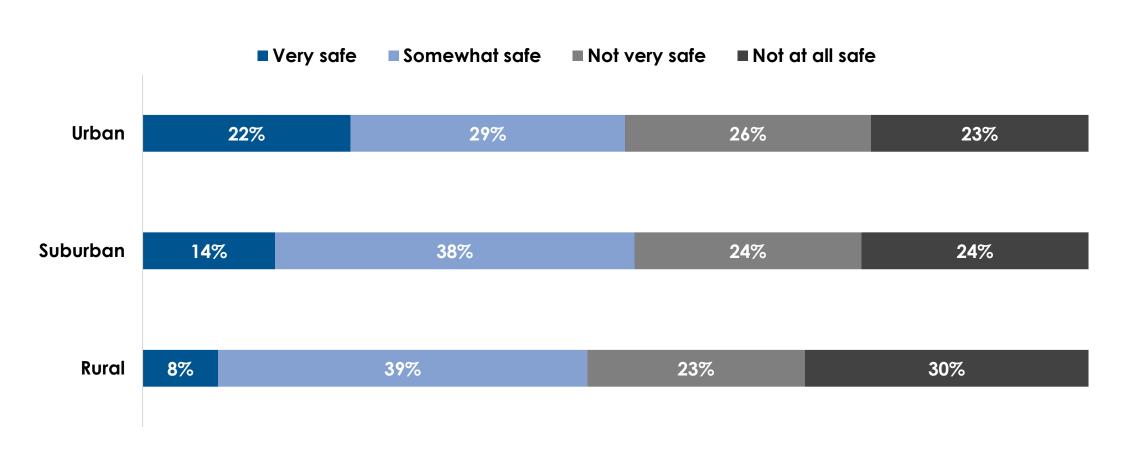

his time of virus-related restrictions?













# Are you planning to go on vacation/travel once things return to normal and businesses re-open?





### Once the pandemic is over and things return to normal, do you think travel/vacation will be very different, somewhat different or mostly the same?

















### Impact of a Vaccine & Testing











#### By Region











































# How much of an impact will a potential COVID-19 vaccine have on you traveling?













#### By Region



















#### By Region



















#### By Region



#### By Urbanicity

















#### Meetings & Events











#### By Income



#### By Region



#### By Urbanicity













#### By Income



#### By Region



#### By Urbanicity