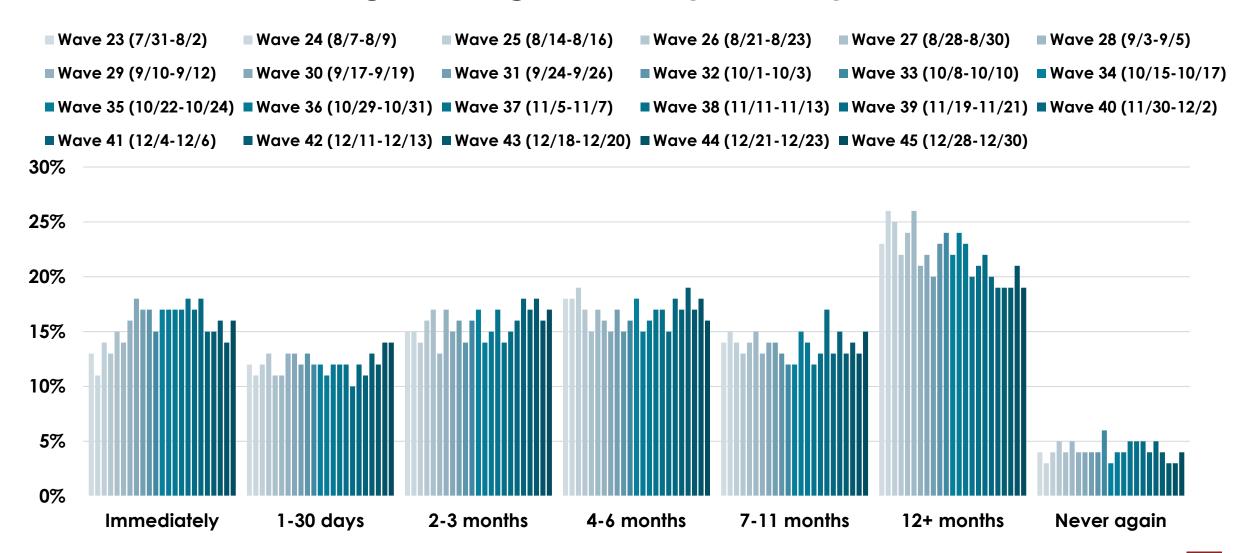

# Are you planning to go on vacation/travel once things return to normal and businesses re-open?