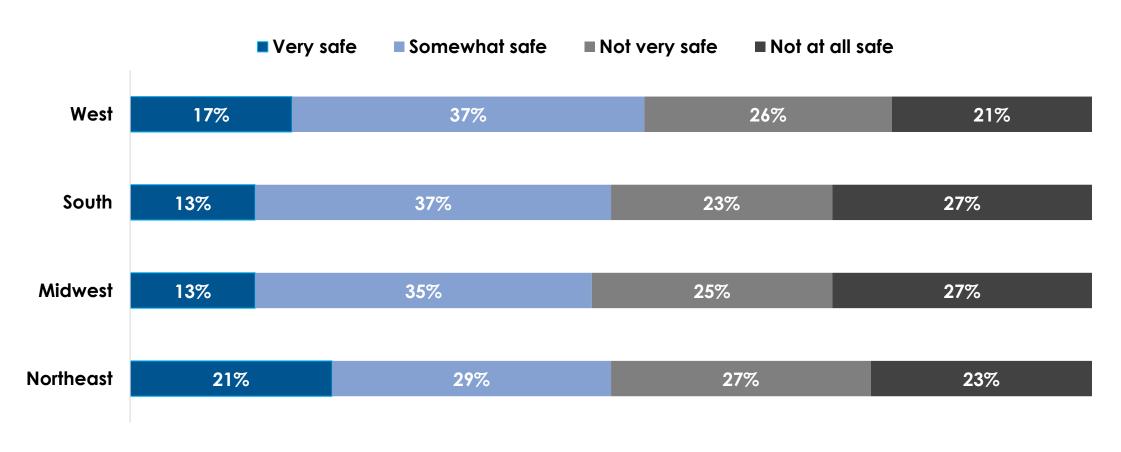

n an airplane during this time of virus-related restrictions?













# Are you planning to go on vacation/travel once things return to normal and businesses re-open?





### Once the pandemic is over and things return to normal, do you think travel/vacation will be very different, somewhat different or mostly the same?

















### Impact of a Vaccine & Testing











#### By Region











































# How much of an impact will a potential COVID-19 vaccine have on you traveling?













#### By Region



















#### By Region



















#### By Region



#### By Urbanicity

















#### Meetings & Events











#### By Income



#### By Region



#### By Urbanicity













#### By Income



#### By Region



#### By Urbanicity