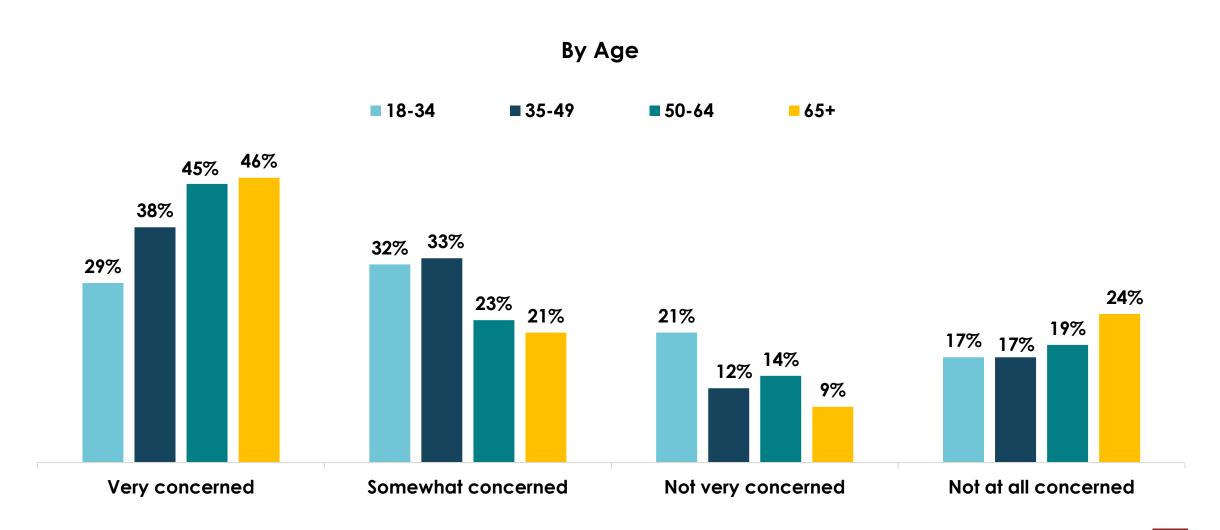

U.S. adults on a range of different topics from the economy, healthcare, jobs, education, and mental health
- Sample is the entire U.S. population
  - NOT specific to air travel behavior, income, or age brackets

#### Fear Sentiment Trends





























■ Wave 23 (7/31-8/2) ■ Wave 24 (8/7-8/9) ■ Wave 25 (8/14-8/16) ■ Wave 26 (8/21-8/23) ■ Wave 27 (8/28-8/30) ■ Wave 28 (9/3-9/5) ■ Wave 29 (9/10-9/12) ■ Wave 30 (9/17-9/19) ■ Wave 31 (9/24-9/26) ■ Wave 32 (10/1-10/3) ■ Wave 33 (10/8-10/10) ■ Wave 34 (10/15-10/17) ■ Wave 35 (10/22-10/24) ■ Wave 36 (10/29-10/31) ■ Wave 37 (11/5-11/7) ■ Wave 38 (11/11-11/13) ■ Wave 39 (11/19-11/21) ■ Wave 40 (11/30-12/2) ■ Wave 41 (12/4-12/6) ■ Wave 42 (12/11-12/13) ■ Wave 44 (12/21-12/23) ■ Wave 43 (12/18-12/20) ■ Wave 45 (12/28-12/30)

50%





































## How much would you say you miss the following during this time of virus-related restrictions?



## How much would you say you miss traveling on an airplane during this time of virus-related restrictions?



## How much would you say you miss traveling on an airplane during this time of virus-related restrictions?













# Are you planning to go on vacation/travel once things return to normal and businesses re-open?





### Once the pandemic is over and things return to normal, do you think travel/vacation will be very different, somewhat different or mostly the same?

















### Impact of a Vaccine & Testing











#### By Region











































# How much of an impact will a potential COVID-19 vaccine have