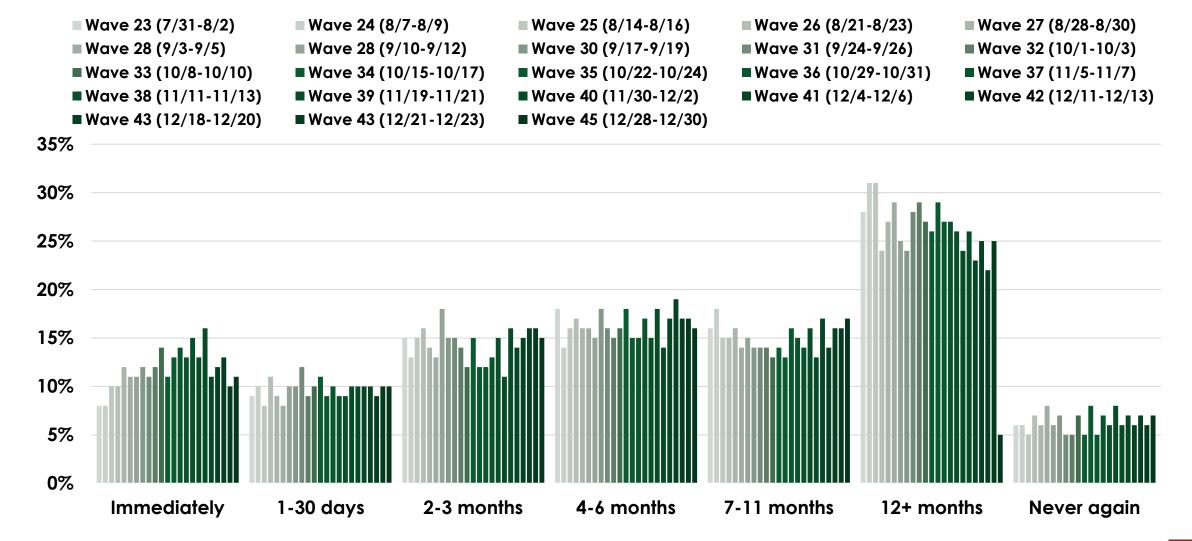

#### Fear Sentiment Trends

■ Wave 23 (7/31-8/2) ■ Wave 24 (8/7-8/9) ■ Wave 25 (8/14-8/16) ■ Wave 26 (8/21-8/23) ■ Wave 27 (8/28-8/30) ■ Wave 28 (9/3-9/5) ■ Wave 29 (9/10-9/12) ■ Wave 30 (9/17-9/19) ■ Wave 31 (9/24-9/26) ■ Wave 32 (10/1-10/3) ■ Wave 33 (10/8-10/10) ■ Wave 34 (10/15-10/17) ■ Wave 35 (10/22-10/24) ■ Wave 36 (10/29-10/31) ■ Wave 37 (11/5-11/7) ■ Wave 38 (11/11-11/13) ■ Wave 39 (11/19-11/21) ■ Wave 40 (11/30-12/2) ■ Wave 41 (12/4-12/6) ■ Wave 42 (12/11-12/13) ■ Wave 44 (12/21-12/23) ■ Wave 43 (12/18-12/20) ■ Wave 45 (12/28-12/30)