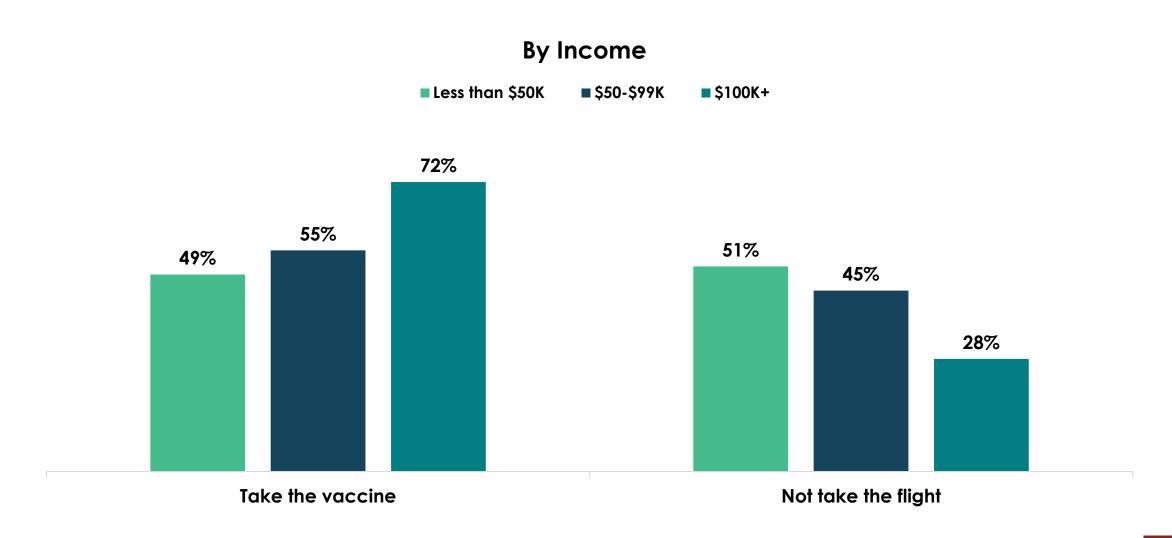

ould you say you miss traveling on an airplane during this time of virus-related restrictions?



## How much would you say you miss traveling on an airplane during this time of virus-related restrictions?













# Are you planning to go on vacation/travel once things return to normal and businesses re-open?





### Once the pandemic is over and things return to normal, do you think travel/vacation will be very different, somewhat different or mostly the same?

















### Impact of a Vaccine & Testing











#### By Region











































# How much of an impact will a potential COVID-19 vaccine have on you traveling?













#### By Region



















#### By Region



















#### By Region



#### By Urbanicity

















#### Meetings & Events











#### By Income



#### By Region



#### By Urbanicity













#### By Income



#### By Region



#### By Urbanicity