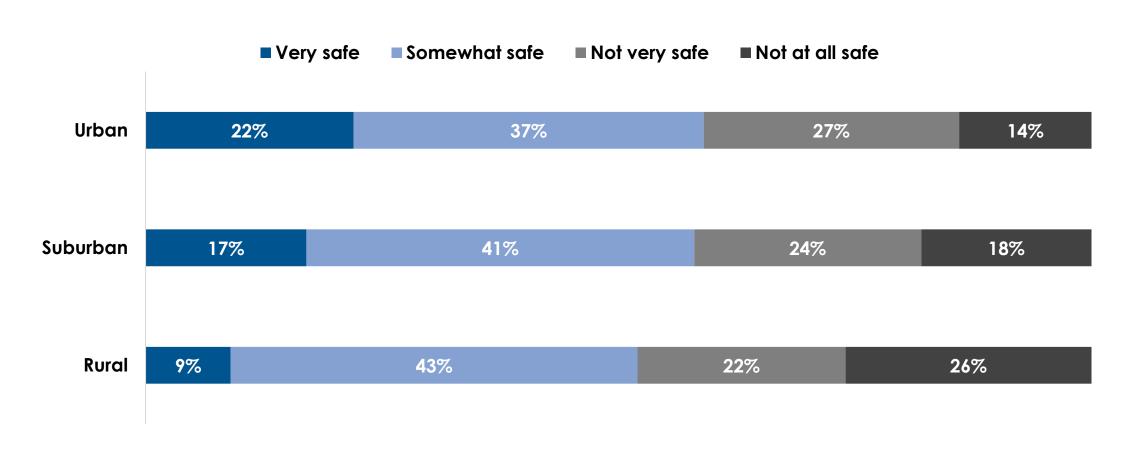

## How much would you say you miss traveling on an airplane during this time of virus-related restrictions?













# Are you planning to go on vacation/travel once things return to normal and businesses re-open?





### Once the pandemic is over and things return to normal, do you think travel/vacation will be very different, somewhat different or mostly the same?

















### Impact of a Vaccine & Testing











#### By Region











































# How much of an impact will a potential COVID-19 vaccine have on you traveling?













#### By Region



















#### By Region



















#### By Region



#### By Urbanicity

















#### Meetings & Events











#### By Income



#### By Region



#### By Urbanicity













#### By Income



#### By Region



#### By Urbanicity