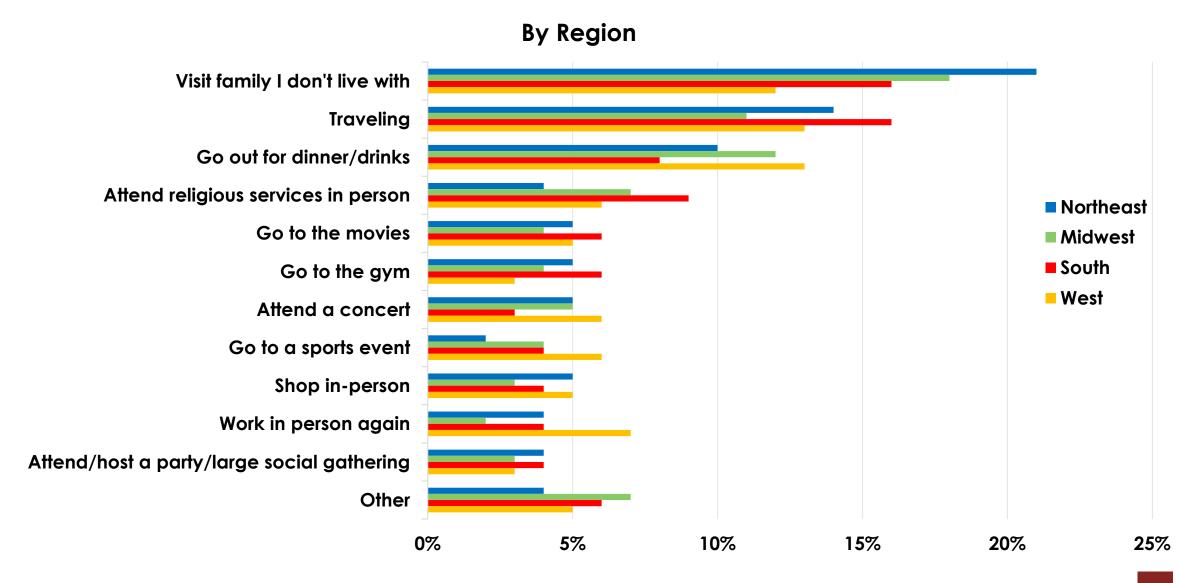

fferent topics from the economy, healthcare, jobs, education, and mental health
- Sample is the entire U.S. population
  - NOT specific to air travel behavior, income, or age brackets

#### Fear Sentiment Trends





























■ Wave 23 (7/31-8/2) ■ Wave 24 (8/7-8/9) ■ Wave 25 (8/14-8/16) ■ Wave 26 (8/21-8/23) ■ Wave 27 (8/28-8/30) ■ Wave 28 (9/3-9/5) ■ Wave 29 (9/10-9/12) ■ Wave 30 (9/17-9/19) ■ Wave 31 (9/24-9/26) ■ Wave 32 (10/1-10/3) ■ Wave 33 (10/8-10/10) ■ Wave 34 (10/15-10/17) ■ Wave 35 (10/22-10/24) ■ Wave 36 (10/29-10/31) ■ Wave 37 (11/5-11/7) ■ Wave 38 (11/11-11/13) ■ Wave 39 (11/19-11/21) ■ Wave 40 (11/30-12/2) ■ Wave 41 (12/4-12/6) ■ Wave 42 (12/11-12/13) ■ Wave 44 (12/21-12/23) ■ Wave 43 (12/18-12/20) ■ Wave 45 (12/28-12/30)

50%





































## How much would you say you miss the following during this time of virus-related restrictions?



## How much would you say you miss traveling on an airplane during this time of virus-related restrictions?



## How much would you say you miss traveling on an airplane during this time of virus-related restrictions?













# Are you planning to go on vacation/travel once things return to normal and businesses re-open?





### Once the pandemic is over and things return to normal, do you think travel/vacation will be very different, somewhat different or mostly the same?

















### Impact of a Vaccine & Testing











#### By Region











































# How much of an impact will a potential COVID-19 vaccine have on you traveling?