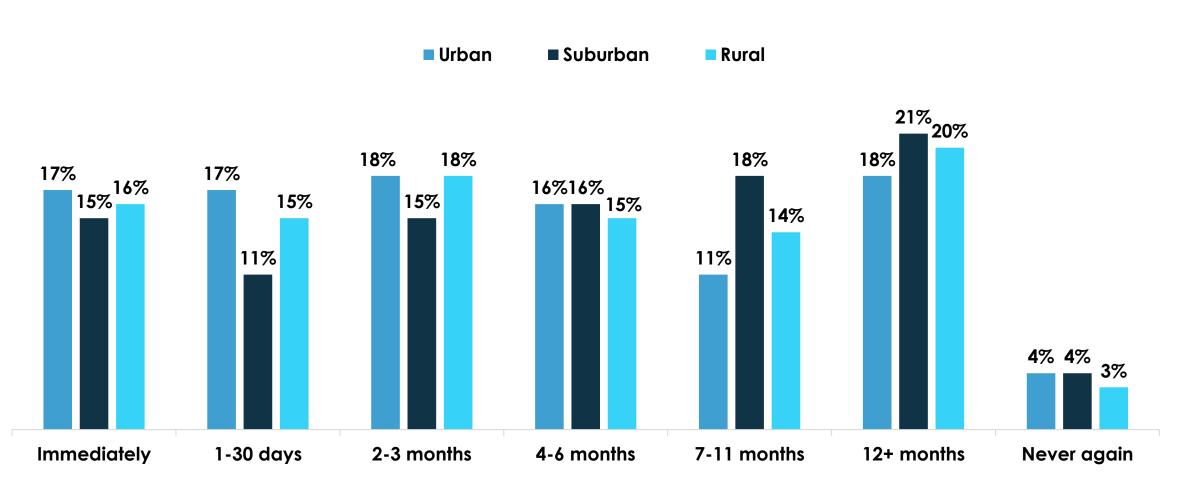

# The Harris Poll COVID-19 Travel Sentiment

Reported on January 6, 2021





# Data Source: The Harris Poll COVID-19 Tracker

- Bi-weekly overnight polling conducted among a nationally representative sample of U.S. adults on a range of different topics from the economy, healthcare, jobs, education, and mental health
- Sample is the entire U.S. population
  - NOT specific to air travel behavior, income, or age brackets

#### Fear Sentiment Trends





























■ Wave 23 (7/31-8/2) ■ Wave 24 (8/7-8/9) ■ Wave 25 (8/14-8/16) ■ Wave 26 (8/21-8/23) ■ Wave 27 (8/28-8/30) ■ Wave 28 (9/3-9/5) ■ Wave 29 (9/10-9/12) ■ Wave 30 (9/17-9/19) ■ Wave 31 (9/24-9/26) ■ Wave 32 (10/1-10/3) ■ Wave 33 (10/8-10/10) ■ Wave 34 (10/15-10/17) ■ Wave 35 (10/22-10/24) ■ Wave 36 (10/29-10/31) ■ Wave 37 (11/5-11/7) ■ Wave 38 (11/11-11/13) ■ Wave 39 (11/19-11/21) ■ Wave 40 (11/30-12/2) ■ Wave 41 (12/4-12/6) ■ Wave 42 (12/11-12/13) ■ Wave 44 (12/21-12/23) ■ Wave 43 (12/18-12/20) ■ Wave 45 (12/28-12/30)

50%





































## How much would you say you miss the following during this time of virus-related restrictions?



## How much would you say you miss traveling on an airplane during this time of virus-related restrictions?



## How much