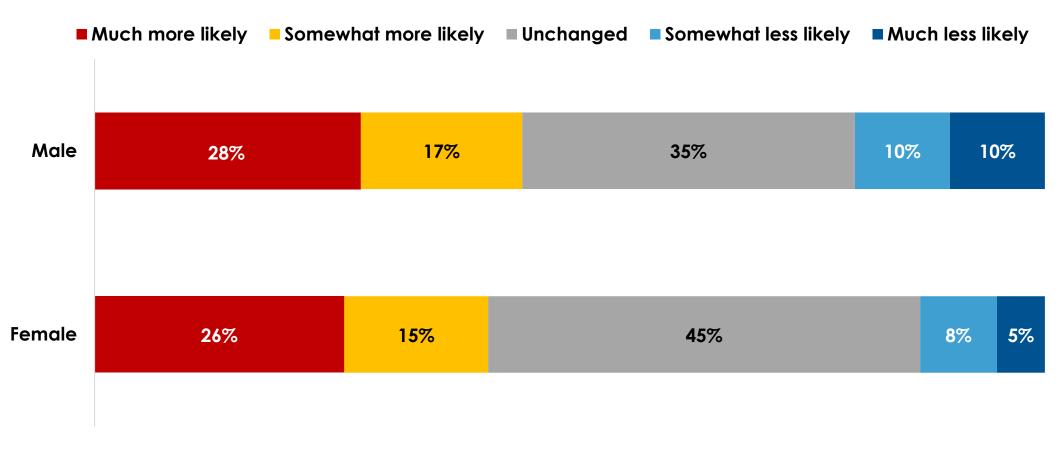

# How much of an impact will a potential COVID-19 vaccine have on you traveling?