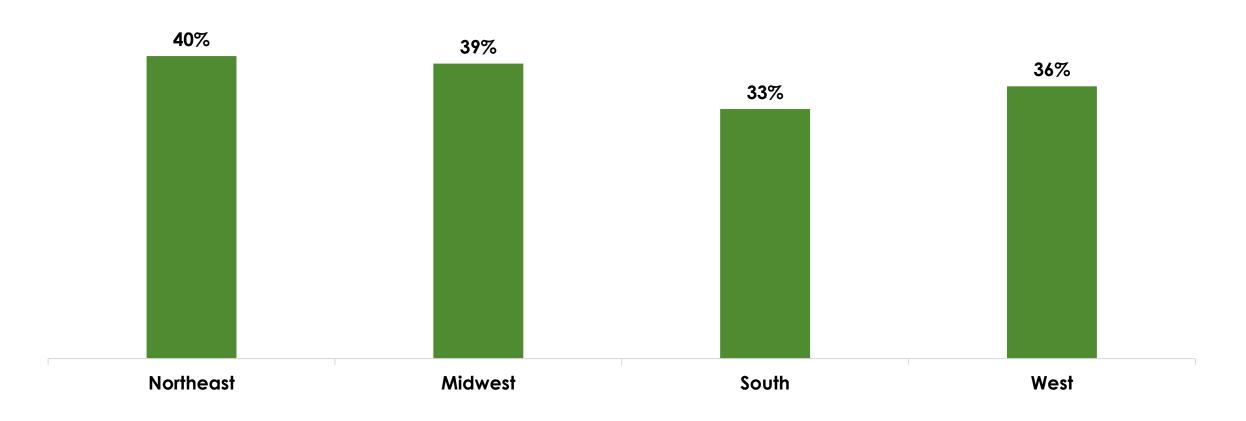

during this time of virus-related restrictions?



## How much would you say you miss traveling on an airplane during this time of virus-related restrictions?



## How much would you say you miss traveling on an airplane during this time of virus-related restrictions?













# Are you planning to go on vacation/travel once things return to normal and businesses re-open?





### Once the pandemic is over and things return to normal, do you think travel/vacation will be very different, somewhat different or mostly the same?

















### Impact of a Vaccine & Testing











#### By Region











































# How much of an impact will a potential COVID-19 vaccine have on you traveling?













#### By Region



















#### By Region



















#### By Region



#### By Urbanicity

















#### Meetings & Events











#### By Income



#### By Region



#### By Urbanicity













#### By Income



#### By Region



#### By Urbanicity