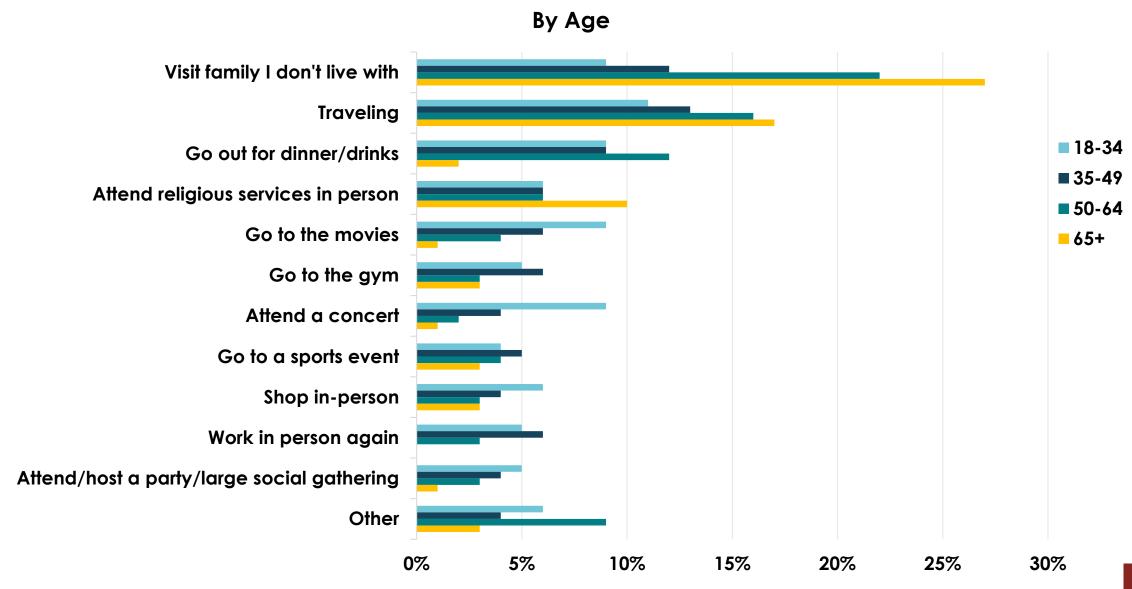

## How much would you say you miss the following during this time of virus-related restrictions?