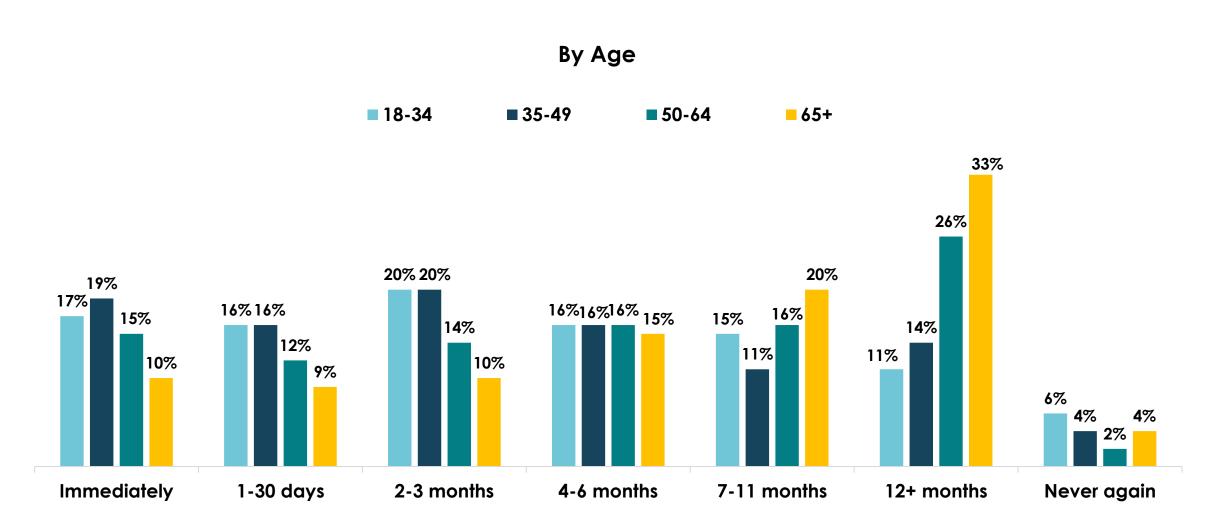

# Are you planning to go on vacation/travel once things return to normal and businesses re-open?