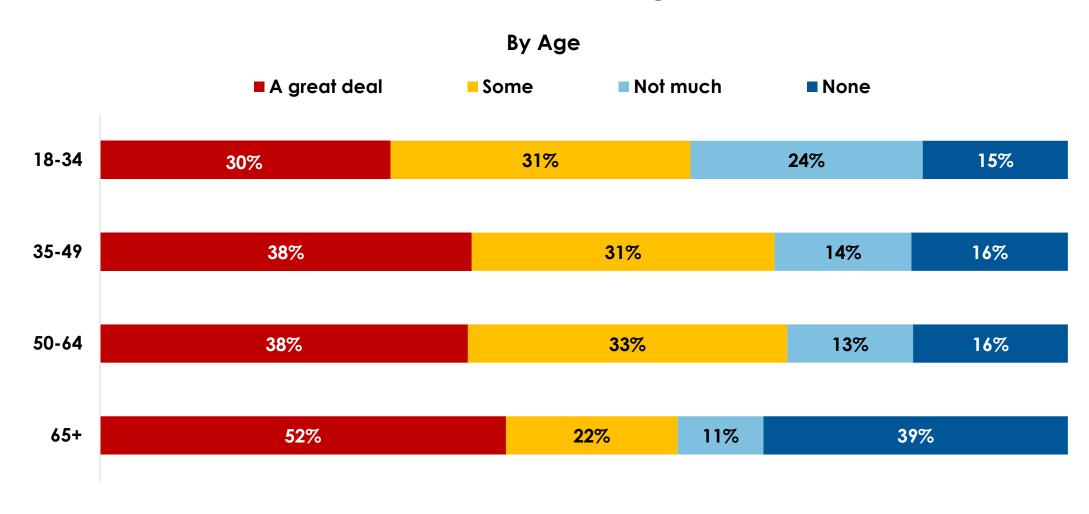

# How much of an impact will a potential COVID-19 vaccine have on you traveling?

#### By Region