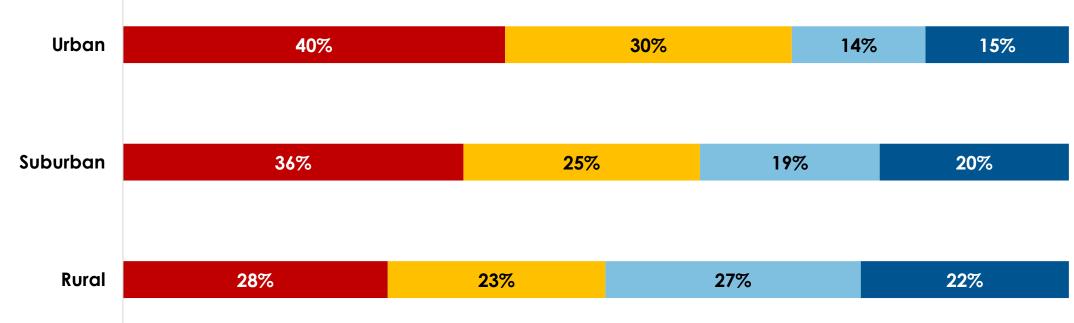

e 42 (12/11-12/13) ■ Wave 44 (12/21-12/23) ■ Wave 43 (12/18-12/20) ■ Wave 45 (12/28-12/30)

50%





































## How much would you say you miss the following during this time of virus-related restrictions?



## How much would you say you miss traveling on an airplane during this time of virus-related restrictions?



## How much would you say you miss traveling on an airplane during this time of virus-related restrictions?













# Are you planning to go on vacation/travel once things return to normal and businesses re-open?





### Once the pandemic is over and things return to normal, do you think travel/vacation will be very different, somewhat different or mostly the same?

















### Impact of a Vaccine & Testing











#### By Region











































# How much of an impact will a potential COVID-19 vaccine have on you traveling?













#### By Region



















#### By Region



















#### By Region



#### By Urbanicity

















#### Meetings & Events











#### By Income



#### By Region



#### By Urbanicity













#### By Income



#### By Region



#### By Urbanicity