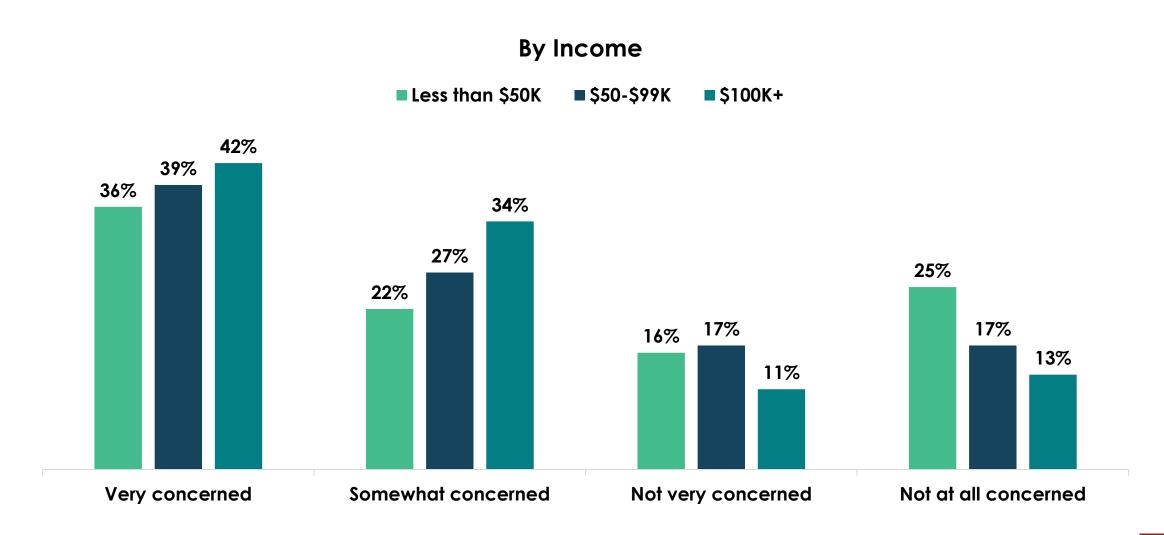

S. adults on a range of different topics from the economy, healthcare, jobs, education, and mental health
- Sample is the entire U.S. population
  - NOT specific to air travel behavior, income, or age brackets

#### Fear Sentiment Trends





























■ Wave 23 (7/31-8/2) ■ Wave 24 (8/7-8/9) ■ Wave 25 (8/14-8/16) ■ Wave 26 (8/21-8/23) ■ Wave 27 (8/28-8/30) ■ Wave 28 (9/3-9/5) ■ Wave 29 (9/10-9/12) ■ Wave 30 (9/17-9/19) ■ Wave 31 (9/24-9/26) ■ Wave 32 (10/1-10/3) ■ Wave 33 (10/8-10/10) ■ Wave 34 (10/15-10/17) ■ Wave 35 (10/22-10/24) ■ Wave 36 (10/29-10/31) ■ Wave 37 (11/5-11/7) ■ Wave 38 (11/11-11/13) ■ Wave 39 (11/19-11/21) ■ Wave 40 (11/30-12/2) ■ Wave 41 (12/4-12/6) ■ Wave 42 (12/11-12/13) ■ Wave 44 (12/21-12/23) ■ Wave 43 (12/18-12/20) ■ Wave 45 (12/28-12/30)

50%





































## How much would you say you miss the following during this time of virus-related restrictions?



## How much would you say you miss traveling on an airplane during this time of virus-related restrictions?



## How much would you say you miss traveling on an airplane during this time of virus-related restrictions?













# Are you planning to go on vacation/travel once things return to normal and businesses re-open?





### Once the pandemic is over and things return to normal, do you think travel/vacation will be very different, somewhat different or mostly the same?

















### Impact of a Vaccine & Testing











#### By Region











































# How much of an impact will a potential COVID-19 vaccine have on