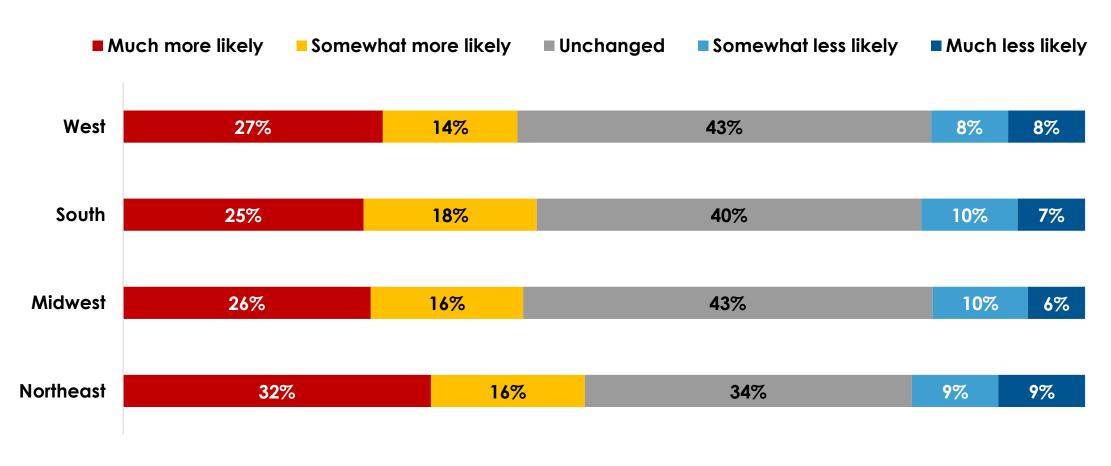

#### By Region

# How much of an impact will a potential COVID-19 vaccine have on you traveling?