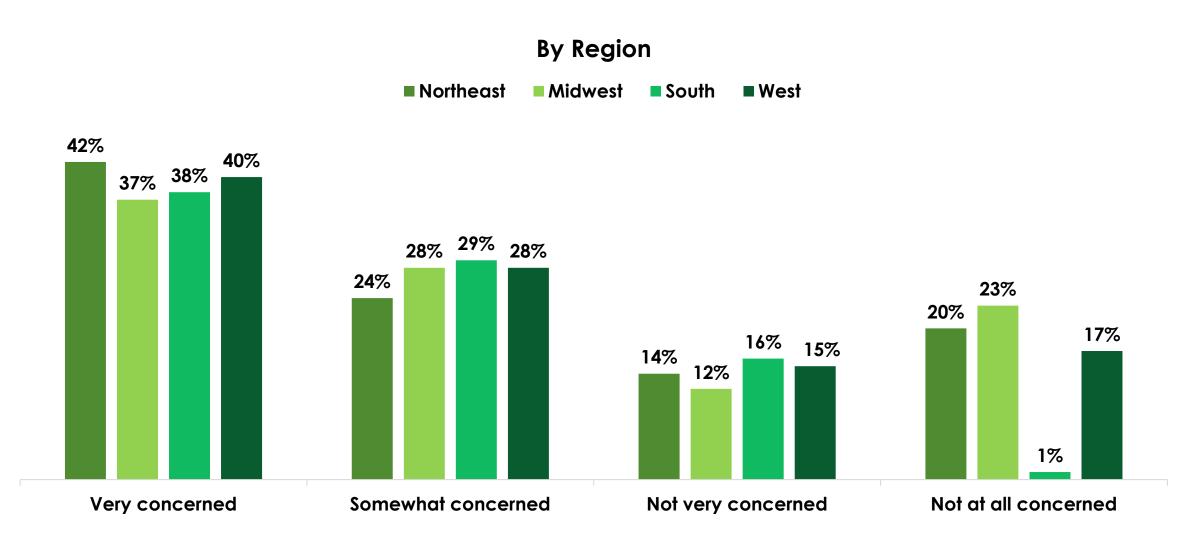

adults on a range of different topics from the economy, healthcare, jobs, education, and mental health
- Sample is the entire U.S. population
  - NOT specific to air travel behavior, income, or age brackets

#### Fear Sentiment Trends





























■ Wave 23 (7/31-8/2) ■ Wave 24 (8/7-8/9) ■ Wave 25 (8/14-8/16) ■ Wave 26 (8/21-8/23) ■ Wave 27 (8/28-8/30) ■ Wave 28 (9/3-9/5) ■ Wave 29 (9/10-9/12) ■ Wave 30 (9/17-9/19) ■ Wave 31 (9/24-9/26) ■ Wave 32 (10/1-10/3) ■ Wave 33 (10/8-10/10) ■ Wave 34 (10/15-10/17) ■ Wave 35 (10/22-10/24) ■ Wave 36 (10/29-10/31) ■ Wave 37 (11/5-11/7) ■ Wave 38 (11/11-11/13) ■ Wave 39 (11/19-11/21) ■ Wave 40 (11/30-12/2) ■ Wave 41 (12/4-12/6) ■ Wave 42 (12/11-12/13) ■ Wave 44 (12/21-12/23) ■ Wave 43 (12/18-12/20) ■ Wave 45 (12/28-12/30)

50%





































## How much would you say you miss the following during this time of virus-related restrictions?



## How much would you say you miss traveling on an airplane during this time of virus-related restrictions?



## How much would you say you miss traveling on an airplane during this time of virus-related restrictions?













# Are you planning to go on vacation/travel once things return to normal and businesses re-open?





### Once the pandemic is over and things return to normal, do you think travel/vacation will be very different, somewhat different or mostly the same?

















### Impact of a Vaccine & Testing











#### By Region











































# How much of an impact will a potential COVID-19 vaccine have on y