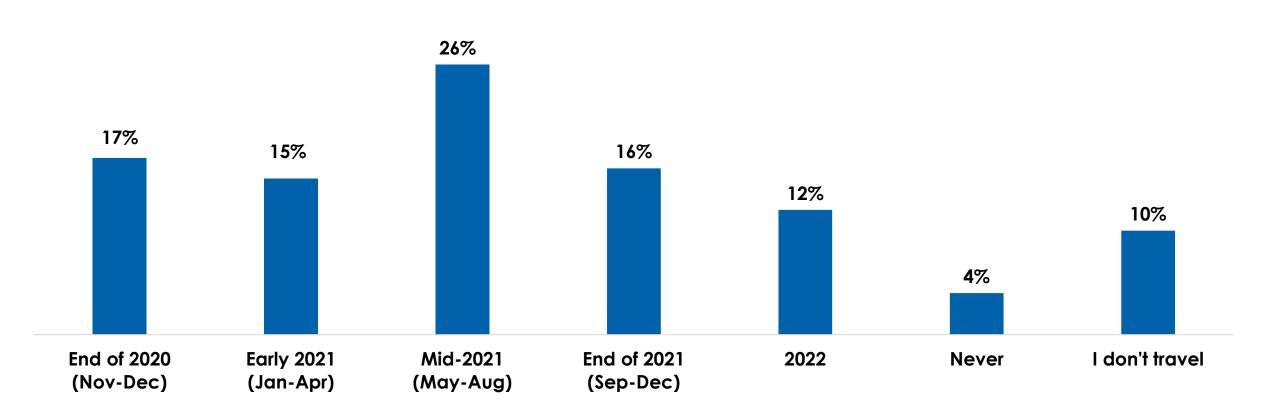

# Are you planning to go on vacation/travel once things return to normal and businesses re-open?