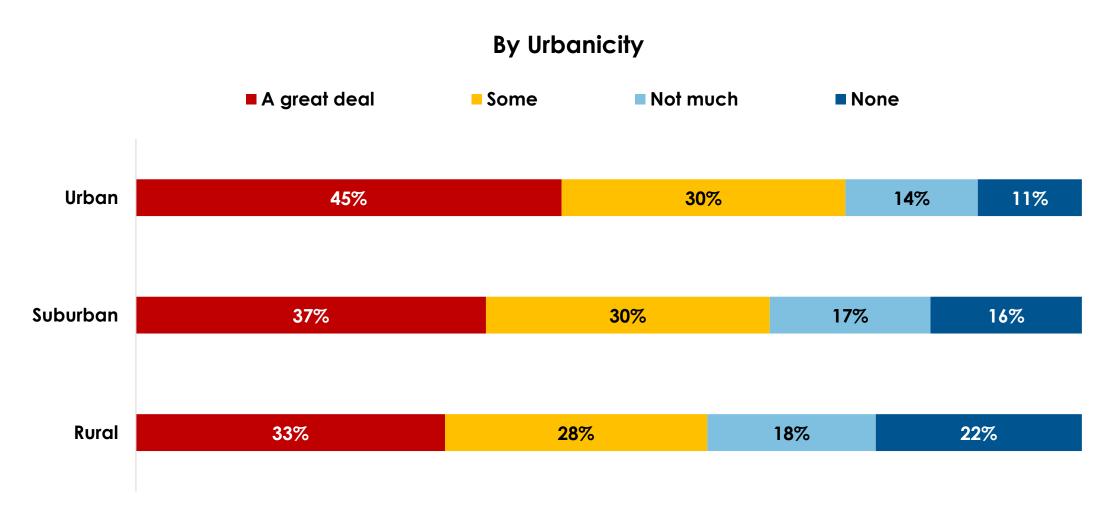

# How much of an impact will a potential COVID-19 vaccine have on you traveling?

#### By Urbanicity