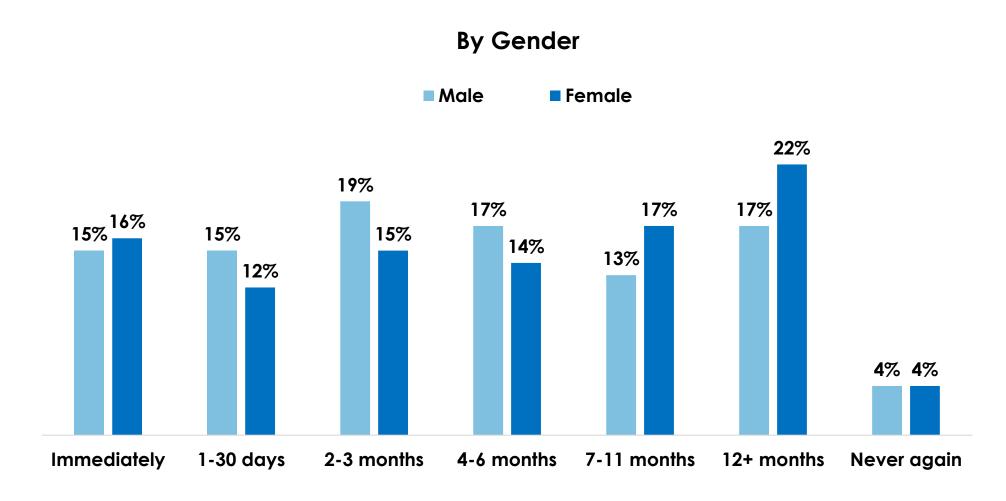

# Are you planning to go on vacation/travel once things return to normal and businesses re-open?