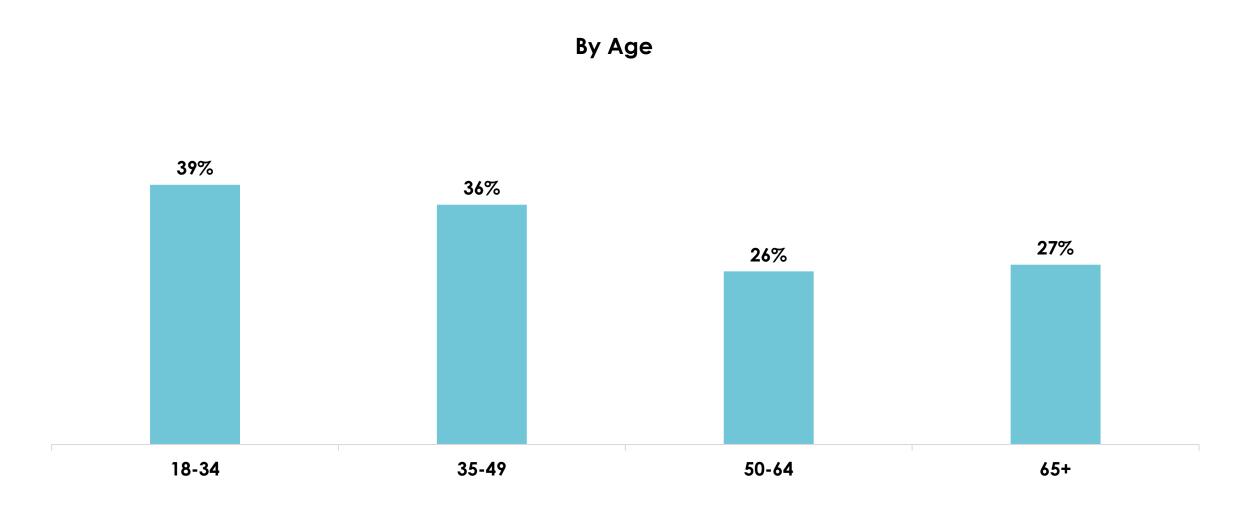

# Are you planning to go on vacation/travel once things return to normal and businesses re-open?

#### By Region