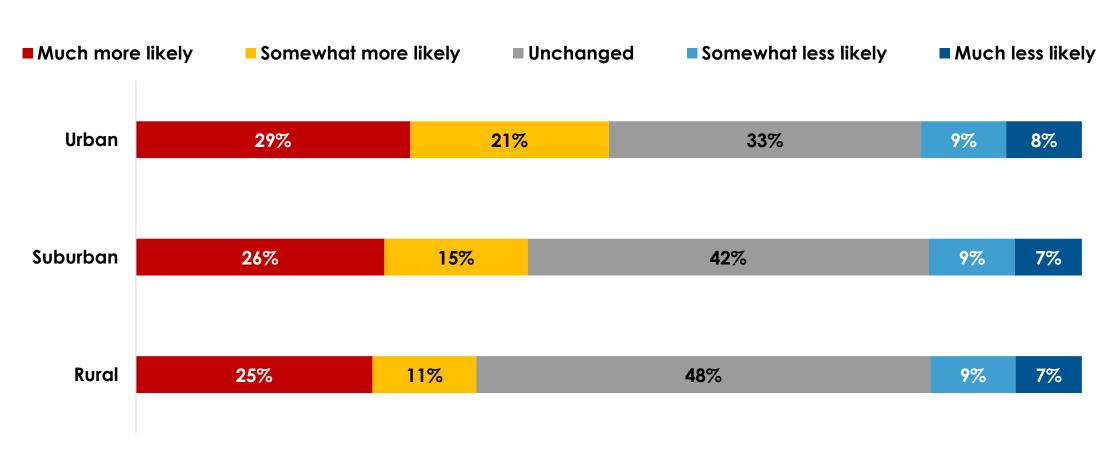

#### By Urbanicity

# How much of an impact will a potential COVID-19 vaccine have on you traveling?