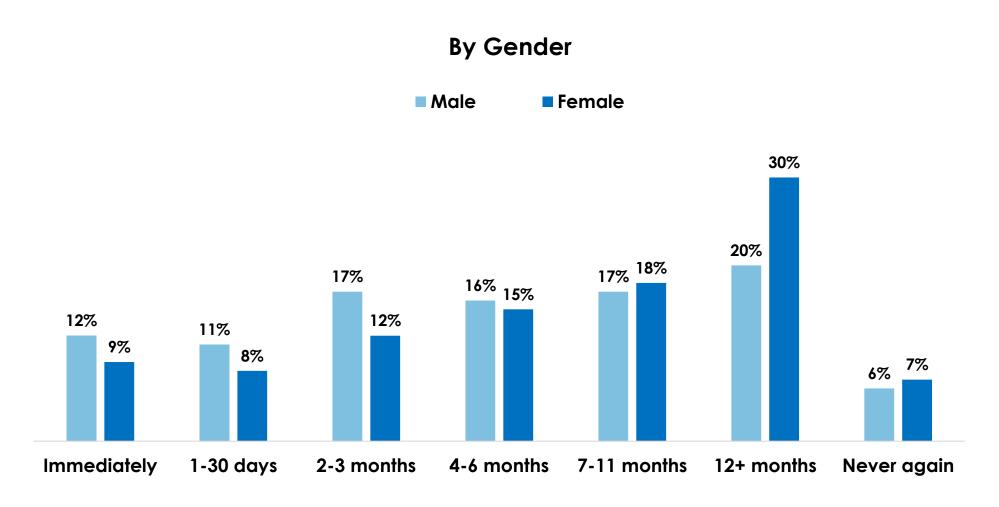

# Are you planning to go on vacation/travel once things return to normal and businesses re-open?

#### By Region