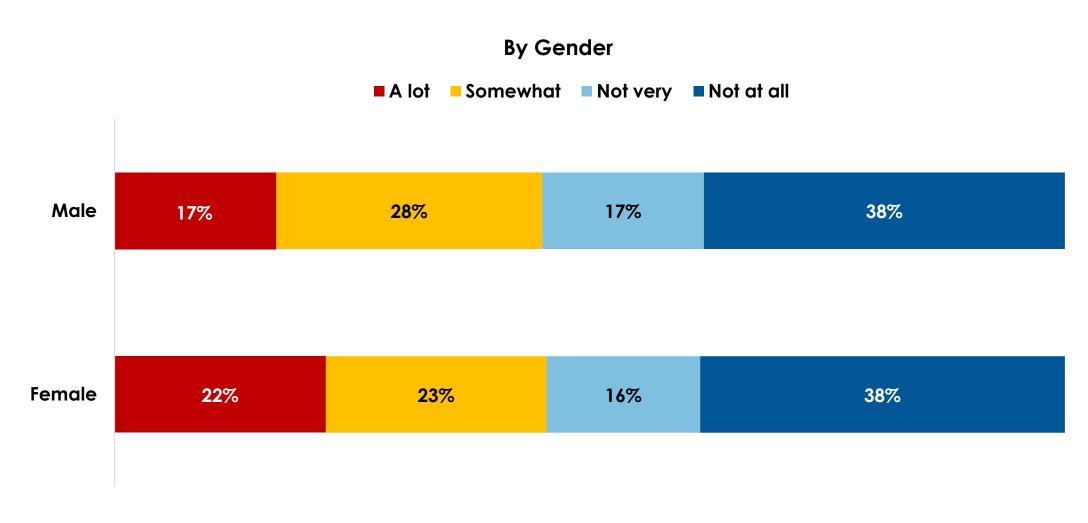

# How much of an impact will a potential COVID-19 vaccine have on you traveling?