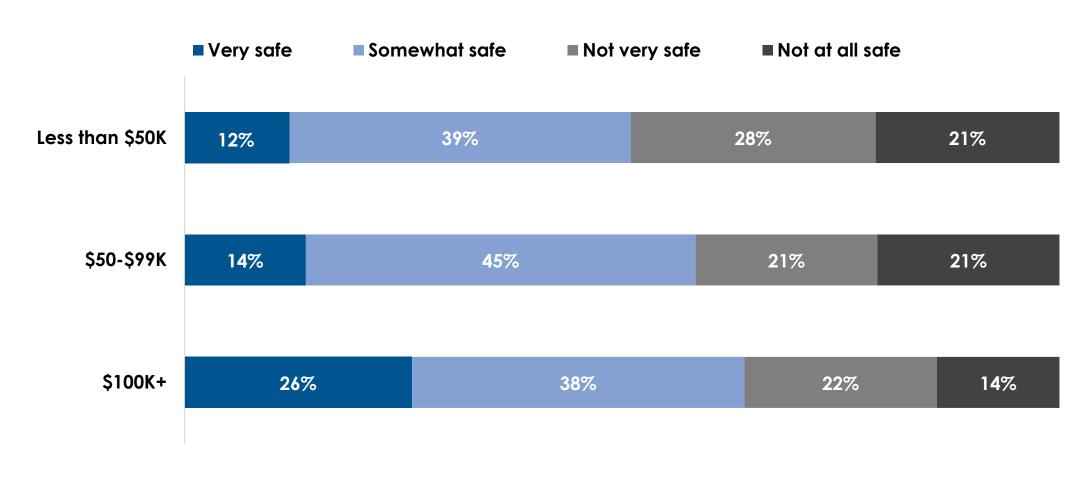

time of virus-related restrictions?



## How much would you say you miss traveling on an airplane during this time of virus-related restrictions?













# Are you planning to go on vacation/travel once things return to normal and businesses re-open?





### Once the pandemic is over and things return to normal, do you think travel/vacation will be very different, somewhat different or mostly the same?

















### Impact of a Vaccine & Testing











#### By Region











































# How much of an impact will a potential COVID-19 vaccine have on you traveling?













#### By Region



















#### By Region



















#### By Region



#### By Urbanicity

















#### Meetings & Events











#### By Income



#### By Region



#### By Urbanicity













#### By Income



#### By Region



#### By Urbanicity