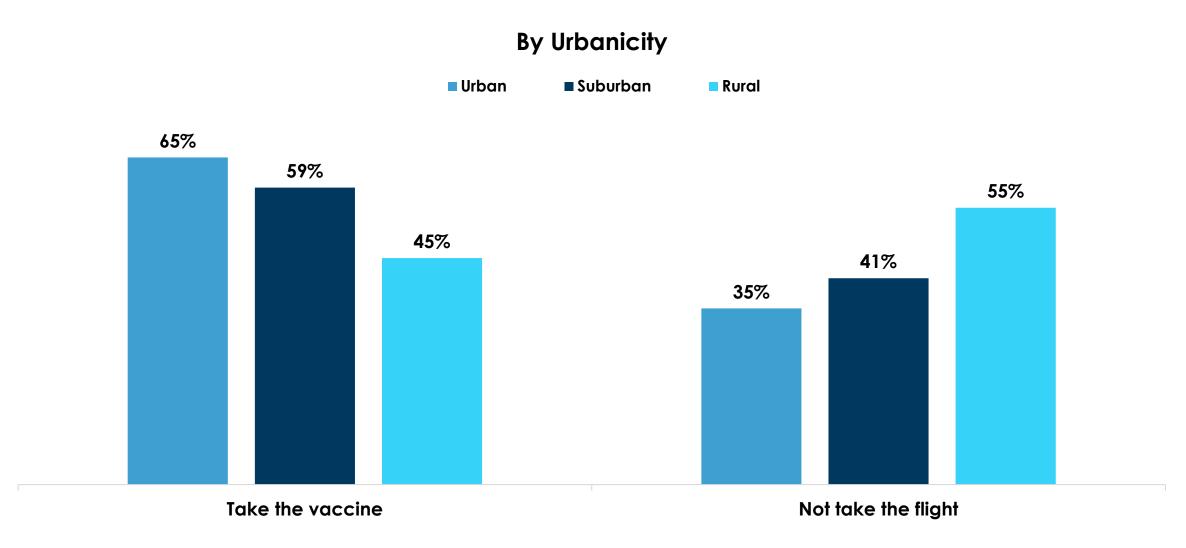

you say you miss traveling on an airplane during this time of virus-related restrictions?



## How much would you say you miss traveling on an airplane during this time of virus-related restrictions?













# Are you planning to go on vacation/travel once things return to normal and businesses re-open?





### Once the pandemic is over and things return to normal, do you think travel/vacation will be very different, somewhat different or mostly the same?

















### Impact of a Vaccine & Testing











#### By Region











































# How much of an impact will a potential COVID-19 vaccine have on you traveling?













#### By Region



















#### By Region



















#### By Region



#### By Urbanicity

















#### Meetings & Events











#### By Income



#### By Region



#### By Urbanicity













#### By Income



#### By Region



#### By Urbanicity