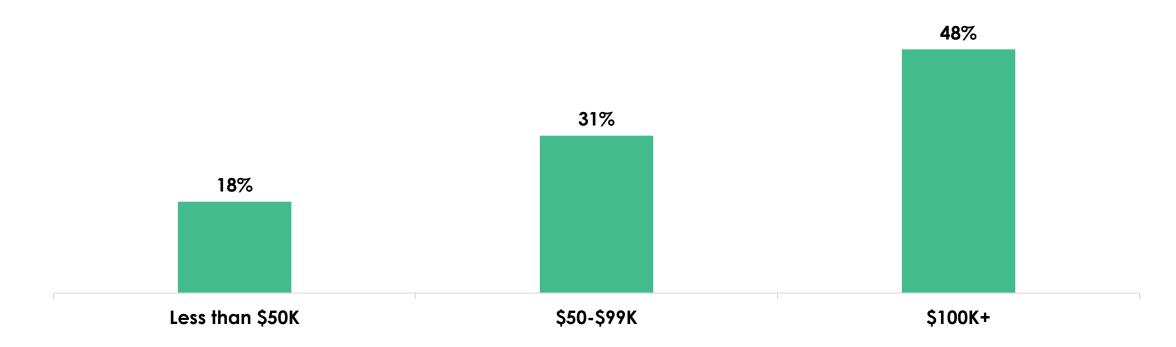

# Are you planning to go on vacation/travel once things return to normal and businesses re-open?

#### By Income