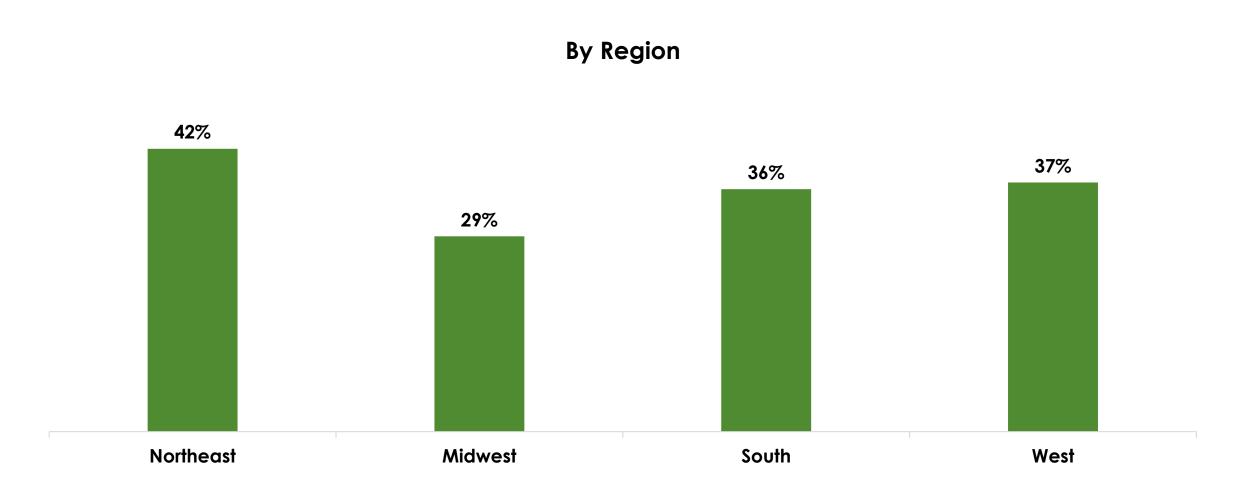

1-12/13) ■ Wave 44 (12/21-12/23) ■ Wave 43 (12/18-12/20) ■ Wave 45 (12/28-12/30)

50%





































## How much would you say you miss the following during this time of virus-related restrictions?



## How much would you say you miss traveling on an airplane during this time of virus-related restrictions?



## How much would you say you miss traveling on an airplane during this time of virus-related restrictions?













# Are you planning to go on vacation/travel once things return to normal and businesses re-open?





### Once the pandemic is over and things return to normal, do you think travel/vacation will be very different, somewhat different or mostly the same?

















### Impact of a Vaccine & Testing











#### By Region











































# How much of an impact will a potential COVID-19 vaccine have on you traveling?













#### By Region



















#### By Region



















#### By Region



#### By Urbanicity

















#### Meetings & Events











#### By Income



#### By Region



#### By Urbanicity













#### By Income



#### By Region



#### By Urbanicity