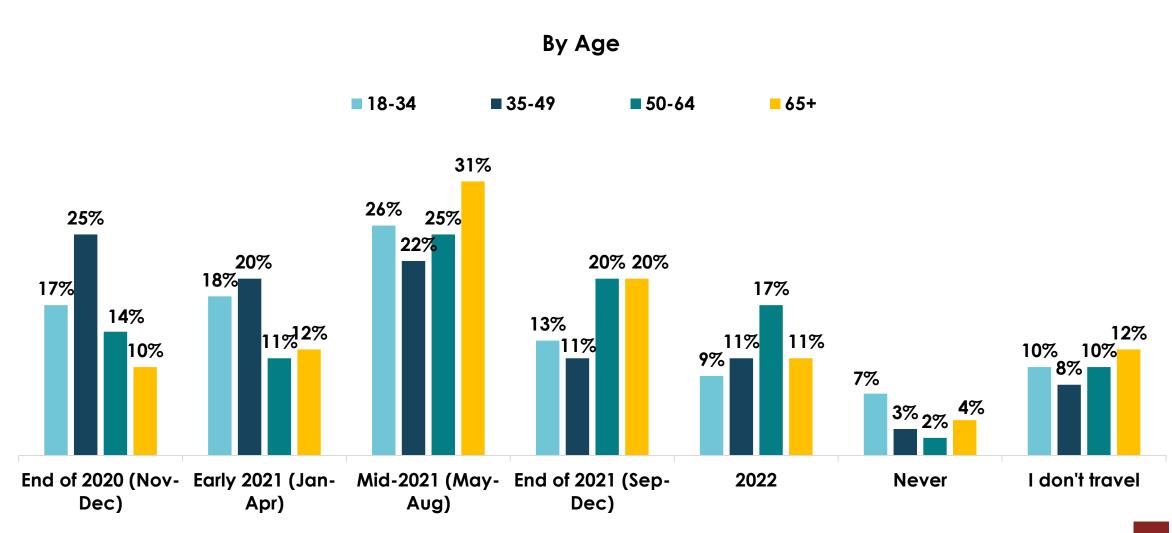

# Are you planning to go on vacation/travel once things return to normal and businesses re-open?