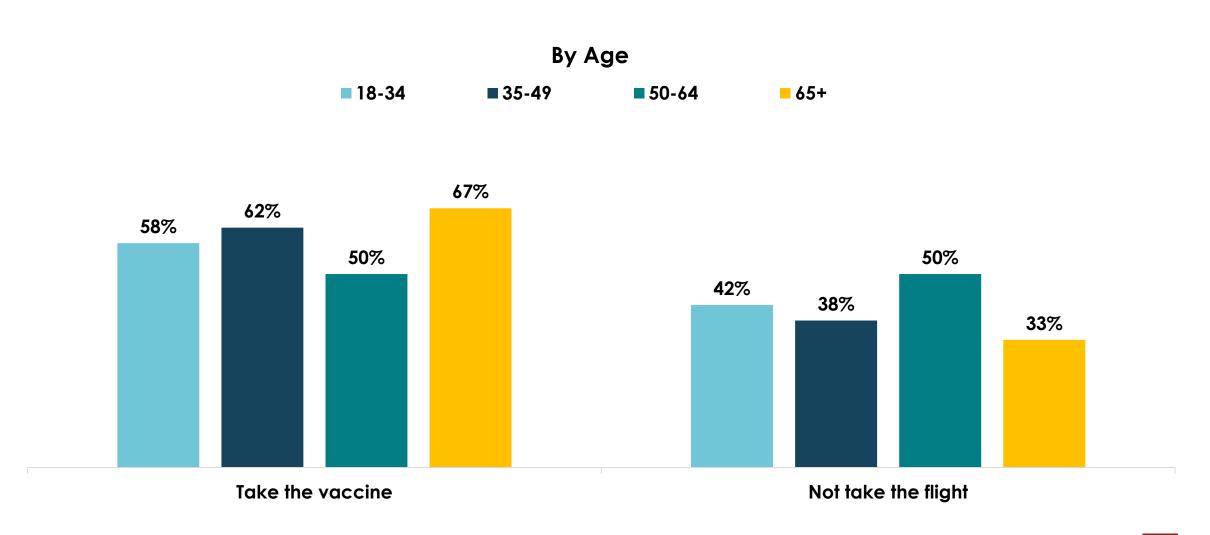

would you say you miss traveling on an airplane during this time of virus-related restrictions?



## How much would you say you miss traveling on an airplane during this time of virus-related restrictions?













# Are you planning to go on vacation/travel once things return to normal and businesses re-open?





### Once the pandemic is over and things return to normal, do you think travel/vacation will be very different, somewhat different or mostly the same?

















### Impact of a Vaccine & Testing











#### By Region











































# How much of an impact will a potential COVID-19 vaccine have on you traveling?













#### By Region



















#### By Region



















#### By Region



#### By Urbanicity

















#### Meetings & Events











#### By Income



#### By Region



#### By Urbanicity













#### By Income



#### By Region



#### By Urbanicity