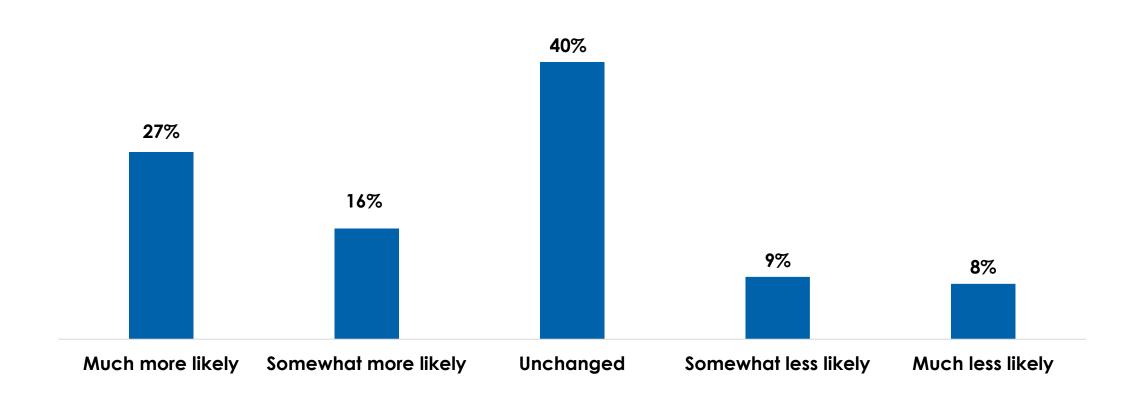

# How much of an impact will a potential COVID-19 vaccine have on you traveling?