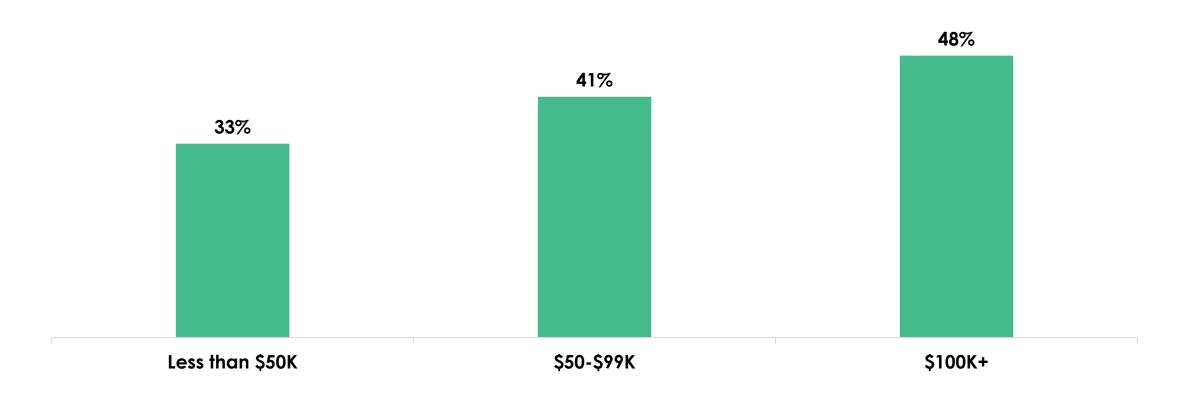

of virus-related restrictions?



## How much would you say you miss traveling on an airplane during this time of virus-related restrictions?



## How much would you say you miss traveling on an airplane during this time of virus-related restrictions?













# Are you planning to go on vacation/travel once things return to normal and businesses re-open?





### Once the pandemic is over and things return to normal, do you think travel/vacation will be very different, somewhat different or mostly the same?

















### Impact of a Vaccine & Testing











#### By Region











































# How much of an impact will a potential COVID-19 vaccine have on you traveling?













#### By Region



















#### By Region



















#### By Region



#### By Urbanicity

















#### Meetings & Events











#### By Income



#### By Region



#### By Urbanicity













#### By Income



#### By Region



#### By Urbanicity