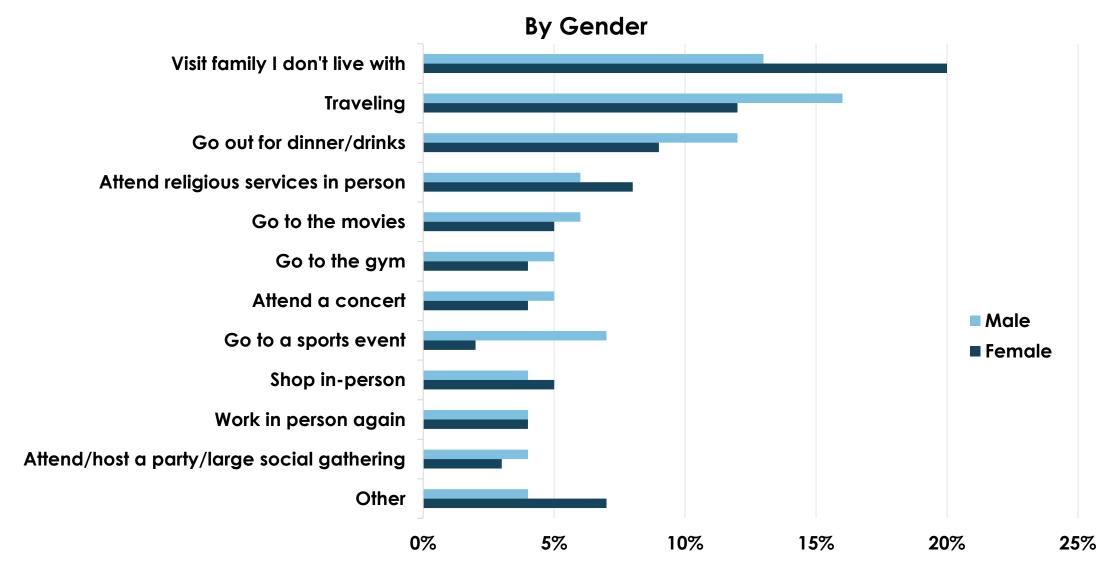

## How much would you say you miss the following during this time of virus-related restrictions?