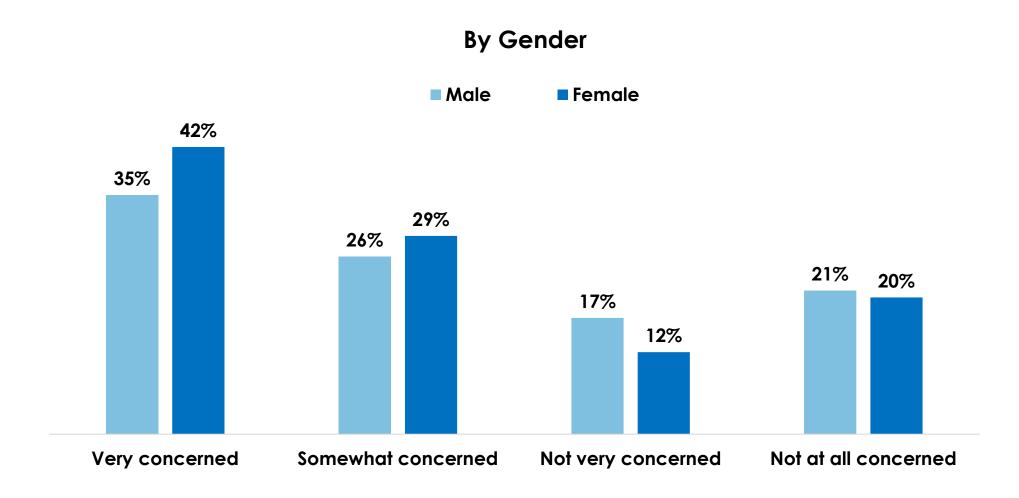

f U.S. adults on a range of different topics from the economy, healthcare, jobs, education, and mental health
- Sample is the entire U.S. population
  - NOT specific to air travel behavior, income, or age brackets

#### Fear Sentiment Trends





























■ Wave 23 (7/31-8/2) ■ Wave 24 (8/7-8/9) ■ Wave 25 (8/14-8/16) ■ Wave 26 (8/21-8/23) ■ Wave 27 (8/28-8/30) ■ Wave 28 (9/3-9/5) ■ Wave 29 (9/10-9/12) ■ Wave 30 (9/17-9/19) ■ Wave 31 (9/24-9/26) ■ Wave 32 (10/1-10/3) ■ Wave 33 (10/8-10/10) ■ Wave 34 (10/15-10/17) ■ Wave 35 (10/22-10/24) ■ Wave 36 (10/29-10/31) ■ Wave 37 (11/5-11/7) ■ Wave 38 (11/11-11/13) ■ Wave 39 (11/19-11/21) ■ Wave 40 (11/30-12/2) ■ Wave 41 (12/4-12/6) ■ Wave 42 (12/11-12/13) ■ Wave 44 (12/21-12/23) ■ Wave 43 (12/18-12/20) ■ Wave 45 (12/28-12/30)

50%





































## How much would you say you miss the following during this time of virus-related restrictions?



## How much would you say you miss traveling on an airplane during this time of virus-related restrictions?



## How much would you say you miss traveling on an airplane during this time of virus-related restrictions?













# Are you planning to go on vacation/travel once things return to normal and businesses re-open?





### Once the pandemic is over and things return to normal, do you think travel/vacation will be very different, somewhat different or mostly the same?

















### Impact of a Vaccine & Testing











#### By Region











































# How much of an impact will a potential COVID-19 vaccine hav