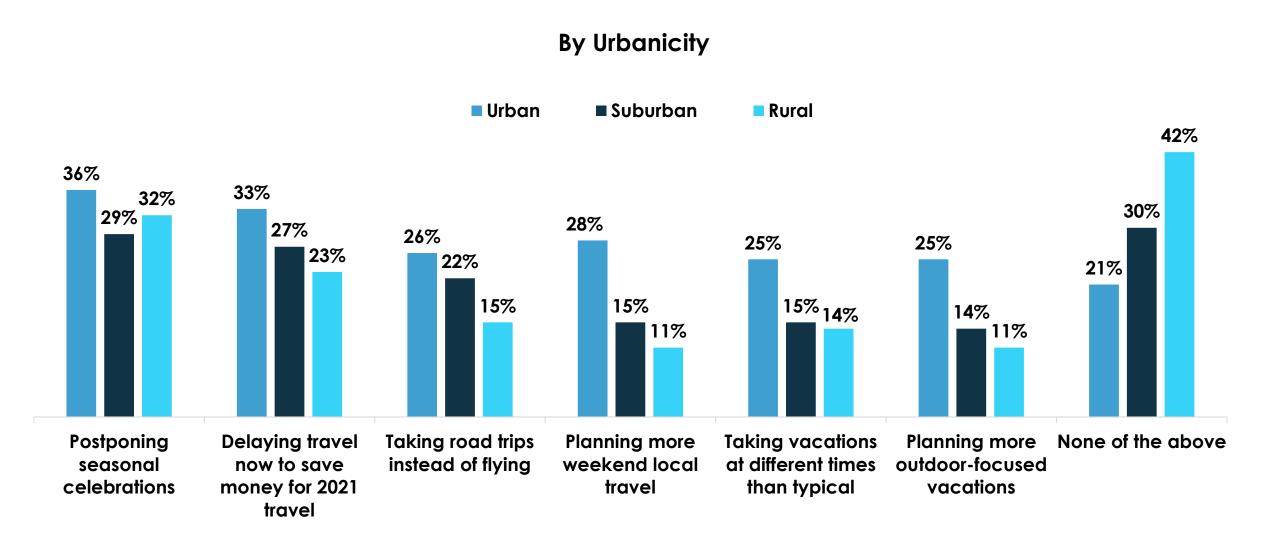

ange of different topics from the economy, healthcare, jobs, education, and mental health
- Sample is the entire U.S. population
  - NOT specific to air travel behavior, income, or age brackets

#### Fear Sentiment Trends





























■ Wave 23 (7/31-8/2) ■ Wave 24 (8/7-8/9) ■ Wave 25 (8/14-8/16) ■ Wave 26 (8/21-8/23) ■ Wave 27 (8/28-8/30) ■ Wave 28 (9/3-9/5) ■ Wave 29 (9/10-9/12) ■ Wave 30 (9/17-9/19) ■ Wave 31 (9/24-9/26) ■ Wave 32 (10/1-10/3) ■ Wave 33 (10/8-10/10) ■ Wave 34 (10/15-10/17) ■ Wave 35 (10/22-10/24) ■ Wave 36 (10/29-10/31) ■ Wave 37 (11/5-11/7) ■ Wave 38 (11/11-11/13) ■ Wave 39 (11/19-11/21) ■ Wave 40 (11/30-12/2) ■ Wave 41 (12/4-12/6) ■ Wave 42 (12/11-12/13) ■ Wave 44 (12/21-12/23) ■ Wave 43 (12/18-12/20) ■ Wave 45 (12/28-12/30)

50%





































## How much would you say you miss the following during this time of virus-related restrictions?



## How much would you say you miss traveling on an airplane during this time of virus-related restrictions?



## How much would you say you miss traveling on an airplane during this time of virus-related restrictions?













# Are you planning to go on vacation/travel once things return to normal and businesses re-open?





### Once the pandemic is over and things return to normal, do you think travel/vacation will be very different, somewhat different or mostly the same?

















### Impact of a Vaccine & Testing











#### By Region











































# How much of an impact will a potential COVID-19 vaccine have on you traveling?