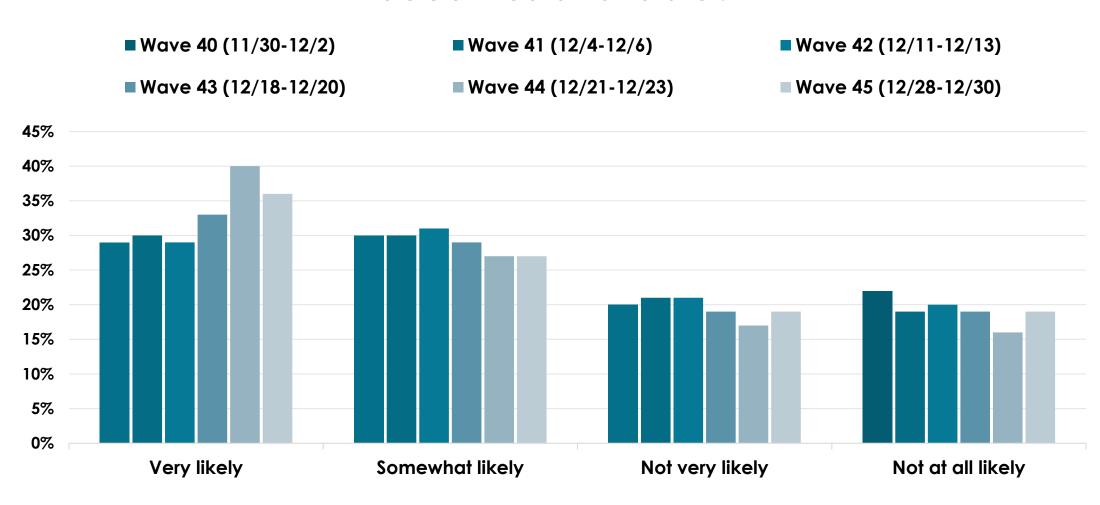

#### Fear Sentiment Trends

■ Wave 23 (7/31-8/2) ■ Wave 24 (8/7-8/9) ■ Wave 25 (8/14-8/16) ■ Wave 26 (8/21-8/23) ■ Wave 27 (8/28-8/30) ■ Wave 28 (9/3-9/5) ■ Wave 29 (9/10-9/12) ■ Wave 30 (9/17-9/19) ■ Wave 31 (9/24-9/26) ■ Wave 32 (10/1-10/3) ■ Wave 33 (10/8-10/10) ■ Wave 34 (10/15-10/17) ■ Wave 35 (10/22-10/24) ■ Wave 36 (10/29-10/31) ■ Wave 37 (11/5-11/7) ■ Wave 38 (11/11-11/13) ■ Wave 39 (11/19-11/21) ■ Wave 40 (11/30-12/2) ■ Wave 41 (12/4-12/6) ■ Wave 42 (12/11-12/13) ■ Wave 44 (12/21-12/23) ■ Wave 43 (12/18-12/20) ■ Wave 45 (12/28-12/30)