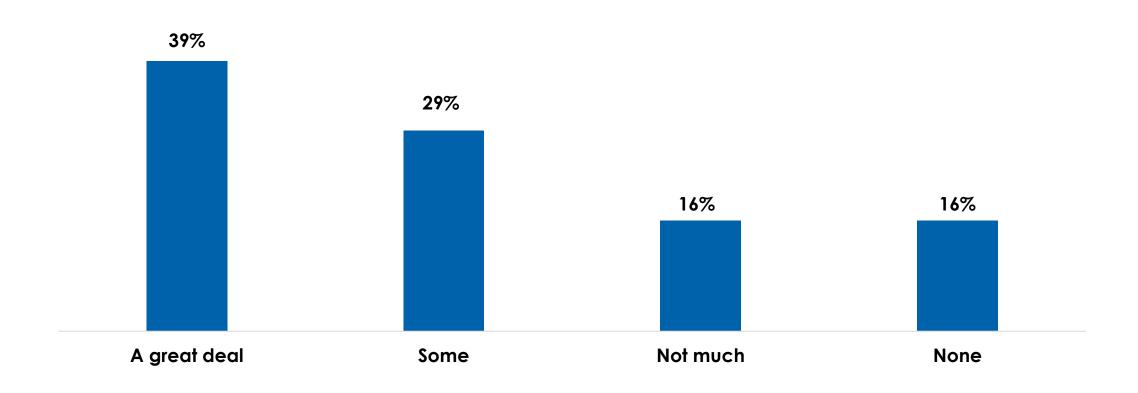

# How much of an impact will a potential COVID-19 vaccine have on you traveling?