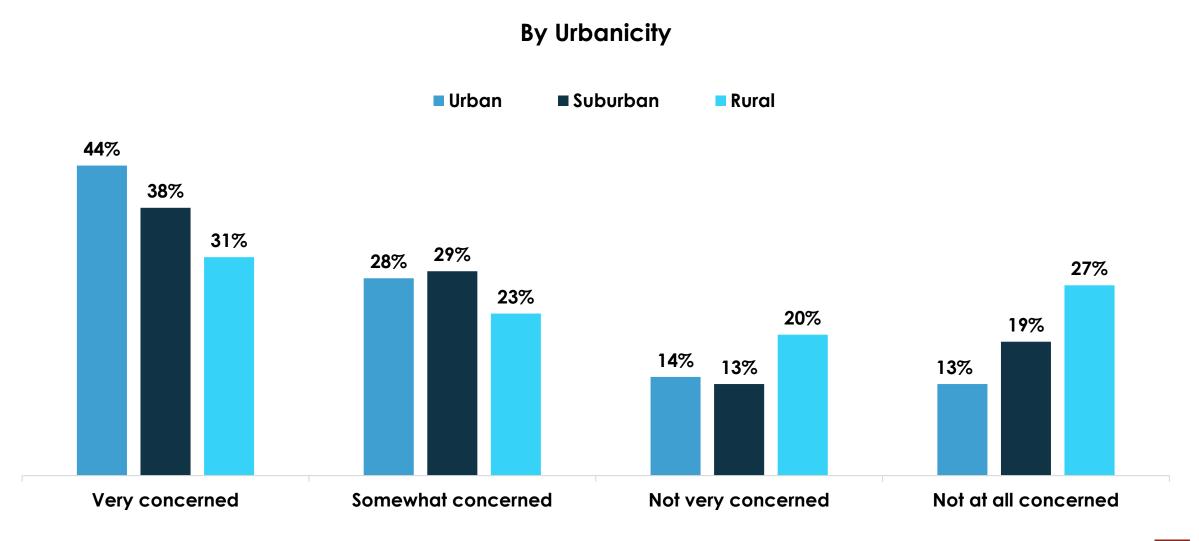

dults on a range of different topics from the economy, healthcare, jobs, education, and mental health
- Sample is the entire U.S. population
  - NOT specific to air travel behavior, income, or age brackets

#### Fear Sentiment Trends





























■ Wave 23 (7/31-8/2) ■ Wave 24 (8/7-8/9) ■ Wave 25 (8/14-8/16) ■ Wave 26 (8/21-8/23) ■ Wave 27 (8/28-8/30) ■ Wave 28 (9/3-9/5) ■ Wave 29 (9/10-9/12) ■ Wave 30 (9/17-9/19) ■ Wave 31 (9/24-9/26) ■ Wave 32 (10/1-10/3) ■ Wave 33 (10/8-10/10) ■ Wave 34 (10/15-10/17) ■ Wave 35 (10/22-10/24) ■ Wave 36 (10/29-10/31) ■ Wave 37 (11/5-11/7) ■ Wave 38 (11/11-11/13) ■ Wave 39 (11/19-11/21) ■ Wave 40 (11/30-12/2) ■ Wave 41 (12/4-12/6) ■ Wave 42 (12/11-12/13) ■ Wave 44 (12/21-12/23) ■ Wave 43 (12/18-12/20) ■ Wave 45 (12/28-12/30)

50%





































## How much would you say you miss the following during this time of virus-related restrictions?



## How much would you say you miss traveling on an airplane during this time of virus-related restrictions?



## How much would you say you miss traveling on an airplane during this time of virus-related restrictions?













# Are you planning to go on vacation/travel once things return to normal and businesses re-open?





### Once the pandemic is over and things return to normal, do you think travel/vacation will be very different, somewhat different or mostly the same?

















### Impact of a Vaccine & Testing











#### By Region











































# How much of an impact will a potential COVID-19 vaccine have on you