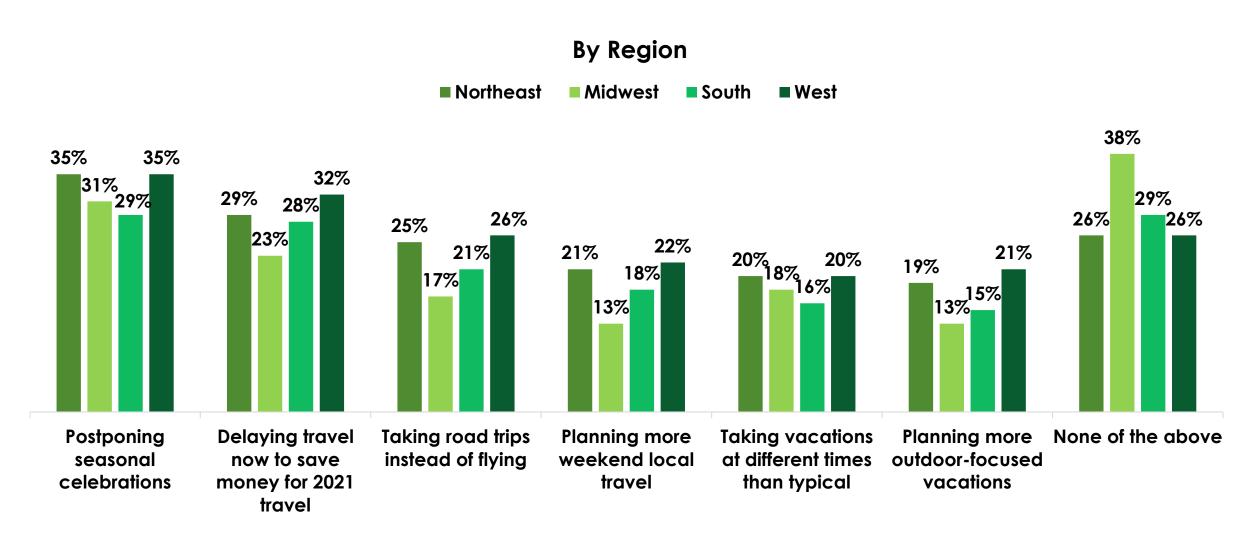

range of different topics from the economy, healthcare, jobs, education, and mental health
- Sample is the entire U.S. population
  - NOT specific to air travel behavior, income, or age brackets

#### Fear Sentiment Trends





























■ Wave 23 (7/31-8/2) ■ Wave 24 (8/7-8/9) ■ Wave 25 (8/14-8/16) ■ Wave 26 (8/21-8/23) ■ Wave 27 (8/28-8/30) ■ Wave 28 (9/3-9/5) ■ Wave 29 (9/10-9/12) ■ Wave 30 (9/17-9/19) ■ Wave 31 (9/24-9/26) ■ Wave 32 (10/1-10/3) ■ Wave 33 (10/8-10/10) ■ Wave 34 (10/15-10/17) ■ Wave 35 (10/22-10/24) ■ Wave 36 (10/29-10/31) ■ Wave 37 (11/5-11/7) ■ Wave 38 (11/11-11/13) ■ Wave 39 (11/19-11/21) ■ Wave 40 (11/30-12/2) ■ Wave 41 (12/4-12/6) ■ Wave 42 (12/11-12/13) ■ Wave 44 (12/21-12/23) ■ Wave 43 (12/18-12/20) ■ Wave 45 (12/28-12/30)

50%





































## How much would you say you miss the following during this time of virus-related restrictions?



## How much would you say you miss traveling on an airplane during this time of virus-related restrictions?



## How much would you say you miss traveling on an airplane during this time of virus-related restrictions?













# Are you planning to go on vacation/travel once things return to normal and businesses re-open?





### Once the pandemic is over and things return to normal, do you think travel/vacation will be very different, somewhat different or mostly the same?

















### Impact of a Vaccine & Testing











#### By Region











































# How much of an impact will a potential COVID-19 vaccine have on you traveling