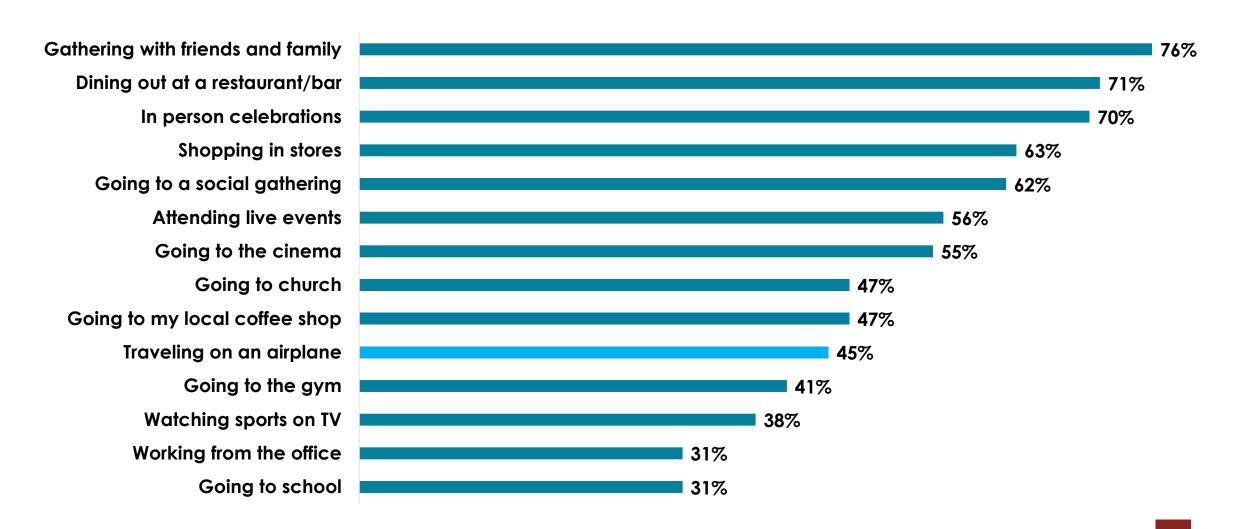

## How much would you say you miss the following during this time of virus-related restrictions?

## How much would you say you miss traveling on an airplane during this time of virus-related restrictions?