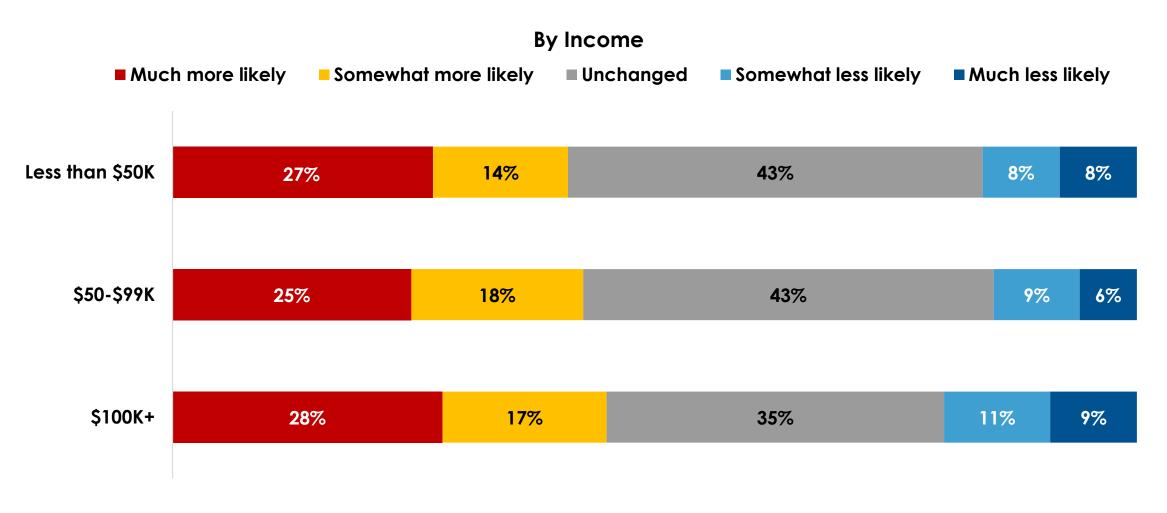

# How much of an impact will a potential COVID-19 vaccine have on you traveling?

#### By Income