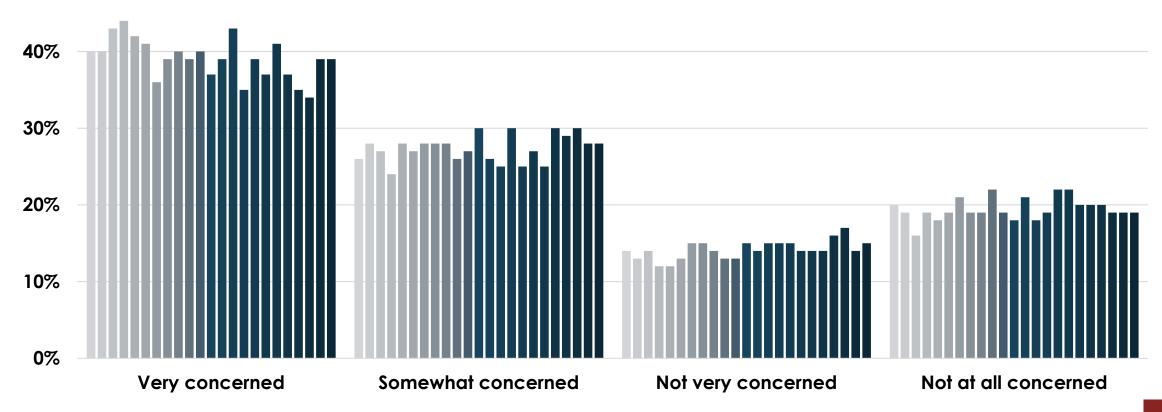

#### Fear Sentiment Trends

■ Wave 23 (7/31-8/2) ■ Wave 24 (8/7-8/9) ■ Wave 25 (8/14-8/16) ■ Wave 26 (8/21-8/23) ■ Wave 27 (8/28-8/30) ■ Wave 28 (9/3-9/5) ■ Wave 29 (9/10-9/12) ■ Wave 30 (9/17-9/19) ■ Wave 31 (9/24-9/26) ■ Wave 32 (10/1-10/3) ■ Wave 33 (10/8-10/10) ■ Wave 34 (10/15-10/17) ■ Wave 35 (10/22-10/24) ■ Wave 36 (10/29-10/31) ■ Wave 37 (11/5-11/7) ■ Wave 38 (11/11-11/13) ■ Wave 39 (11/19-11/21) ■ Wave 40 (11/30-12/2) ■ Wave 41 (12/4-12/6) ■ Wave 42 (12/11-12/13) ■ Wave 44 (12/21-12/23) ■ Wave 43 (12/18-12/20) ■ Wave 45 (12/28-12/30)