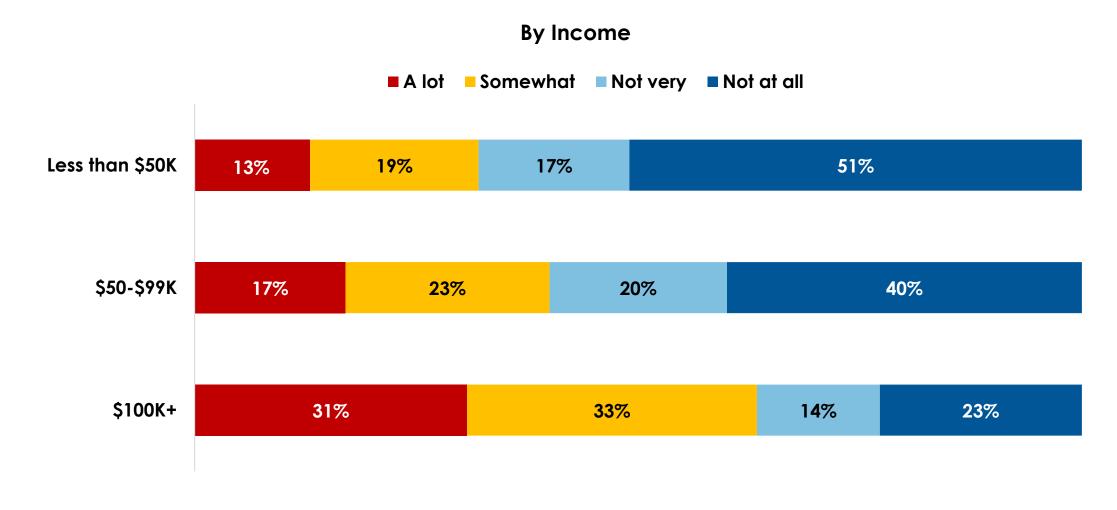

# How much of an impact will a potential COVID-19 vaccine have on you traveling?

#### By Income