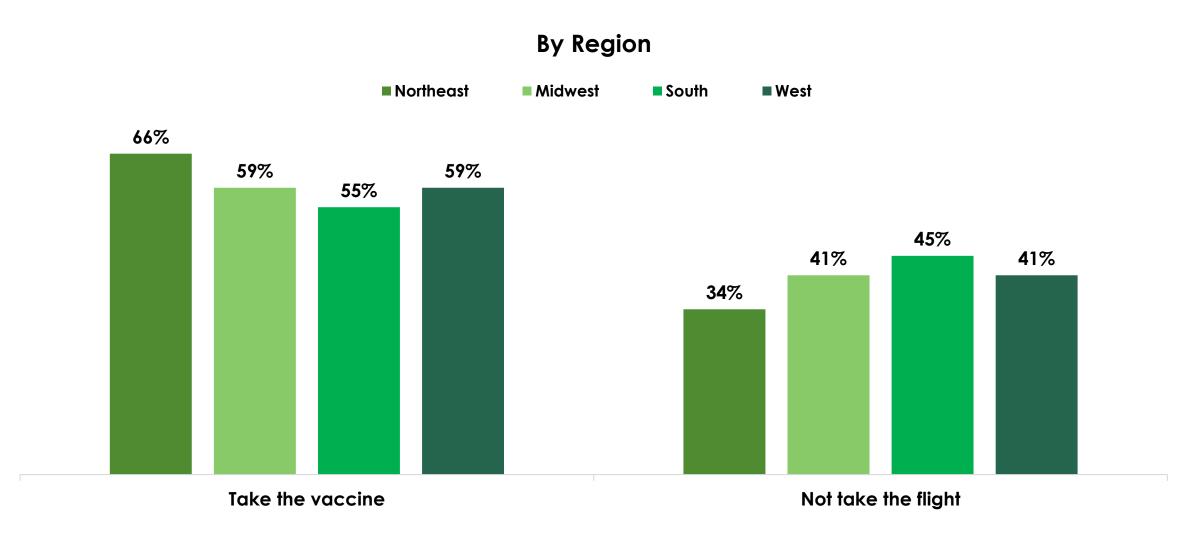

ld you say you miss traveling on an airplane during this time of virus-related restrictions?



## How much would you say you miss traveling on an airplane during this time of virus-related restrictions?













# Are you planning to go on vacation/travel once things return to normal and businesses re-open?





### Once the pandemic is over and things return to normal, do you think travel/vacation will be very different, somewhat different or mostly the same?

















### Impact of a Vaccine & Testing











#### By Region











































# How much of an impact will a potential COVID-19 vaccine have on you traveling?













#### By Region



















#### By Region



















#### By Region



#### By Urbanicity

















#### Meetings & Events











#### By Income



#### By Region



#### By Urbanicity













#### By Income



#### By Region



#### By Urbanicity