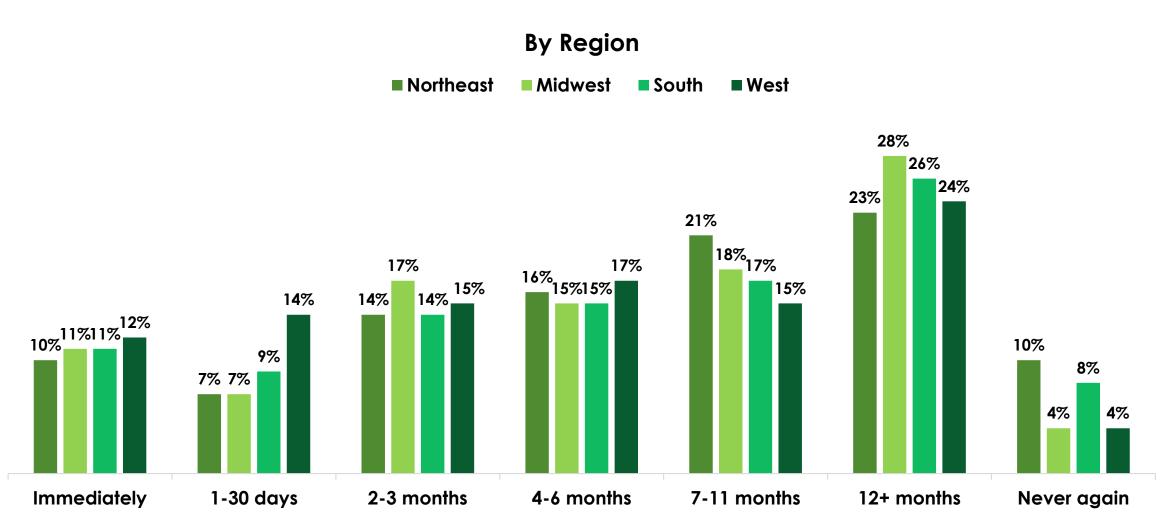

# Are you planning to go on vacation/travel once things return to normal and businesses re-open?

#### By Region