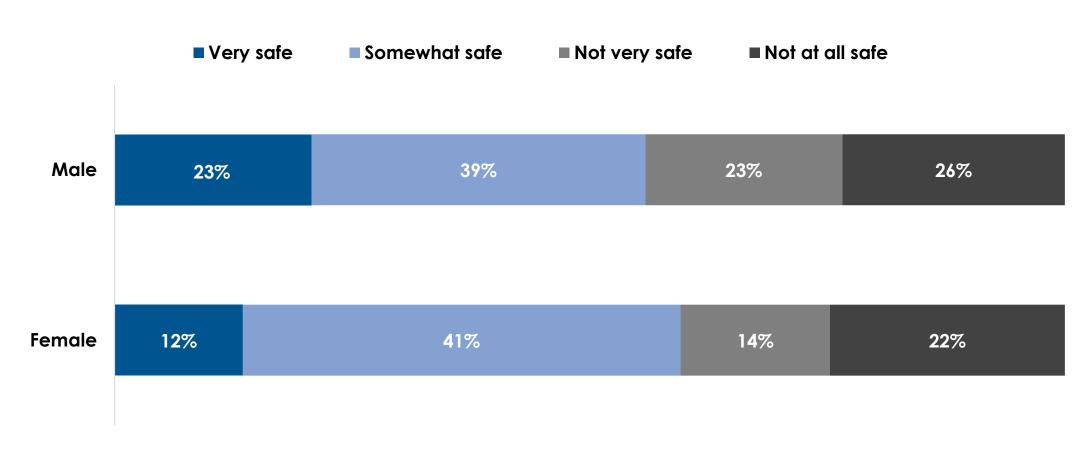

### Impact of a Vaccine & Testing

# How much of an impact will a potential COVID-19 vaccine have on you traveling?