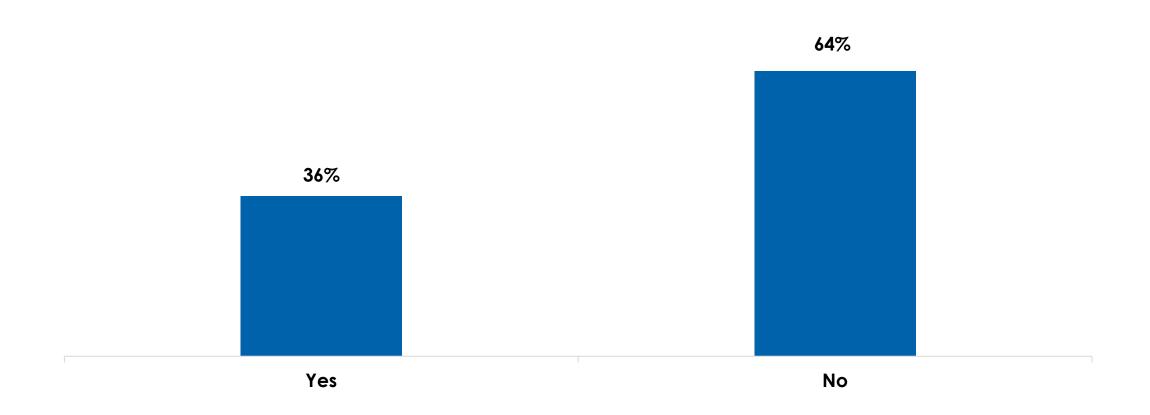

# Are you planning to go on vacation/travel once things return to normal and businesses re-open?