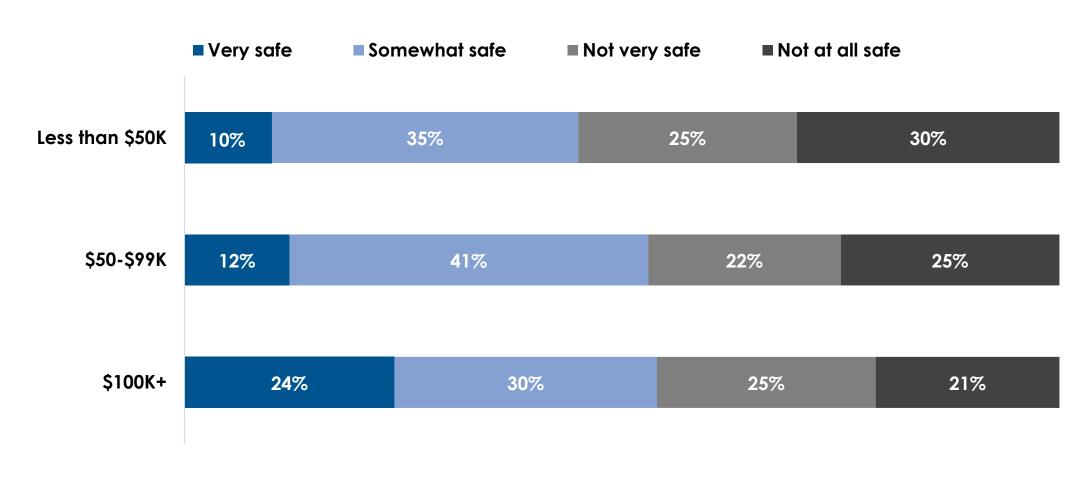

# Are you planning to go on vacation/travel once things return to normal and businesses re-open?

#### By Income