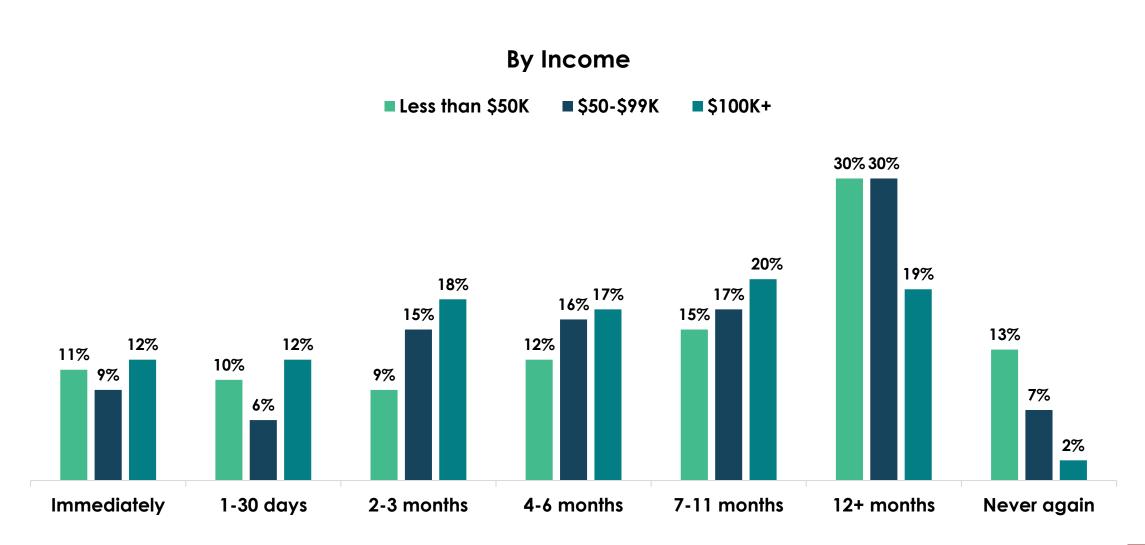

# Are you planning to go on vacation/travel once things return to normal and businesses re-open?

#### By Income