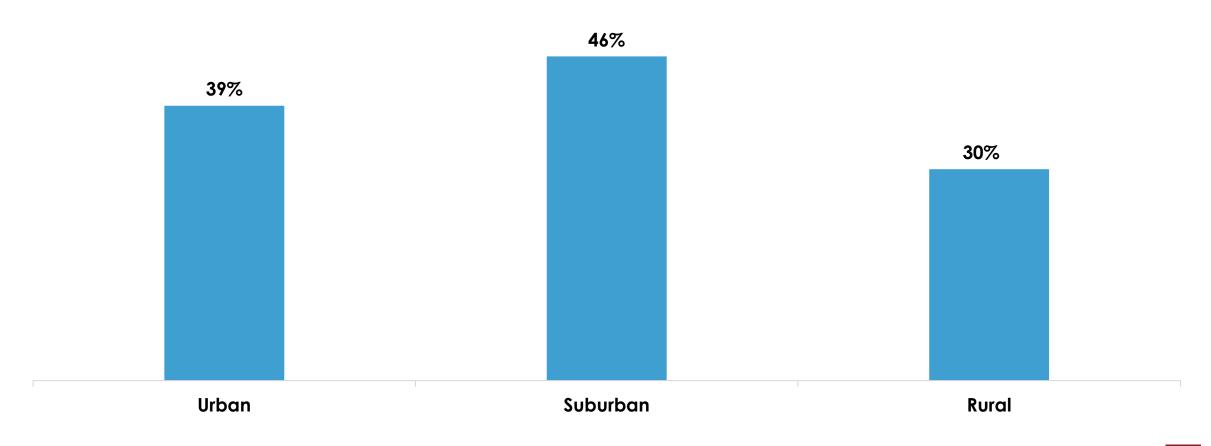

w much would you say you miss traveling on an airplane during this time of virus-related restrictions?



## How much would you say you miss traveling on an airplane during this time of virus-related restrictions?













# Are you planning to go on vacation/travel once things return to normal and businesses re-open?





### Once the pandemic is over and things return to normal, do you think travel/vacation will be very different, somewhat different or mostly the same?

















### Impact of a Vaccine & Testing











#### By Region











































# How much of an impact will a potential COVID-19 vaccine have on you traveling?













#### By Region



















#### By Region



















#### By Region



#### By Urbanicity

















#### Meetings & Events











#### By Income



#### By Region



#### By Urbanicity













#### By Income



#### By Region



#### By Urbanicity