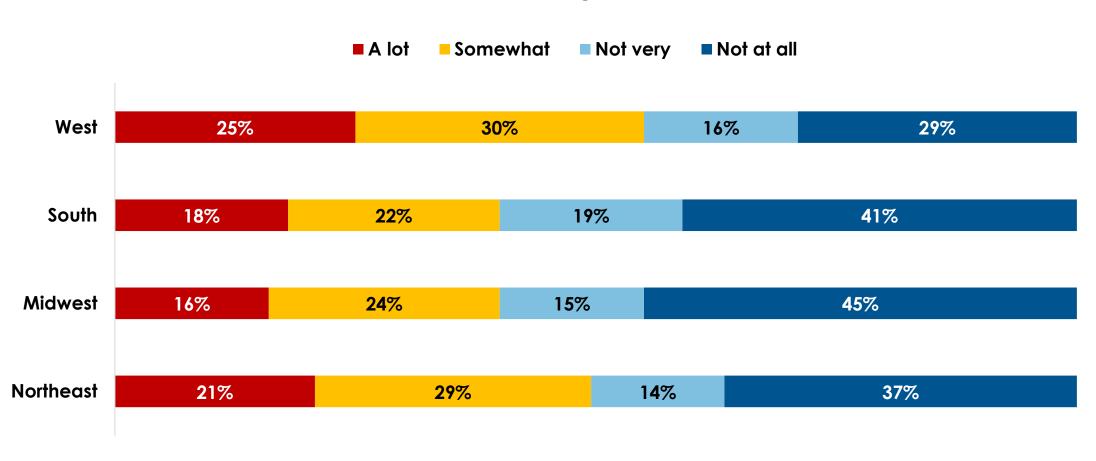

# How much of an impact will a potential COVID-19 vaccine have on you traveling?

#### By Region