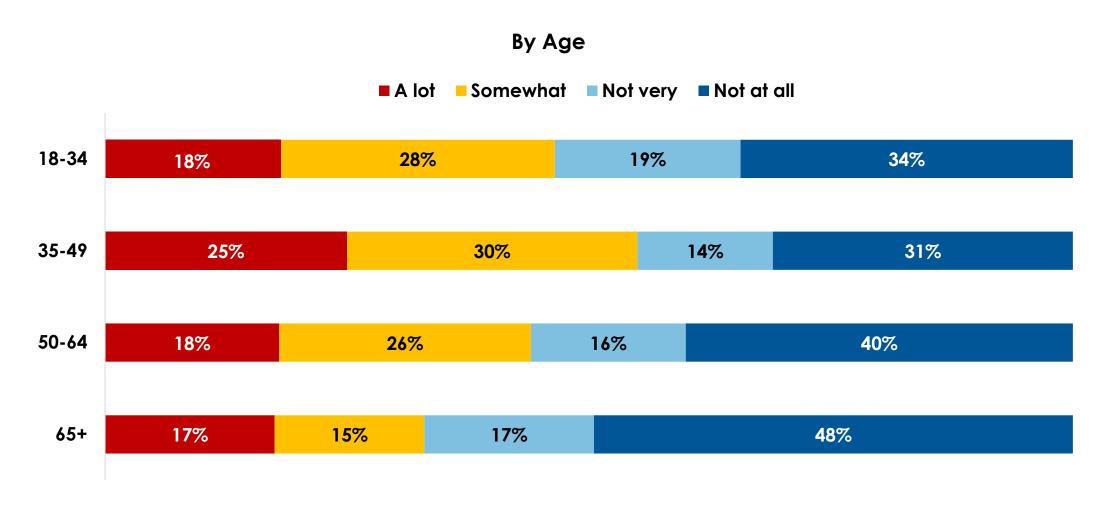

# How much of an impact will a potential COVID-19 vaccine have on you traveling?