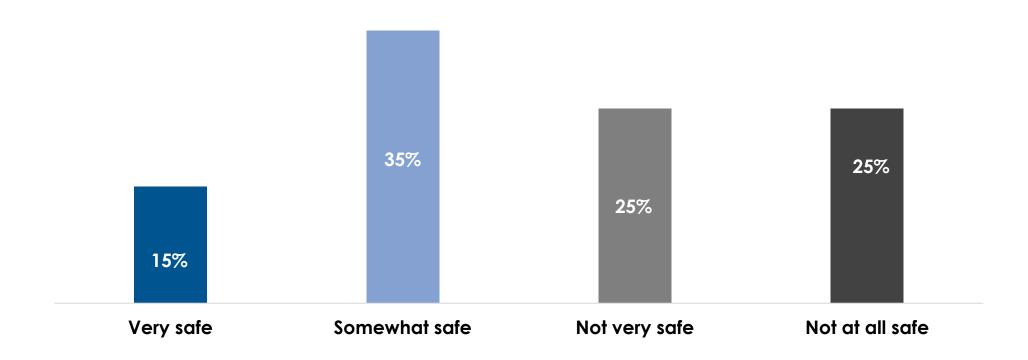

# Are you planning to go on vacation/travel once things return to normal and businesses re-open?