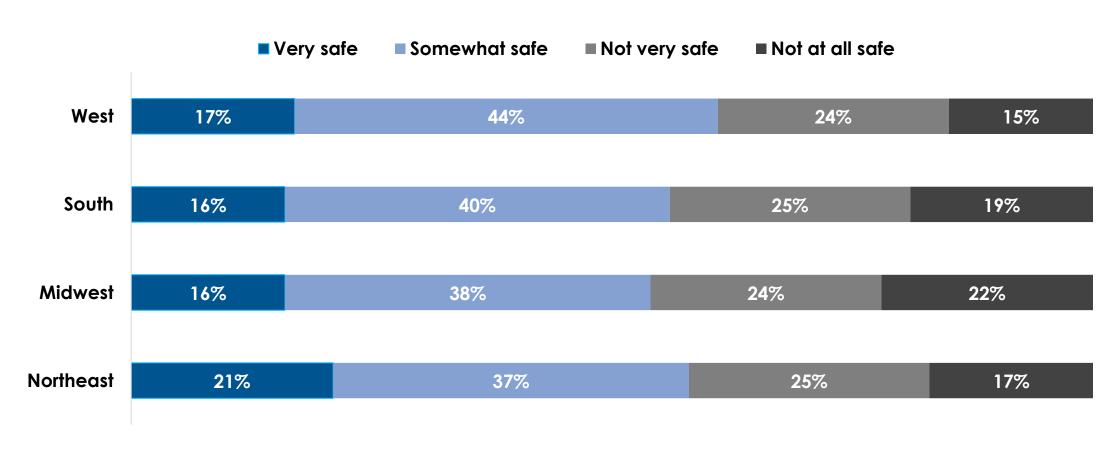

ated restrictions?



## How much would you say you miss traveling on an airplane during this time of virus-related restrictions?













# Are you planning to go on vacation/travel once things return to normal and businesses re-open?





### Once the pandemic is over and things return to normal, do you think travel/vacation will be very different, somewhat different or mostly the same?

















### Impact of a Vaccine & Testing











#### By Region











































# How much of an impact will a potential COVID-19 vaccine have on you traveling?













#### By Region



















#### By Region



















#### By Region



#### By Urbanicity

















#### Meetings & Events











#### By Income



#### By Region



#### By Urbanicity













#### By Income



#### By Region



#### By Urbanicity