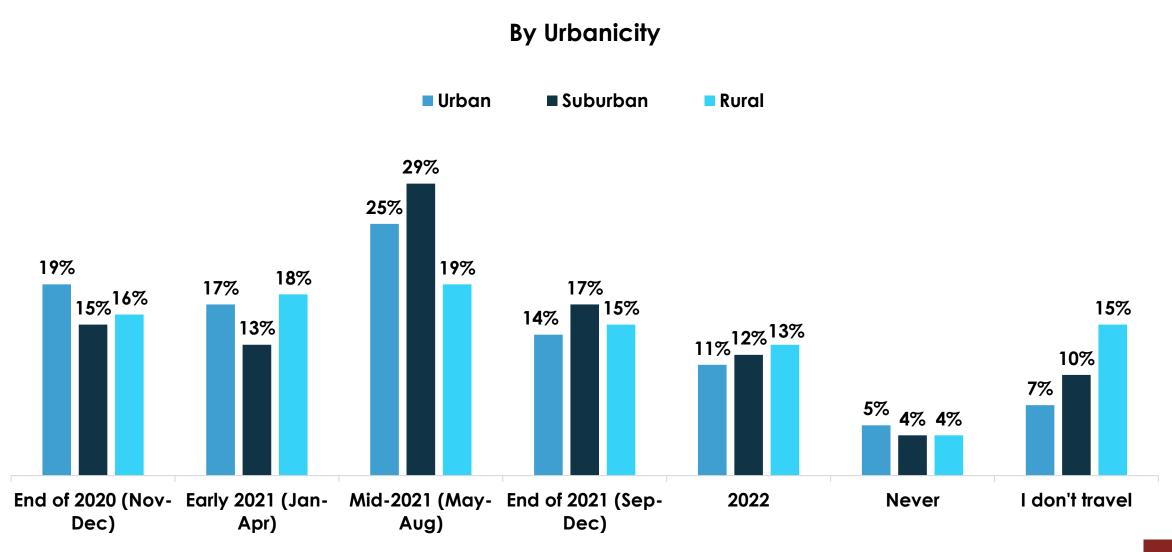

e 39 (11/19-11/21) ■ Wave 40 (11/30-12/2) ■ Wave 41 (12/4-12/6) ■ Wave 42 (12/11-12/13) ■ Wave 44 (12/21-12/23) ■ Wave 43 (12/18-12/20) ■ Wave 45 (12/28-12/30)

50%





































## How much would you say you miss the following during this time of virus-related restrictions?



## How much would you say you miss traveling on an airplane during this time of virus-related restrictions?



## How much would you say you miss traveling on an airplane during this time of virus-related restrictions?













# Are you planning to go on vacation/travel once things return to normal and businesses re-open?





### Once the pandemic is over and things return to normal, do you think travel/vacation will be very different, somewhat different or mostly the same?

















### Impact of a Vaccine & Testing











#### By Region











































# How much of an impact will a potential COVID-19 vaccine have on you traveling?













#### By Region



















#### By Region



















#### By Region



#### By Urbanicity

















#### Meetings & Events











#### By Income



#### By Region



#### By Urbanicity













#### By Income



#### By Region



#### By Urbanicity