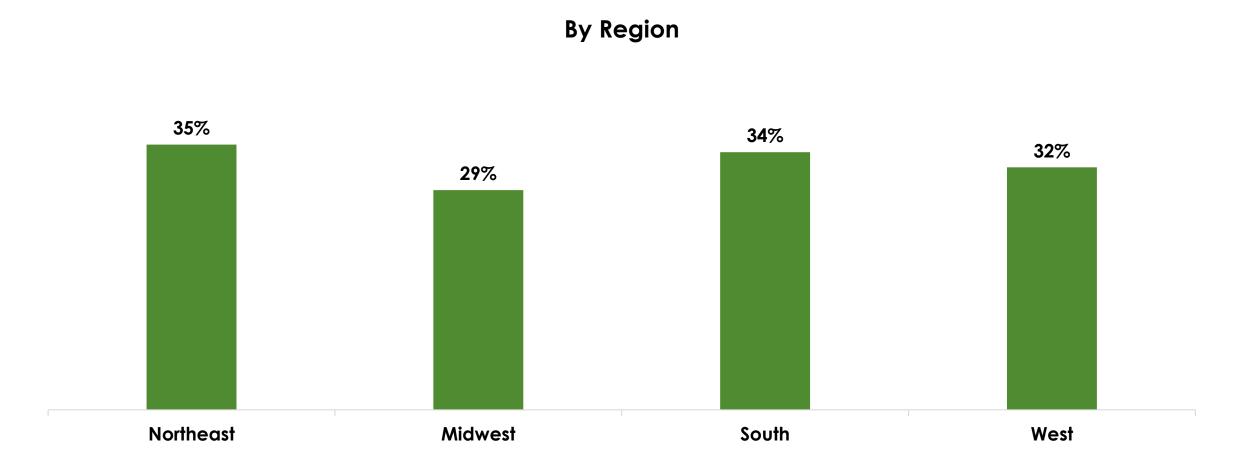

e 44 (12/21-12/23) ■ Wave 43 (12/18-12/20) ■ Wave 45 (12/28-12/30)

50%





































## How much would you say you miss the following during this time of virus-related restrictions?



## How much would you say you miss traveling on an airplane during this time of virus-related restrictions?



## How much would you say you miss traveling on an airplane during this time of virus-related restrictions?













# Are you planning to go on vacation/travel once things return to normal and businesses re-open?





### Once the pandemic is over and things return to normal, do you think travel/vacation will be very different, somewhat different or mostly the same?

















### Impact of a Vaccine & Testing











#### By Region











































# How much of an impact will a potential COVID-19 vaccine have on you traveling?













#### By Region



















#### By Region



















#### By Region



#### By Urbanicity

















#### Meetings & Events











#### By Income



#### By Region



#### By Urbanicity













#### By Income



#### By Region



#### By Urbanicity