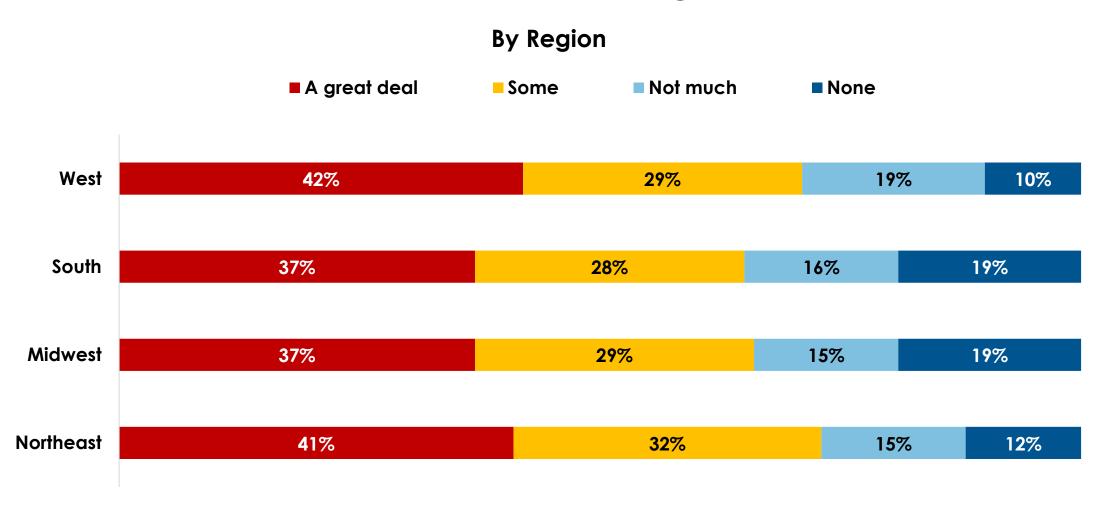

# How much of an impact will a potential COVID-19 vaccine have on you traveling?

#### By Region