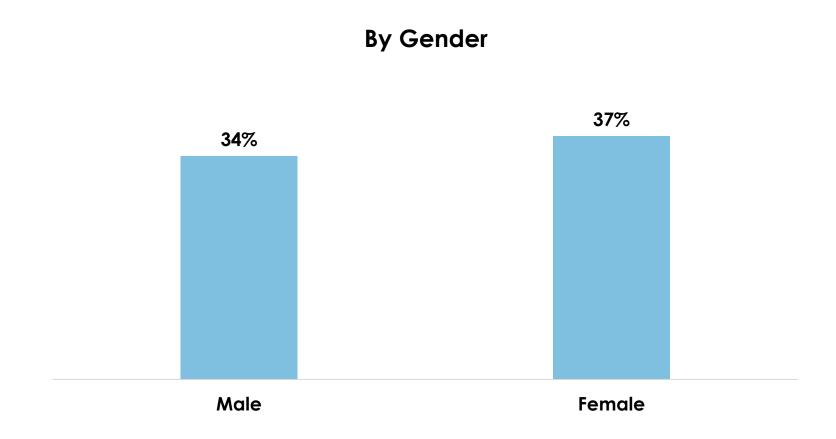

(12/11-12/13) ■ Wave 44 (12/21-12/23) ■ Wave 43 (12/18-12/20) ■ Wave 45 (12/28-12/30)

50%





































## How much would you say you miss the following during this time of virus-related restrictions?



## How much would you say you miss traveling on an airplane during this time of virus-related restrictions?



## How much would you say you miss traveling on an airplane during this time of virus-related restrictions?













# Are you planning to go on vacation/travel once things return to normal and businesses re-open?





### Once the pandemic is over and things return to normal, do you think travel/vacation will be very different, somewhat different or mostly the same?

















### Impact of a Vaccine & Testing











#### By Region











































# How much of an impact will a potential COVID-19 vaccine have on you traveling?













#### By Region



















#### By Region



















#### By Region



#### By Urbanicity

















#### Meetings & Events











#### By Income



#### By Region



#### By Urbanicity













#### By Income



#### By Region



#### By Urbanicity