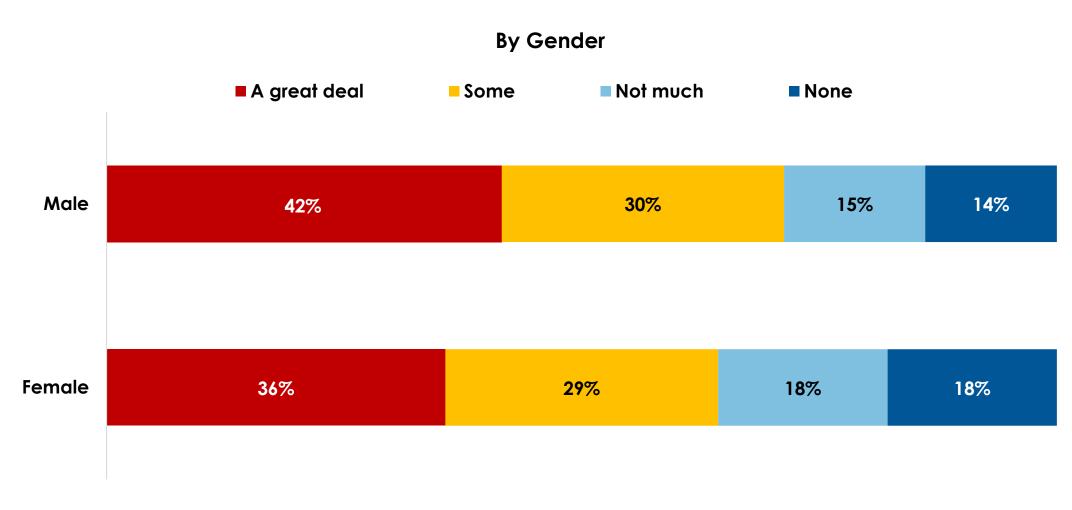

# How much of an impact will a potential COVID-19 vaccine have on you traveling?