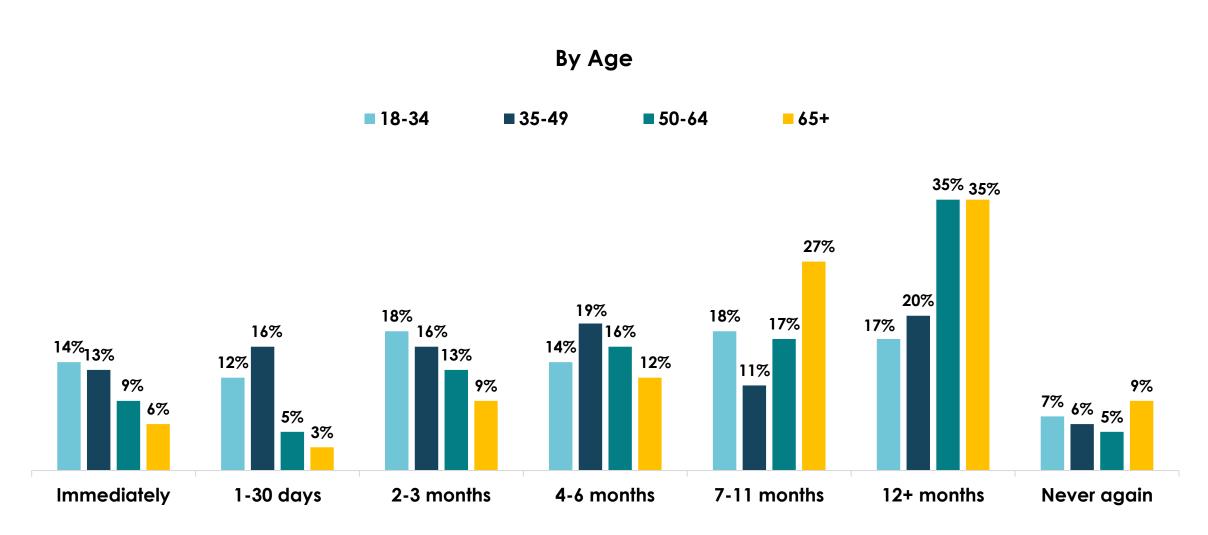

# Are you planning to go on vacation/travel once things return to normal and businesses re-open?

#### By Region