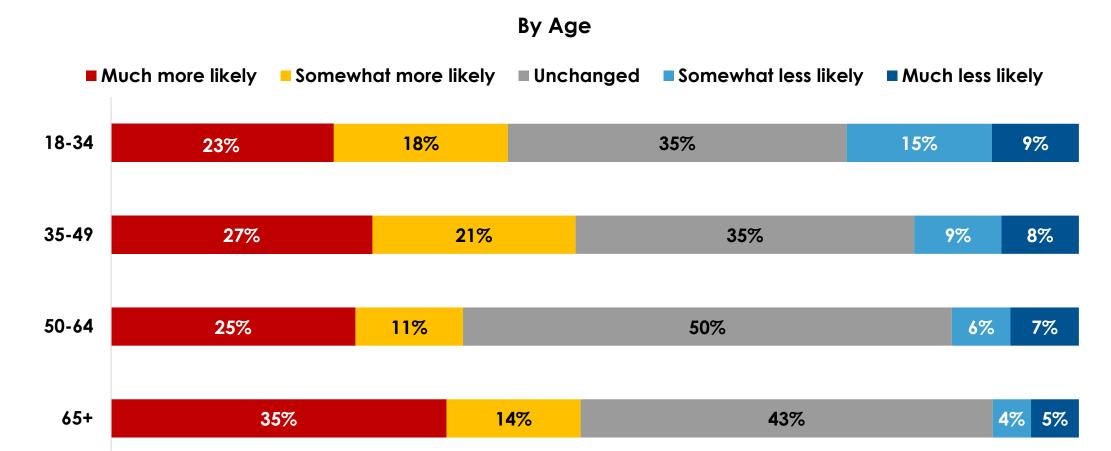

# How much of an impact will a potential COVID-19 vaccine have on you traveling?