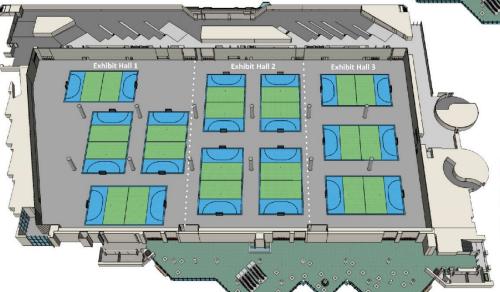

## 19 Basketball Courts

Exhibit Hall 1 = 7 courts Exhibit Hall 2 = 6 courts

**Exhibit Hall 3 = 6 courts** 

11 Futsal Courts
(Indoor Soccer)

**Exhibit Hall 1 = 4 courts** 

**Exhibit Hall 2 = 4 courts** 

**Exhibit Hall 3 = 3 courts** 