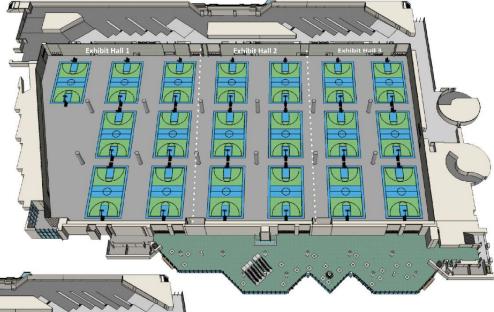

## 19 Basketball Courts

Exhibit Hall 1 = 7 courts Exhibit Hall 2 = 6 courts

**Exhibit Hall 3 = 6 courts** 

11 Futsal Courts
(Indoor Soccer)

**Exhibit Hall 1 = 4 courts** 

**Exhibit Hall 2 = 4 courts** 

**Exhibit Hall 3 = 3 courts** 