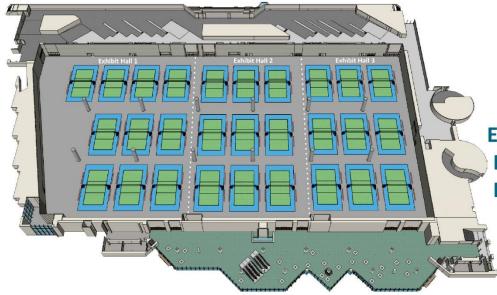

## Hawai'i Convention Center Athletic Courts

Our 204,249 Sq. Ft. combined Exhibit Hall can accommodate Various sporting courts as shown below:

28 Volleyball &
28 Badminton Courts
Exhibit Hall 1 = 10 courts

Exhibit Hall 2 = 9 courts Exhibit Hall 3 = 9 courts