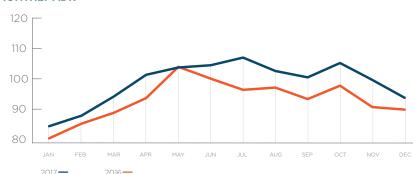

### MONTHLY OCCUPANCY

### **MONTHLY ADR**

**HOTELS & VACATION RENTALS** OBTAINED FROM STR REPORT

County Occupancy

0.8% increase

Brownsburg/Avon Occupancy

**70.4%** 

Average Daily Rate **6% increase** from 2016