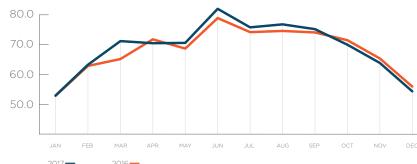

### MONTHLY OCCUPANCY

### **MONTHLY ADR**

**HOTELS & VACATION RENTALS** OBTAINED FROM STR REPORT

County Occupancy

0.8% increase

Brownsburg/Avon Occupancy

**70.4%** 

Average Daily Rate **6% increase** from 2016