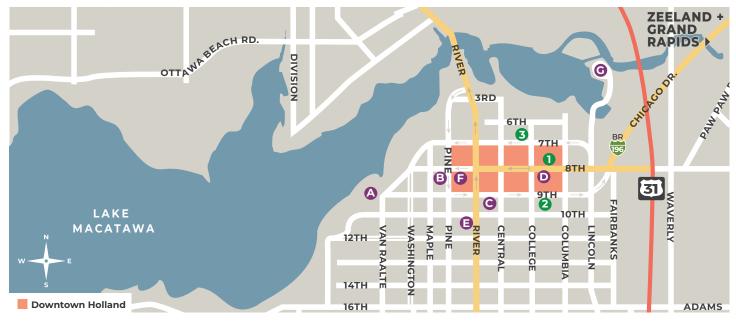

# Meet Downtown Holland

Partnership and collaboration thrive in the heart of Holland. Choose from three exceptional downtown lodging partners and seven unique venues, all within walking distance, to craft your perfect event. Let us create a tailored itinerary that captures the essence of this vibrant community. Plus, enjoy the convenience of complementary shuttle service, ensuring a seamless experience from start to finish. Discover the possibilities when you meet in Downtown Holland!

#### 1. Courtyard by Marriott

Lodging: 140 rooms Total Meeting Space: 1 Total Square Footage of Meeting Space: 477 Maximum Capacity: 15

#### 2. Haworth Hotel + Conference Center

Lodging: 48 rooms Total Meeting Space: 14 Total Square Footage of Meeting Space: 10,000 Maximum Capacity: 250

#### 3. Tulyp Hotel by Hilton

Lodging: 56 rooms Total Meeting Space: 4 Total Square Footage of Meeting Space: 4,475 Maximum Capacity: 150

#### A. Boatwerks Waterfront Restaurant

Total Meeting Space: 3 (+ outdoor space) Total Square Footage of Meeting Space: 4,342 Maximum Capacity: 400

#### **B. Holland Civic Center Place**

Total Meeting Space: 5 (+ outdoor space) Total Square Footage of Meeting Space: 40,000 Maximum Capacity: 500

#### C. Holland Museum and Armory

Total Meeting Space: 3 Total Square Footage of Meeting Space: 6,500 Maximum Capacity: 440

#### D. Knickerbocker Theatre (limited availability)

Total Meeting Space: 1 Total Square Footage of Meeting Space: n/a Maximum Capacity: 500

#### E. Park Theatre

Total Meeting Space: 1 Total Square Footage of Meeting Space: 1,170 Maximum Capacity: 280

#### F. Warehouse 6

Total Meeting Space: 1 Total Square Footage of Meeting Space: 3,400 Maximum Capacity: 180

#### **G. Windmill Island Gardens**

Total Meeting Space: 1 Total Square Footage of Meeting Space: 4,500 Maximum Capacity: 250